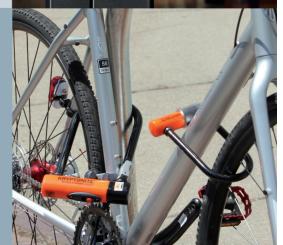

## AXA - KRYPTONITE - & TRELOCK

#### **Allegion Portable Security**

Allegion has a full range of locks and lights to protect recreational and action sports enthusiasts. AXA, KRYPTONITE and TRELOCK adapt to any lifestyle and can keep you doing the things you love - without worry. For more information, visit our websites.

AXA Bike Security | axasecurity.com KRYPTONITE | kryptonitelock.com TRELOCK | trelock.de