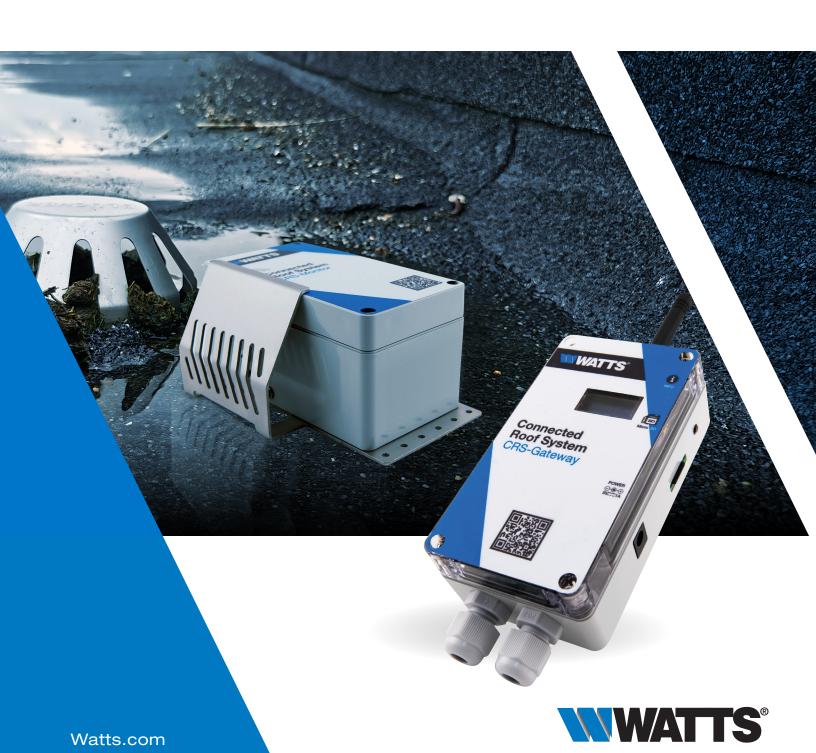

## Watts Connected Roof System

## Are You Inspecting Your Roof Drains?

With wireless monitoring, keep an eye on your flat roof with Watts smart and connected technology and get instant notifications if your roof drains are clogged

You can have serious problems if standing water on your flat roof penetrates through the roof structure and into your production area, warehouse, or data center. With Watts Connected Roof System you will have peace of mind that your roof is monitored 24 hours a day and you will receive alerts if your roof drains are clogged. Roof drains can be blocked by leaves, dirt, building materials, etc. and experience shows that people rarely enter the large flat rooftops due to lack of accessibility or safety precautions. As a result, the water level on the roof can rise and before you notice it that can cause sever damages. The Connected Roof System consists of Gateway and Monitor units. The Monitor is mounted next to any roof drain and collects water level and temperature data. The Monitor sends wireless signals to the Gateway which functions as a master unit to the Monitors. One Gateway can receive data from up to 16 Monitors. When rainwater does not drain properly, and the water is collected in confined spaces on the rooftop the Gateway unit will place a warning on its display and will also communicate with your Building Management System (BMS) to generate SMS or email alerts.