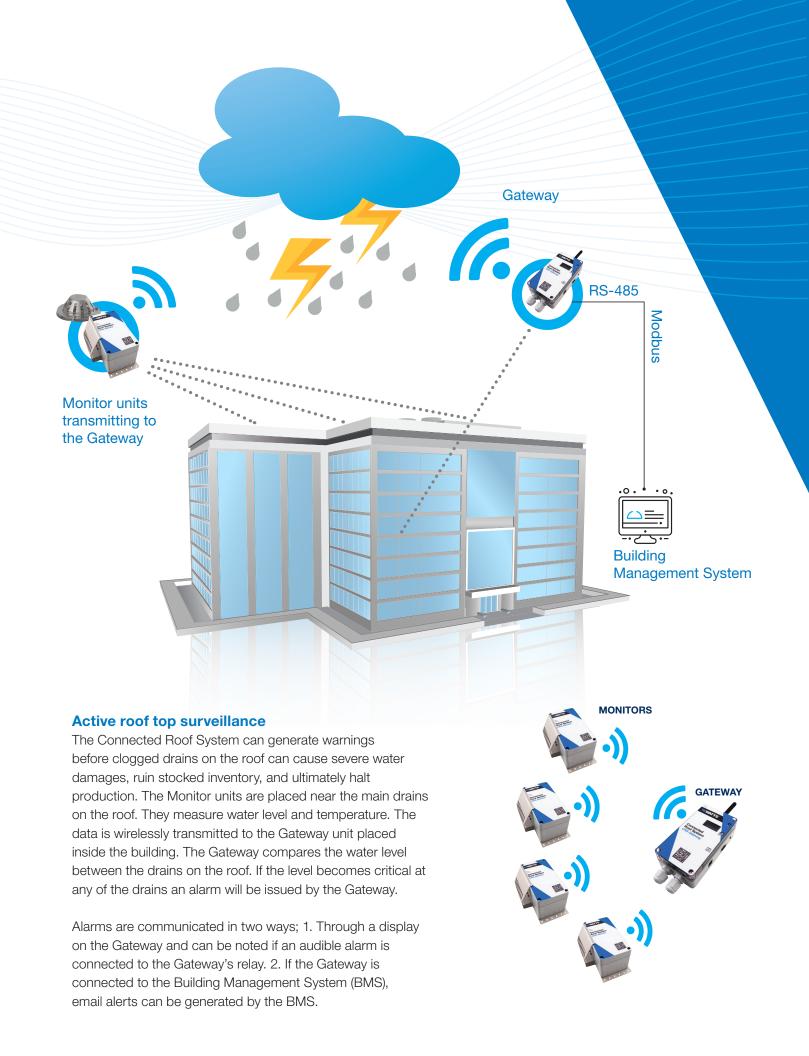

## Are You Inspecting Your Roof Drains?

With wireless monitoring, keep an eye on your flat roof with Watts smart and connected technology and get instant notifications if your roof drains are clogged

You can have serious problems if standing water on your flat roof penetrates through the roof structure and into your production area, warehouse, or data center. With Watts Connected Roof System you will have peace of mind that your roof is monitored 24 hours a day and you will receive alerts if your roof drains are clogged. Roof drains can be blocked by leaves, dirt, building materials, etc. and experience shows that people rarely enter the large flat rooftops due to lack of accessibility or safety precautions. As a result, the water level on the roof can rise and before you notice it that can cause sever damages. The Connected Roof System consists of Gateway and Monitor units. The Monitor is mounted next to any roof drain and collects water level and temperature data. The Monitor sends wireless signals to the Gateway which functions as a master unit to the Monitors. One Gateway can receive data from up to 16 Monitors. When rainwater does not drain properly, and the water is collected in confined spaces on the rooftop the Gateway unit will place a warning on its display and will also communicate with your Building Management System (BMS) to generate SMS or email alerts.

- Safeguard your entire operation with a small investment
  - Wireless monitoring with quick installation
    - Easy and speedy access to information
      - Reduce maintenance and labor costs
        - 915 MHz wireless range of 1500 meters
          - Level and temperature measurement
            - Relay output for alarming and process control
              - Up to 10 years of battery lifetime
              - Modbus connection to Building
                Management System