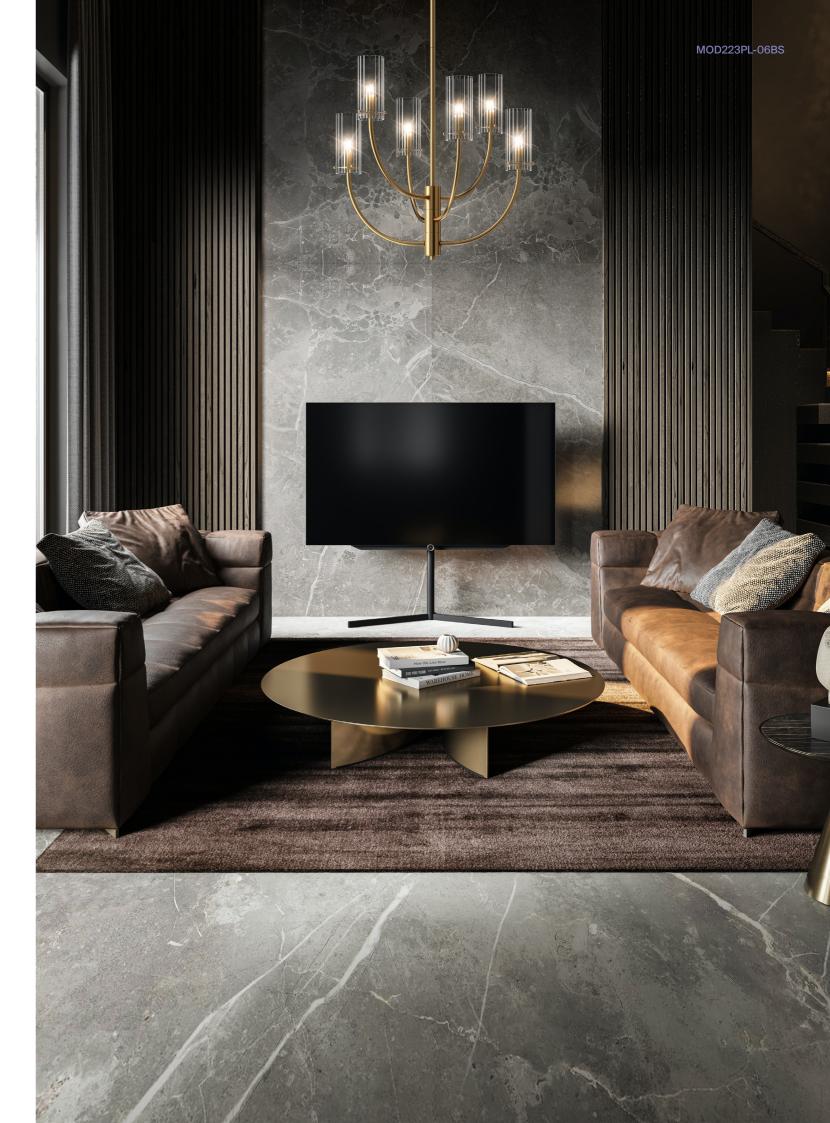

### LAYERING LIGHTING 06

THE SECRET OF COZY, DYNAMIC SPACES

balance, and when it comes to lighting, quiet relaxation. that means layering. Here's something Layering light mixes various solutions that most people don't think about: for a cohesive look. For instance, use layering light is the key to making your track lighting for brightness, table home feel dynamic and cozy at the lamps for localized illumination, and same time. By mixing ambient, task, sconces to add warmth and texture. This and accent lighting, you create a space combination creates a cozy yet dynamic that feels warm, yet functional. It's about space, providing the perfect light for any balancing different light sources to cater occasion.

The key to a well-designed home is to various activities, from entertaining to

## *3 layers of space:*

## **06.1 EXILITY TRACK SYSTEM**

The EXILITY track system brings flexibility to lighting with its magnetic components and customizable options. Sleek and functional, this system delivers precise lighting where needed, whether to highlight artwork or focus on tasks. Its minimalist design fits seamlessly into modern spaces while offering practical and innovative lighting solutions. EXILITY allows for easy adjustments, letting you adapt the lighting to suit your evolving preferences.