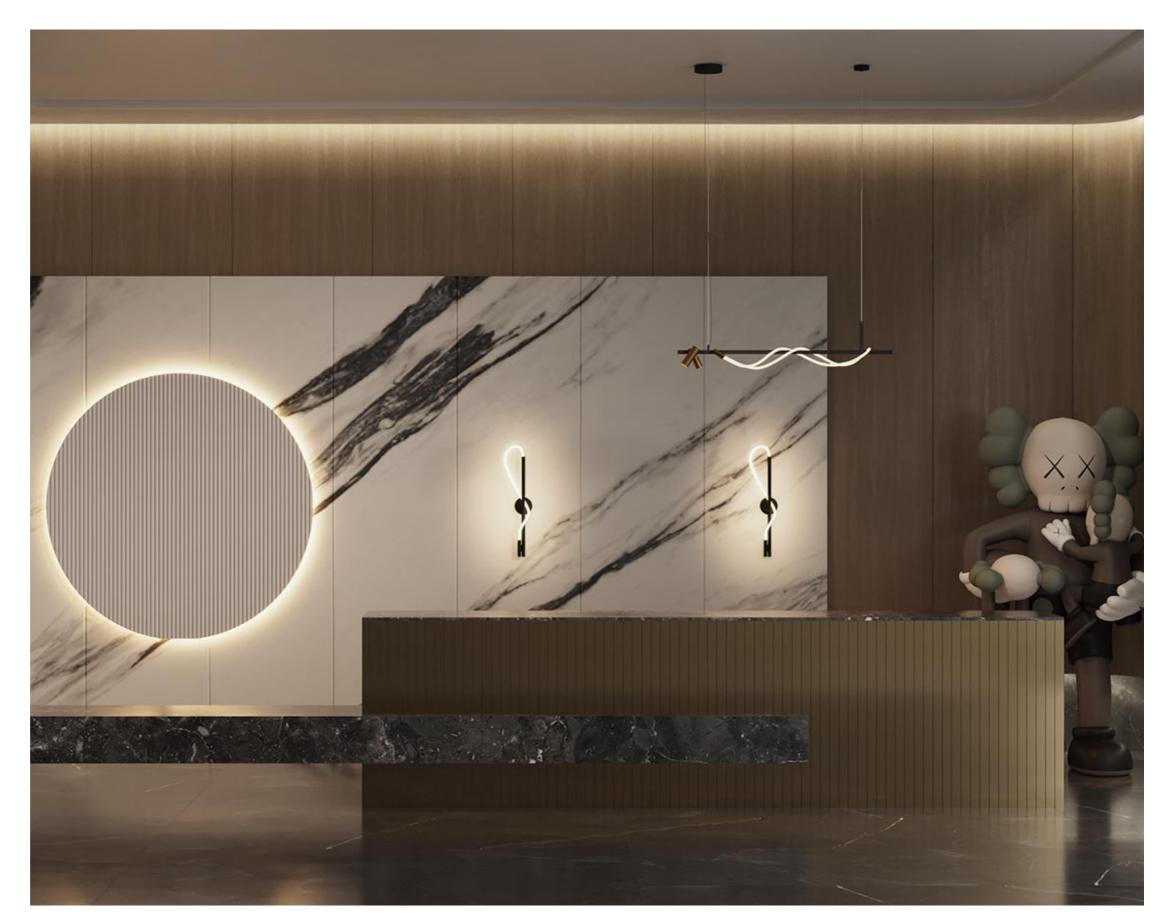

### **ACCENT LIGHTING** 05

ELEVATE YOUR SPACE WITH HIGHLIGHTS AND DRAMA

Accent lighting is the secret weapon in your lighting arsenal. While ambient and task lighting create the foundation and functionality of a room, accent lighting adds that final touch of drama, drawing attention to specific areas or objects in the space. Whether it's to highlight artwork, architectural features, or a cozy reading nook, accent lighting gives your room depth, character, and a touch of elegance.

When placed strategically, accent lighting transforms your home from ordinary to extraordinary. It's about creating focal points that enhance the overall design, making your space feel more curated and personal.

One underappreciated benefit of accent lighting is its ability to manipulate the perception of a room's size.

"By strategically placing lights to wash walls with soft, focused beams, you can make a small room feel larger and more expansive."