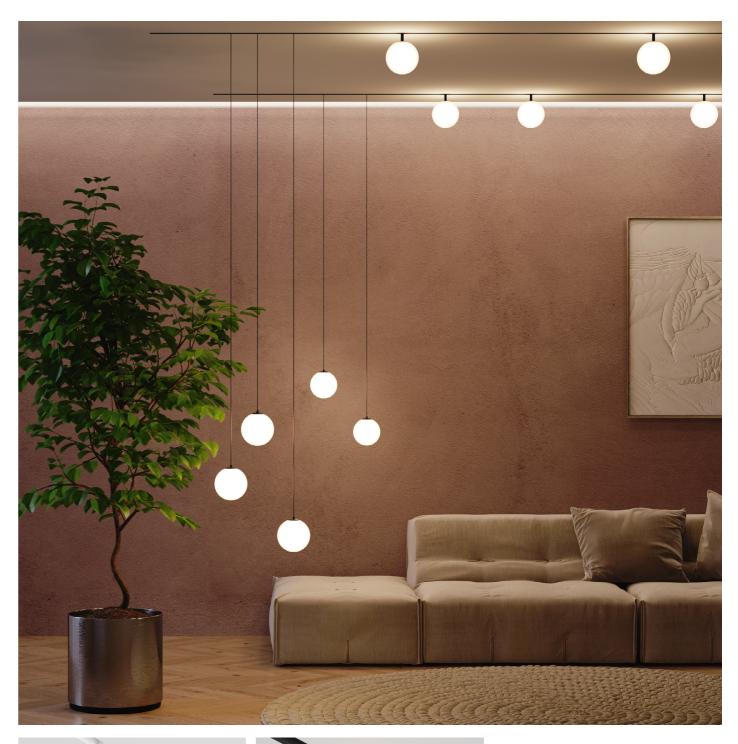

## **06.1 EXILITY TRACK SYSTEM**

The EXILITY track system brings flexibility to lighting with its magnetic components and customizable options. Sleek and functional, this system delivers precise lighting where needed, whether to highlight artwork or focus on tasks. Its minimalist design fits seamlessly into modern spaces while offering practical and innovative lighting solutions. EXILITY allows for easy adjustments, letting you adapt the lighting to suit your evolving preferences.

TR040-4-18W3K-DS-W

TR039-4-5W3K-WW-DS-W-1

Maytoni

TR038-4-5WTW-DD-B