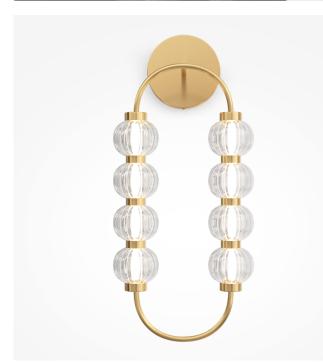

**BEDROOM** 

MOD555TL-L8G3K

The AMULET series combines refined the AMULET series provides a serene, design with calming light. Its gold- sophisticated glow. Its balanced design toned frames and circular shapes ensures it works harmoniously with any create balance in any room. Whether room's decor while creating a peaceful used as accent lighting in a bedroom ambiance. or a statement piece in an entryway,

Maytoni

MOD555WL-L11G3K

MOD555WL-L3G3K

Light that inspires: Ideas for creating a cozy home