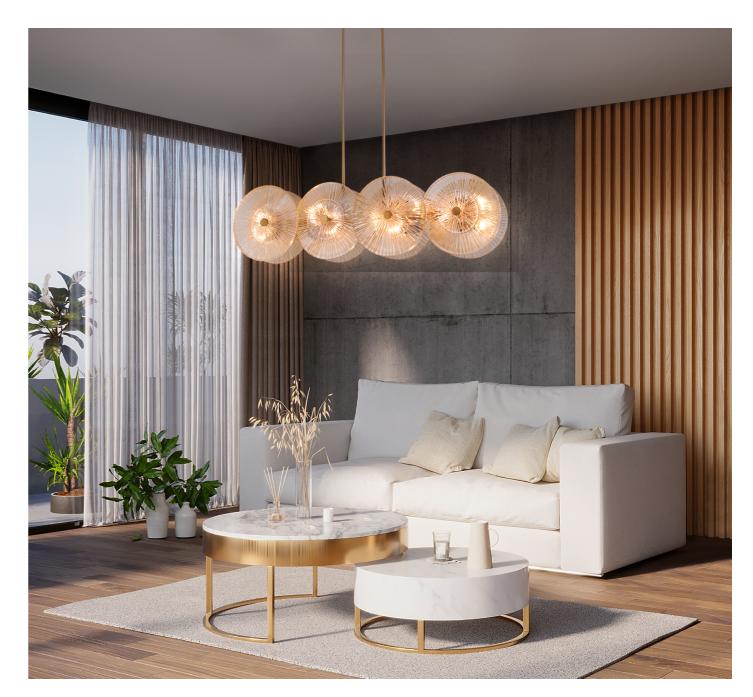

## **03.2 BREEZE SERIES**

Inspired by the movement of air and nature's simplicity, the BREEZE series brings modern design to your home. The pendant lamp's clean lines create a sense of motion, capturing the moment a breeze flows through a room. With brass accents and a large circular form, it makes an ideal focal point over a dining table or in a living area. The Breeze series adds soothing, diffuse light to your home, offering both energy and calm in one elegant design. Its timeless aesthetic ensures it will complement both contemporary and classic interiors.

MOD281TL-L15BS3K