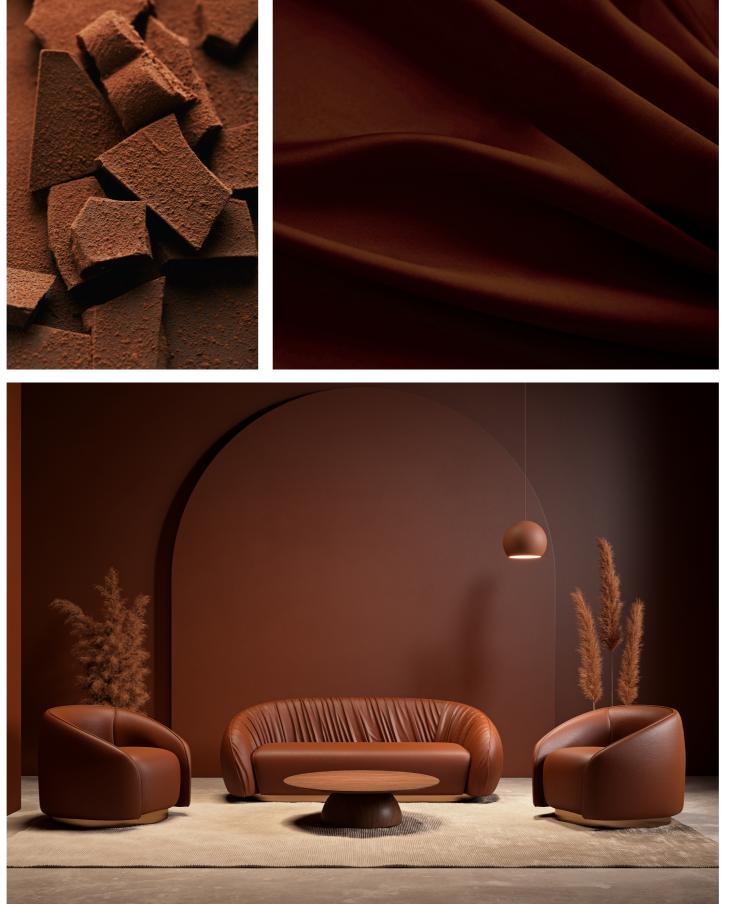

### TIRAMISU 19-1233 TCX

Tiramisu is a rich, velvety brown, evoking sophistication and depth in any interior. This tone, inspired by indulgence and luxury, is perfect for creating cozy, intimate lighting that brings a sense of warmth without leaning into natureinspired themes. Imagine Tiramisutoned luminaires offering a stylish contrast to lighter elements, from pendant lights to wall sconces, adding a sense of refinement to your space. In 2025, all shades of brown-ranging from soft cashew to deep coffee-will remain on trend, offering a versatile palette that complements both contemporary and classic interiors. Tiramisu pairs beautifully with metallics, neutral tones, or even bold accents, allowing designers to craft lighting solutions that feel both rich and inviting.

CAMBIO SERIES MOD398PL-01BR

Maytoni