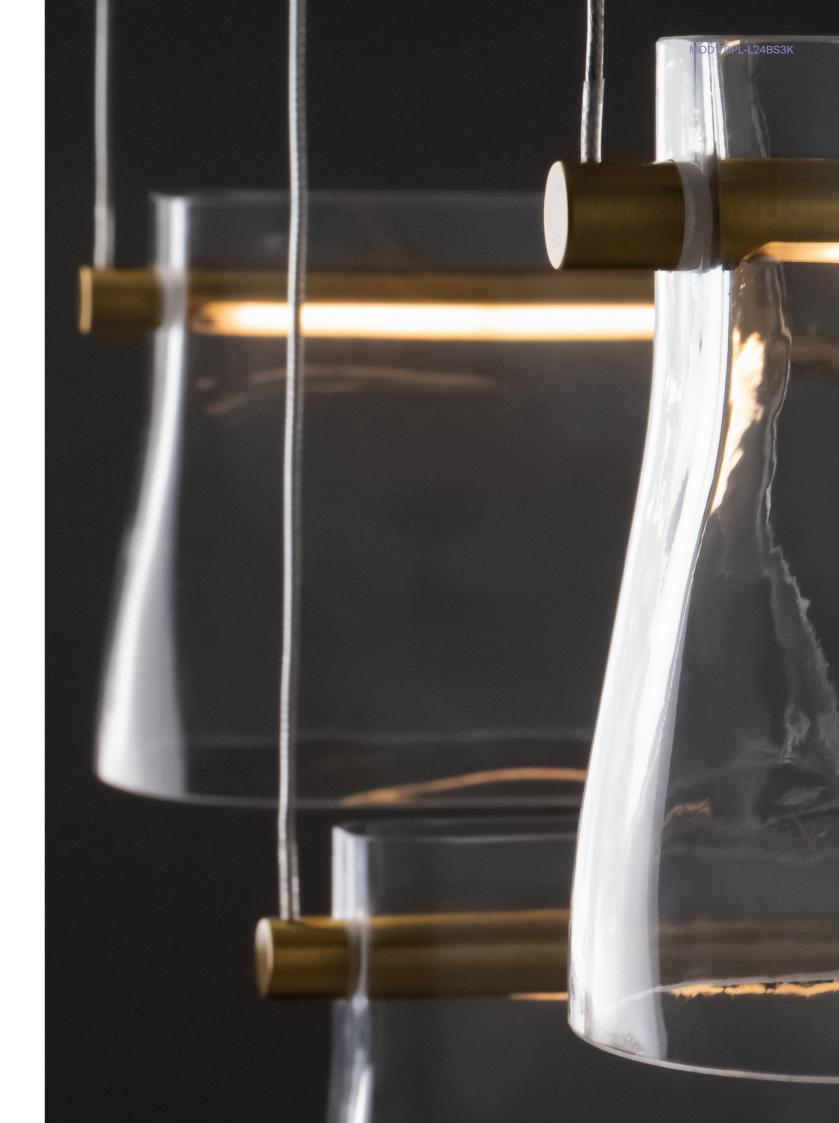

## **07.2 CABARET SERIES**

The CABARET series is a collaboration between Maytoni and Pierre Gonalons. CABARET inspired by the elegance of dance, with flowing lines and intricate designs that bring a sense of movement. It's warm, soft light creates a cozy, luxurious ambiance, making this series perfect for adding a touch of drama or glamour to any space. The unique shapes and forms capture the grace of motion, making your room feel dynamic and alive. Whether used as accent or statement lighting, it transforms ordinary spaces into extraordinary ones.

MOD170PL-L8BS3K

MOD170FL-L8BS3K