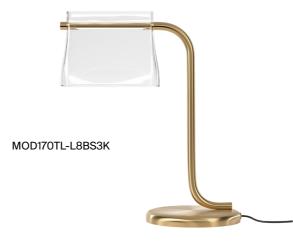

## **07.2 CABARET SERIES**

The CABARET series is a collaboration between Maytoni and Pierre Gonalons. CABARET inspired by the elegance of dance, with flowing lines and intricate designs that bring a sense of movement. It's warm, soft light creates a cozy, luxurious ambiance, making this series perfect for adding a touch of drama or glamour to any space. The unique shapes and forms capture the grace of motion, making your room feel dynamic and alive. Whether used as accent or statement lighting, it transforms ordinary spaces into extraordinary ones.

MOD170PL-L8BS3K

MOD170FL-L8BS3K