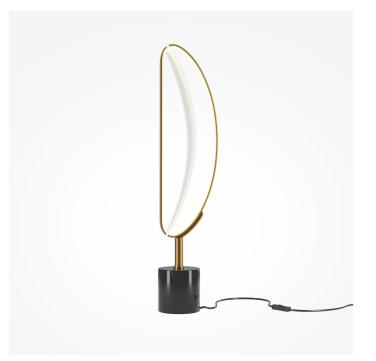

## **03.1 MEMORY SERIES**

A unique option for creating comfortable ambient lighting is to use MEMORY series. It combines sleek design with a touch of nostalgia, bringing warmth and elegance to any space. Its soft light and hourglass-inspired shape make this floor lamp both practical and stylish.

The simple curves and minimalist design create a cozy, refined atmosphere. Picture coming home to the soft glow of the MEMORY series – it's more than lighting; it's a comforting illumination that enhances any room's ambiance, which offer a wide spread of light that instantly makes a living room feel more intimate and inviting.