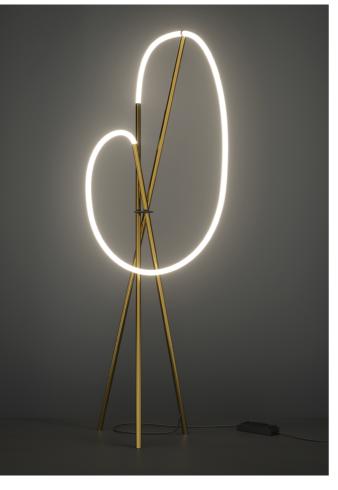

## **03.1 MEMORY SERIES**

A unique option for creating comfortable ambient lighting is to use MEMORY series. It combines sleek design with a touch of nostalgia, bringing warmth and elegance to any space. Its soft light and hourglass-inspired shape make this floor lamp both practical and stylish.

The simple curves and minimalist design create a cozy, refined atmosphere. Picture coming home to the soft glow of the MEMORY series – it's more than lighting; it's a comforting illumination that enhances any room's ambiance, which offer a wide spread of light that instantly makes a living room feel more intimate and inviting.