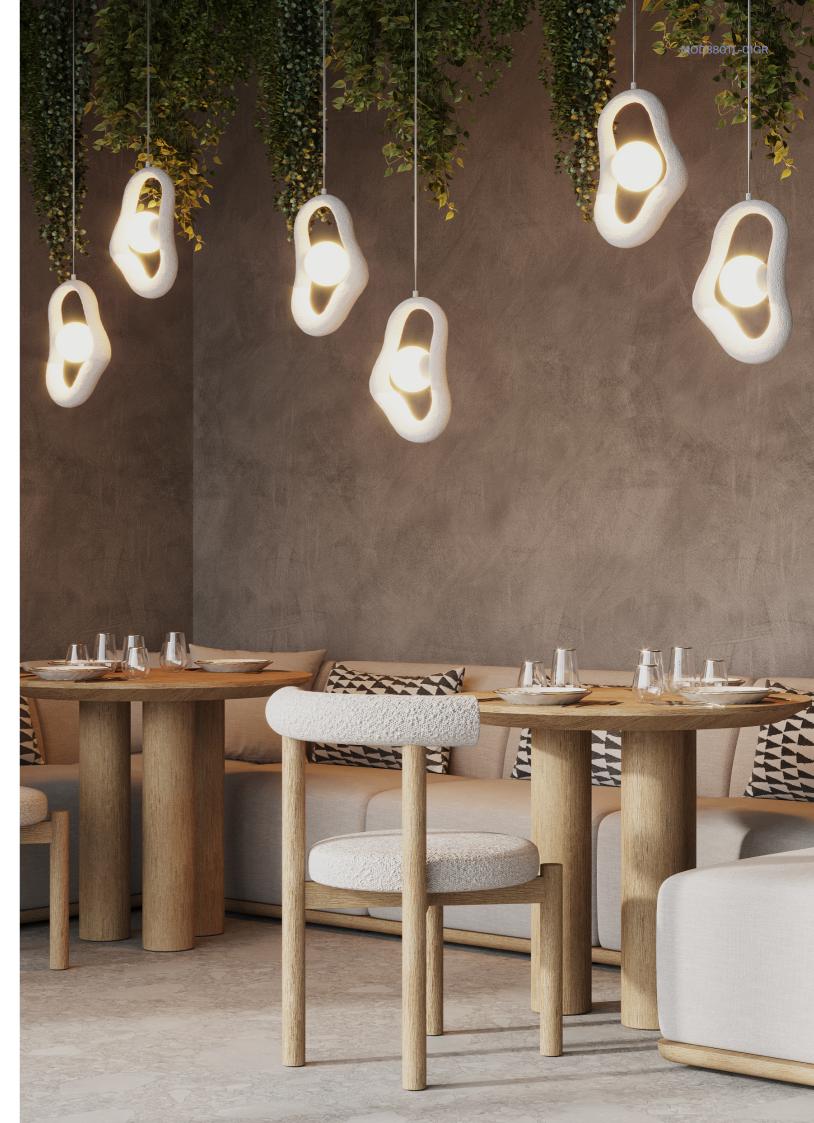

### **DECORATIVE LIGHTING** 07

MAKE A STATEMENT WITH BOLD DESIGNS

Lighting isn't just functional – it can be Incorporating decorative lighting is an the star of the show. Decorative lighting includes bold design elements that add Whether it's a chandelier that becomes personality to your space, acting as the focal point of your dining room or statement pieces that catch the eye and sculptural wall lights that add flair to your set the tone for the entire room. These living room, these pieces bring both light are the lights that spark conversation, and life into your home. blending artistic form with everyday function.

easy way to elevate your home's design.

## **07.1 ARCO SERIES**

The ARCO series features graceful arcs and transparent glass pendants that balance structure and fluidity. These luminaires offer soft light that enhances any space, making it ideal for those who want to add an artistic element to their home. Its bold design and gentle lighting create both function and style. With ARCO, your space becomes a blend of modern artistry and warm illumination.

MOD223WL-02BS1