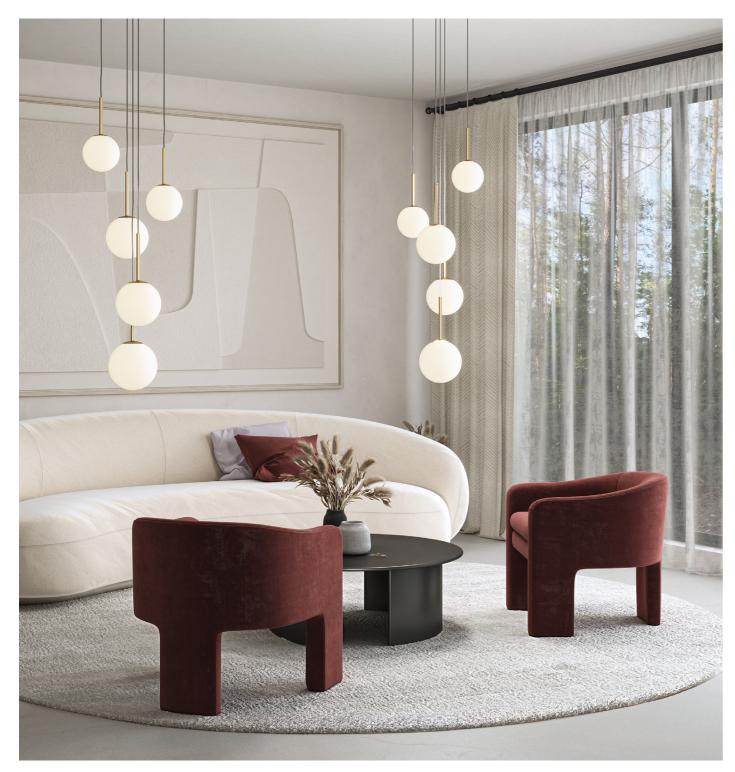

### LAYERING LIGHTING 06

THE SECRET OF COZY, DYNAMIC SPACES

balance, and when it comes to lighting, quiet relaxation. that means layering. Here's something Layering light mixes various solutions that most people don't think about: for a cohesive look. For instance, use layering light is the key to making your track lighting for brightness, table home feel dynamic and cozy at the lamps for localized illumination, and same time. By mixing ambient, task, sconces to add warmth and texture. This and accent lighting, you create a space combination creates a cozy yet dynamic that feels warm, yet functional. It's about space, providing the perfect light for any balancing different light sources to cater occasion.

The key to a well-designed home is to various activities, from entertaining to