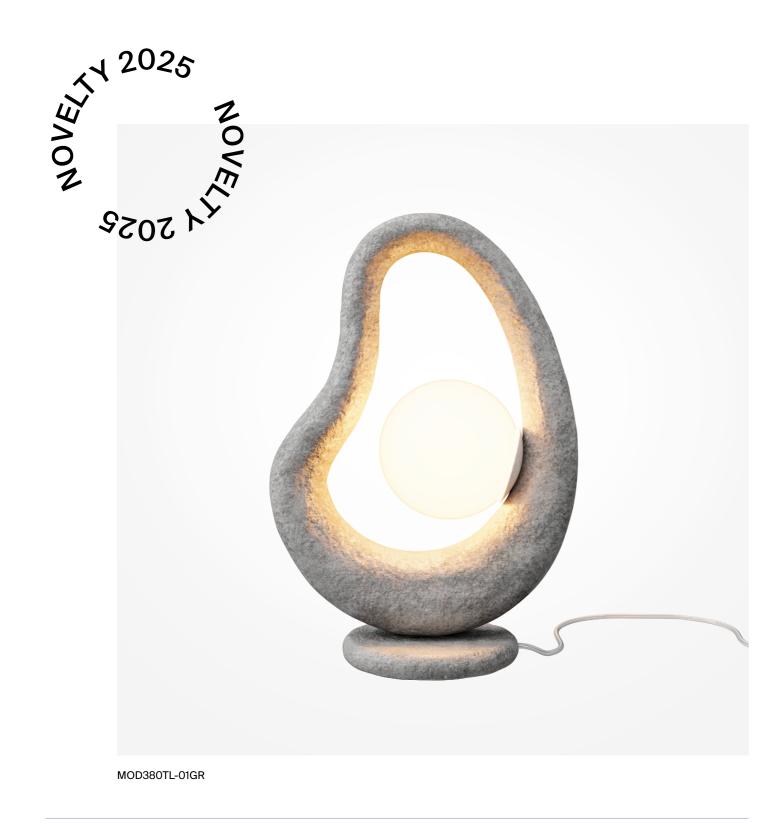

eek and functional, this system delivers precise lighting where needed, whether to highlight artwork or focus on tasks. Its minimalist design fits seamlessly into modern spaces while offering practical and innovative lighting solutions. EXILITY allows for easy adjustments, letting you adapt the lighting to suit your evolving preferences.



TR040-4-18W3K-DS-W





TR039-4-5W3K-WW-DS-W-1

Maytoni



TR038-4-5WTW-DD-B



## **06.2 OPUS SERIES**

table lamps that blend form and function. timeless style to any room. Its minimalist With clean lines and neutral tones, these charm allows it to fit seamlessly into both lamps complement any decor. Whether modern and traditional settings. used as task lighting or for creating

The OPUS series features simple, elegant ambiance, OPUS adds a touch of





## **06.3 MARE SERIES**

The MARE series offers soft lighting with a subtle touch of luxury. Its chrome finish and simple design add a refined look to any space, whether in a hallway, bedroom, or living room.



MOD305WL-01CH

MARE provides quiet, elegant lighting that enhances the room's natural beauty. Its versatile design makes it an ideal choice for any room requiring understated sophistication.

Maytoni



### **DECORATIVE LIGHTING** 07

MAKE A STATEMENT WITH BOLD DESIGNS

Lighting isn't just functional – it can be Incorporating decorative lighting is an the star of the show. Decorative lighting includes bold design elements that add Whether it's a chandelier that becomes personality to your space, acting as the focal point of your dining room or statement pieces that catch the ey