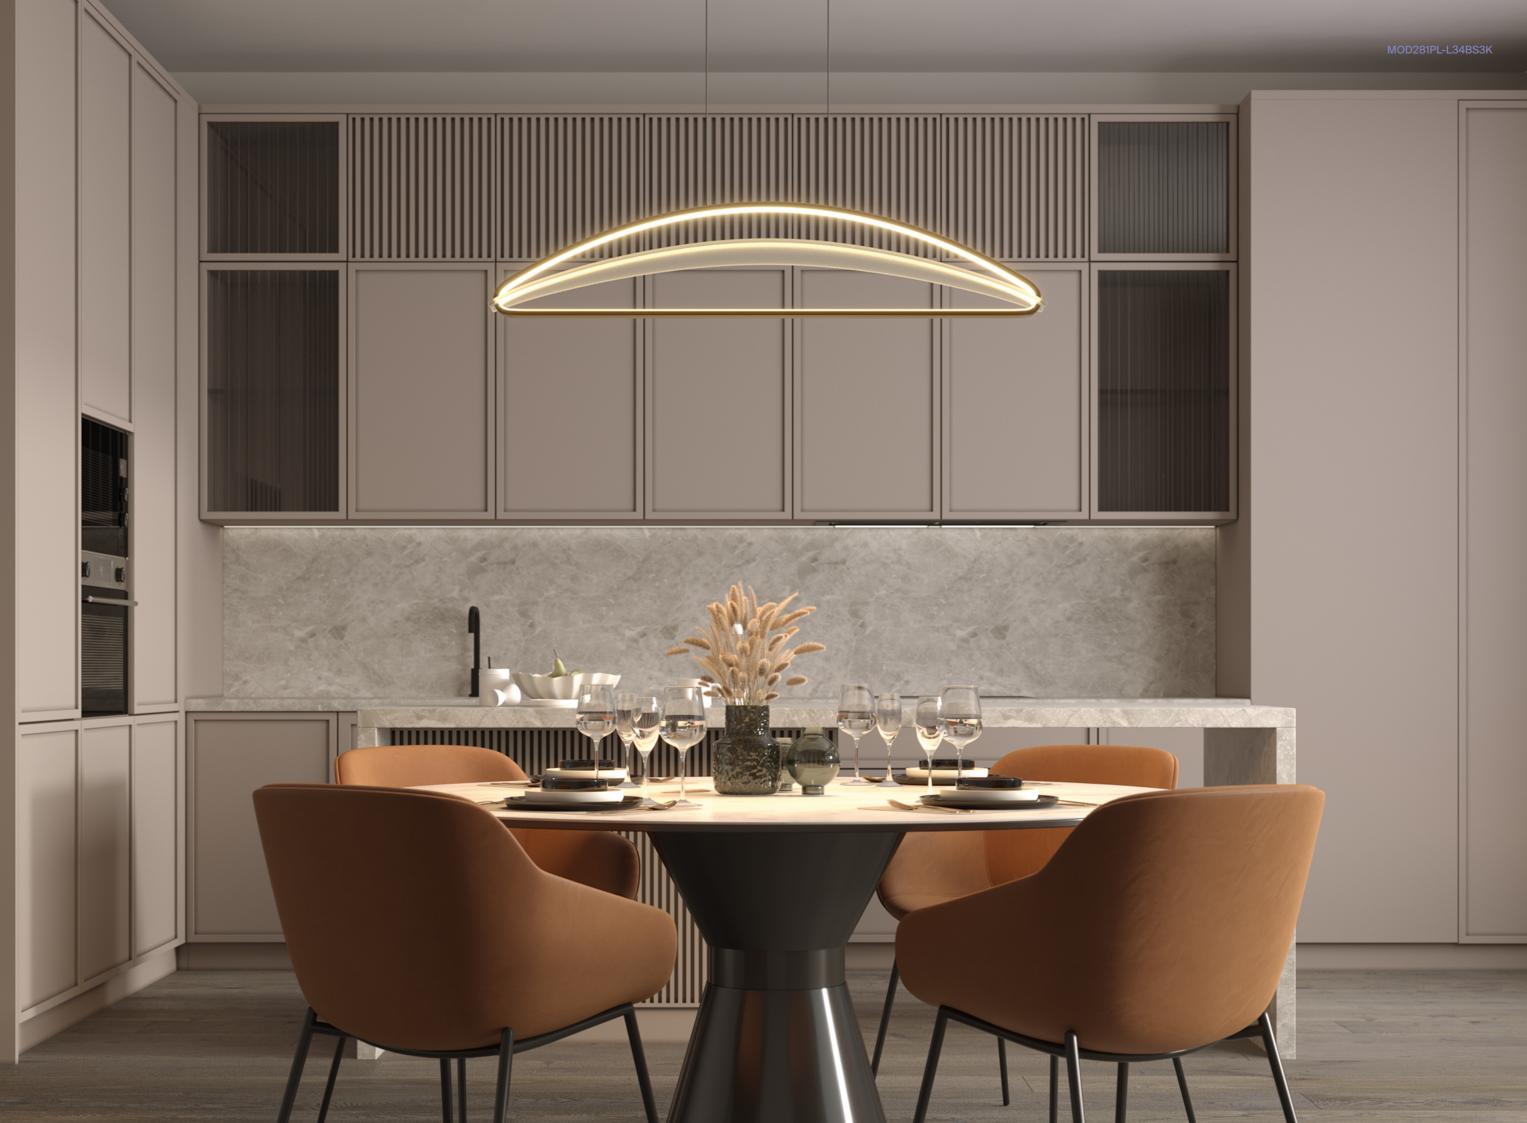

## **03.2 BREEZE SERIES**

Inspired by the movement of air and nature's simplicity, the BREEZE series brings modern design to your home. The pendant lamp's clean lines create a sense of motion, capturing the moment a breeze flows through a room. With brass accents and a large circular form, it makes an ideal focal point over a dining table or in a living area. The Breeze series adds soothing, diffuse light to your home, offering both energy and calm in one elegant design. Its timeless aesthetic ensures it will complement both contemporary and classic interiors.

MOD281TL-L15BS3K