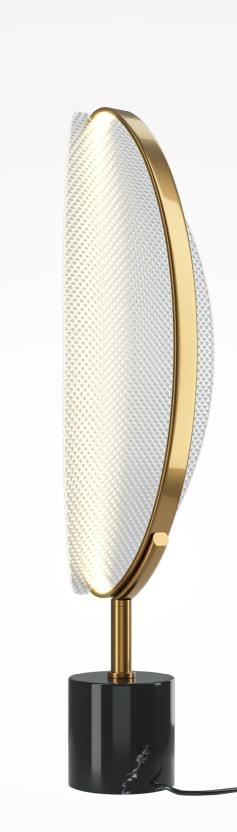

## **03.1 MEMORY SERIES**

A unique option for creating comfortable ambient lighting is to use MEMORY series. It combines sleek design with a touch of nostalgia, bringing warmth and elegance to any space. Its soft light and hourglass-inspired shape make this floor lamp both practical and stylish.

The simple curves and minimalist design create a cozy, refined atmosphere. Picture coming home to the soft glow of the MEMORY series – it's more than lighting; it's a comforting illumination that enhances any room's ambiance, which offer a wide spread of light that instantly makes a living room feel more intimate and inviting.