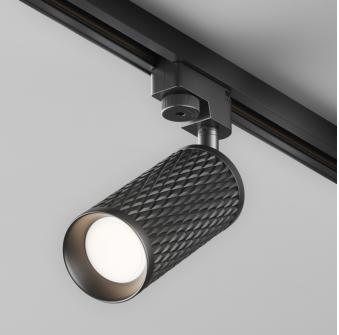

## **04.1 UNITY TRACK LUMINAIRES**

Maytoni offers a wide selection of track lighting solutions to suit any interior style and lighting need. Whether you're looking to highlight specific areas, create dynamic ambiance, or add functional lighting to your space, our track lighting systems provide versatility and elegance. Below, you'll find a curated selection of recommended track lighting options, perfect for achieving the right balance of form and function. lighting provides the illumination needed to perform these activities effectively.

Task lighting is essential in kitchens, offices, and workspaces for concentrated illumination. It can be both functional and stylish, with lighting solutions that blend seamlessly into the room's design while providing the practicality you need. While many people think of task lighting as purely functional, it can also add an

element of design.

TR089-1-GU10-BMG

Maytoni