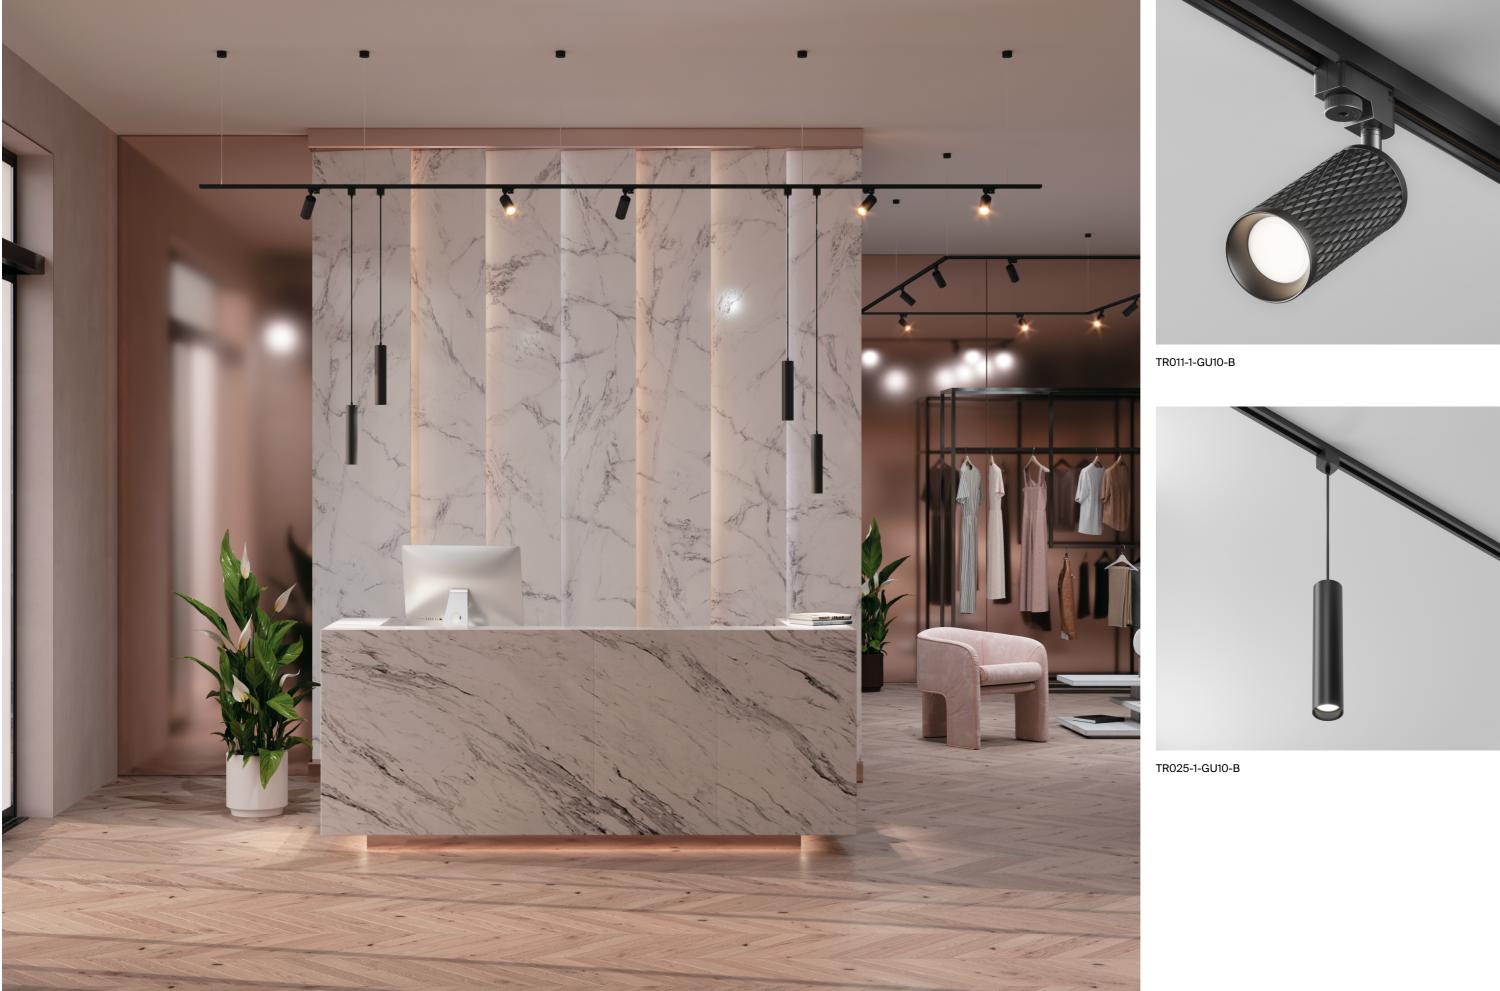

## **04.1 UNITY TRACK LUMINAIRES**

Maytoni offers a wide selection of track lighting solutions to suit any interior style and lighting need. Whether you're looking to highlight specific areas, create dynamic ambiance, or add functional lighting to your space, our track lighting systems provide versatility and elegance. Below, you'll find a curated selection of recommended track lighting options, perfect for achieving the right balance of form and function. lighting provides the illumination needed to perform these activities effectively.

Task lighting is essential in kitchens, offices, and workspaces for concentrated illumination. It can be both functional and stylish, with lighting solutions that blend seamlessly into the room's design while providing the practicality you need. While many people think of task lighting as purely functional, it can also add an

element of design.

TR089-1-GU10-BMG

Maytoni