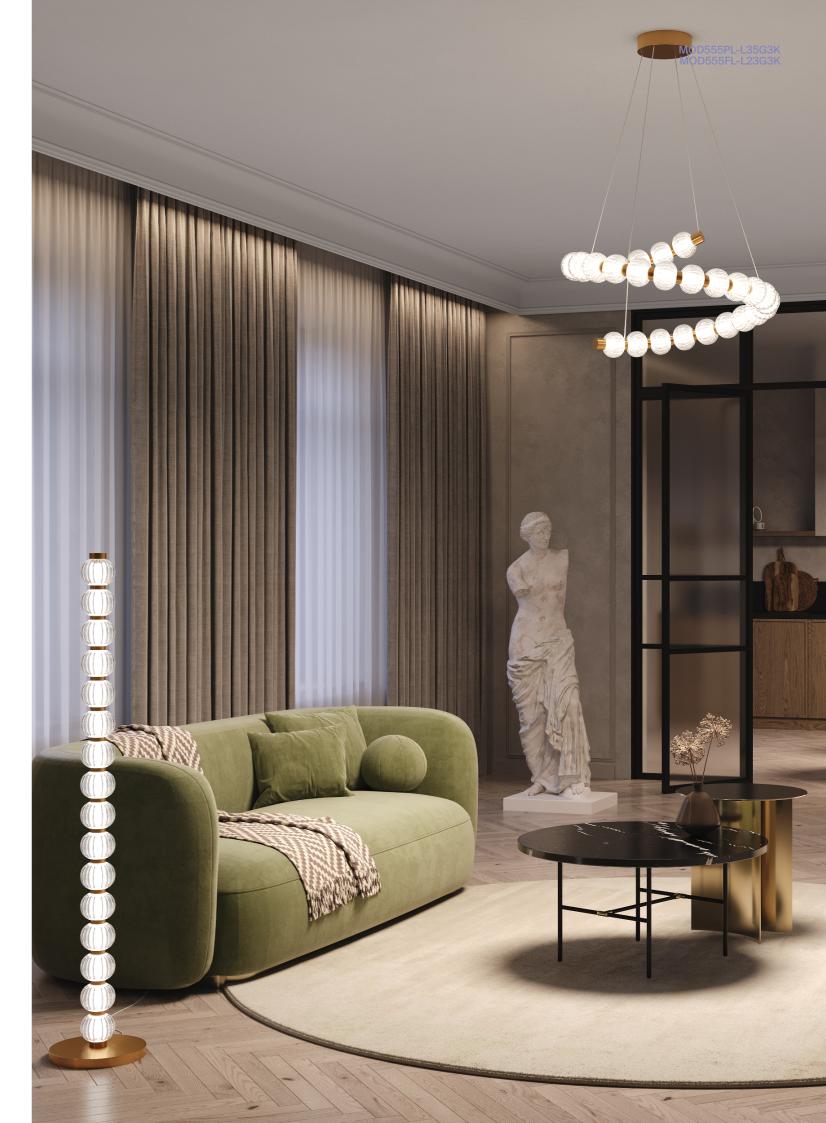

## **10.1 CROCHET SERIES**

The CROCHET series blends intricate craftsmanship with modern elegance, making it a standout addition to any space. Inspired by the delicate art of crochet, these lamps feature finely detailed patterns that cast soft, textured shadows when illuminated. The series combines timeless charm with contemporary design, offering a unique touch of artistry to your home. Whether as a floor lamp or pendant light, the CROCHET Series adds warmth and character, creating a cozy and inviting atmosphere. Its refined, handcrafted look ensures that each piece serves as both a functional light source and a statement of style, perfect for elevating any room.

MOD369FL-L36BS3K

MOD369FL-L36B3K

Maytoni

"In this project, it was decided to combine cultural heritage, search for the original form and comfortable functionality. The main artistic language is the association with the ancient craft, namely knitting, which is one of the most ancient forms of decorative art. It takes its roots in the era of antiquity: on the territory of Egypt, Greece and Rome."