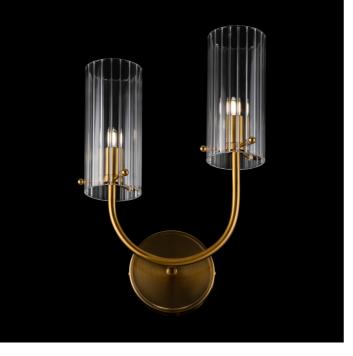

## **07.1 ARCO SERIES**

The ARCO series features graceful arcs and transparent glass pendants that balance structure and fluidity. These luminaires offer soft light that enhances any space, making it ideal for those who want to add an artistic element to their home. Its bold design and gentle lighting create both function and style. With ARCO, your space becomes a blend of modern artistry and warm illumination.

MOD223WL-02BS1