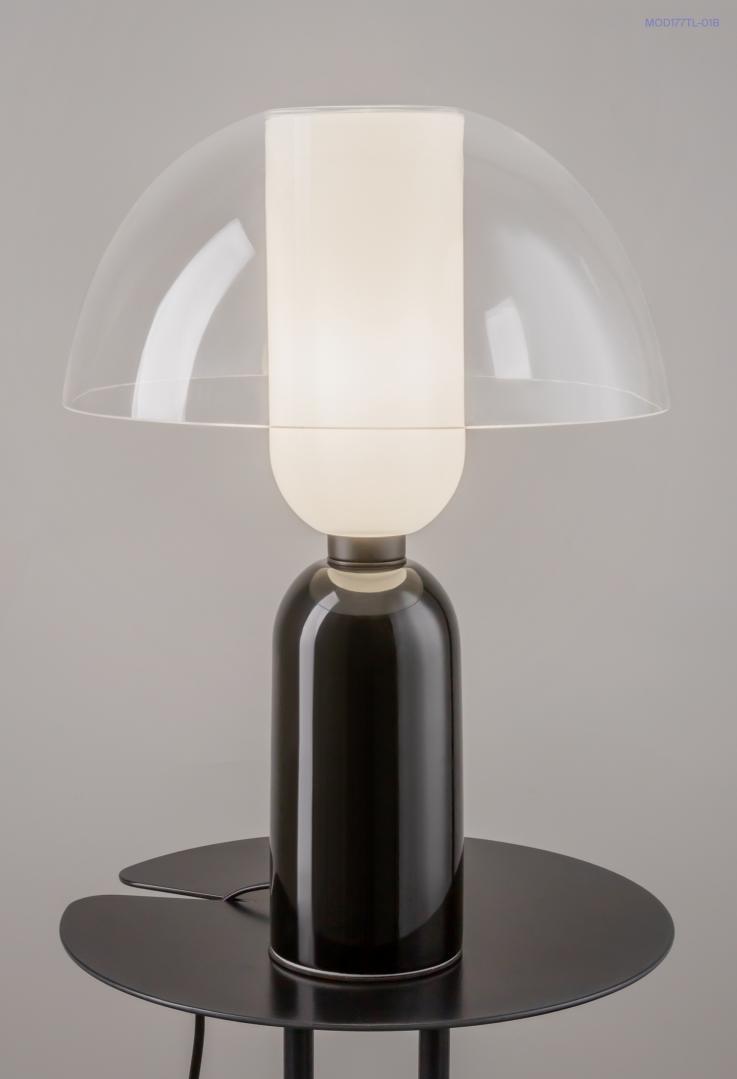

## **07.1 ARCO SERIES**

The ARCO series features graceful arcs and transparent glass pendants that balance structure and fluidity. These luminaires offer soft light that enhances any space, making it ideal for those who want to add an artistic element to their home. Its bold design and gentle lighting create both function and style. With ARCO, your space becomes a blend of modern artistry and warm illumination.

MOD223WL-02BS1