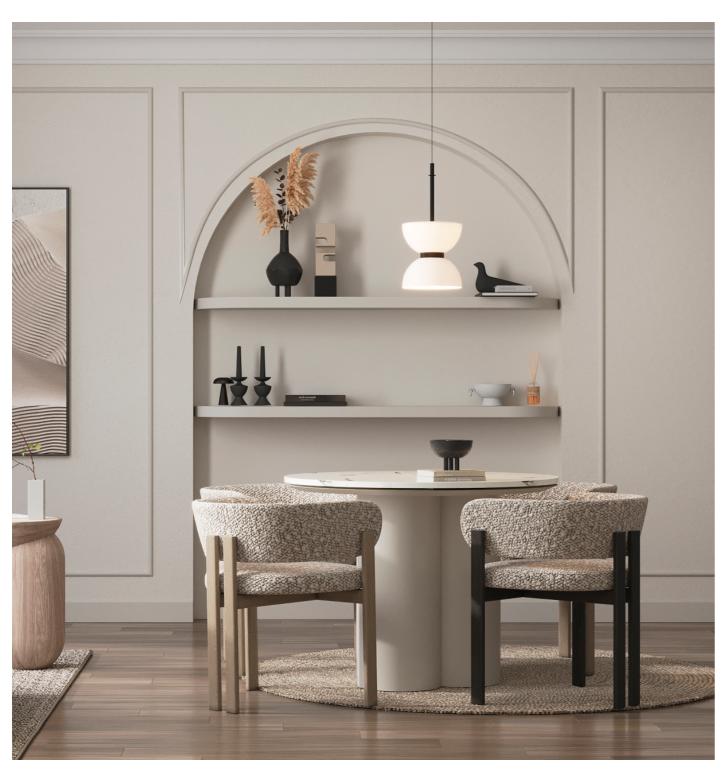

### **AMBIENT LIGHTING** 03 THE FOUNDATION OF COZY SPACES

Ambient lighting, often called the "base" layer of lighting, is the unsung hero of cozy spaces. It creates the overall illumination, ensuring that a room feels inviting and balanced. However, what many don't realize is that the type of ambient light you choose can dramatically affect the appearance of color in a room. A warm ambient light (from 1000K up to 3000K) enhances warm colors like reds, oranges, and yellows, making them more vibrant, while cooler lighting (above 4000K) tends to dull them down.

For those who want a serene, inviting atmosphere, warm lighting is essential, especially in spaces like living rooms and bedrooms where relaxation is key.

In living rooms and bedrooms, ambient lighting should be warm, not too bright, and even distributed to create a relaxing atmosphere.

"The right choices of lighting can do more than just provide light-they can enhance the aesthetic of the room while making it feel cozier."

For a true sense of warmth, choose lighting that complements your decor and provides an alluring glow.

Maytoni