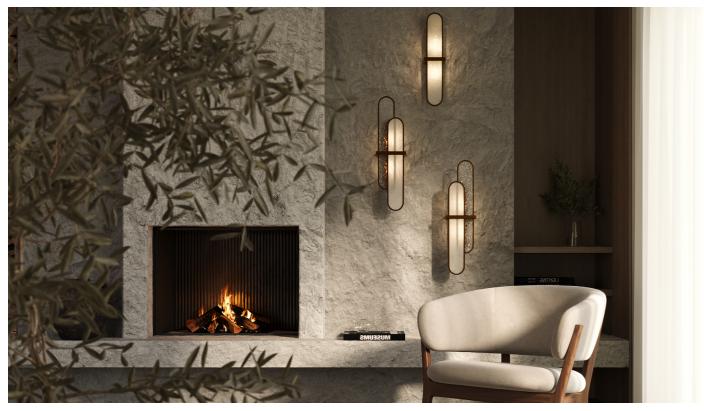

### **AMBIENT LIGHTING** 03 THE FOUNDATION OF COZY SPACES

Ambient lighting, often called the "base" layer of lighting, is the unsung hero of cozy spaces. It creates the overall illumination, ensuring that a room feels inviting and balanced. However, what many don't realize is that the type of ambient light you choose can dramatically affect the appearance of color in a room. A warm ambient light (from 1000K up to 3000K) enhances warm colors like reds, oranges, and yellows, making them more vibrant, while cooler lighting (above 4000K) tends to dull them down.

For those who want a serene, inviting atmosphere, warm lighting is essential, especially in spaces like living rooms and bedrooms where relaxation is key.

In living rooms and bedrooms, ambient lighting should be warm, not too bright, and even distributed to create a relaxing atmosphere.

"The right choices of lighting can do more than just provide light-they can enhance the aesthetic of the room while making it feel cozier."

For a true sense of warmth, choose lighting that complements your decor and provides an alluring glow.