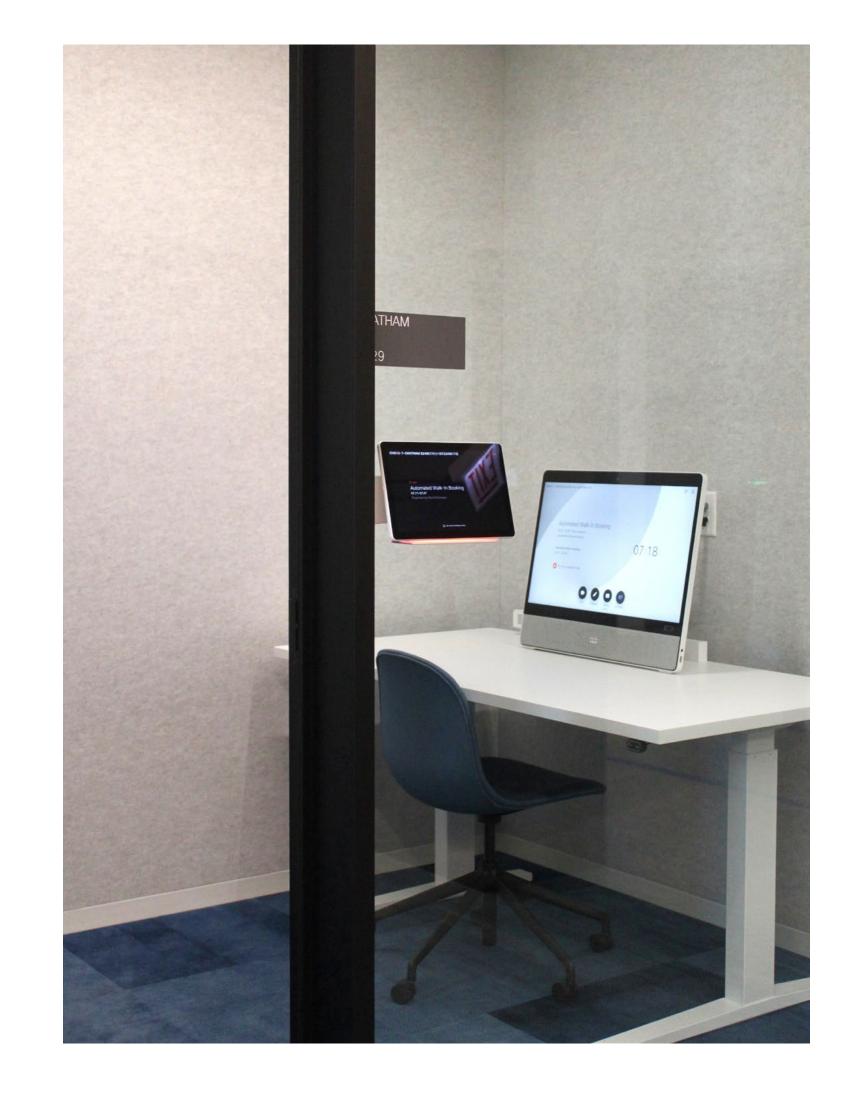

## Quiet Room

#### Overview

The one and two-person quiet rooms are the perfect space when you need privacy to take a video call, carry out focused work, collaborate with another individual, or simply need a bit more screen space to get your job done.

#### Features

- Cisco Desk (1 person) and Deskpro (2 person)
- Teknion Height-Adjustable Table
- Allermuir Kin chair

ıı|ıı|ıı CISCO