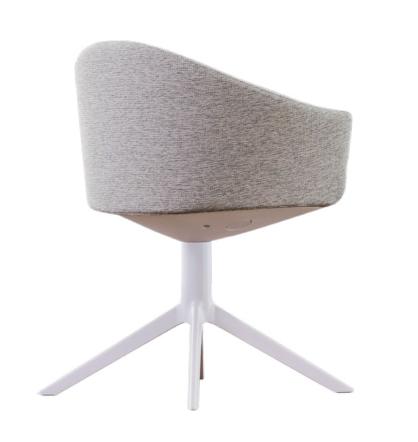

#### Components

Teknion Zones (CH-21B)

Seat Upholstery Luum Heather Tech Loam Tech

Base & Seat Pan Greystone

Allermuir Kin Stool

Seat/Back Upholstery Designtex Brushed Flannel 3797-801 Light Grey

Frame Finish Off-Black Powder Coat