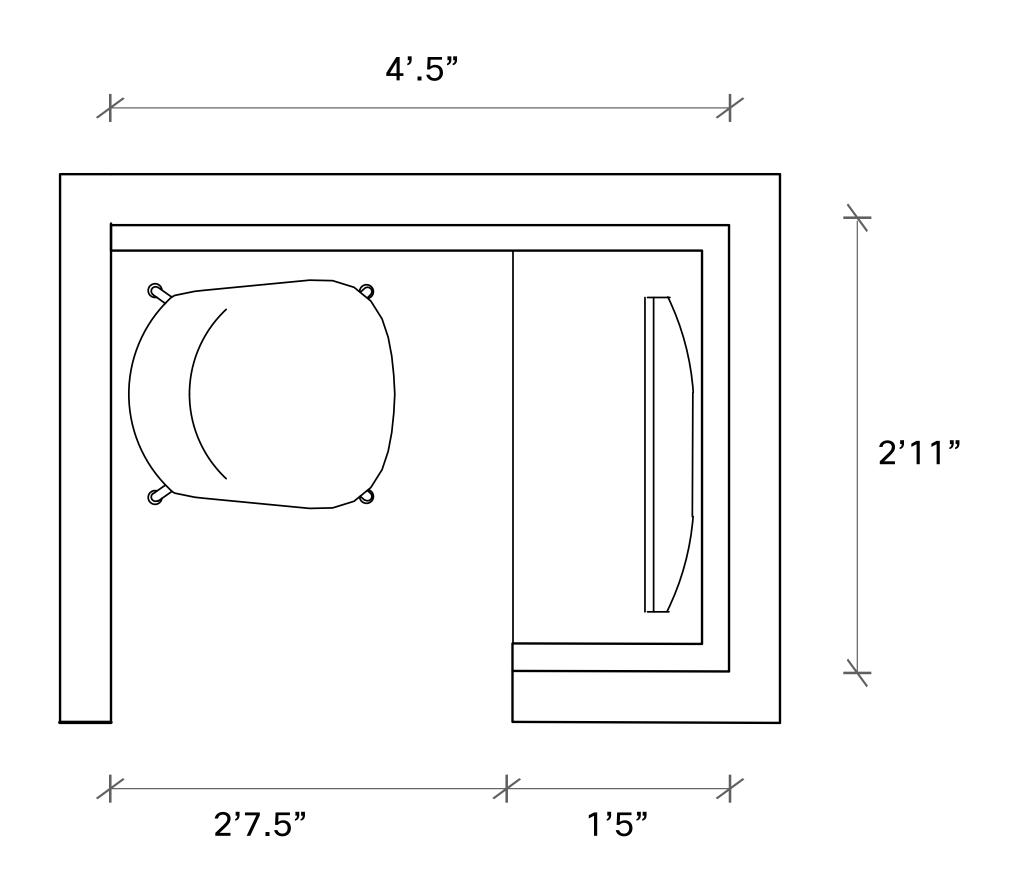

commended



Teknion Navigate Height-Adjustable Table



Cisco Desk Camera







teknion

CISCO

## Video Booth

#### Overview

The Video Booth is ideal when you need to jump on that impromptu video call with a colleague, join that weekly team meeting, or simply need a place to whiteboard some new ideas.

- Wall mounted Cisco Deskpro
- Custom millwork
- Turf Designs Torrent acoustical panels
- Allermuir Kin Stool or Teknion Zones chairs





## Video Booth

#### Components



Teknion Zones (CH-21B)



Seat Upholstery Luum Heather Tech Loam Tech



Base & Seat Pan Greystone



Allermuir Kin Stool



Seat/Back Upholstery Designtex Brushed Flannel 3797-801 Light Grey



Frame Finish Off-Black Powder Coat

Allermuir



© 2022 Cisco and/or its affiliates. All rights reserved.

ıllıılıı CISCO



## Quiet Room

#### Overview

The one and two-person quiet rooms are the perfect space when you need privacy to take a video call, carry out focused work, collaborate with another individual, or simply need a bit more screen space to get your job done.

#### Features

- Cisco Desk (1 person) and Deskpro (2 person)
- Teknion Height-Adjustable Table
- Allermuir Kin chair



ıı|ıı|ıı CISCO

## Quiet Room

#### Components



Allermuir

Teknion Navigate Height Adjustable Table



teknion



## Quiet Room

#### Room Layout





### Traditional Huddle Room

#### Overview

Making it easy for small groups to come together to share information, brainstorm, and solve problems is absolutely critical. In the Chicago Talent and Collaboration Centers we've replaced personal offices with dozens of huddl