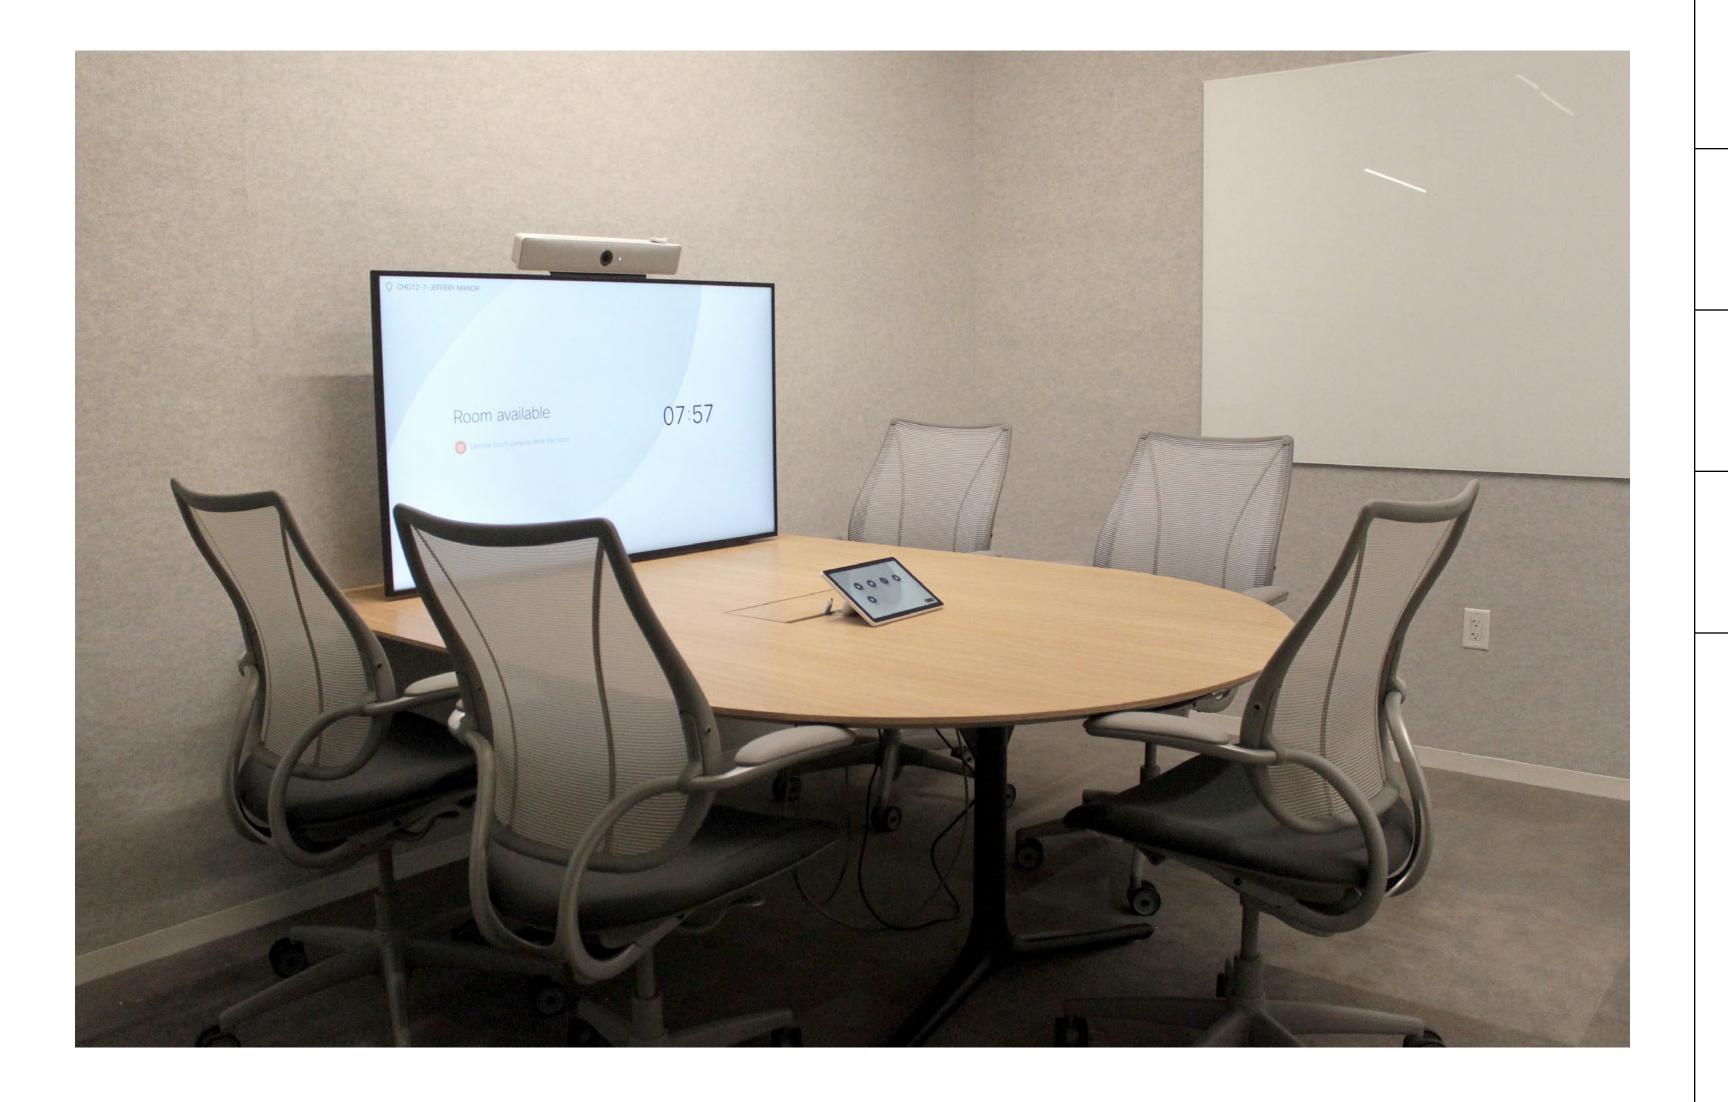

## Small Collaboration Room

#### Overview

Small groups get work done. These small meeting rooms are the perfect settings to bring in-person and remote colleagues together. The 120° field of view of the Cisco Room Bar camera makes sure everyone is in view.

- Cisco Room Bar
- 55" display (LG or Samsung)
- Neinkamper Gateway Table
- Humanscale Liberty Task Chair