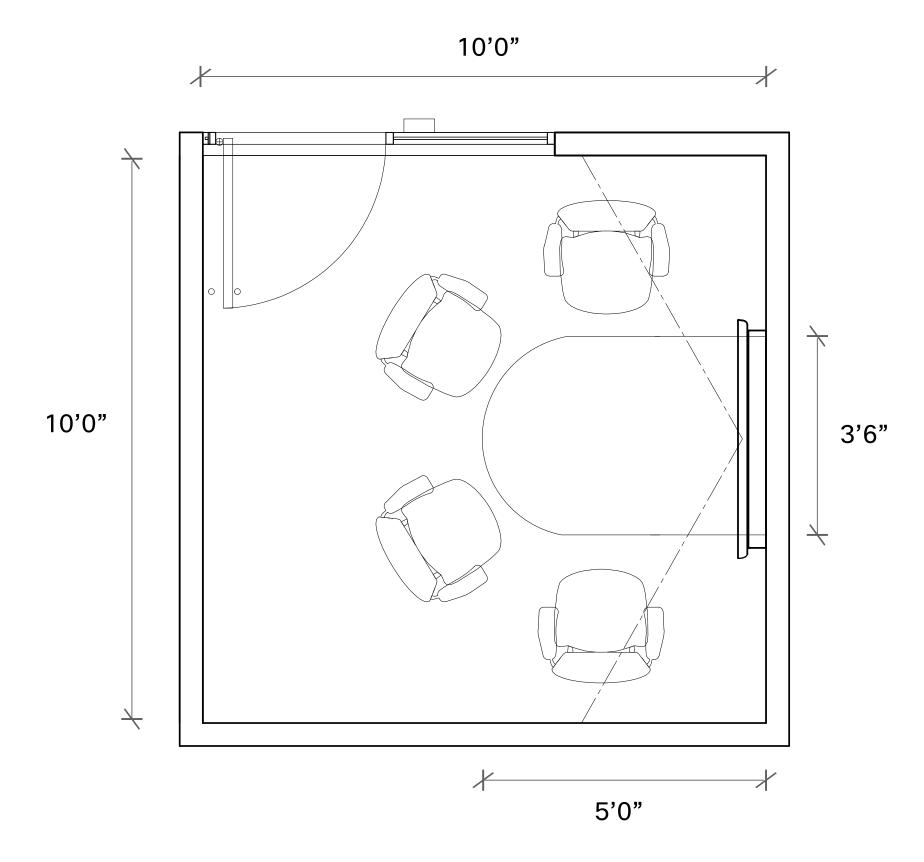

#### 9' x 9' Traditional Huddle Room

(3-Chairs)

#### 10' x 10' Traditional Huddle Room

Optimal (4-Chairs)