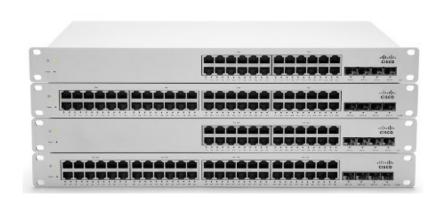

#### **Networking Elements**

The Cisco Meraki MS350 and MS390 series provides high-performance access switching for large enterprise and campus networks.

Meraki MS350/MS390

Meraki MS390

The Cisco Meraki MR56 is a cloud-managed 8x8:8 802.11ax wireless access point that is designed for next-generation deployments in offices. The MR56 offers high throughput, enterprise-grade security, and simple management.