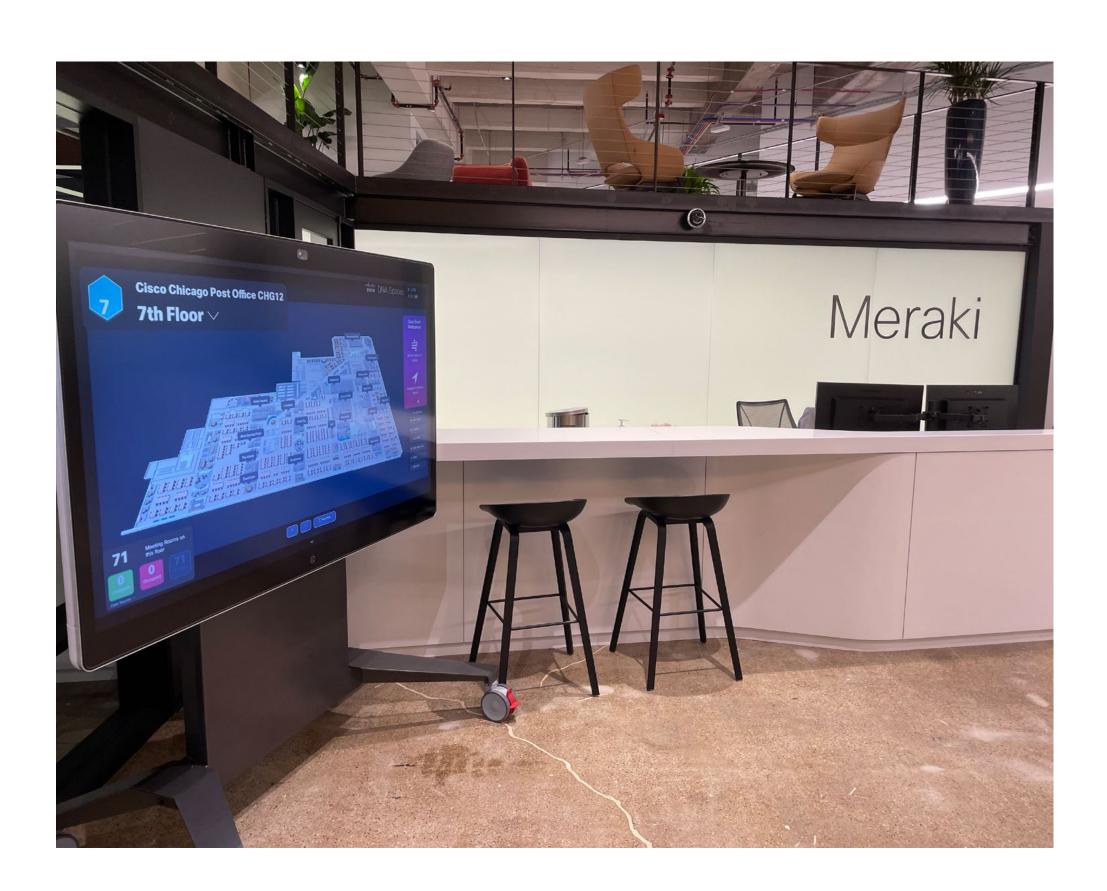

#### Cisco Smart Workspaces

Workplace visualization tool, leveraging data sources across all technology platforms to help employees make better decisions within the work environment.

Overall floor occupancy from smart cameras at points of entry/exit

Indoor air quality from wired sensors in lighting platform, Cisco collaboration devices in collaboration spaces/individual spaces

Desk occupancy from
Cisco Desk Series devices
located at hotdesks

Collaboration space availability using presence and people counting data from Cisco collaboration devices