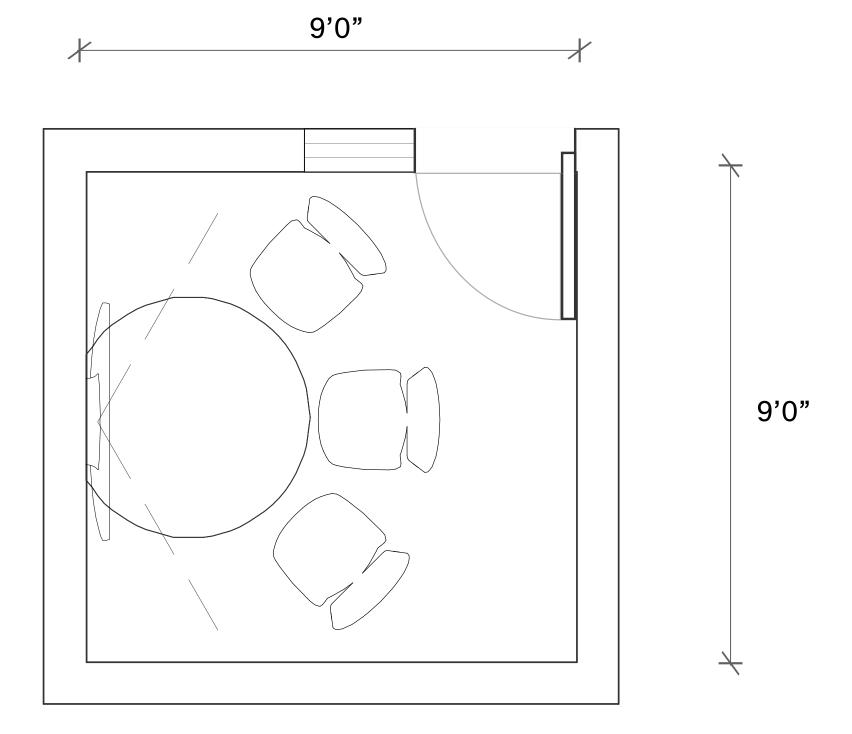

oup collaboration, especially when you need to bring in that critically important remote participant. Wireless sharing allows you to use the display in local and virtual meetings effortlessly.

- Cisco Room Bar
- Single 43" display (LG or Samsung)
- Neinkamper Gateway table
- Teknion Zone chairs



## Traditional Huddle Room

#### Components



Teknion Zones
Five-Star Caster Base



Seat Upholstery

Maharam Manner
Tidewater

#### Nienkamper Gateway Wall Mounted Half Round Table



Laminate top
Wilsonart-Natural Rift 7954-38, fine velvet finish
Base

Base Black



50"L X 58"D X 29"H

Power Forum finish Black



teknion



Cisco Room Bar



Single 43" display (LG or Samsung)







ıllıılı CISCO

## Traditional Huddle Room

#### Room Layout

#### 9' x 9' Traditional Huddle Room

(3-Chairs)



#### 10' x 10' Traditional Huddle Room

Optimal (4-Chairs)



## Casual Huddle Room

#### Overview

The Casual Huddle is specifically designed for that informal meeting with colleagues, even when those colleagues are remote. The soft seat is lightweight and highly flexible, allowing the space to adapt to any and all needs.

- Wall mounted Cisco Room Bar with 55" Display (LG or Samsung) or Cisco Board Pro 55
- Stylex Share sectional
- Bernhardt Tour Pouf





## Casual Huddle Room

#### Components





#### Option 2





#### Stylex Share SO-10



Seat Upholstery Maharam Mode Sycamore

STYLEX



#### Bernhardt Tour CH-36





Bernhardt Excel - Cloud



BERNHARDT design



#### Source International LT Laptop Table



Natural Rift 7954



SOURCE



## Brainstorming Huddle Room - Standard He