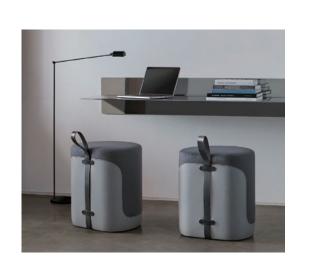

## Casual Huddle Room

#### Overview

The Casual Huddle is specifically designed for that informal meeting with colleagues, even when those colleagues are remote. The soft seat is lightweight and highly flexible, allowing the space to adapt to any and all needs.

- Wall mounted Cisco Room Bar with 55" Display (LG or Samsung) or Cisco Board Pro 55
- Stylex Share sectional
- Bernhardt Tour Pouf