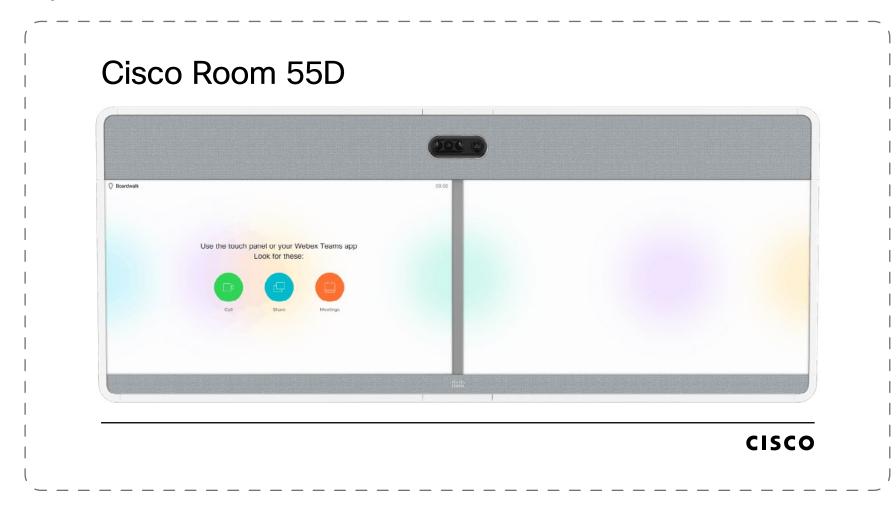

## Medium Collaboration Room - Dual Display

#### Overview

The perfect space to bring people together for knowledge sharing or decision making, dual 55" displays allow you to see content and remote participants simultaneously. Trapezoid shaped table ensures everyone can be seen.

- Wall mounted Cisco Room 55D (or Cisco Room Kit EQ with dual 55" displays)
- Nienkamper Vox table
- Humanscale Liberty Task chairs