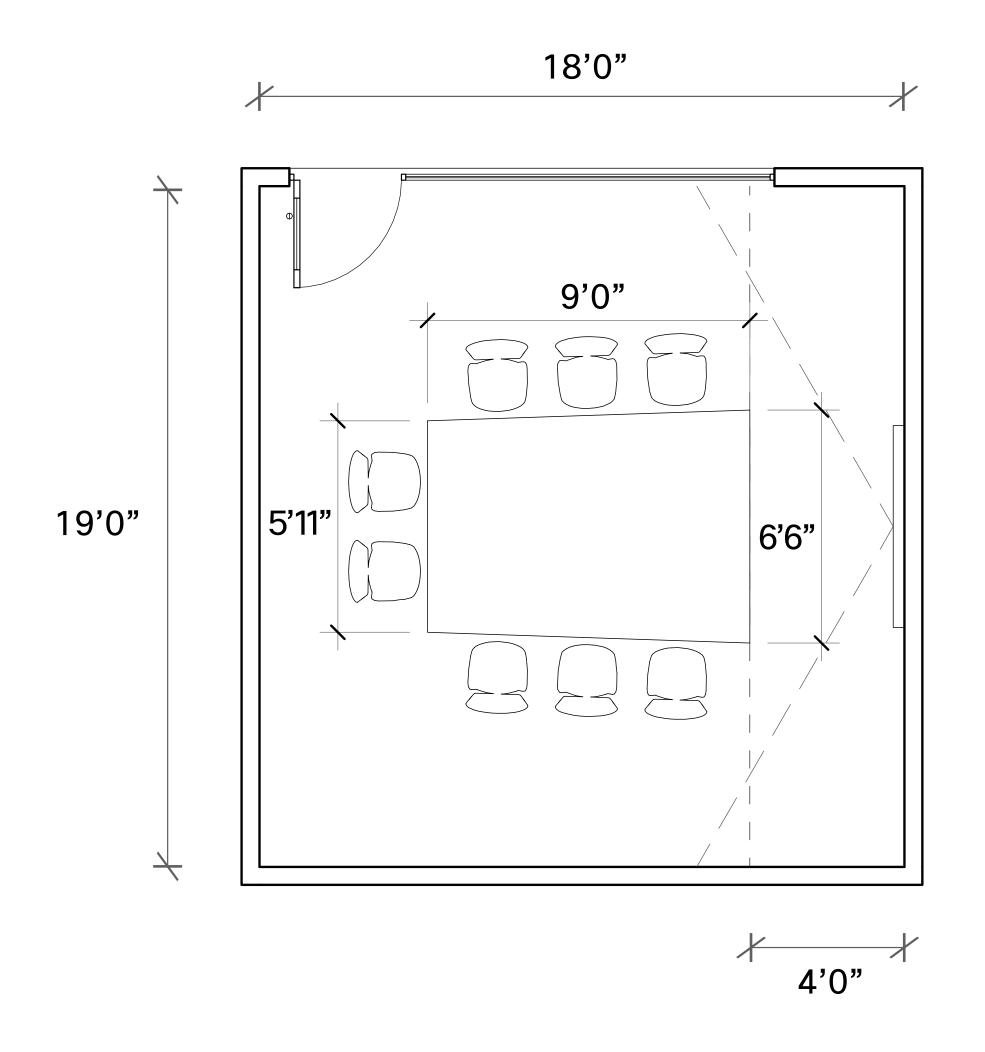

### Traditional Huddle Room

#### Overview

Making it easy for small groups to come together to share information, brainstorm, and solve problems is absolutely critical. In the Chicago Talent and Collaboration Centers we've replaced personal offices with dozens of huddle rooms and smaller collaboration spaces, each designed for this exact purpose. All of these spaces are video-enabled, ensuring the right resources can come together, regardless of location.

The Traditional Huddle is the perfect space for small group collaboration, especially when you need to bring in that critically important remote participant. Wireless sharing allows you to use the display in local and virtual meetings effortlessly.

- Cisco Room Bar
- Single 43" display (LG or Samsung)
- Neinkamper Gateway table
- Teknion Zone chairs

#### Room Layout

#### 9' x 9' Traditional Huddle Room

(3-Chairs)

#### 10' x 10' Traditional Huddle Room

Optimal (4-Chairs)