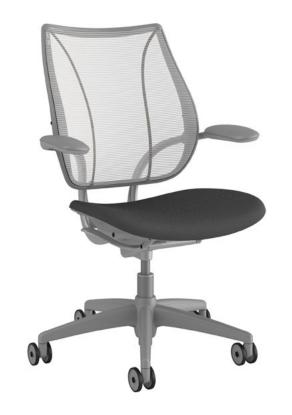

- Cisco Desk Hub
- Cisco Desk Camera
- 24" or 27" display
- Teknion Navigate Height-Adjustable Table
- Humanscale Liberty Task chair

#### Components

Humanscale

#### Cisco Desk Hub

BYO Bluetooth headset recommended

Teknion Navigate Height-Adjustable Table

Cisco Desk Camera

teknion

CISCO