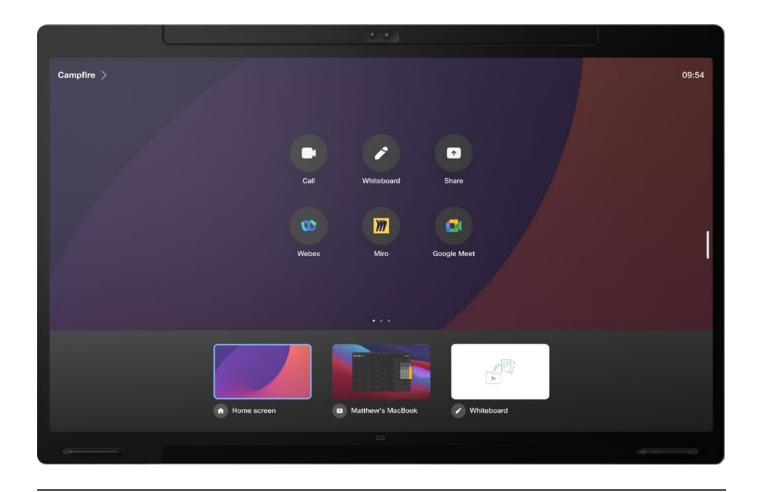

#### **Bookable Rooms**

Cisco Room Navigator for Wall — through its integration with O365, Exchange and Google Calendar — enables seamless room booking, calendar view, meeting information, and meeting extension with a few taps on the touch screen.

#### Adhoc Rooms

The Cisco Room Navigator for Wall uses an in-house developed web app to change the display and LED light based on occupancy, green available, and red for occupied.