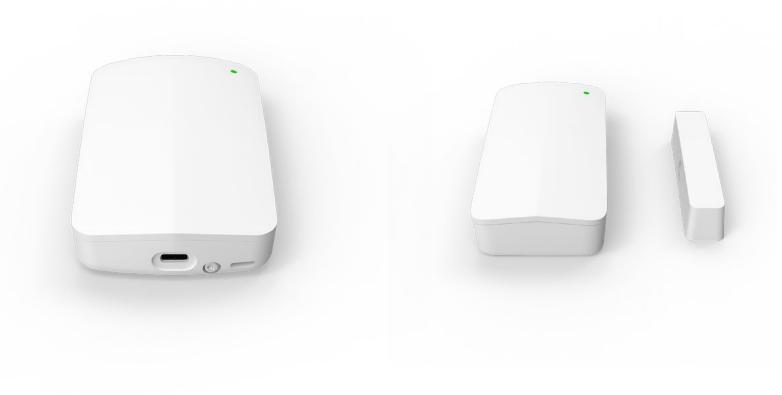

#### Cisco Meraki Sensors

The Cisco Meraki MT product family is a line of cloud managed sensor that is simple to configure and deploy due to its integration via the Meraki dashboard and the use of BLE technology.

Cisco Meraki MV22 Compact Dome Camera

Cisco Meraki MT14 (Indoor Air Quality Sensor)

Cisco Meraki MT10 (Indoor Temp/Humidity)

Cisco Meraki MT20 (Open/Closed Door)

cisco