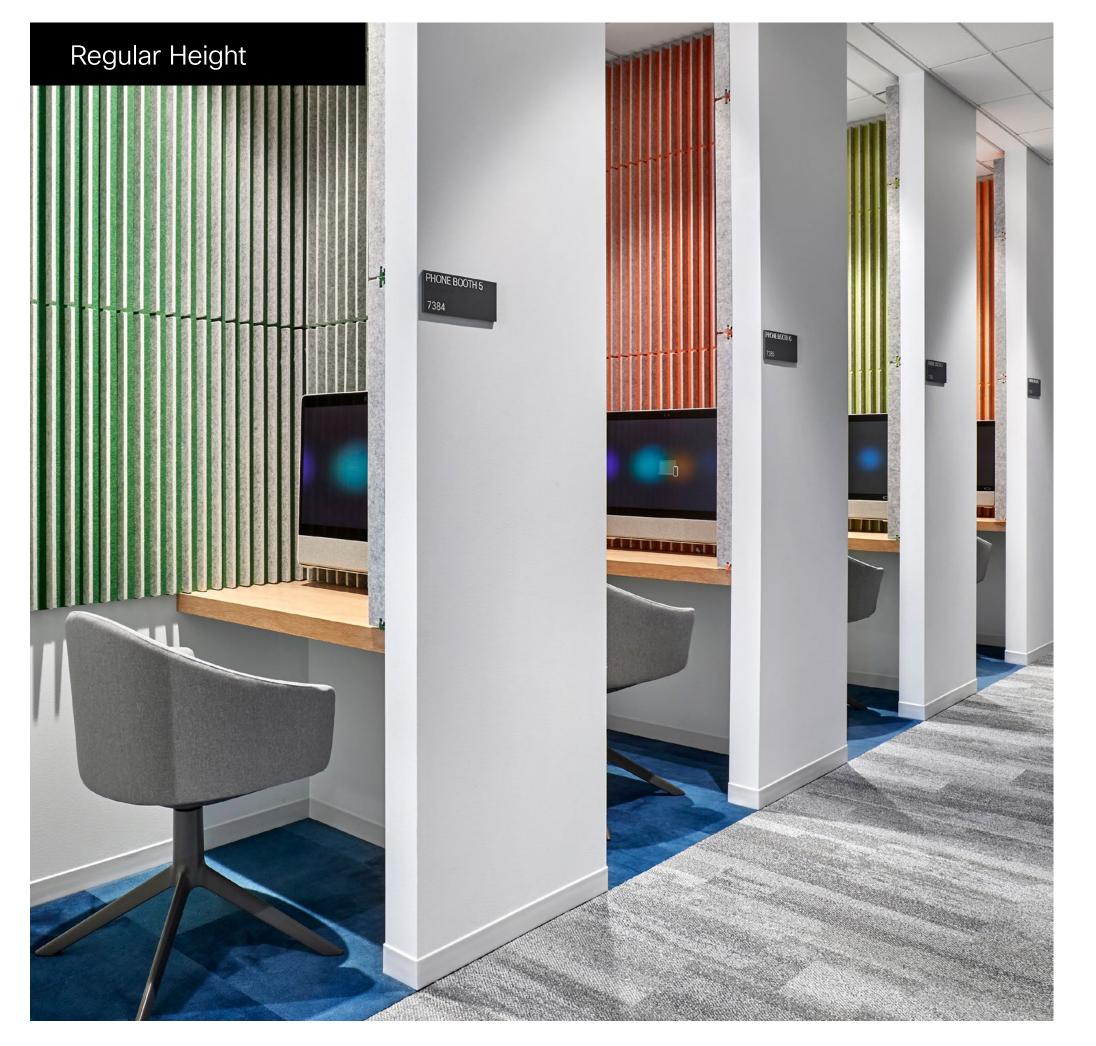

#### Overview

Providing areas for people to do focus work or passively participate in a remote meeting is critical in the hybrid work environment, and the hot desk is the perfect space for these activities.

- Cisco Desk Hub
- Cisco Desk Camera
- 24" or 27" display
- Teknion Navigate Height-Adjustable Table
- Humanscale Liberty Task chair