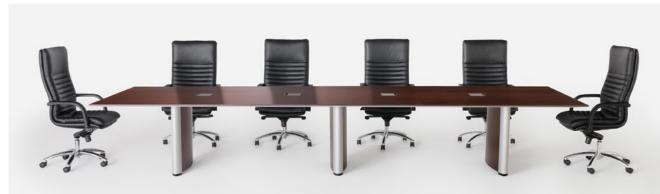

# Large Collaboration Room

### Overview

A space is built for large meeting, allowing you to bring in remote participants, share content and effortlessly whiteboard.

#### **Features**

- Cisco Room 70 mounted on a Salamander Standard Profile Credenza
- Wall mounted Cisco Board Pro 75
- Cisco Ceiling Microphones
- JBL or Extron Soundfield (26CT) ceiling speakers with amplifier (only required in Codec Pro configurations)
- Nienkamper Vox table
- Humanscale Liberty Task chairs