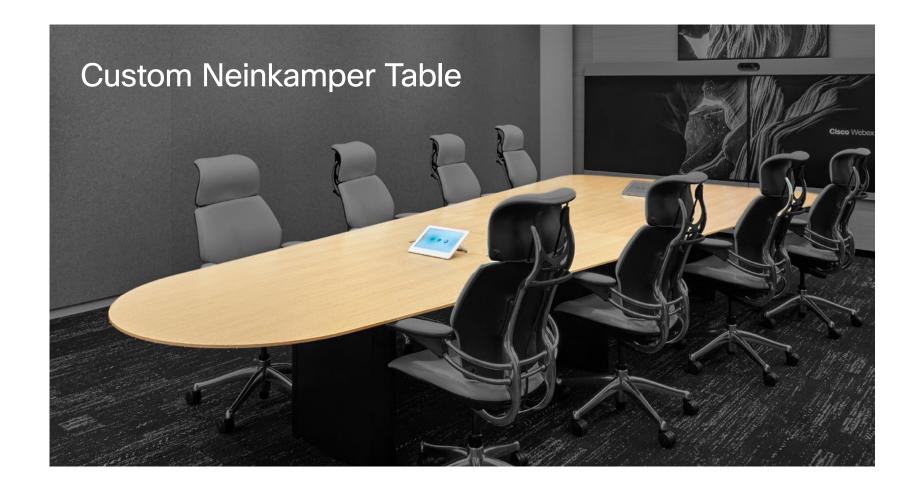

- Cisco Room Bar
- Single 43" display (LG or Samsung)
- Neinkamper Gateway table
- Teknion Zone chairs

#### Nienkamper Gateway Wall Mounted Half Round Table

Laminate top
Wilsonart-Natural Rift 7954-38, fine velvet finish
Base

Base Black

50"L X 58"D X 29"H

Power Forum finish Black

teknion

Cisco Room Bar

Single 43" display (LG or Samsung)