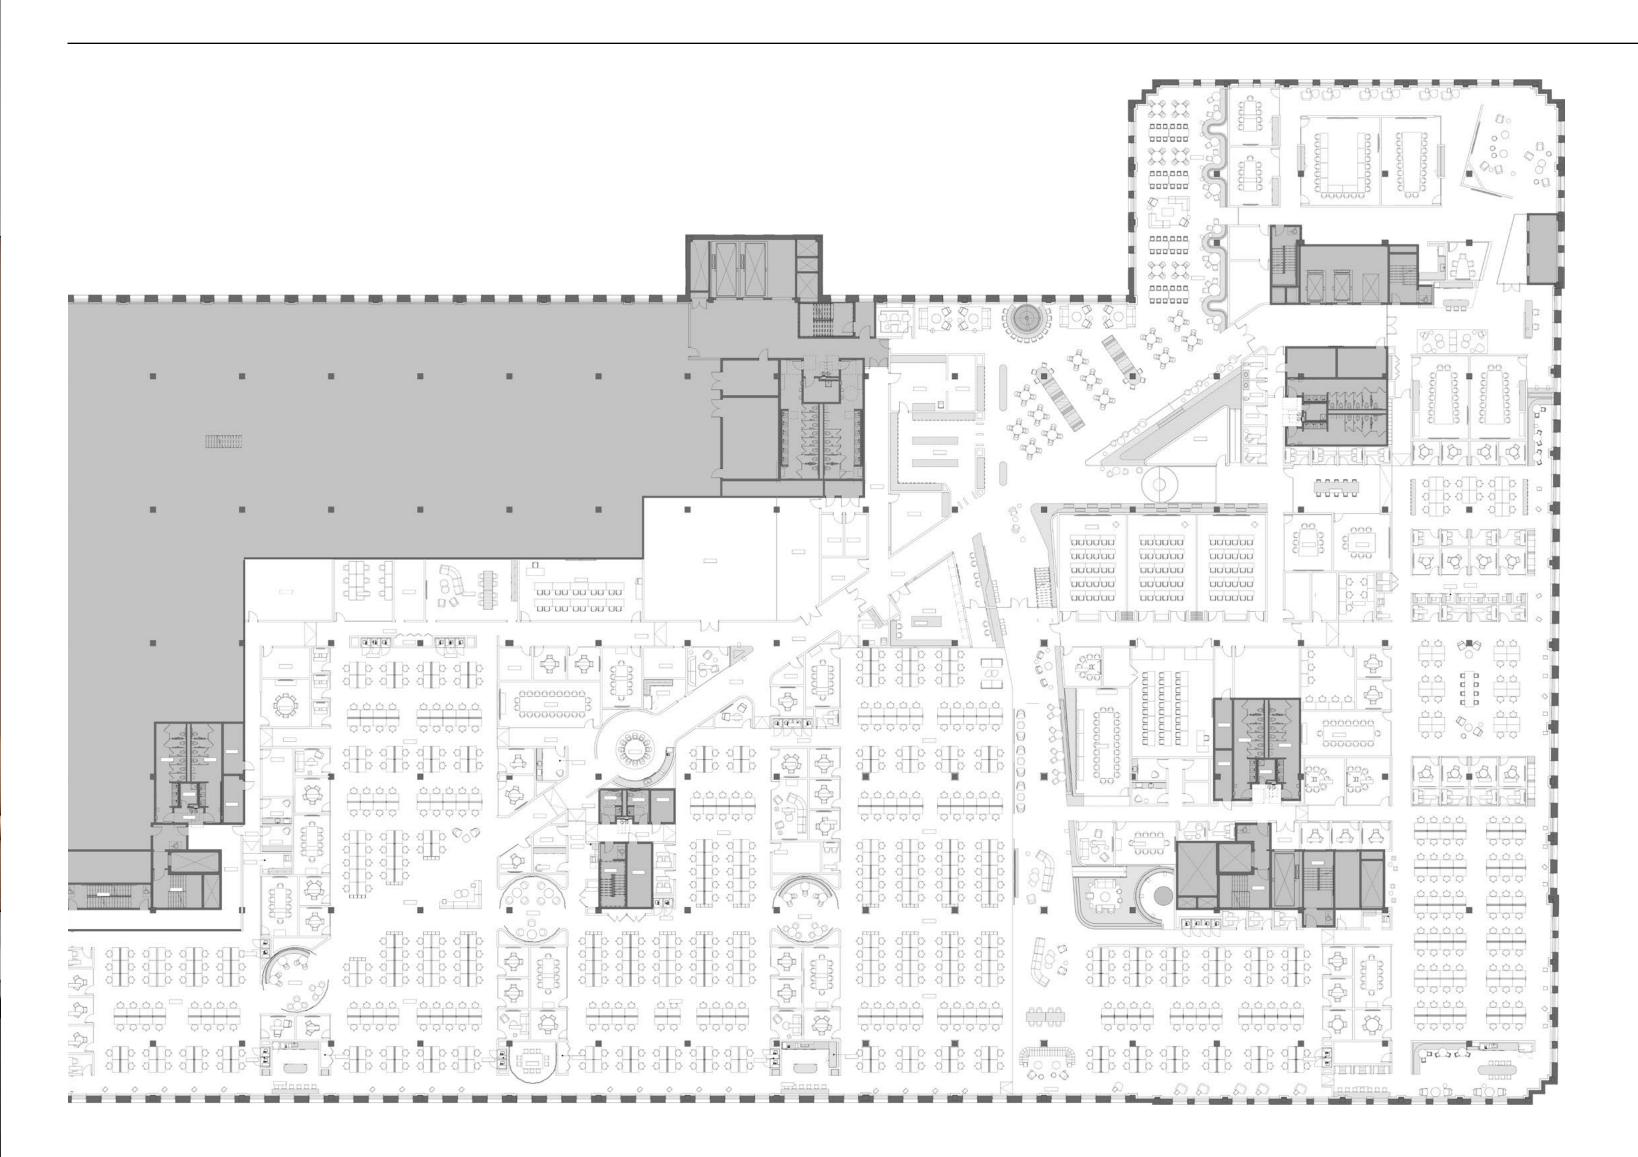

s.

Meraki MS350/MS390



Meraki MS390



The Cisco Meraki MR56 is a cloud-managed 8x8:8 802.11ax wireless access point that is designed for next-generation deployments in offices. The MR56 offers high throughput, enterprise-grade security, and simple management.

Meraki MR56 High Density Access Point









#### Room Signage



#### **Bookable Rooms**

Cisco Room Navigator for Wall — through its integration with O365, Exchange and Google Calendar — enables seamless room booking, calendar view, meeting information, and meeting extension with a few taps on the touch screen.

#### Adhoc Rooms

The Cisco Room Navigator for Wall uses an in-house developed web app to change the display and LED light based on occupancy, green available, and red for occupied.







## Floor Plan

PAGE 8 / 50





## Hot Desk

#### Overview

Providing areas for people to do focus work or passively participate in a remote meeting is critical in the hybrid work environment, and the hot desk is the perfect space for these activities.

- Cisco Desk Hub
- Cisco Desk Camera
- 24" or 27" display
- Teknion Navigate Height-Adjustable Table
- Humanscale Liberty Task chair



#### **PAGE** 10 / 50

## Hot Desk

#### Components



Humanscale

#### Cisco Desk Hub



BYO Bluetooth headset recommended



Teknion Navigate Height-Adjustable Table



Cisco Desk Camera







teknion

CISCO

## Video Booth

#### Overview

The Video Booth is ideal when you need to jump on that impromptu video call with a colleague, join that weekly team meeting, or simply need a place to whiteboard some new ideas.

- Wall mounted C