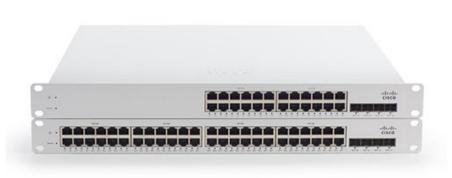

#### **Networking Elements**

The Cisco Meraki MS350 and MS390 series provides high-performance access switching for large enterprise and campus networks.

Meraki MS350/MS390

Meraki MS390

The Cisco Meraki MR56 is a cloud-managed 8x8:8 802.11ax wireless access point that is designed for next-generation deployments in offices. The MR56 offers high throughput, enterprise-grade security, and simple management.