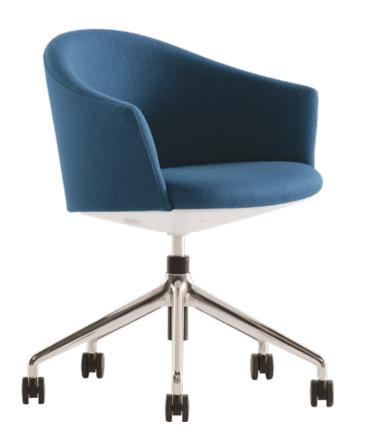

- Cisco Desk Hub
- Cisco Desk Camera
- 24" or 27" display
- Teknion Navigate Height-Adjustable Table
- Humanscale Liberty Task chair

#### Components

Humanscale

#### Cisco Desk Hub

BYO Bluetooth headset recommended

Teknion Navigate Height-Adjustable Table

Cisco Desk Camera

teknion

CISCO