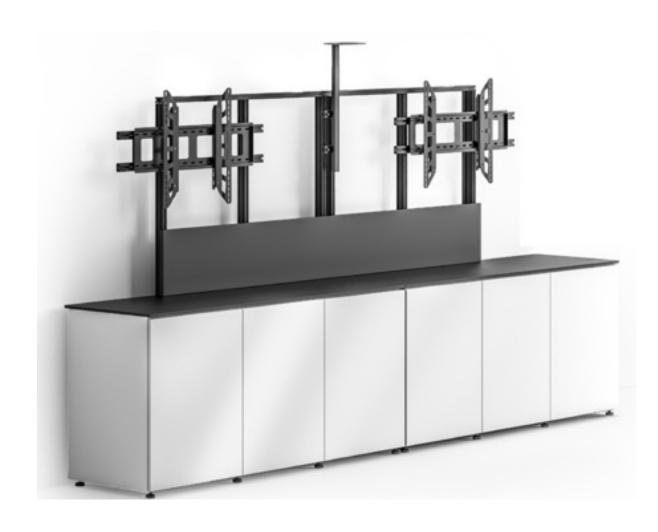

# Large Collaboration Room

### Overview

A space is built for large meeting, allowing you to bring in remote participants, share content and effortlessly whiteboard.

#### **Features**

- Cisco Room 70 mounted on a Salamander Standard Profile Credenza
- Wall mounted Cisco Board Pro 75
- Cisco Ceiling Microphones
- JBL or Extron Soundfield (26CT) ceiling speakers with amplifier (only required in Codec Pro configurations)
- Nienkamper Vox table
- Humanscale Liberty Task chairs

### Components