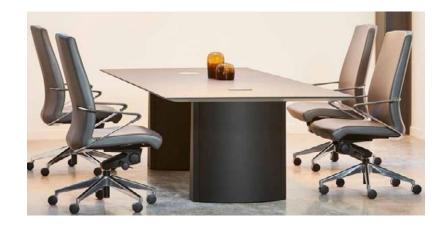

- Cisco Room Bar
- Single 43" display (LG or Samsung)
- Neinkamper Gateway table
- Teknion Zone chairs

#### Components

Teknion Zones
Five-Star Caster Base

Seat Upholstery

Maharam Manner
Tidewater

#### Nienkamper Gateway Wall Mounted Half Round Table

Laminate top
Wilsonart-Natural Rift 7954-38, fine velvet finish
Base

Base Black

50"L X 58"D X 29"H

Power Forum finish Black

teknion

Cisco Room Bar

Single 43" display (LG or Samsung)