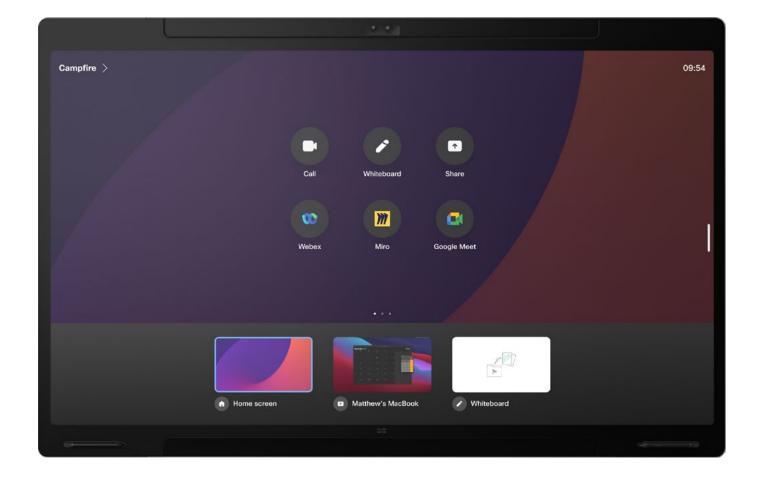

#### **Bookable Rooms**

Cisco Room Navigator for Wall — through its integration with O365, Exchange and Google Calendar — enables seamless room booking, calendar view, meeting information, and meeting extension with a few taps on the touch screen.

#### Adhoc Rooms

The Cisco Room Navigator for Wall uses an in-house developed web app to change the display and LED light based on occupancy, green available, and red for occupied.