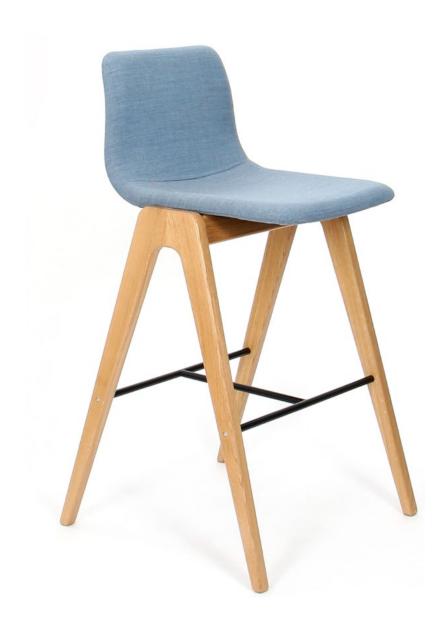

## Casual Huddle Room

- Wall mounted Cisco Room Bar with 55" Display (LG or Samsung) or Cisco Board Pro 55
- Stylex Share sectional
- Bernhardt Tour Pouf