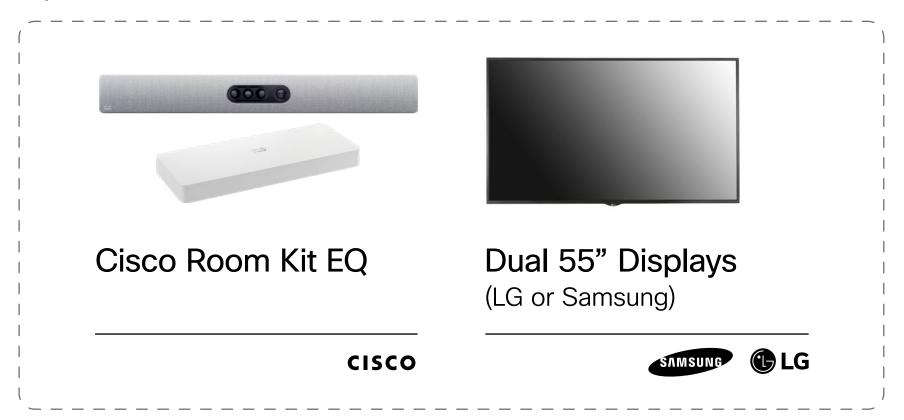

## Medium Collaboration Room - Dual Display

#### Overview

The perfect space to bring people together for knowledge sharing or decision making, dual 55" displays allow you to see content and remote participants simultaneously. Trapezoid shaped table ensures everyone can be seen.

- Wall mounted Cisco Room 55D (or Cisco Room Kit EQ with dual 55" displays)
- Nienkamper Vox table
- Humanscale Liberty Task chairs