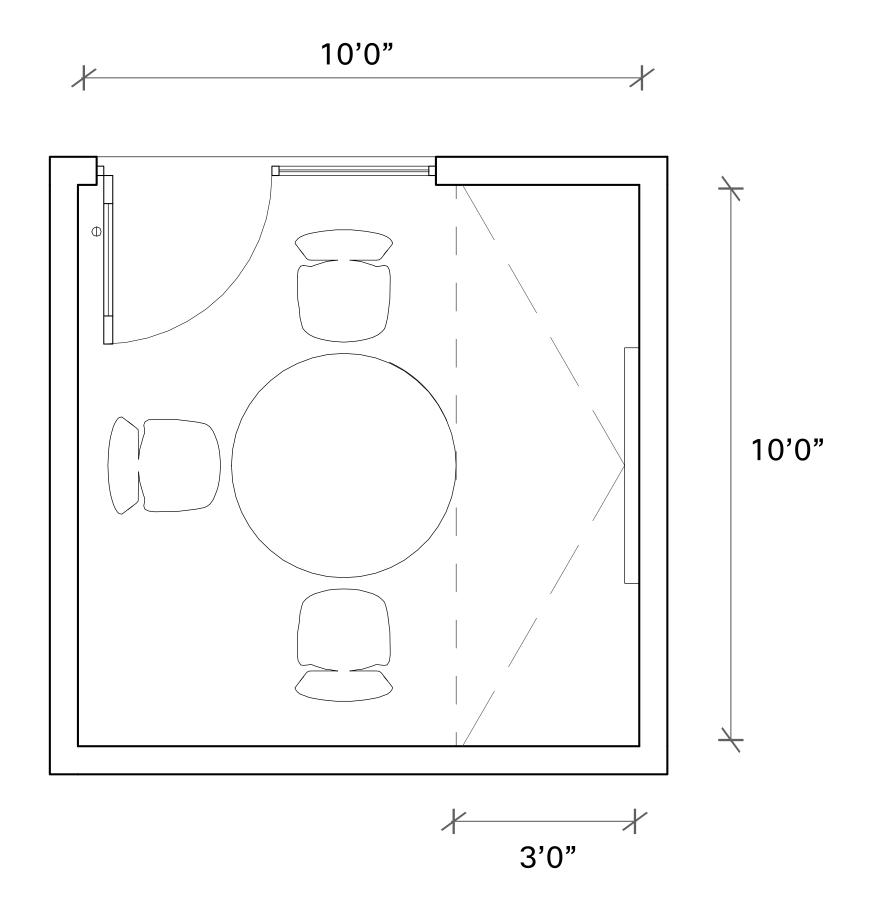

#### Room Layout

#### 9' x 9' Traditional Huddle Room

(3-Chairs)

#### 10' x 10' Traditional Huddle Room

Optimal (4-Chairs)