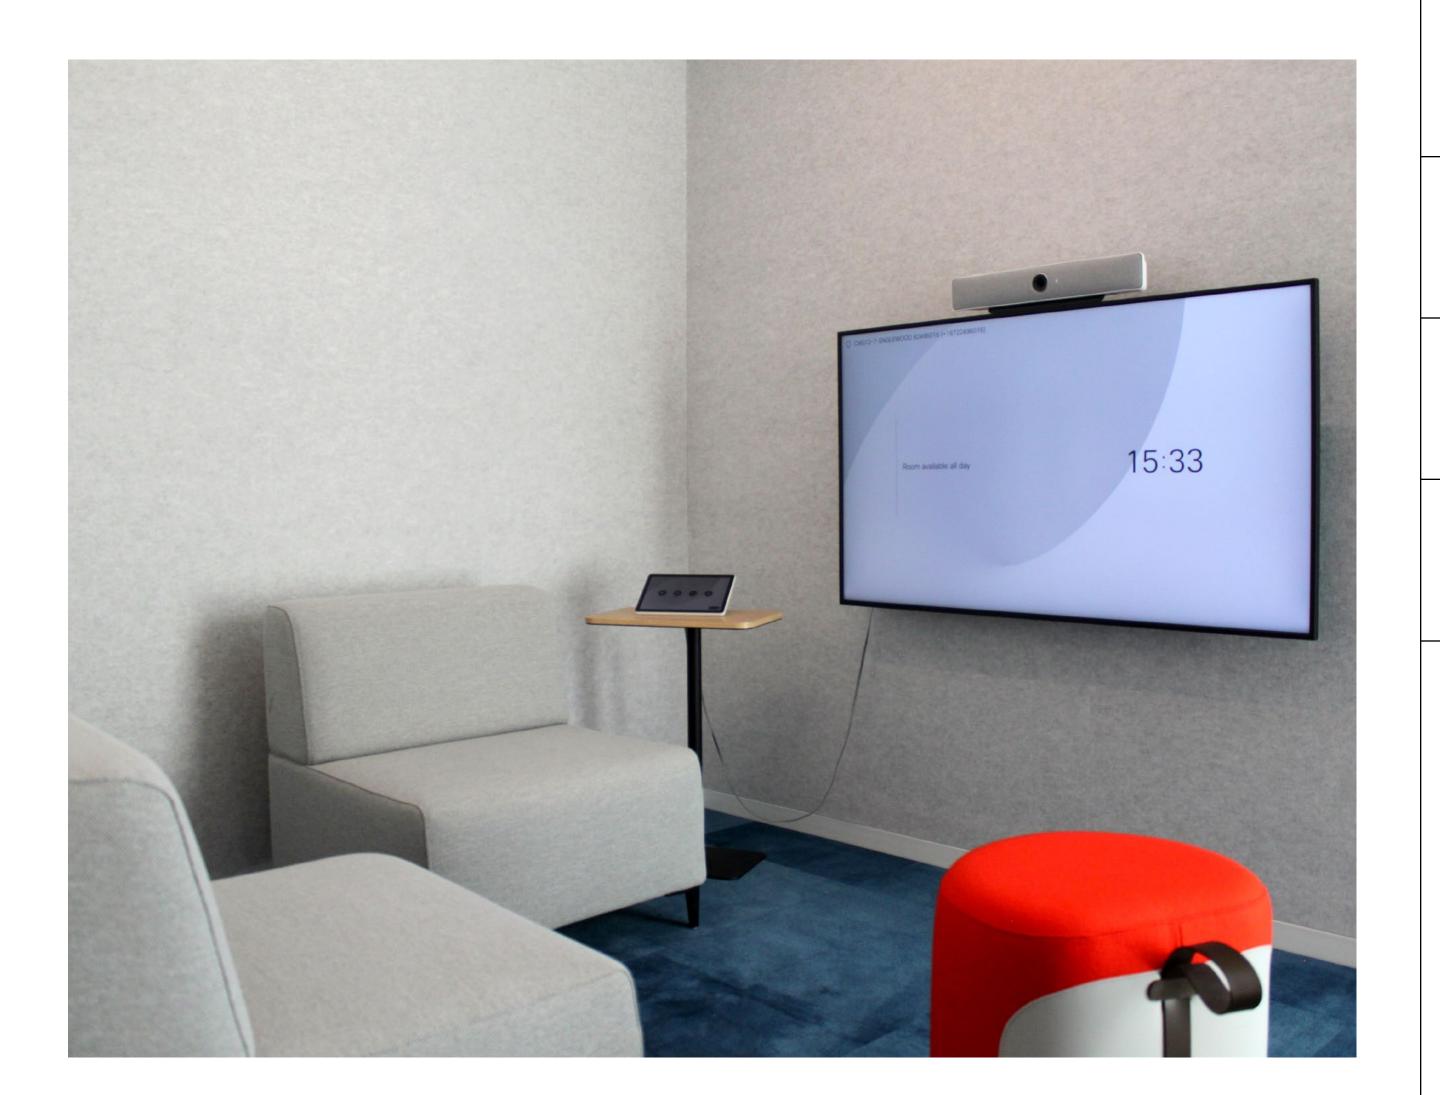

## Casual Huddle Room

#### Overview

The Casual Huddle is specifically designed for that informal meeting with colleagues, even when those colleagues are remote. The soft seat is lightweight and highly flexible, allowing the space to adapt to any and all needs.

- Wall mounted Cisco Room Bar with 55" Display (LG or Samsung) or Cisco Board Pro 55
- Stylex Share sectional
- Bernhardt Tour Pouf