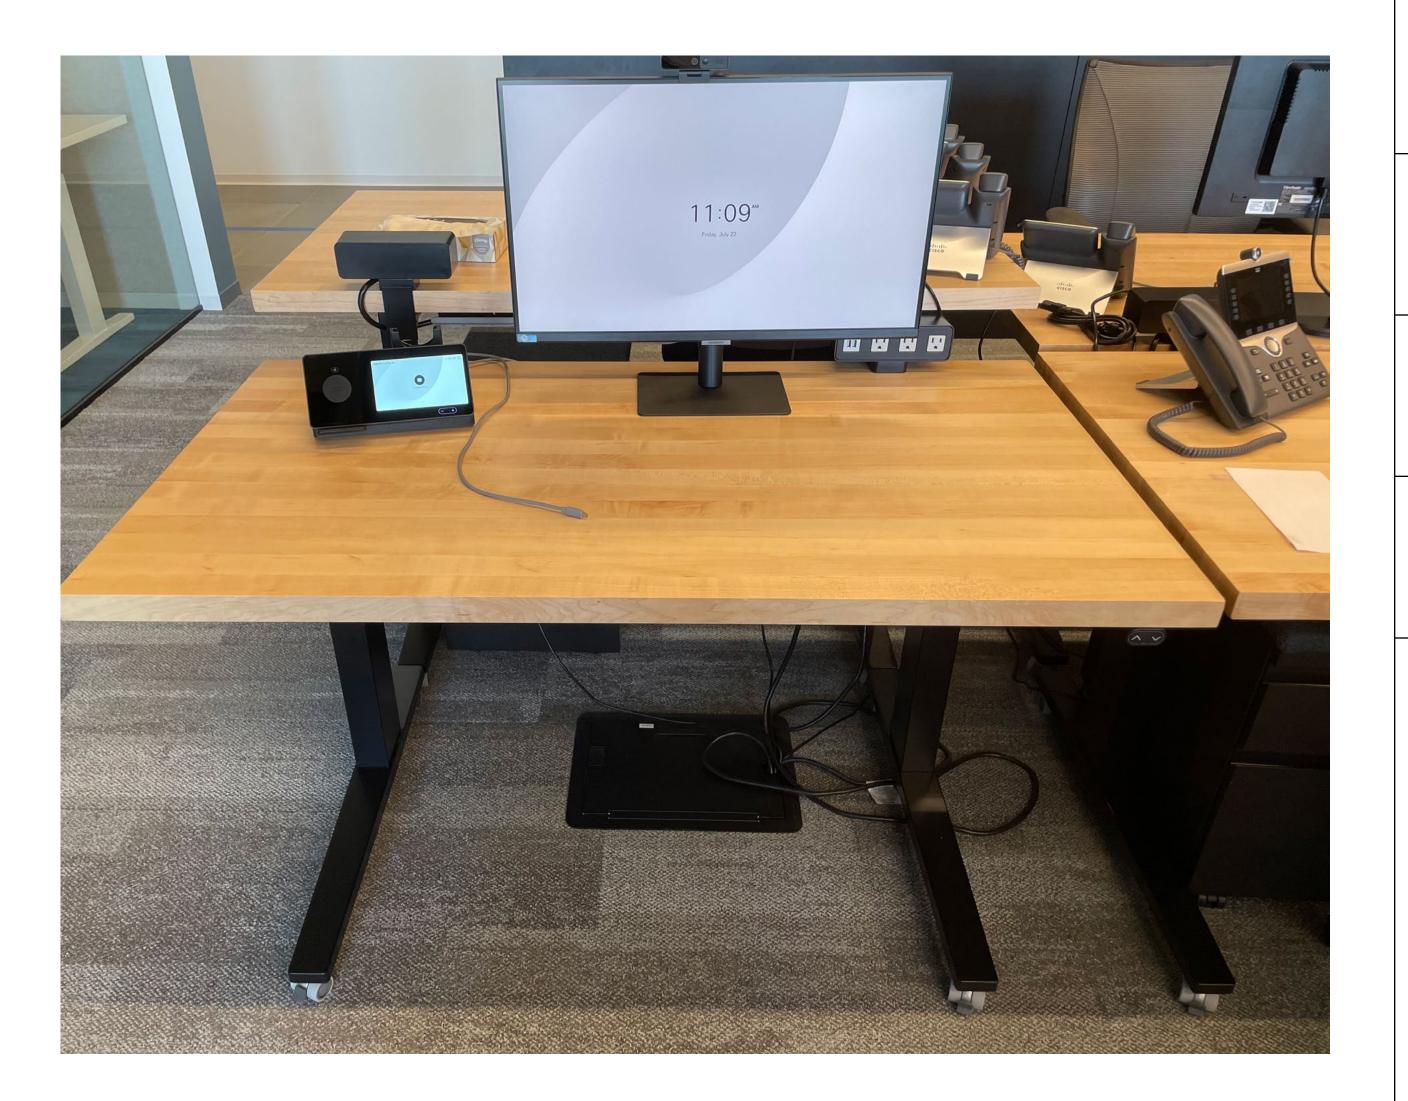

## Hot Desk

#### Overview

Providing areas for people to do focus work or passively participate in a remote meeting is critical in the hybrid work environment, and the hot desk is the perfect space for these activities.

- Cisco Desk Hub
- Cisco Desk Camera
- 24" or 27" display
- Teknion Navigate Height-Adjustable Table
- Humanscale Liberty Task chair

#### Cisco Desk Hub

BYO Bluetooth headset recommended

Teknion Navigate Height-Adjustable Table

Cisco Desk Camera

teknion

CISCO