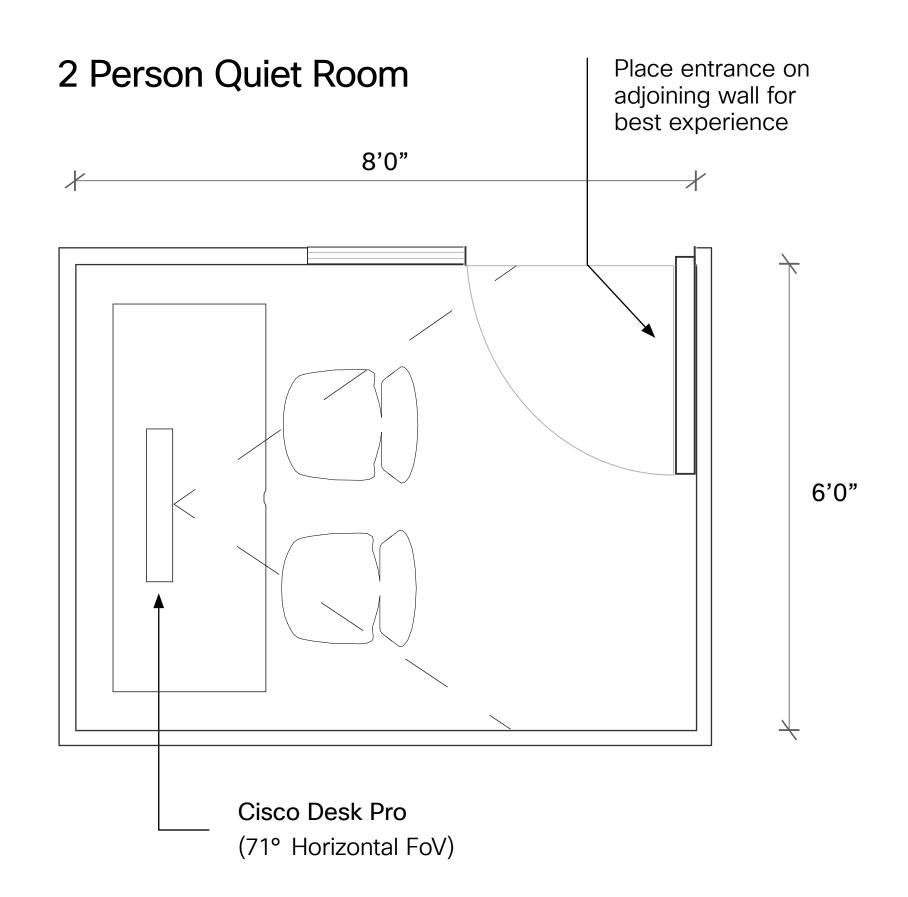

## Quiet Room

#### Overview

The one and two-person quiet rooms are the perfect space when you need privacy to take a video call, carry out focused work, collaborate with another individual, or simply need a bit more screen space to get your job done.

#### Features

- Cisco Desk (1 person) and Deskpro (2 person)
- Teknion Height-Adjustable Table
- Allermuir Kin chair

ıı|ıı|ıı CISCO

#### Room Layout