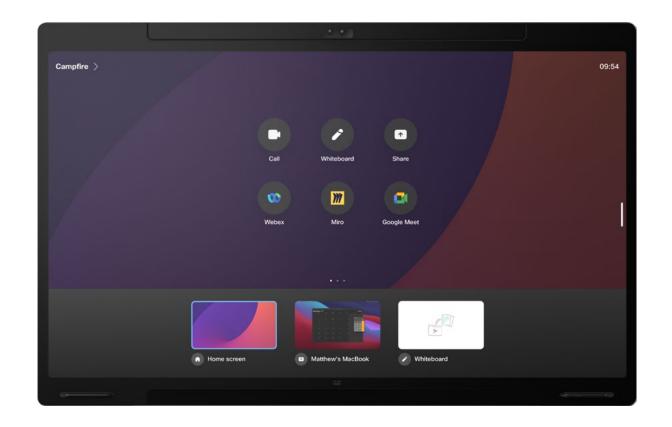

#### **Bookable Rooms**

Cisco Room Navigator for Wall — through its integration with O365, Exchange and Google Calendar — enables seamless room booking, calendar view, meeting information, and meeting extension with a few taps on the touch screen.

#### Adhoc Rooms

The Cisco Room Navigator for Wall uses an in-house developed web app to change the display and LED light based on occupancy, green available, and red for occupied.