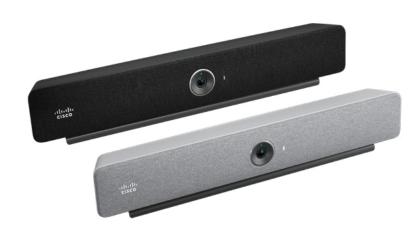

- Cisco Room Bar
- Single 43" display (LG or Samsung)
- Neinkamper Gateway table
- Teknion Zone chairs

#### Nienkamper Gateway Wall Mounted Half Round Table

Laminate top
Wilsonart-Natural Rift 7954-38, fine velvet finish
Base

Base Black

50"L X 58"D X 29"H

Power Forum finish Black

teknion

Cisco Room Bar

Single 43" display (LG or Samsung)