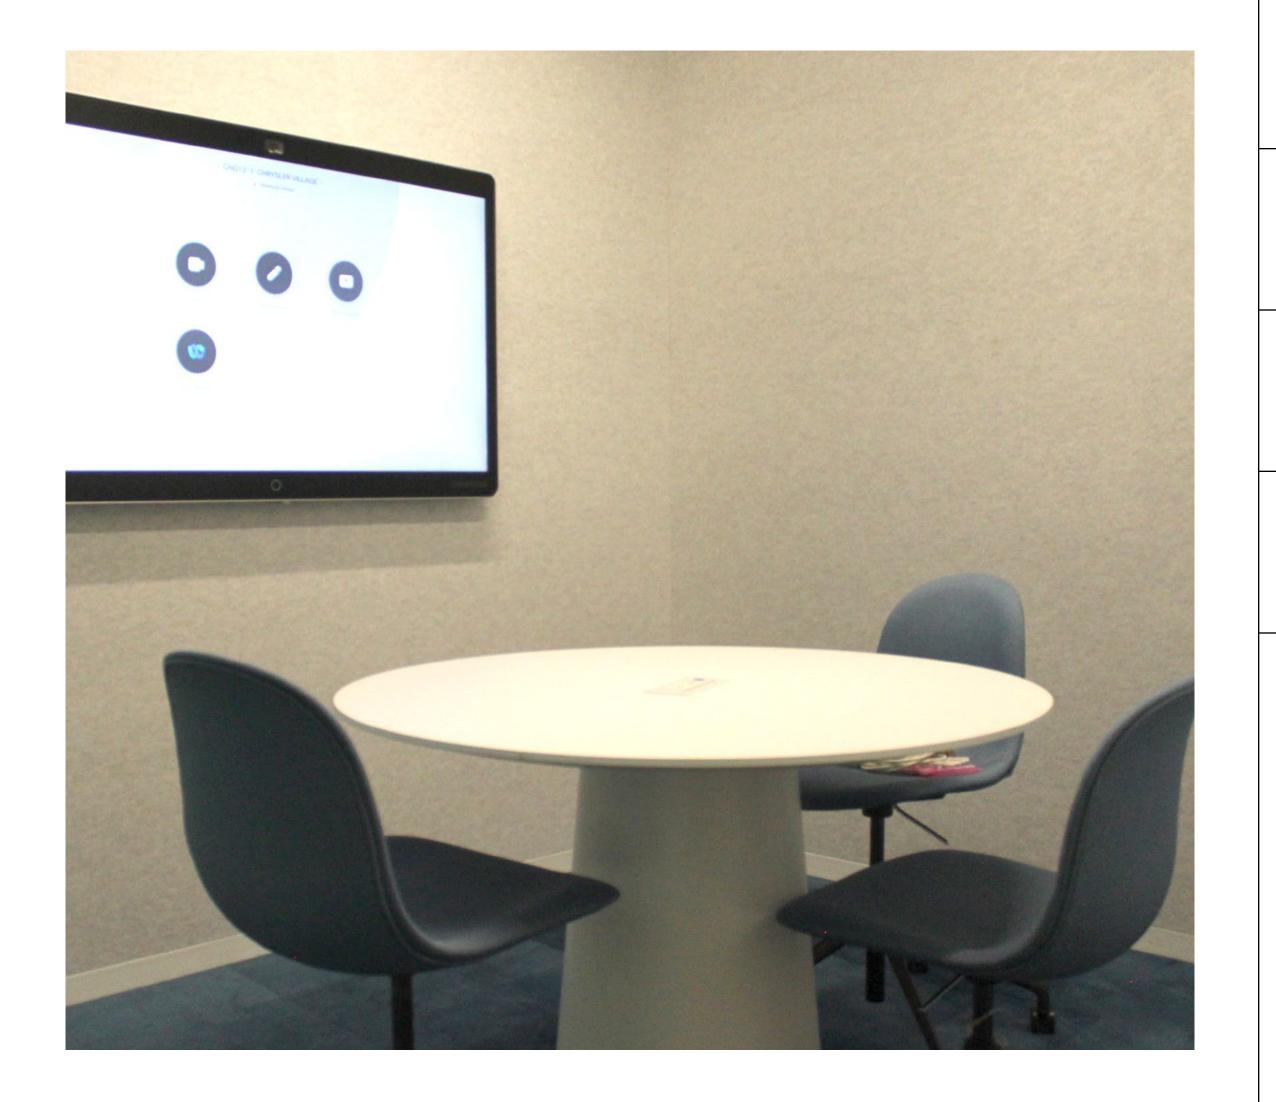

### Traditional Huddle Room

#### Overview

Making it easy for small groups to come together to share information, brainstorm, and solve problems is absolutely critical. In the Chicago Talent and Collaboration Centers we've replaced personal offices with dozens of huddle rooms and smaller collaboration spaces, each designed for this exact purpose. All of these spaces are video-enabled, ensuring the right resources can come together, regardless of location.

The Traditional Huddle is the perfect space for small group collaboration, especially when you need to bring in that critically important remote participant. Wireless sharing allows you to use the display in local and virtual meetings effortlessly.

- Cisco Room Bar
- Single 43" display (LG or Samsung)
- Neinkamper Gateway table
- Teknion Zone chairs