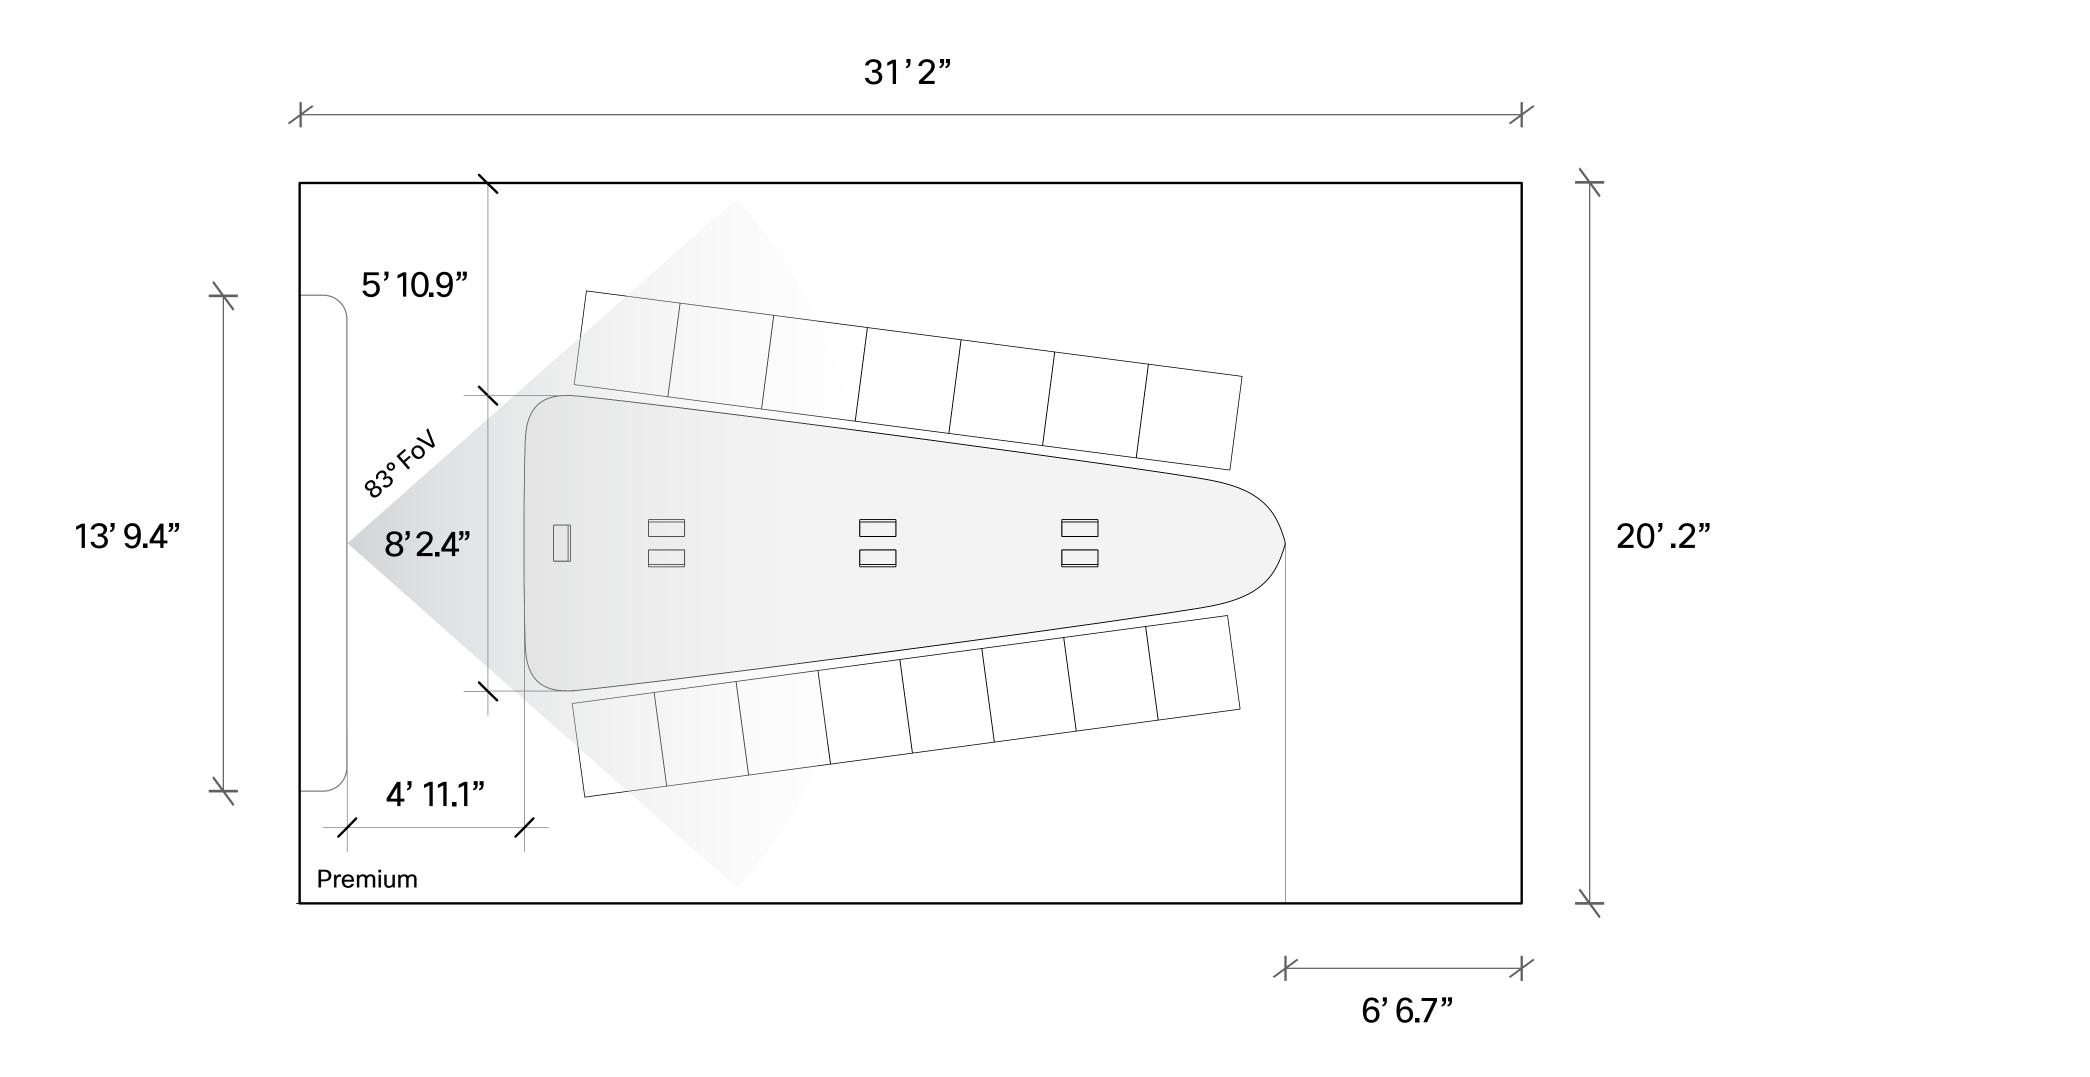

## Floor Plan

PAGE 8 / 50

## Hot Desk

#### Overview

Providing areas for people to do focus work or passively participate in a remote meeting is critical in the hybrid work environment, and the hot desk is the perfect space for these activities.

- Cisco Desk Hub
- Cisco Desk Camera
- 24" or 27" display
- Teknion Navigate Height-Adjustable Table
- Humanscale Liberty Task chair