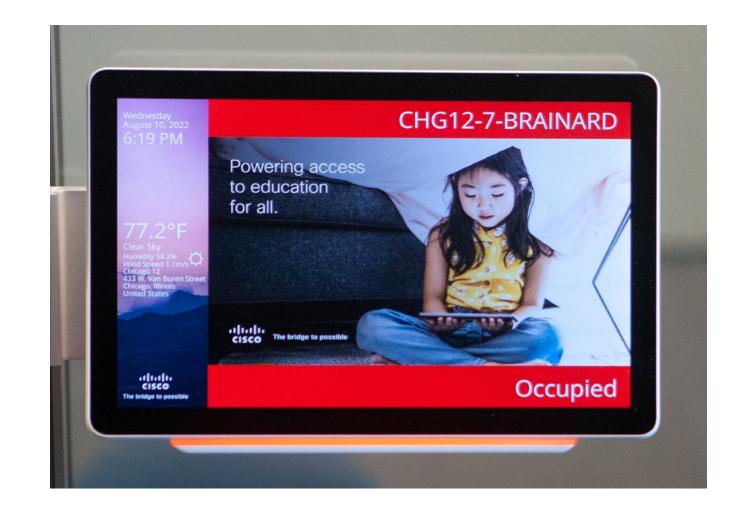

#### Room Signage

#### **Bookable Rooms**

Cisco Room Navigator for Wall — through its integration with O365, Exchange and Google Calendar — enables seamless room booking, calendar view, meeting information, and meeting extension with a few taps on the touch screen.

#### Adhoc Rooms

The Cisco Room Navigator for Wall uses an in-house developed web app to change the display and LED light based on occupancy, green available, and red for occupied.