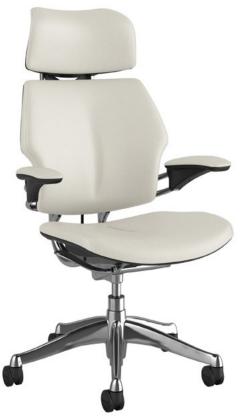

#### **Features**

- Cisco Room Kit Pro
- Wall mounted Cisco Quad Cam
- Dual 98" LG displays
- Audio Science ceiling microphones
- JBL or Extron Soundfield (26CT) ceiling speakers with amplifier
- Rear mounted Cisco PTZ 4K camera
- Wall mounted Cisco Board Pro 75
- Nienkamper Congress table
- Humanscale Freedom chairs with headrests

#### Humanscale Freedom chairs with headrests

Polished Metal Base White Leather Upholstery With Headrest

Humanscale