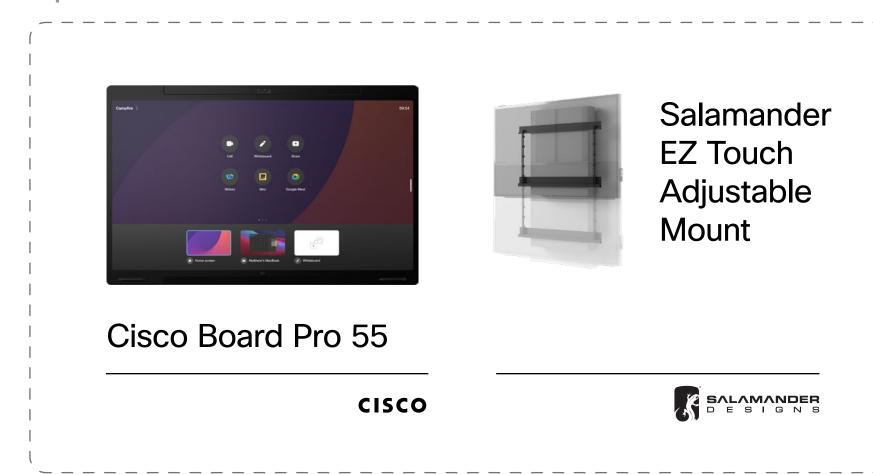

#### Overview

A perfect space for an ad-hoc brainstorming session, or when you want to co-create with a colleague on an important project.

- Wall mounted Cisco Board Pro 55
- Neinkamper standard height cone table
- Allermuir Kin chairs
- Salamander EZ Touch Wall Mount (optional)

#### Cisco Board Pro 55

CISCO

Salamander EZTouch Mount

Allermuir

nienkämper