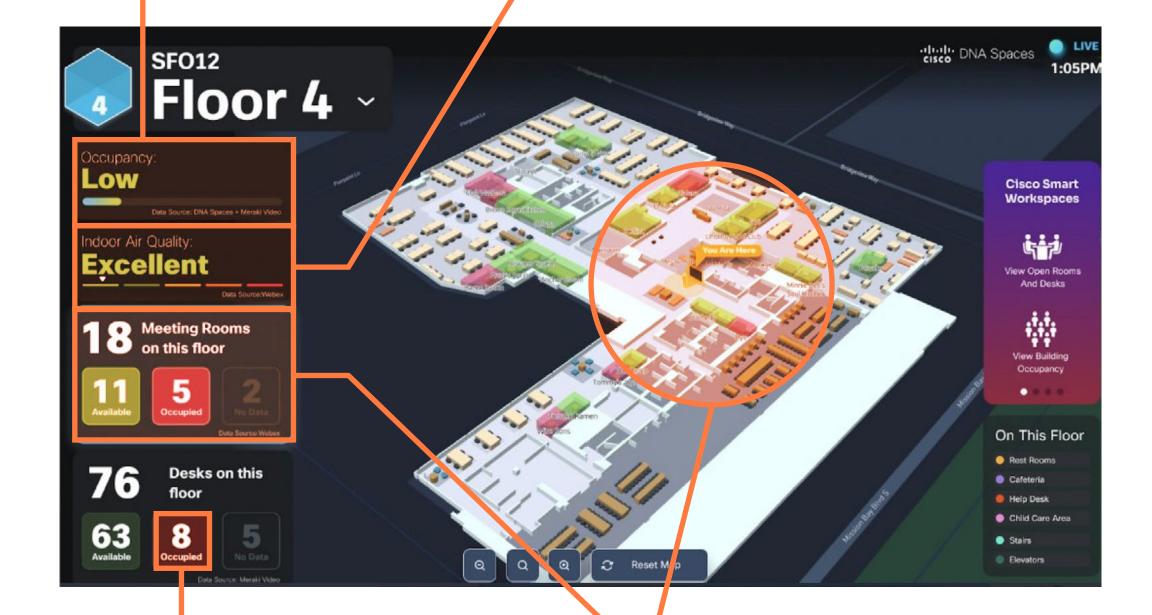

#### Cisco Smart Workspaces

Workplace visualization tool, leveraging data sources across all technology platforms to help employees make better decisions within the work environment.

Overall floor occupancy from smart cameras at points of entry/exit

Indoor air quality from wired sensors in lighting platform, Cisco collaboration devices in collaboration spaces/individual spaces

Desk occupancy from
Cisco Desk Series devices
located at hotdesks

Collaboration space availability using presence and people counting data from Cisco collaboration devices