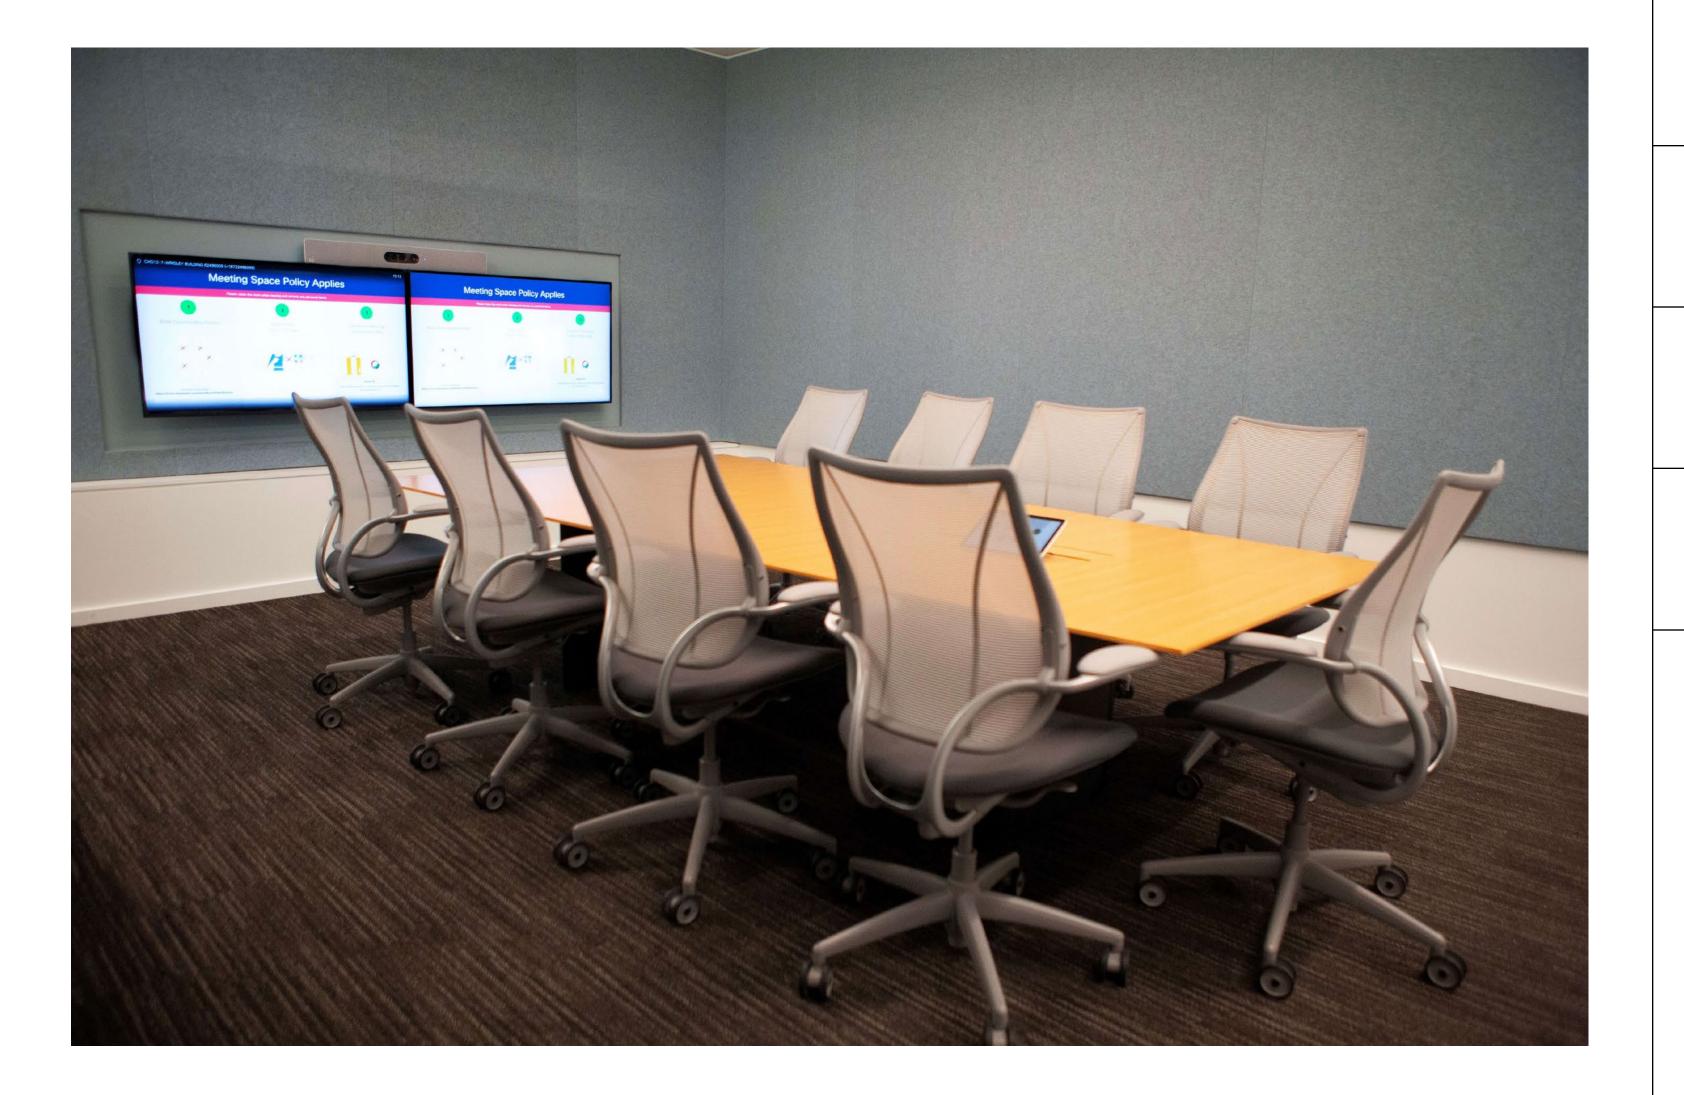

# Large Collaboration Room

### Overview

A space is built for large meeting, allowing you to bring in remote participants, share content and effortlessly whiteboard.

#### **Features**

- Cisco Room 70 mounted on a Salamander Standard Profile Credenza
- Wall mounted Cisco Board Pro 75
- Cisco Ceiling Microphones
- JBL or Extron Soundfield (26CT) ceiling speakers with amplifier (only required in Codec Pro configurations)
- Nienkamper Vox table
- Humanscale Liberty Task chairs