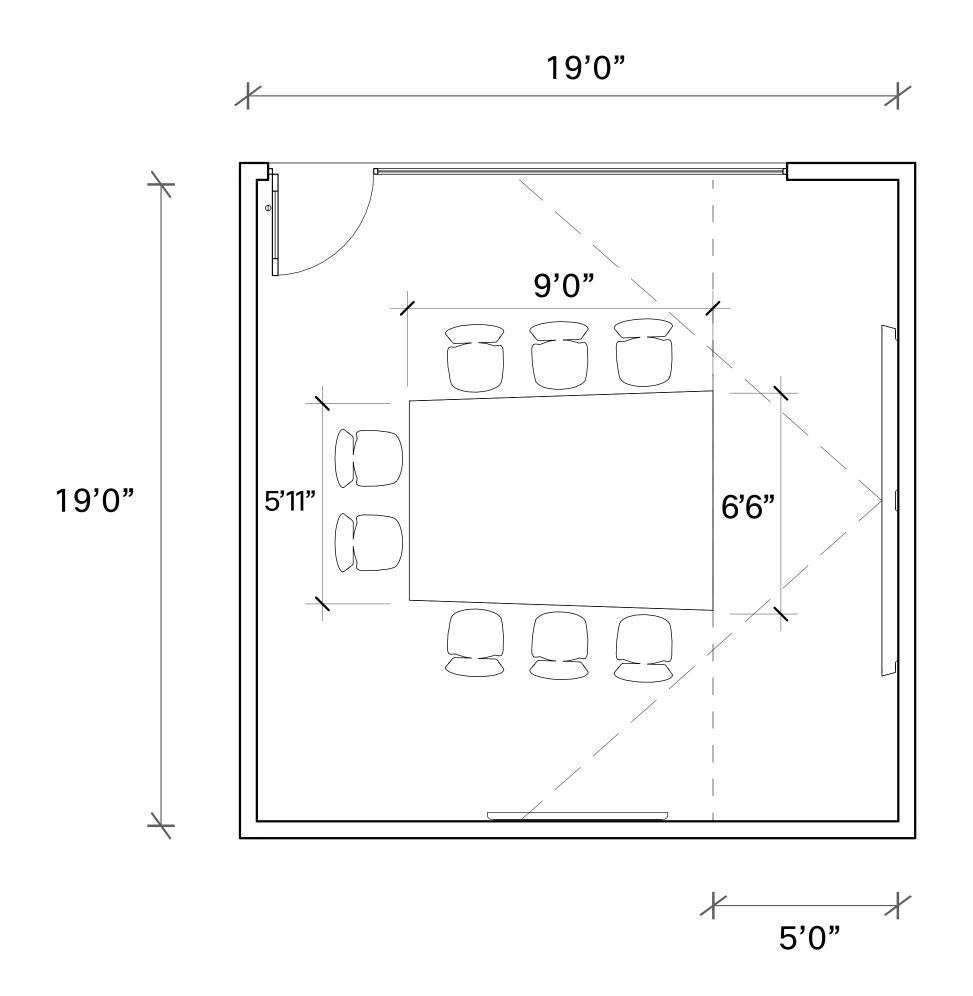

## Traditional Huddle Room

#### Room Layout

#### 9' x 9' Traditional Huddle Room

(3-Chairs)

#### 10' x 10' Traditional Huddle Room

Optimal (4-Chairs)