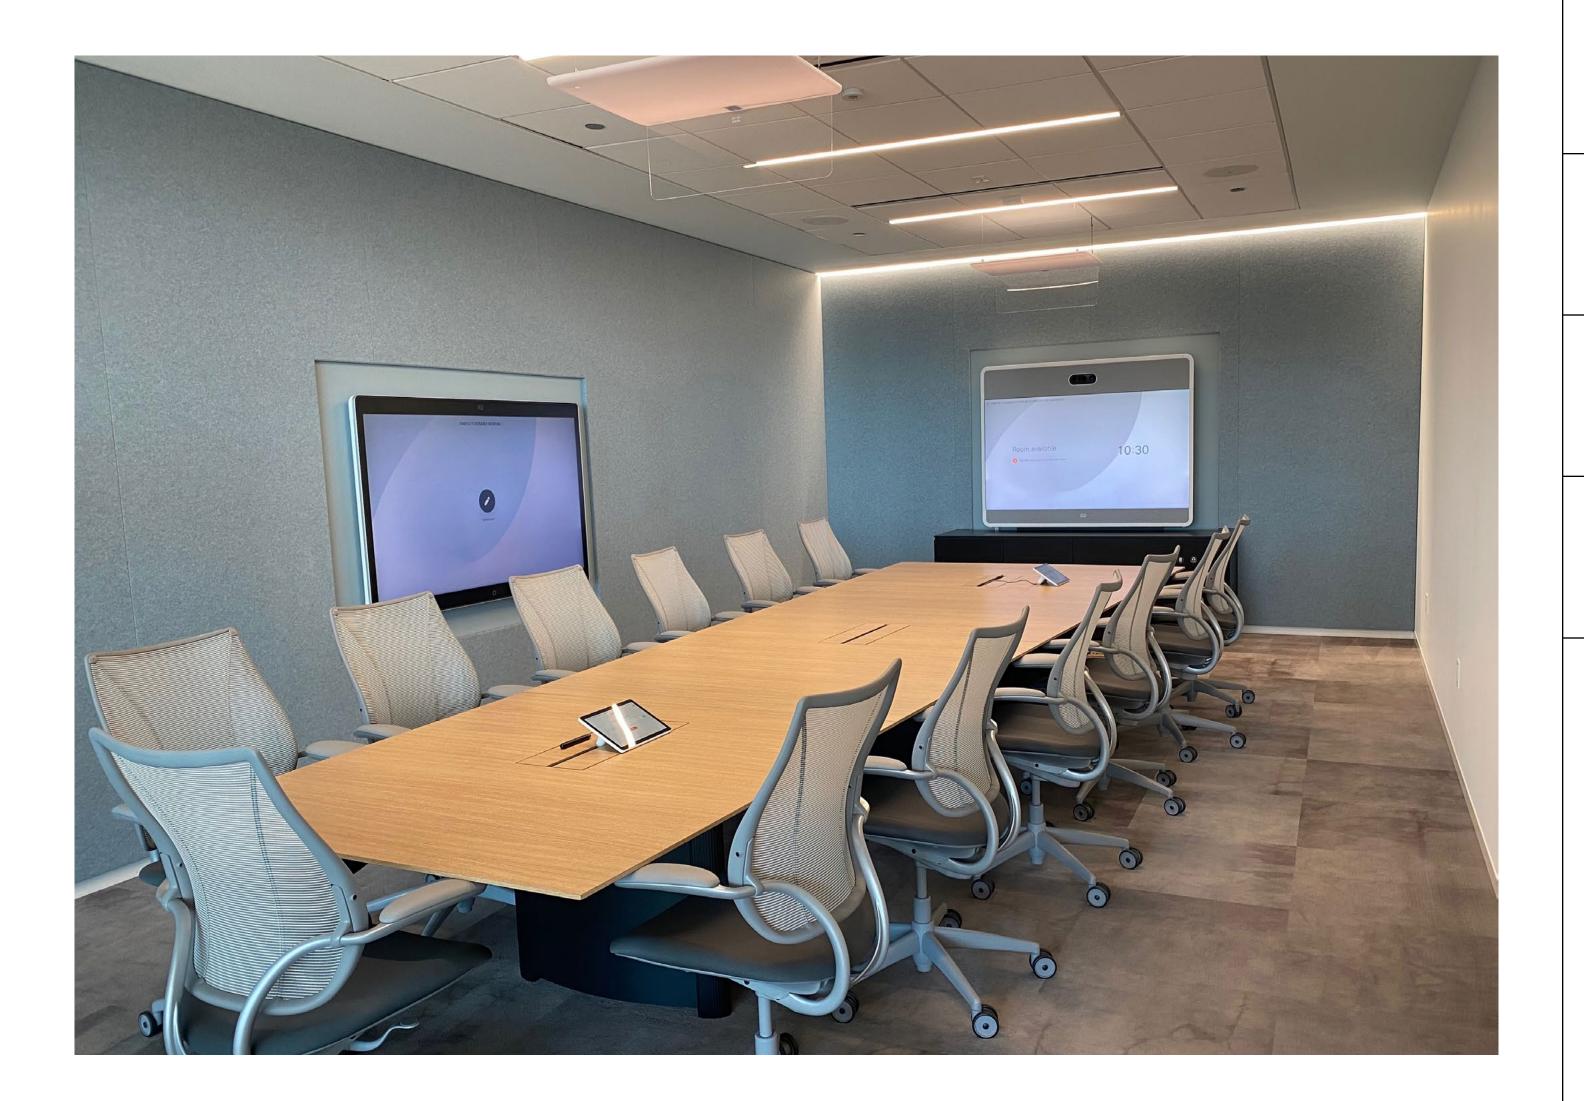

# Large Collaboration Room

### Overview

A space is built for large meeting, allowing you to bring in remote participants, share content and effortlessly whiteboard.

#### **Features**

- Cisco Room 70 mounted on a Salamander Standard Profile Credenza
- Wall mounted Cisco Board Pro 75
- Cisco Ceiling Microphones
- JBL or Extron Soundfield (26CT) ceiling speakers with amplifier (only required in Codec Pro configurations)
- Nienkamper Vox table
- Humanscale Liberty Task chairs

### Components