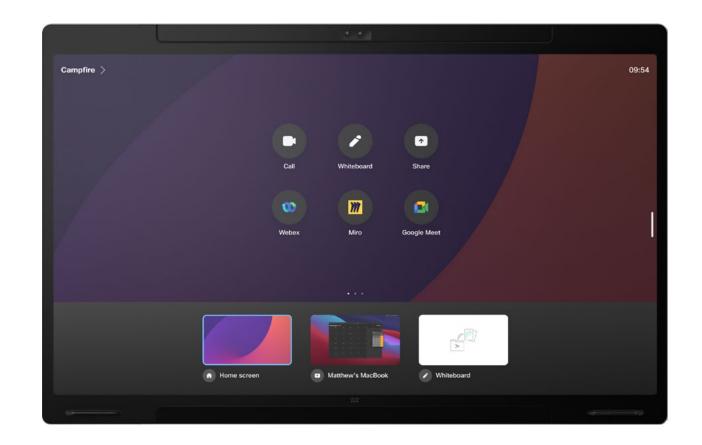

#### **Bookable Rooms**

Cisco Room Navigator for Wall — through its integration with O365, Exchange and Google Calendar — enables seamless room booking, calendar view, meeting information, and meeting extension with a few taps on the touch screen.

#### Adhoc Rooms

The Cisco Room Navigator for Wall uses an in-house developed web app to change the display and LED light based on occupancy, green available, and red for occupied.