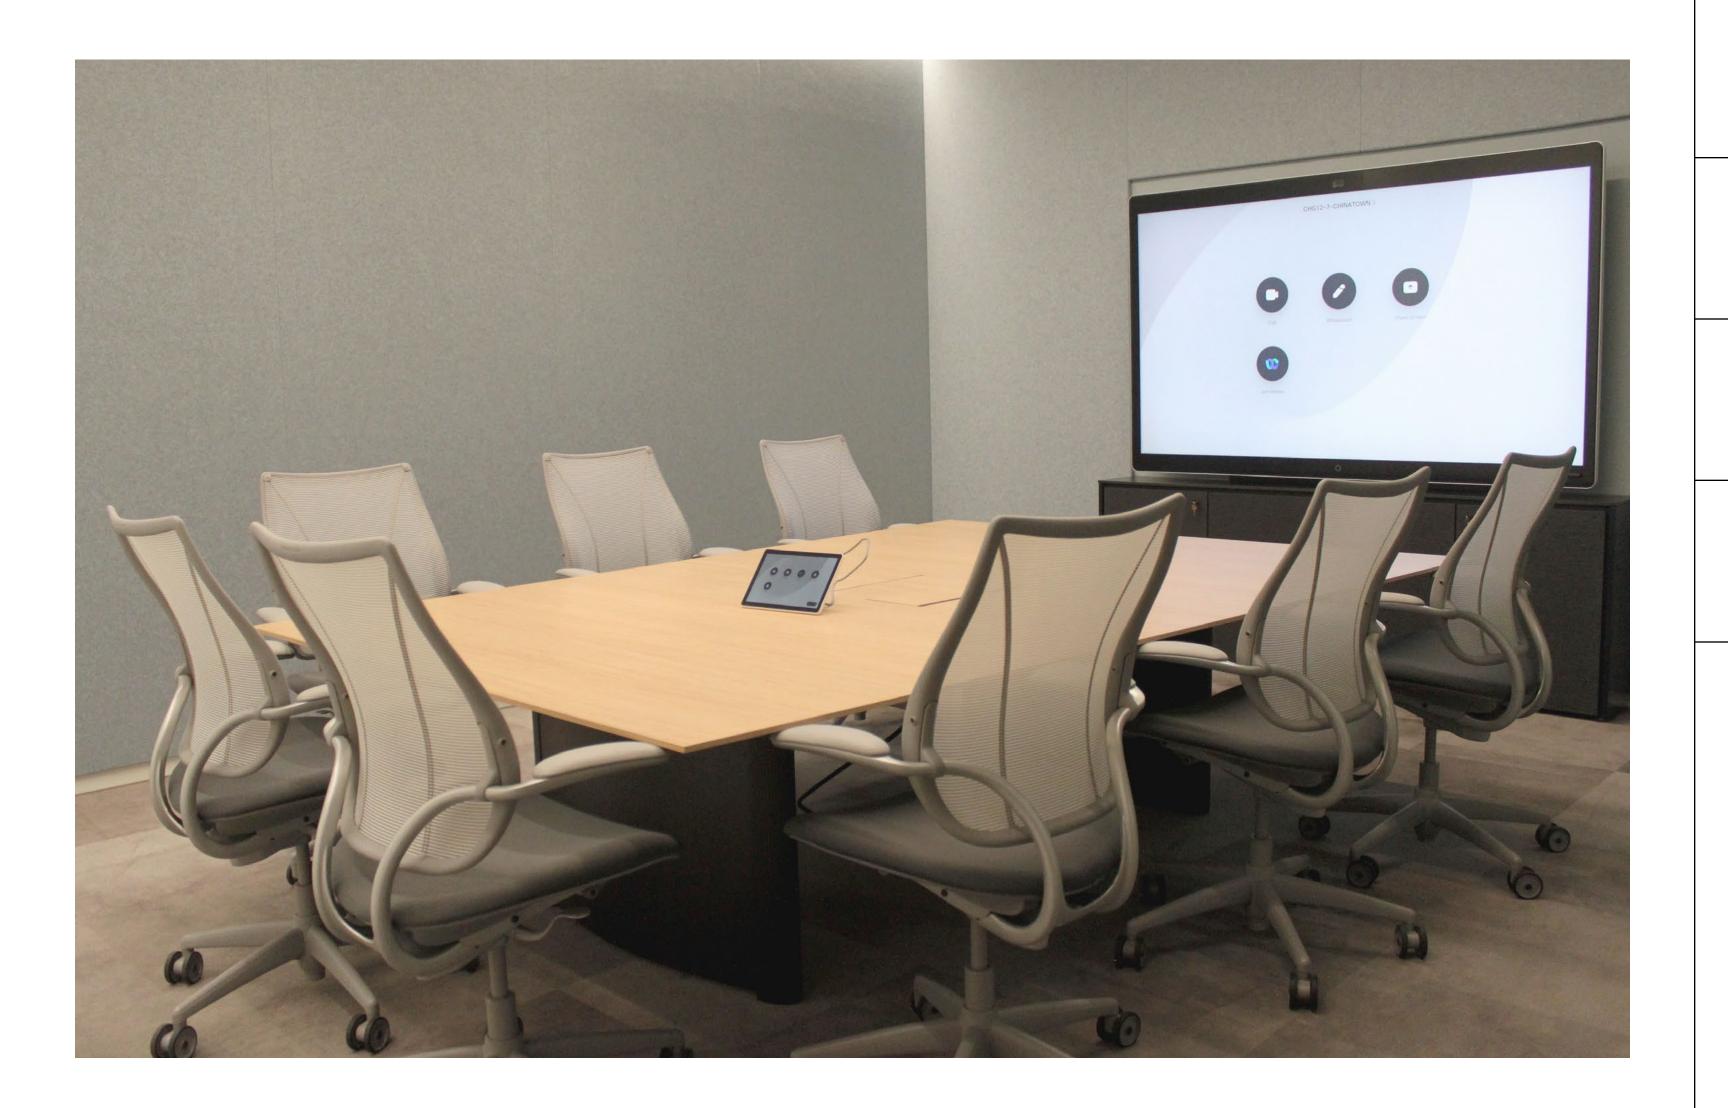

## Medium Collaboration Room - Dual Display

#### Overview

The perfect space to bring people together for knowledge sharing or decision making, dual 55" displays allow you to see content and remote participants simultaneously. Trapezoid shaped table ensures everyone can be seen.

- Wall mounted Cisco Room 55D (or Cisco Room Kit EQ with dual 55" displays)
- Nienkamper Vox table
- Humanscale Liberty Task chairs