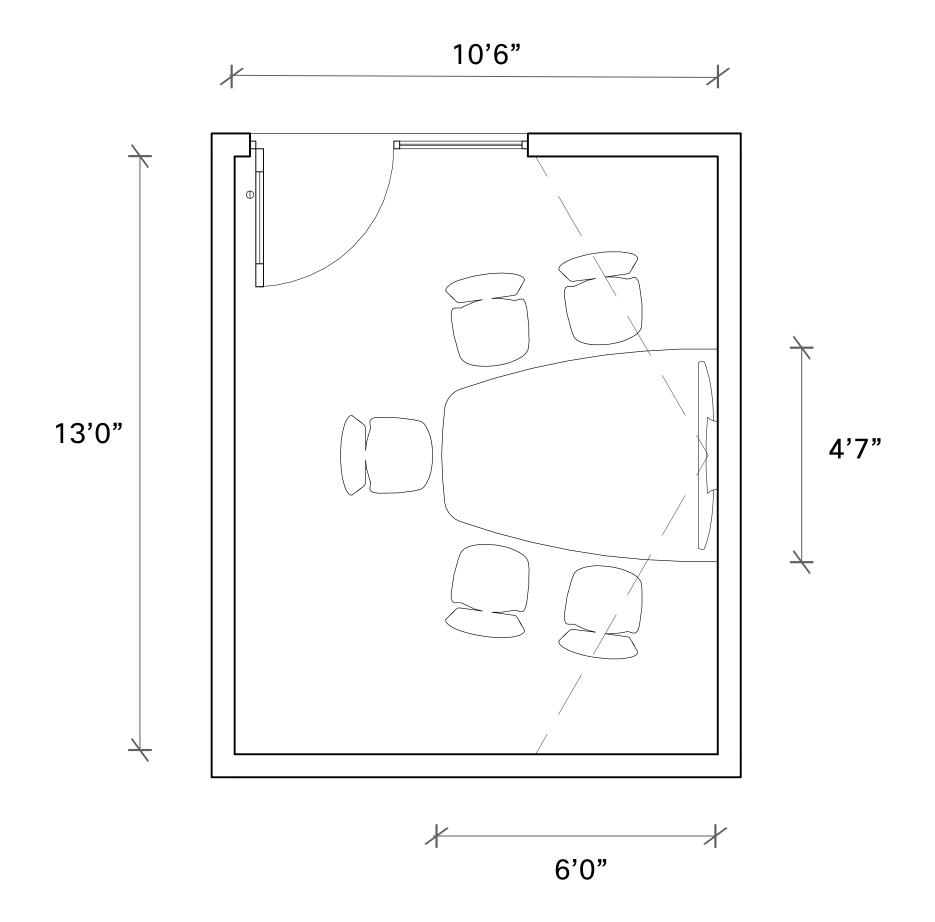

#### 9' x 9' Traditional Huddle Room

(3-Chairs)

#### 10' x 10' Traditional Huddle Room

Optimal (4-Chairs)