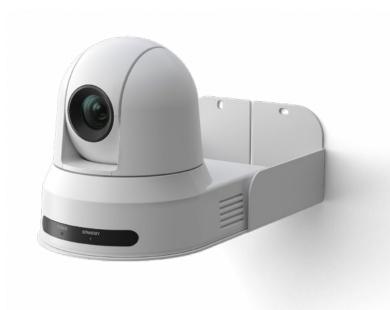

#### Cisco PTZ 4K Camera

#### Dual 98" displays (LG or Samsung)

#### Cisco Room Kit Pro with Cisco Quad Camera