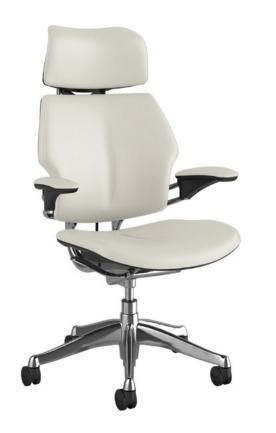

#### Humanscale Freedom chairs with headrests

Polished Metal Base White Leather Upholstery With Headrest

Humanscale

#### Humanscale Freedom Task Chair with Headrest

Frame Color
Polished Metal
Seat Textile
White Leather

Humanscale

ıllıılıı CISCO

ıllıılı CISCO

Room Layout