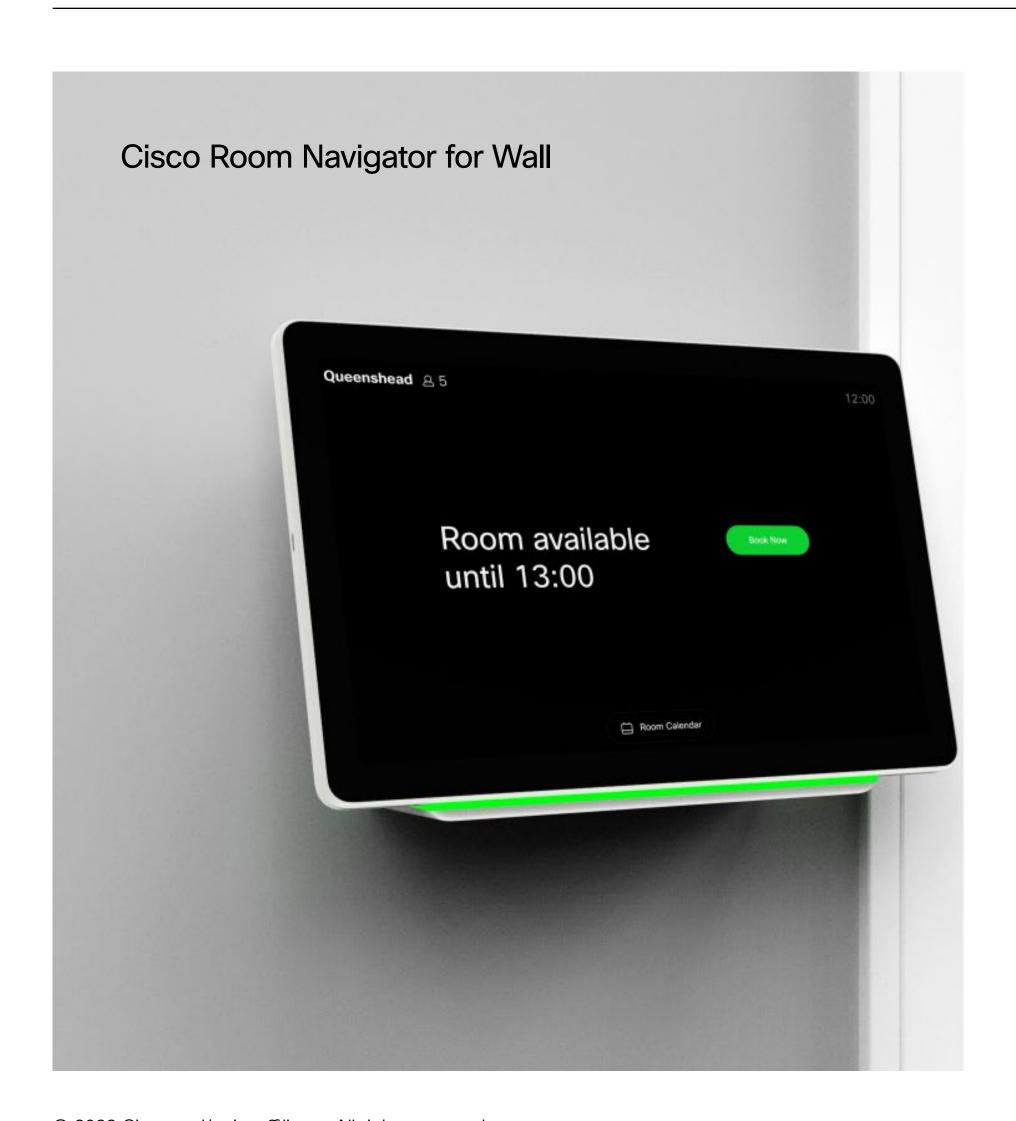

#### **Bookable Rooms**

Cisco Room Navigator for Wall — through its integration with O365, Exchange and Google Calendar — enables seamless room booking, calendar view, meeting information, and meeting extension with a few taps on the touch screen.

#### Adhoc Rooms

The Cisco Room Navigator for Wall uses an in-house developed web app to change the display and LED light based on occupancy, green available, and red for occupied.