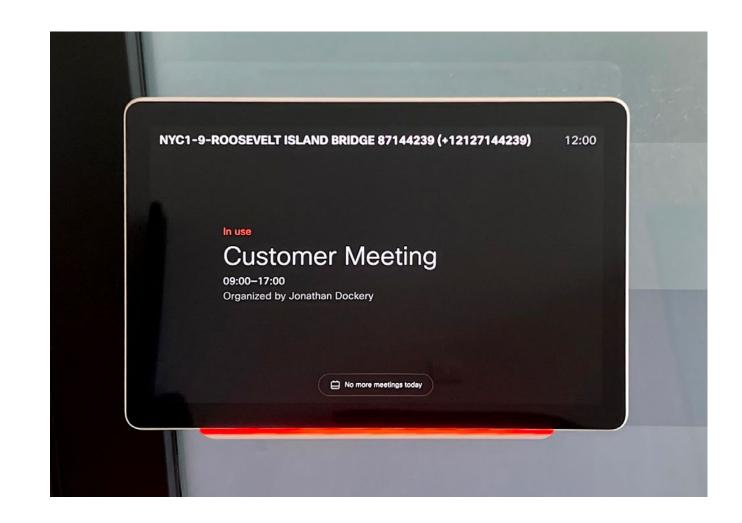

#### **Bookable Rooms**

Cisco Room Navigator for Wall — through its integration with O365, Exchange and Google Calendar — enables seamless room booking, calendar view, meeting information, and meeting extension with a few taps on the touch screen.

#### Adhoc Rooms

The Cisco Room Navigator for Wall uses an in-house developed web app to change the display and LED light based on occupancy, green available, and red for occupied.