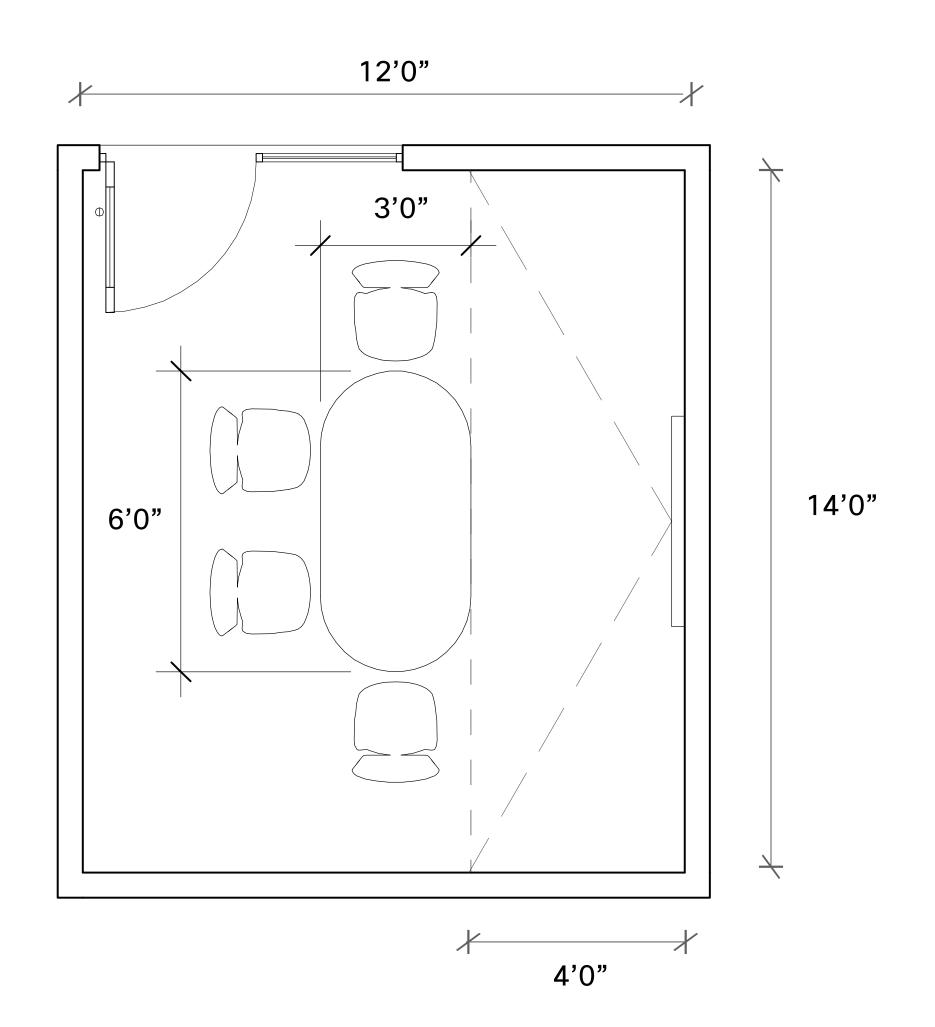

#### Room Layout

#### 9' x 9' Traditional Huddle Room

(3-Chairs)

#### 10' x 10' Traditional Huddle Room

Optimal (4-Chairs)