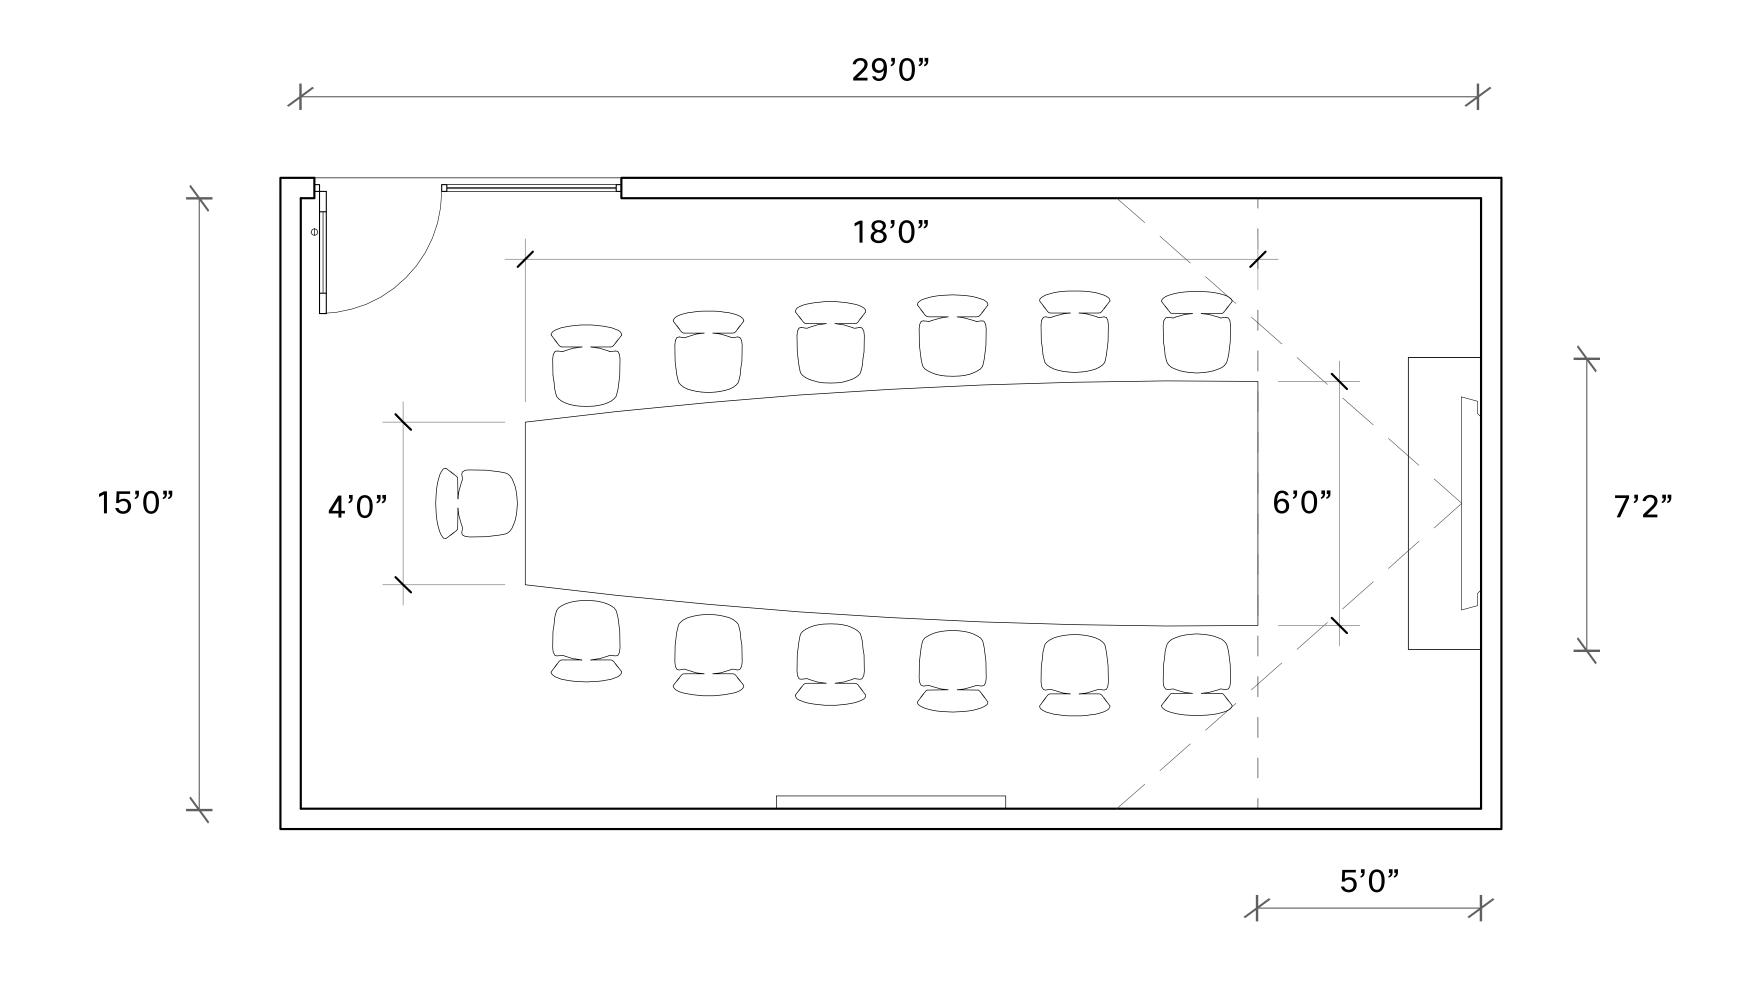

#### Room Layout

#### 9' x 9' Traditional Huddle Room

(3-Chairs)

#### 10' x 10' Traditional Huddle Room

Optimal (4-Chairs)