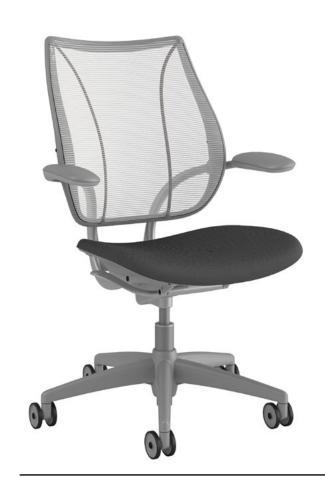

- Cisco Desk Hub
- Cisco Desk Camera
- 24" or 27" display
- Teknion Navigate Height-Adjustable Table
- Humanscale Liberty Task chair

#### Cisco Desk Hub

BYO Bluetooth headset recommended

Teknion Navigate Height-Adjustable Table

Cisco Desk Camera

teknion

CISCO

- Cisco Room Bar
- 55" display (LG or Samsung)
- Neinkamper Gateway Table
- Humanscale Liberty Task Chair

#### Humanscale Liberty Task Chair

Armrest/Armpad Fixed Duron Arms

Frame Color

Silver with Silver Trim

Back Mesh

Pinstripe (Color: White)

Seat Textile

Fourtis (Color: Granite Box Stitching)

Humanscale

Cisco Room Bar

Single 55" display (LG or Samsung)

CISCO

- Wall mounted Cisco Room 55D (or Cisco Room Kit EQ with dual 55" displays)
- Nienkamper Vox table
- Humanscale Liberty Task chairs

#### Humanscale Liberty Task Chair

Armrest/Armpad

Fixed Duron Arms

Frame Color

Silver with Silver Trim

**Back Mesh** 

Pinstripe (Color: White)

Seat Textile

Fourtis (Color: Granite Box Stitching)

Humanscale

- Cisco Board Pro 75 mounted on a Salamander Low Profile Credenza
- Nienkamper Vox table
- Humanscale Liberty Task Chairs

#### Humanscale Liberty Task Chair

Armrest/Armpad Fixed Duron Arms

Frame Color

Silver with Silver Trim
Back Mesh

Pinstripe (Color: White)

Seat Textile
Fourtis (Color: Granite Box Stitching)

Humanscale

#### **Features**

- Cisco Room 70D (or Cisco Room Kit Pro with dual 75" displays)
- Wall mounted Cisco Board Pro 75
- Nienkamper Vox table
- Humanscale Liberty Task Chairs

Humanscale

#### **Features**

- Cisco Room 70 mounted on a Salamander Standard Profile Credenza
- Wall mounted Cisco Board Pro 75
- Cisco Ceiling Microphones
- JBL or Extron Soundfield (26CT) ceiling speakers with amplifier (only required in Codec Pro configurations)
- Nienkamper Vox table
- Humanscale Liberty Task chairs