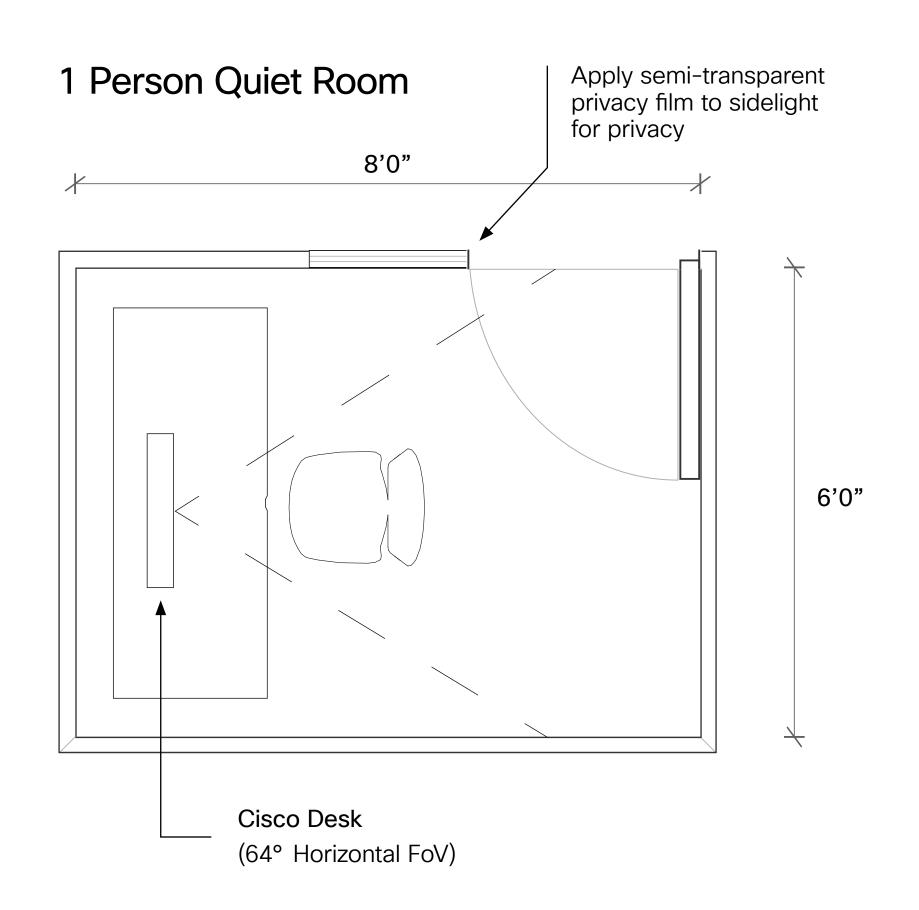

## Quiet Room

#### Overview

The one and two-person quiet rooms are the perfect space when you need privacy to take a video call, carry out focused work, collaborate with another individual, or simply need a bit more screen space to get your job done.

#### Features

- Cisco Desk (1 person) and Deskpro (2 person)
- Teknion Height-Adjustable Table
- Allermuir Kin chair

ıı|ıı|ıı CISCO

#### Room Layout