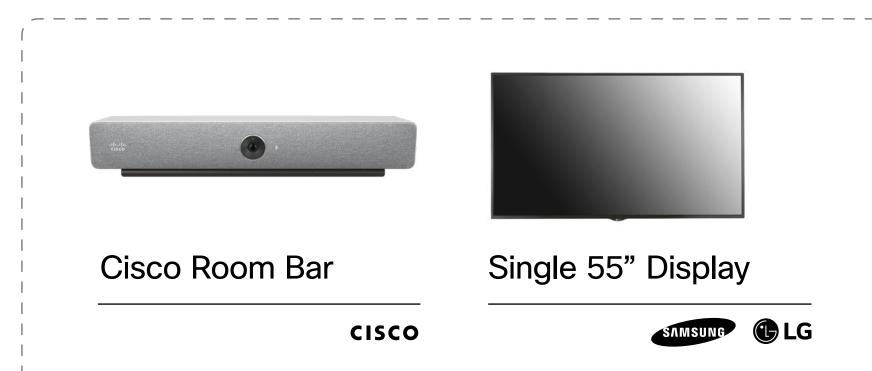

- Cisco Room Bar
- Single 43" display (LG or Samsung)
- Neinkamper Gateway table
- Teknion Zone chairs

#### Nienkamper Gateway Wall Mounted Half Round Table

Laminate top
Wilsonart-Natural Rift 7954-38, fine velvet finish
Base

Base Black

50"L X 58"D X 29"H

Power Forum finish Black

teknion

Cisco Room Bar

Single 43" display (LG or Samsung)