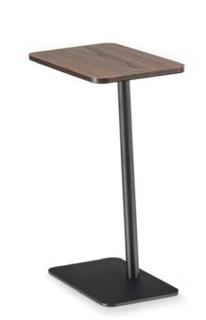

)







ıllıılı CISCO

## Traditional Huddle Room

#### Room Layout

#### 9' x 9' Traditional Huddle Room

(3-Chairs)



#### 10' x 10' Traditional Huddle Room

Optimal (4-Chairs)



## Casual Huddle Room

#### Overview

The Casual Huddle is specifically designed for that informal meeting with colleagues, even when those colleagues are remote. The soft seat is lightweight and highly flexible, allowing the space to adapt to any and all needs.

- Wall mounted Cisco Room Bar with 55" Display (LG or Samsung) or Cisco Board Pro 55
- Stylex Share sectional
- Bernhardt Tour Pouf





## Casual Huddle Room

#### Components





#### Option 2





#### Stylex Share SO-10



Seat Upholstery Maharam Mode Sycamore

STYLEX



#### Bernhardt Tour CH-36





Bernhardt Excel - Cloud



BERNHARDT design



#### Source International LT Laptop Table



Natural Rift 7954



SOURCE



## Brainstorming Huddle Room - Standard Height

#### Overview

A perfect space for an ad-hoc brainstorming session, or when you want to co-create with a colleague on an important project.

- Wall mounted Cisco Board Pro 55
- Neinkamper standard height cone table
- Allermuir Kin chairs
- Salamander EZ Touch Wall Mount (optional)



## Brainstorming Huddle Room - Standard Height

#### Components

#### Allermuir Kin (CH-42A)





Upholstery

Maharam

Manner – Tidewater

#### Nienkamper | Cone Table



Round Table with Laminate Top
42"DIA X 29"H
Laminate top
Wilsonart-Frosty White #1573-60

White cone



Power Forum

1 Power module w/3 ports

Finish

White

#### Cisco Board Pro 55



CISCO

Salamander EZTouch Mount