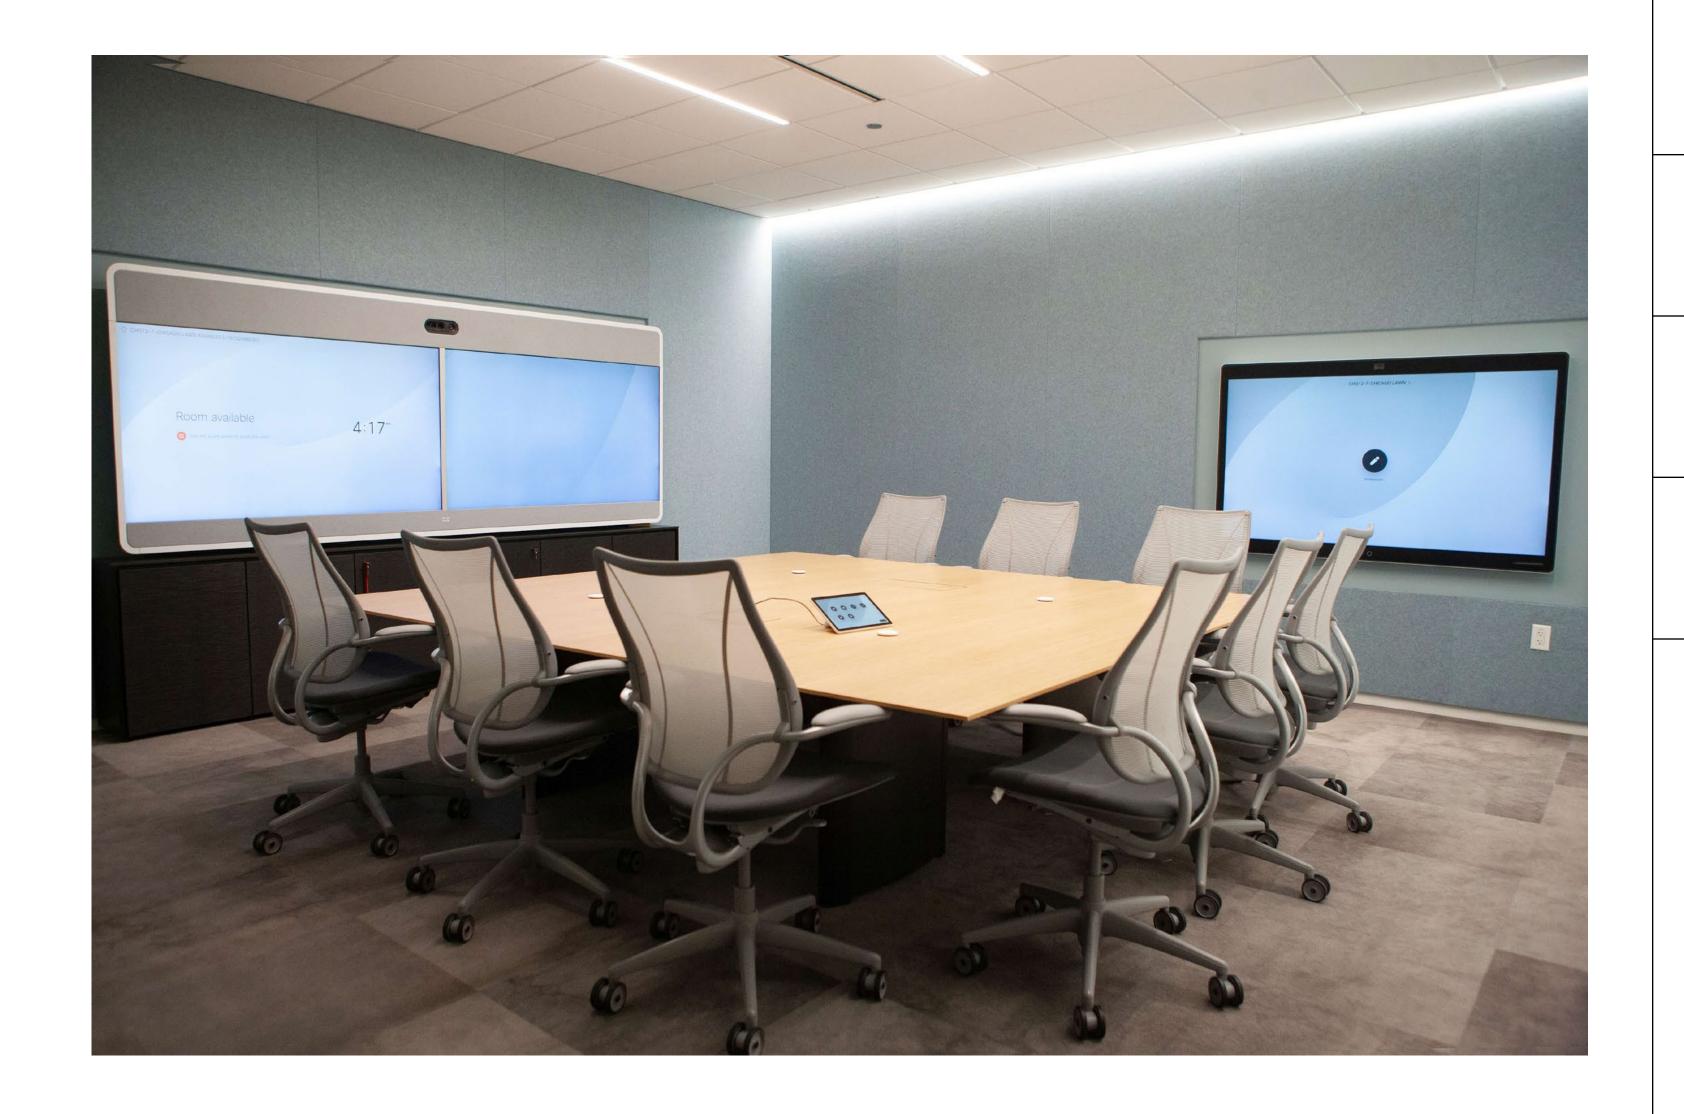

## Designing the office for the Hybrid World

Located in the historic Old Post Office, Cisco's Chicago Talent and Collaboration Center is an example of what's possible when space design, technology, and culture all come together.

Occupying ~130,000 square feet of space, the office combines sales, operations, and engineering organizations that were previously geographically dispersed. Built for the world of hybrid work, technology is omnipresent and is as much the foundation of the office as the concrete used during the construction of the building in 1921. With the latest in Meraki networking, over 120 video-enabled meeting spaces, intelligent hot desking, and a state-of-the-art demo center, this office is a destination for collaboration, learning, and innovation.

#### **Bookable Rooms**

Cisco Room Navigator for Wall — through its integration with O365, Exchange and Google Calendar — enables seamless room booking, calendar view, meeting information, and meeting extension with a few taps on the touch screen.

#### Adhoc Rooms

The Cisco Room Navigator for Wall uses an in-house developed web app to change the display and LED light based on occupancy, green available, and red for occupied.