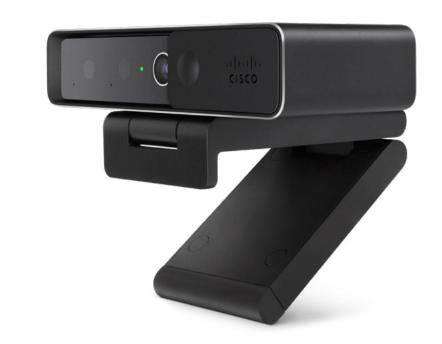

- Cisco Desk Hub
- Cisco Desk Camera
- 24" or 27" display
- Teknion Navigate Height-Adjustable Table
- Humanscale Liberty Task chair

#### Cisco Desk Hub

BYO Bluetooth headset recommended

Teknion Navigate Height-Adjustable Table

Cisco Desk Camera

teknion

CISCO