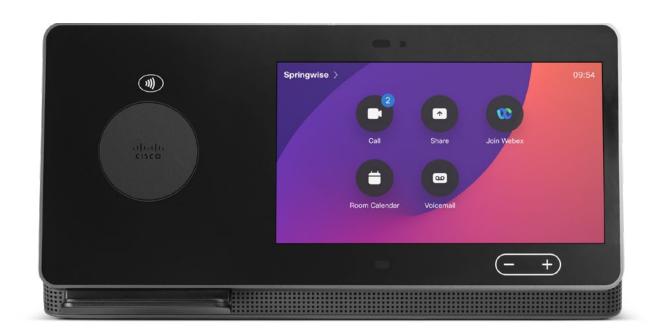

#### **Bookable Rooms**

Cisco Room Navigator for Wall — through its integration with O365, Exchange and Google Calendar — enables seamless room booking, calendar view, meeting information, and meeting extension with a few taps on the touch screen.

#### Adhoc Rooms

The Cisco Room Navigator for Wall uses an in-house developed web app to change the display and LED light based on occupancy, green available, and red for occupied.