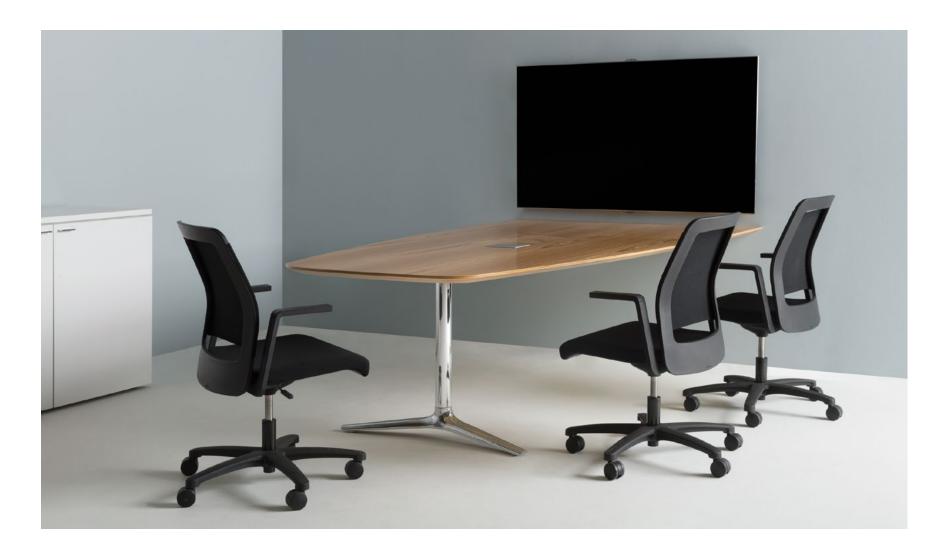

### Traditional Huddle Room

#### Overview

Making it easy for small groups to come together to share information, brainstorm, and solve problems is absolutely critical. In the Chicago Talent and Collaboration Centers we've replaced personal offices with dozens of huddle rooms and smaller collaboration spaces, each designed for this exact purpose. All of these spaces are video-enabled, ensuring the right resources can come together, regardless of location.

The Traditional Huddle is the perfect space for small group collaboration, especially when you need to bring in that critically important remote participant. Wireless sharing allows you to use the display in local and virtual meetings effortlessly.

- Cisco Room Bar
- Single 43" display (LG or Samsung)
- Neinkamper Gateway table
- Teknion Zone chairs