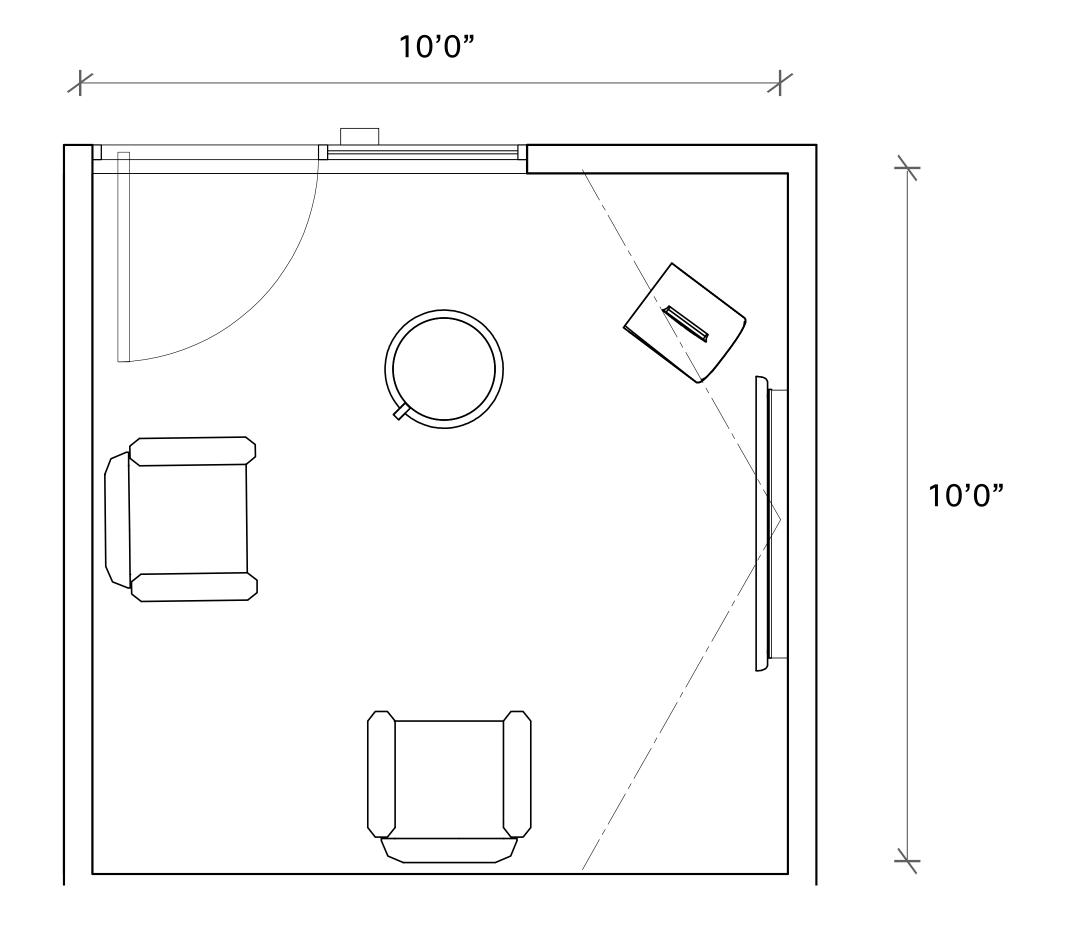

## Traditional Huddle Room

#### Room Layout

#### 9' x 9' Traditional Huddle Room

(3-Chairs)

#### 10' x 10' Traditional Huddle Room

Optimal (4-Chairs)