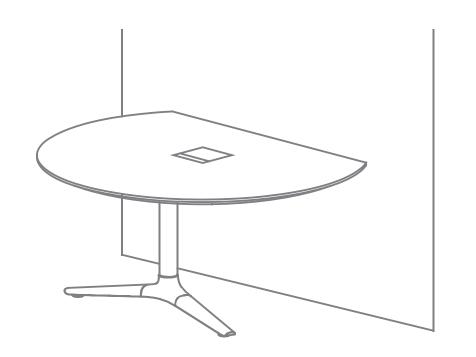

#### Nienkamper Gateway Wall Mounted Half Round Table

Laminate top
Wilsonart-Natural Rift 7954-38, fine velvet finish
Base

Base Black

50"L X 58"D X 29"H

Power Forum finish Black

teknion

Cisco Room Bar

Single 43" display (LG or Samsung)

#### Nienkamper Gateway TB-09

Table with Trapezoid Top, (1) simple forum with wood trough-6 ports

72" L x 32"/55" D x 28-1/2" H

Wood finish top #F18 Natural White Oak

Leg finish

Power Forum finish Black

nienkämper