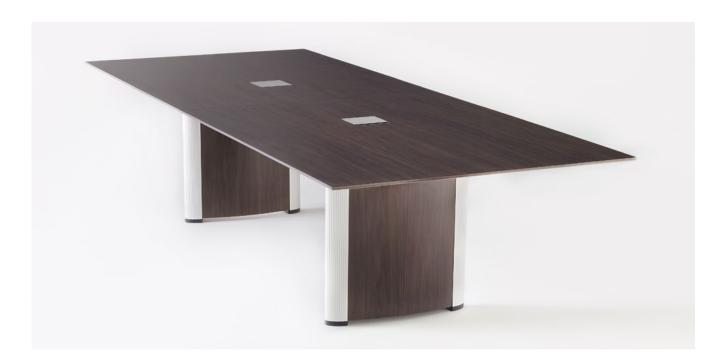

#### Nienkamper Gateway Wall Mounted Half Round Table

Laminate top
Wilsonart-Natural Rift 7954-38, fine velvet finish
Base

Base Black

50"L X 58"D X 29"H

Power Forum finish Black

teknion

Cisco Room Bar

Single 43" display (LG or Samsung)