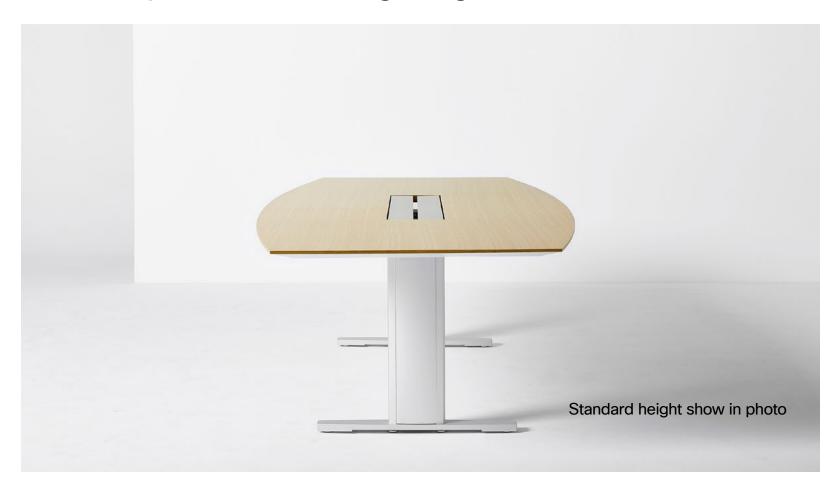

## Brainstorming Huddle Room - Standard Height

#### Overview

A perfect space for an ad-hoc brainstorming session, or when you want to co-create with a colleague on an important project.

- Wall mounted Cisco Board Pro 55
- Neinkamper standard height cone table
- Allermuir Kin chairs
- Salamander EZ Touch Wall Mount (optional)

#### Nienkamper | Cone Table

Round Table with Laminate Top
42"DIA X 29"H
Laminate top
Wilsonart-Frosty White #1573-60

White cone

Power Forum

1 Power module w/3 ports

Finish

White