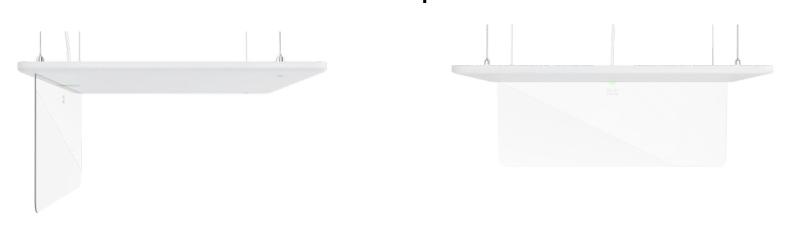

#### Cisco Room Panorama

#### Humanscale Freedom Task Chair with Headrest

Frame Color
Polished Metal
Seat Textile
White Leather

Humanscale

ıllıılıı CISCO

ıllıılı CISCO

Room Layout