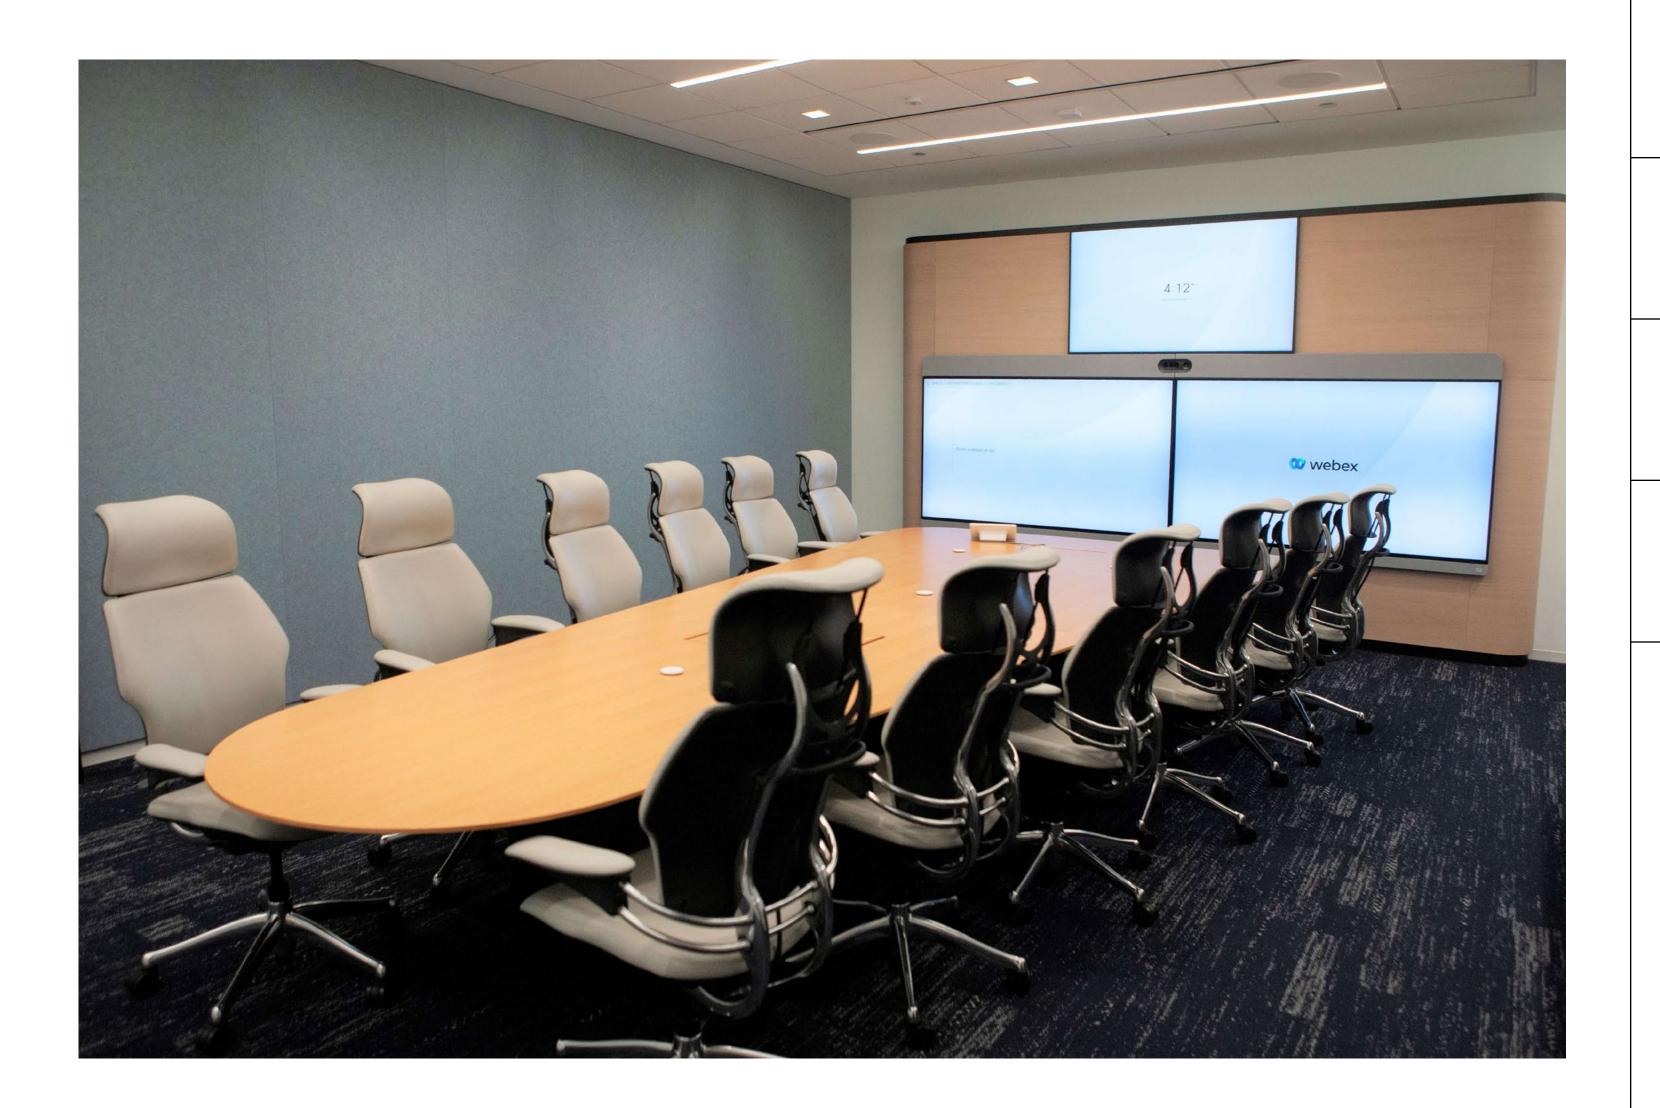

# Extra Large Briefing Room

#### Overview

The Chicago Talent and Collaboration
Center is a destination for Cisco employees,
customers, and partners. Thus, having space
to accommodate large groups is critical. This
boardroom uses some of our latest technology
innovations from our team in Oslo. Large displays,
driven by a Room Kit Pro and a Cisco Board
Pro running in companion mode, create a new
collaboration experience.

#### **Features**

- Cisco Room Kit Pro
- Wall mounted Cisco Quad Cam
- Dual 98" LG displays
- Audio Science ceiling microphones
- JBL or Extron Soundfield (26CT) ceiling speakers with amplifier
- Rear mounted Cisco PTZ 4K camera
- Wall mounted Cisco Board Pro 75
- Nienkamper Congress table
- Humanscale Freedom chairs with headrests