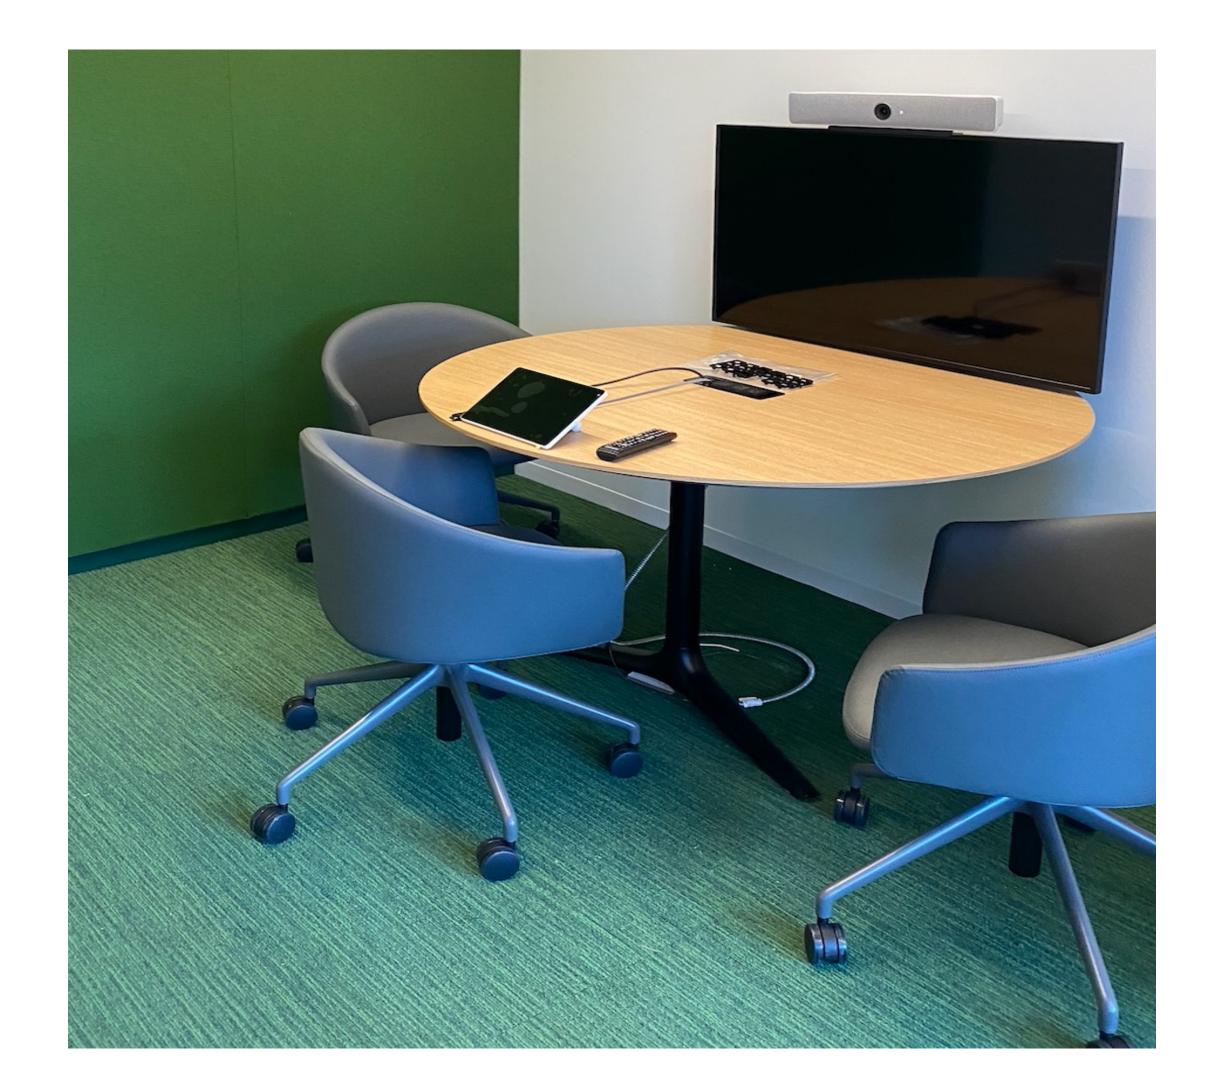

## Small Collaboration Room

#### Overview

Small groups get work done. These small meeting rooms are the perfect settings to bring in-person and remote colleagues together. The 120° field of view of the Cisco Room Bar camera makes sure everyone is in view.

- Cisco Room Bar
- 55" display (LG or Samsung)
- Neinkamper Gateway Table
- Humanscale Liberty Task Chair