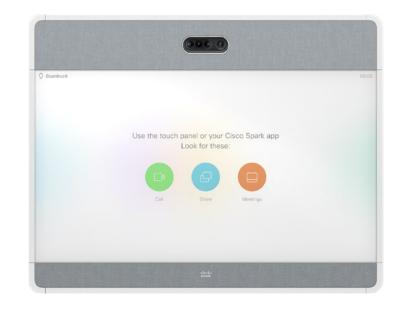

#### Room Signage

#### **Bookable Rooms**

Cisco Room Navigator for Wall — through its integration with O365, Exchange and Google Calendar — enables seamless room booking, calendar view, meeting information, and meeting extension with a few taps on the touch screen.

#### Adhoc Rooms

The Cisco Room Navigator for Wall uses an in-house developed web app to change the display and LED light based on occupancy, green available, and red for occupied.