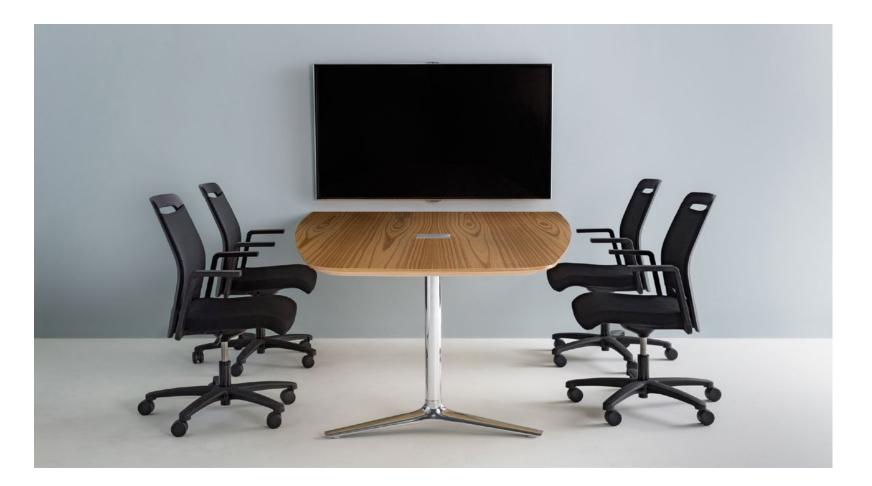

The Traditional Huddle is the perfect space for small group collaboration, especially when you need to bring in that critically important remote participant. Wireless sharing allows you to use the display in local and virtual meetings effortlessly.

- Cisco Room Bar
- Single 43" display (LG or Samsung)
- Neinkamper Gateway table
- Teknion Zone chairs