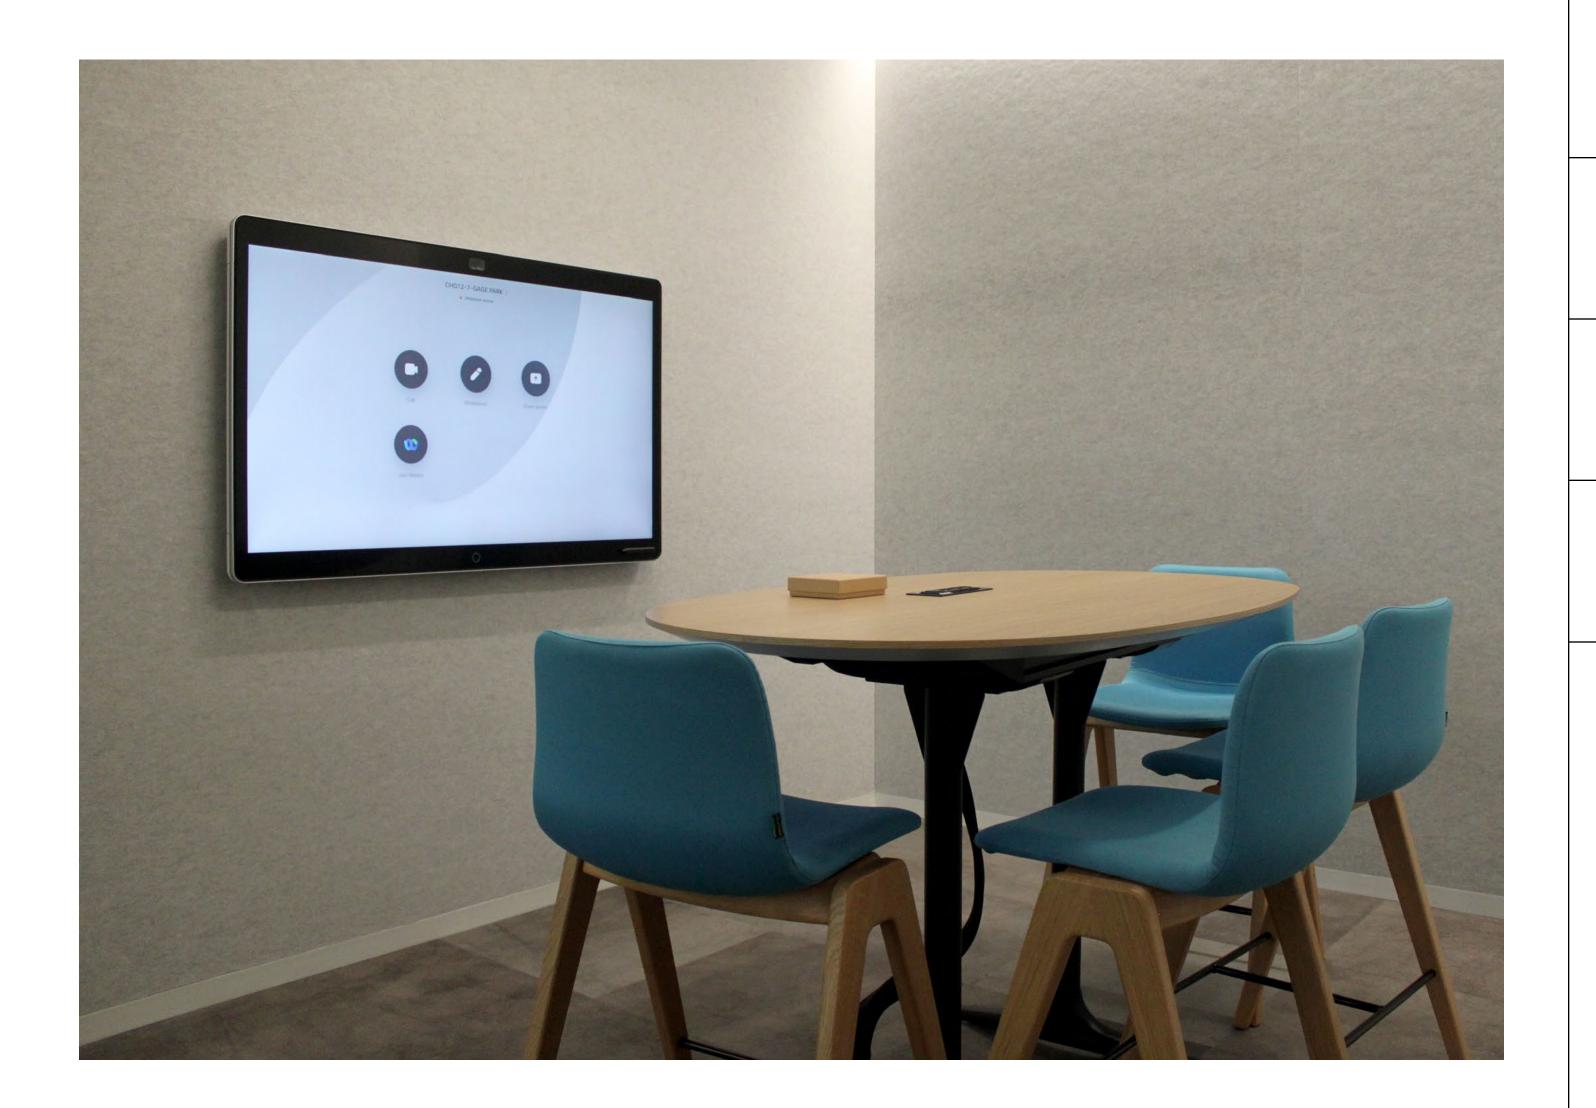

## Casual Huddle Room

#### Overview

The Casual Huddle is specifically designed for that informal meeting with colleagues, even when those colleagues are remote. The soft seat is lightweight and highly flexible, allowing the space to adapt to any and all needs.

- Wall mounted Cisco Room Bar with 55" Display (LG or Samsung) or Cisco Board Pro 55
- Stylex Share sectional
- Bernhardt Tour Pouf