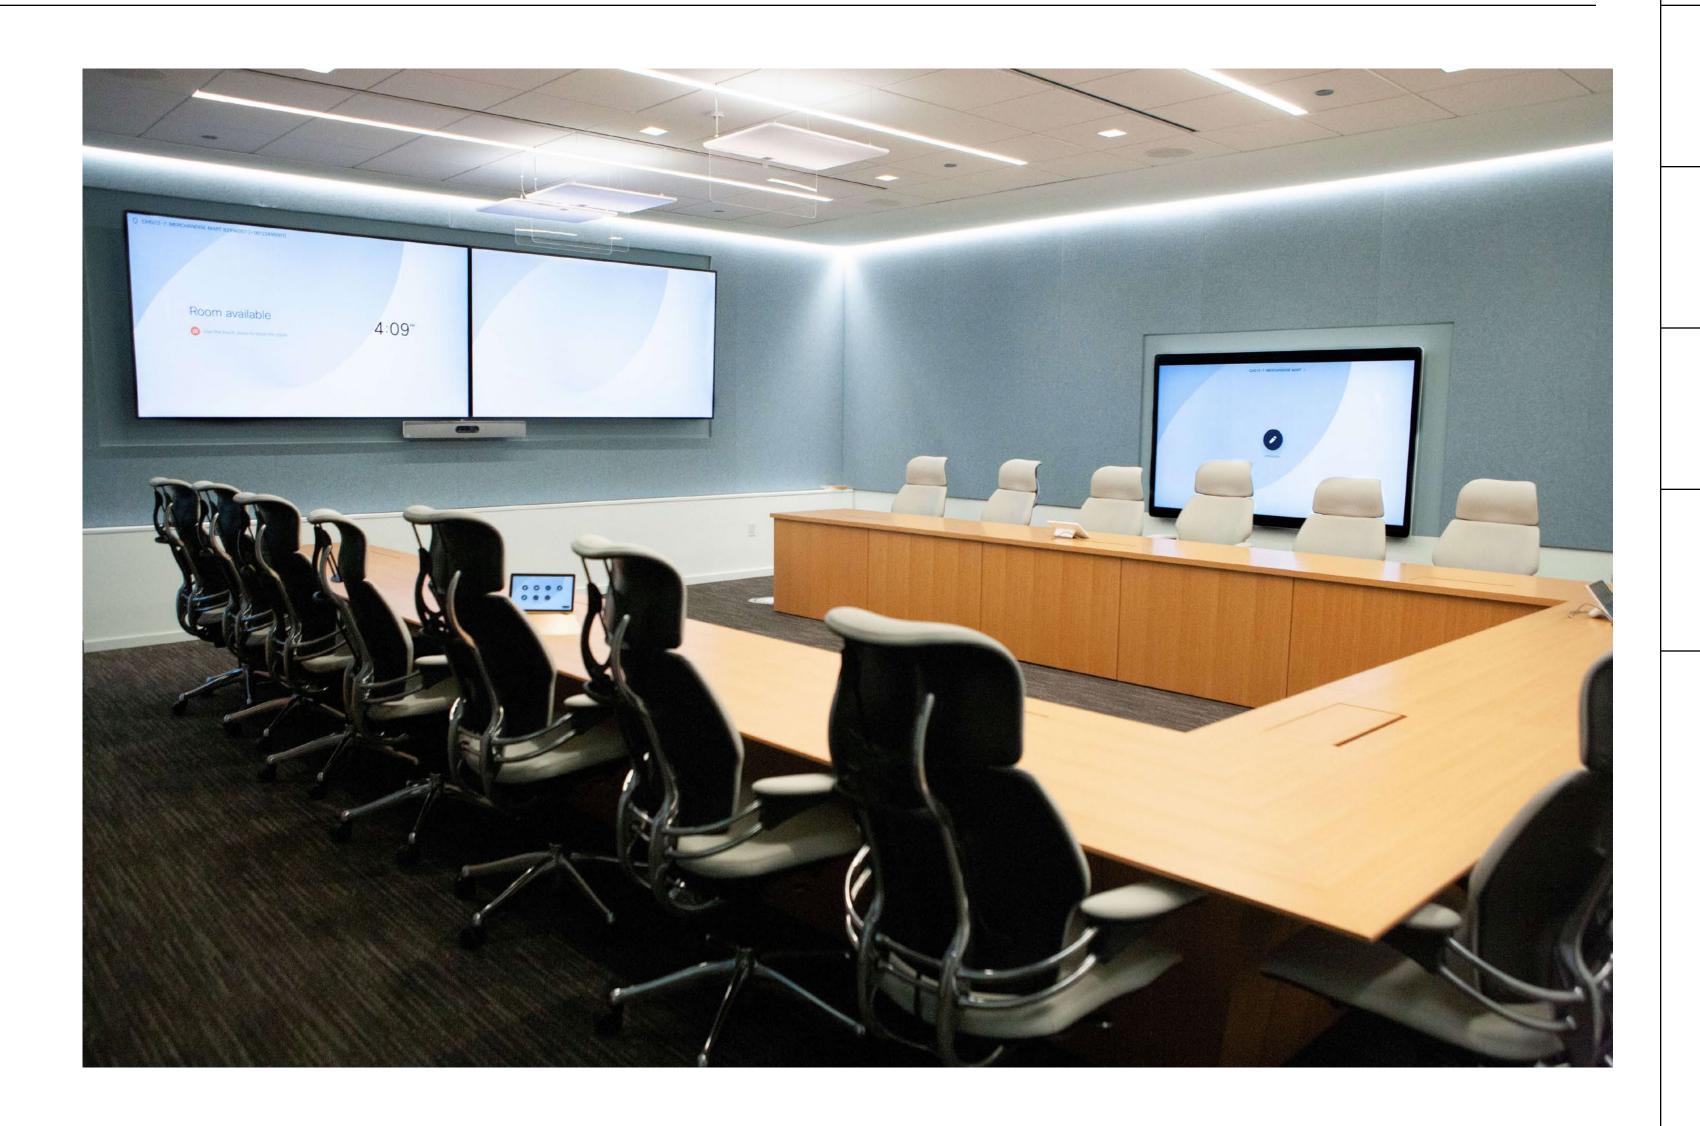

# Extra Large Briefing Room

#### Overview

The Chicago Talent and Collaboration
Center is a destination for Cisco employees,
customers, and partners. Thus, having space
to accommodate large groups is critical. This
boardroom uses some of our latest technology
innovations from our team in Oslo. Large displays,
driven by a Room Kit Pro and a Cisco Board
Pro running in companion mode, create a new
collaboration experience.

#### **Features**

- Cisco Room Kit Pro
- Wall mounted Cisco Quad Cam
- Dual 98" LG displays
- Audio Science ceiling microphones
- JBL or Extron Soundfield (26CT) ceiling speakers with amplifier
- Rear mounted Cisco PTZ 4K camera
- Wall mounted Cisco Board Pro 75
- Nienkamper Congress table
- Humanscale Freedom chairs with headrests