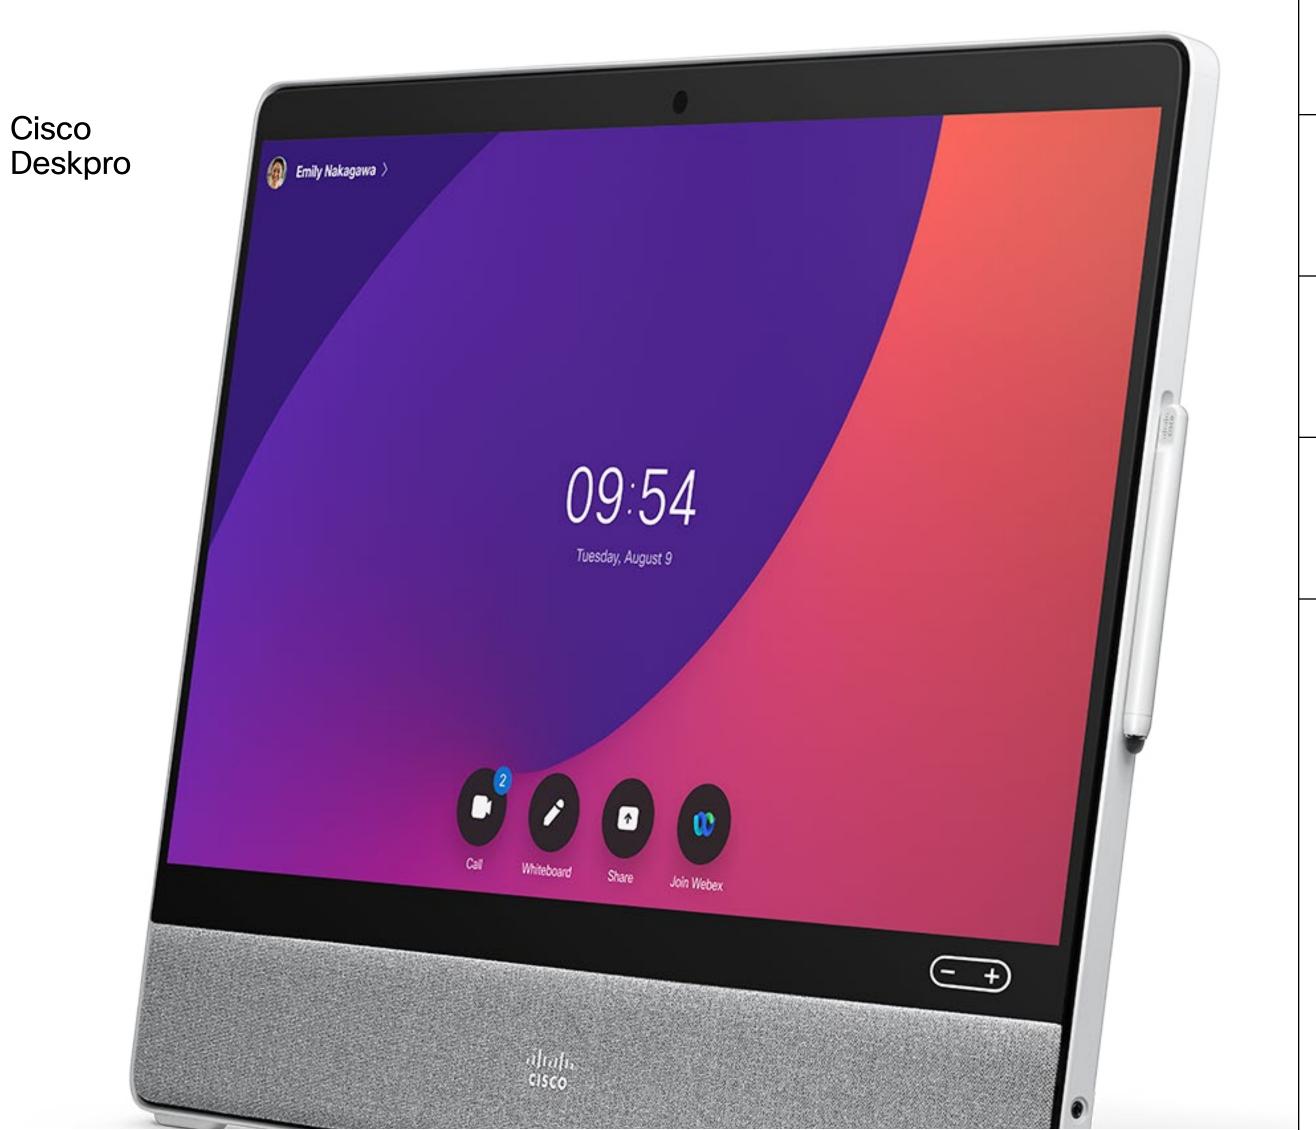

#### Overview

The Video Booth is ideal when you need to jump on that impromptu video call with a colleague, join that weekly team meeting, or simply need a place to whiteboard some new ideas.

- Wall mounted Cisco Deskpro
- Custom millwork
- Turf Designs Torrent acoustical panels
- Allermuir Kin Stool or Teknion Zones chairs