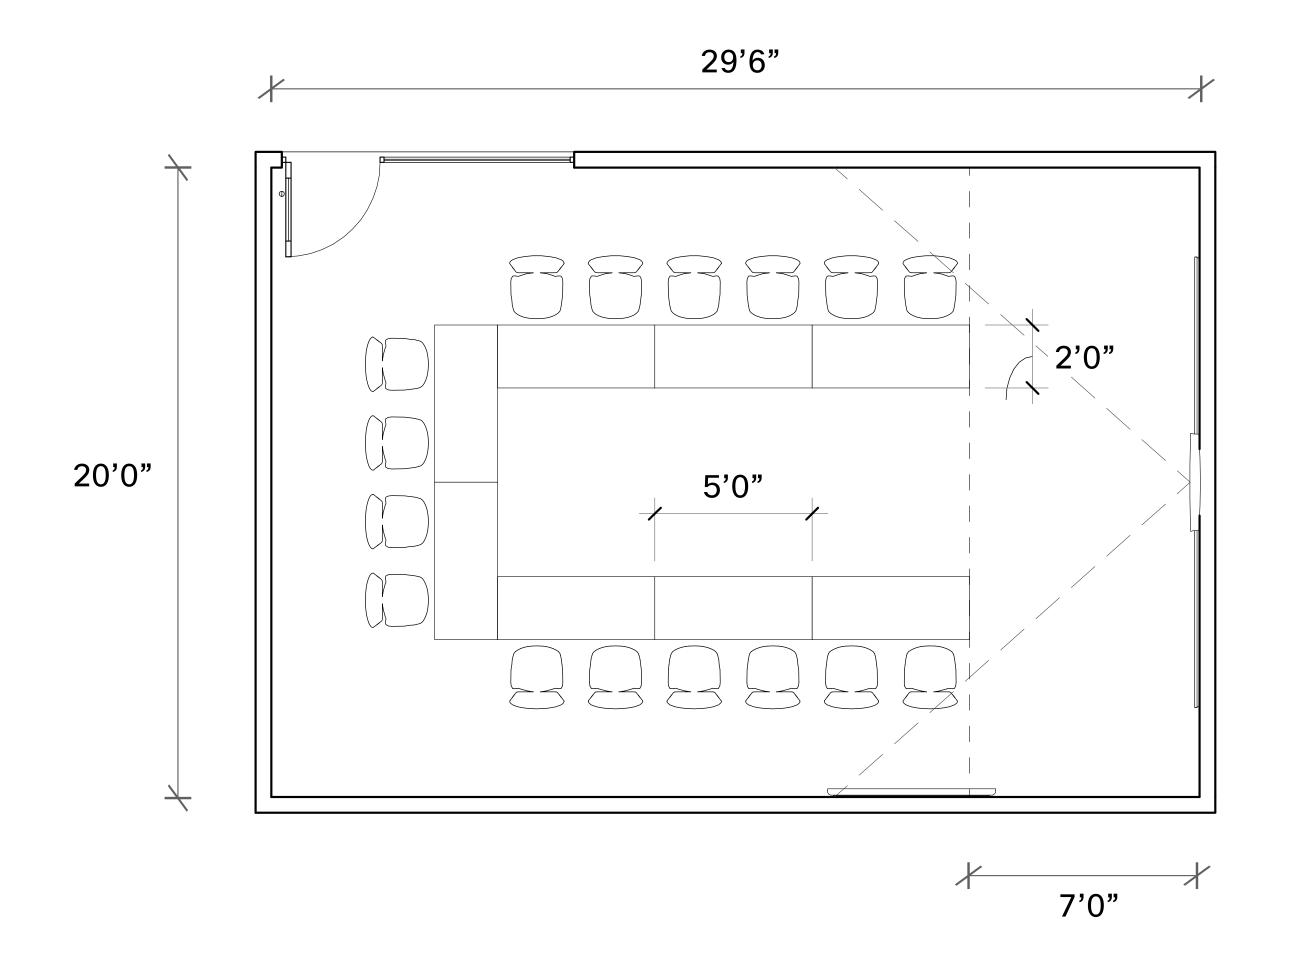

#### Room Layout

#### 9' x 9' Traditional Huddle Room

(3-Chairs)

#### 10' x 10' Traditional Huddle Room

Optimal (4-Chairs)