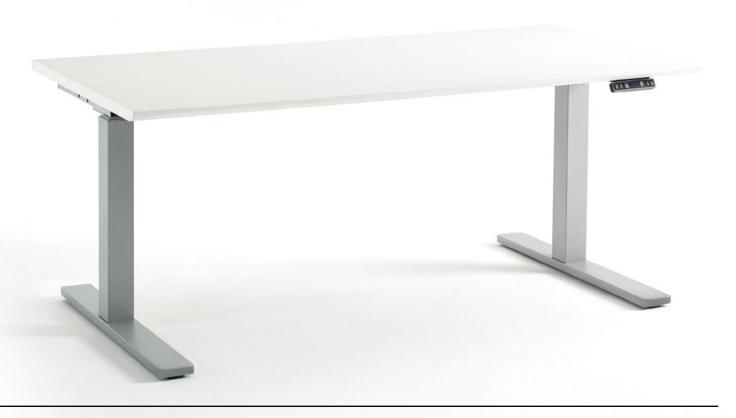

#### Overview

Providing areas for people to do focus work or passively participate in a remote meeting is critical in the hybrid work environment, and the hot desk is the perfect space for these activities.

- Cisco Desk Hub
- Cisco Desk Camera
- 24" or 27" display
- Teknion Navigate Height-Adjustable Table
- Humanscale Liberty Task chair