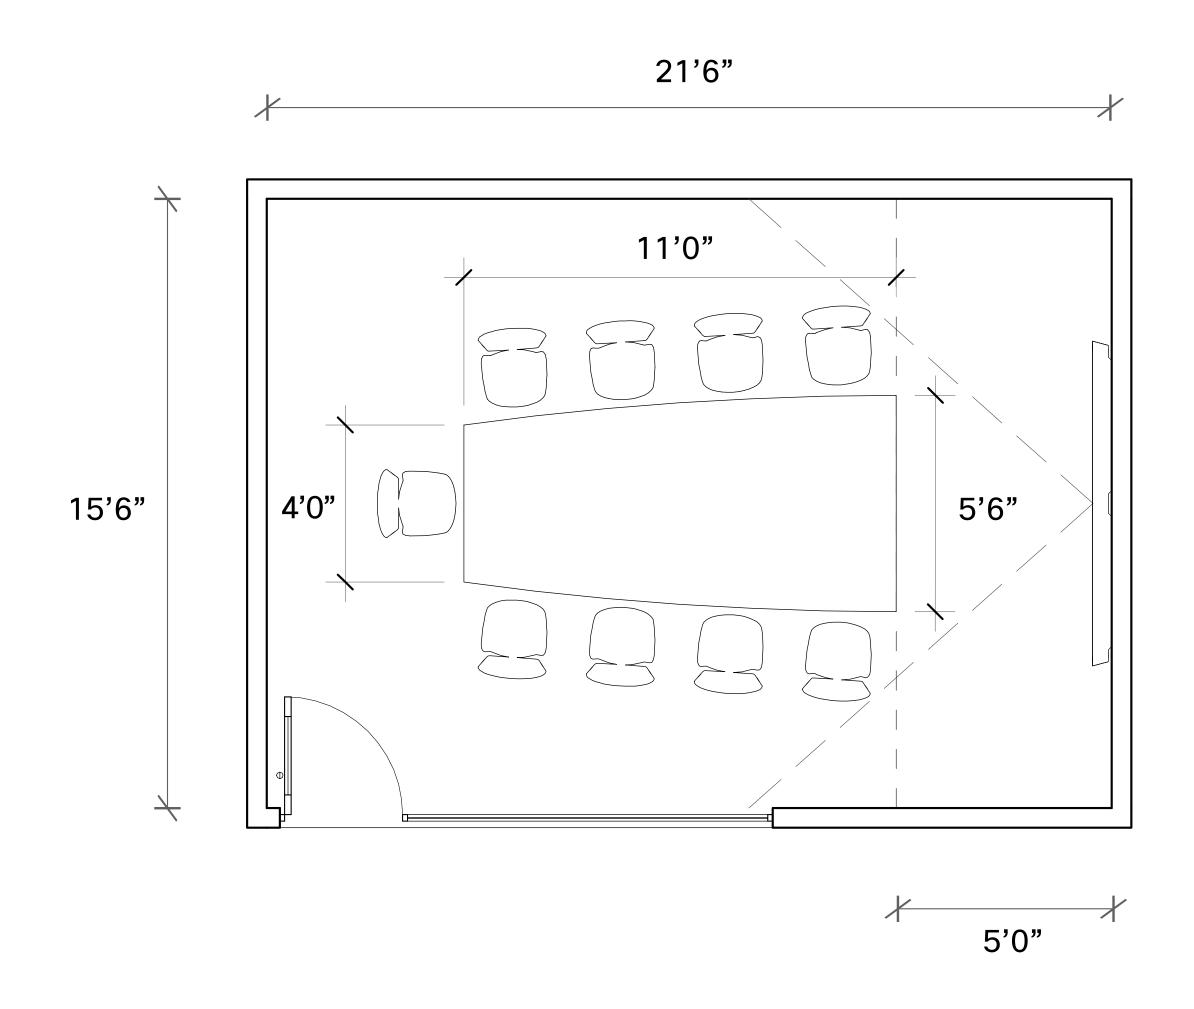

## Medium Collaboration Room - Dual Display

#### Overview

The perfect space to bring people together for knowledge sharing or decision making, dual 55" displays allow you to see content and remote participants simultaneously. Trapezoid shaped table ensures everyone can be seen.

- Wall mounted Cisco Room 55D (or Cisco Room Kit EQ with dual 55" displays)
- Nienkamper Vox table
- Humanscale Liberty Task chairs

## Medium Collaboration Room - Dual Display

Room Layout