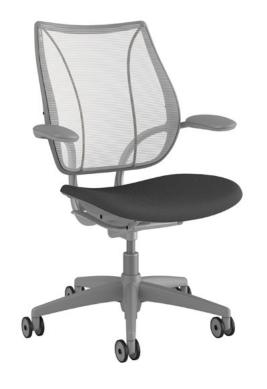

- Cisco Room Bar
- 55" display (LG or Samsung)
- Neinkamper Gateway Table
- Humanscale Liberty Task Chair

#### Humanscale Liberty Task Chair

Armrest/Armpad Fixed Duron Arms

Frame Color

Silver with Silver Trim

Back Mesh

Pinstripe (Color: White)

Seat Textile

Fourtis (Color: Granite Box Stitching)

Humanscale

Cisco Room Bar

Single 55" display (LG or Samsung)

CISCO