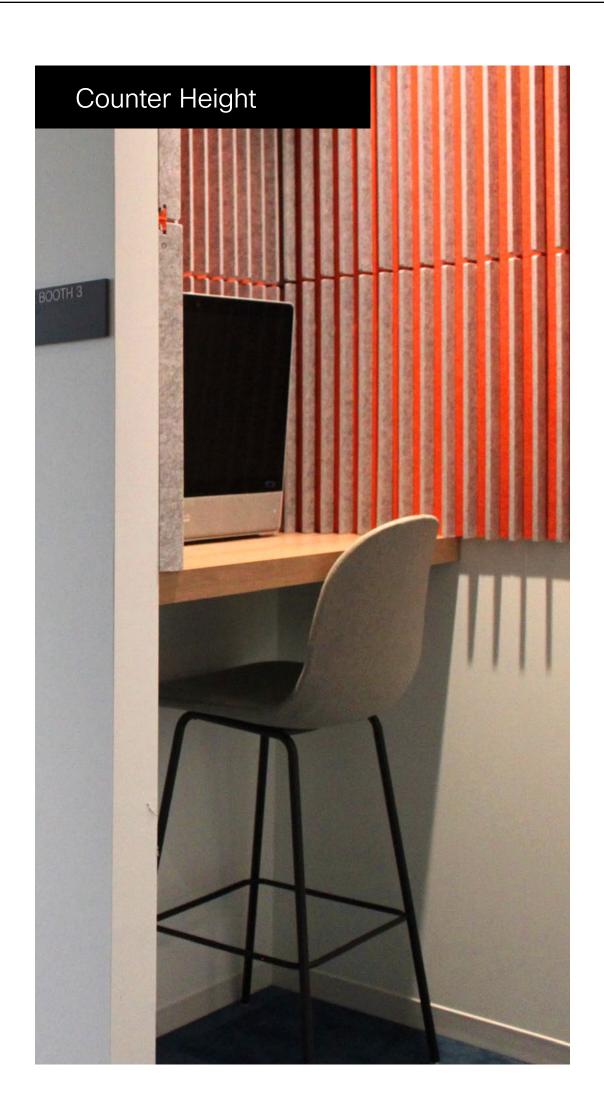

#### Overview

Providing areas for people to do focus work or passively participate in a remote meeting is critical in the hybrid work environment, and the hot desk is the perfect space for these activities.

- Cisco Desk Hub
- Cisco Desk Camera
- 24" or 27" display
- Teknion Navigate Height-Adjustable Table
- Humanscale Liberty Task chair