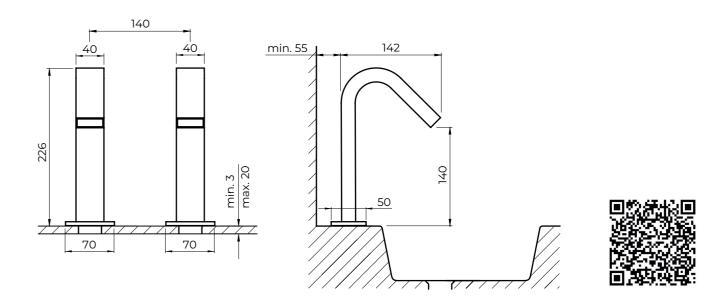

#### **WATER FAUCET**

- Automatic non-contact water faucet for hidden installation behind the mirror.
- Activated by infrared sensor ensuring hygiene without physical contact.
- Allows adjustment of the water outlet direction.
- Reduces water consumption.
- Easy installation.

#### SOAP DISPENSER

- Automatic dispenser with sensor for hidden installation behind the mirror.
- Activated by infrared sensor ensuring hygiene without physical contact.
- Allows the adjustment of the soap outlet direction.
- Soap tank capacity: 1.8 liters. Other sizes possible.
- Energy efficiency: powered by current or optional 4x LR6 batteries.

#### PAPER DISPENSER

- Manual dispenser for folded paper towels, to be installed behind the mirror.
- High quality AISI 304 stainless steel body.
- Holds up to 600 Z-folded or 400 C-folded paper towels.
- Easy to refill.
- Saves space in the washroom.

#### **HAND DRYER**

- Speedflow® Plus model to be placed behind the mirror.
- High drying speed: 11 seconds with one of the lowest energy consumption in the market.
- Maximum hygiene, incorporates HEPA media filter and optionally an ionizer that purifies the air.
- Activated by infrared sensor that guarantees hygiene without physical contact.
- Automatic safety cut-off to save energy.