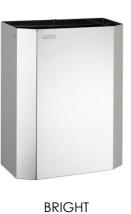

72 07. TOWEL PAPER DISPENSERS

AISI 304 steel wastepaper bins in various capacities, designed for **easy and efficient maintenance**.

These reliable and functional solutions are ideal

for collecting different types of waste, with a versatile design that ensures seamless integration into any washroom setting.

### BIN

CAPACITY 65 L.

This container is designed for **high-traffic areas**. **Made of AISI 304 stainless steel**, it features minimalist lines and smoothly rounded edges, ensuring seamless integration into any space.

Equipped with a manual self-closing lid, it offers optimal hygiene while maintaining a stylish design. The container also includes a **fastening system** and four cylindrical rubber plugs at the base, protecting the bottom from moisture.

#### CAPACITY 65 L.

- High-capacity container for efficient waste management.
- Self-return lid ensures better hygiene.
- Welded structure with smooth edges, free of burrs or sharp corners to prevent cuts.
- Secure fastening system to keep the waste bag in place.
- Also available in an 80 L version.