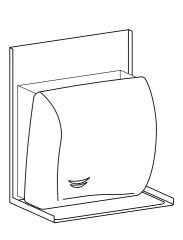

### TOILET PAPER DISPENSER

Designed to withstand the demands of high-traffic spaces, this dispenser combines high capacity, strength and functionality, offering a **durable and efficient solution**.

Manufactured in **AISI 304 stainless steel**, its circular design not only ensures hygiene and resistance, but also includes a **front viewer and vandal-proof lock** for greater convenience and safety.

## High capacity and resistance

64 06. TOILET PAPER DISPENSERS

### TOILET PAPER DISPENSER

- High capacity dispenser.
- Compatible with various paper refill sizes.
- Vandal-proof lock for enhanced security.
- Front viewer for easy refill monitoring.
- Anti-twist brake to prevent waste and ensure efficient paper dispensing.
- Also available in a larger size (Ø 275 mm).