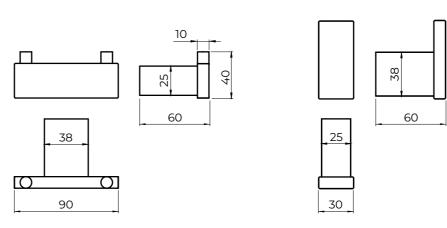

# AURA HANGERS AND TOILET BRUSH HOLDERS

- Double-hook hanger, designed to hold multiple
  garments or towels at once.
   Toilet brush holder with an integrated.
  anchoring system, blending seamlessly
- Single-hook hanger for hanging clothes or a towel.
- Toilet brush holder with an integrated.
   anchoring system, blending seamlessly into the space. Its raised position makes it easy to clean and maintain.

# HARMONIA HANGERS AND TOILET BRUSH HOLDERS

- Double-hook hanger, designed to hold multiple garments or towels at once.
- Single-hook hanger for hanging clothes or a towel.
- Toilet brush holder with an integrated anchoring system, blending seamlessly into the space. Its raised position makes it easy to clean and maintain.