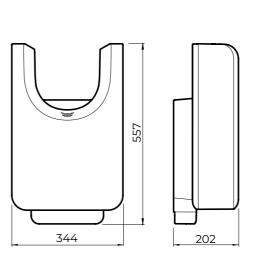

## U-flow®

Designed for those who **value total freedom of movement and hygiene**, this unique hand dryer combines cuttingedge aesthetics with innovative functionality.

Its unique shape ensures a drying experience that not only guarantees hygiene and comfort, but also an incomparable **feeling of well-being**.

The perfect solution for high-traffic washrooms. Ideal for spaces where design, energy efficiency and state-of-the-art technology are essential.

## Freedom of movement, design and innovation

### U-flow®

- Low energy consumption.
- Ultra-fast drying.
- HEPA media filter for better air quality.
- BIOCOTE® antibacterial protection on surface.
- ION HYGIENIC® technology for enhanced air purification.
- PLUG IN system for immediate replacement of the hand dryer.
- Removable water tank.
- Direct connection to main wastewater outlet.