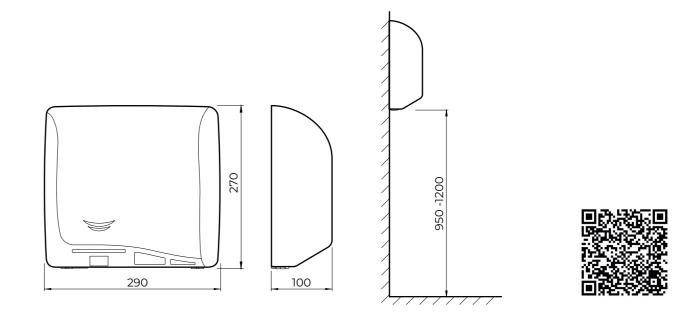

WHITE TOTAL BLACK

BLACK

SATIN

All measurements in the catalogue are indicated in mm