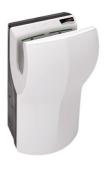

## dualflow® plus

Highly-efficient hand dryer with an avant-garde design, it is ideal for the most demanding settings. Its innovative technology redefines the drying process, guaranteeing maximum hygiene, safety and performance in every use.

This hand dryer provides an ultra-fast drying thanks to its state-of-the-art brushless motor, also ensuring low maintenance and an outstanding durability.

It is the ideal choice for those looking for high performance and long-term reliability, without renouncing to style and sophistication.

State-of-the-art drying

## dualflow® plus

- Low energy consumption.
- Ultra-fast drying.
- Brushless motor, which does not require maintenance.
- HEPA media filter for better air quality.
- BIOCOTE® antibacterial protection on surface.
- Low sound level in its category.

- Removable water tank.
- Optional: Direct connection to main wastewater
- Optional: ION HYGIENIC® technology for air purification.

WHITE

**BLACK** 

SATIN