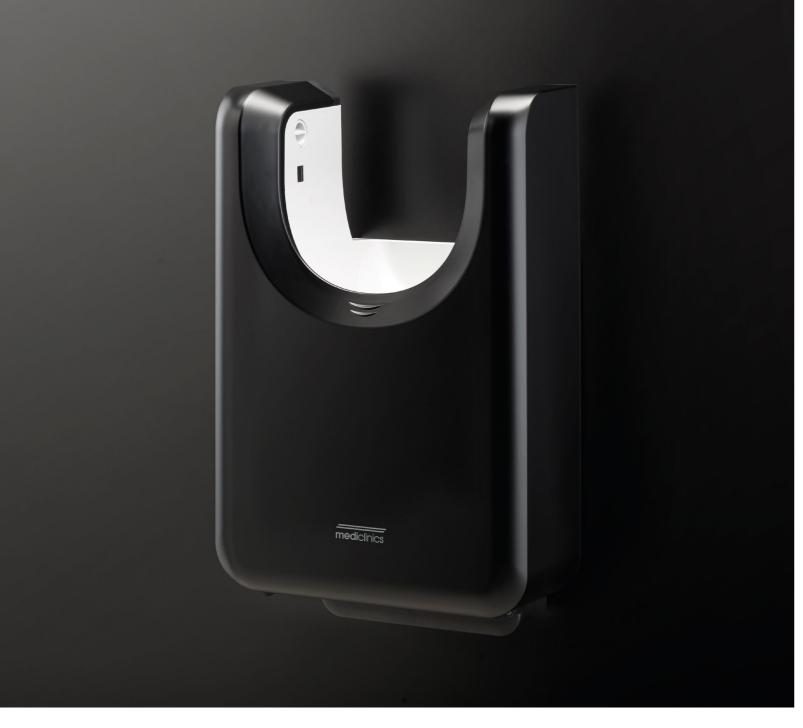

## U-flow®

Designed for those who **value total freedom of movement and hygiene**, this unique hand dryer combines cuttingedge aesthetics with innovative functionality.

Its unique shape ensures a drying experience that not only guarantees hygiene and comfort, but also an incomparable **feeling of well-being**.

The perfect solution for high-traffic washrooms. Ideal for spaces where design, energy efficiency and state-of-the-art technology are essential.

## Freedom of movement, design and innovation

### U-flow®

- Low energy consumption.
- Ultra-fast drying.
- HEPA media filter for better air quality.
- BIOCOTE® antibacterial protection on surface.
- ION HYGIENIC® technology for enhanced air purification.
- PLUG IN system for immediate replacement of the hand dryer.
- Removable water tank.
- Direct connection to main wastewater outlet.