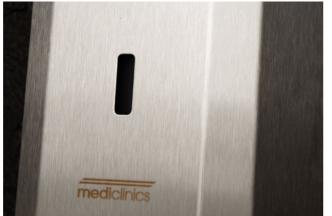

### SOAP DISPENSERS

Our high-capacity automatic models feature meticulous finishes with **smooth**, **clean surfaces**, ensuring seamless integration into the washroom.

Equipped with a soap level display on the front of the dispenser, these models allow easy monitoring of the soap supply, ensuring **quick and efficient maintenance** at all times.

### SOAP DISPENSERS

- Operated by sensor.
- Large capacity (1 L).
- Allows different types of soap: liquid, foam or spray, by interchanging valves.
- Optional: 9V TRAFO power adapter for direct connection to power supply.