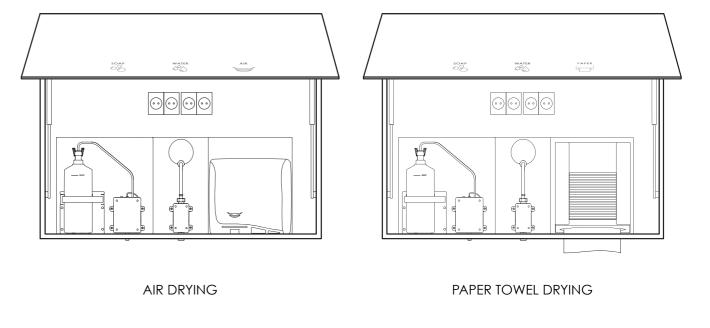

BLACK

**BRIGHT** 

Exclusive hand hygiene system, hidden behind the mirror (BTM), maximizes functionality in high-traffic spaces. Its design allows hand washing and drying without the need to move around the washroom.

This innovative system can include a water faucet, automatic soap dispenser, ultra-flat dryer or paper dispenser, all designed to provide an intuitive, agile and touch-free cleaning experience.

BTM solutions optimize energy consumption thanks to their sensor-driven operation and the use of an **eco-fast dryer**.

AIR DRYING

PAPER TOWEL DRYING

40 03. BEHIND THE MIRROR SOLUTIONS

MODULES: WATER, SOAP AND AIR

MODULES: WATER, SOAP AND PAPER TOWEL