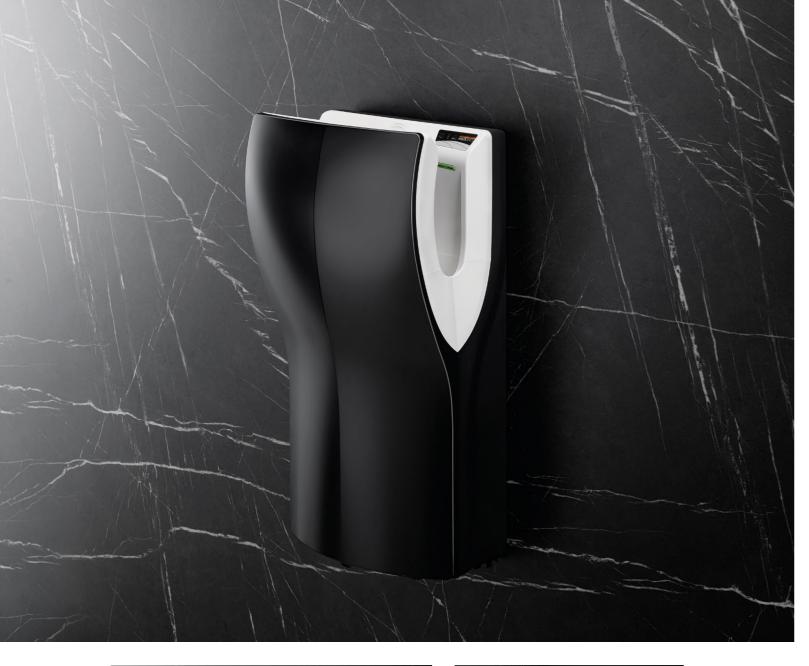

## U-flow®

Designed for those who **value total freedom of movement and hygiene**, this unique hand dryer combines cuttingedge aesthetics with innovative functionality.

Its unique shape ensures a drying experience that not only guarantees hygiene and comfort, but also an incomparable **feeling of well-being**.

The perfect solution for high-traffic washrooms. Ideal for spaces where design, energy efficiency and state-of-the-art technology are essential.

## Freedom of movement, design and innovation

### U-flow®

- Low energy consumption.
- Ultra-fast drying.
- HEPA media filter for better air quality.
- BIOCOTE® antibacterial protection on surface.
- ION HYGIENIC® technology for enhanced air purification.
- PLUG IN system for immediate replacement of the hand dryer.
- Removable water tank.
- Direct connection to main wastewater outlet.