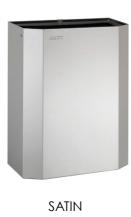

72 07. TOWEL PAPER DISPENSERS

AISI 304 steel wastepaper bins in various capacities, designed for **easy and efficient maintenance**.

These reliable and functional solutions are ideal

for collecting different types of waste, with a versatile design that ensures seamless integration into any washroom setting.

### BIN

CAPACITY 65 L.

This container is designed for **high-traffic areas**. **Made of AISI 304 stainless steel**, it features minimalist lines and smoothly rounded edges, ensuring seamless integration into any space.

Equipped with a manual self-closing lid, it offers optimal hygiene while maintaining a stylish design. The container also includes a **fastening system** and four cylindrical rubber plugs at the base, protecting the bottom from moisture.

#### CAPACITY 65 L.

- High-capacity container for efficient waste management.
- Self-return lid ensures better hygiene.
- Welded structure with smooth edges, free of burrs or sharp corners to prevent cuts.
- Secure fastening system to keep the waste bag in place.
- Also available in an 80 L version.