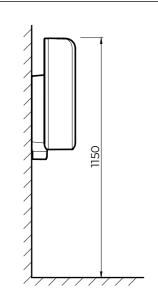

## U-flow®

Designed for those who **value total freedom of movement and hygiene**, this unique hand dryer combines cuttingedge aesthetics with innovative functionality.

Its unique shape ensures a drying experience that not only guarantees hygiene and comfort, but also an incomparable **feeling of well-being**.

The perfect solution for high-traffic washrooms. Ideal for spaces where design, energy efficiency and state-of-the-art technology are essential.

## Freedom of movement, design and innovation

### U-flow®

- Low energy consumption.
- Ultra-fast drying.
- HEPA media filter for better air quality.
- BIOCOTE® antibacterial protection on surface.
- ION HYGIENIC® technology for enhanced air purification.
- PLUG IN system for immediate replacement of the hand dryer.
- Removable water tank.
- Direct connection to main wastewater outlet.