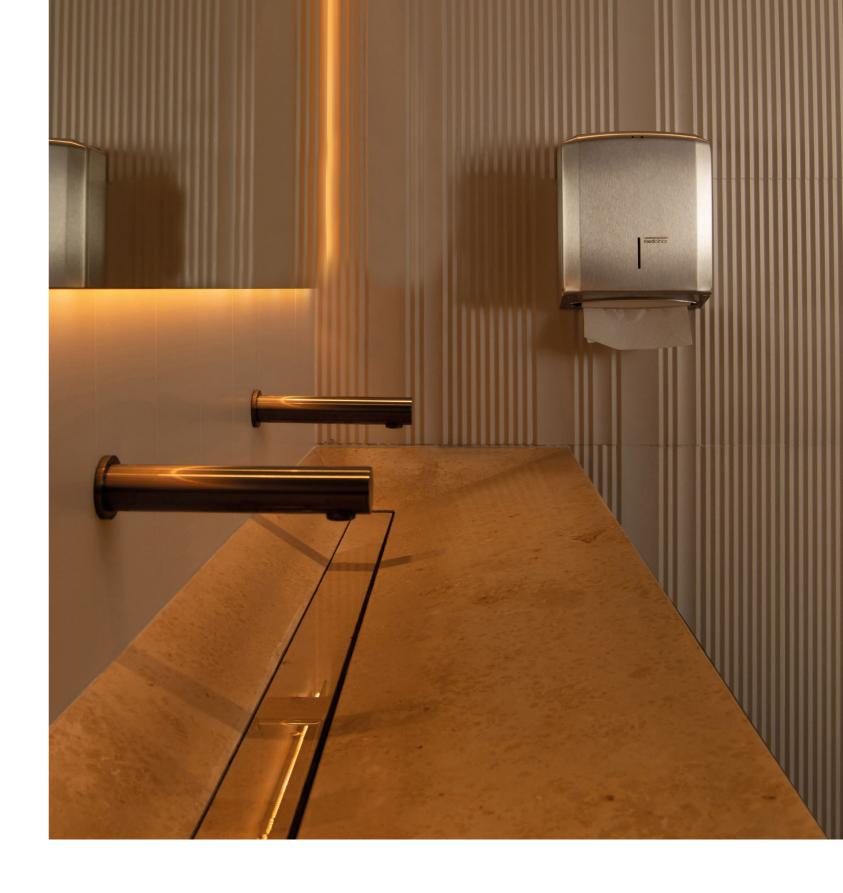

## PAPER TOWEL DISPENSER

Manual paper towel dispenser featuring a compact, vandal-proof design with no sharp edges. Designed for **efficient paper usage**, it includes a special safety lock for reliable and secure operation.

Ideal for various washroom settings, it caters to users seeking efficiency, comfort, and exceptional durability in high-traffic spaces that prioritize **strength**, **functionality**, **and hygiene**.

Durability and efficiency for high-traffic settings

70 07. TOWEL PAPER DISPENSERS

# PAPER TOWEL DISPENSER

- Compact, sturdy, and vandal-proof design.
- High capacity for extended use.
- Secure lock with an opening key.
- Transparent content viewer for easy refill monitoring.
- Smooth, rounded edges for safety.