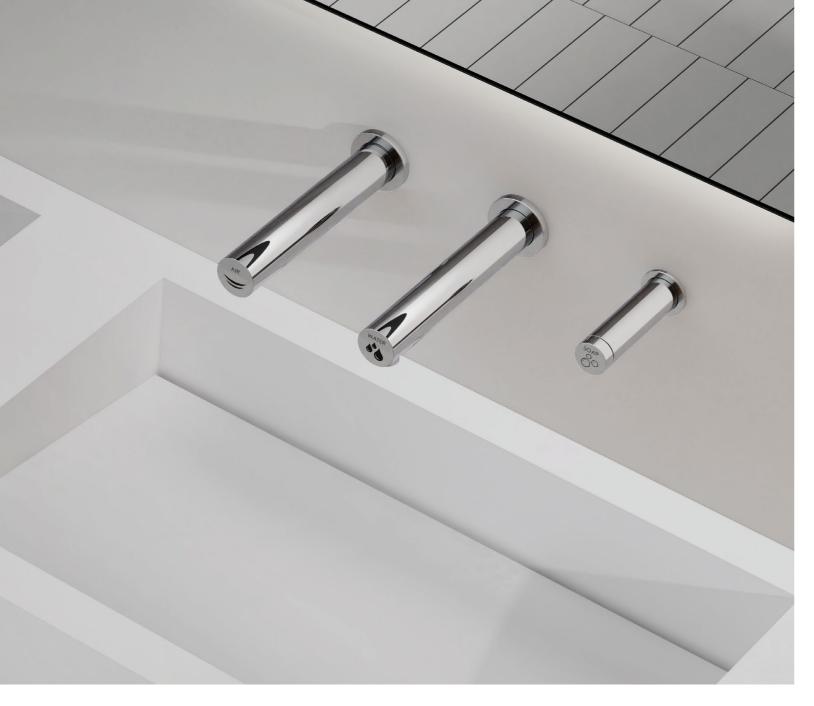

WALL

The All-In-One wall-mounted washing and drying system is crafted to seamlessly blend into the washroom's design.

Featuring separate faucets for water, soap, and hand drying, it provides **optimal hygiene without the need for movement.** 

#### WALL

- Elegant lines and curves, designed for seamless integration into any space.
- Automatic, adjustable soap and water faucets for enhanced consumption efficiency.
- Hand drying faucet featuring the advanced, eco-fast MACHFLOW® hand dryer.