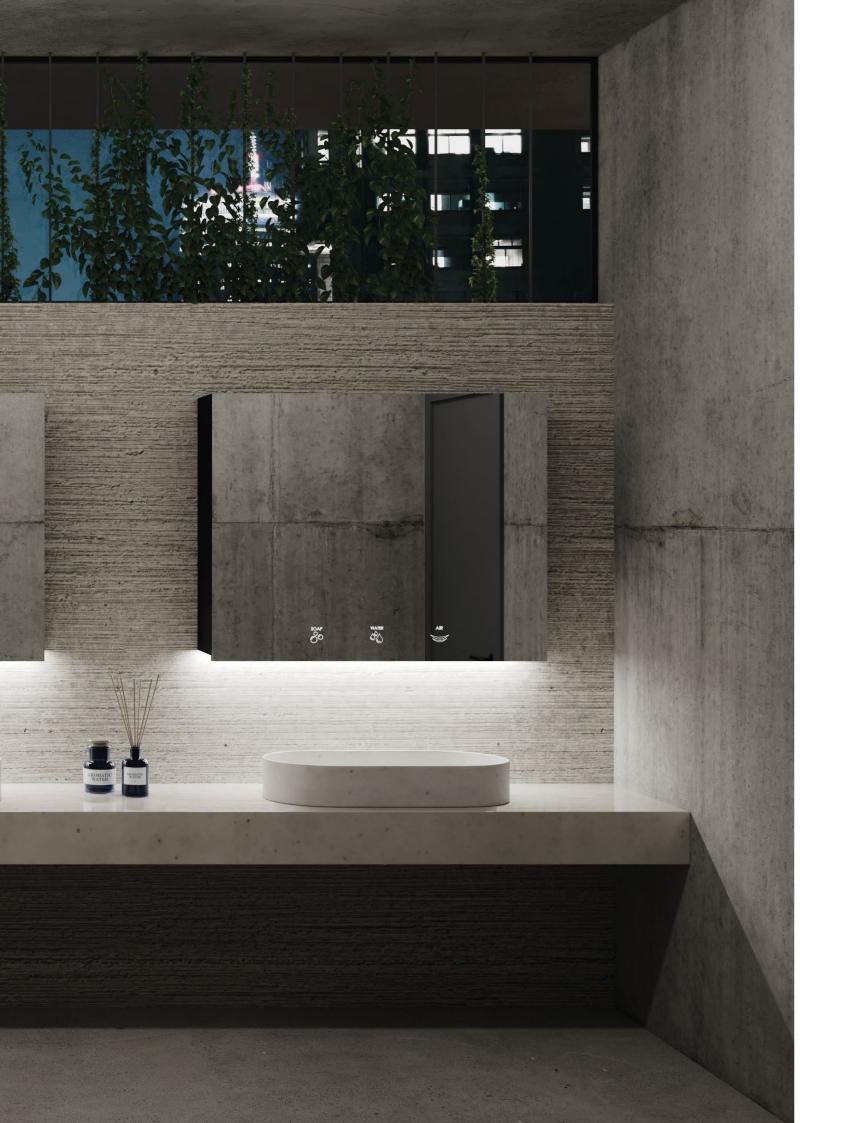

BLACK

**BRIGHT** 

Exclusive hand hygiene system, hidden behind the mirror (BTM), maximizes functionality in high-traffic spaces. Its design allows hand washing and drying without the need to move around the washroom.

This innovative system can include a water faucet, automatic soap dispenser, ultra-flat dryer or paper dispenser, all designed to provide an intuitive, agile and touch-free cleaning experience.

BTM solutions optimize energy consumption thanks to their sensor-driven operation and the use of an **eco-fast dryer**.

### BtM

This innovative system is designed to adapt to the architectural and design requirements of each project, providing **versatile solutions** that enable the creation of minimalist, elegant, and highly functional spaces.

It includes a water faucet, automatic soap dispenser, and hand dryer or paper dispenser, all crafted to deliver an intuitive, quick, and touch-free hygiene experience.