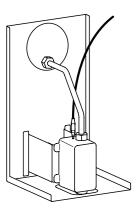

BLACK

**BRIGHT** 

Exclusive hand hygiene system, hidden behind the mirror (BTM), maximizes functionality in high-traffic spaces. Its design allows hand washing and drying without the need to move around the washroom.

This innovative system can include a water faucet, automatic soap dispenser, ultra-flat dryer or paper dispenser, all designed to provide an intuitive, agile and touch-free cleaning experience.

BTM solutions optimize energy consumption thanks to their sensor-driven operation and the use of an **eco-fast dryer**.

### BtM

This innovative system is designed to adapt to the architectural and design requirements of each project, providing **versatile solutions** that enable the creation of minimalist, elegant, and highly functional spaces.

It includes a water faucet, automatic soap dispenser, and hand dryer or paper dispenser, all crafted to deliver an intuitive, quick, and touch-free hygiene experience.

#### MODULES: WATER, SOAP AND DRYER

- Complete cabinet with mirror and lock.
- Includes soap, water and drying modules (air or paper).
- Sensor operation for greater savings.
- LED pictograms for intuitive use.
- Adjustable internal mechanisms for better detection of fixed targets.
- Safety mirror.

#### **WATER FAUCET**

- Automatic non-contact water faucet for hidden installation behind the mirror.
- Activated by infrared sensor ensuring hygiene without physical contact.
- Allows adjustment of the water outlet direction.
- Reduces water consumption.
- Easy installation.

#### SOAP DISPENSER

- Automatic dispenser with sensor for hidden installation behind the mirror.
- Activated by infrared sensor ensuring hygiene without physical contact.
- Allows the adjustment of the soap outlet direction.
- Soap tank capacity: 1.8 liters. Other sizes possible.
- Energy efficiency: powered by current or optional 4x LR6 batteries.

#### PAPER DISPENSER

- Manual dispenser for folded paper towels, to be installed behind the mirror.
- High quality AISI 304 stainless steel body.
- Holds up to 600 Z-folded or 400 C-folded paper towels.
- Easy to refill.
- Saves space in the washroom.

#### **HAND DRYER**

- Speedflow® Plus model to be placed behind the mirror.
- High drying speed: 11 seconds with one of the lowest energy consumption in the market.
- Maximum hygiene, incorporates HEPA media filter and optionally an ionizer that purifies the air.
- Activated by infrared sensor that guarantees hygiene without physical contact.
- Automatic safety cut-off to save energy.