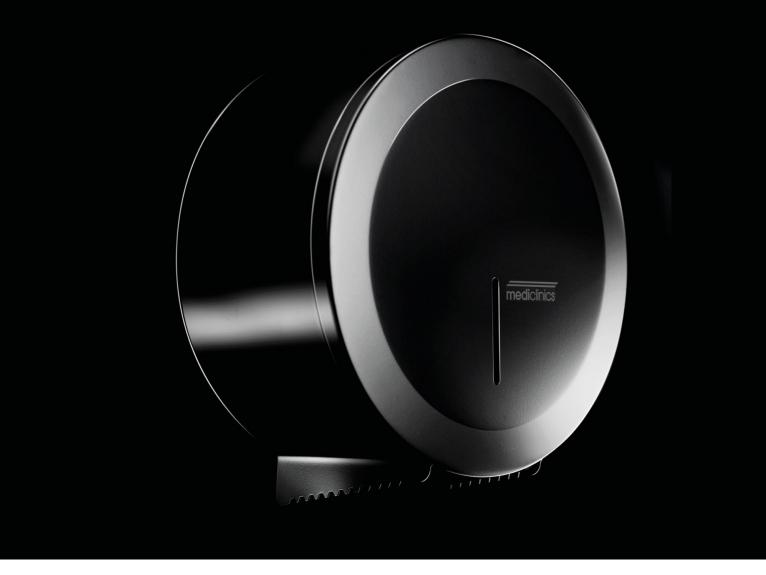

### TOILET PAPER DISPENSER

Designed to withstand the demands of high-traffic spaces, this dispenser combines high capacity, strength and functionality, offering a **durable and efficient solution**.

Manufactured in **AISI 304 stainless steel**, its circular design not only ensures hygiene and resistance, but also includes a **front viewer and vandal-proof lock** for greater convenience and safety.

## High capacity and resistance

64 06. TOILET PAPER DISPENSERS

### TOILET PAPER DISPENSER

- High capacity dispenser.
- Compatible with various paper refill sizes.
- Vandal-proof lock for enhanced security.
- Front viewer for easy refill monitoring.
- Anti-twist brake to prevent waste and ensure efficient paper dispensing.
- Also available in a larger size (Ø 275 mm).