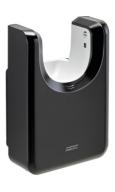

## U-flow®

Designed for those who **value total freedom of movement and hygiene**, this unique hand dryer combines cuttingedge aesthetics with innovative functionality.

Its unique shape ensures a drying experience that not only guarantees hygiene and comfort, but also an incomparable **feeling of well-being**.

The perfect solution for high-traffic washrooms. Ideal for spaces where design, energy efficiency and state-of-the-art technology are essential.

## Freedom of movement, design and innovation

### U-flow®

- Low energy consumption.
- Ultra-fast drying.
- HEPA media filter for better air quality.
- BIOCOTE® antibacterial protection on surface.
- ION HYGIENIC® technology for enhanced air purification.
- PLUG IN system for immediate replacement of the hand dryer.
- Removable water tank.
- Direct connection to main wastewater outlet.