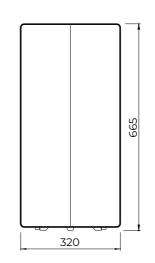

## U-flow®

Designed for those who **value total freedom of movement and hygiene**, this unique hand dryer combines cuttingedge aesthetics with innovative functionality.

Its unique shape ensures a drying experience that not only guarantees hygiene and comfort, but also an incomparable **feeling of well-being**.

The perfect solution for high-traffic washrooms. Ideal for spaces where design, energy efficiency and state-of-the-art technology are essential.

## Freedom of movement, design and innovation

### U-flow®

- Low energy consumption.
- Ultra-fast drying.
- HEPA media filter for better air quality.
- BIOCOTE® antibacterial protection on surface.
- ION HYGIENIC® technology for enhanced air purification.
- PLUG IN system for immediate replacement of the hand dryer.
- Removable water tank.
- Direct connection to main wastewater outlet.