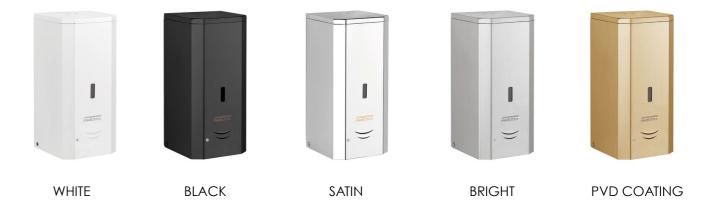

### SOAP DISPENSERS

Our high-capacity automatic models feature meticulous finishes with **smooth**, **clean surfaces**, ensuring seamless integration into the washroom.

Equipped with a soap level display on the front of the dispenser, these models allow easy monitoring of the soap supply, ensuring **quick and efficient maintenance** at all times.

### SOAP DISPENSERS

- Operated by sensor.
- Large capacity (1 L).
- Allows different types of soap: liquid, foam or spray, by interchanging valves.
- Optional: 9V TRAFO power adapter for direct connection to power supply.