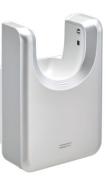

## U-flow®

Designed for those who **value total freedom of movement and hygiene**, this unique hand dryer combines cuttingedge aesthetics with innovative functionality.

Its unique shape ensures a drying experience that not only guarantees hygiene and comfort, but also an incomparable **feeling of well-being**.

The perfect solution for high-traffic washrooms. Ideal for spaces where design, energy efficiency and state-of-the-art technology are essential.

## Freedom of movement, design and innovation

### U-flow®

- Low energy consumption.
- Ultra-fast drying.
- HEPA media filter for better air quality.
- BIOCOTE® antibacterial protection on surface.
- ION HYGIENIC® technology for enhanced air purification.
- PLUG IN system for immediate replacement of the hand dryer.
- Removable water tank.
- Direct connection to main wastewater outlet.