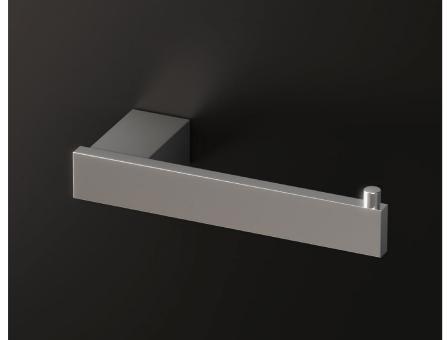

# AURA TOILET ROLL HOLDERS

The Aura series offers multiple options for toilet paper storage:

- Aura double toilet roll holder with tray for greater capacity and less maintenance.
- Single toilet roll holder with an integrated tray on top for placing accessories.
- Reserve toilet roll holder for an additional roll.

# HARMONIA TOILET ROLL HOLDERS

The Harmonia series offers multiple options for toilet paper storage:

- Double toilet roll holder with tray for greater capacity and less maintenance.
- Single toilet roll holder with an integrated tray on top for placing accessories.
- Reserve toilet roll holder for an additional roll.