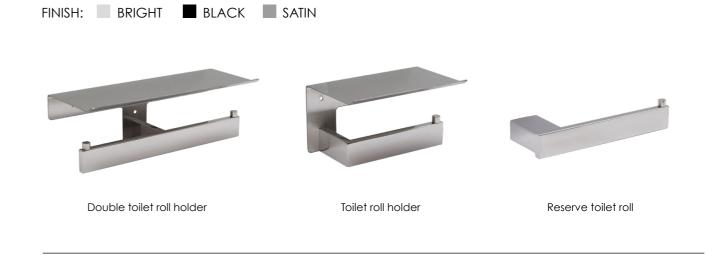

# AURA TOILET ROLL HOLDERS

The Aura series offers multiple options for toilet paper storage:

- Aura double toilet roll holder with tray for greater capacity and less maintenance.
- Single toilet roll holder with an integrated tray on top for placing accessories.
- Reserve toilet roll holder for an additional roll.

# HARMONIA TOILET ROLL HOLDERS

The Harmonia series offers multiple options for toilet paper storage:

- Double toilet roll holder with tray for greater capacity and less maintenance.
- Single toilet roll holder with an integrated tray on top for placing accessories.
- Reserve toilet roll holder for an additional roll.