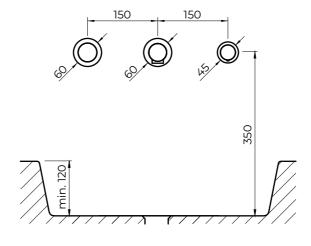

BLACK

**BRIGHT** 

Exclusive hand hygiene system, hidden behind the mirror (BTM), maximizes functionality in high-traffic spaces. Its design allows hand washing and drying without the need to move around the washroom.

This innovative system can include a water faucet, automatic soap dispenser, ultra-flat dryer or paper dispenser, all designed to provide an intuitive, agile and touch-free cleaning experience.

BTM solutions optimize energy consumption thanks to their sensor-driven operation and the use of an **eco-fast dryer**.

### BtM

This innovative system is designed to adapt to the architectural and design requirements of each project, providing **versatile solutions** that enable the creation of minimalist, elegant, and highly functional spaces.

It includes a water faucet, automatic soap dispenser, and hand dryer or paper dispenser, all crafted to deliver an intuitive, quick, and touch-free hygiene experience.