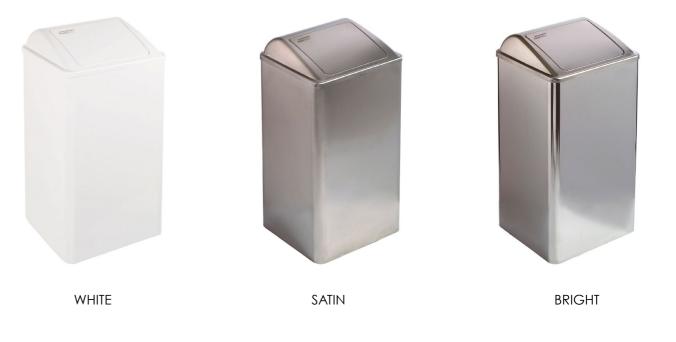

#### CAPACITY 25 L.

- Welded structure with smooth edges, free of burrs or sharp corners to prevent cuts.
- Plastic ring for secure bag placement.
- Available in stainless steel or epoxy-painted finishes.
- Also available in a 40 L version.

### BIN

CAPACITY 65 L.

This container is designed for **high-traffic areas**. **Made of AISI 304 stainless steel**, it features minimalist lines and smoothly rounded edges, ensuring seamless integration into any space.

#### CAPACITY 65 L.

- High-capacity container for efficient waste management.
- Self-return lid ensures better hygiene.
- Welded structure with smooth edges, free of burrs or sharp corners to prevent cuts.
- Secure fastening system to keep the waste bag in place.
- Also available in an 80 L version.