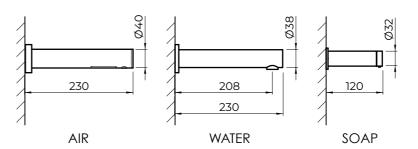

All-In-One wash and dry stations are an elegant and unique hand washing and drying system integrated into the countertop or wall. It features

a sensor-activated soap
dispenser, water faucet and
hand dryer. Solution designed to
avoid unnecessary movement
inside the washroom, helping

to **prevent water from spilling** onto the floor. All-In-One allows for efficient space optimization, creating minimalist, functional and safe areas.

#### COUNTERTOP

The All-In-One countertop system is elegantly integrated into the sink.

This solution combines water and soap in a single faucet, while a second faucet ensures efficient hand drying, providing a **fast, convenient and splash-free** hygiene process in compact spaces.

WALL

The All-In-One wall-mounted washing and drying system is crafted to seamlessly blend into the washroom's design.

Featuring separate faucets for water, soap, and hand drying, it provides **optimal hygiene without the need for movement.** 