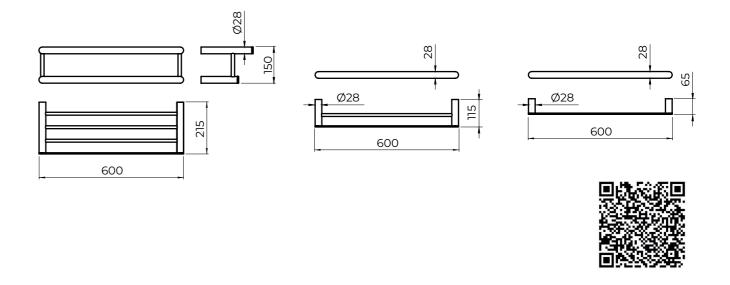

# AURA TOWEL RACKS AND RAILS

The Aura series offers a variety of options to place towels:

- Towel rack featuring a top bar for resting towels and a bottom bar for hanging multiple towels, thanks to its double-bar design.
- Towel rail with two bars for greater capacity.
- Towel rail with one bar for direct access to the towel.

# HARMONIA TOWEL RACKS AND RAILS

The Harmonia series offers a variety of options to place towels:

- Towel rack featuring a top bar for resting towels and a bottom bar for hanging multiple towels, thanks to its double-bar design.
- Towel rail with two bars for greater capacity.
- Towel rail with one bar for direct access to the towel.

FINISH: BRIGHT BLACK SATIN

Towel rack Double towel rail Towel rail