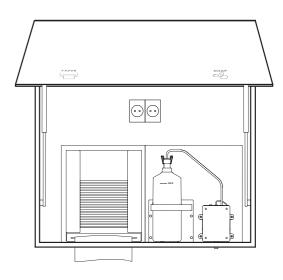

BLACK

**BRIGHT** 

Exclusive hand hygiene system, hidden behind the mirror (BTM), maximizes functionality in high-traffic spaces. Its design allows hand washing and drying without the need to move around the washroom.

This innovative system can include a water faucet, automatic soap dispenser, ultra-flat dryer or paper dispenser, all designed to provide an intuitive, agile and touch-free cleaning experience.

BTM solutions optimize energy consumption thanks to their sensor-driven operation and the use of an **eco-fast dryer**.

### BtM

This innovative system is designed to adapt to the architectural and design requirements of each project, providing **versatile solutions** that enable the creation of minimalist, elegant, and highly functional spaces.

It includes a water faucet, automatic soap dispenser, and hand dryer or paper dispenser, all crafted to deliver an intuitive, quick, and touch-free hygiene experience.

#### MODULES: WATER, SOAP AND DRYER

- Complete cabinet with mirror and lock.
- Includes soap, water and drying modules (air or paper).
- Sensor operation for greater savings.
- LED pictograms for intuitive use.
- Adjustable internal mechanisms for better detection of fixed targets.
- Safety mirror.