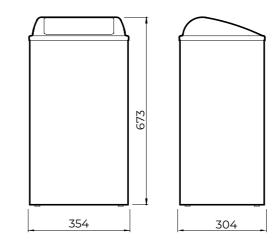

### BIN

CAPACITY 65 L.

This container is designed for **high-traffic areas**. **Made of AISI 304 stainless steel**, it features minimalist lines and smoothly rounded edges, ensuring seamless integration into any space.

Equipped with a manual self-closing lid, it offers optimal hygiene while maintaining a stylish design. The container also includes a **fastening system** and four cylindrical rubber plugs at the base, protecting the bottom from moisture.

#### CAPACITY 65 L.

- High-capacity container for efficient waste management.
- Self-return lid ensures better hygiene.
- Welded structure with smooth edges, free of burrs or sharp corners to prevent cuts.
- Secure fastening system to keep the waste bag in place.
- Also available in an 80 L version.