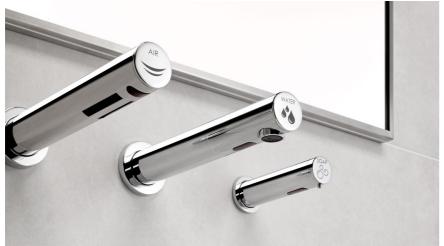

WALL

The All-In-One wall-mounted washing and drying system is crafted to seamlessly blend into the washroom's design.

Featuring separate faucets for water, soap, and hand drying, it provides **optimal hygiene without the need for movement.** 

#### WALL

- Elegant lines and curves, designed for seamless integration into any space.
- Automatic, adjustable soap and water faucets for enhanced consumption efficiency.
- Hand drying faucet featuring the advanced, eco-fast MACHFLOW® hand dryer.