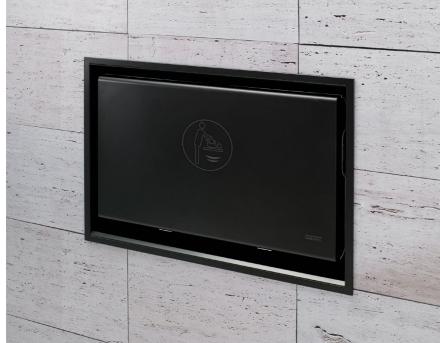

BLACK

**BRIGHT** 

Exclusive hand hygiene system, hidden behind the mirror (BTM), maximizes functionality in high-traffic spaces. Its design allows hand washing and drying without the need to move around the washroom.

This innovative system can include a water faucet, automatic soap dispenser, ultra-flat dryer or paper dispenser, all designed to provide an intuitive, agile and touch-free cleaning experience.

BTM solutions optimize energy consumption thanks to their sensor-driven operation and the use of an **eco-fast dryer**.

### BtM

This innovative system is designed to adapt to the architectural and design requirements of each project, providing **versatile solutions** that enable the creation of minimalist, elegant, and highly functional spaces.

It includes a water faucet, automatic soap dispenser, and hand dryer or paper dispenser, all crafted to deliver an intuitive, quick, and touch-free hygiene experience.