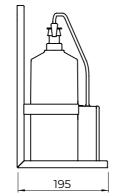

BLACK

**BRIGHT** 

Exclusive hand hygiene system, hidden behind the mirror (BTM), maximizes functionality in high-traffic spaces. Its design allows hand washing and drying without the need to move around the washroom.

This innovative system can include a water faucet, automatic soap dispenser, ultra-flat dryer or paper dispenser, all designed to provide an intuitive, agile and touch-free cleaning experience.

BTM solutions optimize energy consumption thanks to their sensor-driven operation and the use of an **eco-fast dryer**.