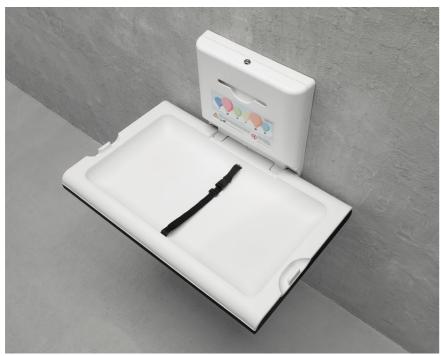

03. BEHIND THE MIRROR SOLUTIONS

Babymedi® transforms the concept of baby changing stations by combining cuttingedge design, durability, technology, and hygiene. This sophisticated solution ensures the highest levels of comfort

and safety for babies.

Available in both horizontal
and vertical options, for
wall-mounted or recessed
installation, Babymedi® presents
a range of exclusive finishes
ideal for public spaces that

require flawless aesthetics.
With sleek lines and rounded edges, its designs integrate seamlessly into any setting, ensuring hygiene, comfort, and safety.

## babymedi®

**CHANGING STATIONS** 

Available in both **horizontal and vertical** orientations, along with a range of unique finishes, Babymedi<sup>®</sup> offers versatile integration options to suit any space.

#### HORIZONTAL

- Surface treated with BIOCOTE® antimicrobial protection.
- Ergonomic design, easily adaptable to any environment.
- ION HYGIENIC® technology neutralizes virus and

bacteria on the surface when closed.

- Equipped with a bag hanger and safety belt for added convenience and security.
- Includes a sanitizing wipes dispenser for enhanced hygiene.

WHITE

**BLACK** 

SATIN

PVD COATING

50 O4. CHANGING STATIONS