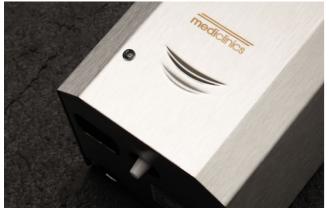

### SOAP DISPENSERS

Our high-capacity automatic models feature meticulous finishes with **smooth**, **clean surfaces**, ensuring seamless integration into the washroom.

Equipped with a soap level display on the front of the dispenser, these models allow easy monitoring of the soap supply, ensuring **quick and efficient maintenance** at all times.

Functionality and style for high-traffic areas

58 05. SOAP DISPENSERS 5