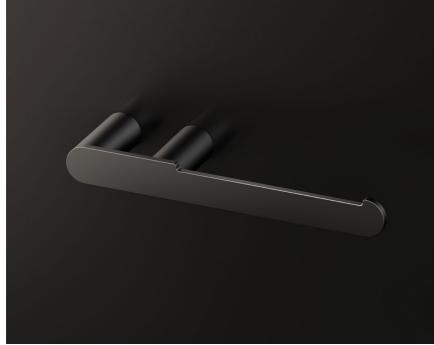

# AURA TOILET ROLL HOLDERS

The Aura series offers multiple options for toilet paper storage:

- Aura double toilet roll holder with tray for greater capacity and less maintenance.
- Single toilet roll holder with an integrated tray on top for placing accessories.
- Reserve toilet roll holder for an additional roll.

# HARMONIA TOILET ROLL HOLDERS

The Harmonia series offers multiple options for toilet paper storage:

- Double toilet roll holder with tray for greater capacity and less maintenance.
- Single toilet roll holder with an integrated tray on top for placing accessories.
- Reserve toilet roll holder for an additional roll.