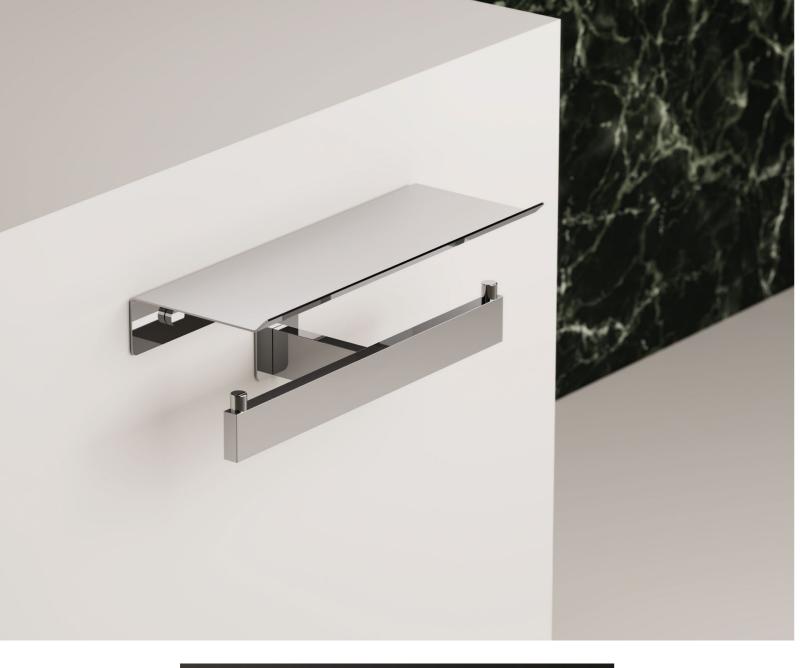

# AURA TOILET ROLL HOLDERS

The Aura series offers multiple options for toilet paper storage:

- Aura double toilet roll holder with tray for greater capacity and less maintenance.
- Single toilet roll holder with an integrated tray on top for placing accessories.
- Reserve toilet roll holder for an additional roll.

# HARMONIA TOILET ROLL HOLDERS

The Harmonia series offers multiple options for toilet paper storage:

- Double toilet roll holder with tray for greater capacity and less maintenance.
- Single toilet roll holder with an integrated tray on top for placing accessories.
- Reserve toilet roll holder for an additional roll.