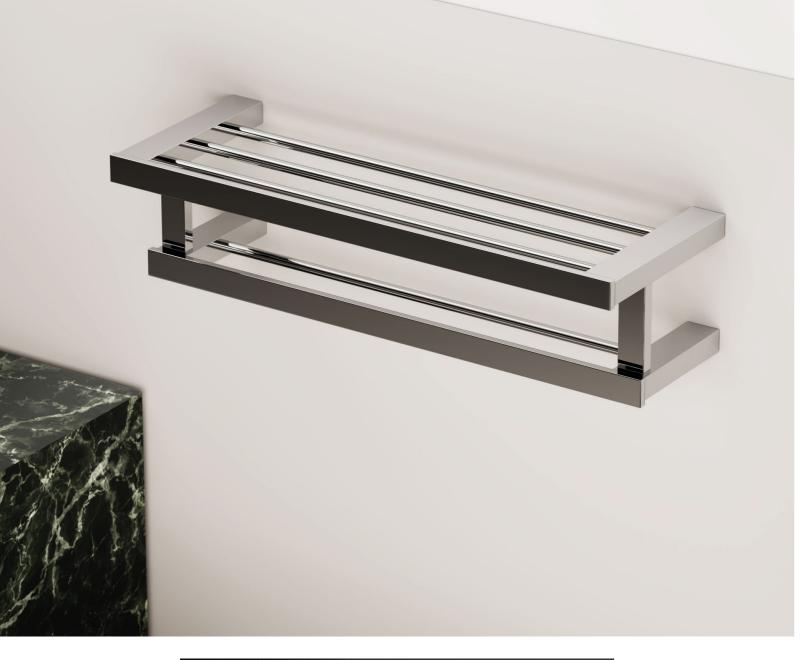

# AURA TOWEL RACKS AND RAILS

The Aura series offers a variety of options to place towels:

- Towel rack featuring a top bar for resting towels and a bottom bar for hanging multiple towels, thanks to its double-bar design.
- Towel rail with two bars for greater capacity.
- Towel rail with one bar for direct access to the towel.

FINISH: BRIGHT BLACK SATIN

Towel rack Double towel rail Towel rail