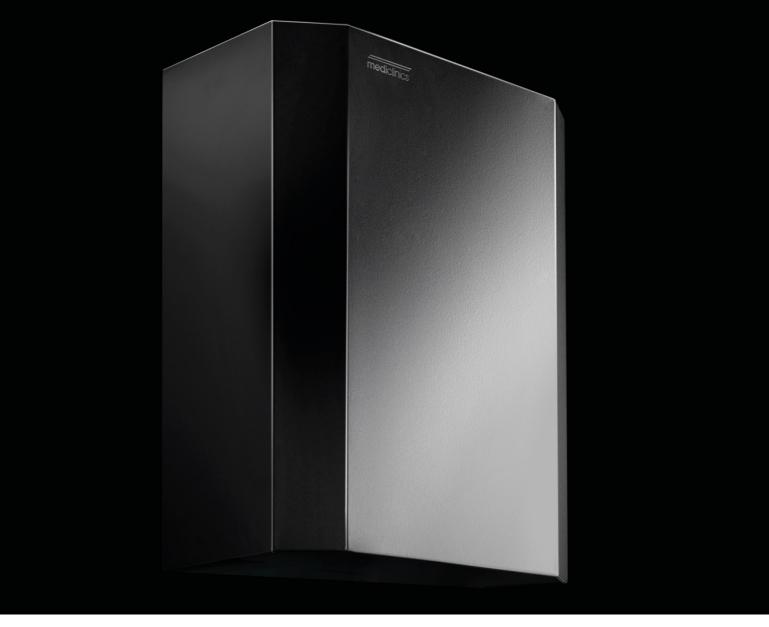

### BIN

CAPACITY 65 L.

This container is designed for **high-traffic areas**. **Made of AISI 304 stainless steel**, it features minimalist lines and smoothly rounded edges, ensuring seamless integration into any space.

Equipped with a manual self-closing lid, it offers optimal hygiene while maintaining a stylish design. The container also includes a **fastening system** and four cylindrical rubber plugs at the base, protecting the bottom from moisture.

# Self-closing lid for an optimal hygiene