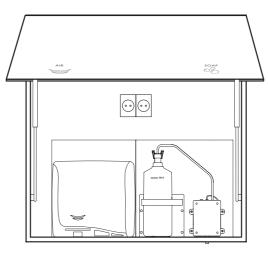

### BtM

#### MODULES: SOAP AND DRYER

- Complete cabinet with mirror and lock.
- Includes soap and drying modules (air or paper).
- Sensor operation for greater resource savings.
- LED pictograms for intuitive use.
- Adjustable internal mechanisms for better detection of fixed targets.
- Safety mirror.