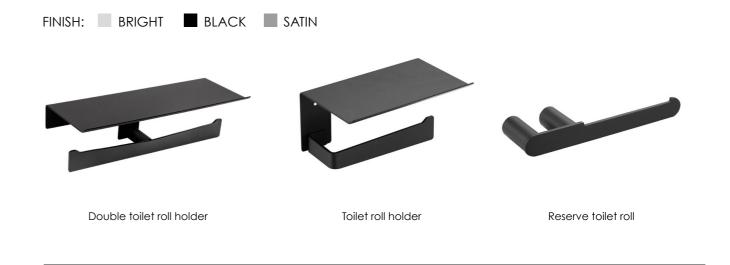

# AURA TOILET ROLL HOLDERS

The Aura series offers multiple options for toilet paper storage:

- Aura double toilet roll holder with tray for greater capacity and less maintenance.
- Single toilet roll holder with an integrated tray on top for placing accessories.
- Reserve toilet roll holder for an additional roll.

# AURA HANGERS AND TOILET BRUSH HOLDERS

- Double-hook hanger, designed to hold multiple
  garments or towels at once.
   Toilet brush holder with an integrated.
  anchoring system, blending seamlessly
- Single-hook hanger for hanging clothes or a towel.
- Toilet brush holder with an integrated.
   anchoring system, blending seamlessly into the space. Its raised position makes it easy to clean and maintain.