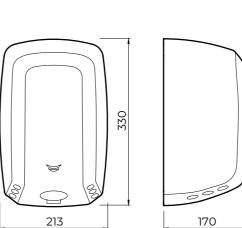

WHITE TOTAL BLACK

BLACK

SATIN

All measurements in the catalogue are indicated in mm