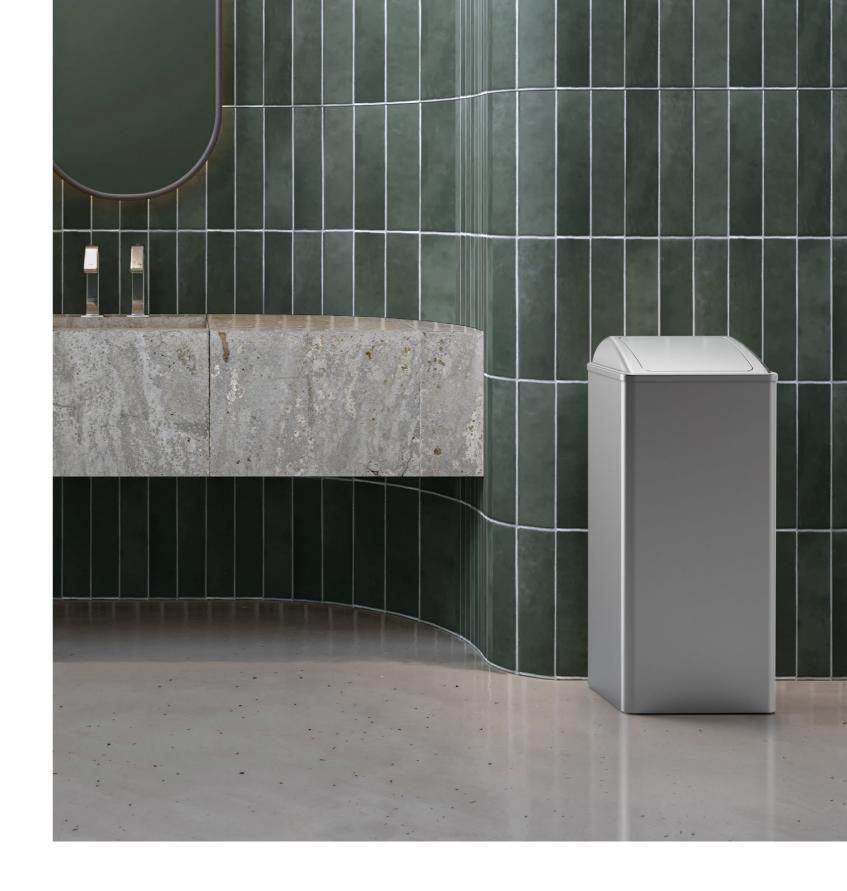

### BIN

CAPACITY 65 L.

This container is designed for **high-traffic areas**. **Made of AISI 304 stainless steel**, it features minimalist lines and smoothly rounded edges, ensuring seamless integration into any space.

Equipped with a manual self-closing lid, it offers optimal hygiene while maintaining a stylish design. The container also includes a **fastening system** and four cylindrical rubber plugs at the base, protecting the bottom from moisture.

# Self-closing lid for an optimal hygiene