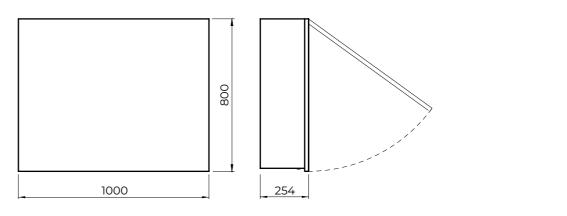

#### **HAND DRYER**

- Speedflow® Plus model to be placed behind the mirror.
- High drying speed: 11 seconds with one of the lowest energy consumption in the market.
- Maximum hygiene, incorporates HEPA media filter and optionally an ionizer that purifies the air.
- Activated by infrared sensor that guarantees hygiene without physical contact.
- Automatic safety cut-off to save energy.