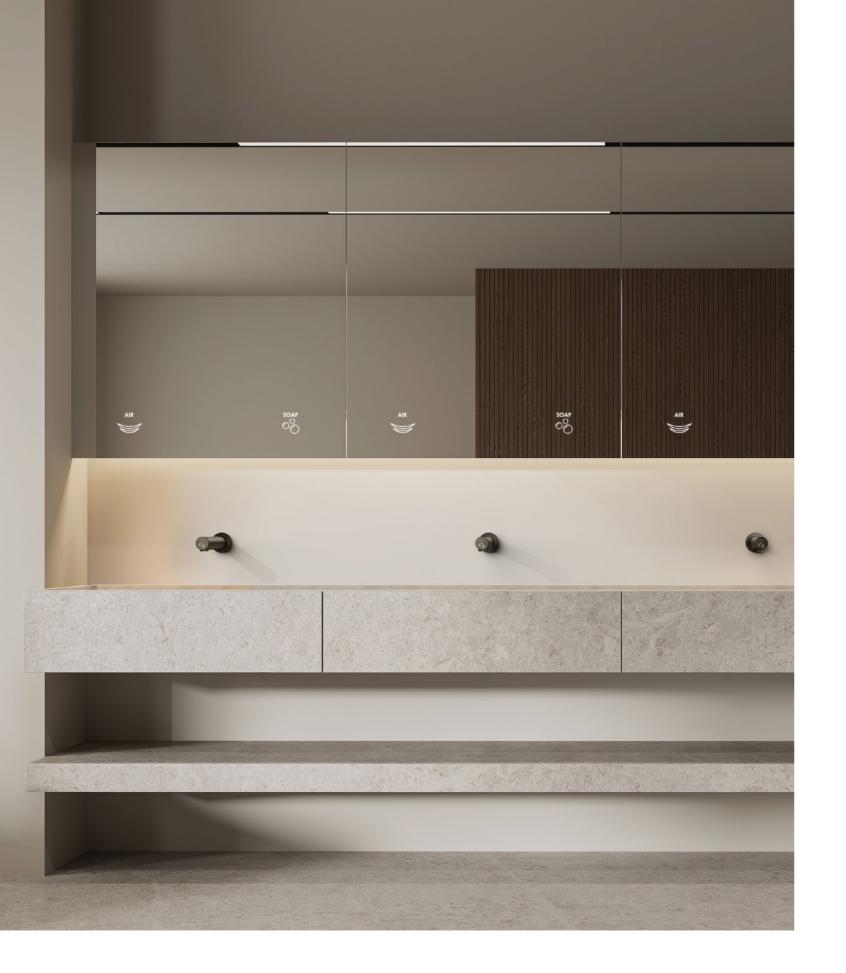

BLACK

**BRIGHT** 

Exclusive hand hygiene system, hidden behind the mirror (BTM), maximizes functionality in high-traffic spaces. Its design allows hand washing and drying without the need to move around the washroom.

This innovative system can include a water faucet, automatic soap dispenser, ultra-flat dryer or paper dispenser, all designed to provide an intuitive, agile and touch-free cleaning experience.

BTM solutions optimize energy consumption thanks to their sensor-driven operation and the use of an **eco-fast dryer**.

### BtM

This innovative system is designed to adapt to the architectural and design requirements of each project, providing **versatile solutions** that enable the creation of minimalist, elegant, and highly functional spaces.

It includes a water faucet, automatic soap dispenser, and hand dryer or paper dispenser, all crafted to deliver an intuitive, quick, and touch-free hygiene experience.