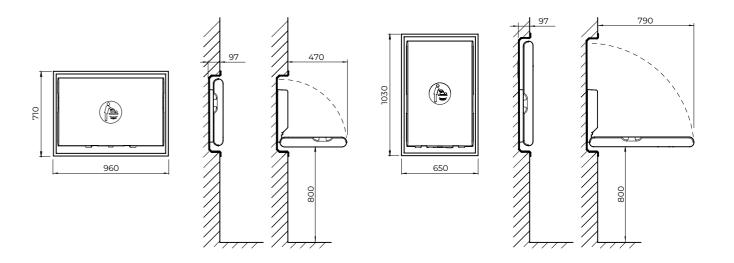

### SOAP DISPENSERS

Our high-capacity automatic models feature meticulous finishes with **smooth**, **clean surfaces**, ensuring seamless integration into the washroom.

Equipped with a soap level display on the front of the dispenser, these models allow easy monitoring of the soap supply, ensuring **quick and efficient maintenance** at all times.

Functionality and style for high-traffic areas

58 05. SOAP DISPENSERS 5

### SOAP DISPENSERS

- Operated by sensor.
- Large capacity (1 L).
- Allows different types of soap: liquid, foam or spray, by interchanging valves.
- Optional: 9V TRAFO power adapter for direct connection to power supply.