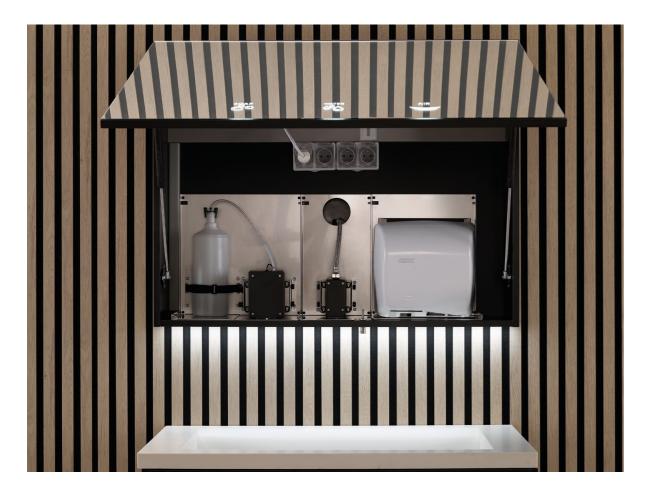

BLACK

**BRIGHT** 

Exclusive hand hygiene system, hidden behind the mirror (BTM), maximizes functionality in high-traffic spaces. Its design allows hand washing and drying without the need to move around the washroom.

This innovative system can include a water faucet, automatic soap dispenser, ultra-flat dryer or paper dispenser, all designed to provide an intuitive, agile and touch-free cleaning experience.

BTM solutions optimize energy consumption thanks to their sensor-driven operation and the use of an **eco-fast dryer**.

### BtM

This innovative system is designed to adapt to the architectural and design requirements of each project, providing **versatile solutions** that enable the creation of minimalist, elegant, and highly functional spaces.

It includes a water faucet, automatic soap dispenser, and hand dryer or paper dispenser, all crafted to deliver an intuitive, quick, and touch-free hygiene experience.

AIR DRYING

PAPER TOWEL DRYING

40 03. BEHIND THE MIRROR SOLUTIONS

MODULES: WATER, SOAP AND AIR

MODULES: WATER, SOAP AND PAPER TOWEL