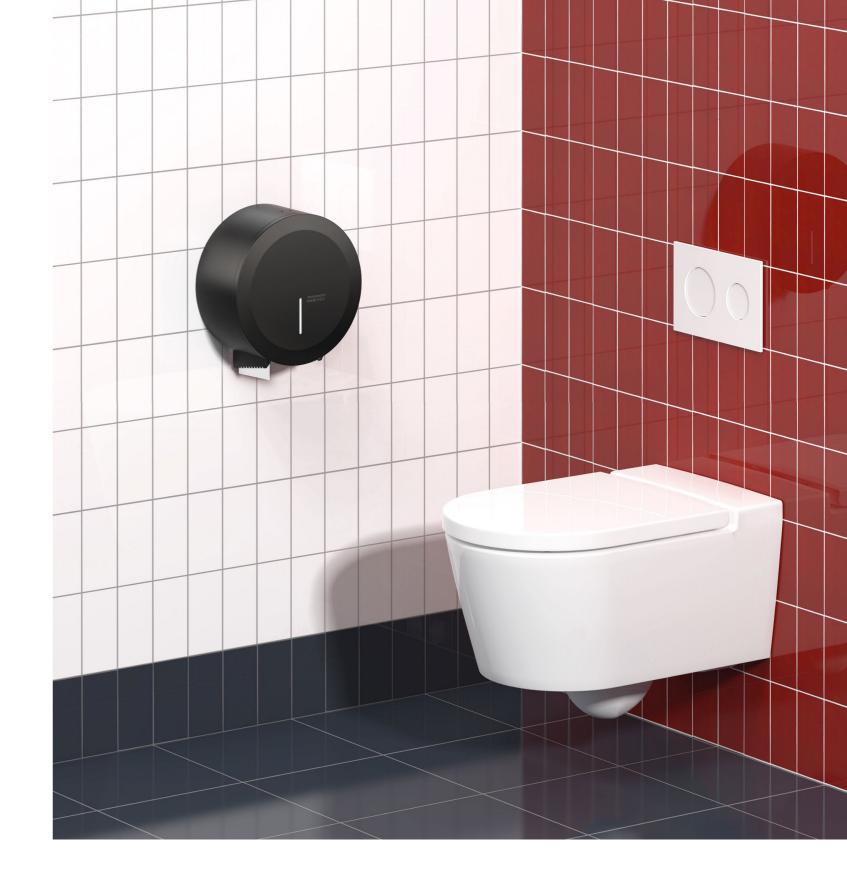

### TOILET PAPER DISPENSER

Designed to withstand the demands of high-traffic spaces, this dispenser combines high capacity, strength and functionality, offering a **durable and efficient solution**.

Manufactured in **AISI 304 stainless steel**, its circular design not only ensures hygiene and resistance, but also includes a **front viewer and vandal-proof lock** for greater convenience and safety.

## High capacity and resistance

64 06. TOILET PAPER DISPENSERS

### TOILET PAPER DISPENSER

- High capacity dispenser.
- Compatible with various paper refill sizes.
- Vandal-proof lock for enhanced security.
- Front viewer for easy refill monitoring.
- Anti-twist brake to prevent waste and ensure efficient paper dispensing.
- Also available in a larger size (Ø 275 mm).