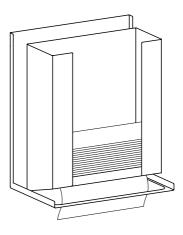

#### PAPER DISPENSER

- Manual dispenser for folded paper towels, to be installed behind the mirror.
- High quality AISI 304 stainless steel body.
- Holds up to 600 Z-folded or 400 C-folded paper towels.
- Easy to refill.
- Saves space in the washroom.

#### MODULES: WATER, SOAP AND DRYER

- Complete cabinet with mirror and lock.
- Includes soap, water and drying modules (air or paper).
- Sensor operation for greater savings.
- LED pictograms for intuitive use.
- Adjustable internal mechanisms for better detection of fixed targets.
- Safety mirror.

#### MODULES: SOAP AND DRYER

- Complete cabinet with mirror and lock.
- Includes soap and drying modules (air or paper).
- Sensor operation for greater resource savings.
- LED pictograms for intuitive use.
- Adjustable internal mechanisms for better detection of fixed targets.
- Safety mirror.