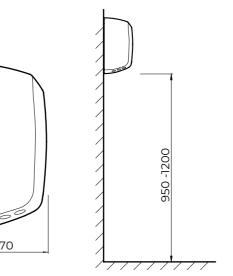

WHITE TOTAL BLACK

BLACK

SATIN

All measurements in the catalogue are indicated in mm