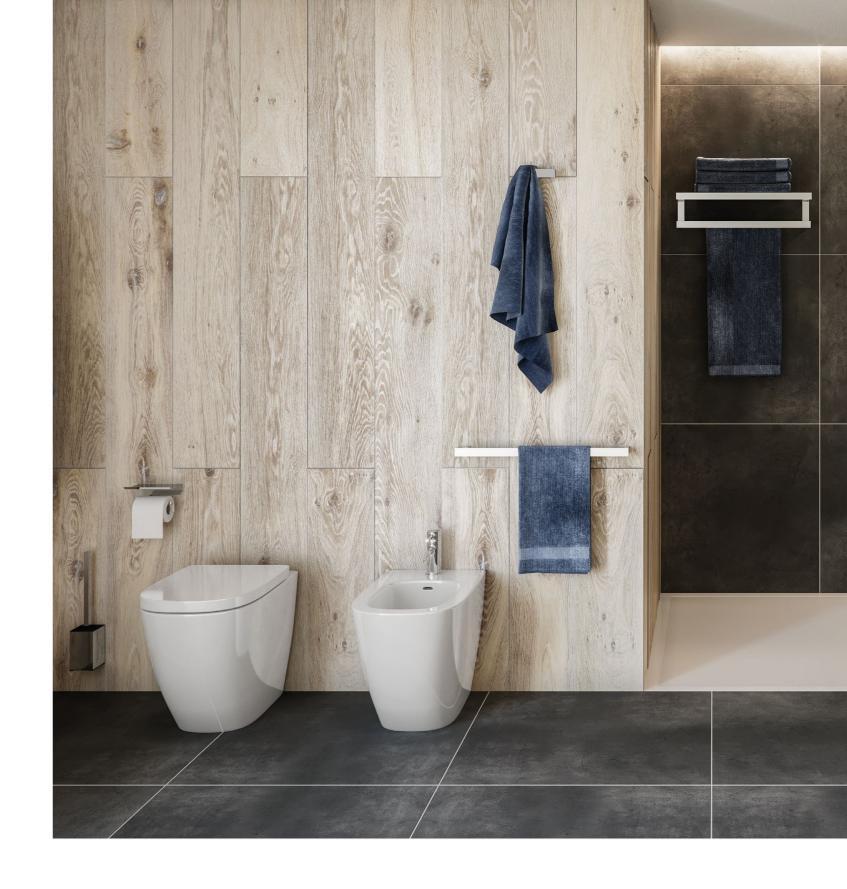

# AURA TOWEL RACKS AND RAILS

The Aura series offers a variety of options to place towels:

- Towel rack featuring a top bar for resting towels and a bottom bar for hanging multiple towels, thanks to its double-bar design.
- Towel rail with two bars for greater capacity.
- Towel rail with one bar for direct access to the towel.

# AURA TOILET ROLL HOLDERS

The Aura series offers multiple options for toilet paper storage:

- Aura double toilet roll holder with tray for greater capacity and less maintenance.
- Single toilet roll holder with an integrated tray on top for placing accessories.
- Reserve toilet roll holder for an additional roll.

# AURA HANGERS AND TOILET BRUSH HOLDERS

- Double-hook hanger, designed to hold multiple
  garments or towels at once.
   Toilet brush holder with an integrated.
  anchoring system, blending seamlessly
- Single-hook hanger for hanging clothes or a towel.
- Toilet brush holder with an integrated.
   anchoring system, blending seamlessly into the space. Its raised position makes it easy to clean and maintain.