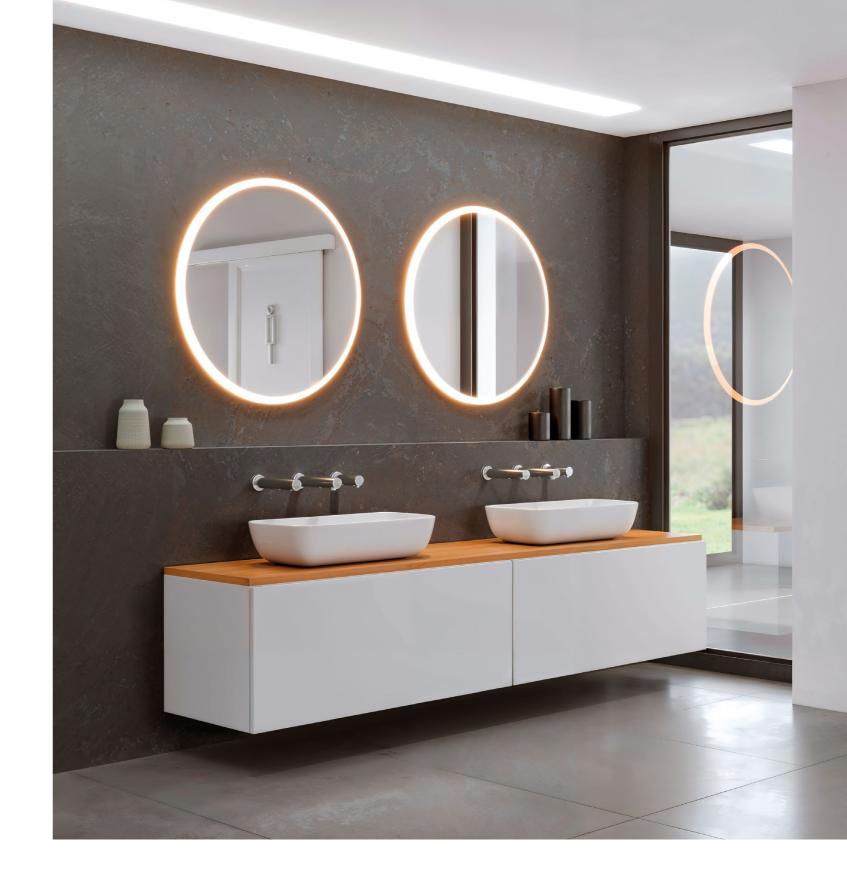

All-In-One wash and dry stations are an elegant and unique hand washing and drying system integrated into the countertop or wall. It features

a sensor-activated soap
dispenser, water faucet and
hand dryer. Solution designed to
avoid unnecessary movement
inside the washroom, helping

to **prevent water from spilling** onto the floor. All-In-One allows for efficient space optimization, creating minimalist, functional and safe areas.

#### COUNTERTOP

The All-In-One countertop system is elegantly integrated into the sink.

This solution combines water and soap in a single faucet, while a second faucet ensures efficient hand drying, providing a **fast, convenient and splash-free** hygiene process in compact spaces.

#### COUNTERTOP

- Stylish, curved swan neck design.
- Automatic water and soap dispensing faucet.
- Hand drying faucet with an advanced MACHFLOW® eco-fast hand dryer.
- Sensors optimize water, soap, and energy savings.