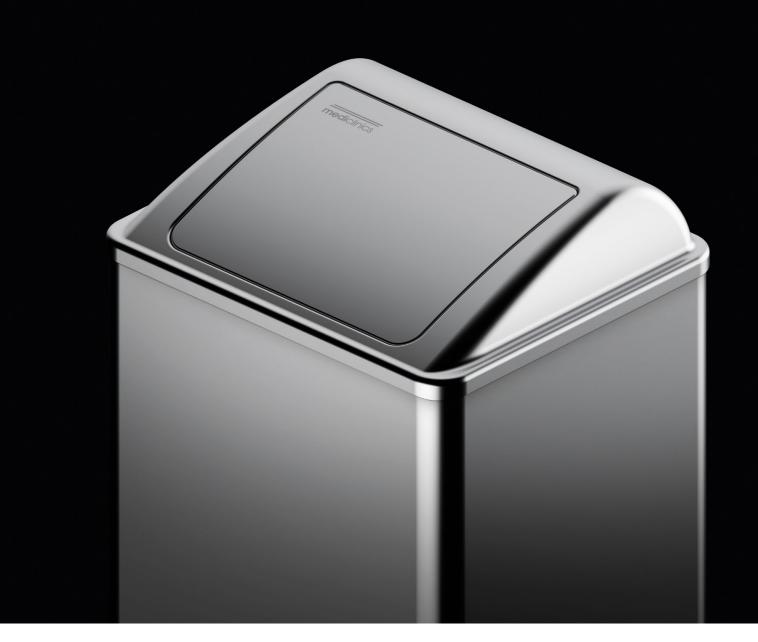

### BIN

CAPACITY 65 L.

This container is designed for **high-traffic areas**. **Made of AISI 304 stainless steel**, it features minimalist lines and smoothly rounded edges, ensuring seamless integration into any space.

Equipped with a manual self-closing lid, it offers optimal hygiene while maintaining a stylish design. The container also includes a **fastening system** and four cylindrical rubber plugs at the base, protecting the bottom from moisture.

# Self-closing lid for an optimal hygiene