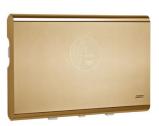

## machflow® plus

Energy-efficient hand dryer, designed for high-traffic areas that require **robust and reliable** equipment.

Equipped with a **high-tech brushless motor**, it ensures exceptional durability and provides efficient drying with lower energy consumption.

## machflow® plus

- Low energy consumption.
- Ultra-fast drying.
- Brushless motor, which does not require maintenance.
- PLUG IN system for immediate dryer replacement.

- HEPA media filter for better air quality.
- Low sound level in its category.
- Optional: ION HYGIENIC® technology for air purification.