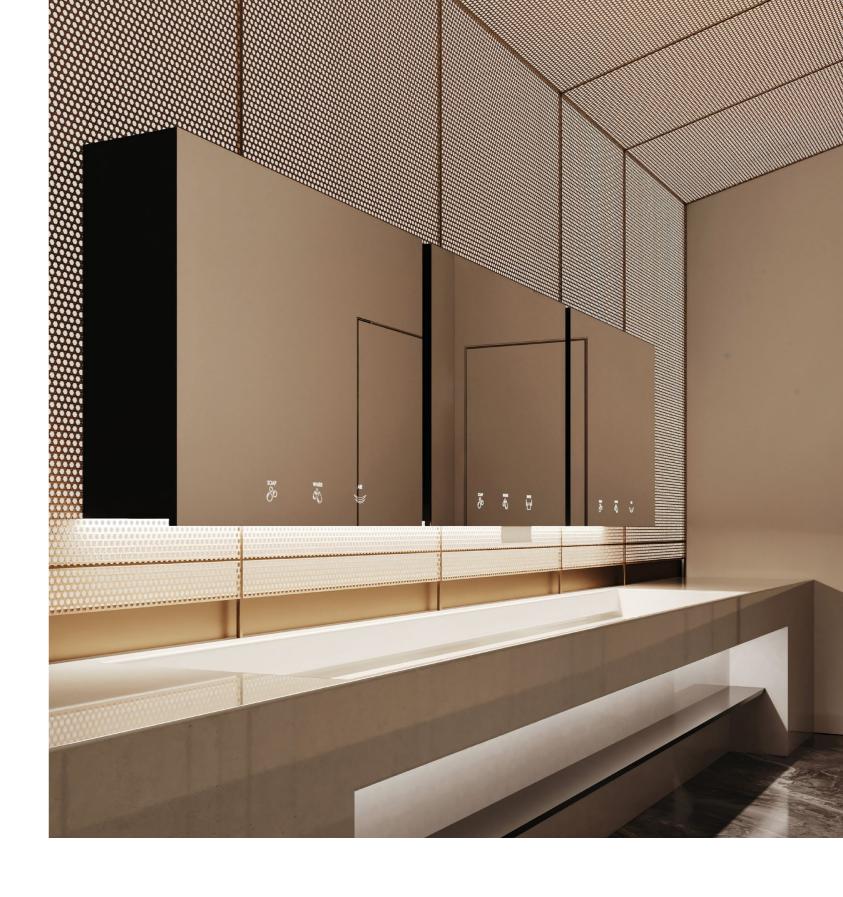

BLACK

**BRIGHT** 

Exclusive hand hygiene system, hidden behind the mirror (BTM), maximizes functionality in high-traffic spaces. Its design allows hand washing and drying without the need to move around the washroom.

This innovative system can include a water faucet, automatic soap dispenser, ultra-flat dryer or paper dispenser, all designed to provide an intuitive, agile and touch-free cleaning experience.

BTM solutions optimize energy consumption thanks to their sensor-driven operation and the use of an **eco-fast dryer**.

### BtM

This innovative system is designed to adapt to the architectural and design requirements of each project, providing **versatile solutions** that enable the creation of minimalist, elegant, and highly functional spaces.

It includes a water faucet, automatic soap dispenser, and hand dryer or paper dispenser, all crafted to deliver an intuitive, quick, and touch-free hygiene experience.

## Solutions that enhance the architecture

36 03. BEHIND THE MIRROR SOLUTIONS