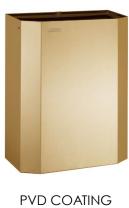

# PMD

PVD (Physical Vapor Deposition) is an advanced coating technique that offers a high quality finish, durability and aesthetics. Available colors: gold, copper, bronze and anthracite finish.

#### SOFISTICATION

Metallic finishes provide an appearance of luxury and sophistication. The color's stability ensures long-lasting brightness.

#### RESISTANCE

Provides greater resistance to wear, abrasion, corrosion and scratches, prolonging the product's life and guaranteeing a superior quality finish.

#### SUSTAINABILITY

PVD is eco-friendly, being free from harmful chemicals and not producing hazardous waste.