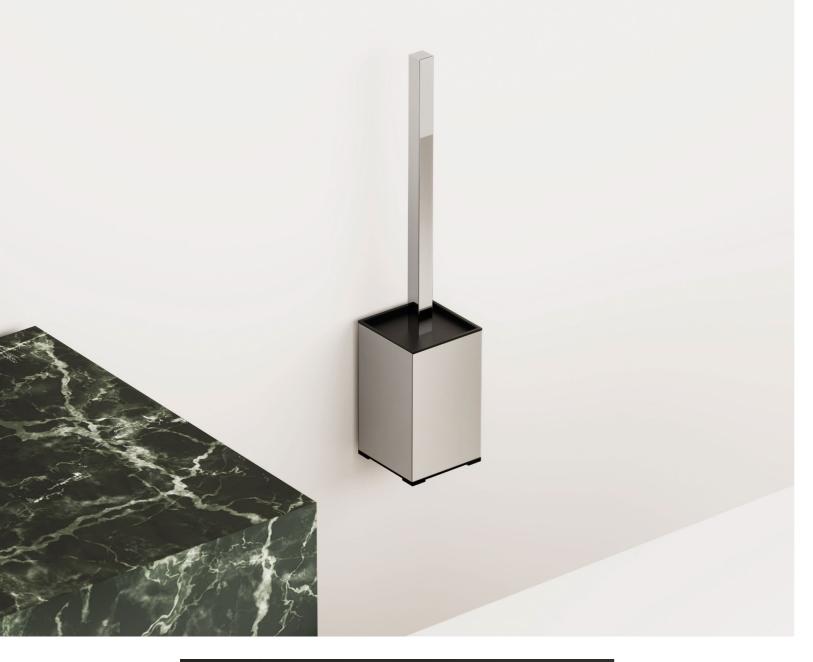

# AURA HANGERS AND TOILET BRUSH HOLDERS

- Double-hook hanger, designed to hold multiple
  garments or towels at once.
   Toilet brush holder with an integrated.
  anchoring system, blending seamlessly
- Single-hook hanger for hanging clothes or a towel.
- Toilet brush holder with an integrated.
   anchoring system, blending seamlessly into the space. Its raised position makes it easy to clean and maintain.