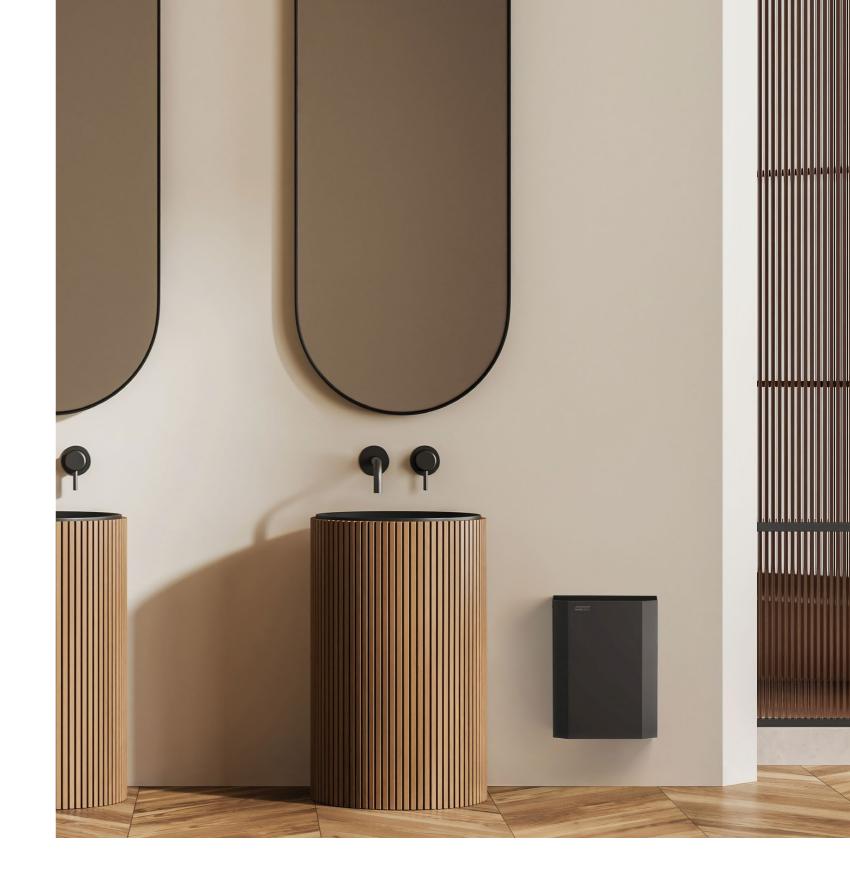

72 07. TOWEL PAPER DISPENSERS

AISI 304 steel wastepaper bins in various capacities, designed for **easy and efficient maintenance**.

These reliable and functional solutions are ideal

for collecting different types of waste, with a versatile design that ensures seamless integration into any washroom setting.

BIN

CAPACITY 25 L.

Manufactured in AISI 304 steel, this wastepaper bin series feature a functional and versatile design that adapts seamlessly to various settings, ensuring easy and efficient maintenance.

With clean, minimalist lines, these bins provide a practical waste collection solution while **integrating elegantly into any washroom**. They are the ideal choice for indoor public areas with moderate traffic.

### BIN

CAPACITY 65 L.

This container is designed for **high-traffic areas**. **Made of AISI 304 stainless steel**, it features minimalist lines and smoothly rounded edges, ensuring seamless integration into any space.

Equipped with a manual self-closing lid, it offers optimal hygiene while maintaining a stylish design. The container also includes a **fastening system** and four cylindrical rubber plugs at the base, protecting the bottom from moisture.