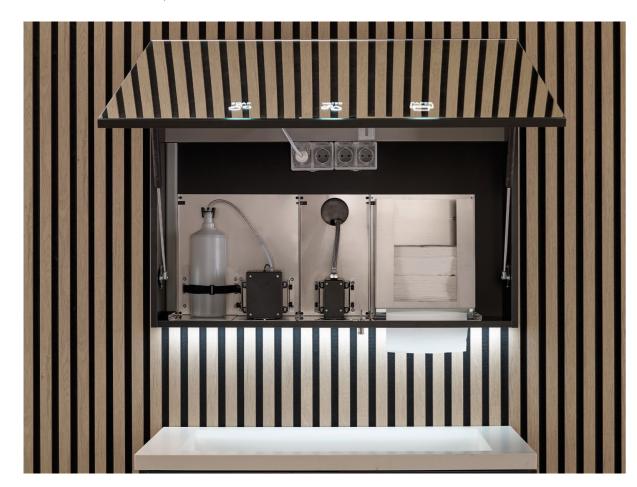

BLACK

**BRIGHT** 

Exclusive hand hygiene system, hidden behind the mirror (BTM), maximizes functionality in high-traffic spaces. Its design allows hand washing and drying without the need to move around the washroom.

This innovative system can include a water faucet, automatic soap dispenser, ultra-flat dryer or paper dispenser, all designed to provide an intuitive, agile and touch-free cleaning experience.

BTM solutions optimize energy consumption thanks to their sensor-driven operation and the use of an **eco-fast dryer**.

### BtM

This innovative system is designed to adapt to the architectural and design requirements of each project, providing **versatile solutions** that enable the creation of minimalist, elegant, and highly functional spaces.

It includes a water faucet, automatic soap dispenser, and hand dryer or paper dispenser, all crafted to deliver an intuitive, quick, and touch-free hygiene experience.

AIR DRYING

PAPER TOWEL DRYING

40 03. BEHIND THE MIRROR SOLUTIONS

MODULES: WATER, SOAP AND AIR

MODULES: WATER, SOAP AND PAPER TOWEL