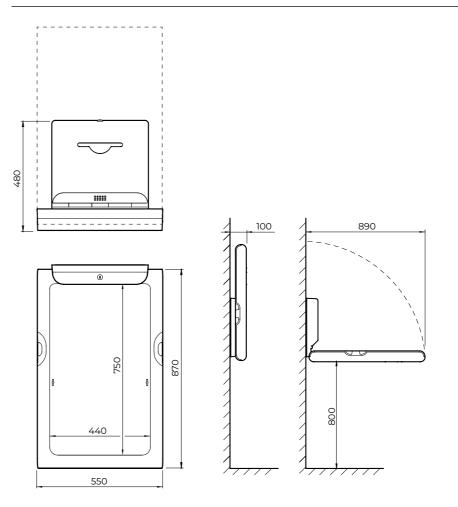

## babymedi®

**CHANGING STATIONS** 

Available in both **horizontal and vertical** orientations, along with a range of unique finishes, Babymedi<sup>®</sup> offers versatile integration options to suit any space.

Additionally, the Babymedi® recessed kit allows for seamless and sophisticated integration into the washroom, enhancing the space's design with elegance.

Featuring **BIOCOTE®** and **ION HYGIENIC®** technology, these changing stations provide an exceptional level of hygiene, ensuring enhanced protection for babies.

Highest hygiene, safety and integration

48 04. CHANGING STATIONS

#### HORIZONTAL

- Surface treated with BIOCOTE® antimicrobial protection.
- Ergonomic design, easily adaptable to any environment.
- ION HYGIENIC® technology neutralizes virus and

bacteria on the surface when closed.

- Equipped with a bag hanger and safety belt for added convenience and security.
- Includes a sanitizing wipes dispenser for enhanced hygiene.

WHITE

**BLACK** 

SATIN

PVD COATING

50 O4. CHANGING STATIONS

#### VERTICAL

- Surface treated with BIOCOTE® antimicrobial protection.
- Ergonomic design, easily adaptable to any environment.
- ION HYGIENIC® technology neutralizes virus and

bacteria on the surface when closed.

- Equipped with a bag hanger and safety belt for added convenience and security.
- Includes a sanitizing wipes dispenser for enhanced hygiene.

WHITE

BLACK

SATIN

PVD COATING

52 04. CHANGING STATIONS

#### RECESSED KIT

- Available in both horizontal and vertical options.
- Perfect for compact washrooms, maximizing space efficiency.
- Complies with ADDAG accessibility regulations, ensuring inclusivity.
- Offered in a variety of finishes, seamlessly matching the changing station.

SATIN BLACK PVD COATING

04. CHANGING STATIONS

**High-capacity** automatic solutions built for **outstanding durability.** The perfect blend of

functionality and style, featuring meticulously crafted finishes and smooth, clean surfaces that ensure seamless integration into any washroom. Ideal for **high-traffic areas**.