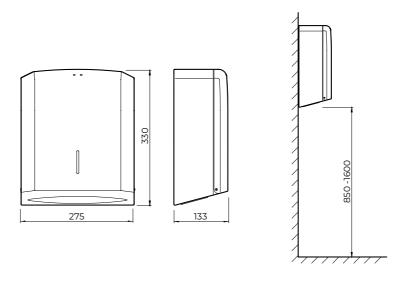

### TOILET PAPER DISPENSER

Designed to withstand the demands of high-traffic spaces, this dispenser combines high capacity, strength and functionality, offering a **durable and efficient solution**.

Manufactured in **AISI 304 stainless steel**, its circular design not only ensures hygiene and resistance, but also includes a **front viewer and vandal-proof lock** for greater convenience and safety.

### TOILET PAPER DISPENSER

- High capacity dispenser.
- Compatible with various paper refill sizes.
- Vandal-proof lock for enhanced security.
- Front viewer for easy refill monitoring.
- Anti-twist brake to prevent waste and ensure efficient paper dispensing.
- Also available in a larger size (Ø 275 mm).