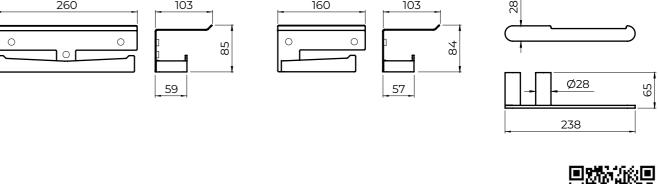

# AURA TOILET ROLL HOLDERS

The Aura series offers multiple options for toilet paper storage:

- Aura double toilet roll holder with tray for greater capacity and less maintenance.
- Single toilet roll holder with an integrated tray on top for placing accessories.
- Reserve toilet roll holder for an additional roll.