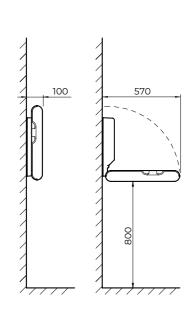

03. BEHIND THE MIRROR SOLUTIONS

Babymedi® transforms the concept of baby changing stations by combining cuttingedge design, durability, technology, and hygiene. This sophisticated solution ensures the highest levels of comfort

and safety for babies.

Available in both horizontal
and vertical options, for
wall-mounted or recessed
installation, Babymedi® presents
a range of exclusive finishes
ideal for public spaces that

require flawless aesthetics.
With sleek lines and rounded edges, its designs integrate seamlessly into any setting, ensuring hygiene, comfort, and safety.

## babymedi®

**CHANGING STATIONS** 

Available in both **horizontal and vertical** orientations, along with a range of unique finishes, Babymedi<sup>®</sup> offers versatile integration options to suit any space.

Additionally, the Babymedi® recessed kit allows for seamless and sophisticated integration into the washroom, enhancing the space's design with elegance.

Featuring **BIOCOTE®** and **ION HYGIENIC®** technology, these changing stations provide an exceptional level of hygiene, ensuring enhanced protection for babies.

Highest hygiene, safety and integration

48 04. CHANGING STATIONS

#### VERTICAL

- Surface treated with BIOCOTE® antimicrobial protection.
- Ergonomic design, easily adaptable to any environment.
- ION HYGIENIC® technology neutralizes virus and

bacteria on the surface when closed.

- Equipped with a bag hanger and safety belt for added convenience and security.
- Includes a sanitizing wipes dispenser for enhanced hygiene.

WHITE

BLACK

SATIN

PVD COATING

52 04. CHANGING STATIONS