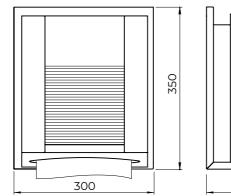

#### MODULES: WATER, SOAP AND DRYER

- Complete cabinet with mirror and lock.
- Includes soap, water and drying modules (air or paper).
- Sensor operation for greater savings.
- LED pictograms for intuitive use.
- Adjustable internal mechanisms for better detection of fixed targets.
- Safety mirror.

38 03. BEHIND THE MIRROR SOLUTIONS