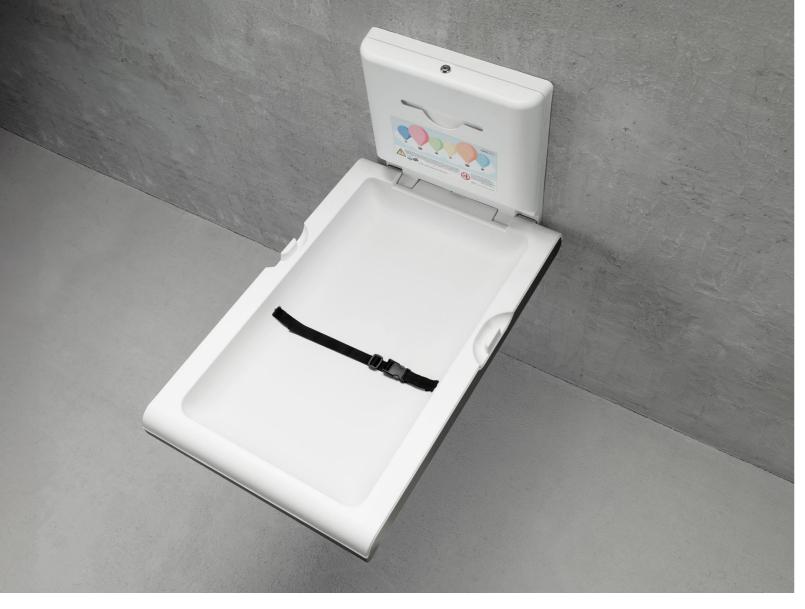

03. BEHIND THE MIRROR SOLUTIONS

Babymedi® transforms the concept of baby changing stations by combining cuttingedge design, durability, technology, and hygiene. This sophisticated solution ensures the highest levels of comfort

and safety for babies.

Available in both horizontal
and vertical options, for
wall-mounted or recessed
installation, Babymedi® presents
a range of exclusive finishes
ideal for public spaces that

require flawless aesthetics.
With sleek lines and rounded edges, its designs integrate seamlessly into any setting, ensuring hygiene, comfort, and safety.

## babymedi®

**CHANGING STATIONS** 

Available in both **horizontal and vertical** orientations, along with a range of unique finishes, Babymedi<sup>®</sup> offers versatile integration options to suit any space.

Additionally, the Babymedi® recessed kit allows for seamless and sophisticated integration into the washroom, enhancing the space's design with elegance.

Featuring **BIOCOTE®** and **ION HYGIENIC®** technology, these changing stations provide an exceptional level of hygiene, ensuring enhanced protection for babies.

#### HORIZONTAL

- Surface treated with BIOCOTE® antimicrobial protection.
- Ergonomic design, easily adaptable to any environment.
- ION HYGIENIC® technology neutralizes virus and

bacteria on the surface when closed.

- Equipped with a bag hanger and safety belt for added convenience and security.
- Includes a sanitizing wipes dispenser for enhanced hygiene.

WHITE

**BLACK** 

SATIN

PVD COATING

50 O4. CHANGING STATIONS