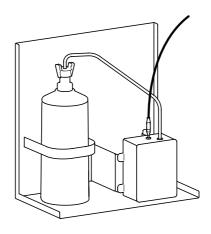

BLACK

**BRIGHT** 

Exclusive hand hygiene system, hidden behind the mirror (BTM), maximizes functionality in high-traffic spaces. Its design allows hand washing and drying without the need to move around the washroom.

This innovative system can include a water faucet, automatic soap dispenser, ultra-flat dryer or paper dispenser, all designed to provide an intuitive, agile and touch-free cleaning experience.

BTM solutions optimize energy consumption thanks to their sensor-driven operation and the use of an **eco-fast dryer**.

### BtM

This innovative system is designed to adapt to the architectural and design requirements of each project, providing **versatile solutions** that enable the creation of minimalist, elegant, and highly functional spaces.

It includes a water faucet, automatic soap dispenser, and hand dryer or paper dispenser, all crafted to deliver an intuitive, quick, and touch-free hygiene experience.

#### MODULES: WATER, SOAP AND DRYER

- Complete cabinet with mirror and lock.
- Includes soap, water and drying modules (air or paper).
- Sensor operation for greater savings.
- LED pictograms for intuitive use.
- Adjustable internal mechanisms for better detection of fixed targets.
- Safety mirror.

#### **WATER FAUCET**

- Automatic non-contact water faucet for hidden installation behind the mirror.
- Activated by infrared sensor ensuring hygiene without physical contact.
- Allows adjustment of the water outlet direction.
- Reduces water consumption.
- Easy installation.

#### SOAP DISPENSER

- Automatic dispenser with sensor for hidden installation behind the mirror.
- Activated by infrared sensor ensuring hygiene without physical contact.
- Allows the adjustment of the soap outlet direction.
- Soap tank capacity: 1.8 liters. Other sizes possible.
- Energy efficiency: powered by current or optional 4x LR6 batteries.

#### PAPER DISPENSER

- Manual dispenser for folded paper towels, to be installed behind the mirror.
- High quality AISI 304 stainless steel body.
- Holds up to 600 Z-folded or 400 C-folded paper towels.
- Easy to refill.
- Saves space in the washroom.

#### **HAND DRYER**

- Speedflow® Plus model to be placed behind the mirror.
- High drying speed: 11 seconds with one of the lowest energy consumption in the market.
- Maximum hygiene, incorporates HEPA media filter and optionally an ionizer that purifies the air.
- Activated by infrared sensor that guarantees hygiene without physical contact.
- Automatic safety cut-off to save energy.