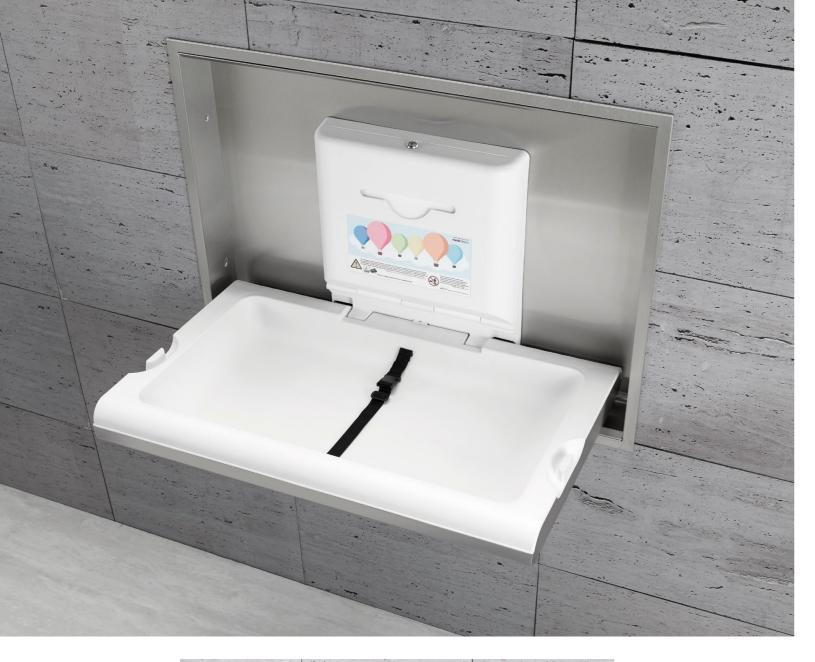

03. BEHIND THE MIRROR SOLUTIONS

Babymedi® transforms the concept of baby changing stations by combining cuttingedge design, durability, technology, and hygiene. This sophisticated solution ensures the highest levels of comfort

and safety for babies.

Available in both horizontal
and vertical options, for
wall-mounted or recessed
installation, Babymedi® presents
a range of exclusive finishes
ideal for public spaces that

require flawless aesthetics.
With sleek lines and rounded edges, its designs integrate seamlessly into any setting, ensuring hygiene, comfort, and safety.

## babymedi®

**CHANGING STATIONS** 

Available in both **horizontal and vertical** orientations, along with a range of unique finishes, Babymedi<sup>®</sup> offers versatile integration options to suit any space.

#### HORIZONTAL

- Surface treated with BIOCOTE® antimicrobial protection.
- Ergonomic design, easily adaptable to any environment.
- ION HYGIENIC® technology neutralizes virus and

bacteria on the surface when closed.

- Equipped with a bag hanger and safety belt for added convenience and security.
- Includes a sanitizing wipes dispenser for enhanced hygiene.

WHITE

**BLACK** 

SATIN

PVD COATING

50 O4. CHANGING STATIONS