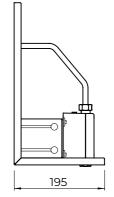

BLACK

**BRIGHT** 

Exclusive hand hygiene system, hidden behind the mirror (BTM), maximizes functionality in high-traffic spaces. Its design allows hand washing and drying without the need to move around the washroom.

This innovative system can include a water faucet, automatic soap dispenser, ultra-flat dryer or paper dispenser, all designed to provide an intuitive, agile and touch-free cleaning experience.

BTM solutions optimize energy consumption thanks to their sensor-driven operation and the use of an **eco-fast dryer**.