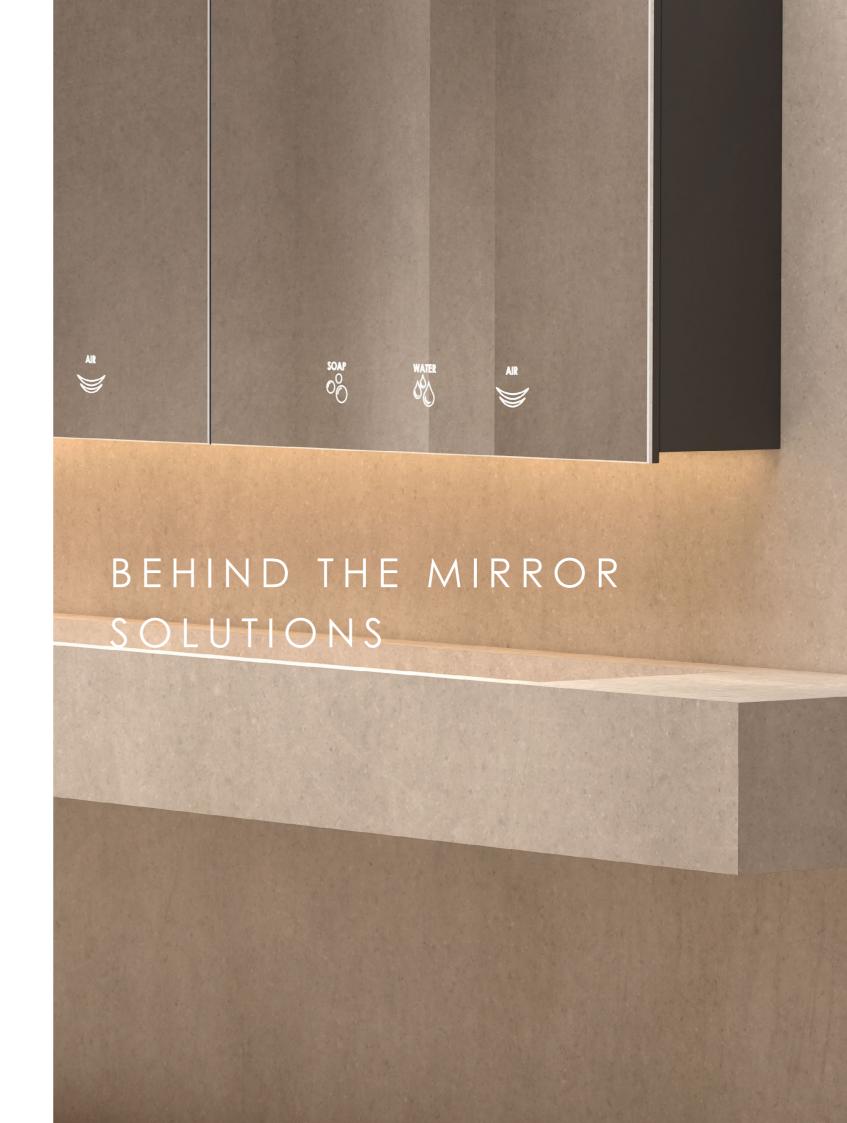

BLACK

**BRIGHT** 

Exclusive hand hygiene system, hidden behind the mirror (BTM), maximizes functionality in high-traffic spaces. Its design allows hand washing and drying without the need to move around the washroom.

This innovative system can include a water faucet, automatic soap dispenser, ultra-flat dryer or paper dispenser, all designed to provide an intuitive, agile and touch-free cleaning experience.

BTM solutions optimize energy consumption thanks to their sensor-driven operation and the use of an **eco-fast dryer**.

### BtM

This innovative system is designed to adapt to the architectural and design requirements of each project, providing **versatile solutions** that enable the creation of minimalist, elegant, and highly functional spaces.

It includes a water faucet, automatic soap dispenser, and hand dryer or paper dispenser, all crafted to deliver an intuitive, quick, and touch-free hygiene experience.

## Solutions that enhance the architecture

36 03. BEHIND THE MIRROR SOLUTIONS