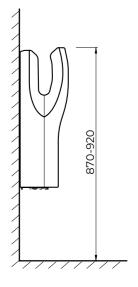

## U-flow®

Designed for those who **value total freedom of movement and hygiene**, this unique hand dryer combines cuttingedge aesthetics with innovative functionality.

Its unique shape ensures a drying experience that not only guarantees hygiene and comfort, but also an incomparable **feeling of well-being**.

The perfect solution for high-traffic washrooms. Ideal for spaces where design, energy efficiency and state-of-the-art technology are essential.

## Freedom of movement, design and innovation

### U-flow®

- Low energy consumption.
- Ultra-fast drying.
- HEPA media filter for better air quality.
- BIOCOTE® antibacterial protection on surface.
- ION HYGIENIC® technology for enhanced air purification.
- PLUG IN system for immediate replacement of the hand dryer.
- Removable water tank.
- Direct connection to main wastewater outlet.