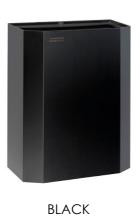

72 07. TOWEL PAPER DISPENSERS

AISI 304 steel wastepaper bins in various capacities, designed for **easy and efficient maintenance**.

These reliable and functional solutions are ideal

for collecting different types of waste, with a versatile design that ensures seamless integration into any washroom setting.

BIN

CAPACITY 25 L.

Manufactured in AISI 304 steel, this wastepaper bin series feature a functional and versatile design that adapts seamlessly to various settings, ensuring easy and efficient maintenance.

With clean, minimalist lines, these bins provide a practical waste collection solution while **integrating elegantly into any washroom**. They are the ideal choice for indoor public areas with moderate traffic.

#### CAPACITY 25 L.

- Welded structure with smooth edges, free of burrs or sharp corners to prevent cuts.
- Plastic ring for secure bag placement.
- Available in stainless steel or epoxy-painted finishes.
- Also available in a 40 L version.