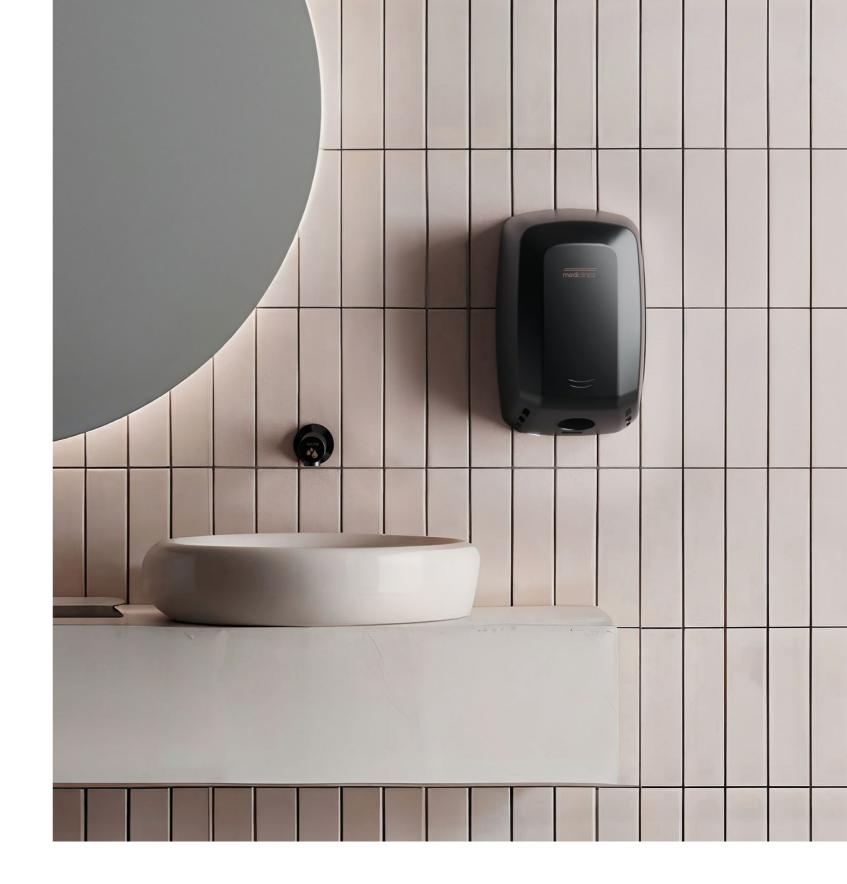

**TOILET PAPER DISPENSERS** P. 62

PAPER TOWEL **DISPENSERS** 

P. 68

BINS P. 74

P. 84

BATHROOM **PVD FINISH ACCESSORIES** P. 102

All our hand dryers are certified to guarantee efficient and reliable operation during their lifetime.

Our range includes fast, hygienic and silent drying models, ideal for both high traffic washrooms and exclusive spaces.

They ensure optimal HYGIENE through a HEPA media filter that retains viruses, bacteria and contaminating particles, while ION HYGIENIC® technology improves air quality. In addition, the use of BIOCOTE® inhibits the growth of microorganisms on the surface.

Mediclinics' hand dryers are
energy-efficient and provide
quick drying with minimal
environmental impact, therefore
becoming an ECO-FRIENDLY
solution for all settings.

They help generate SAVINGS with each use, offering lower operational costs compared to both paper towels and traditional dryers, ensuring reduced waste and enhanced efficiency.