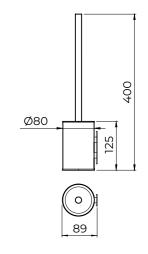

# AURA HANGERS AND TOILET BRUSH HOLDERS

- Double-hook hanger, designed to hold multiple
  garments or towels at once.
   Toilet brush holder with an integrated.
  anchoring system, blending seamlessly
- Single-hook hanger for hanging clothes or a towel.
- Toilet brush holder with an integrated.
   anchoring system, blending seamlessly into the space. Its raised position makes it easy to clean and maintain.