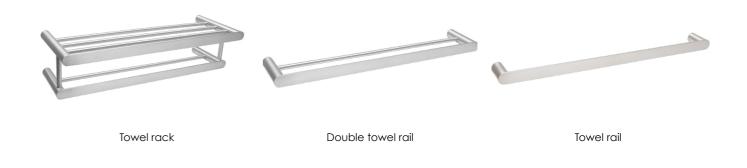

# AURA TOWEL RACKS AND RAILS

The Aura series offers a variety of options to place towels:

- Towel rack featuring a top bar for resting towels and a bottom bar for hanging multiple towels, thanks to its double-bar design.
- Towel rail with two bars for greater capacity.
- Towel rail with one bar for direct access to the towel.

# HARMONIA TOWEL RACKS AND RAILS

The Harmonia series offers a variety of options to place towels:

- Towel rack featuring a top bar for resting towels and a bottom bar for hanging multiple towels, thanks to its double-bar design.
- Towel rail with two bars for greater capacity.
- Towel rail with one bar for direct access to the towel.

FINISH: BRIGHT BLACK SATIN

Towel rack Double towel rail Towel rail