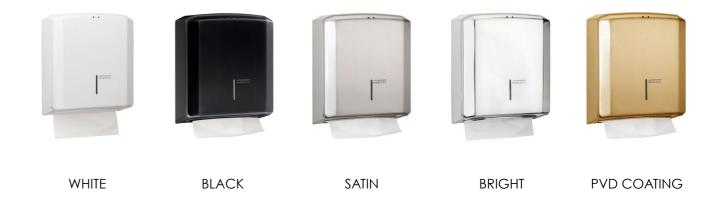

### TOILET PAPER DISPENSER

Designed to withstand the demands of high-traffic spaces, this dispenser combines high capacity, strength and functionality, offering a **durable and efficient solution**.

Manufactured in **AISI 304 stainless steel**, its circular design not only ensures hygiene and resistance, but also includes a **front viewer and vandal-proof lock** for greater convenience and safety.

### TOILET PAPER DISPENSER

- High capacity dispenser.
- Compatible with various paper refill sizes.
- Vandal-proof lock for enhanced security.
- Front viewer for easy refill monitoring.
- Anti-twist brake to prevent waste and ensure efficient paper dispensing.
- Also available in a larger size (Ø 275 mm).