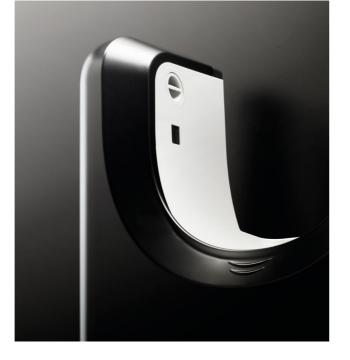

## dualflow® plus

Highly-efficient hand dryer with an avant-garde design, it is ideal for the most demanding settings. Its innovative technology redefines the drying process, guaranteeing maximum hygiene, safety and performance in every use.

This hand dryer provides an ultra-fast drying thanks to its state-of-the-art brushless motor, also ensuring low maintenance and an outstanding durability.

It is the ideal choice for those looking for high performance and long-term reliability, without renouncing to style and sophistication.

State-of-the-art drying

## dualflow® plus

- Low energy consumption.
- Ultra-fast drying.
- Brushless motor, which does not require maintenance.
- HEPA media filter for better air quality.
- BIOCOTE® antibacterial protection on surface.
- Low sound level in its category.