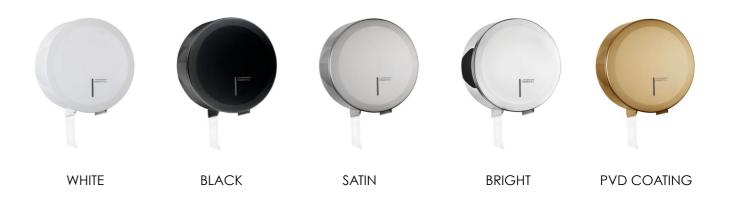

05. SOAP DISPENSERS

Large-capacity toilet paper dispensers that blend functionality with elegance.
Their design ensures seamless

integration into any bathroom, featuring sleek, sophisticated lines without sharp edges or corners. Crafted from **high-** **quality steel**, they offer both durability and style.

### TOILET PAPER DISPENSER

Designed to withstand the demands of high-traffic spaces, this dispenser combines high capacity, strength and functionality, offering a **durable and efficient solution**.

Manufactured in **AISI 304 stainless steel**, its circular design not only ensures hygiene and resistance, but also includes a **front viewer and vandal-proof lock** for greater convenience and safety.

## High capacity and resistance

64 06. TOILET PAPER DISPENSERS