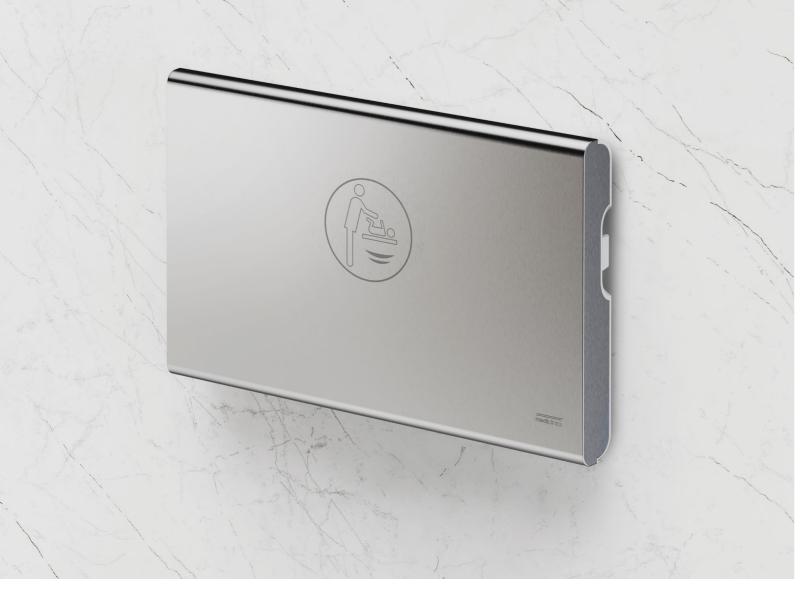

03. BEHIND THE MIRROR SOLUTIONS

Babymedi® transforms the concept of baby changing stations by combining cuttingedge design, durability, technology, and hygiene. This sophisticated solution ensures the highest levels of comfort

and safety for babies.

Available in both horizontal
and vertical options, for
wall-mounted or recessed
installation, Babymedi® presents
a range of exclusive finishes
ideal for public spaces that

require flawless aesthetics.
With sleek lines and rounded edges, its designs integrate seamlessly into any setting, ensuring hygiene, comfort, and safety.

## babymedi®

**CHANGING STATIONS** 

Available in both **horizontal and vertical** orientations, along with a range of unique finishes, Babymedi<sup>®</sup> offers versatile integration options to suit any space.

Additionally, the Babymedi® recessed kit allows for seamless and sophisticated integration into the washroom, enhancing the space's design with elegance.

Featuring **BIOCOTE®** and **ION HYGIENIC®** technology, these changing stations provide an exceptional level of hygiene, ensuring enhanced protection for babies.