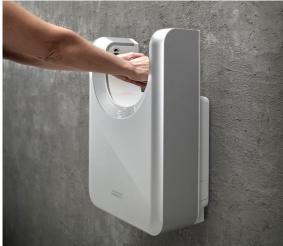

## U-flow®

Designed for those who **value total freedom of movement and hygiene**, this unique hand dryer combines cuttingedge aesthetics with innovative functionality.

Its unique shape ensures a drying experience that not only guarantees hygiene and comfort, but also an incomparable **feeling of well-being**.

The perfect solution for high-traffic washrooms. Ideal for spaces where design, energy efficiency and state-of-the-art technology are essential.

## Freedom of movement, design and innovation

### U-flow®

- Low energy consumption.
- Ultra-fast drying.
- HEPA media filter for better air quality.
- BIOCOTE® antibacterial protection on surface.
- ION HYGIENIC® technology for enhanced air purification.
- PLUG IN system for immediate replacement of the hand dryer.
- Removable water tank.
- Direct connection to main wastewater outlet.