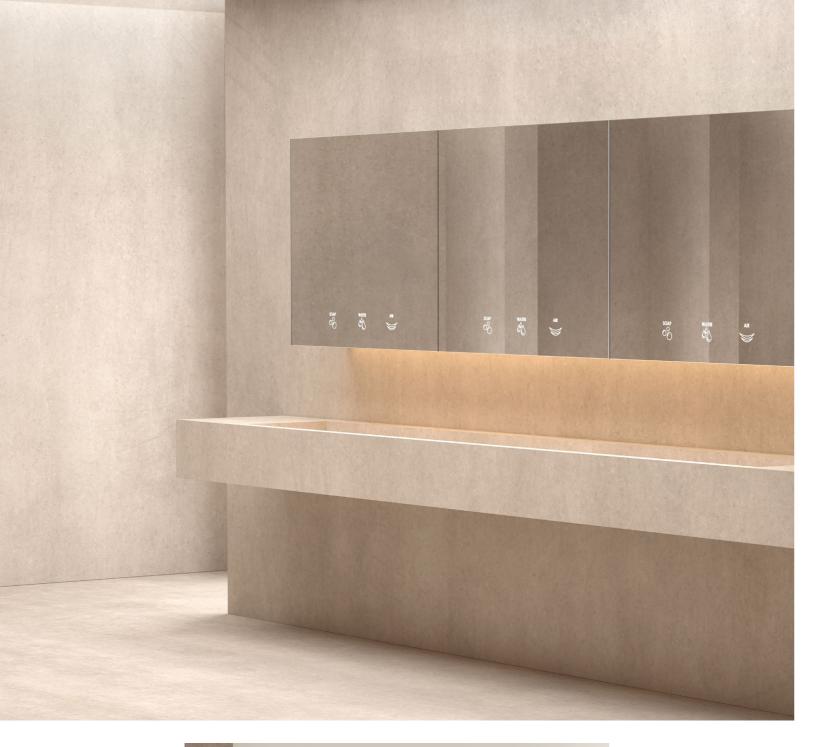

BLACK

**BRIGHT** 

Exclusive hand hygiene system, hidden behind the mirror (BTM), maximizes functionality in high-traffic spaces. Its design allows hand washing and drying without the need to move around the washroom.

This innovative system can include a water faucet, automatic soap dispenser, ultra-flat dryer or paper dispenser, all designed to provide an intuitive, agile and touch-free cleaning experience.

BTM solutions optimize energy consumption thanks to their sensor-driven operation and the use of an **eco-fast dryer**.

### BtM

This innovative system is designed to adapt to the architectural and design requirements of each project, providing **versatile solutions** that enable the creation of minimalist, elegant, and highly functional spaces.

It includes a water faucet, automatic soap dispenser, and hand dryer or paper dispenser, all crafted to deliver an intuitive, quick, and touch-free hygiene experience.

## Solutions that enhance the architecture

36 03. BEHIND THE MIRROR SOLUTIONS