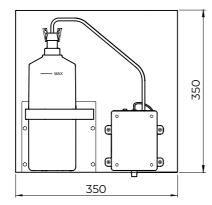

BLACK

**BRIGHT** 

Exclusive hand hygiene system, hidden behind the mirror (BTM), maximizes functionality in high-traffic spaces. Its design allows hand washing and drying without the need to move around the washroom.

This innovative system can include a water faucet, automatic soap dispenser, ultra-flat dryer or paper dispenser, all designed to provide an intuitive, agile and touch-free cleaning experience.

BTM solutions optimize energy consumption thanks to their sensor-driven operation and the use of an **eco-fast dryer**.

### BtM

This innovative system is designed to adapt to the architectural and design requirements of each project, providing **versatile solutions** that enable the creation of minimalist, elegant, and highly functional spaces.

It includes a water faucet, automatic soap dispenser, and hand dryer or paper dispenser, all crafted to deliver an intuitive, quick, and touch-free hygiene experience.