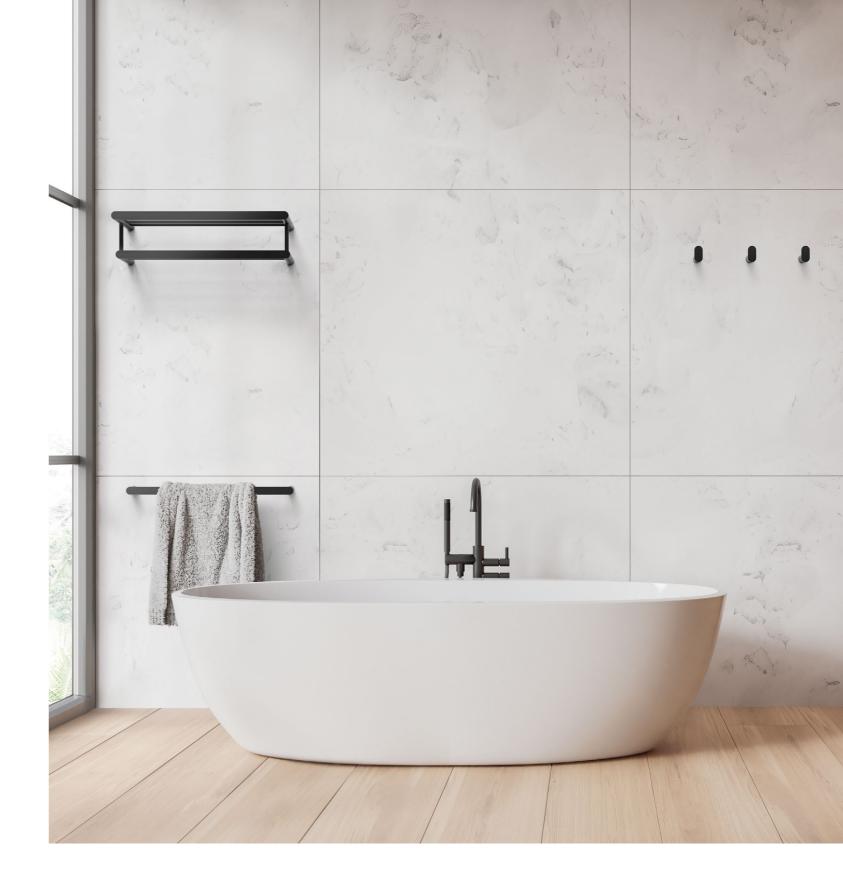

Our designs are sophisticated and resistant, perfect to transform and enhance the most exclusive washrooms in hotels and residences.

Each accessory features delicate and refined shapes, conceived for spaces that seek to stand

out for their uniqueness and excellence. We are committed to blend exceptional durability with impeccable style, ensuring beauty and functionality in perfect harmony.

### AURA SERIES

The AURA series accessories are distinguished by their smooth, rounded finishes.

Made from shiny, satin, or black AISI 304 stainless steel, **they** seamlessly integrate into any setting, offering a remarkable sense of comfort during everyday bathroom routines.

# Rounded lines and pleasant touch