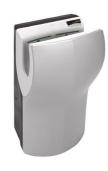

## speedflow® plus

High-speed hand dryer with elegant design. Its ultra-slim shape makes it the perfect solution for washrooms that need to **meet ADAAG accessibility standards**.

With its ultra-efficient energy consumption and **minimalist design**, it is ideal for high-traffic areas while also fitting seamlessly into elegant and exclusive settings.

High performance for compact spaces

## speedflow® plus

- ADDAG accessibility standards compliant.
- Low energy consumption.
- Fast drying.

- HEPA filter media for better air quality.
- Low noise level in its category.
- Optional: ION HYGIENIC® technology to purify the air.