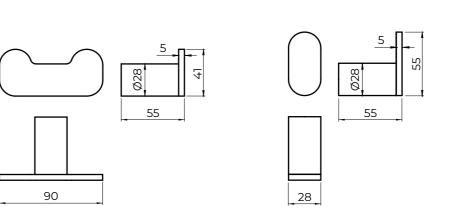

# AURA HANGERS AND TOILET BRUSH HOLDERS

- Double-hook hanger, designed to hold multiple
  garments or towels at once.
   Toilet brush holder with an integrated.
  anchoring system, blending seamlessly
- Single-hook hanger for hanging clothes or a towel.
- Toilet brush holder with an integrated.
   anchoring system, blending seamlessly into the space. Its raised position makes it easy to clean and maintain.