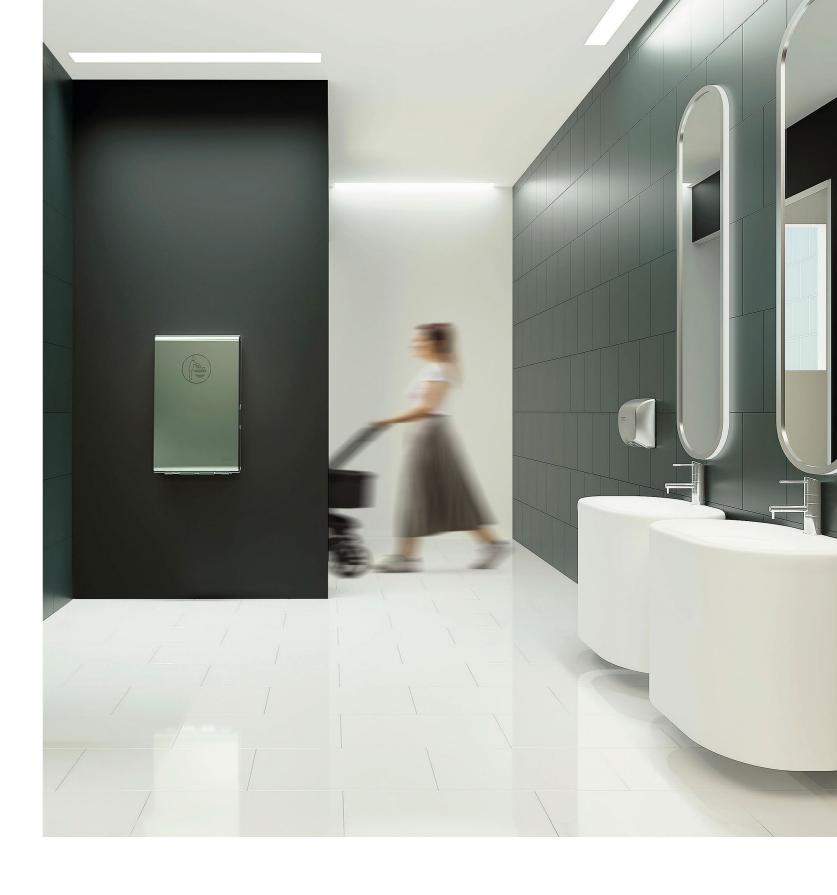

03. BEHIND THE MIRROR SOLUTIONS

Babymedi® transforms the concept of baby changing stations by combining cuttingedge design, durability, technology, and hygiene. This sophisticated solution ensures the highest levels of comfort

and safety for babies.

Available in both horizontal
and vertical options, for
wall-mounted or recessed
installation, Babymedi® presents
a range of exclusive finishes
ideal for public spaces that

require flawless aesthetics.
With sleek lines and rounded edges, its designs integrate seamlessly into any setting, ensuring hygiene, comfort, and safety.

## babymedi®

**CHANGING STATIONS** 

Available in both **horizontal and vertical** orientations, along with a range of unique finishes, Babymedi<sup>®</sup> offers versatile integration options to suit any space.

Additionally, the Babymedi® recessed kit allows for seamless and sophisticated integration into the washroom, enhancing the space's design with elegance.

Featuring **BIOCOTE®** and **ION HYGIENIC®** technology, these changing stations provide an exceptional level of hygiene, ensuring enhanced protection for babies.