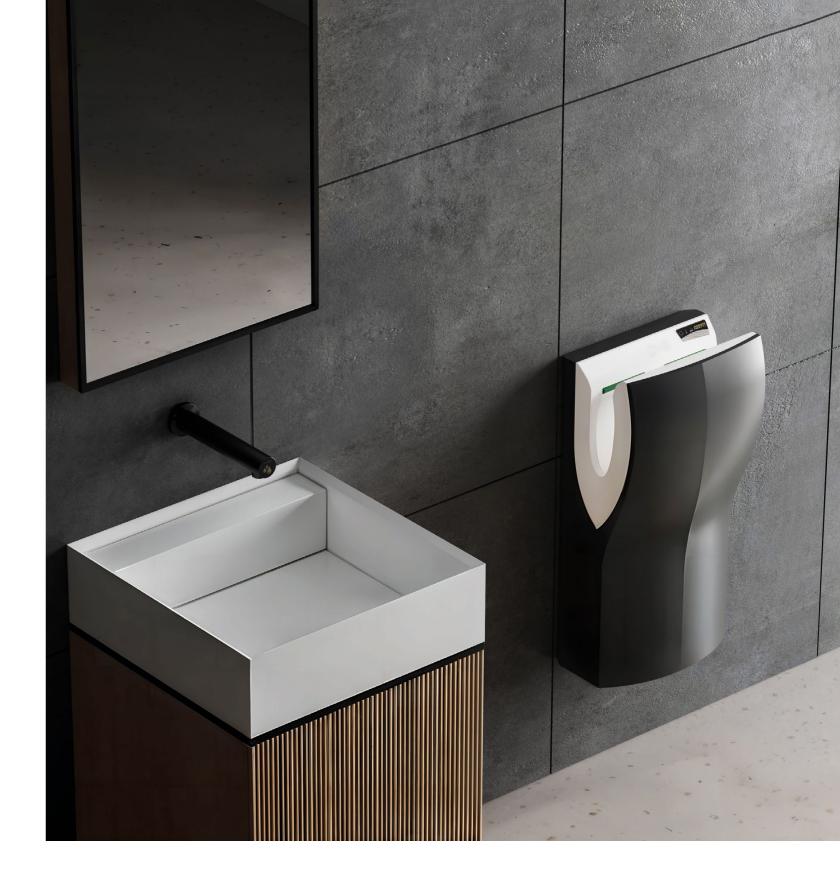

## U-flow®

Designed for those who **value total freedom of movement and hygiene**, this unique hand dryer combines cuttingedge aesthetics with innovative functionality.

Its unique shape ensures a drying experience that not only guarantees hygiene and comfort, but also an incomparable **feeling of well-being**.

The perfect solution for high-traffic washrooms. Ideal for spaces where design, energy efficiency and state-of-the-art technology are essential.

## Freedom of movement, design and innovation

### U-flow®

- Low energy consumption.
- Ultra-fast drying.
- HEPA media filter for better air quality.
- BIOCOTE® antibacterial protection on surface.
- ION HYGIENIC® technology for enhanced air purification.
- PLUG IN system for immediate replacement of the hand dryer.
- Removable water tank.
- Direct connection to main wastewater outlet.