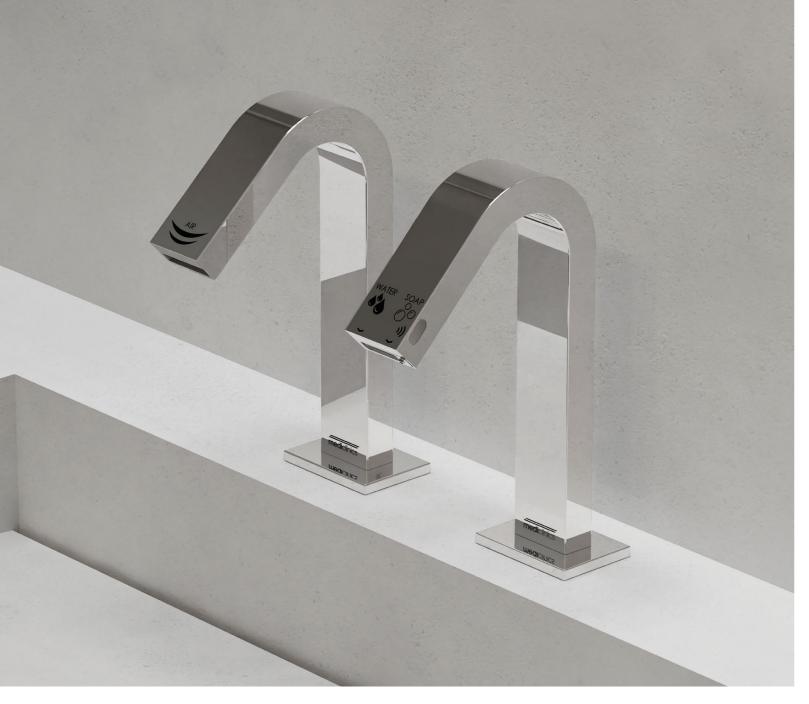

#### COUNTERTOP

The All-In-One countertop system is elegantly integrated into the sink.

This solution combines water and soap in a single faucet, while a second faucet ensures efficient hand drying, providing a **fast, convenient and splash-free** hygiene process in compact spaces.

#### COUNTERTOP

- Stylish, curved swan neck design.
- Automatic water and soap dispensing faucet.
- Hand drying faucet with an advanced MACHFLOW® eco-fast hand dryer.
- Sensors optimize water, soap, and energy savings.