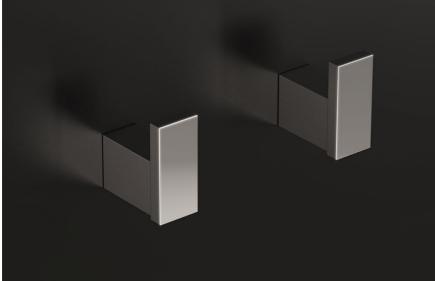

# AURA HANGERS AND TOILET BRUSH HOLDERS

- Double-hook hanger, designed to hold multiple
  garments or towels at once.
   Toilet brush holder with an integrated.
  anchoring system, blending seamlessly
- Single-hook hanger for hanging clothes or a towel.
- Toilet brush holder with an integrated.
   anchoring system, blending seamlessly into the space. Its raised position makes it easy to clean and maintain.

# HARMONIA HANGERS AND TOILET BRUSH HOLDERS

- Double-hook hanger, designed to hold multiple garments or towels at once.
- Single-hook hanger for hanging clothes or a towel.
- Toilet brush holder with an integrated anchoring system, blending seamlessly into the space. Its raised position makes it easy to clean and maintain.