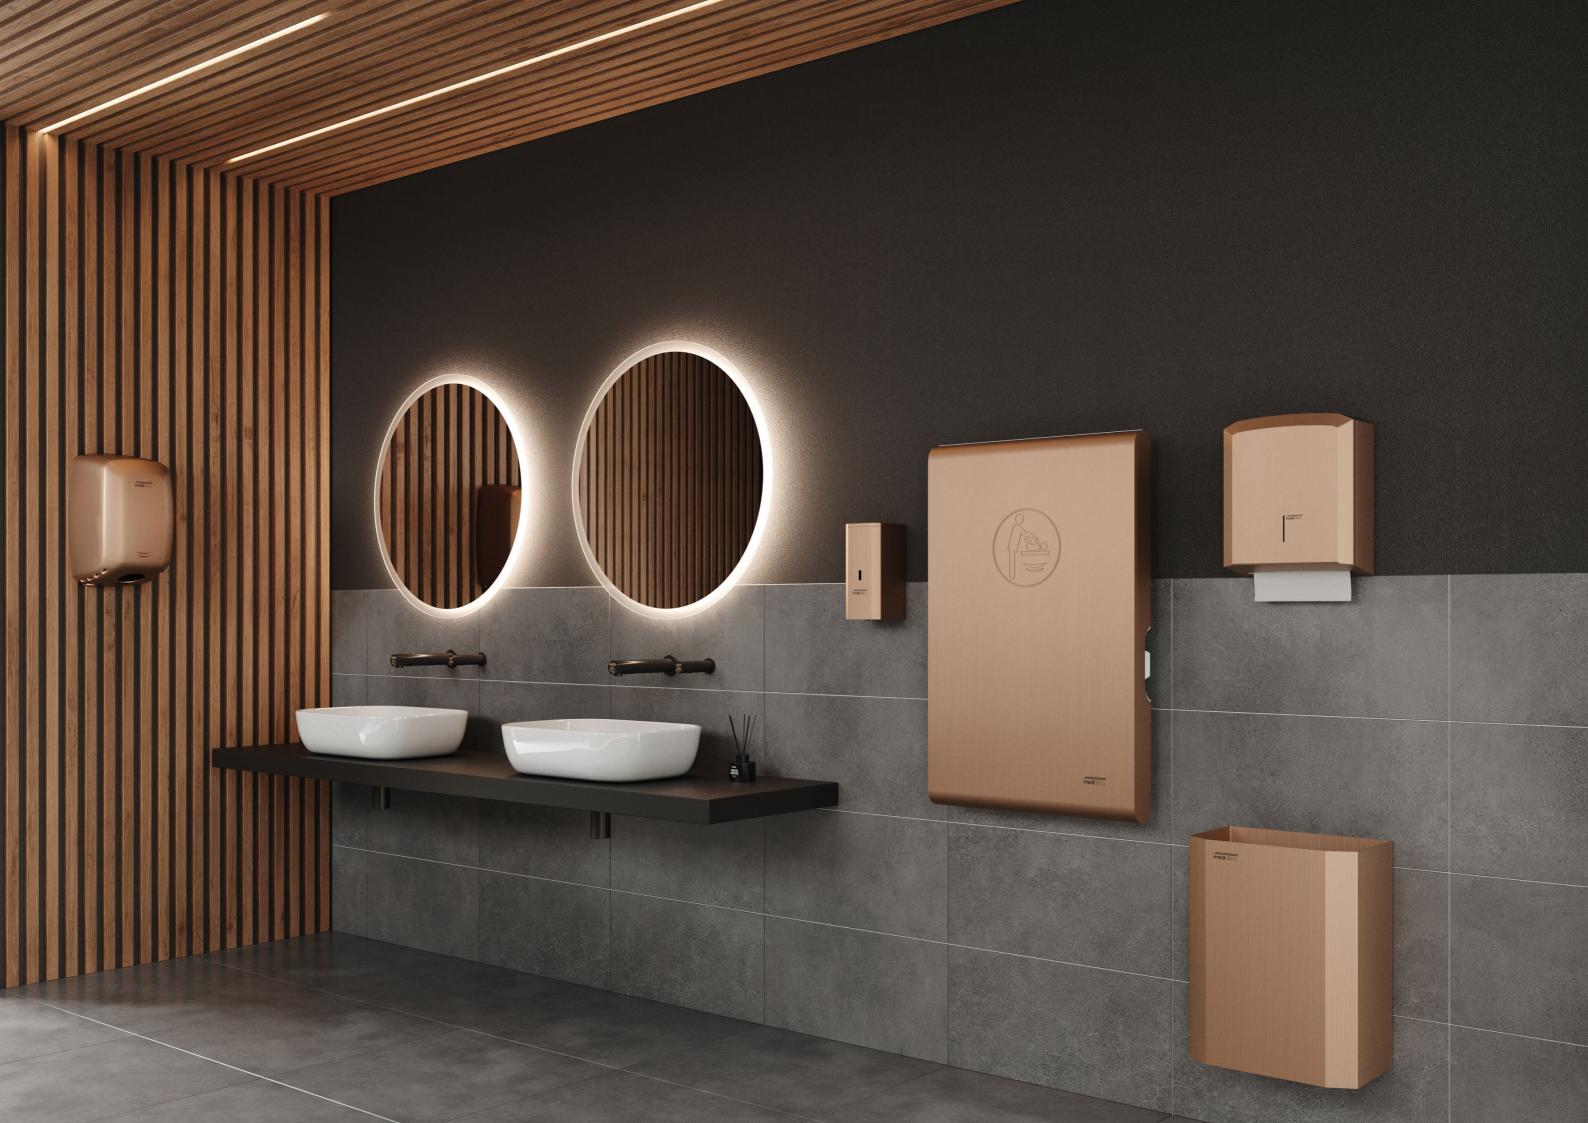

BLACK

**BRIGHT** 

Exclusive hand hygiene system, hidden behind the mirror (BTM), maximizes functionality in high-traffic spaces. Its design allows hand washing and drying without the need to move around the washroom.

This innovative system can include a water faucet, automatic soap dispenser, ultra-flat dryer or paper dispenser, all designed to provide an intuitive, agile and touch-free cleaning experience.

BTM solutions optimize energy consumption thanks to their sensor-driven operation and the use of an **eco-fast dryer**.

### BtM

This innovative system is designed to adapt to the architectural and design requirements of each project, providing **versatile solutions** that enable the creation of minimalist, elegant, and highly functional spaces.

It includes a water faucet, automatic soap dispenser, and hand dryer or paper dispenser, all crafted to deliver an intuitive, quick, and touch-free hygiene experience.