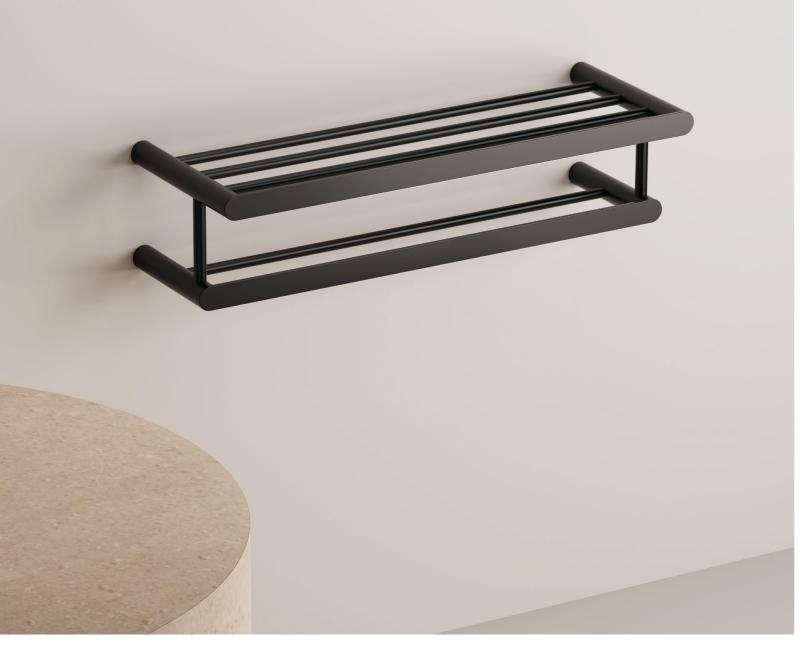

# AURA TOWEL RACKS AND RAILS

The Aura series offers a variety of options to place towels:

- Towel rack featuring a top bar for resting towels and a bottom bar for hanging multiple towels, thanks to its double-bar design.
- Towel rail with two bars for greater capacity.
- Towel rail with one bar for direct access to the towel.

FINISH: BRIGHT BLACK SATIN

Towel rack Double towel rail Towel rail