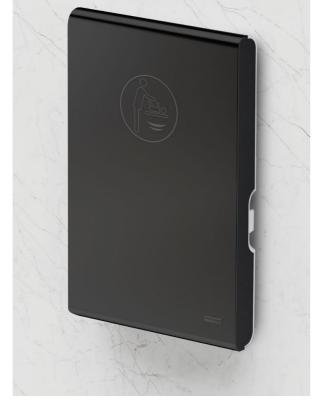

03. BEHIND THE MIRROR SOLUTIONS

Babymedi® transforms the concept of baby changing stations by combining cuttingedge design, durability, technology, and hygiene. This sophisticated solution ensures the highest levels of comfort

and safety for babies.

Available in both horizontal
and vertical options, for
wall-mounted or recessed
installation, Babymedi® presents
a range of exclusive finishes
ideal for public spaces that

require flawless aesthetics.
With sleek lines and rounded edges, its designs integrate seamlessly into any setting, ensuring hygiene, comfort, and safety.

## babymedi®

**CHANGING STATIONS** 

Available in both **horizontal and vertical** orientations, along with a range of unique finishes, Babymedi<sup>®</sup> offers versatile integration options to suit any space.

Additionally, the Babymedi® recessed kit allows for seamless and sophisticated integration into the washroom, enhancing the space's design with elegance.

Featuring **BIOCOTE®** and **ION HYGIENIC®** technology, these changing stations provide an exceptional level of hygiene, ensuring enhanced protection for babies.

#### RECESSED KIT

- Available in both horizontal and vertical options.
- Perfect for compact washrooms, maximizing space efficiency.
- Complies with ADDAG accessibility regulations, ensuring inclusivity.
- Offered in a variety of finishes, seamlessly matching the changing station.

SATIN BLACK PVD COATING

04. CHANGING STATIONS

**High-capacity** automatic solutions built for **outstanding durability.** The perfect blend of

functionality and style, featuring meticulously crafted finishes and smooth, clean surfaces that ensure seamless integration into any washroom. Ideal for **high-traffic areas**.