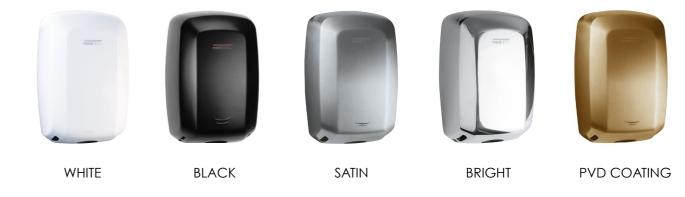

WHITE TOTAL BLACK

BLACK

SATIN

All measurements in the catalogue are indicated in mm