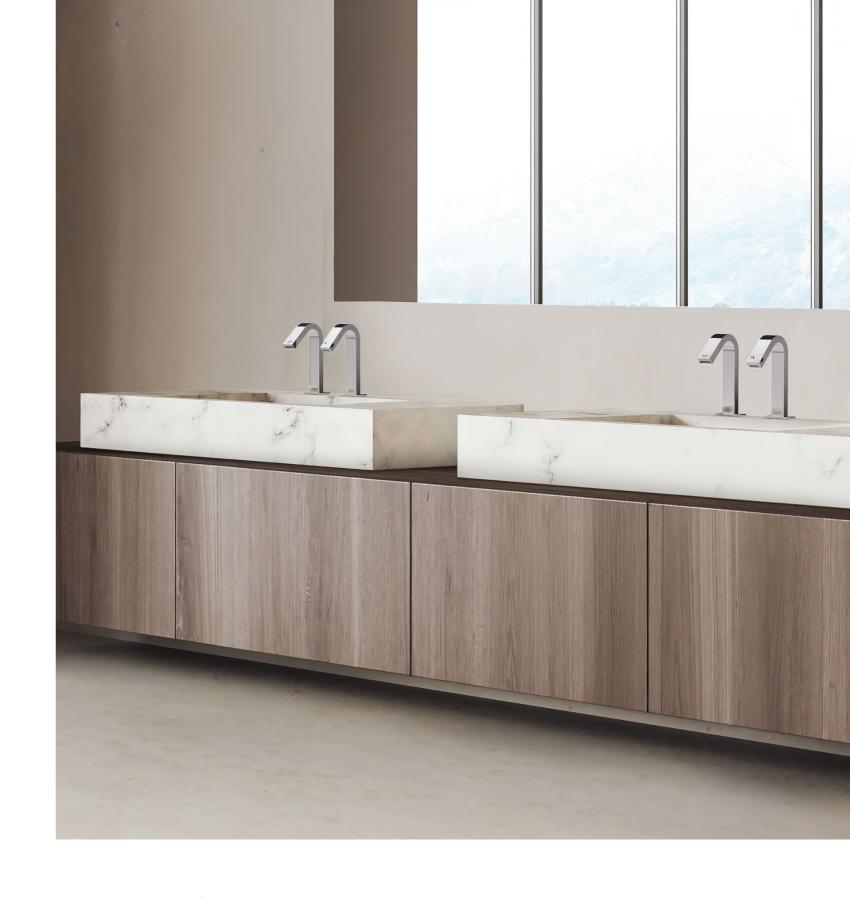

All-In-One wash and dry stations are an elegant and unique hand washing and drying system integrated into the countertop or wall. It features

a sensor-activated soap
dispenser, water faucet and
hand dryer. Solution designed to
avoid unnecessary movement
inside the washroom, helping

to **prevent water from spilling** onto the floor. All-In-One allows for efficient space optimization, creating minimalist, functional and safe areas.

#### COUNTERTOP

The All-In-One countertop system is elegantly integrated into the sink.

This solution combines water and soap in a single faucet, while a second faucet ensures efficient hand drying, providing a **fast, convenient and splash-free** hygiene process in compact spaces.

#### COUNTERTOP

- Stylish, curved swan neck design.
- Automatic water and soap dispensing faucet.
- Hand drying faucet with an advanced MACHFLOW® eco-fast hand dryer.
- Sensors optimize water, soap, and energy savings.