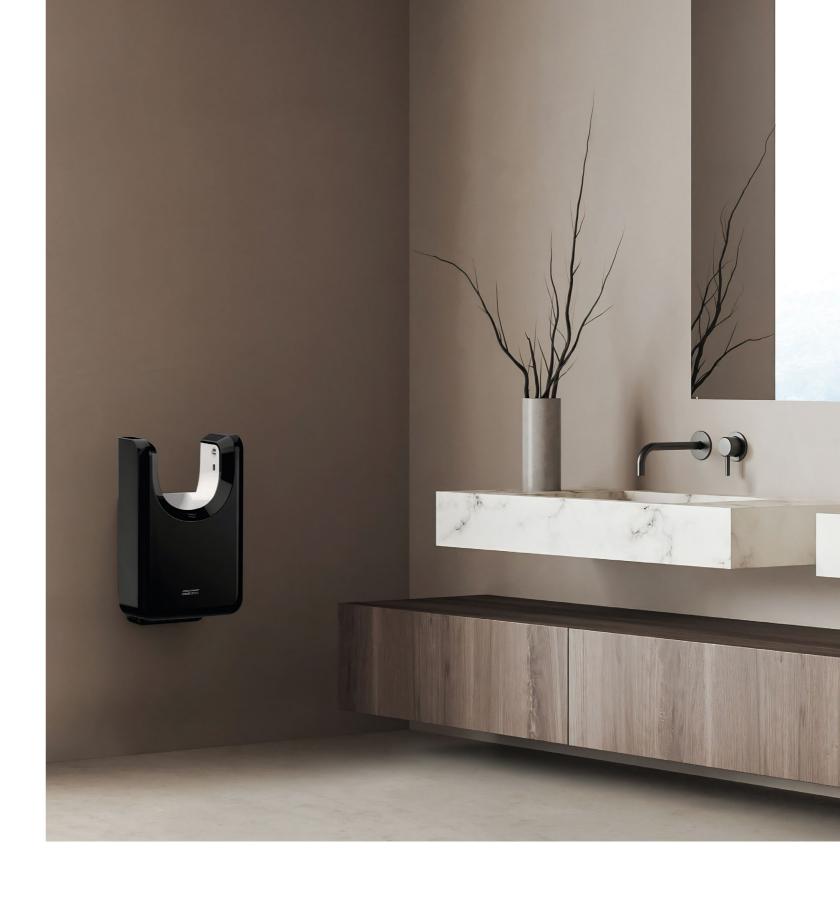

## U-flow®

Designed for those who **value total freedom of movement and hygiene**, this unique hand dryer combines cuttingedge aesthetics with innovative functionality.

Its unique shape ensures a drying experience that not only guarantees hygiene and comfort, but also an incomparable **feeling of well-being**.

The perfect solution for high-traffic washrooms. Ideal for spaces where design, energy efficiency and state-of-the-art technology are essential.

## Freedom of movement, design and innovation

### U-flow®

- Low energy consumption.
- Ultra-fast drying.
- HEPA media filter for better air quality.
- BIOCOTE® antibacterial protection on surface.
- ION HYGIENIC® technology for enhanced air purification.
- PLUG IN system for immediate replacement of the hand dryer.
- Removable water tank.
- Direct connection to main wastewater outlet.