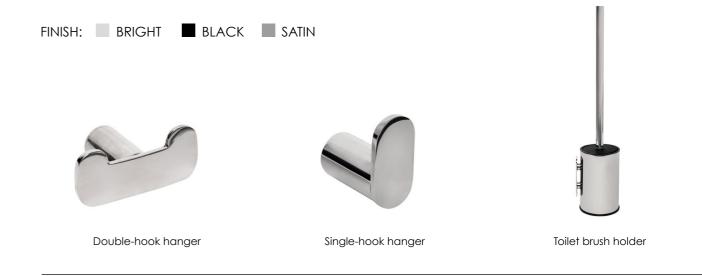

# HARMONIA HANGERS AND TOILET BRUSH HOLDERS

- Double-hook hanger, designed to hold multiple garments or towels at once.
- Single-hook hanger for hanging clothes or a towel.
- Toilet brush holder with an integrated anchoring system, blending seamlessly into the space. Its raised position makes it easy to clean and maintain.