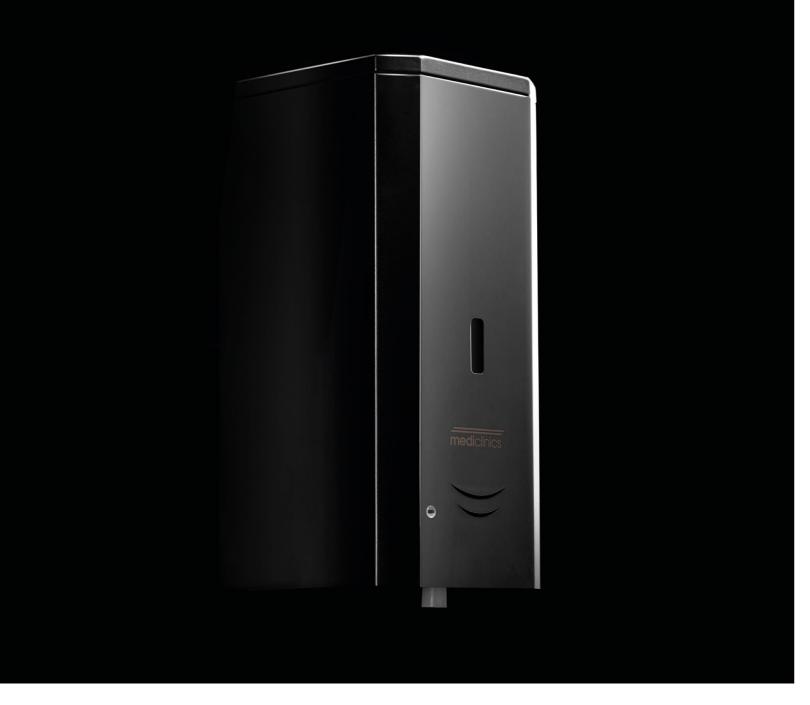

### SOAP DISPENSERS

Our high-capacity automatic models feature meticulous finishes with **smooth**, **clean surfaces**, ensuring seamless integration into the washroom.

Equipped with a soap level display on the front of the dispenser, these models allow easy monitoring of the soap supply, ensuring **quick and efficient maintenance** at all times.

### SOAP DISPENSERS

- Operated by sensor.
- Large capacity (1 L).
- Allows different types of soap: liquid, foam or spray, by interchanging valves.
- Optional: 9V TRAFO power adapter for direct connection to power supply.