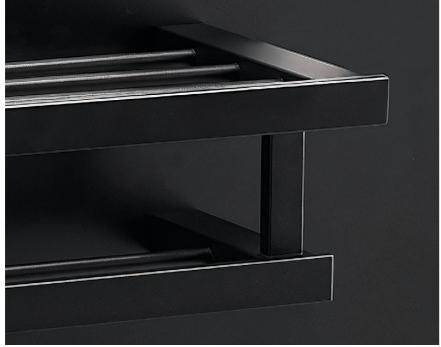

# AURA TOWEL RACKS AND RAILS

The Aura series offers a variety of options to place towels:

- Towel rack featuring a top bar for resting towels and a bottom bar for hanging multiple towels, thanks to its double-bar design.
- Towel rail with two bars for greater capacity.
- Towel rail with one bar for direct access to the towel.

FINISH: BRIGHT BLACK SATIN

Towel rack Double towel rail Towel rail