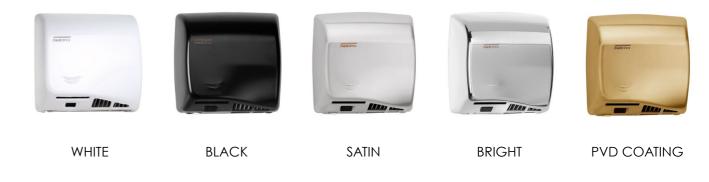

WHITE TOTAL BLACK

BLACK

SATIN

All measurements in the catalogue are indicated in mm