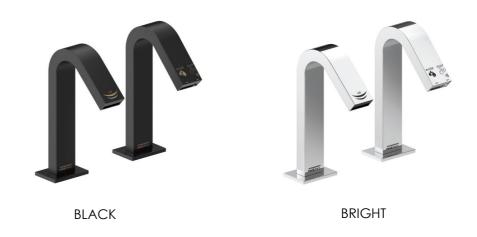

BLACK

**BRIGHT** 

Exclusive hand hygiene system, hidden behind the mirror (BTM), maximizes functionality in high-traffic spaces. Its design allows hand washing and drying without the need to move around the washroom.