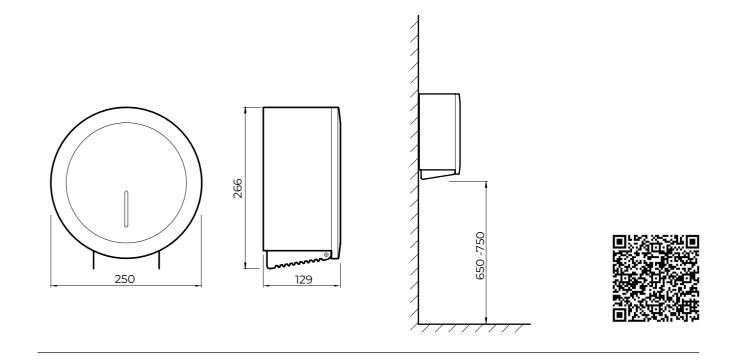

### TOILET PAPER DISPENSER

Designed to withstand the demands of high-traffic spaces, this dispenser combines high capacity, strength and functionality, offering a **durable and efficient solution**.

Manufactured in **AISI 304 stainless steel**, its circular design not only ensures hygiene and resistance, but also includes a **front viewer and vandal-proof lock** for greater convenience and safety.

### TOILET PAPER DISPENSER

- High capacity dispenser.
- Compatible with various paper refill sizes.
- Vandal-proof lock for enhanced security.
- Front viewer for easy refill monitoring.
- Anti-twist brake to prevent waste and ensure efficient paper dispensing.
- Also available in a larger size (Ø 275 mm).