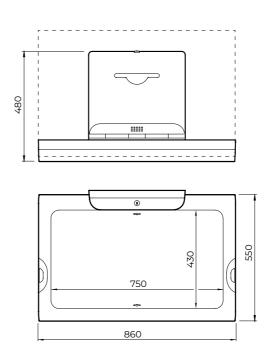

03. BEHIND THE MIRROR SOLUTIONS

Babymedi® transforms the concept of baby changing stations by combining cuttingedge design, durability, technology, and hygiene. This sophisticated solution ensures the highest levels of comfort

and safety for babies.

Available in both horizontal
and vertical options, for
wall-mounted or recessed
installation, Babymedi® presents
a range of exclusive finishes
ideal for public spaces that

require flawless aesthetics.
With sleek lines and rounded edges, its designs integrate seamlessly into any setting, ensuring hygiene, comfort, and safety.

## babymedi®

**CHANGING STATIONS** 

Available in both **horizontal and vertical** orientations, along with a range of unique finishes, Babymedi<sup>®</sup> offers versatile integration options to suit any space.

Additionally, the Babymedi® recessed kit allows for seamless and sophisticated integration into the washroom, enhancing the space's design with elegance.

Featuring **BIOCOTE®** and **ION HYGIENIC®** technology, these changing stations provide an exceptional level of hygiene, ensuring enhanced protection for babies.

Highest hygiene, safety and integration

48 04. CHANGING STATIONS

#### HORIZONTAL

- Surface treated with BIOCOTE® antimicrobial protection.
- Ergonomic design, easily adaptable to any environment.
- ION HYGIENIC® technology neutralizes virus and

bacteria on the surface when closed.

- Equipped with a bag hanger and safety belt for added convenience and security.
- Includes a sanitizing wipes dispenser for enhanced hygiene.

WHITE

**BLACK** 

SATIN

PVD COATING

50 O4. CHANGING STATIONS