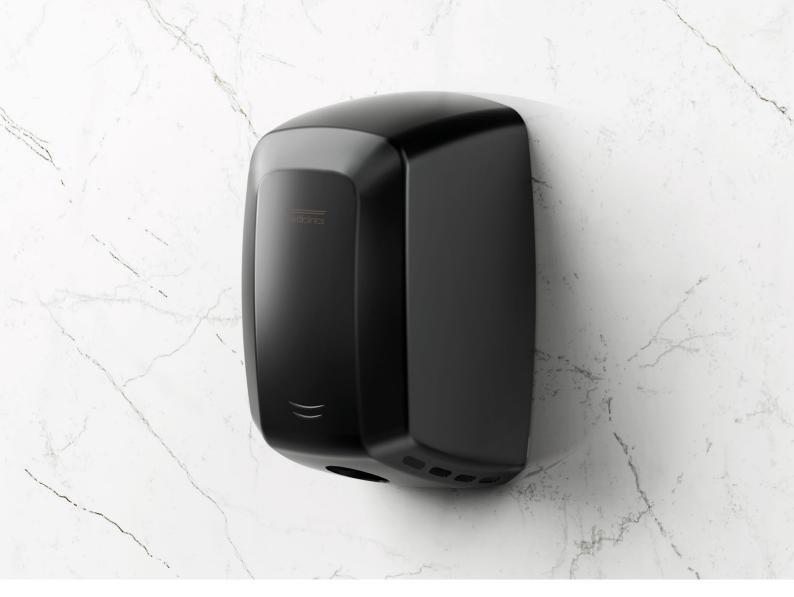

## U-flow®

Designed for those who **value total freedom of movement and hygiene**, this unique hand dryer combines cuttingedge aesthetics with innovative functionality.

Its unique shape ensures a drying experience that not only guarantees hygiene and comfort, but also an incomparable **feeling of well-being**.

## Freedom of movement, design and innovation

### U-flow®

- Low energy consumption.
- Ultra-fast drying.
- HEPA media filter for better air quality.
- BIOCOTE® antibacterial protection on surface.
- ION HYGIENIC® technology for enhanced air purification.
- PLUG IN system for immediate replacement of the hand dryer.
- Removable water tank.
- Direct connection to main wastewater outlet.