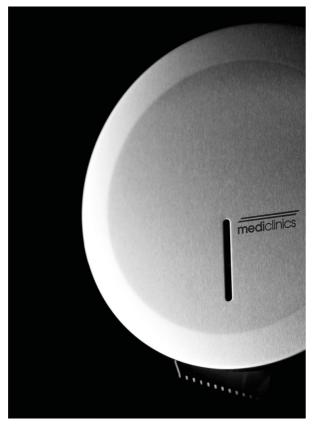

### TOILET PAPER DISPENSER

Designed to withstand the demands of high-traffic spaces, this dispenser combines high capacity, strength and functionality, offering a **durable and efficient solution**.

Manufactured in **AISI 304 stainless steel**, its circular design not only ensures hygiene and resistance, but also includes a **front viewer and vandal-proof lock** for greater convenience and safety.

### TOILET PAPER DISPENSER

- High capacity dispenser.
- Compatible with various paper refill sizes.
- Vandal-proof lock for enhanced security.
- Front viewer for easy refill monitoring.
- Anti-twist brake to prevent waste and ensure efficient paper dispensing.
- Also available in a larger size (Ø 275 mm).