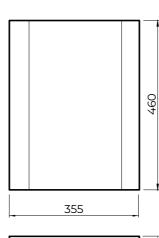

### BIN

CAPACITY 65 L.

This container is designed for **high-traffic areas**. **Made of AISI 304 stainless steel**, it features minimalist lines and smoothly rounded edges, ensuring seamless integration into any space.

Equipped with a manual self-closing lid, it offers optimal hygiene while maintaining a stylish design. The container also includes a **fastening system** and four cylindrical rubber plugs at the base, protecting the bottom from moisture.

# Self-closing lid for an optimal hygiene

#### CAPACITY 65 L.

- High-capacity container for efficient waste management.
- Self-return lid ensures better hygiene.
- Welded structure with smooth edges, free of burrs or sharp corners to prevent cuts.
- Secure fastening system to keep the waste bag in place.
- Also available in an 80 L version.