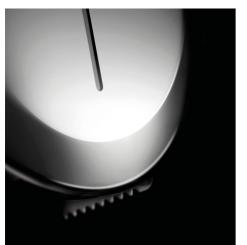

05. SOAP DISPENSERS

Large-capacity toilet paper dispensers that blend functionality with elegance.
Their design ensures seamless

integration into any bathroom, featuring sleek, sophisticated lines without sharp edges or corners. Crafted from **high-** **quality steel**, they offer both durability and style.

### TOILET PAPER DISPENSER

Designed to withstand the demands of high-traffic spaces, this dispenser combines high capacity, strength and functionality, offering a **durable and efficient solution**.

Manufactured in **AISI 304 stainless steel**, its circular design not only ensures hygiene and resistance, but also includes a **front viewer and vandal-proof lock** for greater convenience and safety.

## High capacity and resistance

64 06. TOILET PAPER DISPENSERS