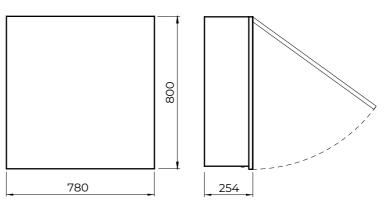

#### MODULES: WATER, SOAP AND DRYER

- Complete cabinet with mirror and lock.
- Includes soap, water and drying modules (air or paper).
- Sensor operation for greater savings.
- LED pictograms for intuitive use.
- Adjustable internal mechanisms for better detection of fixed targets.
- Safety mirror.

38 03. BEHIND THE MIRROR SOLUTIONS