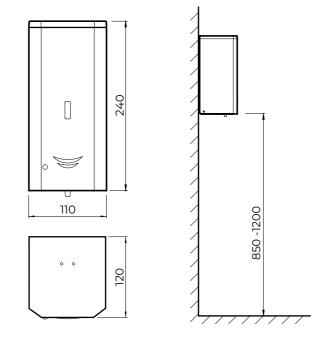

### SOAP DISPENSERS

- Operated by sensor.
- Large capacity (1 L).
- Allows different types of soap: liquid, foam or spray, by interchanging valves.
- Optional: 9V TRAFO power adapter for direct connection to power supply.