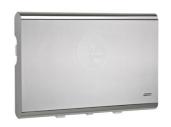

## dualflow® plus

Highly-efficient hand dryer with an avant-garde design, it is ideal for the most demanding settings. Its innovative technology redefines the drying process, guaranteeing maximum hygiene, safety and performance in every use.

## dualflow® plus

- Low energy consumption.
- Ultra-fast drying.
- Brushless motor, which does not require maintenance.
- HEPA media filter for better air quality.
- BIOCOTE® antibacterial protection on surface.
- Low sound level in its category.

- Removable water tank.
- Optional: Direct connection to main wastewater
- Optional: ION HYGIENIC® technology for air purification.

WHITE

**BLACK** 

SATIN