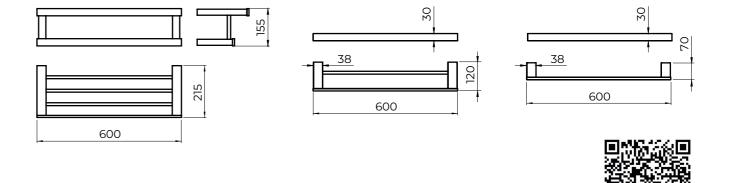

# AURA TOWEL RACKS AND RAILS

The Aura series offers a variety of options to place towels:

- Towel rack featuring a top bar for resting towels and a bottom bar for hanging multiple towels, thanks to its double-bar design.
- Towel rail with two bars for greater capacity.
- Towel rail with one bar for direct access to the towel.

FINISH: BRIGHT BLACK SATIN

Towel rack Double towel rail Towel rail