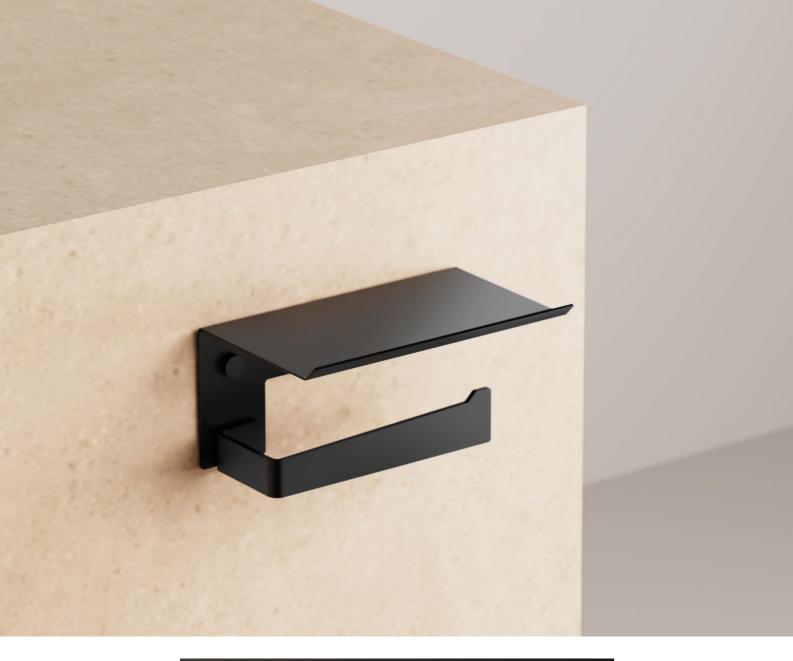

# AURA TOILET ROLL HOLDERS

The Aura series offers multiple options for toilet paper storage:

- Aura double toilet roll holder with tray for greater capacity and less maintenance.
- Single toilet roll holder with an integrated tray on top for placing accessories.
- Reserve toilet roll holder for an additional roll.

# HARMONIA TOILET ROLL HOLDERS

The Harmonia series offers multiple options for toilet paper storage:

- Double toilet roll holder with tray for greater capacity and less maintenance.
- Single toilet roll holder with an integrated tray on top for placing accessories.
- Reserve toilet roll holder for an additional roll.