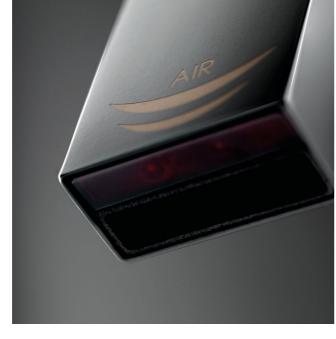

## U-flow®

Designed for those who **value total freedom of movement and hygiene**, this unique hand dryer combines cuttingedge aesthetics with innovative functionality.

Its unique shape ensures a drying experience that not only guarantees hygiene and comfort, but also an incomparable **feeling of well-being**.

The perfect solution for high-traffic washrooms. Ideal for spaces where design, energy efficiency and state-of-the-art technology are essential.

## Freedom of movement, design and innovation

### U-flow®

- Low energy consumption.
- Ultra-fast drying.
- HEPA media filter for better air quality.
- BIOCOTE® antibacterial protection on surface.
- ION HYGIENIC® technology for enhanced air purification.
- PLUG IN system for immediate replacement of the hand dryer.
- Removable water tank.
- Direct connection to main wastewater outlet.