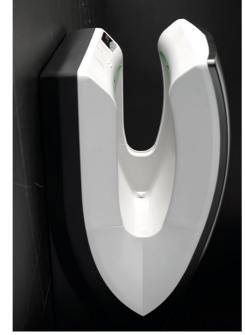

## U-flow®

Designed for those who **value total freedom of movement and hygiene**, this unique hand dryer combines cuttingedge aesthetics with innovative functionality.

Its unique shape ensures a drying experience that not only guarantees hygiene and comfort, but also an incomparable **feeling of well-being**.

## Freedom of movement, design and innovation

### U-flow®

- Low energy consumption.
- Ultra-fast drying.
- HEPA media filter for better air quality.
- BIOCOTE® antibacterial protection on surface.
- ION HYGIENIC® technology for enhanced air purification.
- PLUG IN system for immediate replacement of the hand dryer.
- Removable water tank.
- Direct connection to main wastewater outlet.