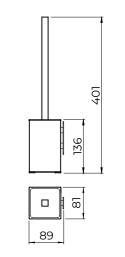

# AURA HANGERS AND TOILET BRUSH HOLDERS

- Double-hook hanger, designed to hold multiple
  garments or towels at once.
   Toilet brush holder with an integrated.
  anchoring system, blending seamlessly
- Single-hook hanger for hanging clothes or a towel.
- Toilet brush holder with an integrated.
   anchoring system, blending seamlessly into the space. Its raised position makes it easy to clean and maintain.