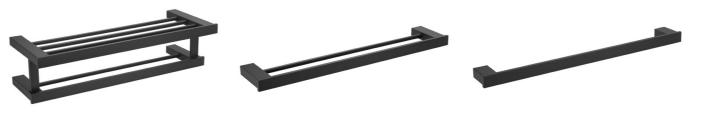

# AURA TOWEL RACKS AND RAILS

The Aura series offers a variety of options to place towels:

- Towel rack featuring a top bar for resting towels and a bottom bar for hanging multiple towels, thanks to its double-bar design.
- Towel rail with two bars for greater capacity.
- Towel rail with one bar for direct access to the towel.

FINISH: BRIGHT BLACK SATIN

Towel rack Double towel rail Towel rail