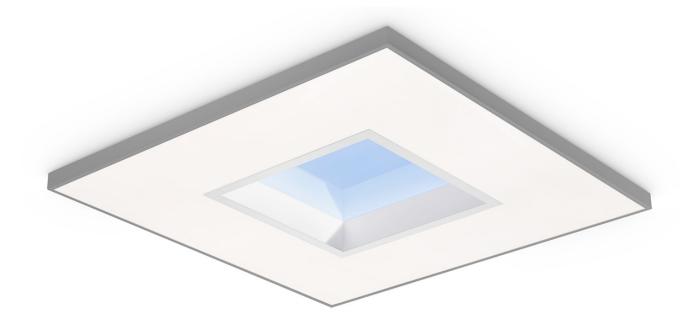

#### Turn dark areas into engaging spaces

Does your project have a space with limited or no access to daylight? NatureConnect by Signify is the answer!

NatureConnect mimics daylight, simulates the sun's daily patterns and replicates a view to the sky, using light recipes that boost energy levels and help indoor spaces feel in sync with nature. Replace existing luminaires with the NatureConnect skylight to transform windowless rooms while still benefiting from functional lighting that complies with office standards.

#### Your instant upgrade for a pleasant space

NatureConnect skylights are indistinguishable from a real window by providing a daylight effect and a view to the sky.

Best retrofit daylight experience, placed in the grid with easy installation and good light distribution upgrading your internal space instantly. NatureConnect offers unique lighting scenes with high melanopic levels elevating the performance of people.

#### Highlights of NatureConnect skylight

- Best retrofit daylight experience
- Easy installation on the grid ceiling
- The blue sky mimicking a view to the sky
- High melanopic levels elevating the performance of people
- Functional lighting
- Complies with lighting standards (UGR19)