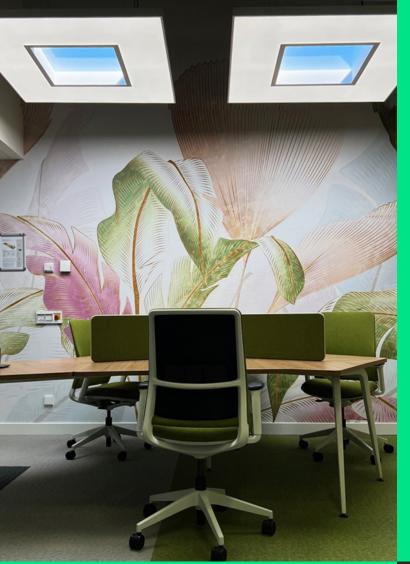

#### Turn dark areas into engaging spaces

Does your project have a space with limited or no access to daylight? NatureConnect by Signify is the answer!

NatureConnect mimics daylight, simulates the sun's daily patterns and replicates a view to the sky, using light recipes that boost energy levels and help indoor spaces feel in sync with nature. Replace existing luminaires with the NatureConnect skylight to transform windowless rooms while still benefiting from functional lighting that complies with office standards.

#### Your instant upgrade for a pleasant space

NatureConnect skylights are indistinguishable from a real window by providing a daylight effect and a view to the sky.

Best retrofit daylight experience, placed in the grid with easy installation and good light distribution upgrading your internal space instantly. NatureConnect offers unique lighting scenes with high melanopic levels elevating the performance of people.

#### Highlights of NatureConnect skylight

- Best retrofit daylight experience
- Easy installation on the grid ceiling
- The blue sky mimicking a view to the sky
- High melanopic levels elevating the performance of people
- Functional lighting
- Complies with lighting standards (UGR19)