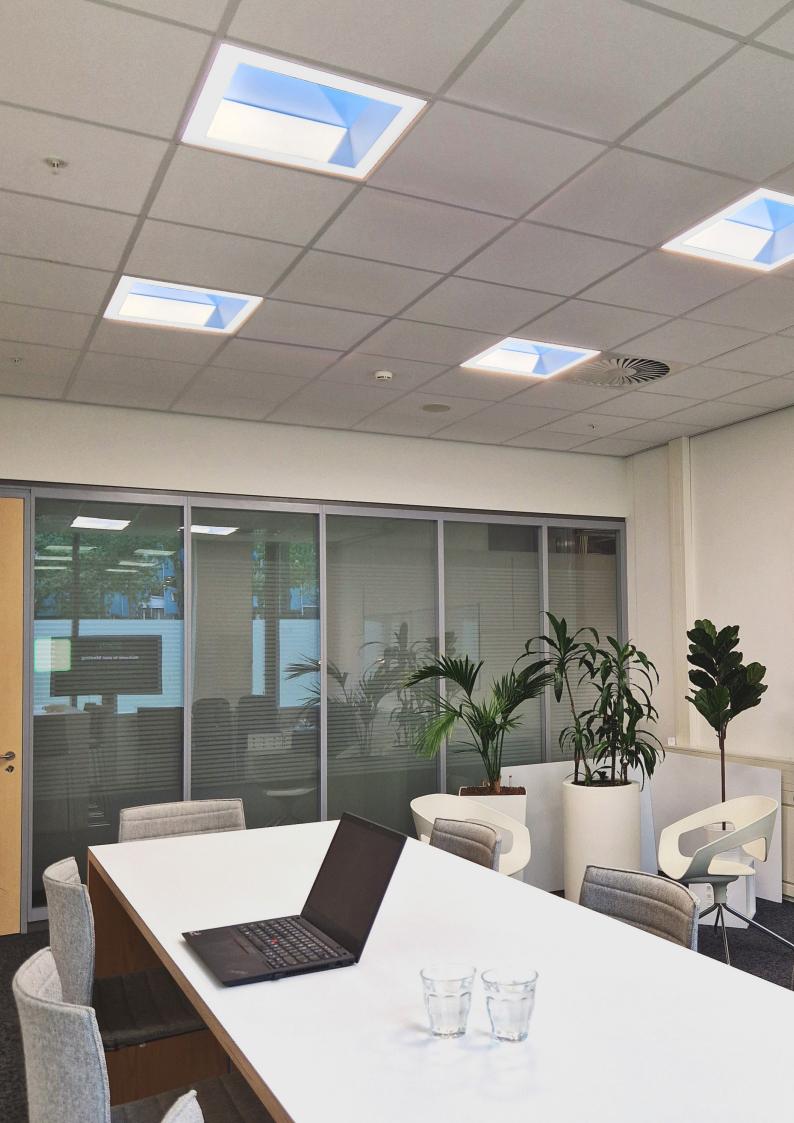

#### Turn dark areas into engaging spaces

Does your project have a space with limited or no access to daylight? NatureConnect by Signify is the answer!

NatureConnect mimics daylight, simulates the sun's daily patterns and replicates a view to the sky, using light recipes that boost energy levels and help indoor spaces feel in sync with nature. Replace existing luminaires with the NatureConnect skylight to transform windowless rooms while still benefiting from functional lighting that complies with office standards.

#### Your instant upgrade for a pleasant space

NatureConnect skylights are indistinguishable from a real window by providing a daylight effect and a view to the sky.

Best retrofit daylight experience, placed in the grid with easy installation and good light distribution upgrading your internal space instantly. NatureConnect offers unique lighting scenes with high melanopic levels elevating the performance of people.

#### Highlights of NatureConnect skylight

- Best retrofit daylight experience
- Easy installation on the grid ceiling
- The blue sky mimicking a view to the sky
- High melanopic levels elevating the performance of people
- Functional lighting
- Complies with lighting standards (UGR19)