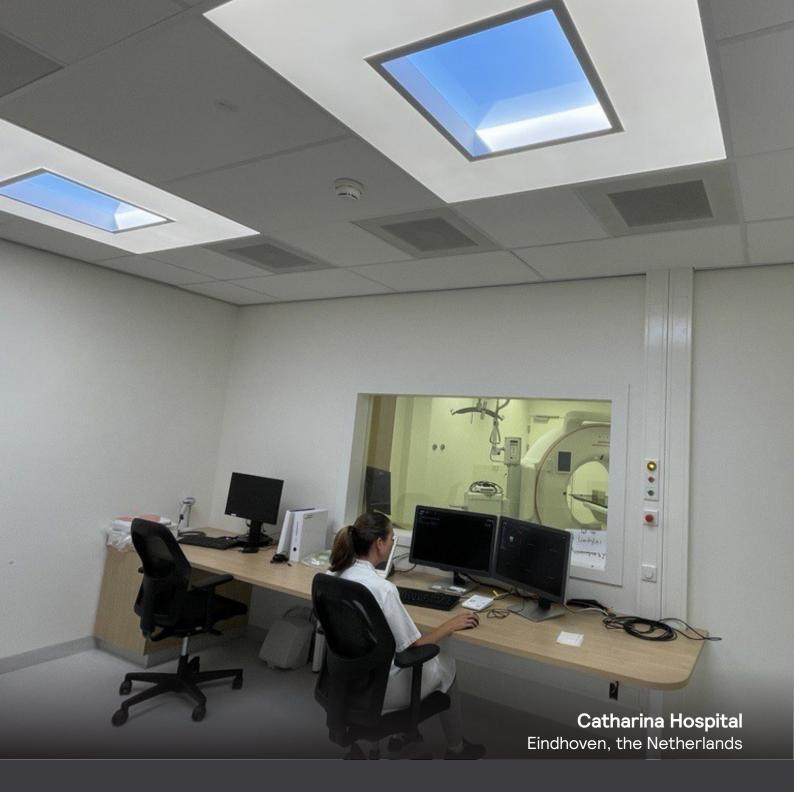

#### A good substitude for daylight

A study conducted in the control room of the CT scanner at Catharina Hospital in the Netherlands showed that NatureConnect is considered an effective substitute for the lack of daylight. Participants missed daylight less in the room with NatureConnect compared to the alternative windowless control room and found the room with NatureConnect to be a better place to work.