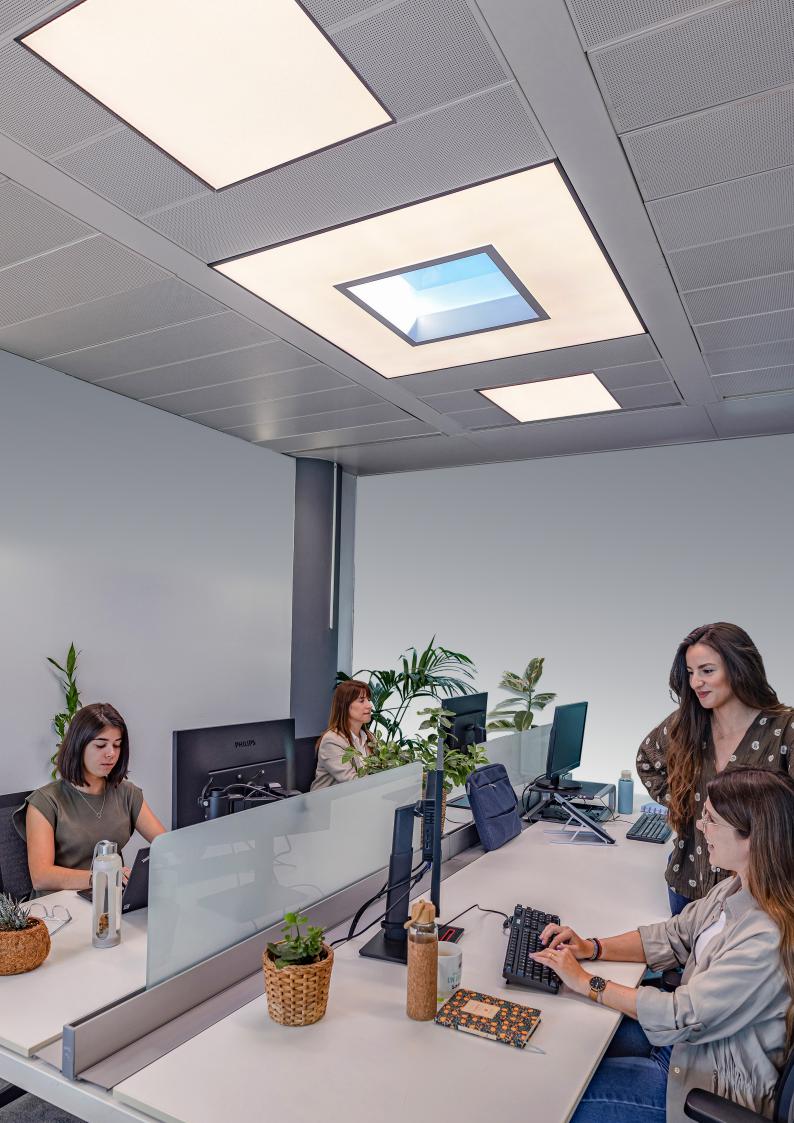

#### Turn dark areas into engaging spaces

Does your project have a space with limited or no access to daylight? NatureConnect by Signify is the answer!

NatureConnect mimics daylight, simulates the sun's daily patterns and replicates a view to the sky, using light recipes that boost energy levels and help indoor spaces feel in sync with nature. Replace existing luminaires with the NatureConnect skylight to transform windowless rooms while still benefiting from functional lighting that complies with office standards.

The NatureConnect system consists of luminaires and a scene set to provide the automatic day rhythm and different scenes to choose the right light at the right moment. This can be done with an easy-to-use wall switch.

#### Your instant upgrade for a pleasant space

NatureConnect skylights are indistinguishable from a real window by providing a daylight effect and a view to the sky.

Best retrofit daylight experience, placed in the grid with easy installation and good light distribution upgrading your internal space instantly. NatureConnect offers unique lighting scenes with high melanopic levels elevating the performance of people.

#### Highlights of NatureConnect skylight

- Best retrofit daylight experience
- Easy installation on the grid ceiling
- The blue sky mimicking a view to the sky
- High melanopic levels elevating the performance of people
- Functional lighting
- Complies with lighting standards (UGR19)