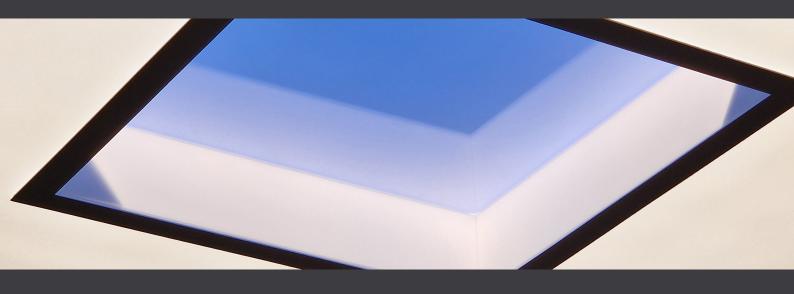

#### Turn dark areas into engaging spaces

Does your project have a space with limited or no access to daylight? NatureConnect by Signify is the answer!

NatureConnect mimics daylight, simulates the sun's daily patterns and replicates a view to the sky, using light recipes that boost energy levels and help indoor spaces feel in sync with nature. Replace existing luminaires with the NatureConnect skylight to transform windowless rooms while still benefiting from functional lighting that complies with office standards.

#### Your instant upgrade for a pleasant space

NatureConnect skylights are indistinguishable from a real window by providing a daylight effect and a view to the sky.

Best retrofit daylight experience, placed in the grid with easy installation and good light distribution upgrading your internal space instantly. NatureConnect offers unique lighting scenes with high melanopic levels elevating the performance of people.

#### Highlights of NatureConnect skylight

- Best retrofit daylight experience
- Easy installation on the grid ceiling
- The blue sky mimicking a view to the sky
- High melanopic levels elevating the performance of people
- Functional lighting
- Complies with lighting standards (UGR19)