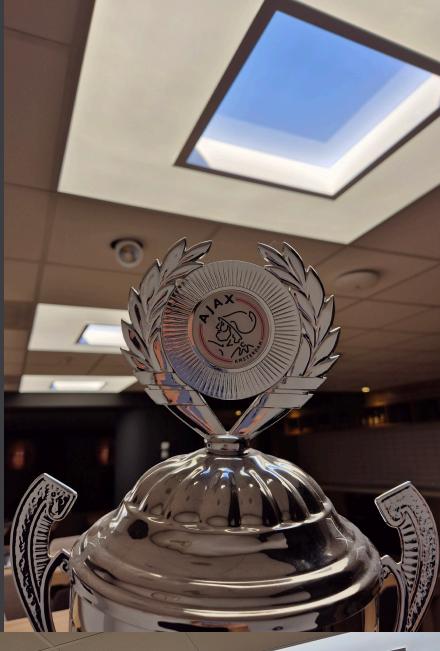

# Sports Applications

Bergen Sparta Boxing Club Bergen, Norway

**GG** Within no time many players and staff members mentioned what a nice addition the NatureConnect lighting was in this space. The high melanopic light levels have a positive influence on their performance before a match"

> **Niels Wijne** Head of Medical staff AJAX