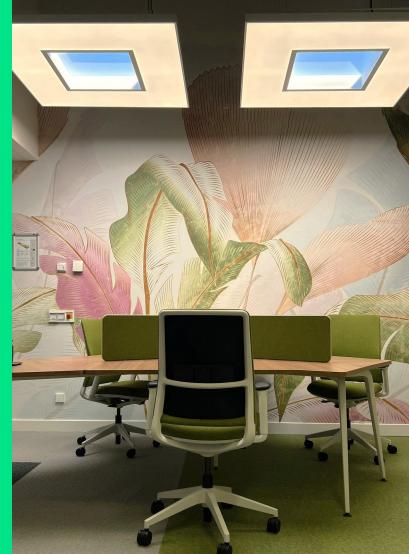

#### Turn dark areas into engaging spaces

Does your project have a space with limited or no access to daylight? NatureConnect by Signify is the answer!

NatureConnect mimics daylight, simulates the sun's daily patterns and replicates a view to the sky, using light recipes that boost energy levels and help indoor spaces feel in sync with nature. Replace existing luminaires with the NatureConnect skylight to transform windowless rooms while still benefiting from functional lighting that complies with office standards.

The NatureConnect system consists of luminaires and a scene set to provide the automatic day rhythm and different scenes to choose the right light at the right moment. This can be done with an easy-to-use wall switch.

#### Your instant upgrade for a pleasant space

NatureConnect skylights are indistinguishable from a real window by providing a daylight effect and a view to the sky.

Best retrofit daylight experience, placed in the grid with easy installation and good light distribution upgrading your internal space instantly. NatureConnect offers unique lighting scenes with high melanopic levels elevating the performance of people.

#### Highlights of NatureConnect skylight

- Best retrofit daylight experience
- Easy installation on the grid ceiling
- The blue sky mimicking a view to the sky
- High melanopic levels elevating the performance of people
- Functional lighting
- Complies with lighting standards (UGR19)