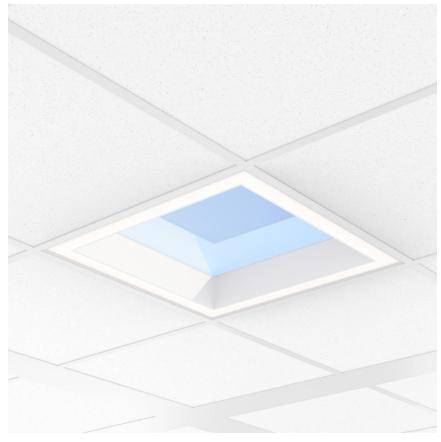

#### Your instant upgrade for a pleasant space

NatureConnect skylights are indistinguishable from a real window by providing a daylight effect and a view to the sky.

Best retrofit daylight experience, placed in the grid with easy installation and good light distribution upgrading your internal space instantly. NatureConnect offers unique lighting scenes with high melanopic levels elevating the performance of people.

#### Highlights of NatureConnect skylight

- Best retrofit daylight experience
- Easy installation on the grid ceiling
- The blue sky mimicking a view to the sky
- High melanopic levels elevating the performance of people
- Functional lighting
- Complies with lighting standards (UGR19)