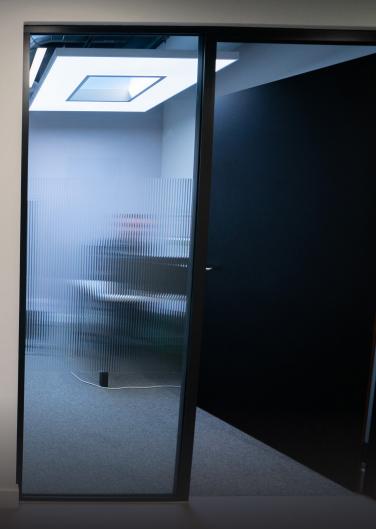

#### Turn dark areas into engaging spaces

Does your project have a space with limited or no access to daylight? NatureConnect by Signify is the answer!

NatureConnect mimics daylight, simulates the sun's daily patterns and replicates a view to the sky, using light recipes that boost energy levels and help indoor spaces feel in sync with nature. Replace existing luminaires with the NatureConnect skylight to transform windowless rooms while still benefiting from functional lighting that complies with office standards.

The NatureConnect system consists of luminaires and a scene set to provide the automatic day rhythm and different scenes to choose the right light at the right moment. This can be done with an easy-to-use wall switch.

#### **Transform windowless rooms**

**FF** NatureConnect has made it possible to transform a dark meeting room into a pleasant, colorful, dynamic and light environment that is now preferred by our colleagues."