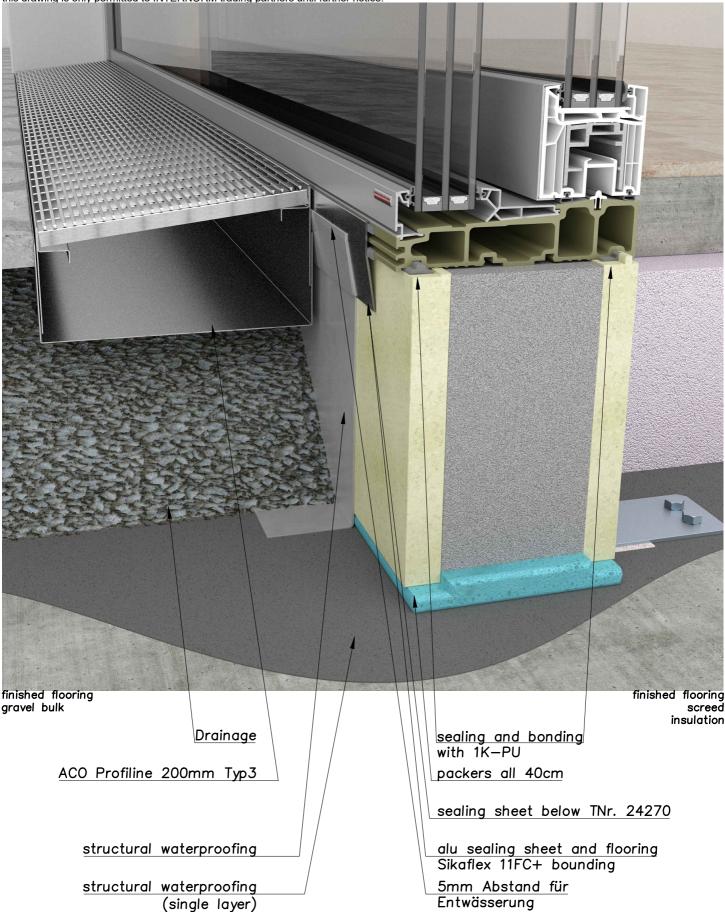

/structural waterproofing

the front side structual alu sealing sheet and threshold pretreat with activator pads and Sikaflex 11FC+ bonding

structual sealing sheet with Sikaflex 11FC+ bonding

If changes or adjustments to the building connection are necessary, contact your local technician from INTERNORM! Reprinting prohibited - Subject to technical changes! INTERNORM CONNECTION TECHNOLOGY, Ing. Mario Schuster