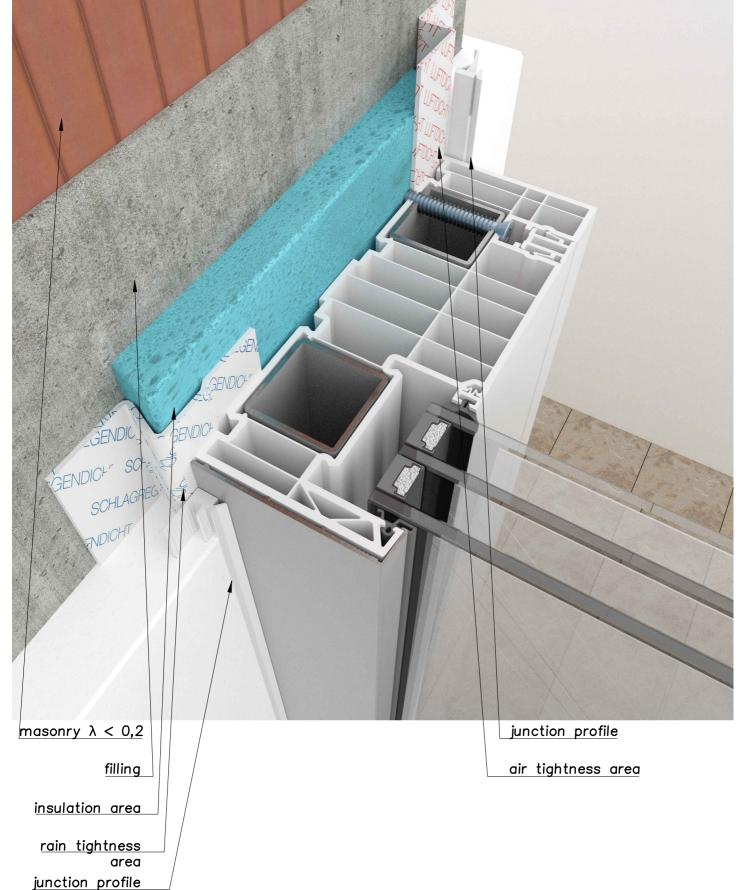

#### M<sub>3D</sub> WALL CONNECTION DETAIL Rev. 03

## 31C1\_brick\_KS430\_detail at the side without guide rail

30.06.2022 Date Attention!! This wall connection detail is provided free of charge by INTERNORM as an exemplary representation, whereby liability for individual cases is excluded. Use is only permitted if the assertion of claims for compensation due to incorrectness or incompleteness is waived. Consent is given through use. For the execution, the real conditions must be taken into account and the connection planning must be coordinated accordingly. The connection planning are planning according to the austrian standards. For the execution take into account the applicable standards in your country. The right to use this drawing is only permitted to INTERNORM trading partners until further notice.