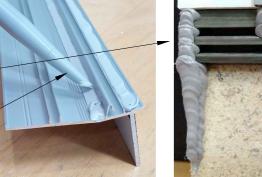

/structural waterproofing

the front side structual alu sealing sheet and threshold pretreat with activator pads and Sikaflex 11FC+ bonding

structual sealing sheet with Sikaflex 11FC+ bonding

If changes or adjustments to the building connection are necessary, contact your local technician from INTERNORM! Reprinting prohibited - Subject to technical changes! INTERNORM CONNECTION TECHNOLOGY, Ing. Mario Schuster