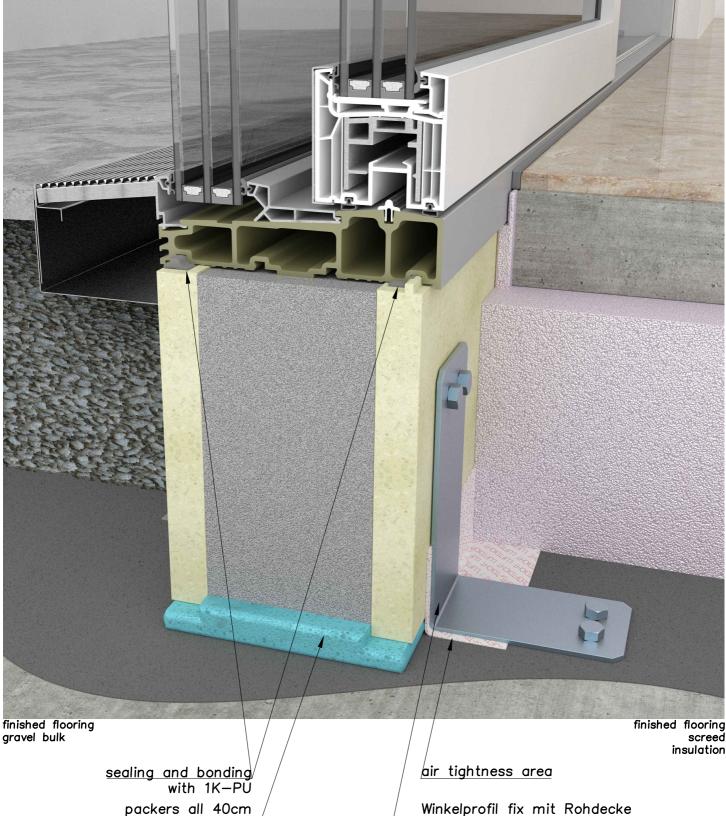

## **ETHORM** WALL CONNECTION DETAIL M<sub>3D</sub> Rev. 03

## 07C3\_KS430\_thresholddetail

30.06.2022 Date Attention!! This wall connection detail is provided free of charge by INTERNORM as an exemplary representation, whereby liability for individual cases is excluded. Use is only permitted if the assertion of claims for compensation due to incorrectness or incompleteness is waived. Consent is given through use. For the execution, the real conditions must be taken into account and the connection planning must be coordinated accordingly. The connection planning are planning according to the austrian standards. For the execution take into account the applicable standards in your country. The right to use this drawing is only permitted to INTERNORM trading partners until further notice.



Winkelprofil fix mit Rohdecke und Bodenanschlussprofil verbunden

#### M<sub>3D</sub> WALL CONNECTION DETAIL Rev. 03

## 31C1\_brick\_KS430\_detail at the side without guide rail

30.06.2022 Date Attention!! This wall connection detail is provided free of charge by INTERNORM as an exemplary representation, whereby liability for individual cases is excluded. Use is only permitted if the assertion of claims for compensation due to incorrectness or incompleteness is waived. Consent is given through use. For the execution, the real conditions must be taken into account and the connection planning must be coordinated accordingly. The connection planning are planning according to the austrian standards. For the execution take into account the applicable standards in your country. The right to