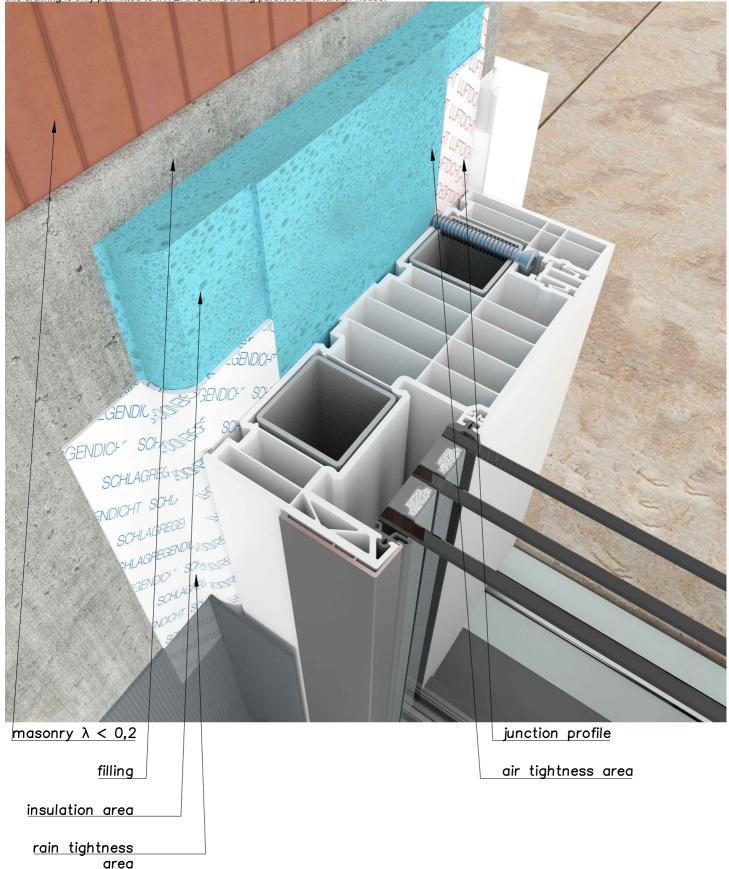

#### M<sub>3D</sub> WALL CONNECTION DETAIL Rev. 03

## 31C1\_brick\_KS430\_detail at the side without guide rail

30.06.2022 Date Attention!! This wall connection detail is provided free of charge by INTERNORM as an exemplary representation, whereby liability for individual cases is excluded. Use is only permitted if the assertion of claims for compensation due to incorrectness or incompleteness is waived. Consent is given through use. For the execution, the real conditions must be taken into account and the connection planning must be coordinated accordingly. The connection planning are planning according to the austrian standards. For the execution take into account the applicable standards in your country. The right to use this drawing is only permitted to INTERNORM trading partners until further notice.