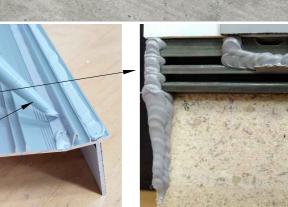

/structural waterproofing

the front side structual alu sealing sheet and threshold pretreat with activator pads and Sikaflex 11FC+ bonding

structual sealing sheet with Sikaflex 11FC+ bonding

If changes or adjustments to the building connection are necessary, contact your local technician from INTERNORM! Reprinting prohibited - Subject to technical changes! INTERNORM CONNECTION TECHNOLOGY, Ing. Mario Schuster