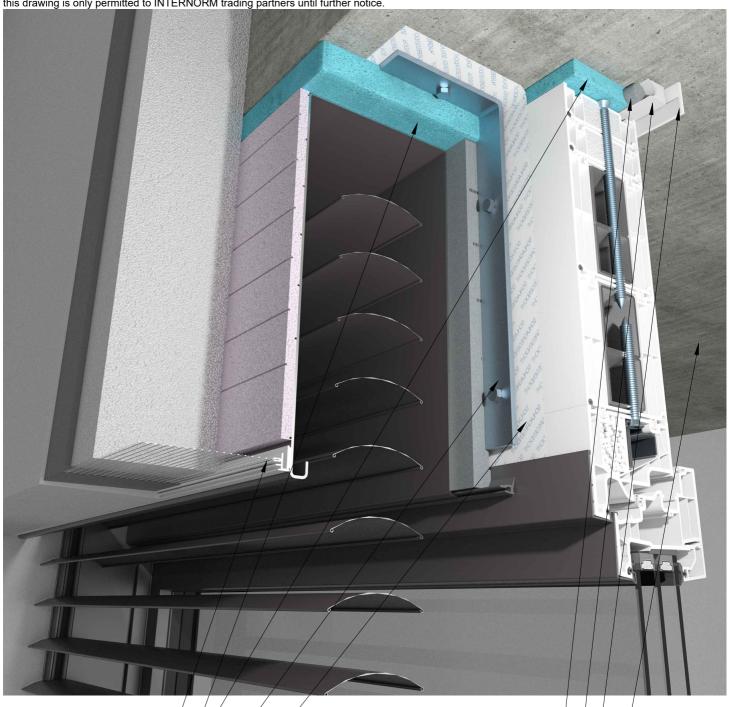

Rev. 03

Date 09.11.2022

41C3\_masonry insulation-concrete\_KF410\_detail above with Raffstore

Attention!! This wall connection detail is provided free of charge by INTERNORM as an exemplary representation, whereby liability for individual cases is excluded. Use is only permitted if the assertion of claims for compensation due to incorrectness or incompleteness is waived. Consent is given through use. For the execution, the real conditions must be taken into account and the connection planning must be coordinated accordingly. The connection planning are planning according to the austrian standards. For the execution take into account the applicable standards in your country. The right to use this drawing is only permitted to INTERNORM trading partners until further notice.

junction profile

insulation area

statically adequate fastening

rain tightness area

round cord

airtight sealant / LM20

cover strip

floor ceiling