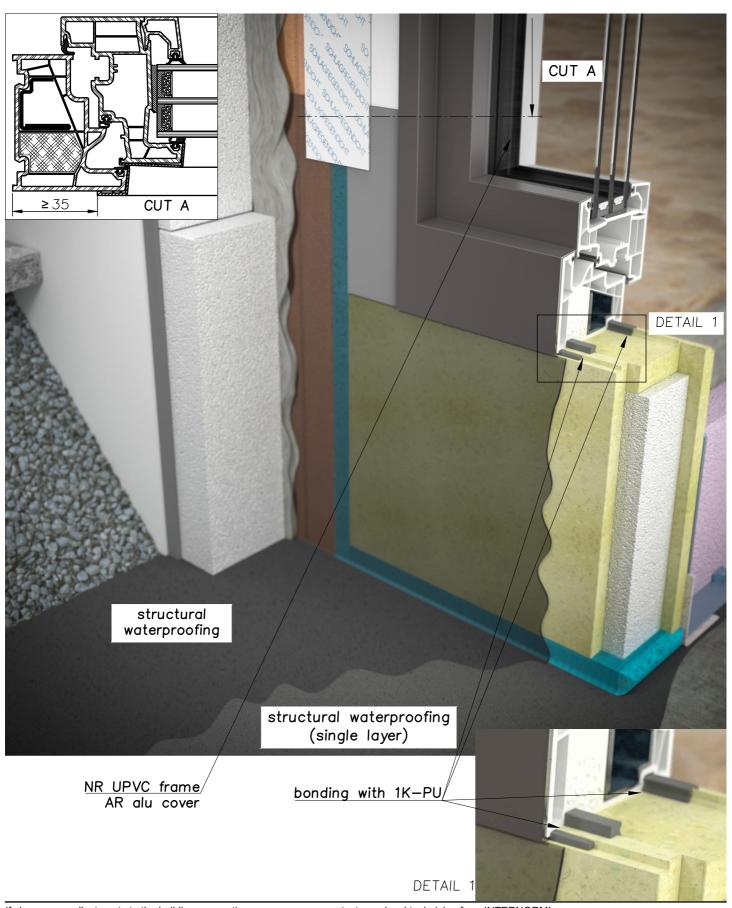

M<sub>3D</sub>

Rev. 03

Date 09.11.2022

02C1\_KF410\_thresholddetail

M<sub>3D</sub>

Rev. 03

Date 09.11.2022

02C2\_brick\_KF410\_detail windowsill Helopal RAG2

Attention!! This wall connection detail is provided free of charge by INTERNORM as an exemplary representation, whereby liability for individual cases is excluded. Use is only permitted if the assertion of claims for compensation due to incorrectness or incompleteness is waived. Consent is given through use. For the execution, the real conditions must be taken into account and the connection planning must be coordinated accordingly. The connection planning are planning according to the austrian standards. For the execution take into account the applicable standards in your country. The right to use this drawing is only permitted to INTERNORM trading partners until further notice.