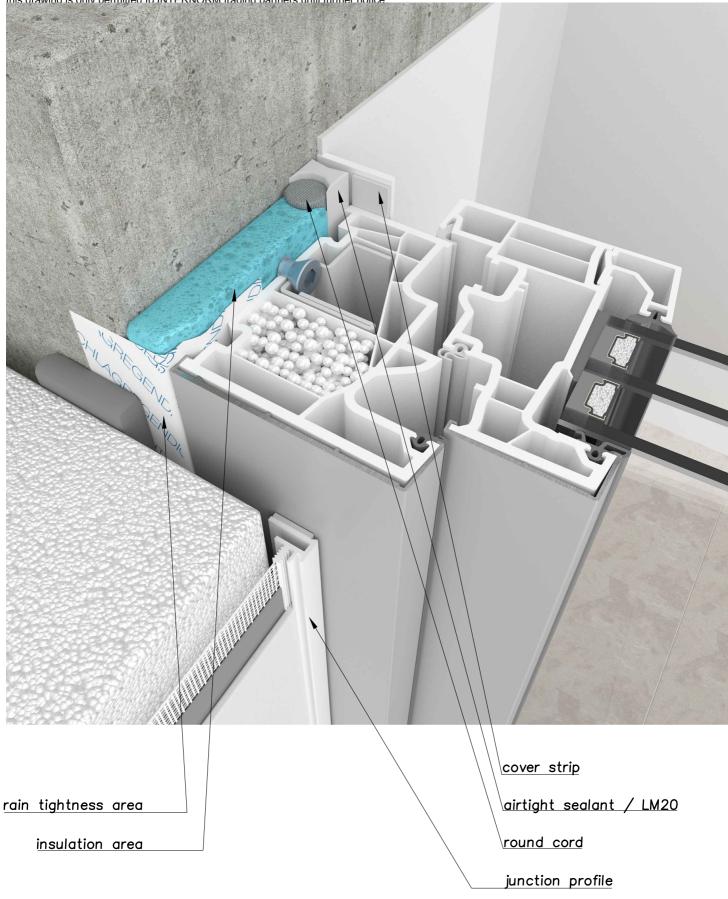

filling material

reinforcement mesh

<u>air tightness area</u>

M<sub>3D</sub>

Rev. 03

Date 09.11.2022

02C3\_brick\_KF410\_detail at the side without guide rail

M<sub>3D</sub>

junction profile

insulation area

statically adequate fastening

rain tightness area

round cord

airtight sealant / LM20

cover strip

floor ceiling