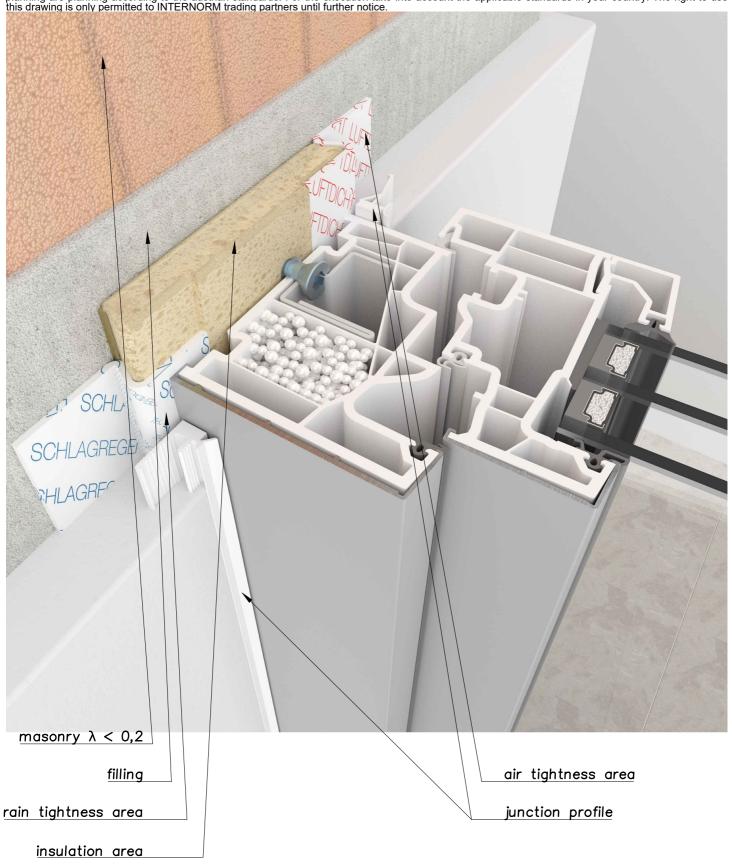

windowsill Fenorm
Aluminium RAG2
decompressed
sealing tape
insulation wedge

pre-compressed/
 sealing tape
rain tightness area/

packers insulation area filling

masonry λ < 0,2

insidewindowsill helopal linea shadow gap

junction profile

insulation area

statically adequate fastening

rain tightness area

round cord

airtight sealant / LM20

cover strip

floor ceiling