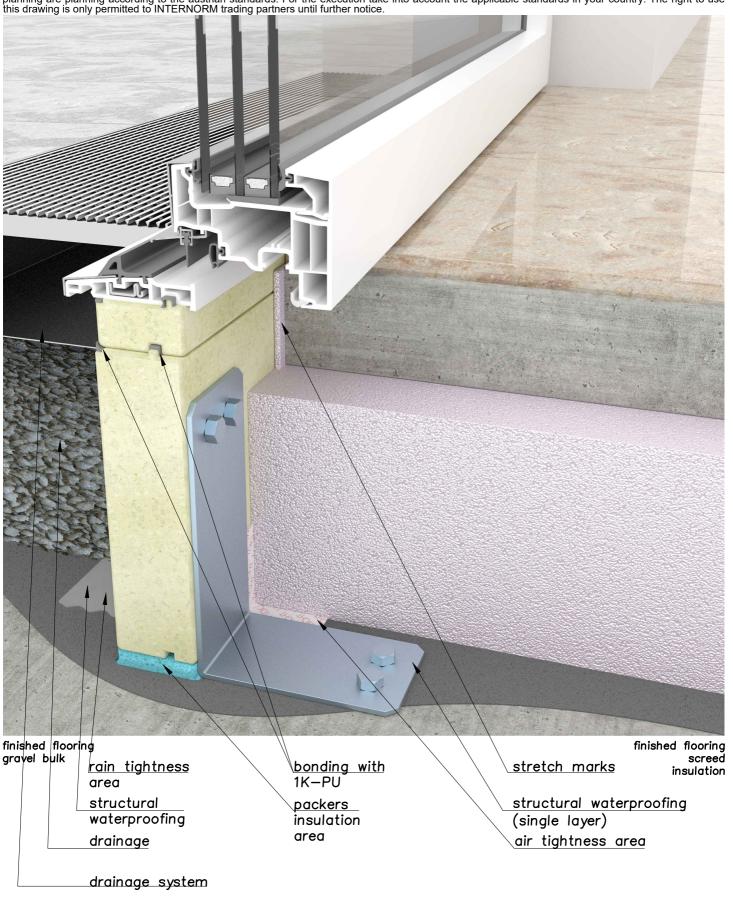

M<sub>3D</sub>

Rev. 03

Date 09.11.2022

02C1\_KF410\_thresholddetail

M<sub>3D</sub>

Rev. 03

Date 09.11.2022

02C2\_brick\_KF410\_detail windowsill Helopal RAG2

Rev. 03

Date 09.11.2022

02C4\_KF410\_thresholddetail

M<sub>3D</sub>

Rev. 03

Date 09.11.2022

16C1\_KF410\_flush connection

M<sub>3D</sub>