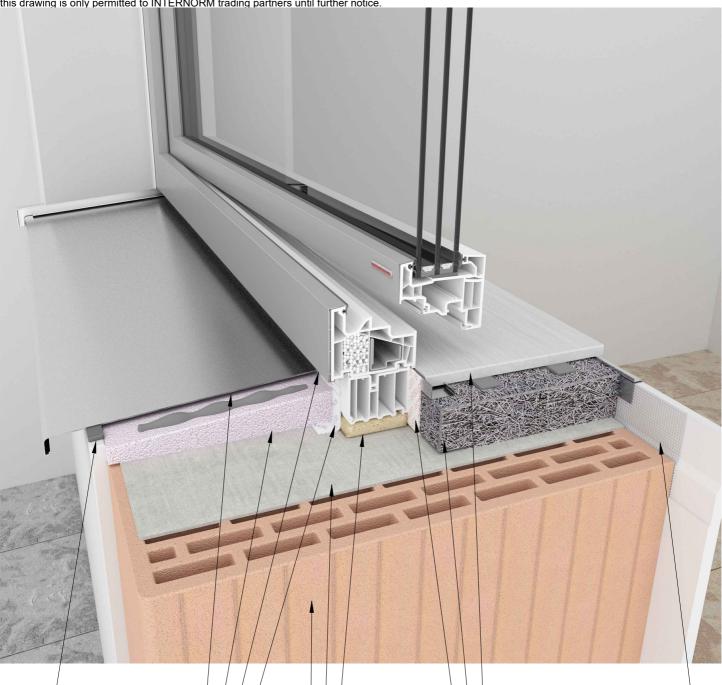

filling material

reinforcement mesh

<u>air tightness area</u>

M<sub>3D</sub>

Rev. 03

Date 09.11.2022

02C3\_brick\_KF410\_detail at the side without guide rail

M<sub>3D</sub>