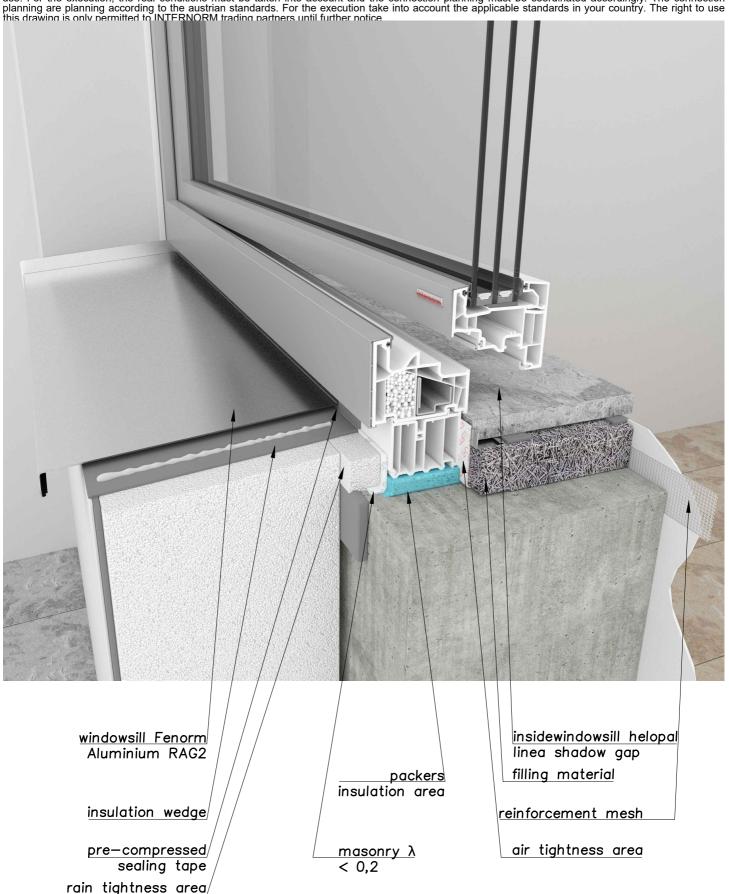

windowsill Fenorm
Aluminium RAG2
decompressed
sealing tape
insulation wedge

pre-compressed/
 sealing tape
rain tightness area/

packers insulation area filling

masonry λ < 0,2

insidewindowsill helopal linea shadow gap

filling material

reinforcement mesh

<u>air tightness area</u>

M<sub>3D</sub>

Rev. 03

Date 09.11.2022

02C3\_brick\_KF410\_detail at the side without guide rail

M<sub>3D</sub>