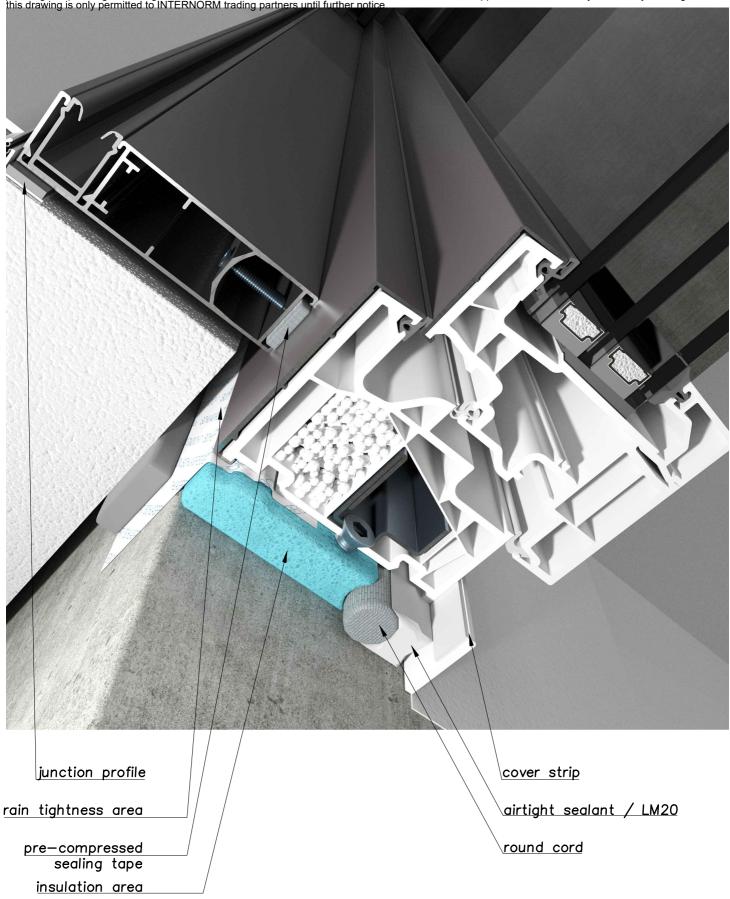

junction profile

insulation area

statically adequate fastening

rain tightness area

round cord

airtight sealant / LM20

cover strip

floor ceiling