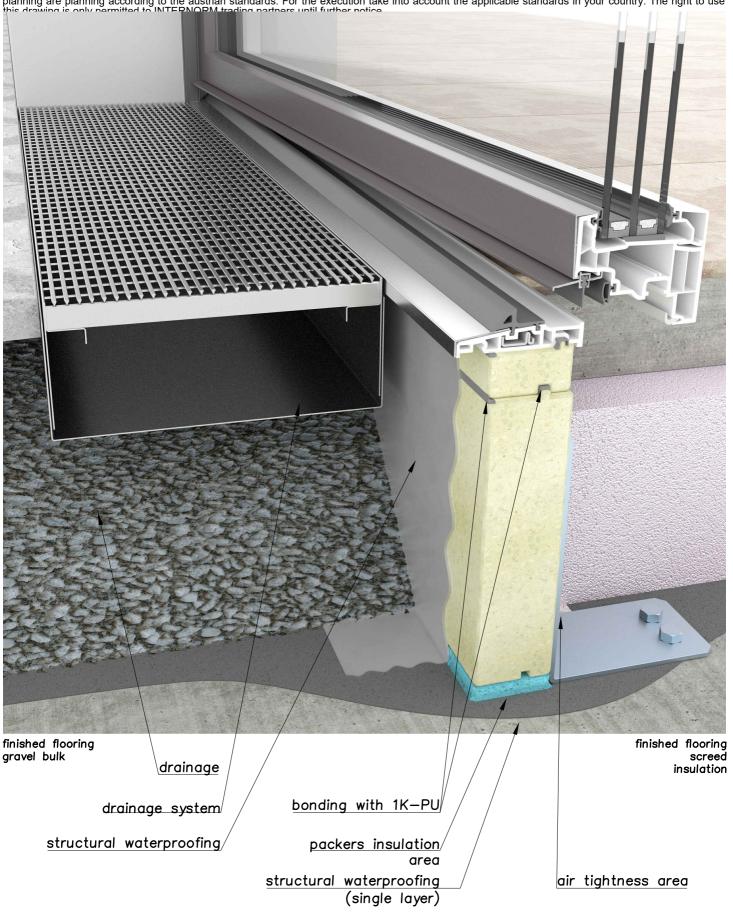

M<sub>3D</sub>

Rev. 03

Date 09.11.2022

02C1\_KF410\_thresholddetail

M<sub>3D</sub>

Rev. 03

Date 09.11.2022

02C2\_brick\_KF410\_detail windowsill Helopal RAG2

Rev. 03

Date 09.11.2022

02C4\_KF410\_thresholddetail

M<sub>3D</sub>

Rev. 03

Date 09.11.2022

16C1\_KF410\_flush connection

M<sub>3D</sub>