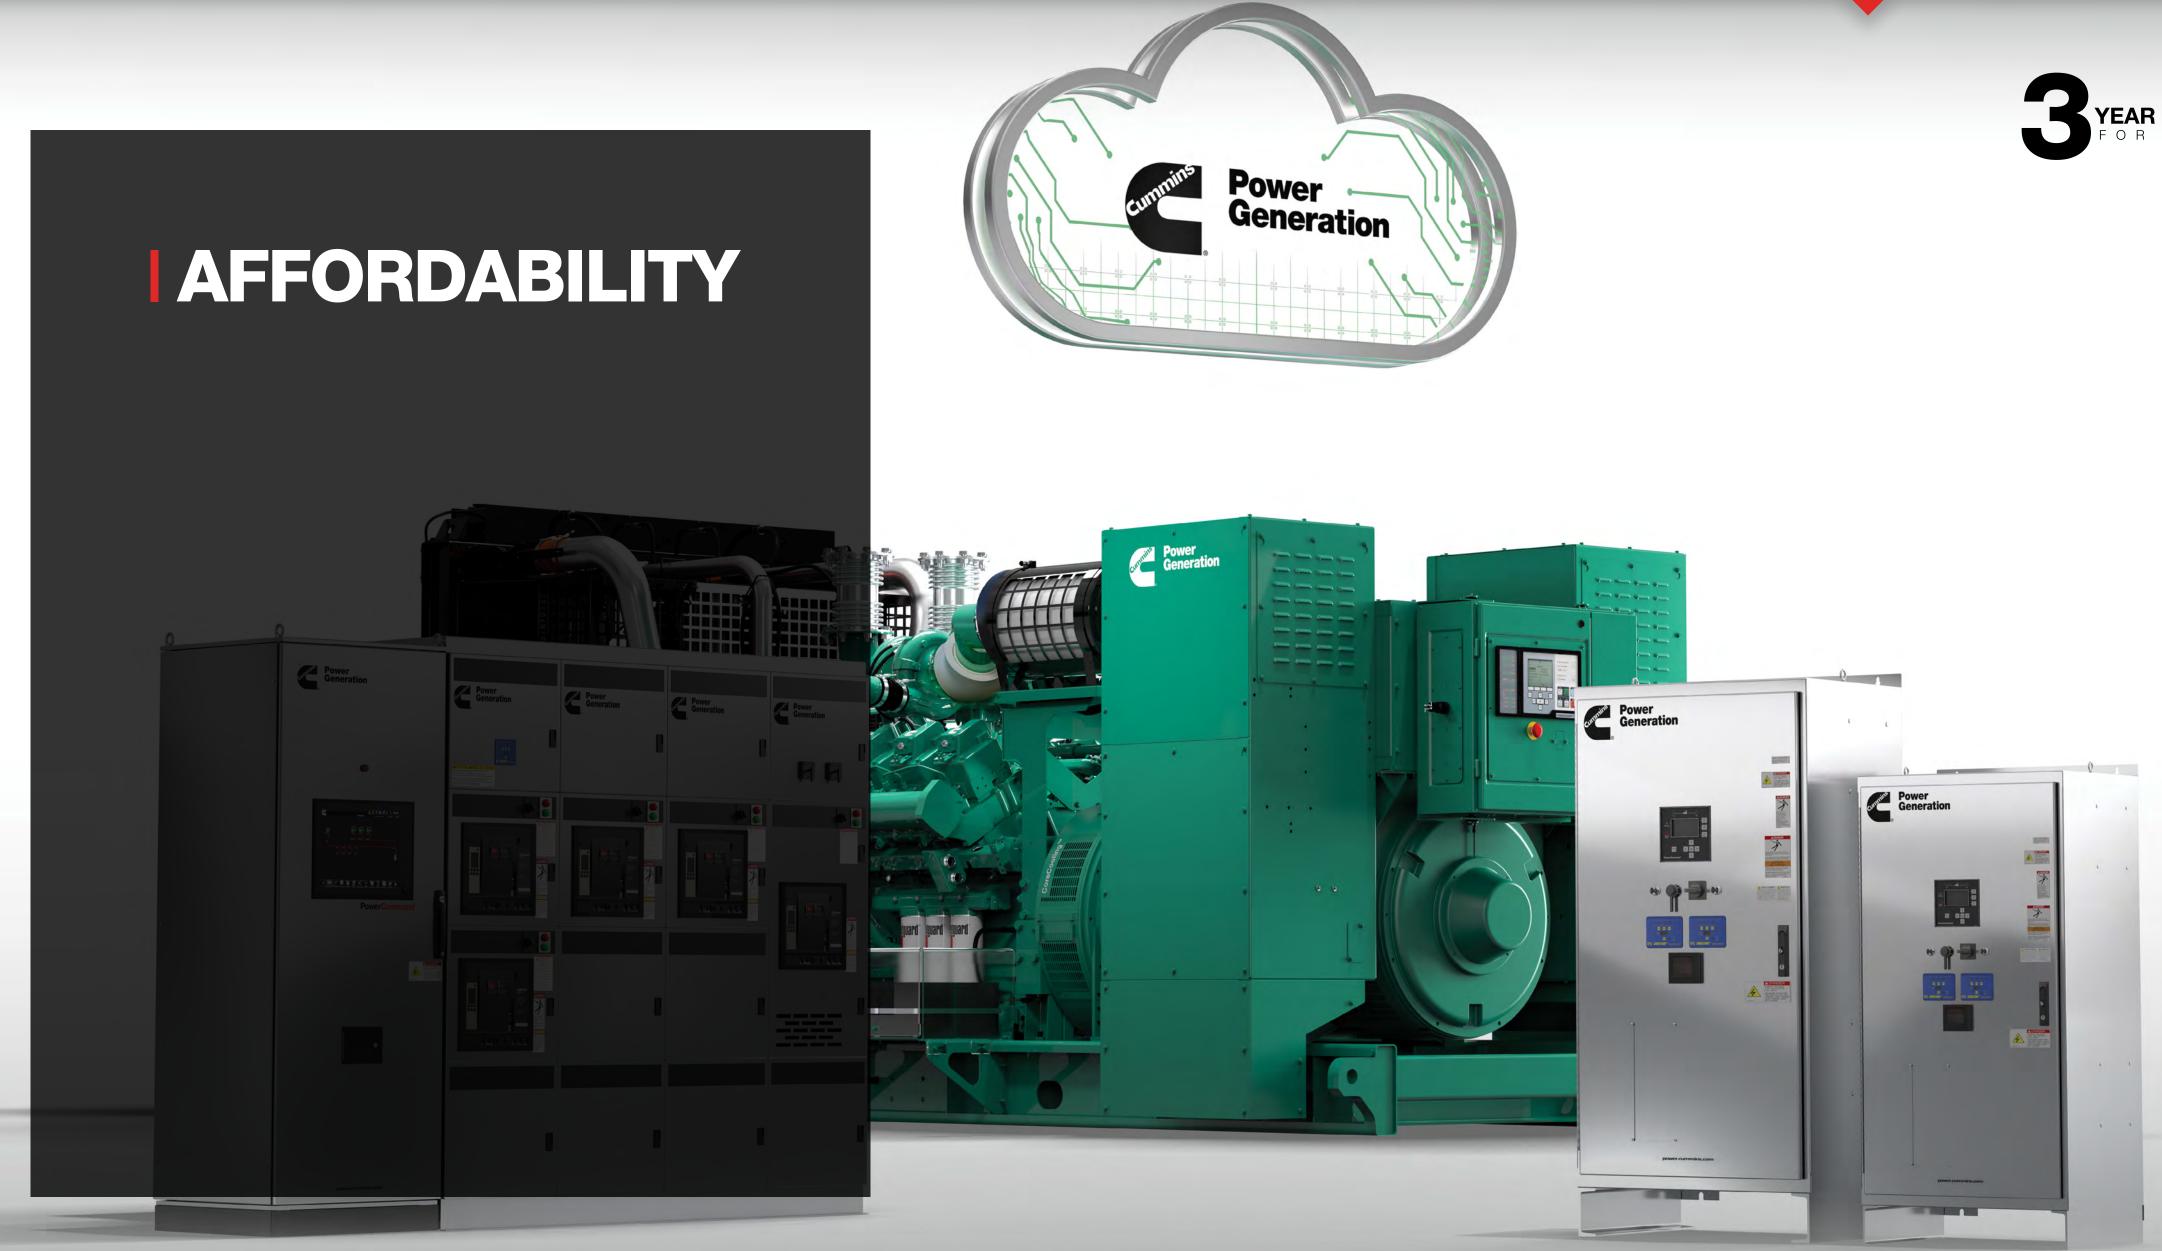

#### THE EVOLUTION BEGINS

Introducing Cummins Centum Series<sup>™</sup> C1250D6E/C1500D6E Generator Sets: the first in a new and evolving line designed to deliver a complete spectrum of power to meet global demands for more efficient and sustainable power. With next-generation performance, flexibility and sustainability, you get exactly the generator you want — without compromise.

## POWER DENSITY AND FLEXIBILITY

ST 3YR 1500HR PARTS ST 3YR 1500HR Parts + Labor + Travel ST SYR 2500HR PARTS ST SYR 2500HR Parts + Labor + Travel ST 10YR 5000HR Parts ST 10YR 5000HR Parts + Labor ST 10YR 5000HR Parts + Labor + Travel DCC 3YR UNLIMITED HR PARTS DCC 5YR UNLIMITED HR PARTS DCC 10YR UNLIMITED HR PARTS DCC 3YR UNLIMITED HR P + L DCC 5YR UNLIMITED HR P + L DCC 10YR UNLIMITED HR P + L DCC 3YR UNLIMITED HR P + L + T DCC SYR UNLIMITED HR P + L + T DCC 10YR UNLIMITED HR P + L + T