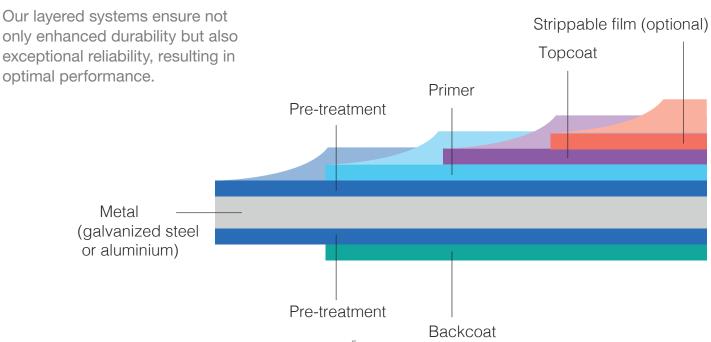

#### Coil coatings for the construction industry

The true quality of coil coatings lies in how effectively they perform in real-life situations.

Because ultimately, they are meant to be used and able to endure the various conditions they are put in. That's why we developed the FIDURA<sup>™</sup> systems, made for – and inspired by – life.