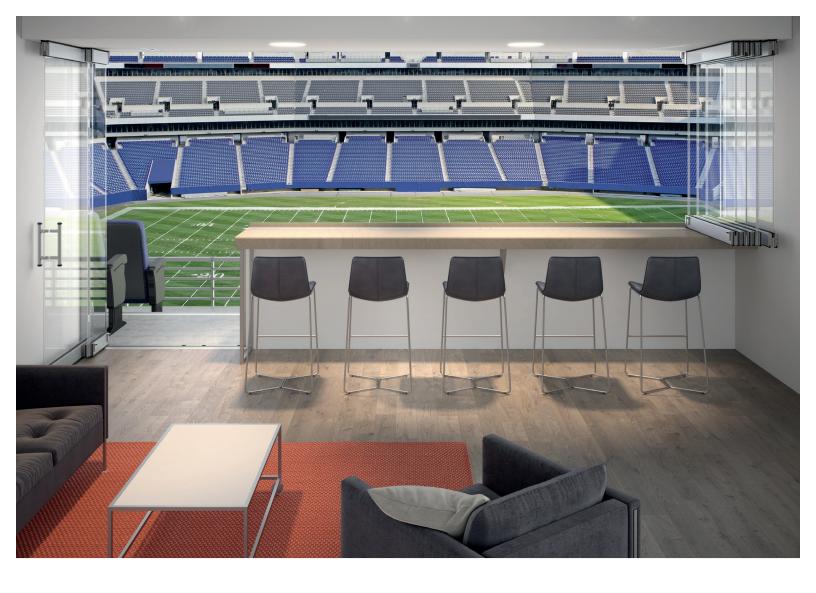

## GAME CHANGING EXPERIENCE

Trusted to be Included in Hundreds of Sports Venues

The in-game experience has become more important than the game itself as the fan expects more from their surroundings—a level of experience equivalent to deluxe hotels, clubs, and restaurants.

Over the past few years, NanaWall Systems has been part of more national winning sports teams.

Our innovative opening glass walls bring the fan base together and provide unique event experiences.

## Sports Venues Highlights

- Command higher ticket prices / PSL rates with a flexible configurations that offer a unique experience for the fan.
- Multiple uses and configurations equals continuous source of revenue with various types and sizes of events.
- Separate interior spaces and create suites from standard luxury boxes.
- When open, the fan experiences the crowd but when closed, the NanaWall provides a transparent barrier with unobstructed viewing while providing greater fan comfort.
- In the off-season, the weather resistant NanaWall opening glass walls protect interior spaces and furnishings from exposure and/or unauthorized entry.