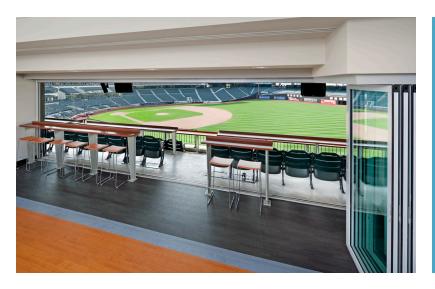

## Sports Venues Highlights

- Command higher ticket prices / PSL rates with a flexible configurations that offer a unique experience for the fan.
- Multiple uses and configurations equals continuous source of revenue with various types and sizes of events.
- Separate interior spaces and create suites from standard luxury boxes.
- When open, the fan experiences the crowd but when closed, the NanaWall provides a transparent barrier with unobstructed viewing while providing greater fan comfort.
- In the off-season, the weather resistant NanaWall opening glass walls protect interior spaces and furnishings from exposure and/or unauthorized entry.

Explore our opening glass wall product families:

Folding

Sliding

Frameless

Minimal

We welcome and can accommodate specialized design challenges. The NanaWall Design Team is versed in aspects of sport venue design and construction and can provide "Concept to Completion" evaluations for each project.