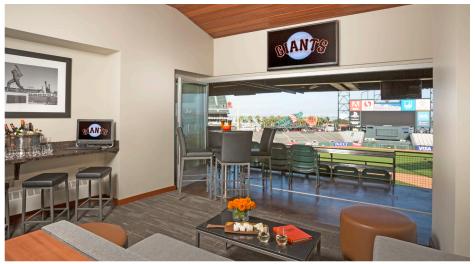

## Sports Venues Highlights

- Command higher ticket prices / PSL rates with a flexible configurations that offer a unique experience for the fan.
- Multiple uses and configurations equals continuous source of revenue with various types and sizes of events.
- Separate interior spaces and create suites from standard luxury boxes.
- When open, the fan experiences the crowd but when closed, the NanaWall provides a transparent barrier with unobstructed viewing while providing greater fan comfort.
- In the off-season, the weather resistant NanaWall opening glass walls protect interior spaces and furnishings from exposure and/or unauthorized entry.

Explore our opening glass wall product families:

Folding

Sliding

Frameless

Minimal

We welcome and can accommodate specialized design challenges. The NanaWall Design Team is versed in aspects of sport venue design and construction and can provide "Concept to Completion" evaluations for each project.