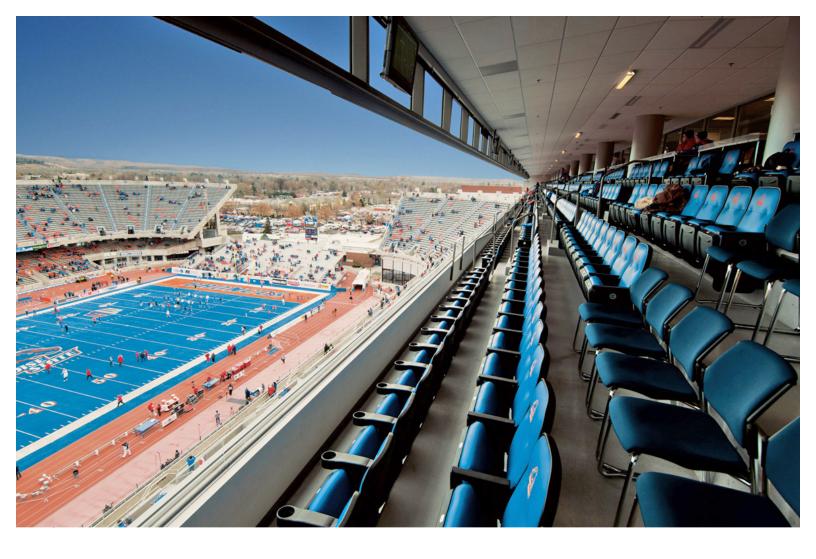

## GAME CHANGING EXPERIENCE

Trusted to be Included in Hundreds of Sports Venues

The in-game experience has become more important than the game itself as the fan expects more from their surroundings—a level of experience equivalent to deluxe hotels, clubs, and restaurants.

Over the past few years, NanaWall Systems has been part of more national winning sports teams.

Our innovative opening glass walls bring the fan base together and provide unique event experiences.

## Sports Venues Highlights

- Command higher ticket prices / PSL rates with a flexible configurations that offer a unique experience for the fan.
- Multiple uses and configurations equals continuous source of revenue with various types and sizes of events.
- Separate interior spaces and create suites from standard luxury boxes.
- When open, the fan experiences the crowd but when closed, the NanaWall provides a transparent barrier with unobstructed viewing while providing greater fan comfort.
- In the off-season, the weather resistant NanaWall opening glass walls protect interior spaces and furnishings from exposure and/or unauthorized entry.