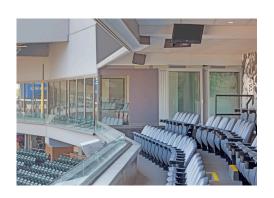

## Sports Venues Highlights

- Command higher ticket prices / PSL rates with a flexible configurations that offer a unique experience for the fan.
- Multiple uses and configurations equals continuous source of revenue with various types and sizes of events.
- Separate interior spaces and create suites from standard luxury boxes.
- When open, the fan experiences the crowd but when closed, the NanaWall provides a transparent barrier with unobstructed viewing while providing greater fan comfort.
- In the off-season, the weather resistant NanaWall opening glass walls protect interior spaces and furnishings from exposure and/or unauthorized entry.