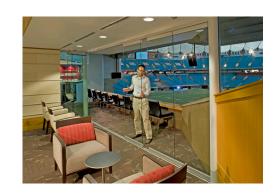

## Sports Venues Highlights

- Command higher ticket prices / PSL rates with a flexible configurations that offer a unique experience for the fan.
- Multiple uses and configurations equals continuous source of revenue with various types and sizes of events.
- Separate interior spaces and create suites from standard luxury boxes.
- When open, the fan experiences the crowd but when closed, the NanaWall provides a transparent barrier with unobstructed viewing while providing greater fan comfort.
- In the off-season, the weather resistant NanaWall opening glass walls protect interior spaces and furnishings from exposure and/or unauthorized entry.