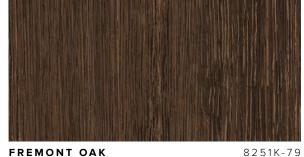

#### FREMONT OAK

Fremont Oak has a mix of rift cut and quarter sawn grain with a blend of occasional subtle cathedrals in a luxury rustic finish. A milk chocolate brown with a warm beige in the background.