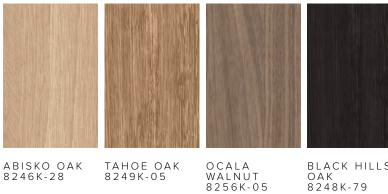

## HONEST OAKS

CRYSTAL RIVER OAK

8243K-79

Crystal River Oak is a mix of rift cut and quarter sawn Oak with rays that balance across the layout. A warm white with a soft brown in the ticking.

ABISKO OAK

8246K-28

Abisko Oak is a mix of rift cut and quarter sawn Oak with rays De Soto Oak is a warm caramel brown with a mix of rift cut and that balance across the layout. A taupe with darker taupe and guarter sawn Oak with rays that balance across the layout. warm beige highlights and lowlights.

### CORONADO OAK

8244K-28

Coronado Oak is a natural sunkissed blonde with a mix of rift cut and quarter sawn Oak with rays that balance across the layout.

DE SOTO OAK

8245K-05

BLACK HILLS OAK

8248K-79

Black Hills Oak is an earthy black with a mix of rift cut and quarter sawn grain and occasional subtle cathedrals in a luxury rustic finish.

HELENA WALNUT

8252K-05

Helena Walnut is a sophisticated Walnut balanced with a mix of partial cathedrals and straight grain. A neutral beige with contrasting highlights and lowlights.

SIERRA WALNUT

8253K-05

Sierra Walnut is a sophisticated Walnut balanced with a mix of partial cathedrals and straight grain. A brown with a hint of golden undertones.

OCALA WALNUT

8256K-05

Ocala Walnut is a sophisticated Walnut balanced with a mix of partial cathedrals and straight grain. A taupe with a nice balance of warm and cool tones.