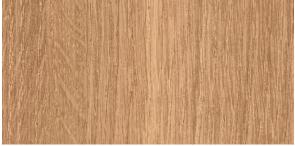

## HONEST OAKS

CRYSTAL RIVER OAK

8243K-79

Crystal River Oak is a mix of rift cut and quarter sawn Oak with rays that balance across the layout. A warm white with a soft brown in the ticking.

ABISKO OAK

8246K-28