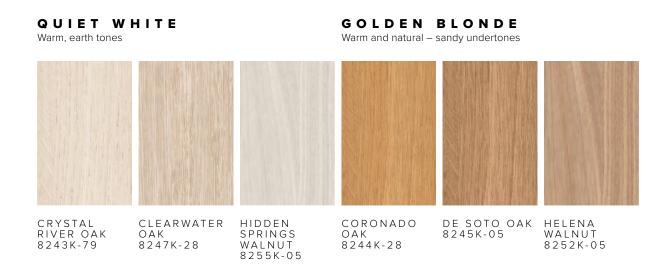

Crystal River Oak 8243K-79 Calacatta Volegno Q4057

## HONEST OAKS

CRYSTAL RIVER OAK

8243K-79

Crystal River Oak is a mix of rift cut and quarter sawn Oak with rays that balance across the layout. A warm white with a soft brown in the ticking.

ABISKO OAK

8246K-28

Abisko Oak is a mix of rift cut and quarter sawn Oak with rays De Soto Oak is a warm caramel brown with a mix of rift cut and that balance across the layout. A taupe with darker taupe and guarter sawn Oak with rays that balance across the layout. warm beige highlights and lowlights.

### CORONADO OAK

8244K-28

Coronado Oak is a natural sunkissed blonde with a mix of rift cut and quarter sawn Oak with rays that balance across the layout.

DE SOTO OAK

8245K-05

#### CLEARWATER OAK

8247K-28

Clearwater Oak has a mix of rift cut and quarter sawn grain with a mix of occasional subtle cathedrals in a luxury rustic finish. A light taupe with warm white peeking through the background.