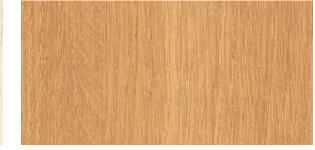

#### FREMONT OAK

Fremont Oak has a mix of rift cut and quarter sawn grain with a blend of occasional subtle cathedrals in a luxury rustic finish. A milk chocolate brown with a warm beige in the background.

BLACK HILLS OAK

8248K-79

Black Hills Oak is an earthy black with a mix of rift cut and quarter sawn grain and occasional subtle cathedrals in a luxury rustic finish.

HELENA WALNUT

8252K-05

Helena Walnut is a sophisticated Walnut balanced with a mix of partial cathedrals and straight grain. A neutral beige with contrasting highlights and lowlights.