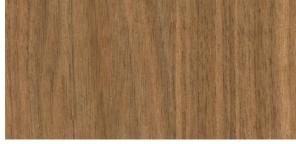

#### ΤΑΗΟΕ ΟΑΚ

8249K-05

Tahoe Oak has a mix of rift cut and quarter sawn grain with a blend of occasional subtle cathedrals in a luxury rustic finish. A taupe with medium brown lowlights and greige highlights.