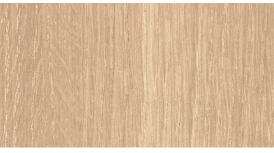

### CORONADO OAK

8244K-28

Coronado Oak is a natural sunkissed blonde with a mix of rift cut and quarter sawn Oak with rays that balance across the layout.

DE SOTO OAK

8245K-05

#### CLEARWATER OAK

8247K-28

Clearwater Oak has a mix of rift cut and quarter sawn grain with a mix of occasional subtle cathedrals in a luxury rustic finish. A light taupe with warm white peeking through the background.