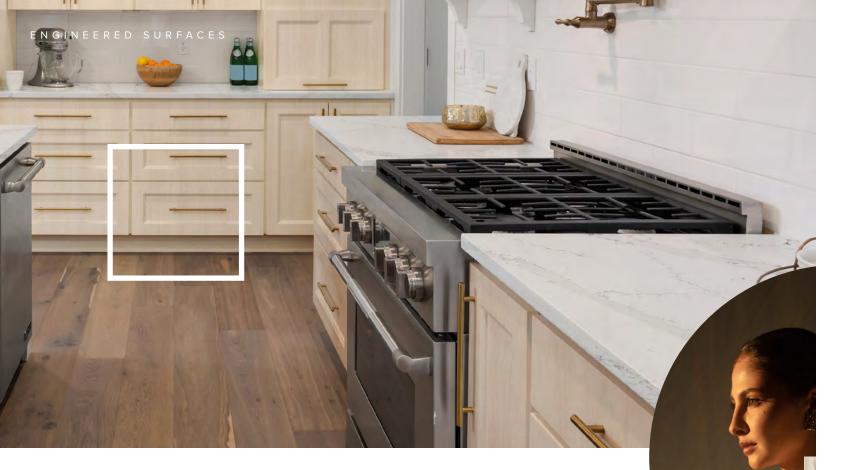

# FIND HARMONY IN COORDINATED TONES.

Discover a symphony of luxury when design notes work in concert. Each design from The LUJO® Collection is conveniently available for best-matched coordination with Wilsonart® HPL, TFL, Edgeband, Cabinet Doors & Interiors, and Moldings. Create functional luxury in kitchens, bathrooms, bedrooms, laundry rooms, and living rooms — or enhance cabinetry casework and interiors, closets, open shelving, and more.

# CHARACTER. COMFORT. COORDINATION.

Modern high-end spaces are places of thoughtful cohesion. The LUJO® Collection keeps this in mind as a one-stop shop for all of your surfacing needs.