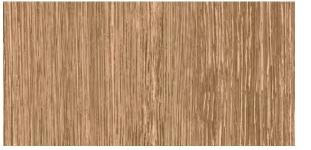

#### ΤΑΗΟΕ ΟΑΚ

8249K-05

Tahoe Oak has a mix of rift cut and quarter sawn grain with a blend of occasional subtle cathedrals in a luxury rustic finish. A taupe with medium brown lowlights and greige highlights.