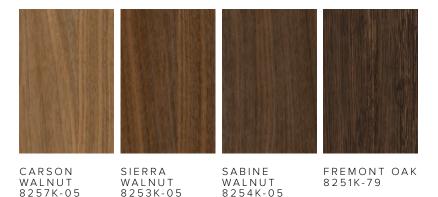

Sierra Walnut 8253K-05

CARSON WALNUT

8257K-05

Carson Walnut is a sophisticated Walnut balanced with a mix of partial cathedrals and straight grain. A neutral brown with hints of taupe and subtle blonde undertones.

SIERRA WALNUT

8253K-05

Sierra Walnut is a sophisticated Walnut balanced with a mix of partial cathedrals and straight grain. A brown with a hint of golden undertones.

OCALA WALNUT

8256K-05

Ocala Walnut is a sophisticated Walnut balanced with a mix of partial cathedrals and straight grain. A taupe with a nice balance of warm and cool tones.

HIDDEN SPRINGS WALNUT 8255K-05

SABINE WALNUT

8254K-05

Sabine Walnut is a sophisticated Walnut balanced with a mix of partial cathedrals and straight grain. A dark brown with a mixture of warm and cool tones.

#### FREMONT OAK

Fremont Oak has a mix of rift cut and quarter sawn grain with a blend of occasional subtle cathedrals in a luxury rustic finish. A milk chocolate brown with a warm beige in the background.