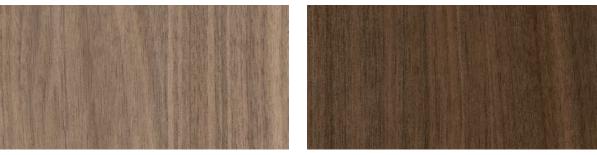

SIERRA WALNUT

8253K-05

Sierra Walnut is a sophisticated Walnut balanced with a mix of partial cathedrals and straight grain. A brown with a hint of golden undertones.

OCALA WALNUT

8256K-05

Ocala Walnut is a sophisticated Walnut balanced with a mix of partial cathedrals and straight grain. A taupe with a nice balance of warm and cool tones.

Sierra Walnut 8253K-05

CARSON WALNUT

8257K-05

Carson Walnut is a sophisticated Walnut balanced with a mix of partial cathedrals and straight grain. A neutral brown with hints of taupe and subtle blonde undertones.