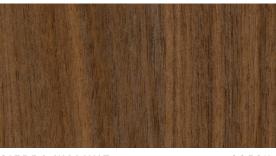

SIERRA WALNUT

8253K-05

Sierra Walnut is a sophisticated Walnut balanced with a mix of partial cathedrals and straight grain. A brown with a hint of golden undertones.

OCALA WALNUT

8256K-05

Ocala Walnut is a sophisticated Walnut balanced with a mix of partial cathedrals and straight grain. A taupe with a nice balance of warm and cool tones.

Sierra Walnut 8253K-05

CARSON WALNUT

8257K-05

Carson Walnut is a sophisticated Walnut balanced with a mix of partial cathedrals and straight grain. A neutral brown with hints of taupe and subtle blonde undertones.