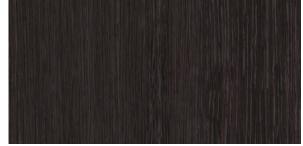

BLACK HILLS OAK

8248K-79

Black Hills Oak is an earthy black with a mix of rift cut and quarter sawn grain and occasional subtle cathedrals in a luxury rustic finish.

HELENA WALNUT

8252K-05

Helena Walnut is a sophisticated Walnut balanced with a mix of partial cathedrals and straight grain. A neutral beige with contrasting highlights and lowlights.