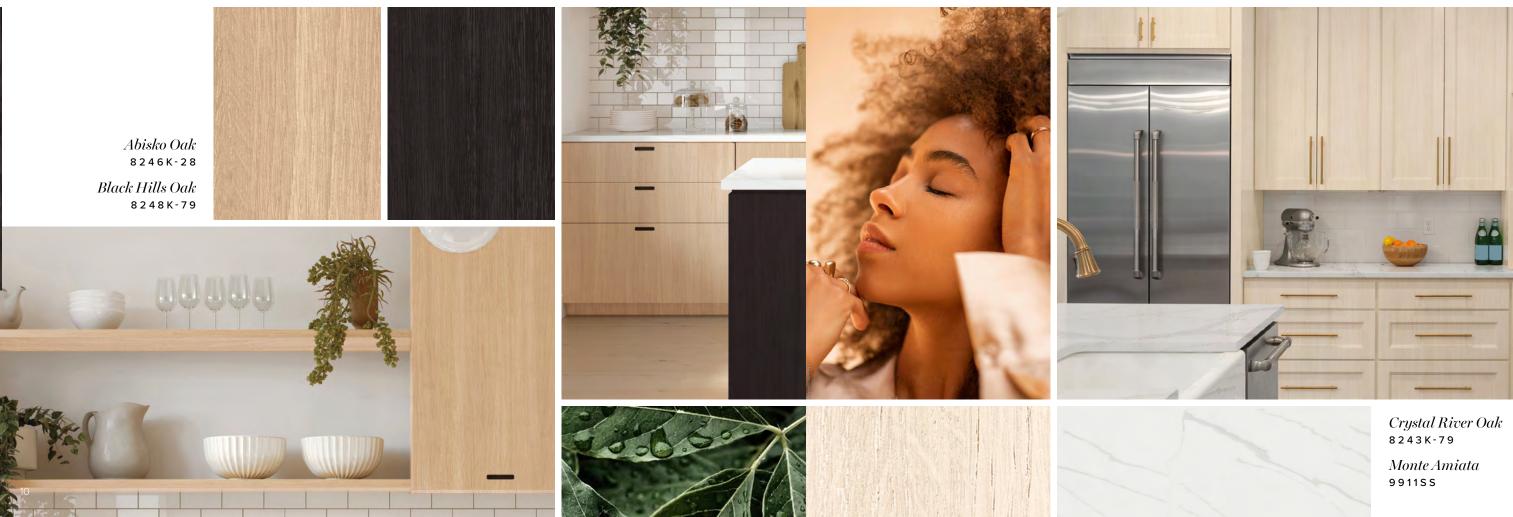

## HONEST OAKS

CRYSTAL RIVER OAK

8243K-79

Crystal River Oak is a mix of rift cut and quarter sawn Oak with rays that balance across the layout. A warm white with a soft brown in the ticking.

ABISKO OAK

8246K-28

BLACK HILLS OAK

8248K-79

Black Hills Oak is an earthy black with a mix of rift cut and quarter sawn grain and occasional subtle cathedrals in a luxury rustic finish.

HELENA WALNUT

8252K-05

Helena Walnut is a sophisticated Walnut balanced with a mix of partial cathedrals and straight grain. A neutral beige with contrasting highlights and lowlights.

# FIND HARMONY IN COORDINATED TONES.

Discover a symphony of luxury when design notes work in concert. Each design from The LUJO® Collection is conveniently available for best-matched coordination with Wilsonart® HPL, TFL, Edgeband, Cabinet Doors & Interiors, and Moldings. Create functional luxury in kitchens, bathrooms, bedrooms, laundry rooms, and living rooms — or enhance cabinetry casework and interiors, closets, open shelving, and more.

# CHARACTER. COMFORT. COORDINATION.

Modern high-end spaces are places of thoughtful cohesion. The LUJO® Collection keeps this in mind as a one-stop shop for all of your surfacing needs.