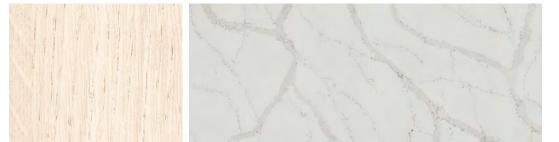

Sabine Walnut

*Sabine Wainu* 8 2 5 4 K - 0 5

ERED SURFACES

*Tahoe Oak* 8249к-05

Crystal River Oak 8243K-79 Calacatta Volegno Q4057

## HONEST OAKS

CRYSTAL RIVER OAK

8243K-79

Crystal River Oak is a mix of rift cut and quarter sawn Oak with rays that balance across the layout. A warm white with a soft brown in the ticking.

ABISKO OAK

8246K-28