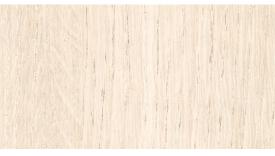

### CORONADO OAK

8244K-28

Coronado Oak is a natural sunkissed blonde with a mix of rift cut and quarter sawn Oak with rays that balance across the layout.

DE SOTO OAK

8245K-05

#### ΤΑΗΟΕ ΟΑΚ

8249K-05

Tahoe Oak has a mix of rift cut and quarter sawn grain with a blend of occasional subtle cathedrals in a luxury rustic finish. A taupe with medium brown lowlights and greige highlights.