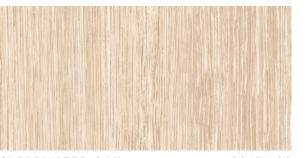

#### ΤΑΗΟΕ ΟΑΚ

8249K-05

Tahoe Oak has a mix of rift cut and quarter sawn grain with a blend of occasional subtle cathedrals in a luxury rustic finish. A taupe with medium brown lowlights and greige highlights.