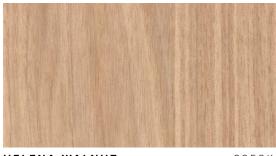

BLACK HILLS OAK

8248K-79

Black Hills Oak is an earthy black with a mix of rift cut and quarter sawn grain and occasional subtle cathedrals in a luxury rustic finish.

HELENA WALNUT

8252K-05

Helena Walnut is a sophisticated Walnut balanced with a mix of partial cathedrals and straight grain. A neutral beige with contrasting highlights and lowlights.