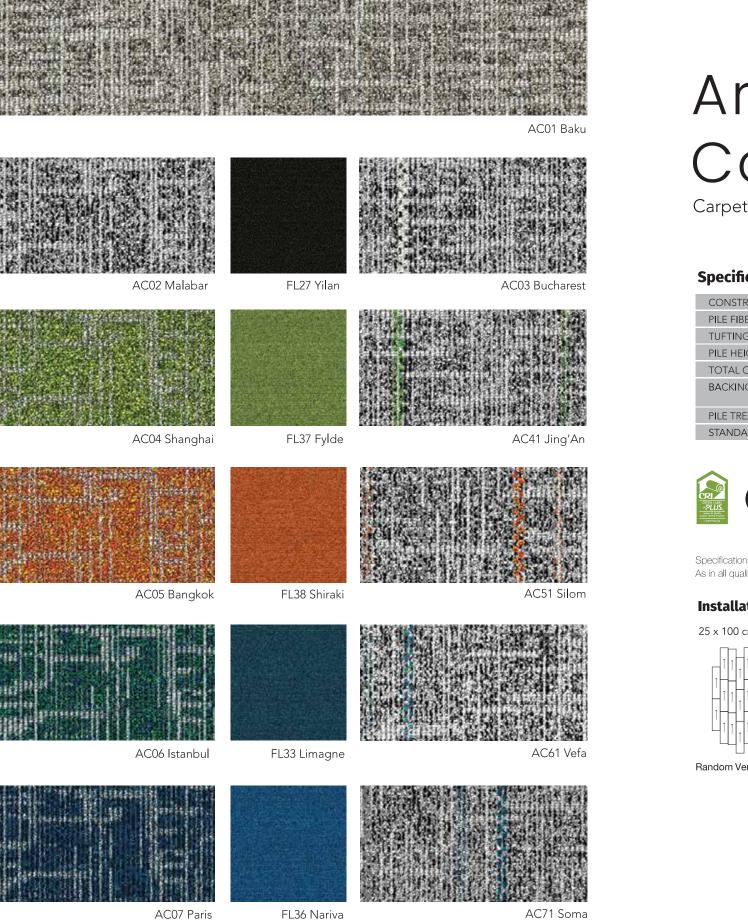

# Architexture Connect

Carpet Tile Collection

AC05 Bangkok AC51 Silom

Creative Learning

### THE ENVIRONMENTS WE LIVE IN CREATE NEW DIMENSIONS OF CONNECTION AND GROWTH.

The spaces we work, rest, play, learn and heal are all evolving and connecting in ways we never imagined before.

AC07 Paris AC71 Soma FL36 Nariva

## Architexture Connect Carpet Tile Collection

| ications        |                               | Red List<br>Free                     |
|-----------------|-------------------------------|--------------------------------------|
| RUCTION         | Multi-Level Loop Texture      | Multi-Level Loop Texture             |
| BER             | 100% Solution Dyed Nylon      | 100% Solution Dyed Nylon             |
| IG GAUGE        | 1/12 inch                     | 1/12 inch                            |
| EIGHT           | 2.5 - 5.0 mm.                 | 2.5 - 5.0 mm.                        |
| CARPET WEIGHT   | 3,355 gram/sq.m.              | 2,745 gram/sq.m.                     |
| NG STRUCTURE    | Reinforced Recycled Hard Back | EcoSoft<br>Recycled PET Cushion Back |
| EATMENT         | Stain and Soil Protection     | Stain and Soil Protection            |
| ARD MODULE SIZE | 25 x 100 cm.                  | 25 x 100 cm.                         |
| CE NSE          |                               | ZERO<br>ANDFILL Declare hode         |