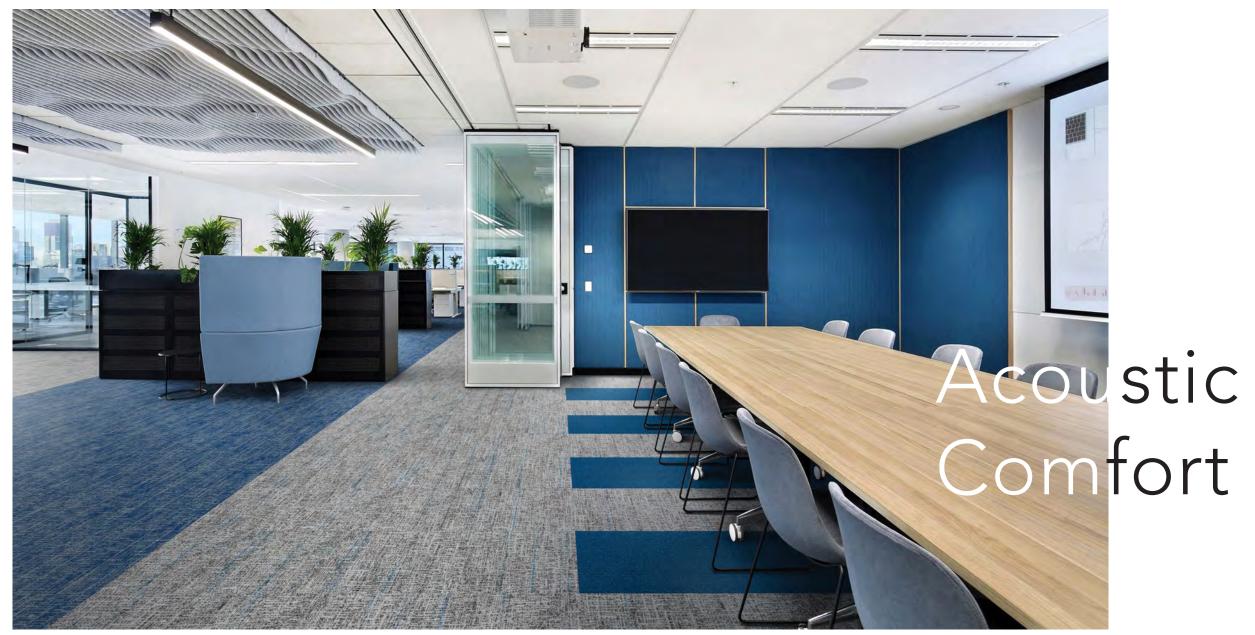

CARPETS INTER BRINGS YOU ARCHITEXTURE CONNECT TO HELP YOU BRIDGE TOGETHER THE SPACES THAT WILL DEFINE OUR FUTURE.

Reduce noise and enhance concentration with the superior acoustic properties of Architexture Connect. The unique construction of these tiles absorbs sound, creating a quieter, more focused work environment that boosts employee well-being and efficiency.

# Connecting Culture and Comfort

Architexture Connect is an evolution of a timeless classic carpet, designed to compliment the ever changing needs of our interior spaces as we continue on our collective journey.