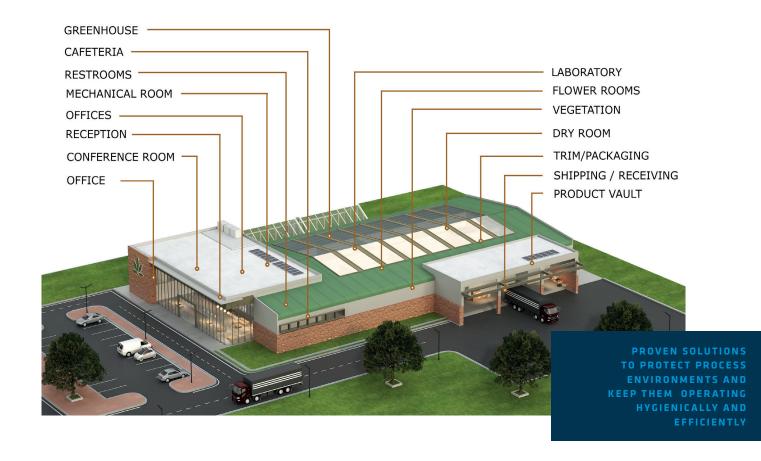

## PERFORMANCE, DESIGN & RESULTS

FROM GREENHOUSES AND FLOWER ROOMS TO LABS AND OFFICE SPACES, SELECT FROM A WIDE VARIETY OF FLOOR SYSTEMS WITH ENDLESS OPTIONS IN TEXTURES, FINISHES AND COLOURS.

Our Stonclad product line is highly recommended for cannabis processing facilities. It is available in both epoxy or urethane systems, trowelled or self-levelling and delivers long-term protection against bacterial growth, corrosive attacks, impact and abrasion. And Stonhard works with you, taking responsibility for both products and installation.