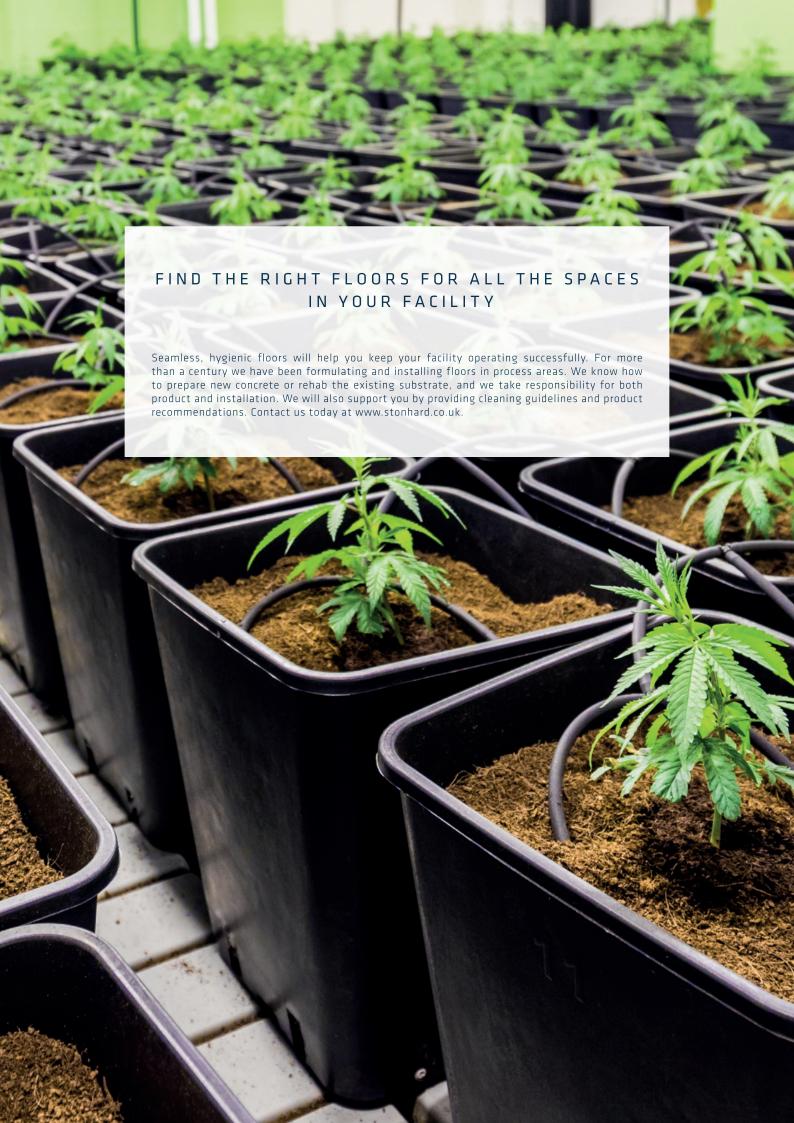

## SEAMLESS, HYGIENIC, EASY-TO-CLEAN FLOORS FOR EVERYWHERE IN YOUR CANNABIS PROCESSING FACILITY

## PERFORMANCE, DESIGN & RESULTS

FROM GREENHOUSES AND FLOWER ROOMS TO LABS AND OFFICE SPACES, SELECT FROM A WIDE VARIETY OF FLOOR SYSTEMS WITH ENDLESS OPTIONS IN TEXTURES, FINISHES AND COLOURS.

Our Stonclad product line is highly recommended for cannabis processing facilities. It is available in both epoxy or urethane systems, trowelled or self-levelling and delivers long-term protection against bacterial growth, corrosive attacks, impact and abrasion. And Stonhard works with you, taking responsibility for both products and installation.