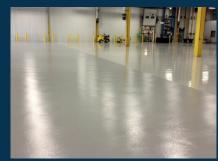

## PERFORMANCE, DESIGN & RESULTS

FROM GREENHOUSES AND FLOWER ROOMS TO LABS AND OFFICE SPACES, SELECT FROM A WIDE VARIETY OF FLOOR SYSTEMS WITH ENDLESS OPTIONS IN TEXTURES, FINISHES AND COLOURS.

Our Stonclad product line is highly recommended for cannabis processing facilities. It is available in both epoxy or urethane systems, trowelled or self-levelling and delivers long-term protection against bacterial growth, corrosive attacks, impact and abrasion. And Stonhard works with you, taking responsibility for both products and installation.