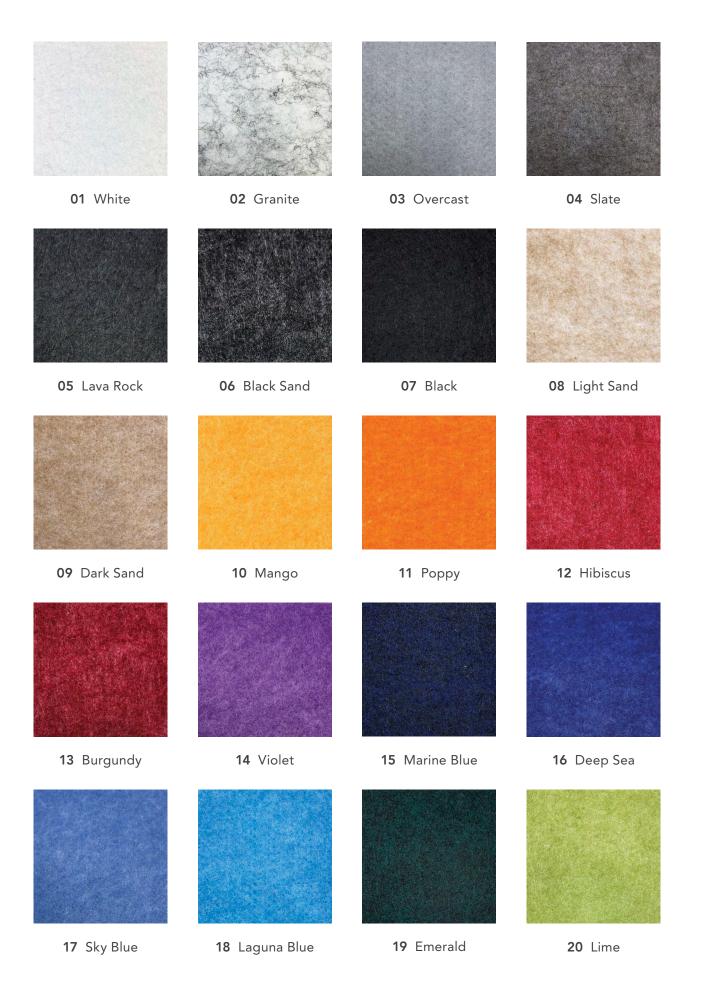

## MANY FINISH OPTIONS

Twenty acoustic baffle finishes complimented with end caps in six standard powder coat colors or optional coordinated RAL finishes