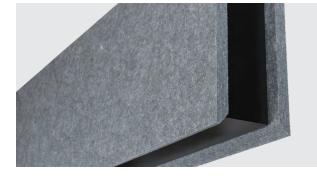

### **BEVELED EDGE BAFFLES**

Increases light distribution while minimizing glare and adding sophistication to the fixture's details

# **ACOUSTIC INTERIOR CAVITY**

Minimal fixture structure creates air gap between panels for acoustic performance with 0.98 NRC performance