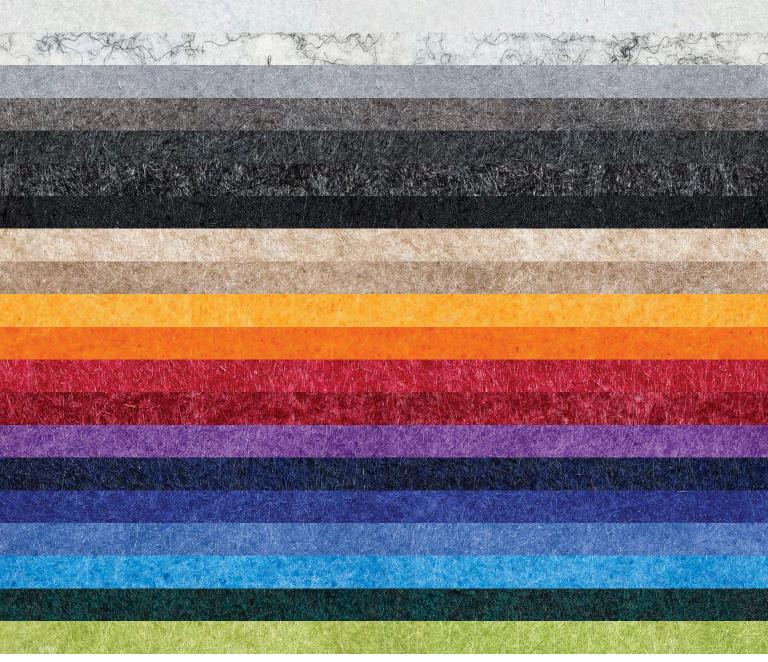

ACOUSTIC LUMINAIRE

**The Hush HL2 direct/indirect luminaire** is designed to enhance interior spaces with subtle to bold colors, while damping sound reflections. The 2" wide aperture fixture is clad with ½" thick felt acoustic panels in 8", 12" or 16" heights and twenty standard colors.

## MANY FINISH OPTIONS

Twenty acoustic baffle finishes complimented with end caps in six standard powder coat colors or optional coordinated RAL finishes