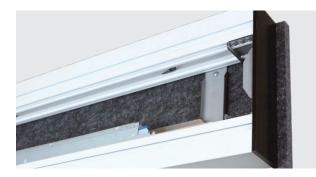

# **ACOUSTIC INTERIOR CAVITY**

Minimal fixture structure creates air gap between panels for acoustic performance with 0.98 NRC performance

### **BEVELED EDGE BAFFLES**

Increases light distribution while minimizing glare and adding sophistication to the fixture's details