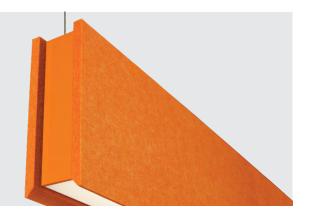

ACOUSTIC LUMINAIRE

**The Hush HL2 direct/indirect luminaire** is designed to enhance interior spaces with subtle to bold colors, while damping sound reflections. The 2" wide aperture fixture is clad with ½" thick felt acoustic panels in 8", 12" or 16" heights and twenty standard colors.

## ACCOMPANING BAFFLES

Add additional sound absorption in an architectural space with complimenting HB2 non-illuminated acoustic baffles

©2021 Bartco Lighting, Inc. All Rights Reserved. These products are protected by patents and patents pending. No reuse or reproduction of photographs, drawings, or copy is allowed. Bartco Lighting reserves the right to discontinue or to change design or technical specifications of any product at any time without notification. Please consult website cutsheets or the factory for specifics.