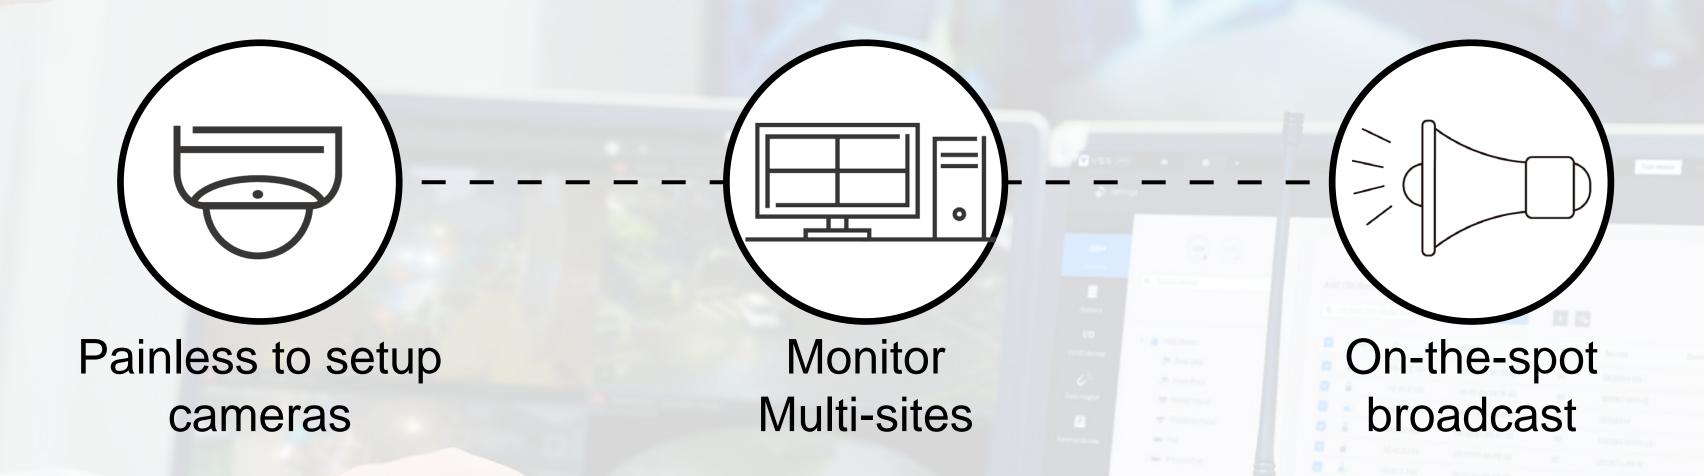

## VAST Security Station

A Quick-to-set-up A.I. Surveillance System

VSS is a A.I. Surveillance System.
It grasps every person's and vehicle's movement, from detection to investigation, with VIVOTEK's intelligent analysis.

Improving monitor efficiency. It's no longer about checking every recordings minute by minute. VIVOTEK VSS brings A.I. detection and efficient search methods. Saving you time and money.

### Do More, with Less

VSS is compatible with a wide range of hardware, making it easy and simple to go from zero to one.

V 55 is an A.I. Surveillance System.