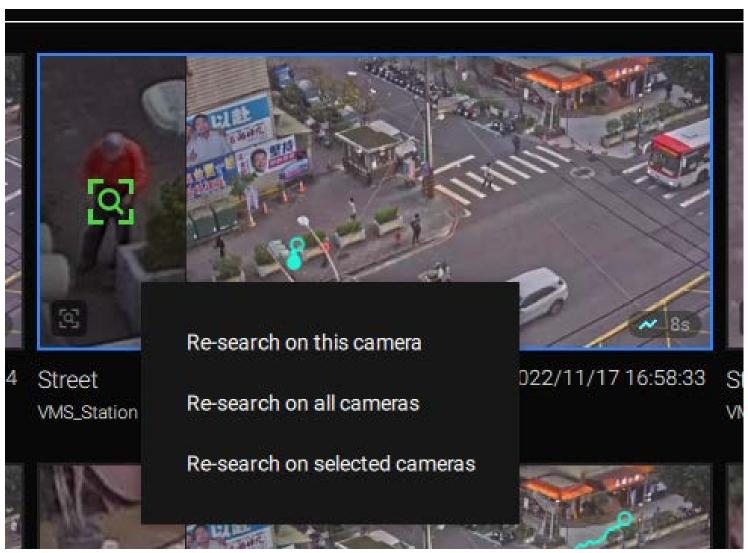

# Find person by location

Search through all camera by their similar appearance.

A.I. analytics

Detected by A.I. intelligence

Find objects by its appearance

Scene Search

Find objects by its behavior

Re-Search

Search through all camera by similar object appearance

Deep Search convenience, with efficiency

is a quick-to-set-up A.I. surveillance system.

at the same time