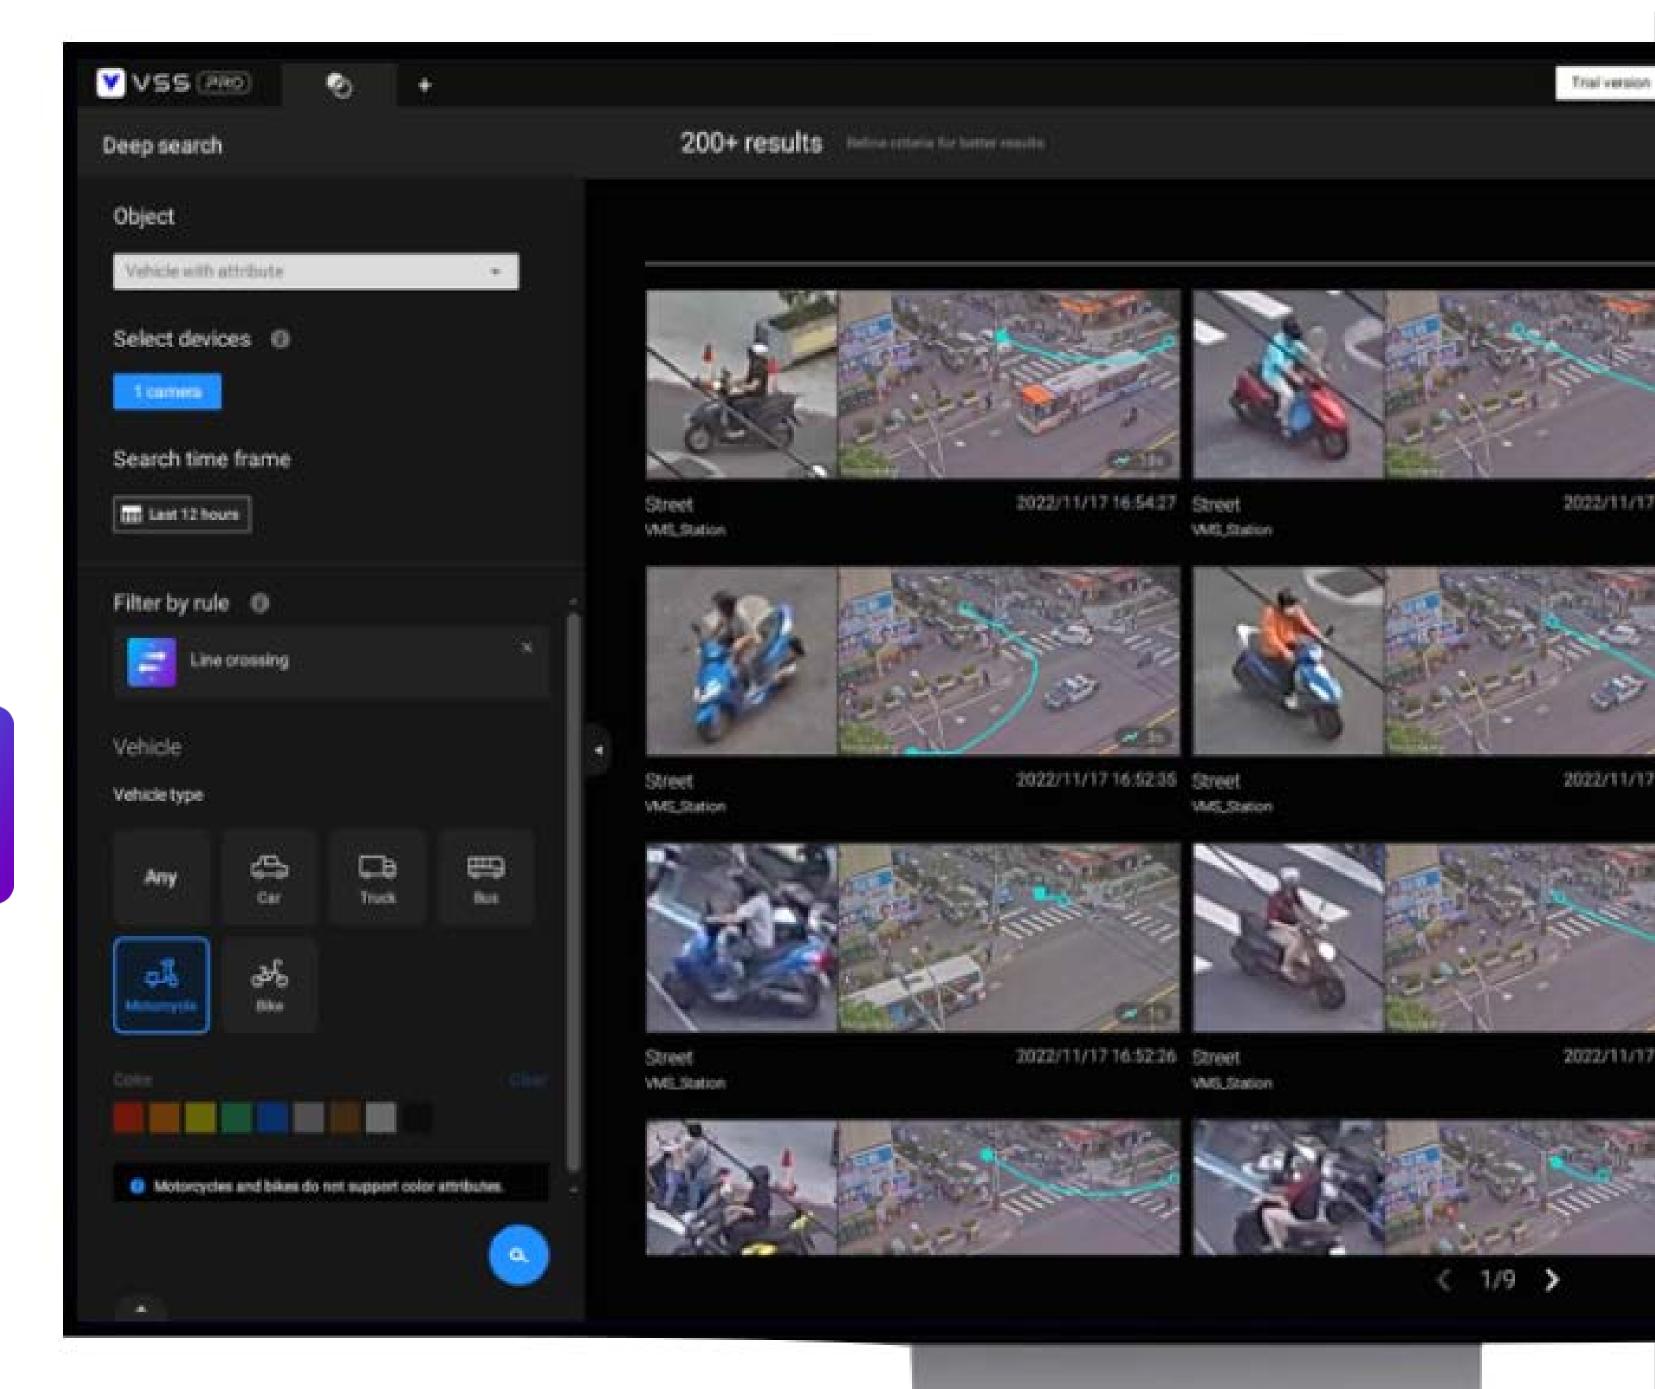

# Find by its appearance

Vehicle Type

**Vehicle Color** 

## Find by its behavior

Line Crossing

Loitering

Search through all camera by similar object appearance

Deep Search convenience, with efficiency

is a quick-to-set-up A.I. surveillance system.

at the same time