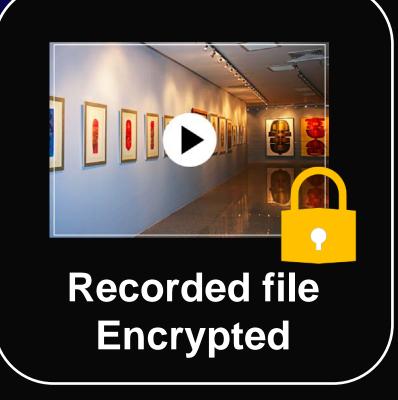

### Encrypt stream and files

VSS encrypts the entire transmission process with TLS encryption.