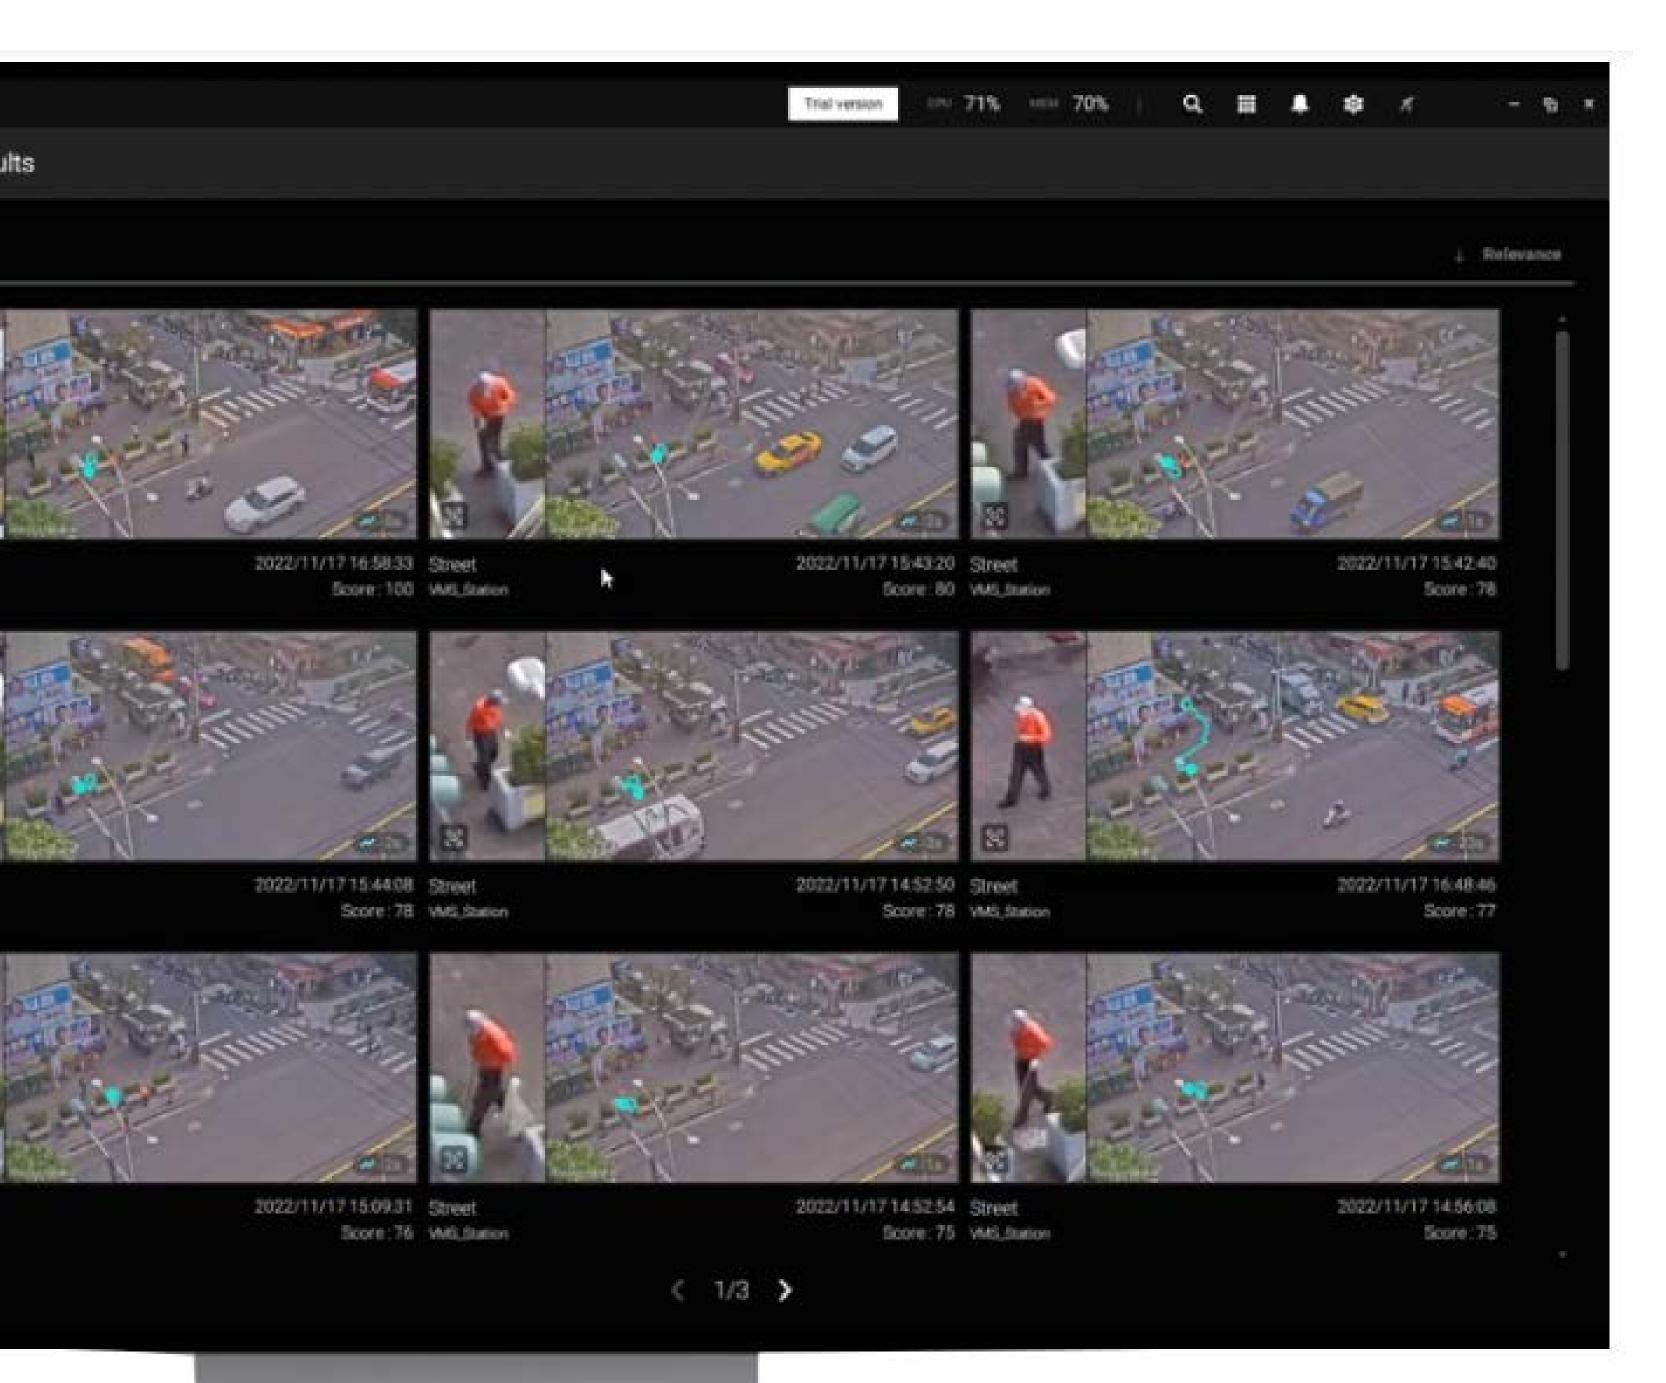

A.I. analytics

Detected by A.I.

A better way to search.

Deep Search brings convenience with efficiency

# Find person by location

Search through all camera by their similar appearance.

A.I. analytics

Detected by A.I. intelligence

Find objects by its appearance

Scene Search

Find objects by its behavior

Re-Search

Search through all camera by similar object appearance

Deep Search convenience, with efficiency

is a quick-to-set-up A.I. surveillance system.

at the same time