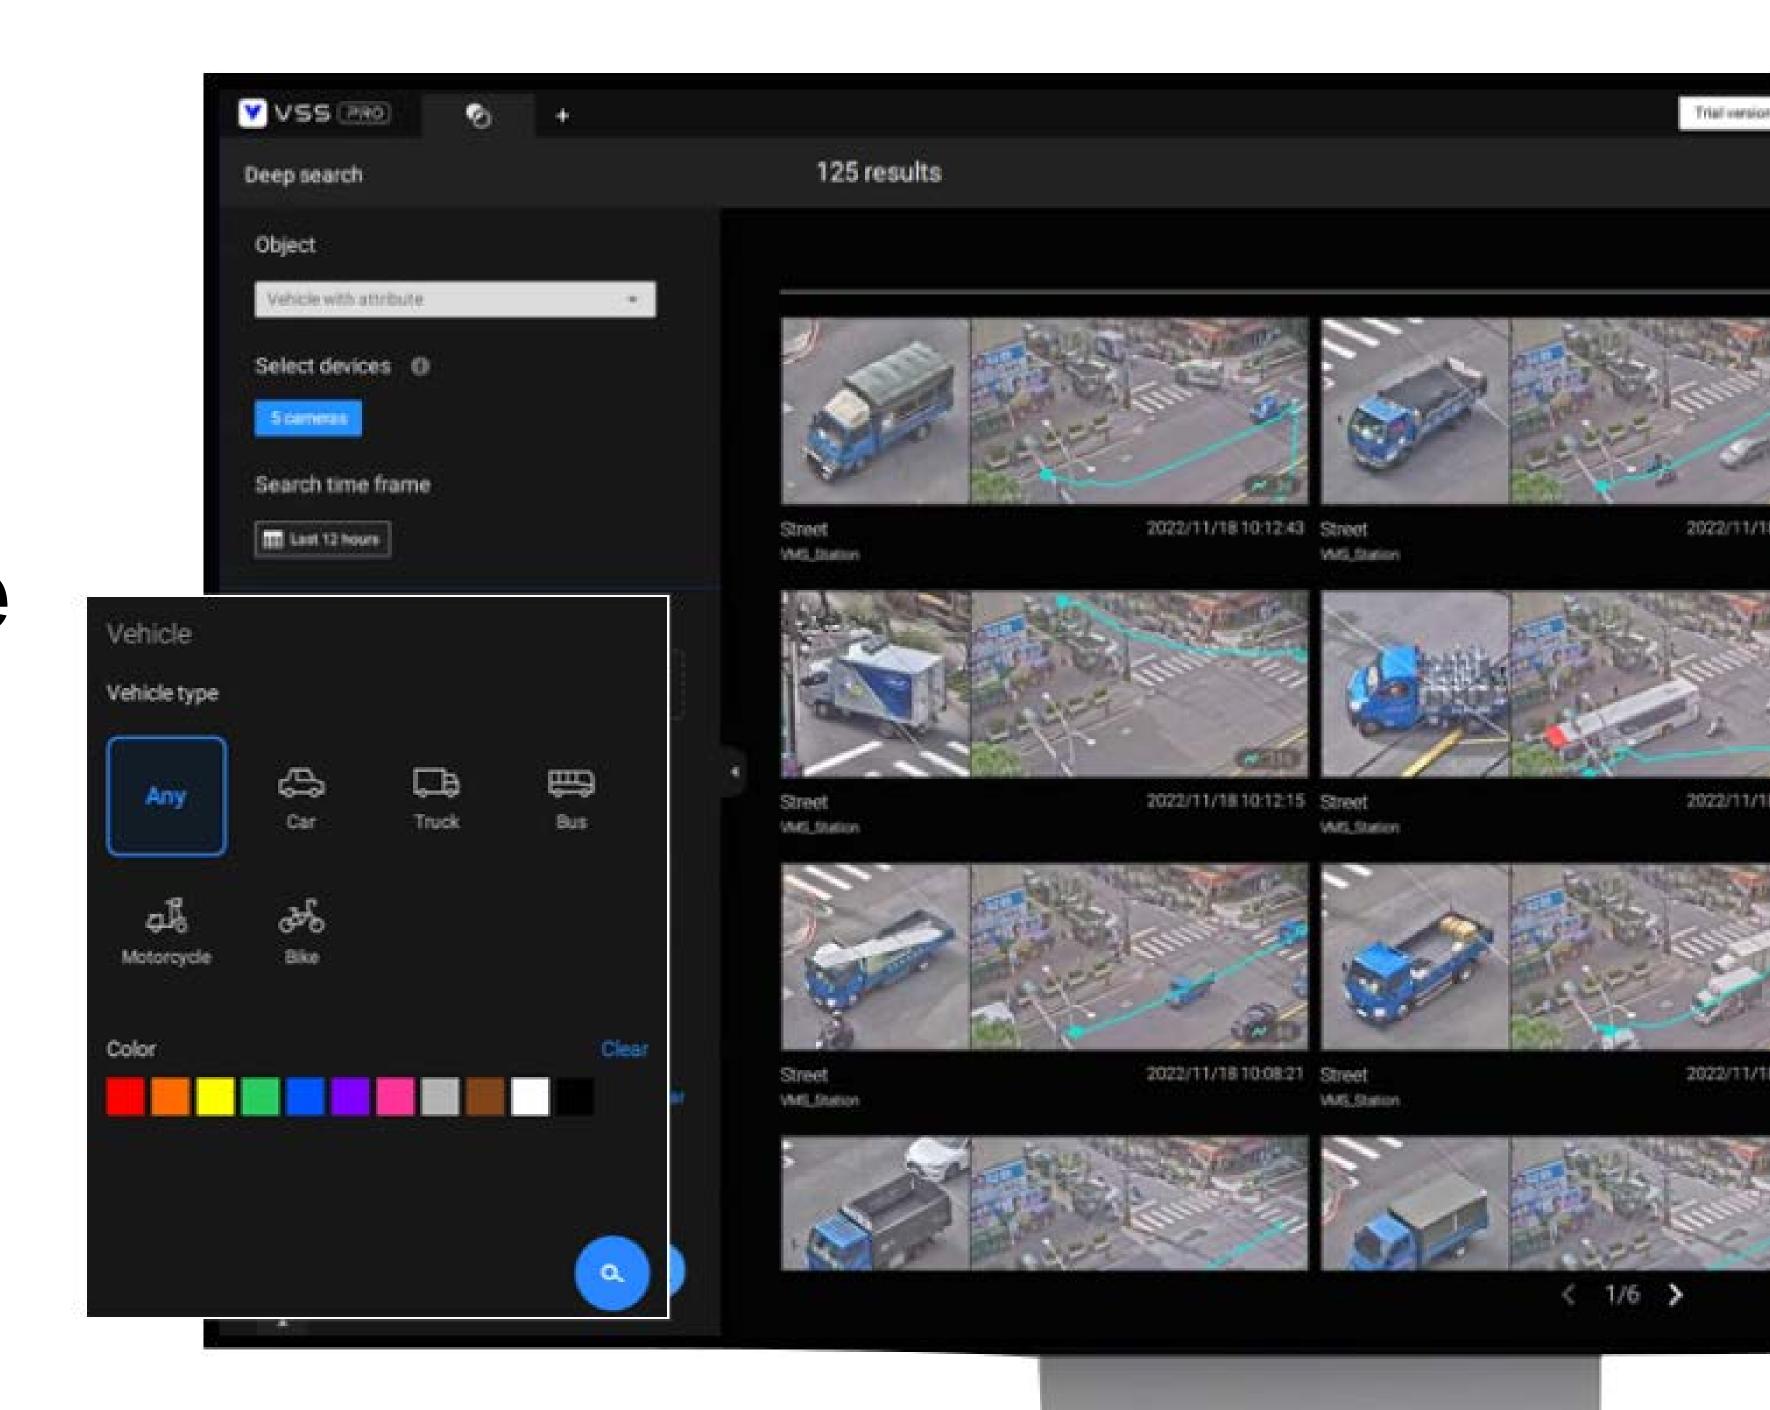

A.I. analytics

Detected by A.I.

A better way to search.

Deep Search brings convenience with efficiency

# Find by its appearance

Vehicle Type

**Vehicle Color** 

Search through all camera by similar object appearance

Deep Search convenience, with efficiency

is a quick-to-set-up A.I. surveillance system.

at the same time