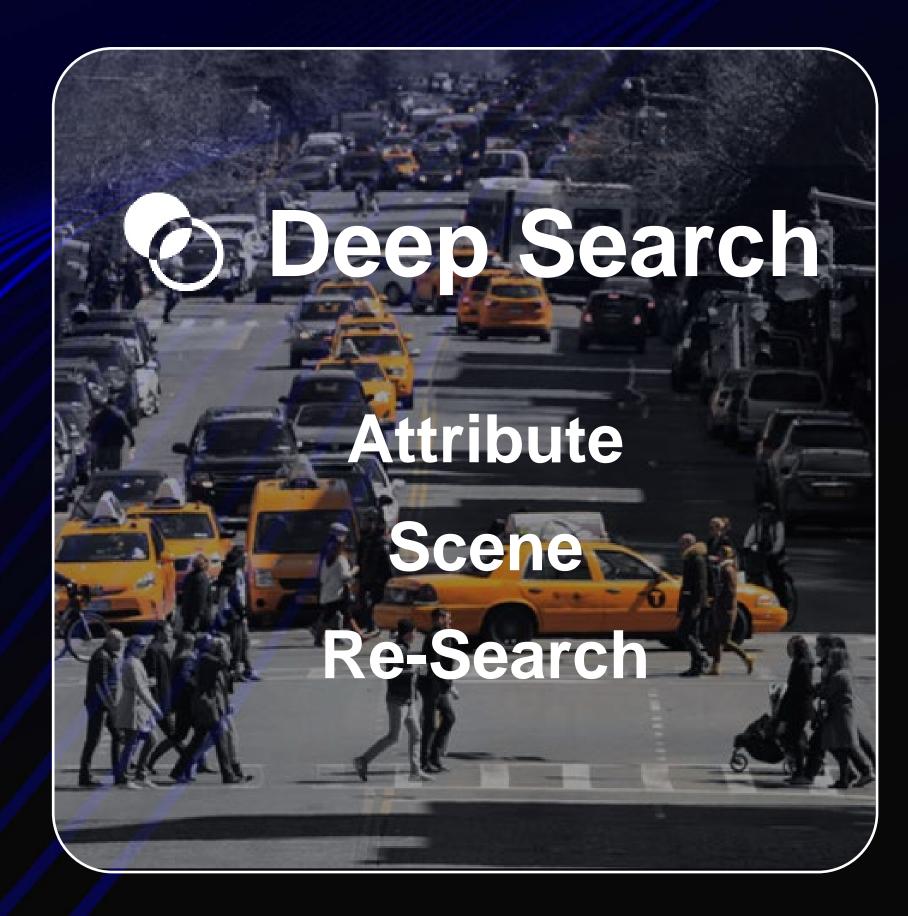

A.I. analytics

Detected by A.I.

A better way to search.

Deep Search brings convenience with efficiency

# Find person by location

Search through all camera by their similar appearance.

A.I. analytics

Detected by A.I. intelligence

Find objects by its appearance

Scene Search

Find objects by its behavior

Re-Search

Search through all camera by similar object appearance

Deep Search convenience, with efficiency

is a quick-to-set-up A.I. surveillance system.

at the same time

<sup>\*</sup>Only Supports attribute search, Scene search, not support with Re-search