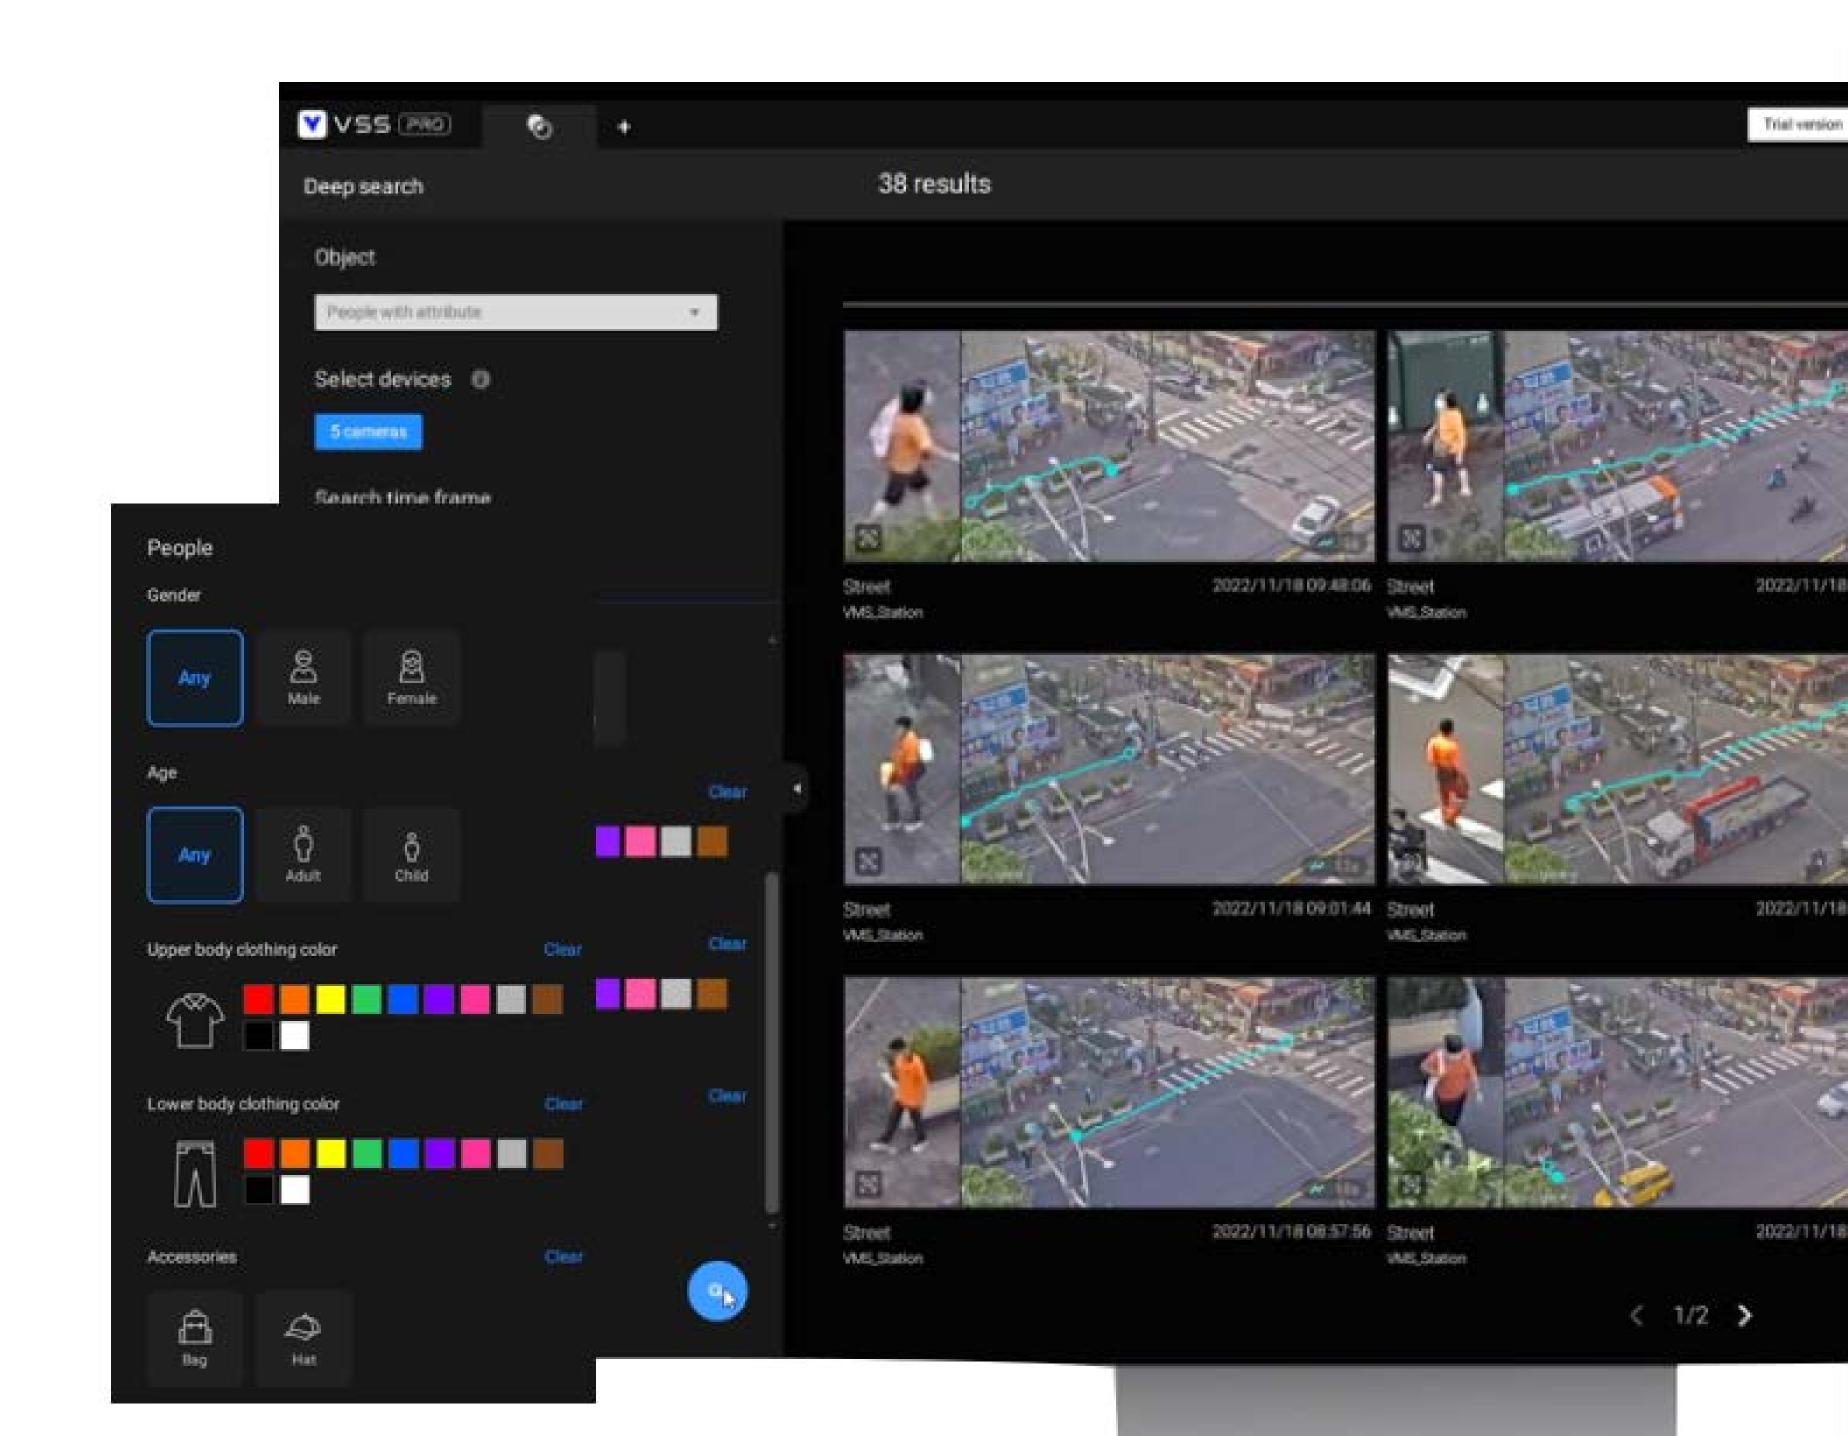

A.I. analytics

Detected by A.I.

A better way to search.

Deep Search brings convenience with efficiency

# Find by appearance

**B** Gender & Age

Clothing Color

Accessories

# Find by its appearance

Vehicle Type

**Vehicle Color** 

## Find by its behavior

Line Crossing

Loitering

# Find person by location

Search through all camera by their similar appearance.

A.I. analytics

Detected by A.I. intelligence

Find objects by its appearance

Scene Search

Find objects by its behavior

Re-Search

Search through all camera by similar object appearance

Deep Search convenience, with efficiency

is a quick-to-set-up A.I. surveillance system.

at the same time