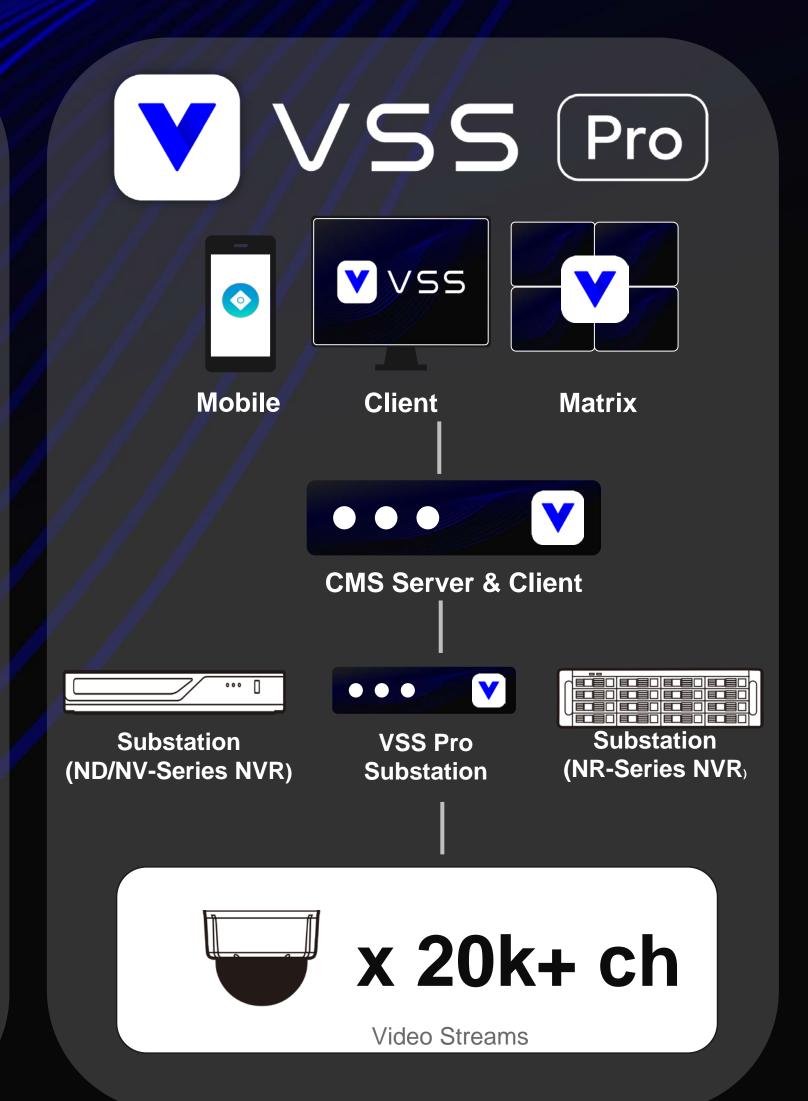

### Complete Features

E-map

E-map

Extended
TV Wall
Matrix\*

3<sup>rd</sup> party systems integration

Data Magnet TCP Message

GPS location tracking

GIS/GPS\*

**Failover** 

CMS\*
Substation\*

All features are available at no extra cost

\* Only supported in Pro version

### Ideal for all scales

|                                                | VSS Lite                                                          | VSS Standard                                                               | VSS Pro                                                                                          |
|------------------------------------------------|-------------------------------------------------------------------|----------------------------------------------------------------------------|--------------------------------------------------------------------------------------------------|
|                                                | Great for basic single-site monitoring with less than 32 cameras. | Great value for SMB multi-site monitoring with supports up to 128 cameras. | Great choice for large-scale sites. It centralize the monitoring up to 20-thousand-plus cameras. |
| Basic Functions (Live View、Recording、Playback) | 0                                                                 |                                                                            |                                                                                                  |
| Alarm notifications                            | X                                                                 |                                                                            |                                                                                                  |
| Deep Search                                    | X////                                                             | O*                                                                         |                                                                                                  |
| Emap                                           |                                                                   |                                                                            | 0                                                                                                |
| Data Magnet                                    | X                                                                 |                                                                            | O                                                                                                |
| TCP Message                                    | X                                                                 |                                                                            | O                                                                                                |
| GIS/GPS                                        | X                                                                 | X                                                                          | O                                                                                                |
| Failover                                       | X                                                                 | X                                                                          | O                                                                                                |
| Matrix                                         | X                                                                 | X                                                                          | O                                                                                                |

### 3 VSS Editions

### Pay by channels

Free

USD \$50 per ch

USD \$100 per ch

No hassle decision making

For further information, please contact your VIVOTEK Sales Representative

**VAST Security Station** 