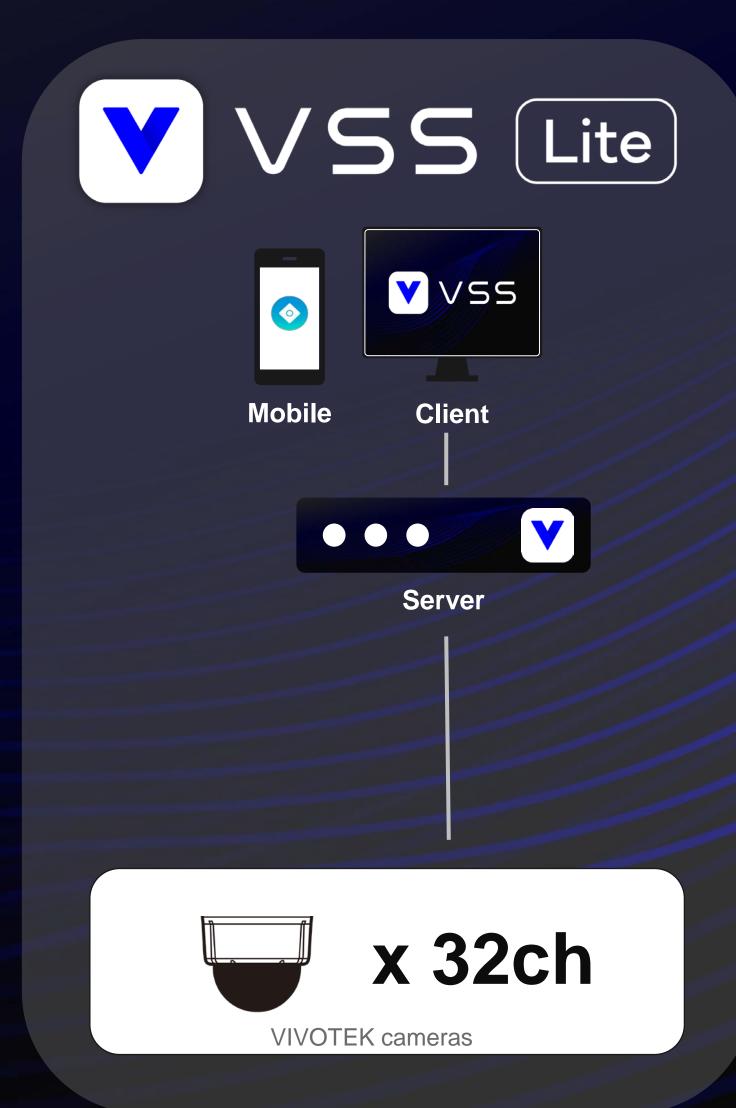

### Ideal for all scales

|                                                | VSS Lite                                                          | VSS Standard                                                               | VSS Pro                                                                                          |
|------------------------------------------------|-------------------------------------------------------------------|----------------------------------------------------------------------------|--------------------------------------------------------------------------------------------------|
|                                                | Great for basic single-site monitoring with less than 32 cameras. | Great value for SMB multi-site monitoring with supports up to 128 cameras. | Great choice for large-scale sites. It centralize the monitoring up to 20-thousand-plus cameras. |
| Basic Functions (Live View、Recording、Playback) | 0                                                                 |                                                                            |                                                                                                  |
| Alarm notifications                            | X                                                                 |                                                                            |                                                                                                  |
| Deep Search                                    | X////                                                             | O*                                                                         |                                                                                                  |
| Emap                                           |                                                                   |                                                                            | 0                                                                                                |
| Data Magnet                                    | X                                                                 |                                                                            | O                                                                                                |
| TCP Message                                    | X                                                                 |                                                                            | O                                                                                                |
| GIS/GPS                                        | X                                                                 | X                                                                          | O                                                                                                |
| Failover                                       | X                                                                 | X                                                                          | O                                                                                                |
| Matrix                                         | X                                                                 | X                                                                          | O                                                                                                |

### 3 VSS Editions

### Pay by channels

Free

USD \$50 per ch

USD \$100 per ch

No hassle decision making

For further information, please contact your VIVOTEK Sales Representative

**VAST Security Station** 