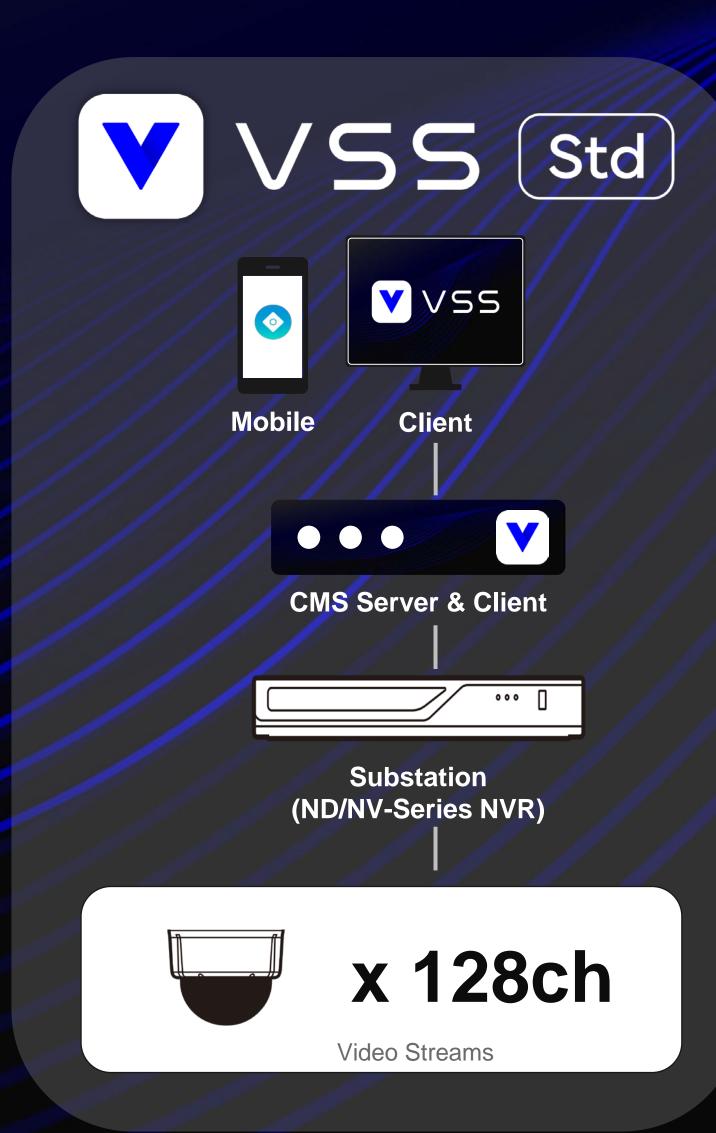

### Ideal for all scales

|                                                | VSS Lite                                                          | VSS Standard                                                               | VSS Pro                                                                                          |
|------------------------------------------------|-------------------------------------------------------------------|----------------------------------------------------------------------------|--------------------------------------------------------------------------------------------------|
|                                                | Great for basic single-site monitoring with less than 32 cameras. | Great value for SMB multi-site monitoring with supports up to 128 cameras. | Great choice for large-scale sites. It centralize the monitoring up to 20-thousand-plus cameras. |
| Basic Functions (Live View、Recording、Playback) | 0                                                                 |                                                                            |                                                                                                  |
| Alarm notifications                            | X                                                                 |                                                                            |                                                                                                  |
| Deep Search                                    | X////                                                             | O*                                                                         |                                                                                                  |
| Emap                                           |                                                                   |                                                                            | 0                                                                                                |
| Data Magnet                                    | X                                                                 |                                                                            | O                                                                                                |
| TCP Message                                    | X                                                                 |                                                                            | O                                                                                                |
| GIS/GPS                                        | X                                                                 | X                                                                          | O                                                                                                |
| Failover                                       | X                                                                 | X                                                                          | O                                                                                                |
| Matrix                                         | X                                                                 | X                                                                          | O                                                                                                |

### 3 VSS Editions

### Pay by channels

Free

USD \$50 per ch

USD \$100 per ch

No hassle decision making

For further information, please contact your VIVOTEK Sales Representative

**VAST Security Station** 