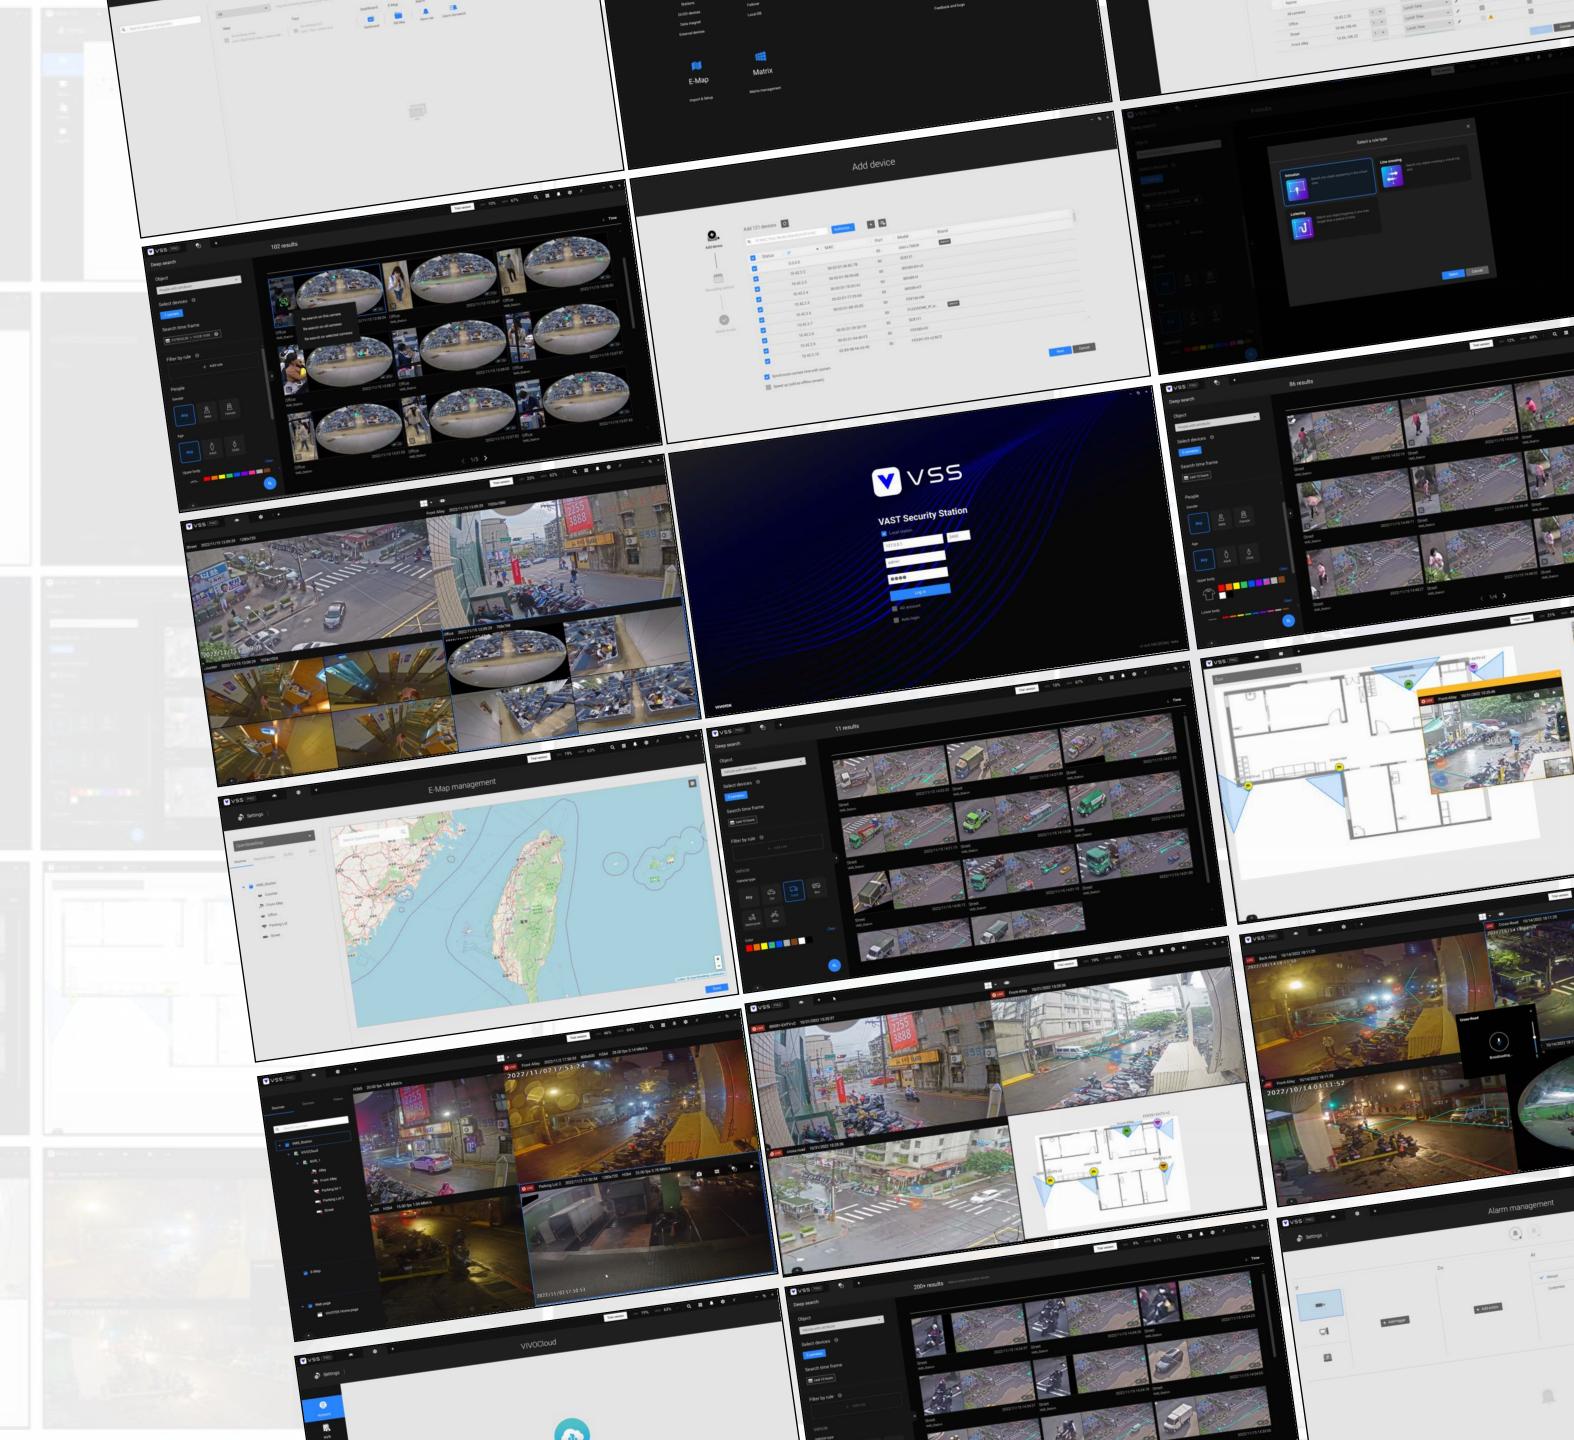

### Do More, with Less

VSS is compatible with a wide range of hardware, making it easy and simple to go from zero to one.

V 55 is an A.I. Surveillance System.

A.I. analytics

Detected by A.I.

A better way to search.

Deep Search brings convenience with efficiency

# Find person by location

Search through all camera by their similar appearance.

A.I. analytics

Detected by A.I. intelligence

Find objects by its appearance

Scene Search

Find objects by its behavior

Re-Search

Search through all camera by similar object appearance

Deep Search convenience, with efficiency

is a quick-to-set-up A.I. surveillance system.

at the same time