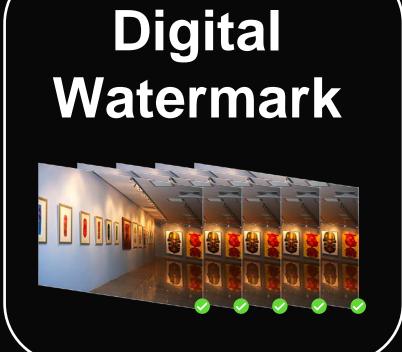

### Ensure image authenticity

VSS digital watermark helps you verify every frame