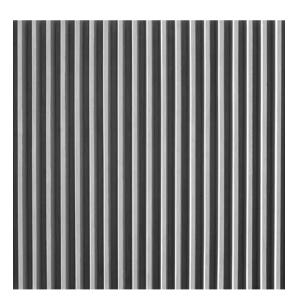

 $\frac{1/148 \text{ Lanzarote}}{\text{RECKLI SELECT}}$  Ribs & Waves

A clear and smooth rib pattern with vertically aligned ribs, separated by 15-millimeter wide joints.