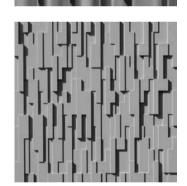

### **MOTION**

Modern yet playful. This texture stands out through its smooth, horizontal lines. The lines' differing heights and depths generate additional tension, creating an abstract, geometric atmosphere.