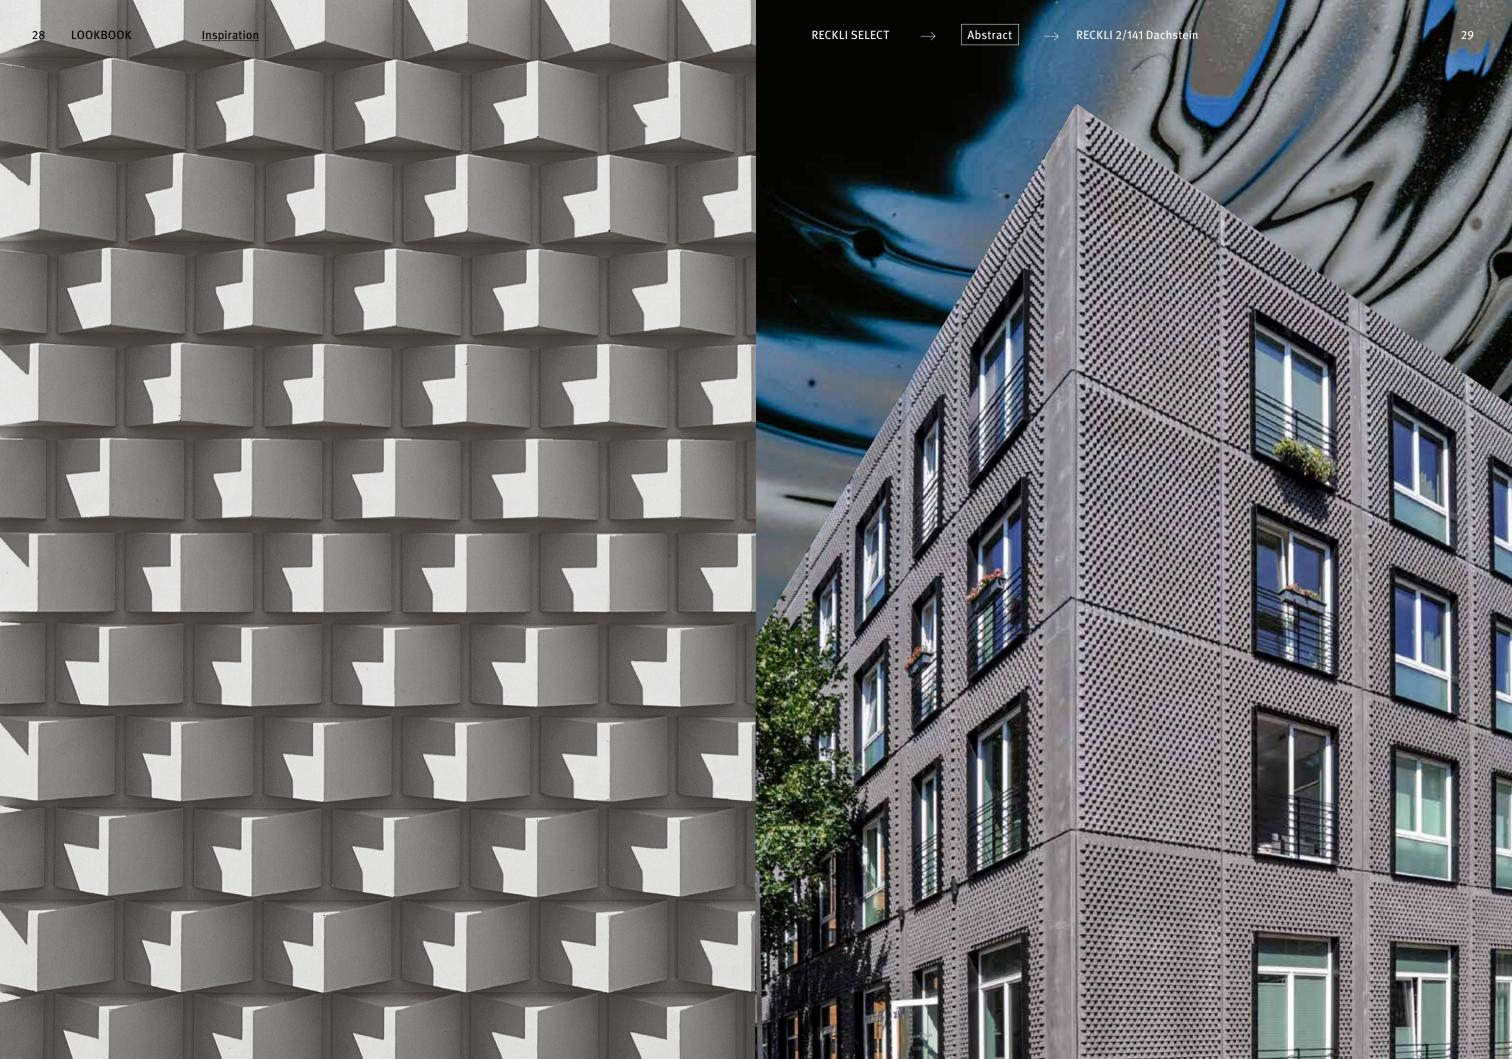

Architecture influences how we live and work. It can be revolutionary and generate new momentum.

The latest RECKLI Lookbook covers wellknown surface textures and patterns, and translates them into modern designs under the principle of Form Follows Future. From custom patterns to geometric shapes, systematic or random arrangements: a selection of our 250 SELECT textures puts the seemingly familiar into a new context. Ribbed textures hold façades out towards the sky smoothly and cleanly. Abstract texture *Victoria* seems to play Tetris on the façade while giving it a completely unique look. Our abstract texture Dachstein is reminiscent of stacked building blocks coming together to form a new building - perfectly staged by nature's interplay of light and shadow.

#### RECKLI SELECT

2/174 Breisgau Abstract

 $\leftarrow$  P. 2, 15

2/77 Tigris

 $\leftarrow$  P. 13

Ribs & Waves

all technical data please refer to:

For a complete overview of all formliners including

2/117 Ripple 5-Fold

ightarrow reckli.com

1/148 Lanzarote Ribs & Waves

2/141 Dachstein

Abstract

← P. 28

1/41 B Ibiza

Ribs & Waves