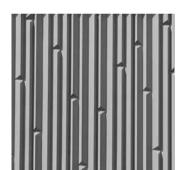

 $\frac{1/148 \text{ Lanzarote}}{\text{RECKLI SELECT}}$  Ribs & Waves

A clear and smooth rib pattern with vertically aligned ribs, separated by 15-millimeter wide joints.