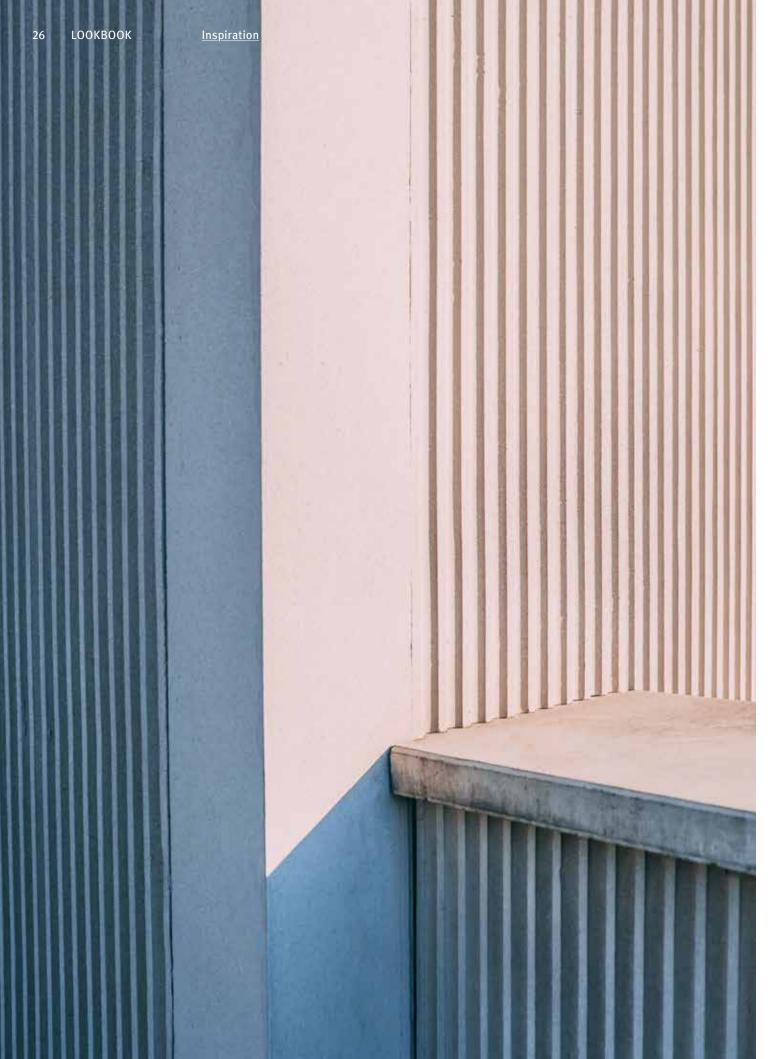

## Can architecture solve problems or just react to them?

 $\begin{array}{c} \text{1/46 Rib Type N} \\ \text{RECKLI SELECT} \rightarrow \boxed{\text{Ribs & Waves}} \end{array}$ 

A clear and smooth rib pattern with vertically aligned ribs, separated by 40-millimeter wide joints.

 $\frac{1/148 \text{ Lanzarote}}{\text{RECKLI SELECT}}$  Ribs & Waves

A clear and smooth rib pattern with vertically aligned ribs, separated by 15-millimeter wide joints.