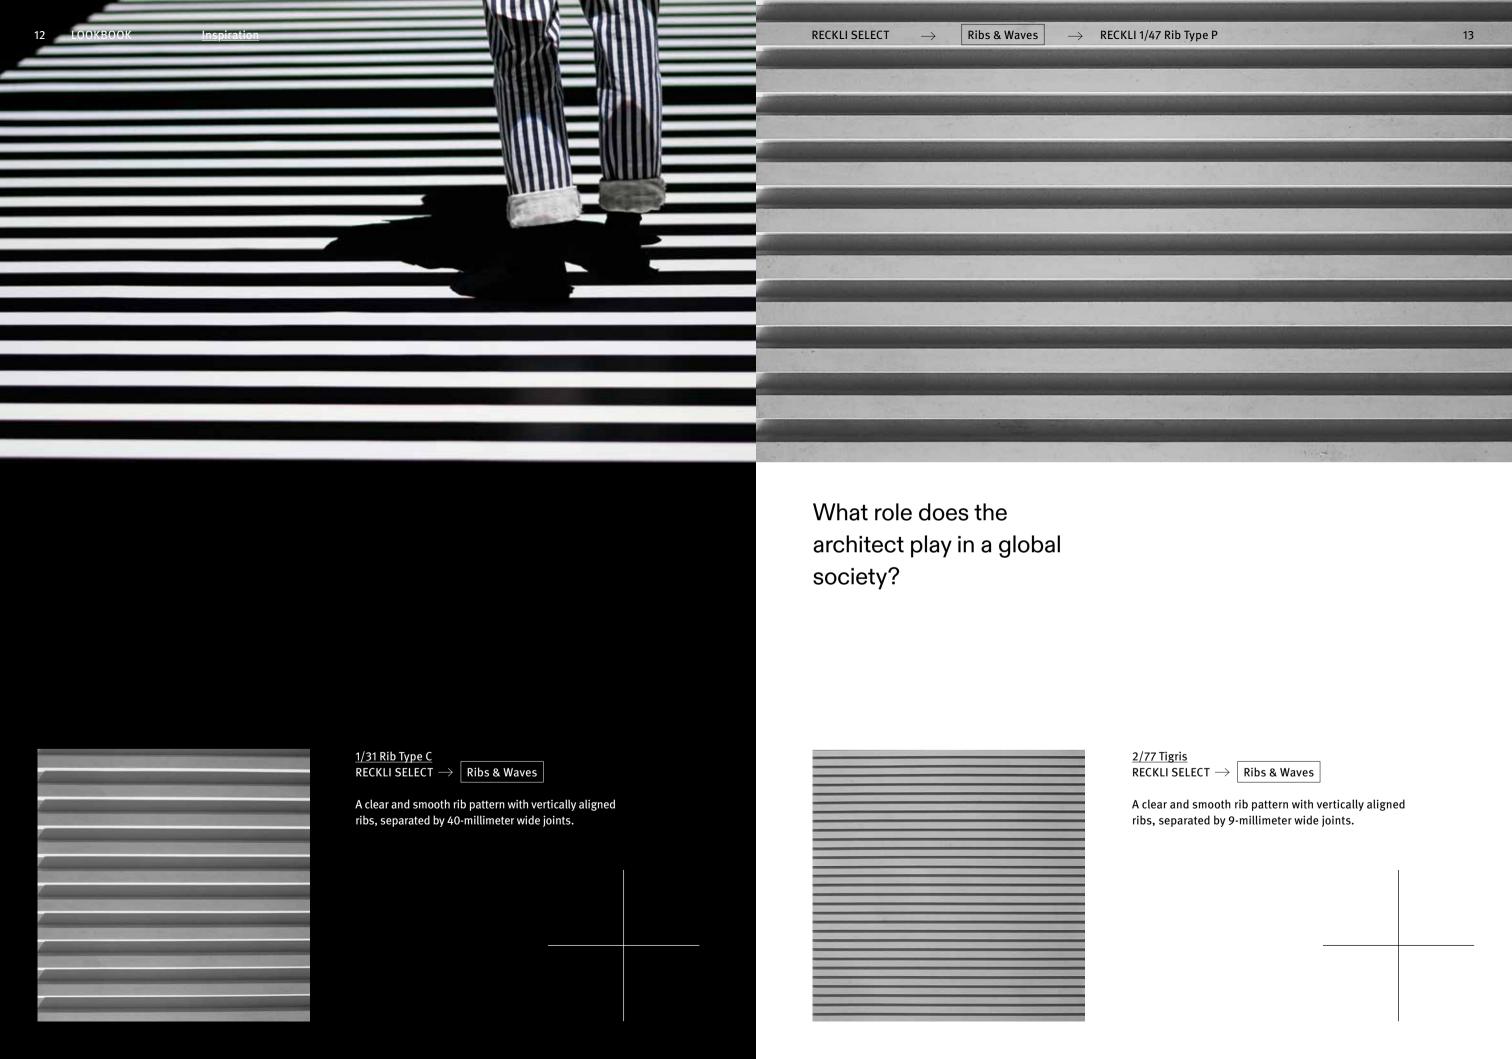

 $\frac{1/148 \text{ Lanzarote}}{\text{RECKLI SELECT}}$  Ribs & Waves

A clear and smooth rib pattern with vertically aligned ribs, separated by 15-millimeter wide joints.