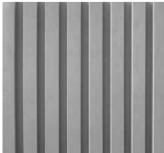

## Can architecture solve problems or just react to them?

 $\begin{array}{c} \text{1/46 Rib Type N} \\ \text{RECKLI SELECT} \rightarrow \boxed{\text{Ribs & Waves}} \end{array}$ 

A clear and smooth rib pattern with vertically aligned ribs, separated by 40-millimeter wide joints.