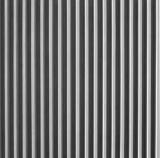

## Can architecture solve problems or just react to them?

 $\begin{array}{c} \text{1/46 Rib Type N} \\ \text{RECKLI SELECT} \rightarrow \boxed{\text{Ribs & Waves}} \end{array}$ 

A clear and smooth rib pattern with vertically aligned ribs, separated by 40-millimeter wide joints.

 $\frac{1/148 \text{ Lanzarote}}{\text{RECKLI SELECT}}$  Ribs & Waves

A clear and smooth rib pattern with vertically aligned ribs, separated by 15-millimeter wide joints.