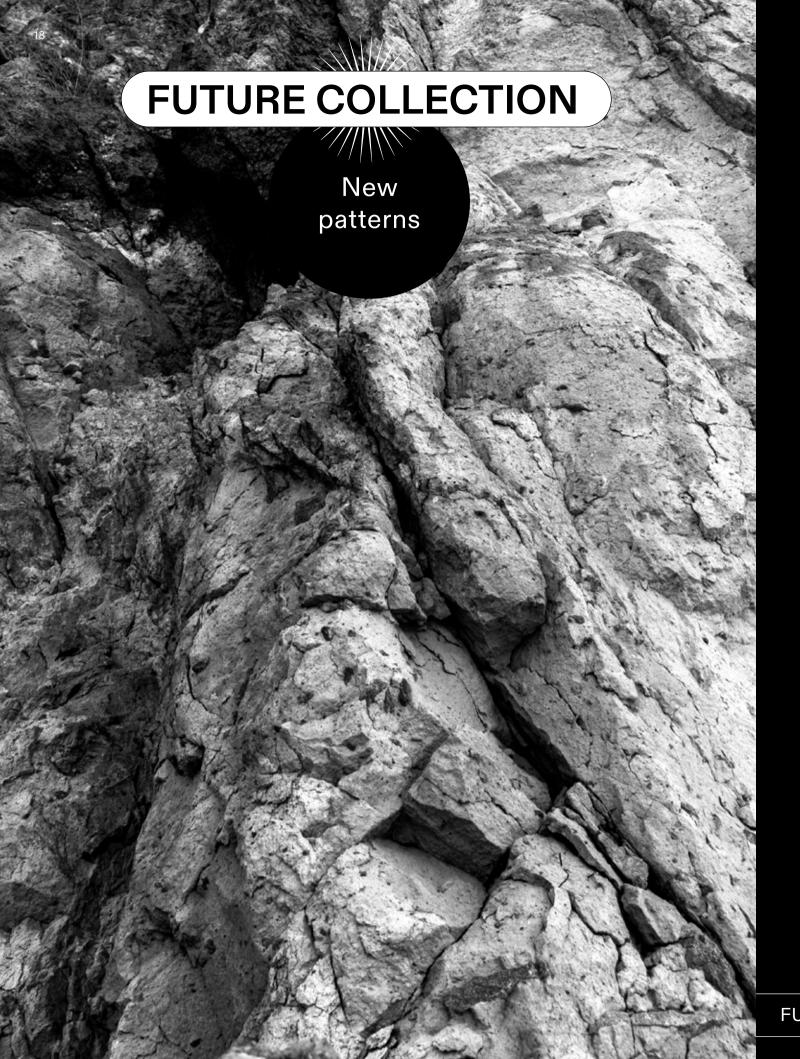

Our *Future Collection* also presents three exclusive new textures designed from the perspective of <u>Form Follows Future</u>. Get inspired and design the future!

**HAZE** 

A shroud of mist or a rugged cliff face? This fantasy texture is made up of rows of polygons of various sizes, giving the finished surface a dominant ruggedness. Clean edges and corners create a heterogenous surface that will really come into its own on a façade.