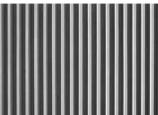

## Can architecture solve problems or just react to them?

 $\begin{array}{c} \text{1/46 Rib Type N} \\ \text{RECKLI SELECT} \rightarrow \boxed{\text{Ribs & Waves}} \end{array}$ 

A clear and smooth rib pattern with vertically aligned ribs, separated by 40-millimeter wide joints.

 $\frac{1/148 \text{ Lanzarote}}{\text{RECKLI SELECT}}$  Ribs & Waves

A clear and smooth rib pattern with vertically aligned ribs, separated by 15-millimeter wide joints.