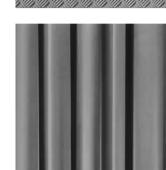

 $\frac{1/148 \text{ Lanzarote}}{\text{RECKLI SELECT}}$  Ribs & Waves

A clear and smooth rib pattern with vertically aligned ribs, separated by 15-millimeter wide joints.