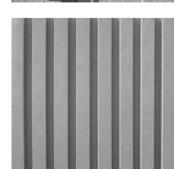

## Can architecture solve problems or just react to them?

 $\begin{array}{c} \text{1/46 Rib Type N} \\ \text{RECKLI SELECT} \rightarrow \boxed{\text{Ribs & Waves}} \end{array}$ 

A clear and smooth rib pattern with vertically aligned ribs, separated by 40-millimeter wide joints.