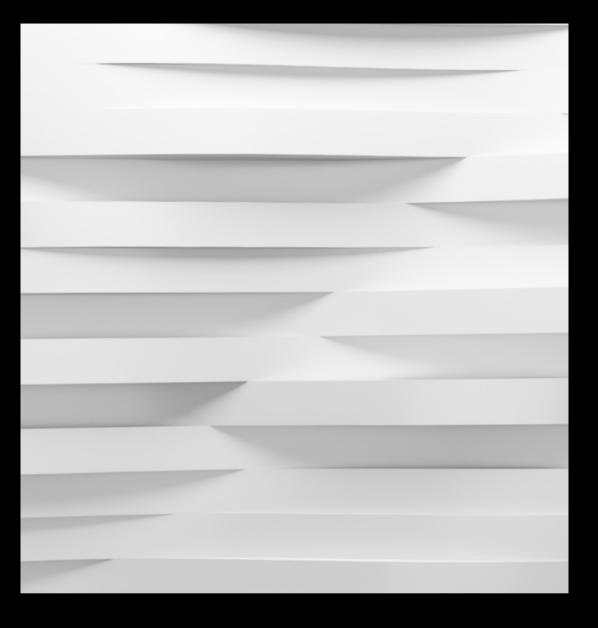

### **MOTION**

Modern yet playful. This texture stands out through its smooth, horizontal lines. The lines' differing heights and depths generate additional tension, creating an abstract, geometric atmosphere.