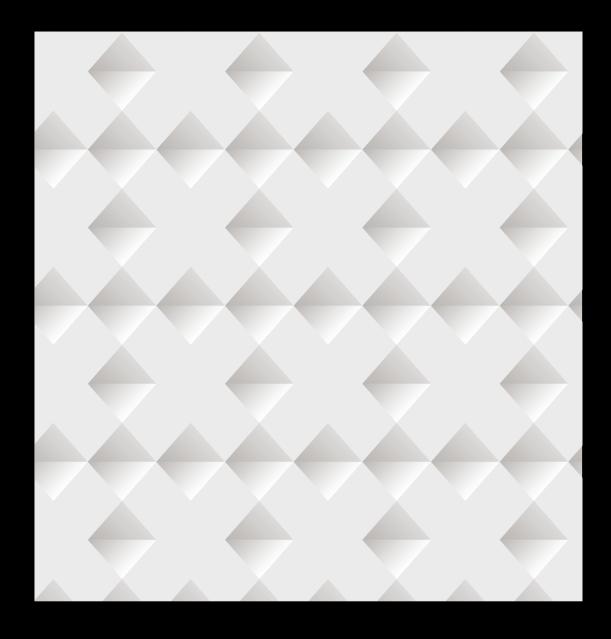

### **MOTION**

Modern yet playful. This texture stands out through its smooth, horizontal lines. The lines' differing heights and depths generate additional tension, creating an abstract, geometric atmosphere.