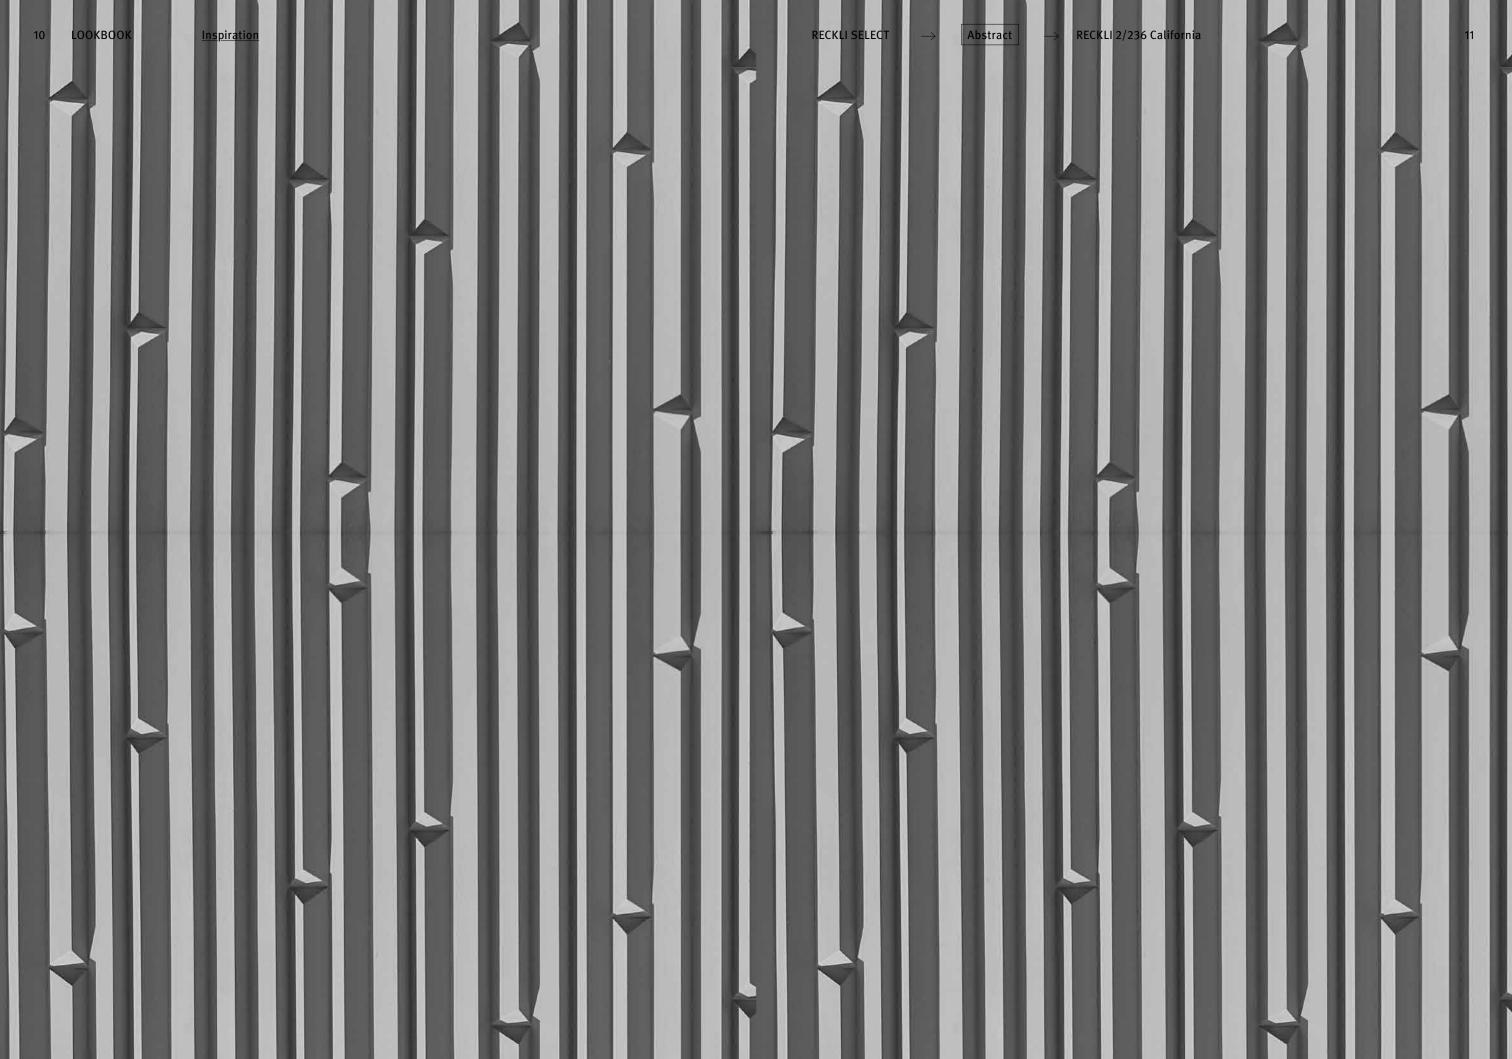

2/100 Jahreszahl

Functional

 $\leftarrow$  P. 14

2/236 California

1/31 Rib Type C

Ribs & Waves

1/47 Rib Type P

Ribs & Waves