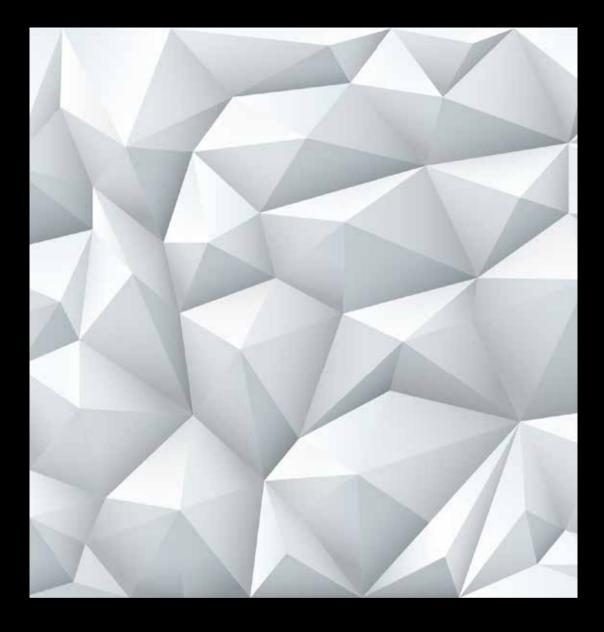

Our *Future Collection* also presents three exclusive new textures designed from the perspective of <u>Form Follows Future</u>. Get inspired and design the future!

**HAZE** 

A shroud of mist or a rugged cliff face? This fantasy texture is made up of rows of polygons of various sizes, giving the finished surface a dominant ruggedness. Clean edges and corners create a heterogenous surface that will really come into its own on a façade.