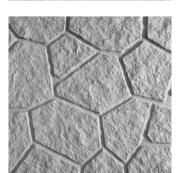

Our *Future Collection* also presents three exclusive new textures designed from the perspective of <u>Form Follows Future</u>. Get inspired and design the future!

**HAZE** 

A shroud of mist or a rugged cliff face? This fantasy texture is made up of rows of polygons of various sizes, giving the finished surface a dominant ruggedness. Clean edges and corners create a heterogenous surface that will really come into its own on a façade.