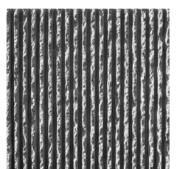

## Can architecture solve problems or just react to them?

 $\begin{array}{c} \text{1/46 Rib Type N} \\ \text{RECKLI SELECT} \rightarrow \boxed{\text{Ribs & Waves}} \end{array}$ 

A clear and smooth rib pattern with vertically aligned ribs, separated by 40-millimeter wide joints.

 $\frac{1/148 \text{ Lanzarote}}{\text{RECKLI SELECT}}$  Ribs & Waves

A clear and smooth rib pattern with vertically aligned ribs, separated by 15-millimeter wide joints.