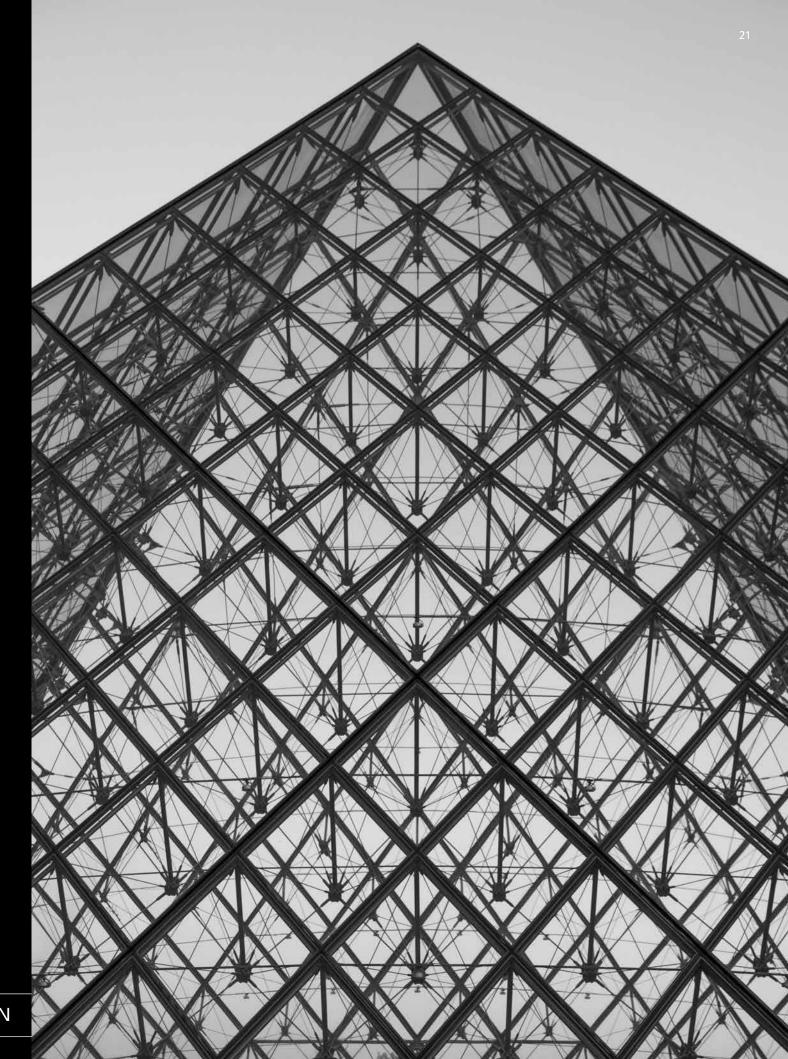

#### **TETRA**

You could say this texture arose from the architecture of the Louvre's glass pyramids. The seamless, smooth and geometric surface with triangular cutouts gives this texture a truly architectural character.