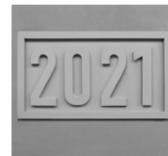

2/100 Jahreszahl

Functional

 $\leftarrow$  P. 14

2/236 California

1/31 Rib Type C

Ribs & Waves

1/47 Rib Type P

Ribs & Waves