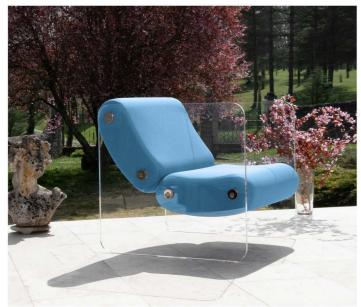

## MW06 Armchair – Panels in Transparent PMMA

MW06 armchair with alveolar foam for outdoor & indoor use.

The foams are covered with a 3D Runner fabric sleeve in Blue.

#### SKU: MW06APC-MARB120

## Price : 2 400 €