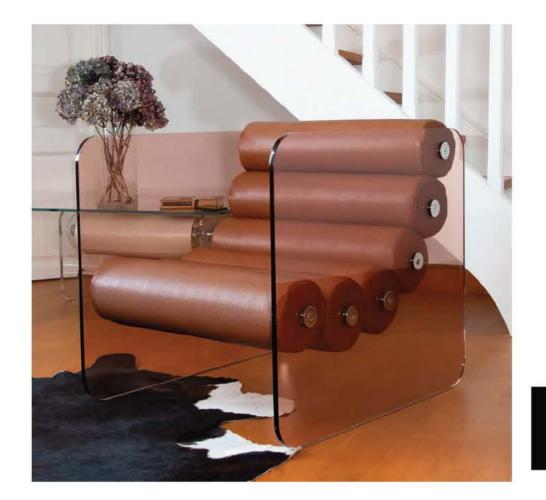

# $\mathsf{N}\mathsf{N}\mathsf{O}\mathsf{S}$

The MW06 collection offers more than just armchairs, sofas or benches. It delivers a unique experience of comfort and elegance, perfect for enhancing your living space, whether indoors, on a terrace or by the pool.

Designed for both residential and HoReCa (Hotel, Restaurant, Café) markets, MW06 stands out with its modern and innovative design that breaks away from traditional styles.

Each piece in the collection, whether armchair, sofa or bench, is defined by exceptional comfort, featuring uniquely shaped bean cushions for the armchairs and sofas, and cylindrical cushions for the benches.

The transparent panels create the illusion of floating cushions, reinforcing the collection's contemporary and avant-garde aesthetic.

The small MW06 bench perfectly complements the line with its sleek and minimalist design. Versatile and stylish,

it fits effortlessly in a variety of spaces such as by the pool, at the foot of a bed, in a walk-in closet, an entryway or even as a footrest.

This collection combines elegance and functionality, bringing a sophisticated touch to any environment.