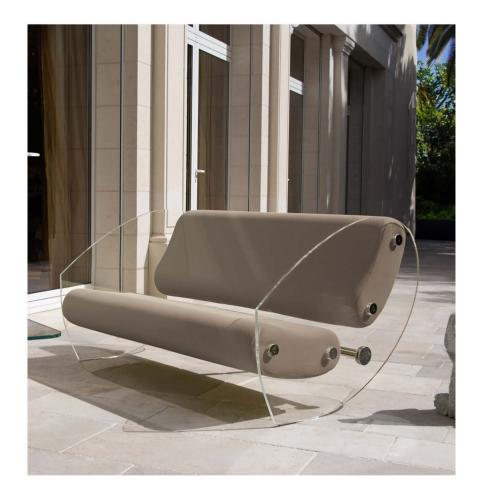

#### MW03 Armchair and Sofa – Sculptural Elegance and Outdoor Comfort

Designed for outdoor use, the MW03 stands out with its architectural design and absolute comfort. Its cast PMMA panels and armrests structure the space with elegance, adding an airy and sophisticated touch. Extremely resistant to shocks and scratches, they ensure optimal durability outdoors.

The originality of the MW03 lies in its two independent bean-shaped cushions,

which offer enveloping comfort and ideal ergonomic support. These cushions are held in place by two transparent cast PMMA pieces shaped like boomerangs, emphasizing the model's sculptural and unique character. The seat, made from open-cell foam, is specially designed to ensure exceptional comfort in outdoor settings.

Its 3D Runner fabric cover, available in 13 colors, allows it to adapt to all styles and environments. With its timeless design, refined lines and subtle vintage touch, the MW03 enhances outdoor spaces while integrating perfectly into modern interiors.

The armchair is available with a seat width of 70 cm or 90 cm, and the sofa in 150 cm, 180 cm, and 200 cm. The cast PMMA panels are available in transparent, smoked bronze or smoked blue-grey.

The protective cover for winter storage can be delivered for each product, and the MW03 can also be used indoors.