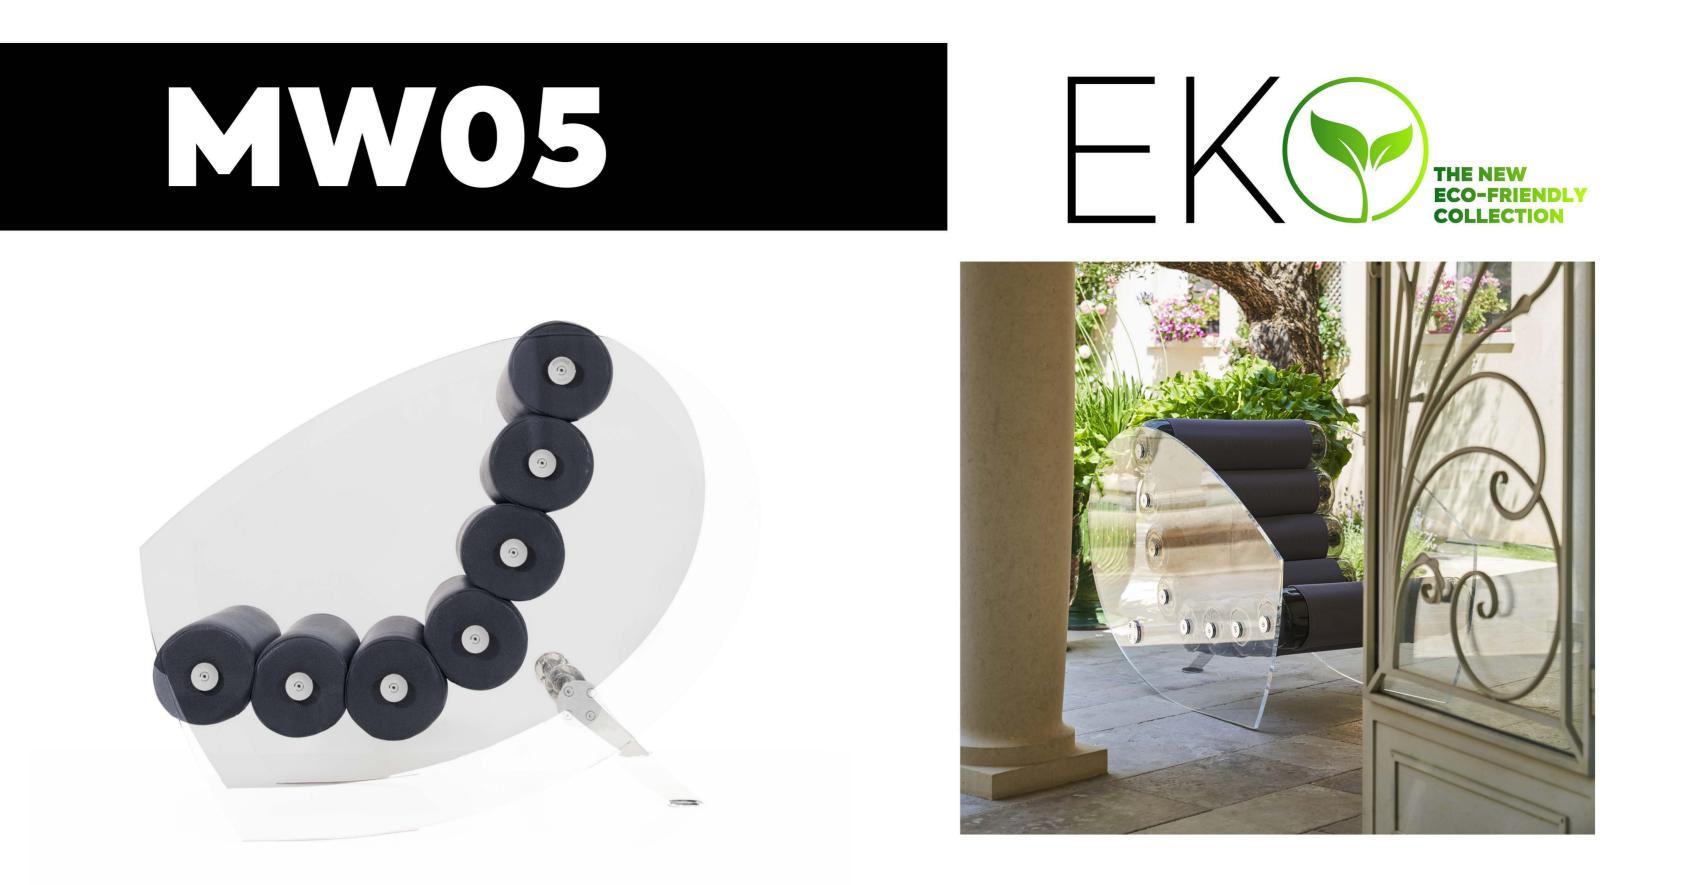

#### SKU: MW04SPC-MS6036-PLUME

Price : 2 900 €

Ultra-designed, the MW05 armchairs and sofas are true works of art. Winner of the first prize in the Furniture category at the DNA Paris Design Awards 2023, the MW05 stands out with its sculptural design and bold lines softened by rounded shapes. Its mirror-polished stainless steel base, which provides perfect balance, makes it an exceptional collector's piece.

In addition to offering unparalleled comfort with its lounge seating, the MW05 brings a modern and designer touch to your spaces. Despite its relatively imposing dimensions, the transparency of its walls allows it to blend harmoniously into all interiors, whether modern or contemporary. Depending on the color combinations of the walls and seating, it exudes a dynamic and electric brilliance, making each piece unique and captivating.

Each MW05 is numbered and signed, ensuring the traceability and authenticity of this exceptional piece.

Weight of the glass armchair: 69 kilos - 152 lbs Weight of the PMMA armchair: 43 kilos - 95 lbs

Weight of the glass sofa: 79.9 kg - 176 lbs Weight of the PMMA sofa: 53.9 kg - 119 lbs