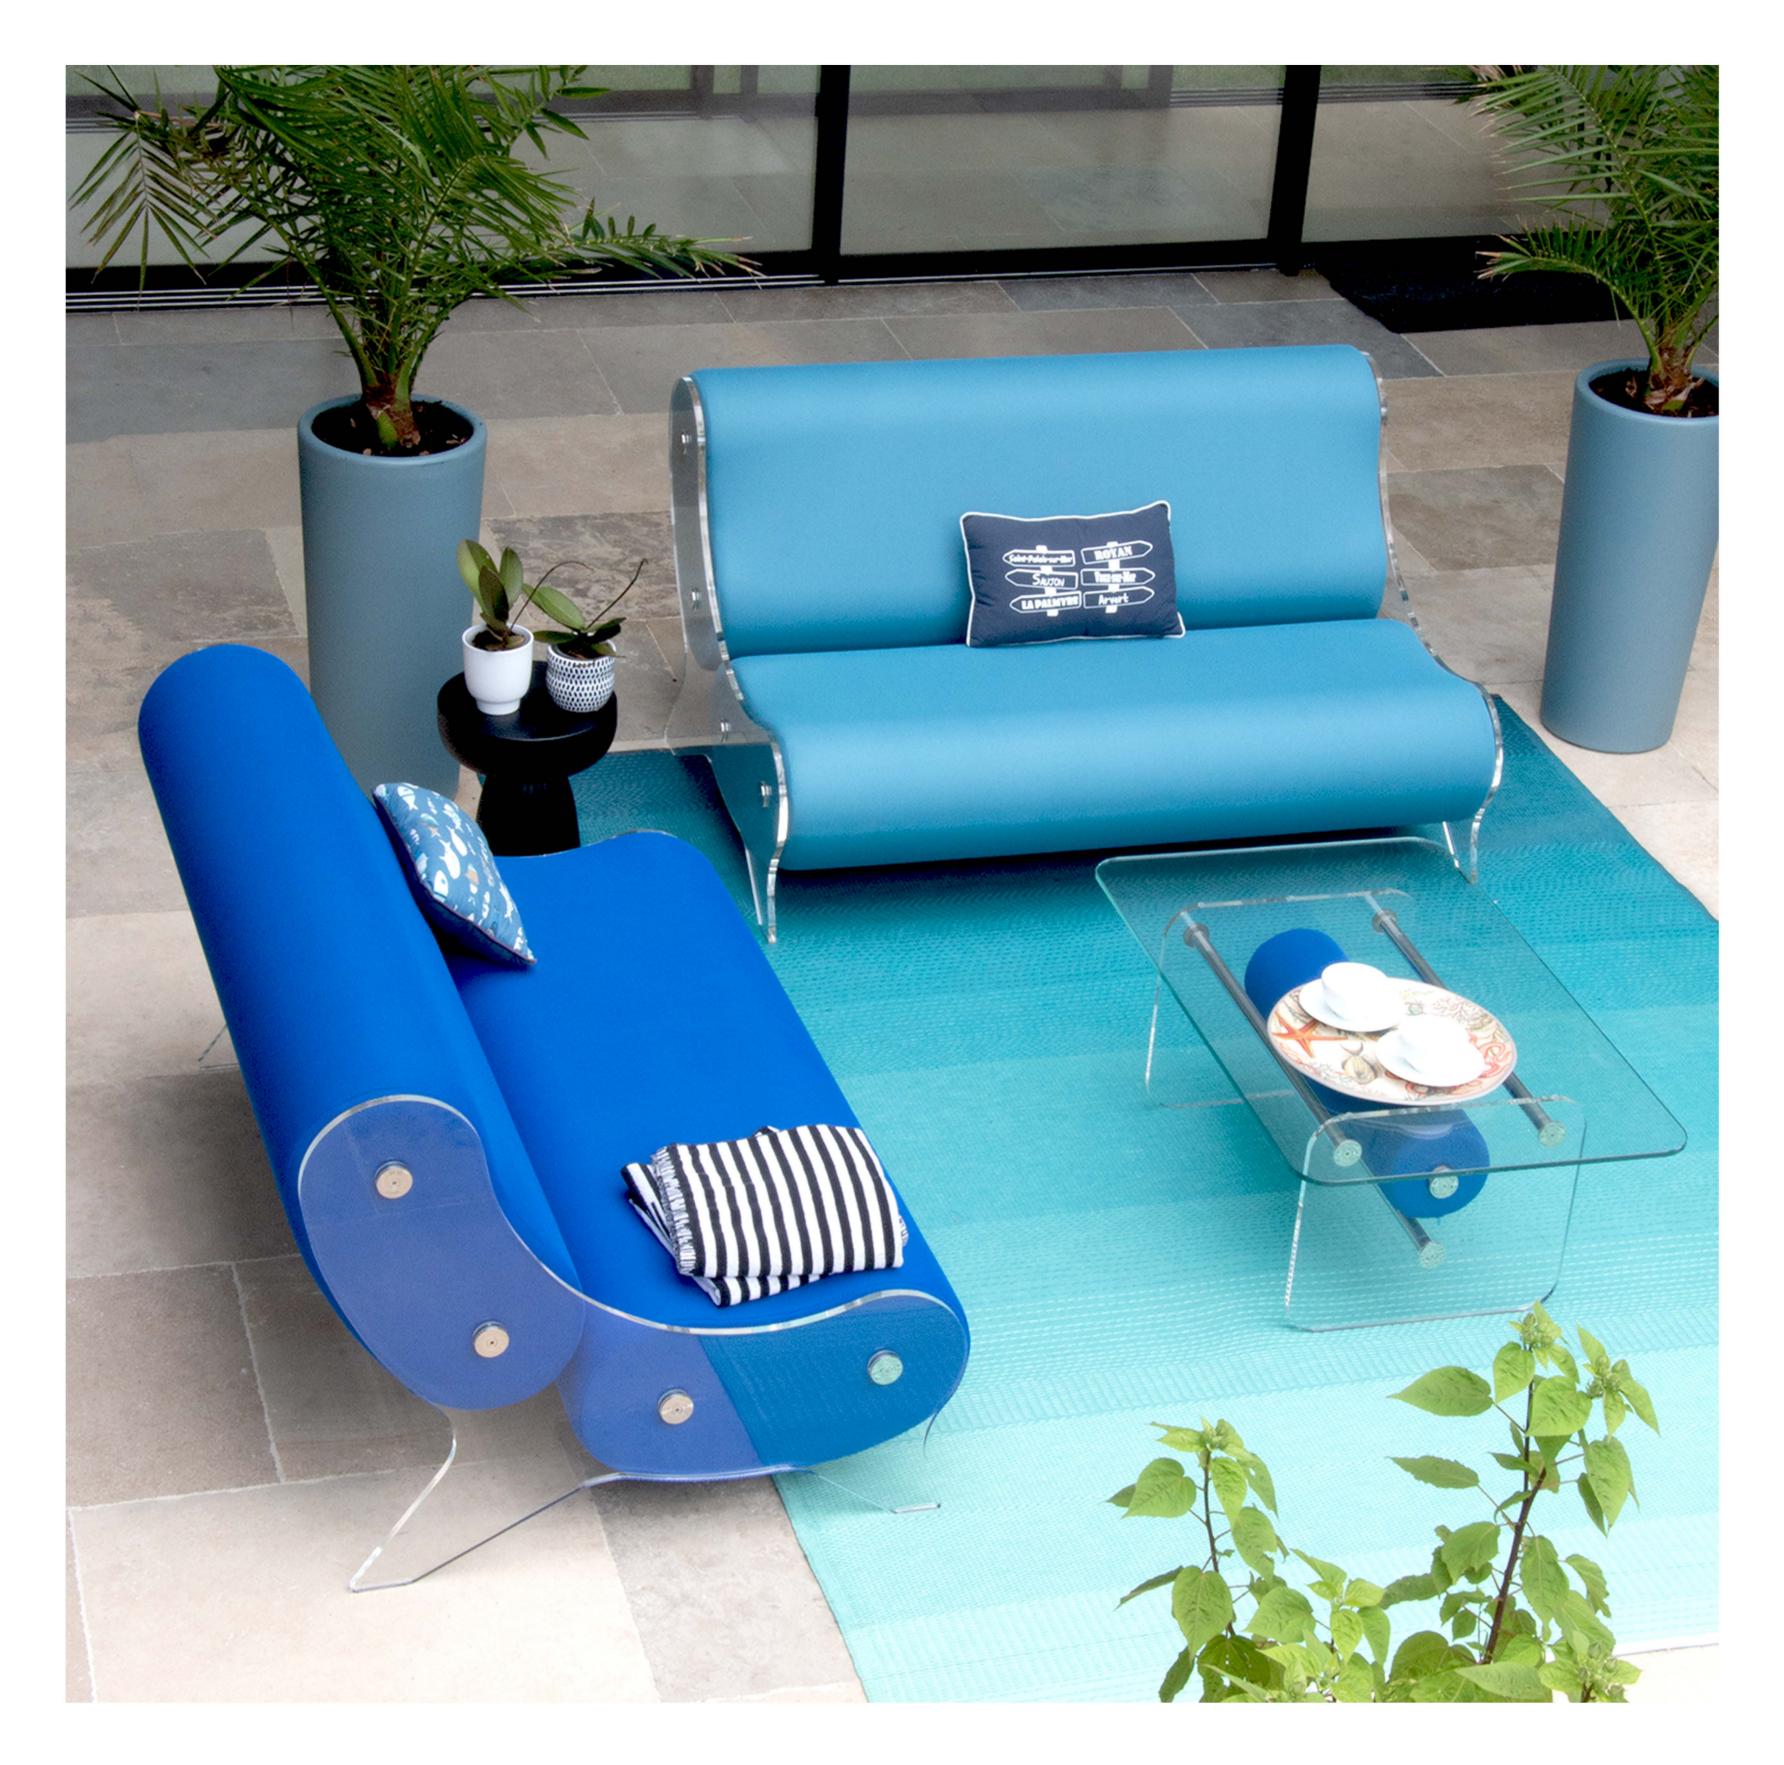

# $\mathsf{N}\mathsf{N}\mathsf{O}\mathsf{S}$

The MW06 collection offers more than just armchairs, sofas or benches. It delivers a unique experience of comfort and elegance, perfect for enhancing your living space, whether indoors, on a terrace or by the pool.

Designed for both residential and HoReCa (Hotel, Restaurant, Café) markets, MW06 stands out with its modern and innovative design that breaks away from traditional styles.

Each piece in the collection, whether armchair, sofa or bench, is defined by exceptional comfort, featuring uniquely shaped bean cushions for the armchairs and sofas, and cylindrical cushions for the benches.

The transparent panels create the illusion of floating cushions, reinforcing the collection's contemporary and avant-garde aesthetic.

The small MW06 bench perfectly complements the line with its sleek and minimalist design. Versatile and stylish,