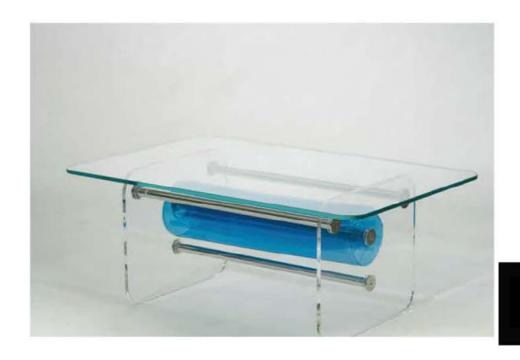

The MW coffee table embodies an elegant and versatile design, with transparency and clean lines that harmoniously adapt to any interior, regardless of the size or style of the space.

Designed to pair perfectly with our armchairs and sofas, it also blends seamlessly with other furniture styles thanks to its aesthetic flexibility.

Its transparent PMMA base, supported by a cushion available in a variety of colors and materials, allows you to add a touch of modernity or vintage charm, depending on the desired ambiance.

### **COFFEE TABLE**

Weight of the coffee table: 22.8 kilos - 50 lbs

# MW Coffee Table – PMMA base & glass top – Foam cushion.

MW coffee table with foam cushions covered with a vegan leather sleeve in brown.

110 x 60cm

SKU:TBA11-MS6039

Price : 1 350 €

# MW Coffee Table – PMMA base & glass top

MW coffee table with transparent PMMA legs and glass tabletop, TPU cushions in blue, available in 6 colors.

SKU:TBA11-19

110 x 60cm

Price : 1350 €