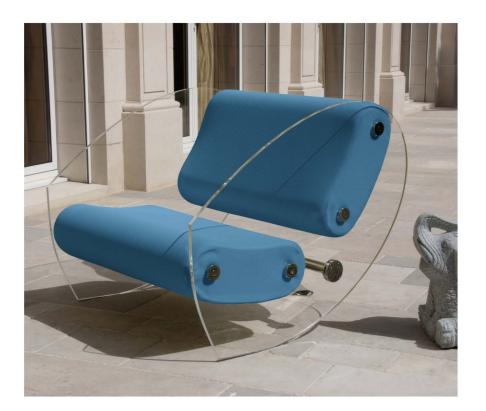

#### MW03 Armchair and Sofa – Sculptural Elegance and Outdoor Comfort

Designed for outdoor use, the MW03 stands out with its architectural design and absolute comfort. Its cast PMMA panels and armrests structure the space with elegance, adding an airy and sophisticated touch. Extremely resistant to shocks and scratches, they ensure optimal durability outdoors.

The originality of the MW03 lies in its two independent bean-shaped cushions,

which offer enveloping comfort and ideal ergonomic support. These cushions are held in place by two transparent cast PMMA pieces shaped like boomerangs, emphasizing the model's sculptural and unique character. The seat, made from open-cell foam, is specially designed to ensure exceptional comfort in outdoor settings.

Its 3D Runner fabric cover, available in 13 colors, allows it to adapt to all styles and environments. With its timeless design, refined lines and subtle vintage touch, the MW03 enhances outdoor spaces while integrating perfectly into modern interiors.

The armchair is available with a seat width of 70 cm or 90 cm, and the sofa in 150 cm, 180 cm, and 200 cm. The cast PMMA panels are available in transparent, smoked bronze or smoked blue-grey.

The protective cover for winter storage can be delivered for each product, and the MW03 can also be used indoors.