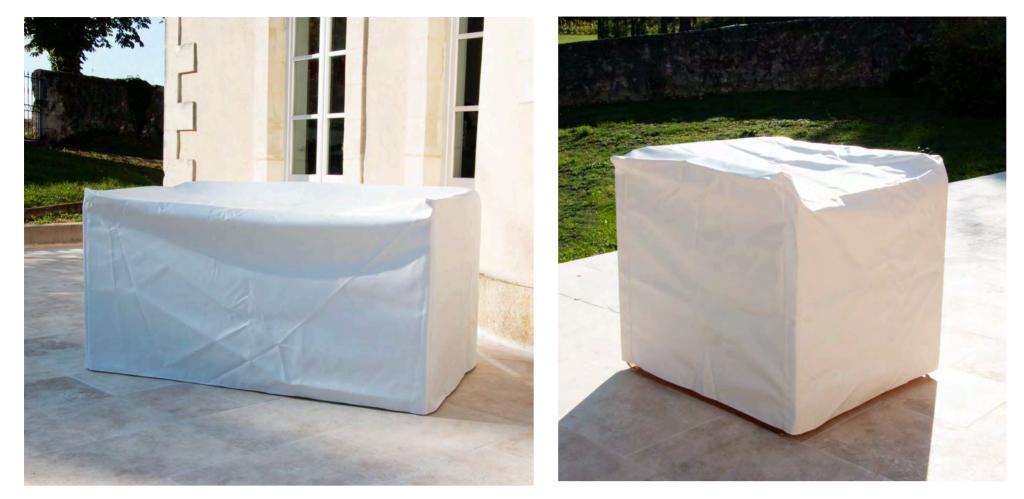

# ACCESSORIES

# **PROTECTIVE COVERS**

Our protective covers for MW furniture are made of marinegrade quality, ensuring optimal protection during the winter season.

Each cover is perfectly tailored to the size and design of our products, providing both an aesthetic and functional appearance

COVER FOR ARMCHAIRS (MW01, MW02, MW03) / PRICE: €69

COVER FOR SOFA 150 CM (MW01, MW02, MW03) / PRICE: €115

COVER FOR SOFA 180 CM (MW01, MW02, MW03) / PRICE: €120

COVER FOR SOFA 200 CM (MW01, MW02, MW03) / PRICE: €139

COVER FOR ARMCHAIRS (KUUMO and MW05) / PRICE: €93

COVER FOR SOFA 150 CM (KUUMO, MW05) / PRICE: €134

COVER FOR SOFA 180 CM (KUUMO, MW05) / PRICE: €153

COVER FOR SOFA 200 CM (KUUMO, MW05) / PRICE: €169

COVER FOR CHAIR MW04 / PRICE: €55

COVER FOR BENCH MW04 / PRICE: €78

COVER FOR POUF KUUMO 50 CM / PRICE: €42 / COVER FOR BENCH KUUMO 90 CM / PRICE: €45

COVER FOR KUUMO BENCH 150 CM / PRICE: €50 / BENCH 180 CM / PRICE: €55 / BENCH 200 CM / PRICE: €59

COVER FOR MW COFFEE TABLE / PRICE: €52

994, Domaine de la Haute Barde 37360 Beaumont-Louestault

olivier.santini@kuumo-design.com