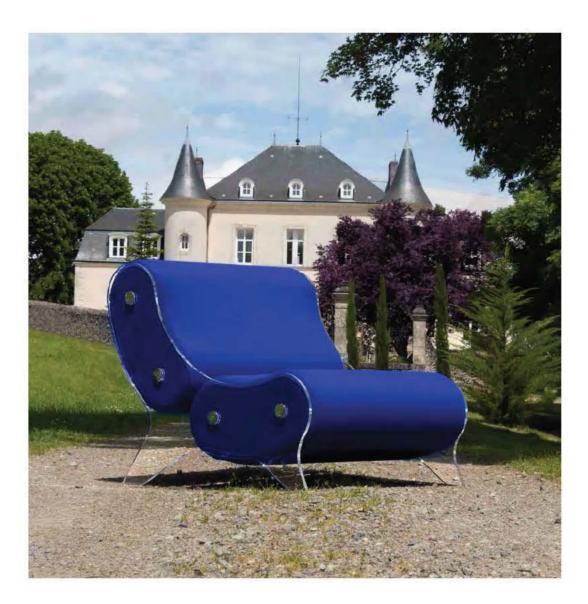

#### MW07 Armchair and Sofa – Sculptural Elegance and Exceptional Comfort with a Lounge-Style Seat

Inspired by the MW07, winner of the First Prize in Furniture Design at the DNA Paris Design Awards, the MW07 builds on its essence while adding a bold, sculptural dimension.

Its redesigned panels and seat subtly reveal a stainless steel base a signature element of the model.

This detail, visible between the two bean-shaped cushions, brings a sense of lightness and refined aesthetics to the piece. Designed as a unique and exclusive creation, the MW07 is intended for design lovers seeking to elevate their outdoor space. Its ultra-lounge seat provides absolute comfort, thanks to open-cell foam cushions specifically developed for outdoor use. Its transparent cast PMMA panels (Altuglas), slightly more compact than those of the MW05, preserve the lightness and fluidity of the design while ensuring excellent resistance to shocks and scratches.

The 3D Runner fabric upholstery, available in 13 colors, allows for elegant and contemporary customization, making it easy to integrate into any environment.

With its sculptural design, ultra-lounge comfort, and perfect balance, the MW07 redefines the standards of luxury outdoor furniture. The protective cover for winter storage can be delivered for each product, and the MW07 can also be used indoors.

The seating options are available in 70 cm and 90 cm for the armchair, and in 150 cm, 180 cm, and 200 cm for the sofa.