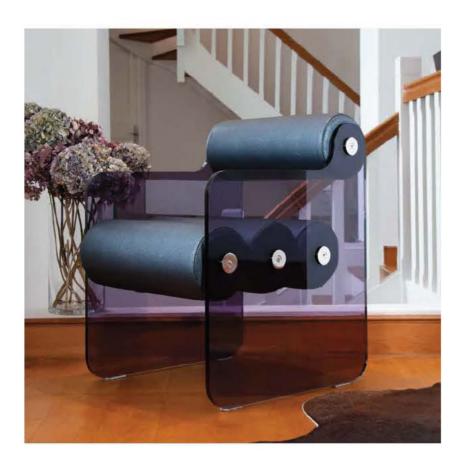

#### MW07 Armchair and Sofa – Sculptural Elegance and Exceptional Comfort with a Lounge-Style Seat

Inspired by the MW07, winner of the First Prize in Furniture Design at the DNA Paris Design Awards, the MW07 builds on its essence while adding a bold, sculptural dimension.

Its redesigned panels and seat subtly reveal a stainless steel base a signature element of the model.

This detail, visible between the two bean-shaped cushions, brings a sense of lightness and refined aesthetics to the piece. Designed as a unique and exclusive creation, the MW07 is intended for design lovers seeking to elevate their outdoor space. Its ultra-lounge seat provides absolute comfort, thanks to open-cell foam cushions specifically developed for outdoor use. Its transparent cast PMMA panels (Altuglas), slightly more compact than those of the MW05, preserve the lightness and fluidity of the design while ensuring excellent resistance to shocks and scratches.

The 3D Runner fabric upholstery, available in 13 colors, allows for elegant and contemporary customization, making it easy to integrate into any environment.

With its sculptural design, ultra-lounge comfort, and perfect balance, the MW07 redefines the standards of luxury outdoor furniture. The protective cover for winter storage can be delivered for each product, and the MW07 can also be used indoors.

The seating options are available in 70 cm and 90 cm for the armchair, and in 150 cm, 180 cm, and 200 cm for the sofa.