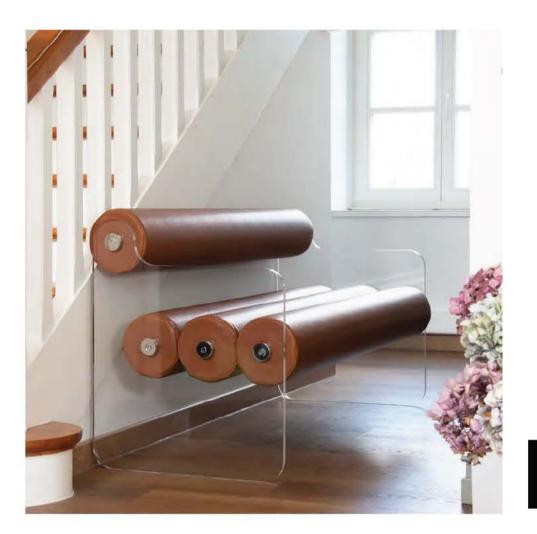

## MW06 POUF & BENCH

#### Designed for indoor and outdoor use.

**Cushions:** available in alveolar foam for outdoor use and in HR foam for indoor use.

**Fabrics:** 3D fabric covers available in 13 colors for outdoor and indoor use, and vegan leather for indoor use with a choice of 5 colors.

Panels: available in PMMA in 3 standard colors: transparent, smoked bronze, and smoked grey-blue.

**OPTIONS:** Possibility to customize the seat width and the panel colors from 25 other color options upon request.

Choice of a central leg or commas on each panel.

| d panels: 890 € |
|-----------------|
|                 |
| ce : 990 €      |
| panels: 1 030 € |
|                 |

#### Bench / seat 150 cm

#### Price : 1280€

Price for colored panels: 1 320 €

## Price : 1500€

## Bench / seat 180 cm

Price for colored panels: 1 540 €

| Bench / seat 200 cm | Price : 1800€                     |
|---------------------|-----------------------------------|
|                     |                                   |
|                     | Price for colored panels: 1 840 € |