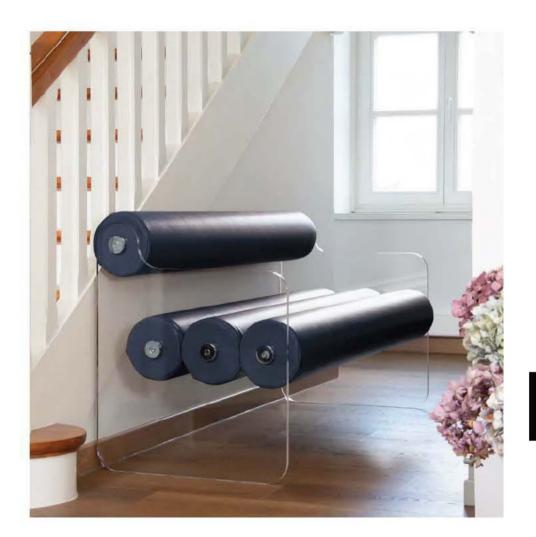

## MW06 POUF & BENCH

#### Designed for indoor and outdoor use.

**Cushions:** available in alveolar foam for outdoor use and in HR foam for indoor use.

**Fabrics:** 3D fabric covers available in 13 colors for outdoor and indoor use, and vegan leather for indoor use with a choice of 5 colors.

Panels: available in PMMA in 3 standard colors: transparent, smoked bronze, and smoked grey-blue.

**OPTIONS:** Possibility to customize the seat width and the panel colors from 25 other color options upon request.

Choice of a central leg or commas on each panel.

| d panels: 890 € |
|-----------------|
|                 |
| ce : 990 €      |
| panels: 1 030 € |
|                 |

#### Bench / seat 150 cm

#### Price : 1280€

Price for colored panels: 1 320 €

## Price : 1500€

## Bench / seat 180 cm

Price for colored panels: 1 540 €

| Bench / seat 200 cm | Price : 1800€                     |
|---------------------|-----------------------------------|
|                     |                                   |
|                     | Price for colored panels: 1 840 € |