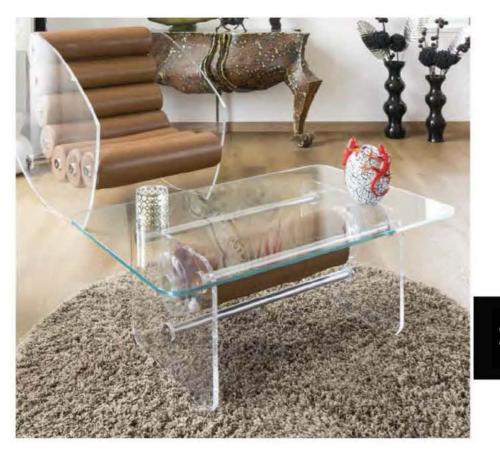

The MW coffee table embodies an elegant and versatile design, with transparency and clean lines that harmoniously adapt to any interior, regardless of the size or style of the space.

Designed to pair perfectly with our armchairs and sofas, it also blends seamlessly with other furniture styles thanks to its aesthetic flexibility.

Its transparent PMMA base, supported by a cushion available in a variety of colors and materials, allows you to add a touch of modernity or vintage charm, depending on the desired ambiance.

### **COFFEE TABLE**

Weight of the coffee table: 22.8 kilos - 50 lbs

# MW Coffee Table – PMMA base & glass top – Foam cushion.

MW coffee table with foam cushions covered with a vegan leather sleeve in brown.

110 x 60cm

SKU:TBA11-MS6039

Price : 1 350 €

# MW Coffee Table – PMMA base & glass top

MW coffee table with transparent PMMA legs and glass tabletop, TPU cushions in blue, available in 6 colors.

SKU:TBA11-19

110 x 60cm

Price : 1350 €