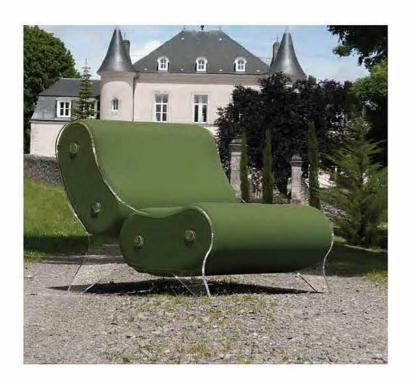

#### MW03 Armchair and Sofa – Sculptural Elegance and Outdoor Comfort

Designed for outdoor use, the MW03 stands out with its architectural design and absolute comfort. Its cast PMMA panels and armrests structure the space with elegance, adding an airy and sophisticated touch. Extremely resistant to shocks and scratches, they ensure optimal durability outdoors.

The originality of the MW03 lies in its two independent bean-shaped cushions,

which offer enveloping comfort and ideal ergonomic support. These cushions are held in place by two transparent cast PMMA pieces shaped like boomerangs, emphasizing the model's sculptural and unique character. The seat, made from open-cell foam, is specially designed to ensure exceptional comfort in outdoor settings.

Its 3D Runner fabric cover, available in 13 colors, allows it to adapt to all styles and environments. With its timeless design, refined lines and subtle vintage touch, the MW03 enhances outdoor spaces while integrating perfectly into modern interiors.