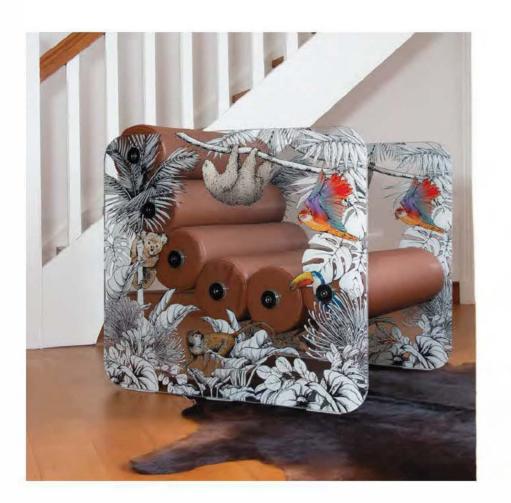

# KUUMO AND ITS COLLABORATIONS

# MW02 "Interface(s)"- NEP

**The artwork "Interface(s)"**, NEP chose to integrate two distinct creations on the panels of the armchair: on one, he placed his painting, while on the other, he initiated a process of erasure, symbolizing transformation and the dialogue between art and design.

The seat cushions, made of foam, are covered with green vegan leather from Soshagro, perfectly matching the tone of the panels. This modern design fits harmoniously into any type of interior.

The artwork "Interface(s)" is a limited edition of 20 pieces.