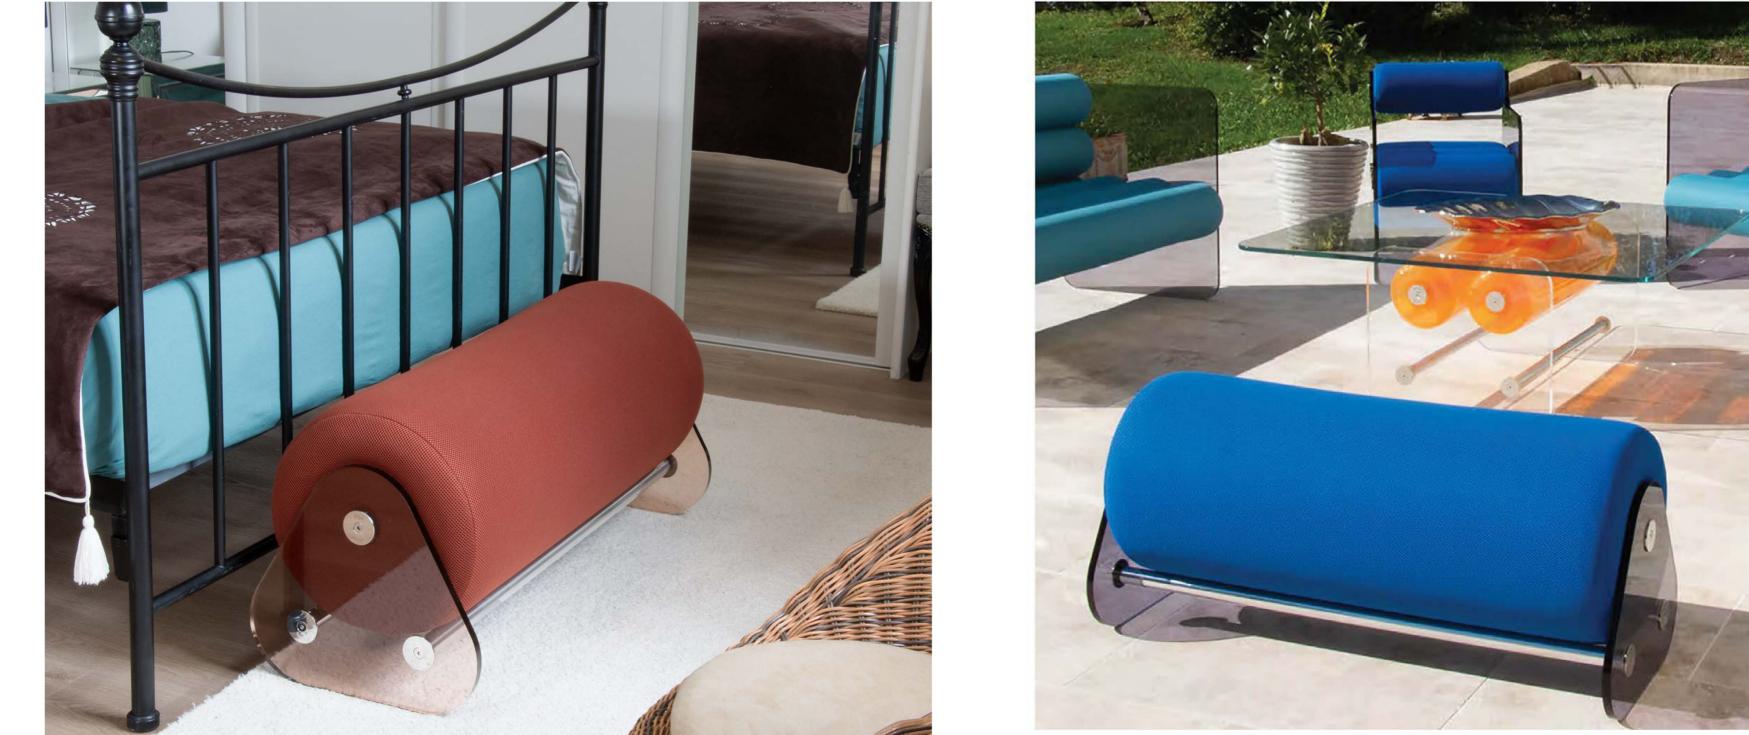

## MW06 POUF & BENCH

#### Designed for indoor and outdoor use.

**Cushions:** available in alveolar foam for outdoor use and in HR foam for indoor use.

**Fabrics:** 3D fabric covers available in 13 colors for outdoor and indoor use, and vegan leather for indoor use with a choice of 5 colors.

Panels: available in PMMA in 3 standard colors: transparent, smoked bronze, and smoked grey-blue.

**OPTIONS:** Possibility to customize the seat width and the panel colors from 25 other color options upon request.

Choice of a central leg or commas on each panel.

| d panels: 890 € |
|-----------------|
|                 |
| ce : 990 €      |
| panels: 1 030 € |
|                 |

#### Bench / seat 150 cm

#### Price : 1280€

Price for colored panels: 1 320 €

## Price : 1500€

## Bench / seat 180 cm

Price for colored panels: 1 540 €

| Bench / seat 200 cm | Price : 1800€                     |
|---------------------|-----------------------------------|
|                     |                                   |
|                     | Price for colored panels: 1 840 € |