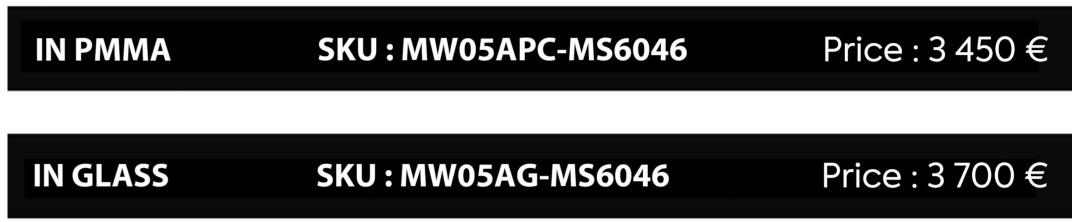

# MW05 Armchair – Panels in PMMA or Glass

MW05 armchair with foam cushions covered with a vegan leather sleeve in anthracite. Structure in PMMA or glass.