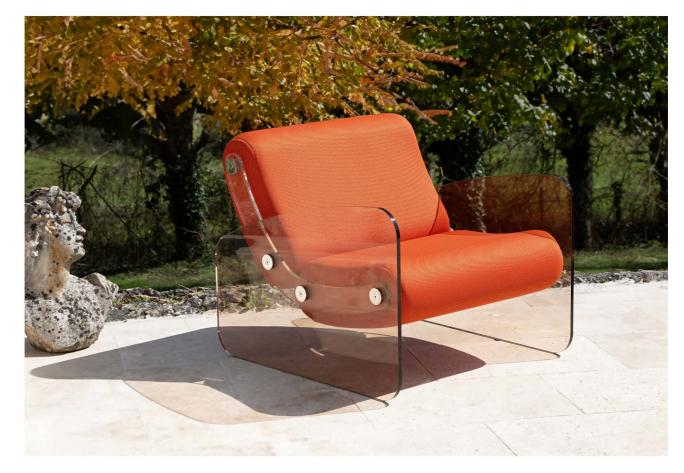

#### MW03 Armchair and Sofa – Sculptural Elegance and Outdoor Comfort

Designed for outdoor use, the MW03 stands out with its architectural design and absolute comfort. Its cast PMMA panels and armrests structure the space with elegance, adding an airy and sophisticated touch. Extremely resistant to shocks and scratches, they ensure optimal durability outdoors.

The originality of the MW03 lies in its two independent bean-shaped cushions,

which offer enveloping comfort and ideal ergonomic support. These cushions are held in place by two transparent cast PMMA pieces shaped like boomerangs, emphasizing the model's sculptural and unique character. The seat, made from open-cell foam, is specially designed to ensure exceptional comfort in outdoor settings.

Its 3D Runner fabric cover, available in 13 colors, allows it to adapt to all styles and environments. With its timeless design, refined lines and subtle vintage touch, the MW03 enhances outdoor spaces while integrating perfectly into modern interiors.