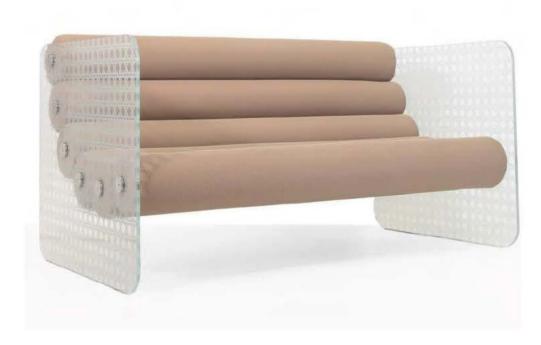

# $\mathsf{N}\mathsf{N}\mathsf{O}\mathsf{S}$

The MW06 collection offers more than just armchairs, sofas or benches. It delivers a unique experience of comfort and elegance, perfect for enhancing your living space, whether indoors, on a terrace or by the pool.

Designed for both residential and HoReCa (Hotel, Restaurant, Café) markets, MW06 stands out with its modern and innovative design that breaks away from traditional styles.

Each piece in the collection, whether armchair, sofa or bench, is defined by exceptional comfort, featuring uniquely shaped bean cushions for the armchairs and sofas, and cylindrical cushions for the benches.

The transparent panels create the illusion of floating cushions, reinforcing the collection's contemporary and avant-garde aesthetic.

The small MW06 bench perfectly complements the line with its sleek and minimalist design. Versatile and stylish,