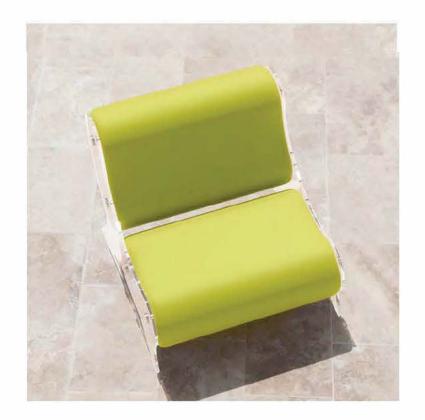

# $\mathsf{N}\mathsf{N}\mathsf{O}\mathsf{S}$

The MW06 collection offers more than just armchairs, sofas or benches. It delivers a unique experience of comfort and elegance, perfect for enhancing your living space, whether indoors, on a terrace or by the pool.

Designed for both residential and HoReCa (Hotel, Restaurant, Café) markets, MW06 stands out with its modern and innovative design that breaks away from traditional styles.

Each piece in the collection, whether armchair, sofa or bench, is defined by exceptional comfort, featuring uniquely shaped bean cushions for the armchairs and sofas, and cylindrical cushions for the benches.

The transparent panels create the illusion of floating cushions, reinforcing the collection's contemporary and avant-garde aesthetic.

The small MW06 bench perfectly complements the line with its sleek and minimalist design. Versatile and stylish,