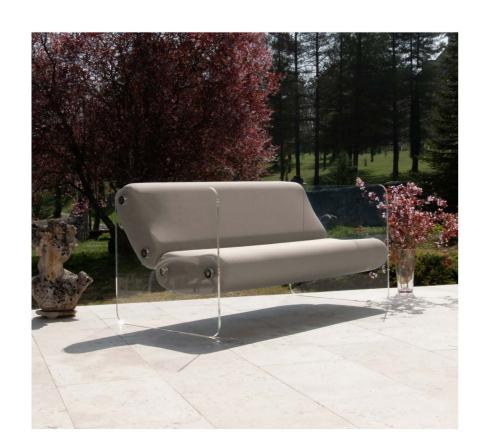

#### MW03 Armchair and Sofa – Sculptural Elegance and Outdoor Comfort

Designed for outdoor use, the MW03 stands out with its architectural design and absolute comfort. Its cast PMMA panels and armrests structure the space with elegance, adding an airy and sophisticated touch. Extremely resistant to shocks and scratches, they ensure optimal durability outdoors.

The originality of the MW03 lies in its two independent bean-shaped cushions,

which offer enveloping comfort and ideal ergonomic support. These cushions are held in place by two transparent cast PMMA pieces shaped like boomerangs, emphasizing the model's sculptural and unique character. The seat, made from open-cell foam, is specially designed to ensure exceptional comfort in outdoor settings.

Its 3D Runner fabric cover, available in 13 colors, allows it to adapt to all styles and environments. With its timeless design, refined lines and subtle vintage touch, the MW03 enhances outdoor spaces while integrating perfectly into modern interiors.

The armchair is available with a seat width of 70 cm or 90 cm, and the sofa in 150 cm, 180 cm, and 200 cm. The cast PMMA panels are available in transparent, smoked bronze or smoked blue-grey.

The protective cover for winter storage can be delivered for each product, and the MW03 can also be used indoors.