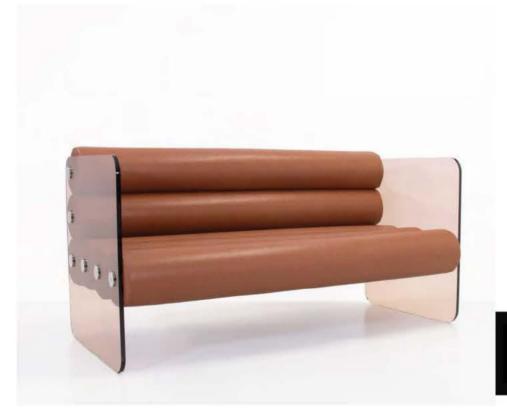

# $\mathsf{N}\mathsf{N}\mathsf{O}\mathsf{S}$

The MW06 collection offers more than just armchairs, sofas or benches. It delivers a unique experience of comfort and elegance, perfect for enhancing your living space, whether indoors, on a terrace or by the pool.

Designed for both residential and HoReCa (Hotel, Restaurant, Café) markets, MW06 stands out with its modern and innovative design that breaks away from traditional styles.

Each piece in the collection, whether armchair, sofa or bench, is defined by exceptional comfort, featuring uniquely shaped bean cushions for the armchairs and sofas, and cylindrical cushions for the benches.

The transparent panels create the illusion of floating cushions, reinforcing the collection's contemporary and avant-garde aesthetic.

The small MW06 bench perfectly complements the line with its sleek and minimalist design. Versatile and stylish,

it fits effortlessly in a variety of spaces such as by the pool, at the foot of a bed, in a walk-in closet, an entryway or even as a footrest.

This collection combines elegance and functionality, bringing a sophisticated touch to any environment.