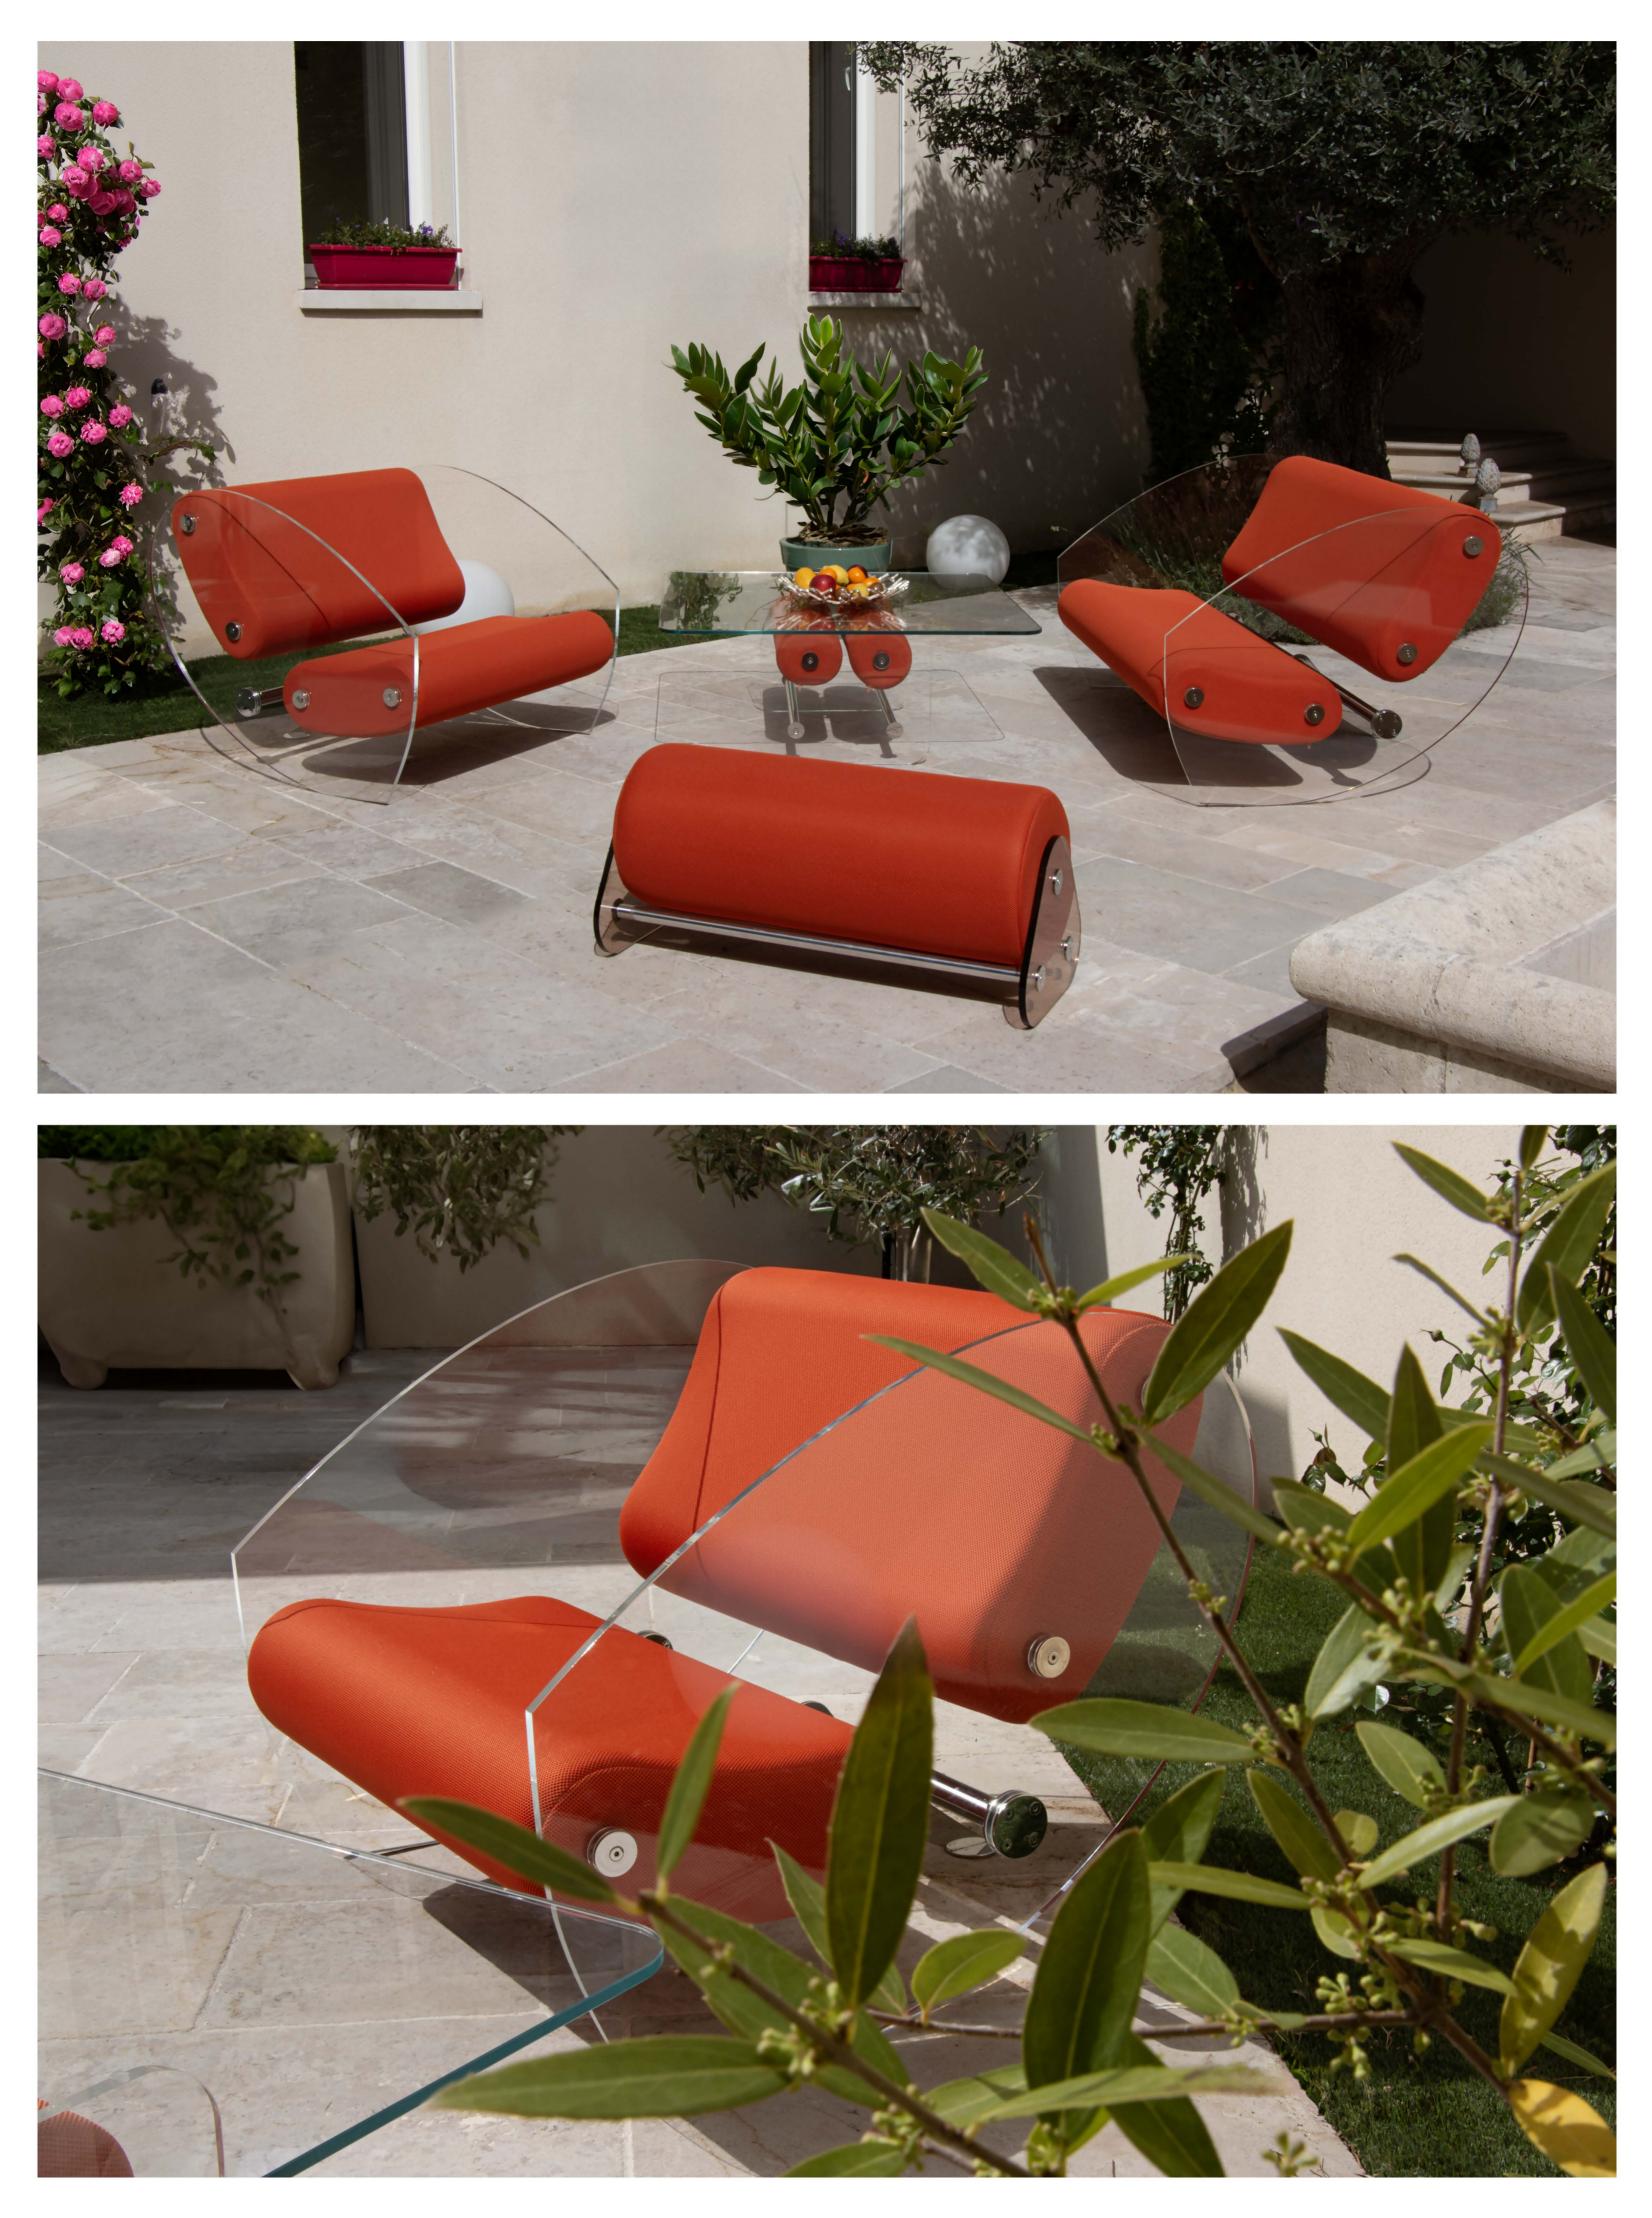

#### MW03 Armchair and Sofa – Sculptural Elegance and Outdoor Comfort

Designed for outdoor use, the MW03 stands out with its architectural design and absolute comfort. Its cast PMMA panels and armrests structure the space with elegance, adding an airy and sophisticated touch. Extremely resistant to shocks and scratches, they ensure optimal durability outdoors.

The originality of the MW03 lies in its two independent bean-shaped cushions,

which offer enveloping comfort and ideal ergonomic support. These cushions are held in place by two transparent cast PMMA pieces shaped like boomerangs, emphasizing the model's sculptural and unique character. The seat, made from open-cell foam, is specially designed to ensure exceptional comfort in outdoor settings.

Its 3D Runner fabric cover, available in 13 colors, allows it to adapt to all styles and environments. With its timeless design, refined lines and subtle vintage touch, the MW03 enhances outdoor spaces while integrating perfectly into modern interiors.

The armchair is available with a seat width of 70 cm or 90 cm, and the sofa in 150 cm, 180 cm, and 200 cm. The cast PMMA panels are available in transparent, smoked bronze or smoked blue-grey.

The protective cover for winter storage can be delivered for each product, and the MW03 can also be used indoors.