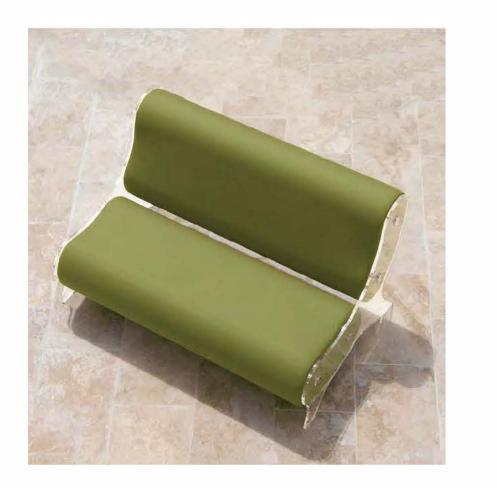

## MW06 POUF & BENCH

#### Designed for indoor and outdoor use.

**Cushions:** available in alveolar foam for outdoor use and in HR foam for indoor use.

**Fabrics:** 3D fabric covers available in 13 colors for outdoor and indoor use, and vegan leather for indoor use with a choice of 5 colors.

Panels: available in PMMA in 3 standard colors: transparent, smoked bronze, and smoked grey-blue.

**OPTIONS:** Possibility to customize the seat width and the panel colors from 25 other color options upon request.

Choice of a central leg or commas on each panel.

| d panels: 890 € |
|-----------------|
|                 |
| ce : 990 €      |
| panels: 1 030 € |
|                 |

#### Bench / seat 150 cm

#### Price : 1280€

Price for colored panels: 1 320 €

## Price : 1500€

## Bench / seat 180 cm

Price for colored panels: 1 540 €

| Bench / seat 200 cm | Price : 1800€                     |
|---------------------|-----------------------------------|
|                     |                                   |
|                     | Price for colored panels: 1 840 € |