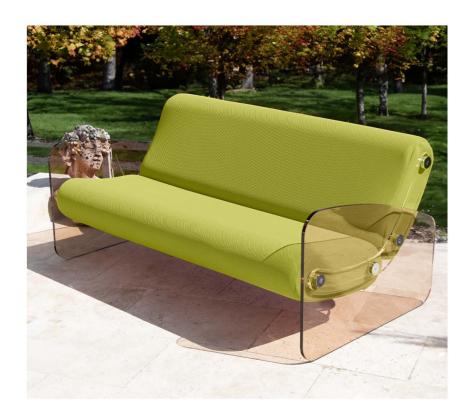

#### MW03 Armchair and Sofa – Sculptural Elegance and Outdoor Comfort

Designed for outdoor use, the MW03 stands out with its architectural design and absolute comfort. Its cast PMMA panels and armrests structure the space with elegance, adding an airy and sophisticated touch. Extremely resistant to shocks and scratches, they ensure optimal durability outdoors.

The originality of the MW03 lies in its two independent bean-shaped cushions,

which offer enveloping comfort and ideal ergonomic support. These cushions are held in place by two transparent cast PMMA pieces shaped like boomerangs, emphasizing the model's sculptural and unique character. The seat, made from open-cell foam, is specially designed to ensure exceptional comfort in outdoor settings.

Its 3D Runner fabric cover, available in 13 colors, allows it to adapt to all styles and environments. With its timeless design, refined lines and subtle vintage touch, the MW03 enhances outdoor spaces while integrating perfectly into modern interiors.

The armchair is available with a seat width of 70 cm or 90 cm, and the sofa in 150 cm, 180 cm, and 200 cm. The cast PMMA panels are available in transparent, smoked bronze or smoked blue-grey.

The protective cover for winter storage can be delivered for each product, and the MW03 can also be used indoors.