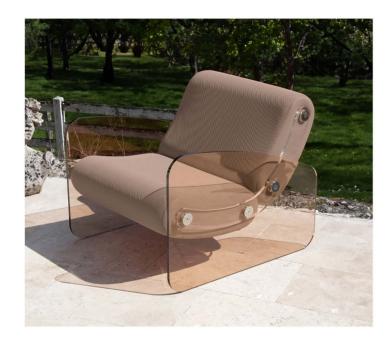

#### MW03 Armchair and Sofa – Sculptural Elegance and Outdoor Comfort

Designed for outdoor use, the MW03 stands out with its architectural design and absolute comfort. Its cast PMMA panels and armrests structure the space with elegance, adding an airy and sophisticated touch. Extremely resistant to shocks and scratches, they ensure optimal durability outdoors.

The originality of the MW03 lies in its two independent bean-shaped cushions,

which offer enveloping comfort and ideal ergonomic support. These cushions are held in place by two transparent cast PMMA pieces shaped like boomerangs, emphasizing the model's sculptural and unique character. The seat, made from open-cell foam, is specially designed to ensure exceptional comfort in outdoor settings.

Its 3D Runner fabric cover, available in 13 colors, allows it to adapt to all styles and environments. With its timeless design, refined lines and subtle vintage touch, the MW03 enhances outdoor spaces while integrating perfectly into modern interiors.