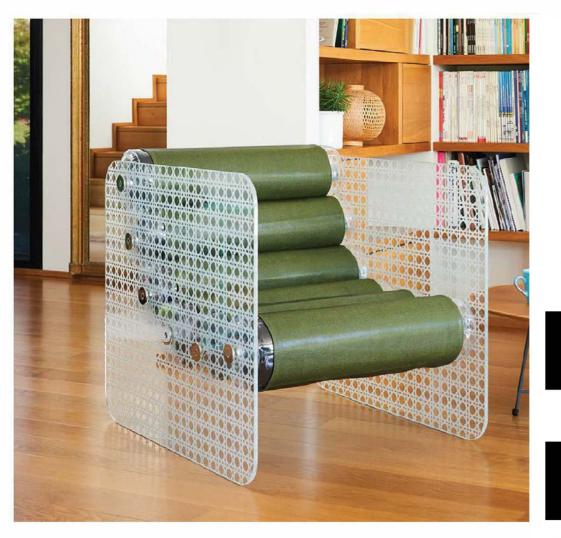

# $\mathsf{N}\mathsf{N}\mathsf{O}\mathsf{S}$

The MW06 collection offers more than just armchairs, sofas or benches. It delivers a unique experience of comfort and elegance, perfect for enhancing your living space, whether indoors, on a terrace or by the pool.

Designed for both residential and HoReCa (Hotel, Restaurant, Café) markets, MW06 stands out with its modern and innovative design that breaks away from traditional styles.

Each piece in the collection, whether armchair, sofa or bench, is defined by exceptional comfort, featuring uniquely shaped bean cushions for the armchairs and sofas, and cylindrical cushions for the benches.

The transparent panels create the illusion of floating cushions, reinforcing the collection's contemporary and avant-garde aesthetic.

The small MW06 bench perfectly complements the line with its sleek and minimalist design. Versatile and stylish,

it fits effortlessly in a variety of spaces such as by the pool, at the foot of a bed, in a walk-in closet, an entryway or even as a footrest.

This collection combines elegance and functionality, bringing a sophisticated touch to any environment.