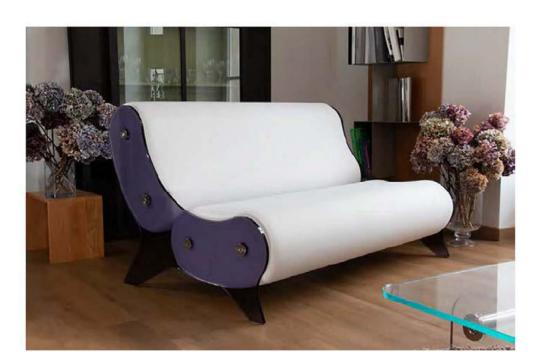

#### MW08 Armchair and Sofa – The Excellence of Outdoor Comfort

Designed for outdoor use, the MW08 is an innovative piece of furniture that combines bold design with absolute comfort. Its seat, made of two independent bean-shaped cushions, perfectly follows the body's curves to provide an unmatched sensation of relaxation.

Thanks to its open-cell foam, this model is specially designed to withstand outdoor conditions while offering exceptional comfort. Its transparent PMMA panels create an illusion of levitation, giving the MW08 an airy and sophisticated look. Extremely resistant to shocks and scratches, they ensure optimal durability, even outdoors.

The cushions are upholstered in 3D Runner fabric, a high-end material made for outdoor use, available in 13 colors to suit all styles and environments.

The MW08 is available as an armchair with seat widths of 70 cm and 90 cm, and as a sofa with seat widths of 150 cm, 180 cm, and 200 cm, allowing you to create configurations adapted to any space.

The protective cover for winter storage can be delivered for each product, and the MW08 can also be used indoors.