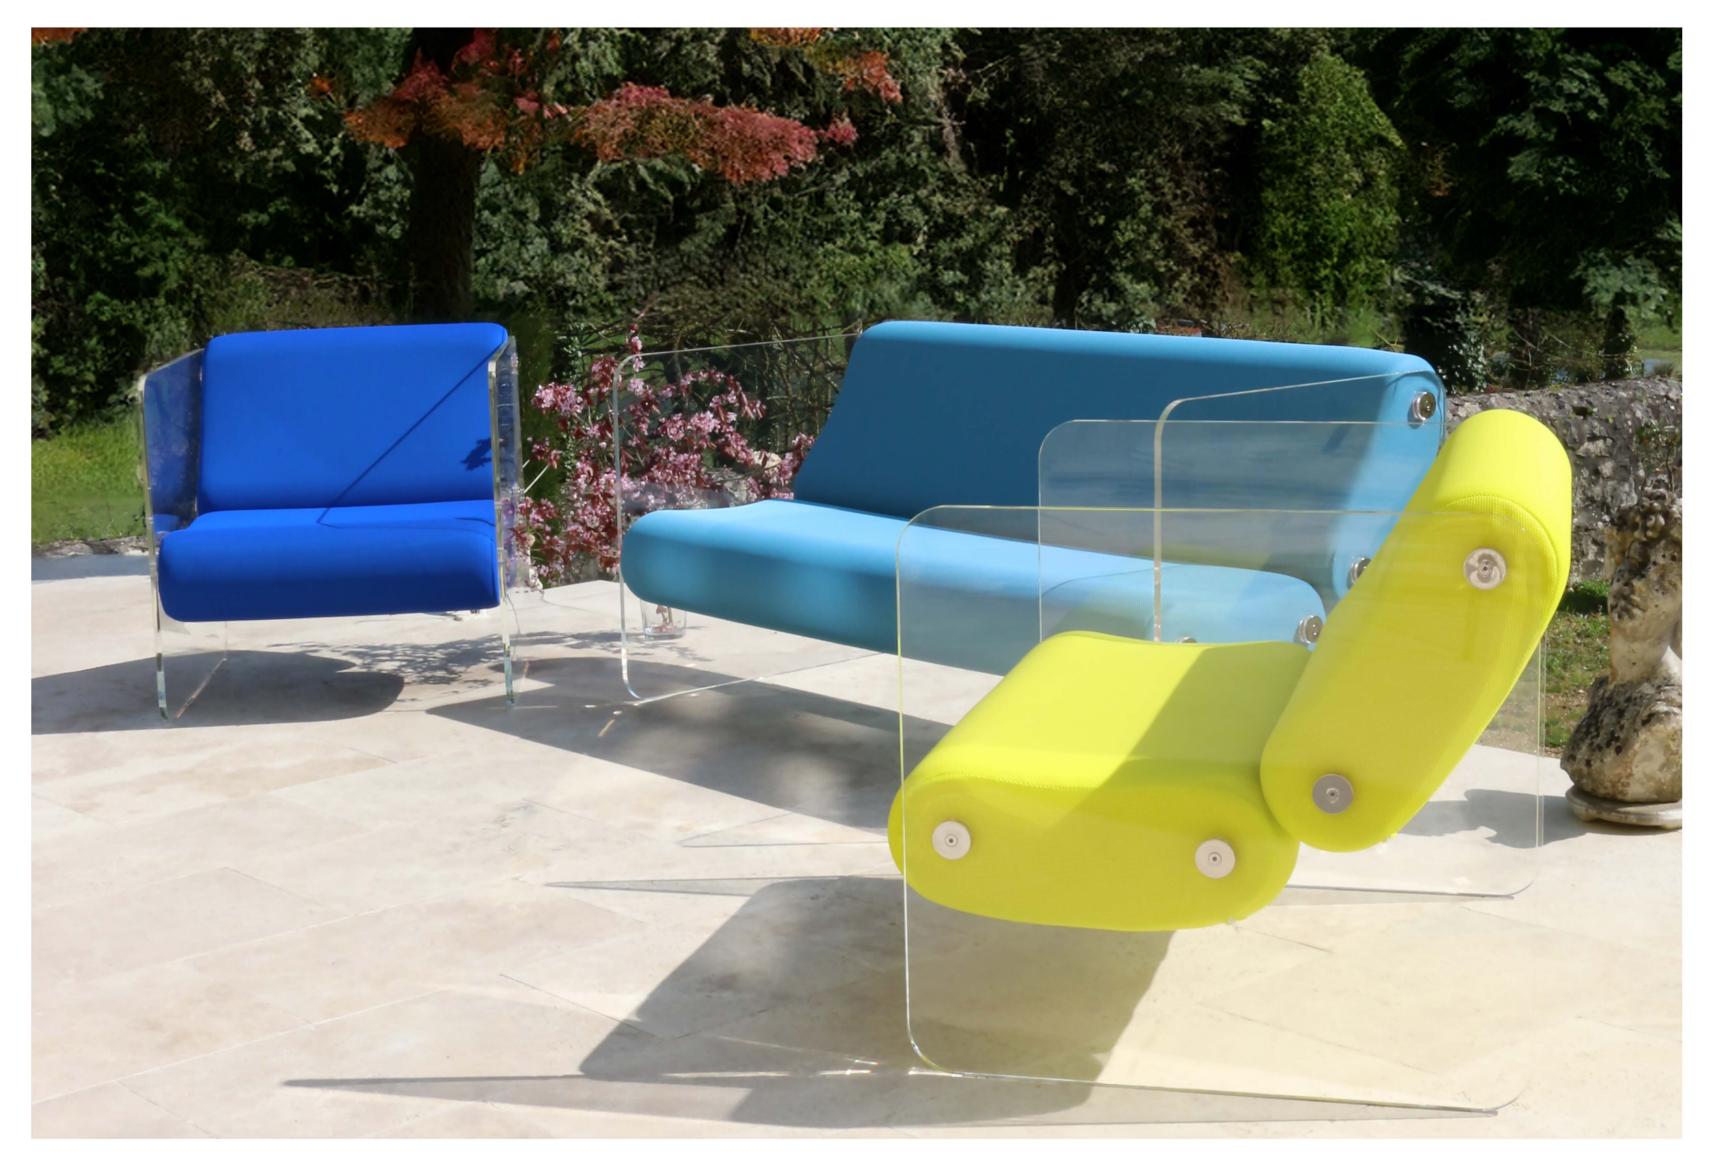

# $\mathsf{N}\mathsf{N}\mathsf{O}\mathsf{S}$

The MW06 collection offers more than just armchairs, sofas or benches. It delivers a unique experience of comfort and elegance, perfect for enhancing your living space, whether indoors, on a terrace or by the pool.

Designed for both residential and HoReCa (Hotel, Restaurant, Café) markets, MW06 stands out with its modern and innovative design that breaks away from traditional styles.

Each piece in the collection, whether armchair, sofa or bench, is defined by exceptional comfort, featuring uniquely shaped bean cushions for the armchairs and sofas, and cylindrical cushions for the benches.

The transparent panels create the illusion of floating cushions, reinforcing the collection's contemporary and avant-garde aesthetic.

The small MW06 bench perfectly complements the line with its sleek and minimalist design. Versatile and stylish,

it fits effortlessly in a variety of spaces such as by the pool, at the foot of a bed, in a walk-in closet, an entryway or even as a footrest.

This collection combines elegance and functionality, bringing a sophisticated touch to any environment.