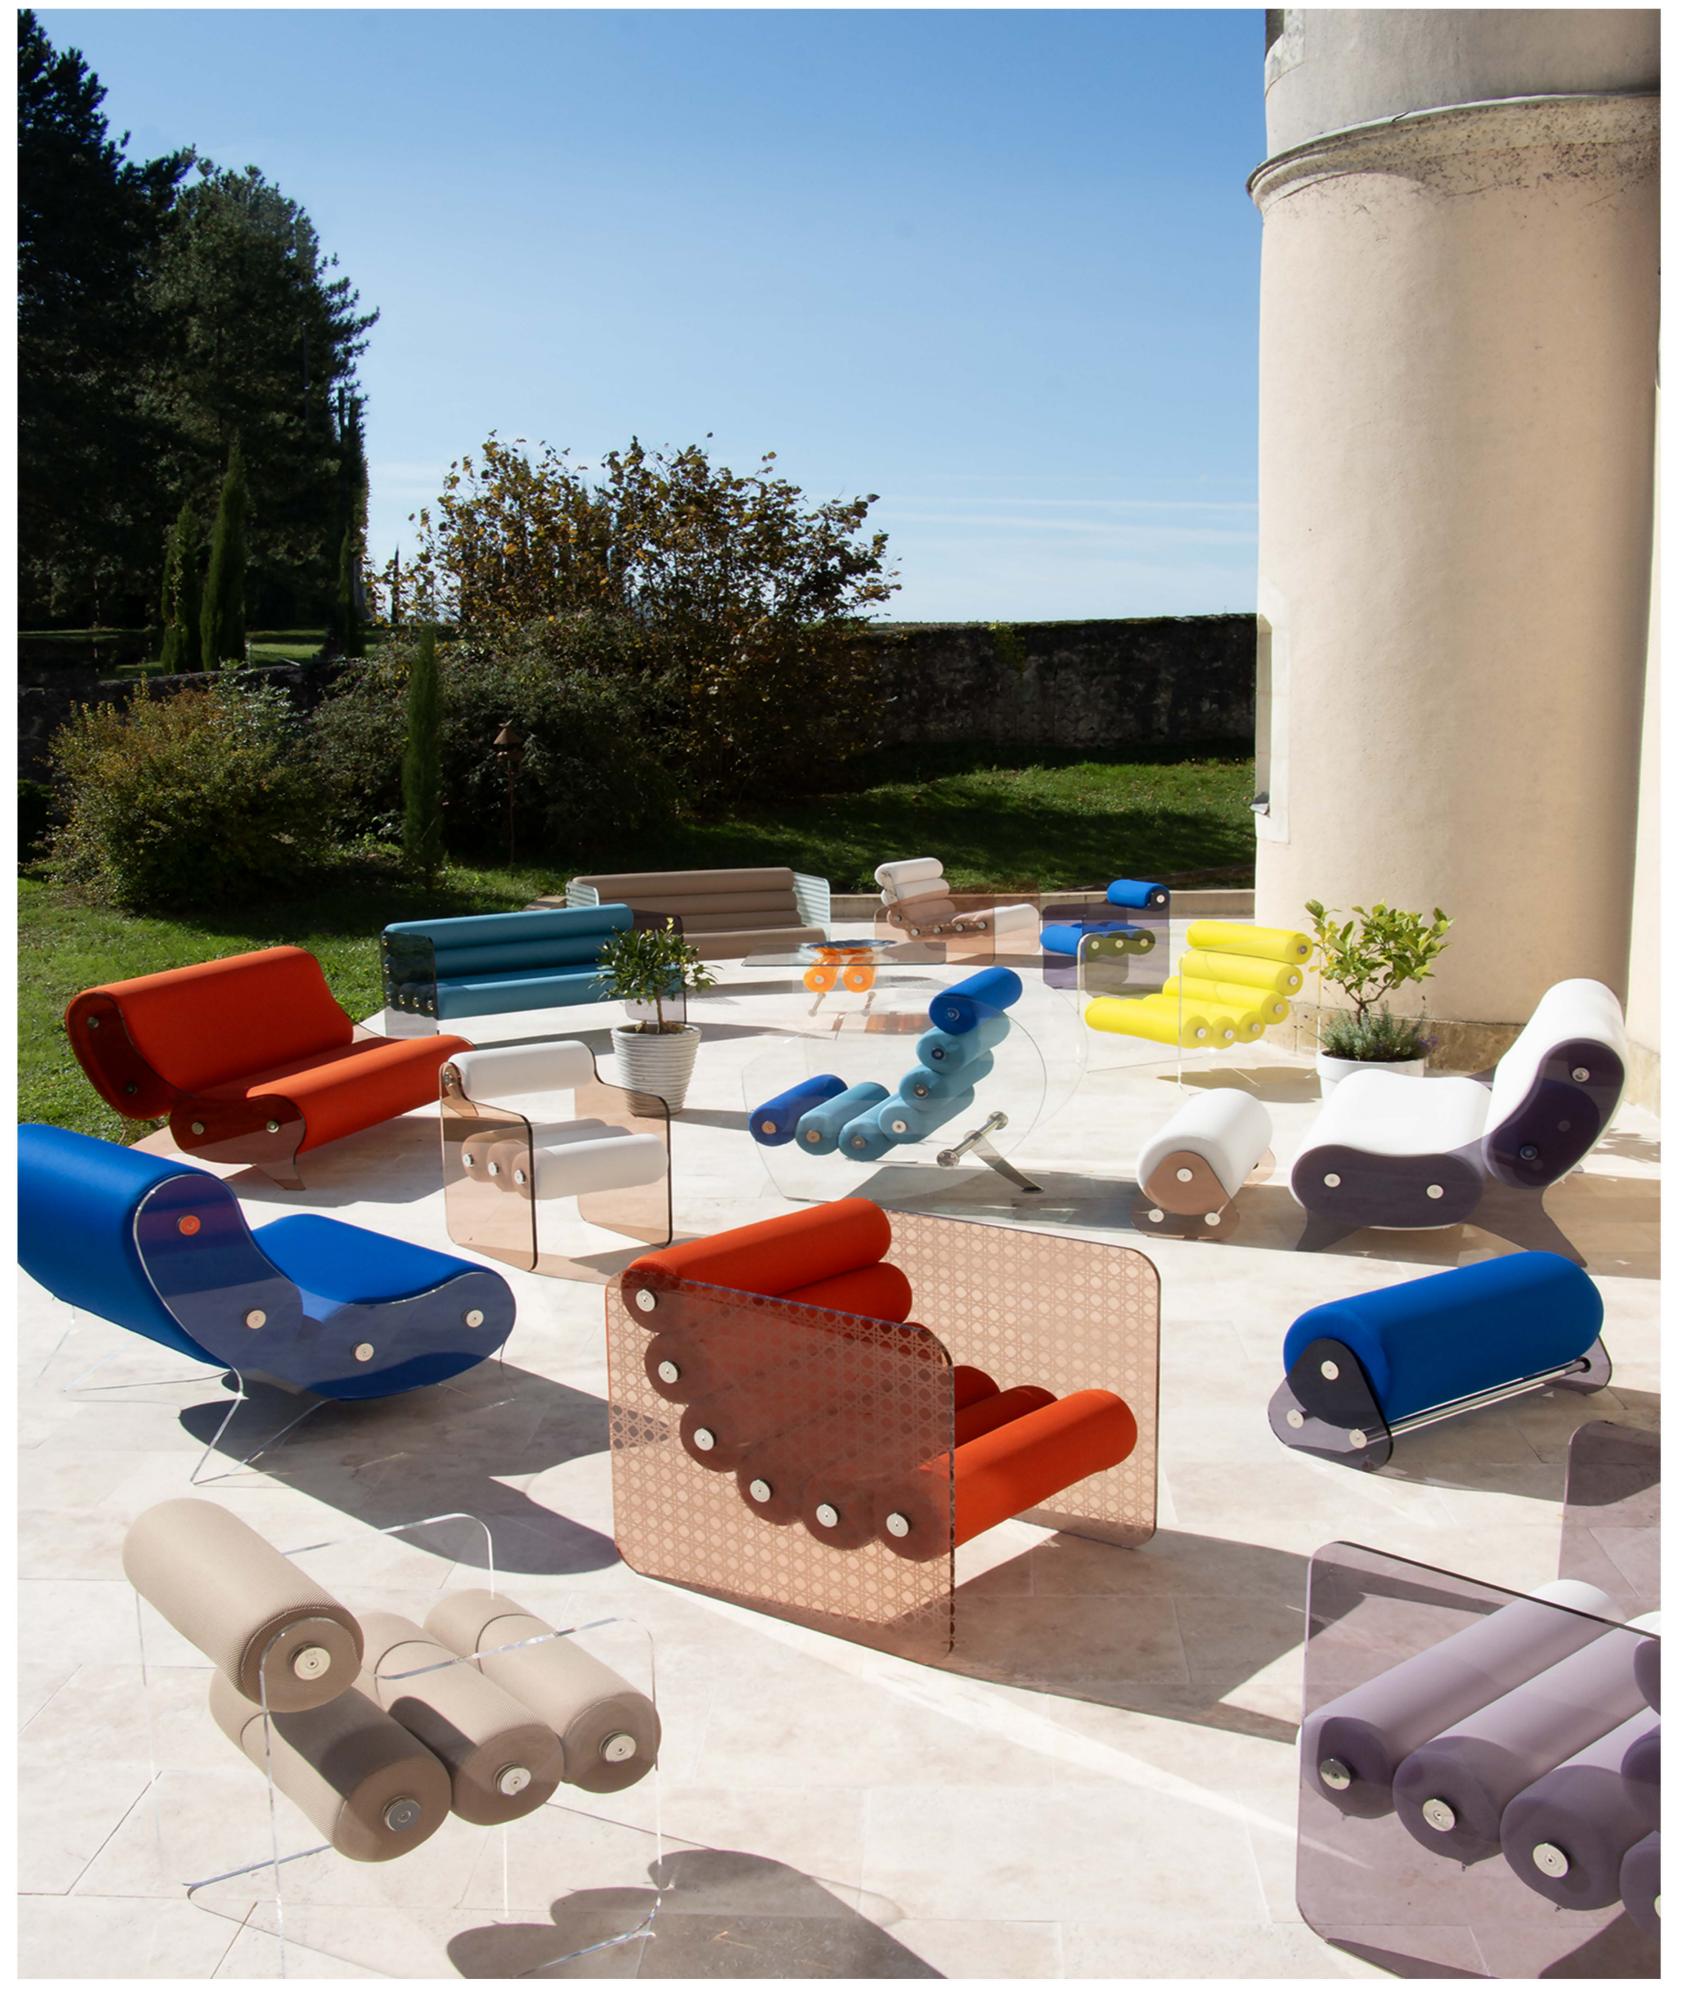

# **PUBLIC PRICE** KUUMO COLLECTION

## OUR PRICES ARE INCLUDING ALL TAXES, EX-WAREHOUSE

Exceptional design pieces for outdoor and indoor spaces.

The MW06, MW03, MW07, and MW08 models form the new KUUMO collection, designed for outdoor use but refined enough to integrate beautifully into indoor environments.

These pieces introduce an innovative lounge seat made of two bean-shaped cushions, suspended by two stainless steel bars. Their thickness and shape provide outstanding comfort.

The panels have been redesigned with slightly reduced dimensions to create a harmonious balance between the seat and the structure.

This collection embodies the KUUMO spirit: sculptural, elegant, and functional pieces designed to elevate any space.

MM03