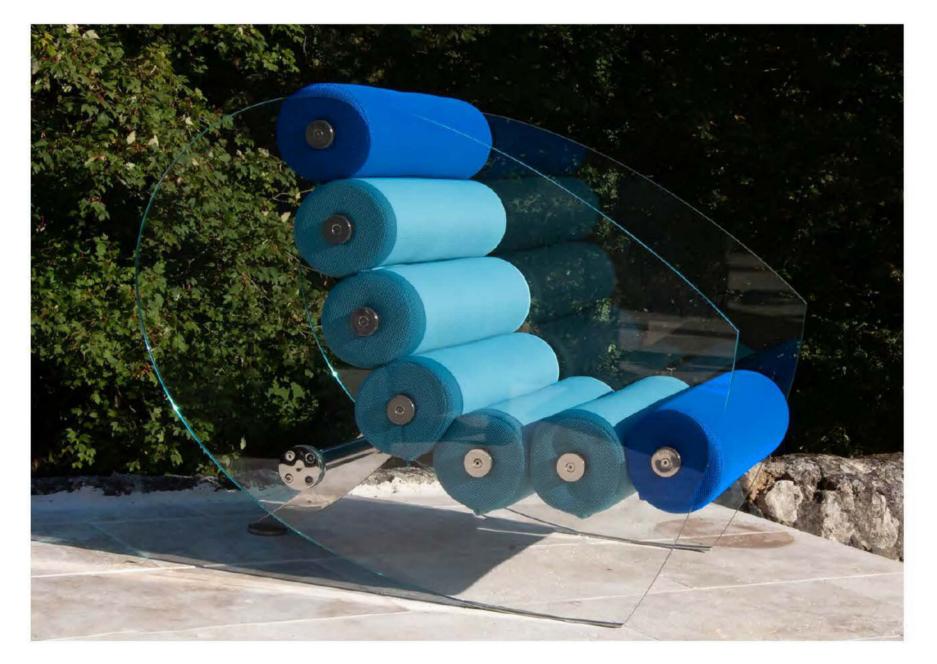

#### Price : 3 550 €

A Reinvented Vintage Pattern.

The iconic and timeless caning pattern is making a grand comeback in the world of contemporary design. Originating in the 18th century, this elegant weaving of plant fibers has marked the history of furniture, famously immortalized by the House of Dior in the 1940s, becoming an emblematic symbol of refinement and style. Today, this vintage pattern is experiencing a true renaissance, seamlessly integrating into creations with modern lines. At MW, we have reinterpreted this iconic pattern by engraving and sandblasting it onto the glass and PMMA surfaces of

our armchairs and sofas. This fusion of the old and the contemporary brings a touch of timeless elegance to clean and bold designs, perfectly fitting into modern spaces.

The Cannage collection combines traditional craftsmanship with cutting-edge technology to offer unique pieces that transcend trends. Each armchair and sofa thus becomes a true work of art, blending heritage and modernity.

Depending on the choice of surfaces, the type of seating, and the color, the armchairs and sofas in this Cannage collection can take on a bolder look with contemporary design or adopt a style with a slight vintage touch. All of our Cannage collections are signed and numbered, ensuring traceability and guaranteeing the authenticity of our products.