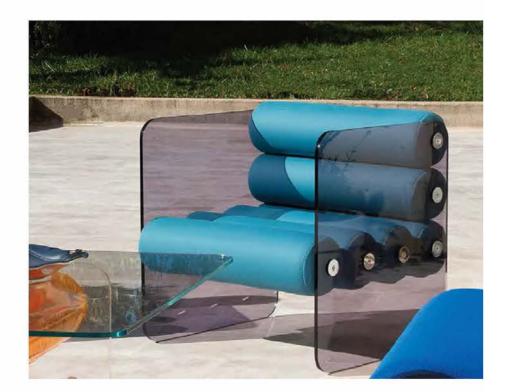

# $\mathsf{N}\mathsf{N}\mathsf{O}\mathsf{S}$

The MW06 collection offers more than just armchairs, sofas or benches. It delivers a unique experience of comfort and elegance, perfect for enhancing your living space, whether indoors, on a terrace or by the pool.

Designed for both residential and HoReCa (Hotel, Restaurant, Café) markets, MW06 stands out with its modern and innovative design that breaks away from traditional styles.

Each piece in the collection, whether armchair, sofa or bench, is defined by exceptional comfort, featuring uniquely shaped bean cushions for the armchairs and sofas, and cylindrical cushions for the benches.

The transparent panels create the illusion of floating cushions, reinforcing the collection's contemporary and avant-garde aesthetic.

The small MW06 bench perfectly complements the line with its sleek and minimalist design. Versatile and stylish,

it fits effortlessly in a variety of spaces such as by the pool, at the foot of a bed, in a walk-in closet, an entryway or even as a footrest.

This collection combines elegance and functionality, bringing a sophisticated touch to any environment.