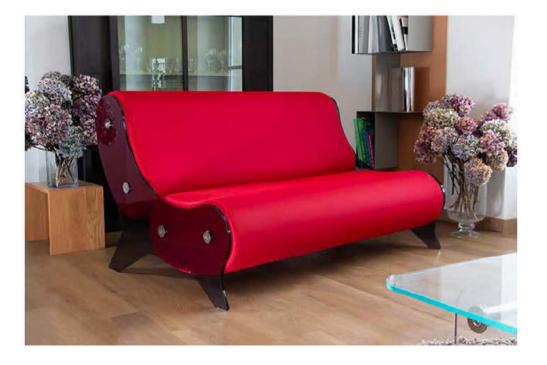

# 

Behind a sober appearance often lies a complex reflection. The MW01 collection embodies this idea with a distinctive design, combining a straight seat and elegantly proportioned walls, offering perfect harmony to the whole. Originally designed to equip professional spaces such as offices or reception areas, this collection highlights those who occupy it, subtly emphasizing their presence.

Today, whether in armchair or sofa version, this line with contemporary design, enriched with a subtle vintage touch, adapts to all types of spaces, whether professional or residential. Its optimized dimensions and cylindrical cushions provide a perfect balance between elegance and comfort.

The design of the MW01 model allows for a straight seat, ideal for work environments, while also offering the possibility to relax thanks to the generous depth and width of the seat. The compact dimensions, combined with transparent walls, enable the armchairs and sofas to fit easily into tight spaces without compromising on comfort.