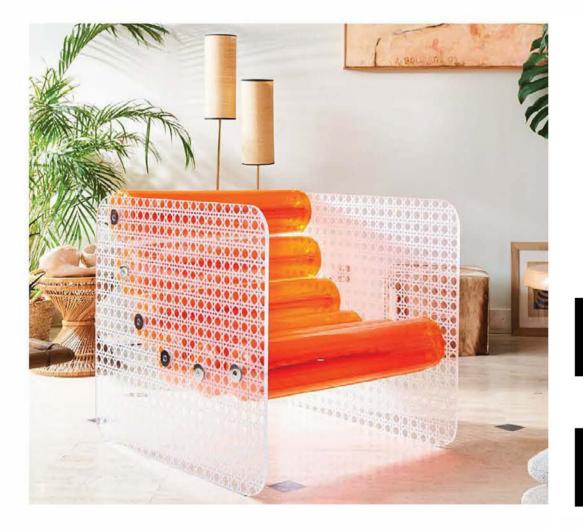

# MW01 Armchair Cannage – in Glass or PMMA

MW01 armchair with seat cushions in TPU. Eco-friendly cushions available in 6 transparent colors.