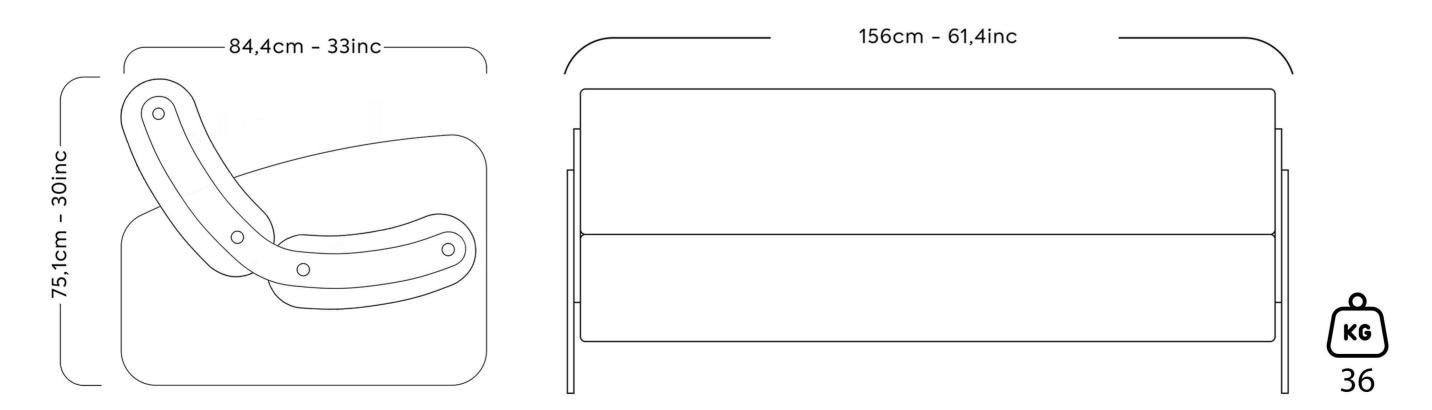

#### MW03 Armchair and Sofa – Sculptural Elegance and Outdoor Comfort

Designed for outdoor use, the MW03 stands out with its architectural design and absolute comfort. Its cast PMMA panels and armrests structure the space with elegance, adding an airy and sophisticated touch. Extremely resistant to shocks and scratches, they ensure optimal durability outdoors.

The armchair is available with a seat width of 70 cm or 90 cm, and the sofa in 150 cm, 180 cm, and 200 cm. The cast PMMA panels are available in transparent, smoked bronze or smoked blue-grey.

The protective cover for winter storage can be delivered for each product, and the MW03 can also be used indoors.

## **ARMCHAIR DIMENSIONS**

**SOFA DIMENSIONS** 

The MW03 sofa is also available in 180 cm and 200 cm widths.

MW03

Jul Outdoor