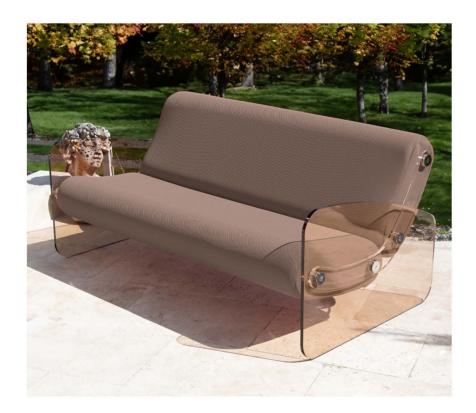

#### MW03 Armchair and Sofa – Sculptural Elegance and Outdoor Comfort

Designed for outdoor use, the MW03 stands out with its architectural design and absolute comfort. Its cast PMMA panels and armrests structure the space with elegance, adding an airy and sophisticated touch. Extremely resistant to shocks and scratches, they ensure optimal durability outdoors.

The originality of the MW03 lies in its two independent bean-shaped cushions,

which offer enveloping comfort and ideal ergonomic support. These cushions are held in place by two transparent cast PMMA pieces shaped like boomerangs, emphasizing the model's sculptural and unique character. The seat, made from open-cell foam, is specially designed to ensure exceptional comfort in outdoor settings.

Its 3D Runner fabric cover, available in 13 colors, allows it to adapt to all styles and environments. With its timeless design, refined lines and subtle vintage touch, the MW03 enhances outdoor spaces while integrating perfectly into modern interiors.

The armchair is available with a seat width of 70 cm or 90 cm, and the sofa in 150 cm, 180 cm, and 200 cm. The cast PMMA panels are available in transparent, smoked bronze or smoked blue-grey.

The protective cover for winter storage can be delivered for each product, and the MW03 can also be used indoors.