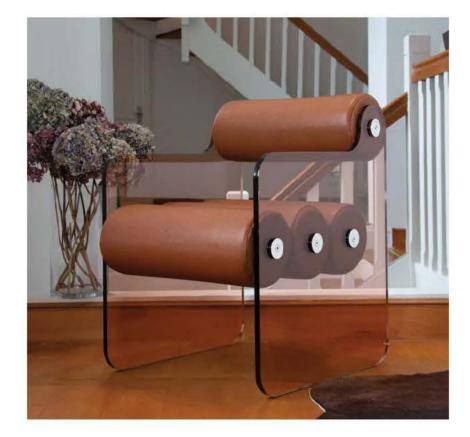

#### MW03 Armchair and Sofa – Sculptural Elegance and Outdoor Comfort

Designed for outdoor use, the MW03 stands out with its architectural design and absolute comfort. Its cast PMMA panels and armrests structure the space with elegance, adding an airy and sophisticated touch. Extremely resistant to shocks and scratches, they ensure optimal durability outdoors.

The originality of the MW03 lies in its two independent bean-shaped cushions,

which offer enveloping comfort and ideal ergonomic support. These cushions are held in place by two transparent cast PMMA pieces shaped like boomerangs, emphasizing the model's sculptural and unique character. The seat, made from open-cell foam, is specially designed to ensure exceptional comfort in outdoor settings.

Its 3D Runner fabric cover, available in 13 colors, allows it to adapt to all styles and environments. With its timeless design, refined lines and subtle vintage touch, the MW03 enhances outdoor spaces while integrating perfectly into modern interiors.

The armchair is available with a seat width of 70 cm or 90 cm, and the sofa in 150 cm, 180 cm, and 200 cm. The cast PMMA panels are available in transparent, smoked bronze or smoked blue-grey.

The protective cover for winter storage can be delivered for each product, and the MW03 can also be used indoors.