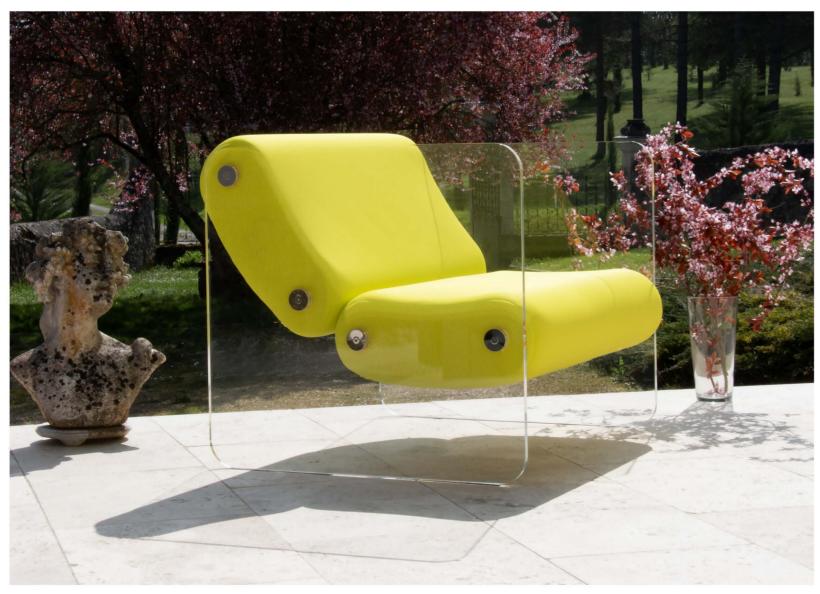

#### MW08 Armchair and Sofa – The Excellence of Outdoor Comfort

Designed for outdoor use, the MW08 is an innovative piece of furniture that combines bold design with absolute comfort. Its seat, made of two independent bean-shaped cushions, perfectly follows the body's curves to provide an unmatched sensation of relaxation.

Thanks to its open-cell foam, this model is specially designed to withstand outdoor conditions while offering exceptional comfort. Its transparent PMMA panels create an illusion of levitation, giving the MW08 an airy and sophisticated look. Extremely resistant to shocks and scratches, they ensure optimal durability, even outdoors.

The cushions are upholstered in 3D Runner fabric, a high-end material made for outdoor use, available in 13 colors to suit all styles and environments.

The MW08 is available as an armchair with seat widths of 70 cm and 90 cm, and as a sofa with seat widths of 150 cm, 180 cm, and 200 cm, allowing you to create configurations adapted to any space.

The protective cover for winter storage can be delivered for each product, and the MW08 can also be used indoors.