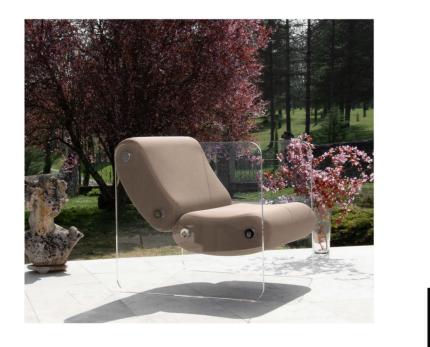

#### MW03 Armchair and Sofa – Sculptural Elegance and Outdoor Comfort

Designed for outdoor use, the MW03 stands out with its architectural design and absolute comfort. Its cast PMMA panels and armrests structure the space with elegance, adding an airy and sophisticated touch. Extremely resistant to shocks and scratches, they ensure optimal durability outdoors.

The originality of the MW03 lies in its two independent bean-shaped cushions,

which offer enveloping comfort and ideal ergonomic support. These cushions are held in place by two transparent cast PMMA pieces shaped like boomerangs, emphasizing the model's sculptural and unique character. The seat, made from open-cell foam, is specially designed to ensure exceptional comfort in outdoor settings.

Its 3D Runner fabric cover, available in 13 colors, allows it to adapt to all styles and environments. With its timeless design, refined lines and subtle vintage touch, the MW03 enhances outdoor spaces while integrating perfectly into modern interiors.