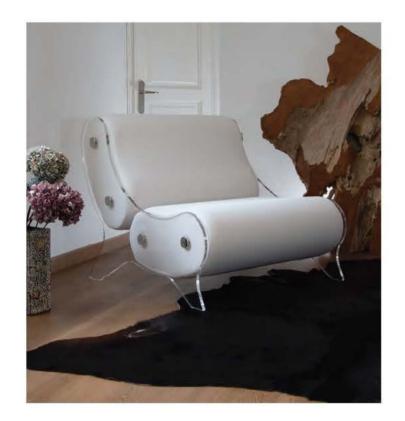

#### MW08 Armchair and Sofa – The Excellence of Outdoor Comfort

Designed for outdoor use, the MW08 is an innovative piece of furniture that combines bold design with absolute comfort. Its seat, made of two independent bean-shaped cushions, perfectly follows the body's curves to provide an unmatched sensation of relaxation.

Thanks to its open-cell foam, this model is specially designed to withstand outdoor conditions while offering exceptional comfort. Its transparent PMMA panels create an illusion of levitation, giving the MW08 an airy and sophisticated look. Extremely resistant to shocks and scratches, they ensure optimal durability, even outdoors.

The cushions are upholstered in 3D Runner fabric, a high-end material made for outdoor use, available in 13 colors to suit all styles and environments.

The MW08 is available as an armchair with seat widths of 70 cm and 90 cm, and as a sofa with seat widths of 150 cm, 180 cm, and 200 cm, allowing you to create configurations adapted to any space.

The protective cover for winter storage can be delivered for each product, and the MW08 can also be used indoors.