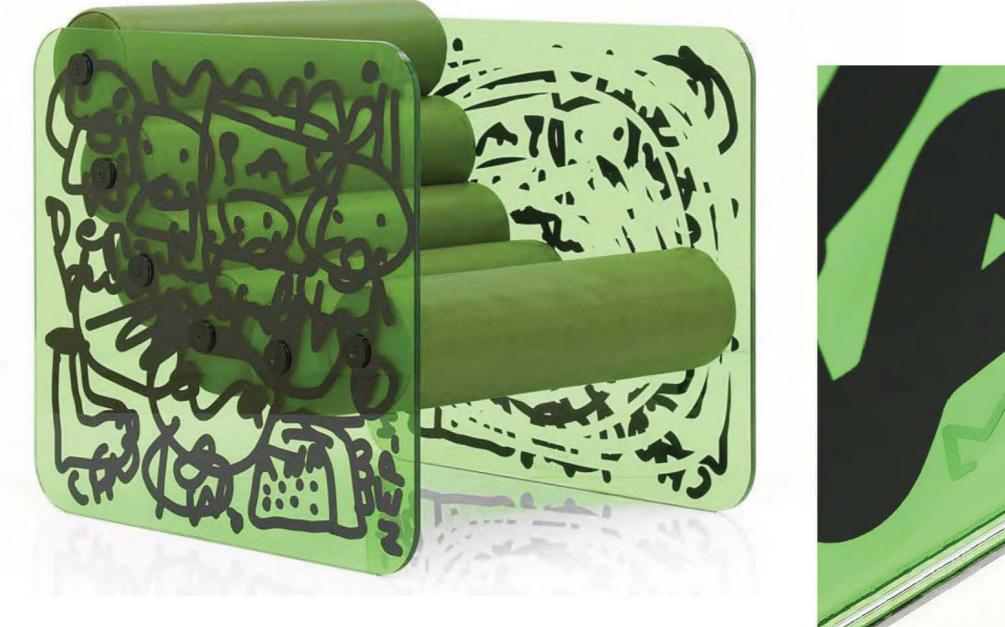

# MW04 "J'adore"- Leah Kirsch

#### MW04 "J'adore"

The MW04 chair, winner of the MIAW Design Award 2022, combines comfort, contemporary elegance and artistic creativity. Limited to 20 pieces, the "J'adore" chair was created in collaboration with artist Leah Kirsch.

On one of the panels, you can read:

Dis-moi comment tu t'assois, je te dirai qui tu es. "Tell me how you sit, I'll tell you who you are."

On the other panel: J'adore ta façon de t'asseoir "I love how you sit!" Adapting to all interior styles, this chair is both an extremely comfortable seat and a unique collector's piece.

It is available with a foam seat, covered with Soshagro vegan leather in pearl or anthracite.

| <b>BLACK CHAIR</b> | SKU: MW04AG-MS6046-LEAHKIRSCH | Price : 3 500 € |  |
|--------------------|-------------------------------|-----------------|--|
|                    |                               |                 |  |
| WHITE CHAIR        | SKU: MW04AG-MS6036-LEAHKIRSCH | Price : 3 500 € |  |