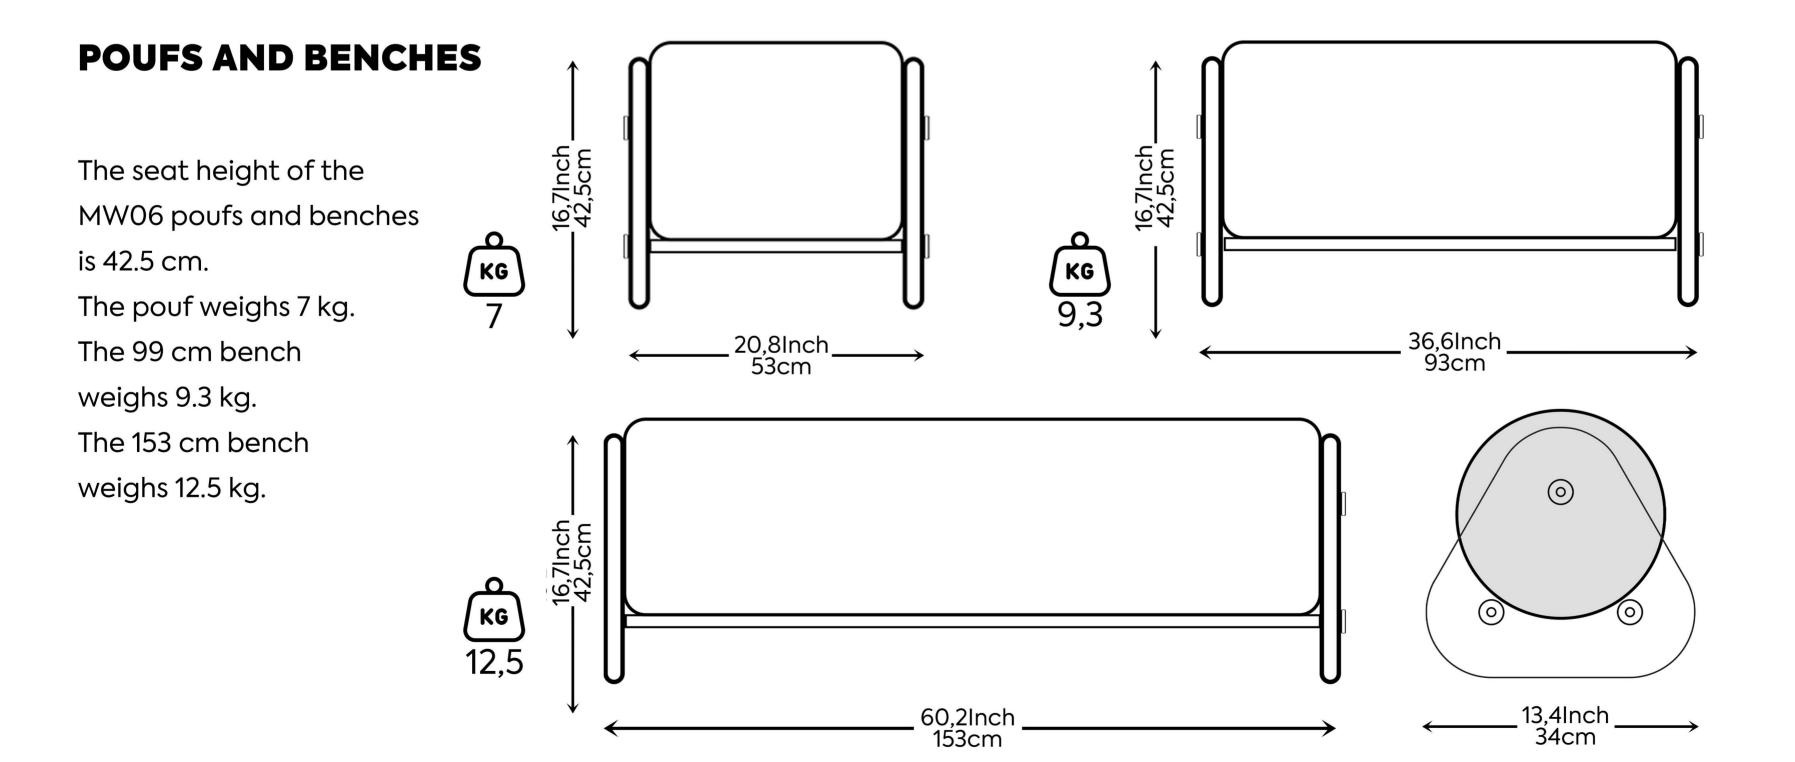

## MW06 POUF & BENCH

#### Designed for indoor and outdoor use.

**Cushions:** available in alveolar foam for outdoor use and in HR foam for indoor use.

**Fabrics:** 3D fabric covers available in 13 colors for outdoor and indoor use, and vegan leather for indoor use with a choice of 5 colors.

Panels: available in PMMA in 3 standard colors: transparent, smoked bronze, and smoked grey-blue.

**OPTIONS:** Possibility to customize the seat width and the panel colors from 25 other color options upon request.

Choice of a central leg or commas on each panel.

| d panels: 890 € |
|-----------------|
|                 |
| ce : 990 €      |
| panels: 1 030 € |
|                 |

#### Bench / seat 150 cm

#### Price : 1280€

Price for colored panels: 1 320 €

## Price : 1500€

## Bench / seat 180 cm

Price for colored panels: 1 540 €

| Bench / seat 200 cm | Price : 1800€                     |
|---------------------|-----------------------------------|
|                     |                                   |
|                     | Price for colored panels: 1 840 € |