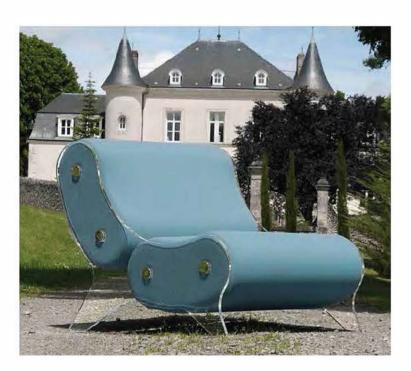

#### MW07 Armchair and Sofa – Sculptural Elegance and Exceptional Comfort with a Lounge-Style Seat

Inspired by the MW07, winner of the First Prize in Furniture Design at the DNA Paris Design Awards, the MW07 builds on its essence while adding a bold, sculptural dimension.

Its redesigned panels and seat subtly reveal a stainless steel base a signature element of the model.

This detail, visible between the two bean-shaped cushions, brings a sense of lightness and refined aesthetics to the piece. Designed as a unique and exclusive creation, the MW07 is intended for design lovers seeking to elevate their outdoor space. Its ultra-lounge seat provides absolute comfort, thanks to open-cell foam cushions specifically developed for outdoor use. Its transparent cast PMMA panels (Altuglas), slightly more compact than those of the MW05, preserve the lightness and fluidity of the design while ensuring excellent resistance to shocks and scratches.

The 3D Runner fabric upholstery, available in 13 colors, allows for elegant and contemporary customization, making it easy to integrate into any environment.

With its sculptural design, ultra-lounge comfort, and perfect balance, the MW07 redefines the standards of luxury outdoor furniture. The protective cover for winter storage can be delivered for each product, and the MW07 can also be used indoors.