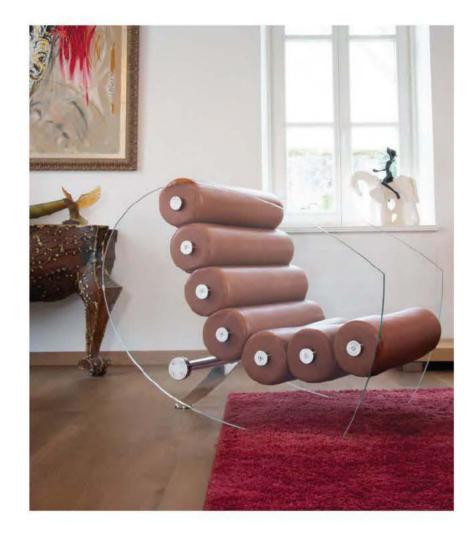

# $\mathsf{N}\mathsf{N}\mathsf{O}\mathsf{S}$

The MW06 collection offers more than just armchairs, sofas or benches. It delivers a unique experience of comfort and elegance, perfect for enhancing your living space, whether indoors, on a terrace or by the pool.

Designed for both residential and HoReCa (Hotel, Restaurant, Café) markets, MW06 stands out with its modern and innovative design that breaks away from traditional styles.

Each piece in the collection, whether armchair, sofa or bench, is defined by exceptional comfort, featuring uniquely shaped bean cushions for the armchairs and sofas, and cylindrical cushions for the benches.

The transparent panels create the illusion of floating cushions, reinforcing the collection's contemporary and avant-garde aesthetic.

The small MW06 bench perfectly complements the line with its sleek and minimalist design. Versatile and stylish,

it fits effortlessly in a variety of spaces such as by the pool, at the foot of a bed, in a walk-in closet, an entryway or even as a footrest.

This collection combines elegance and functionality, bringing a sophisticated touch to any environment.