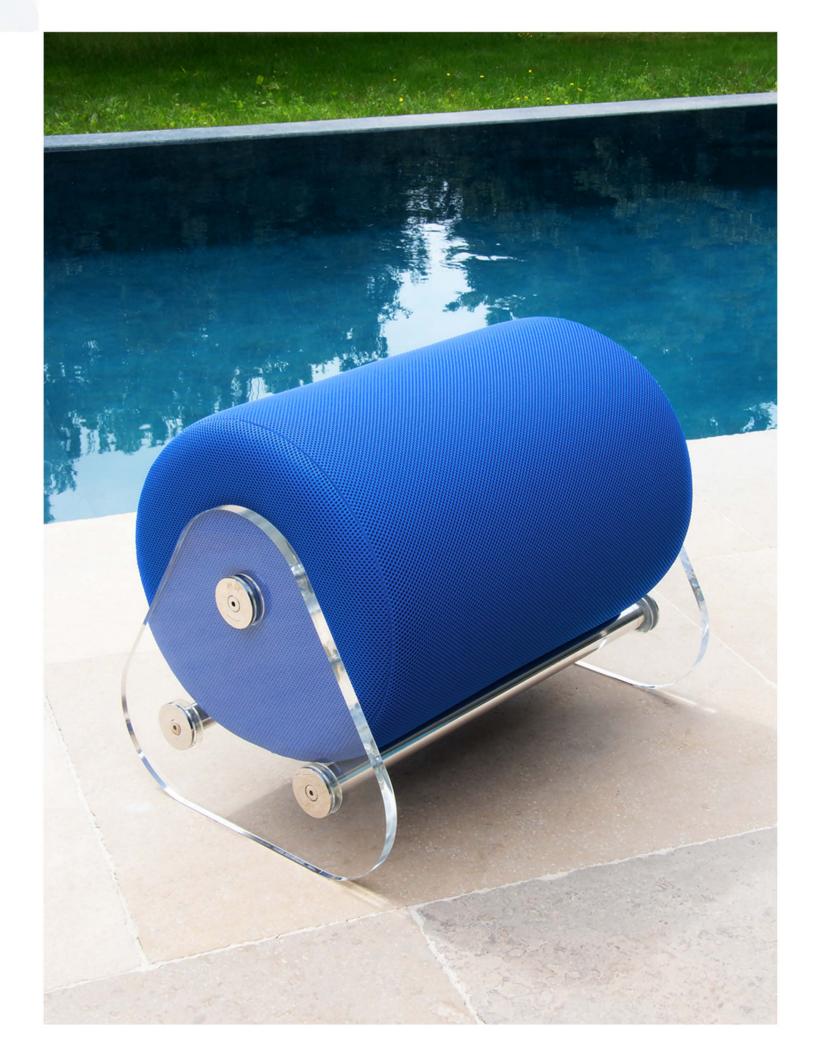

# $\mathsf{N}\mathsf{N}\mathsf{O}\mathsf{S}$

The MW06 collection offers more than just armchairs, sofas or benches. It delivers a unique experience of comfort and elegance, perfect for enhancing your living space, whether indoors, on a terrace or by the pool.

Designed for both residential and HoReCa (Hotel, Restaurant, Café) markets, MW06 stands out with its modern and innovative design that breaks away from traditional styles.

Each piece in the collection, whether armchair, sofa or bench, is defined by exceptional comfort, featuring uniquely shaped bean cushions for the armchairs and sofas, and cylindrical cushions for the benches.

The transparent panels create the illusion of floating cushions, reinforcing the collection's contemporary and avant-garde aesthetic.

The small MW06 bench perfectly complements the line with its sleek and minimalist design. Versatile and stylish,

it fits effortlessly in a variety of spaces such as by the pool, at the foot of a bed, in a walk-in closet, an entryway or even as a footrest.

This collection combines elegance and functionality, bringing a sophisticated touch to any environment.