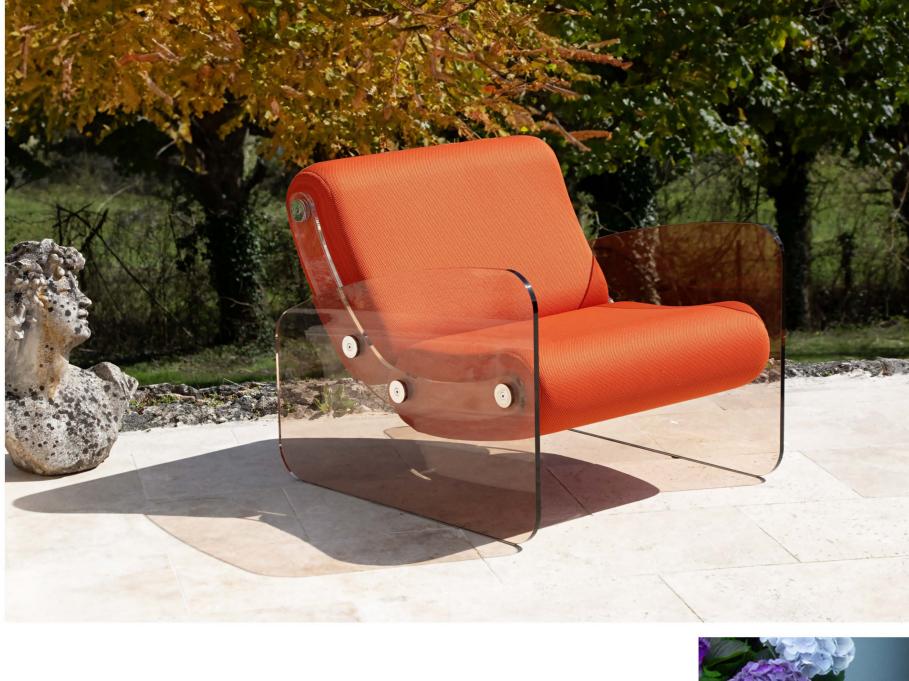

#### MW07 Armchair and Sofa – Sculptural Elegance and Exceptional Comfort with a Lounge-Style Seat

Inspired by the MW07, winner of the First Prize in Furniture Design at the DNA Paris Design Awards, the MW07 builds on its essence while adding a bold, sculptural dimension.

Its redesigned panels and seat subtly reveal a stainless steel base a signature element of the model.

This detail, visible between the two bean-shaped cushions, brings a sense of lightness and refined aesthetics to the piece. Designed as a unique and exclusive creation, the MW07 is intended for design lovers seeking to elevate their outdoor space. Its ultra-lounge seat provides absolute comfort, thanks to open-cell foam cushions specifically developed for outdoor use. Its transparent cast PMMA panels (Altuglas), slightly more compact than those of the MW05, preserve the lightness and fluidity of the design while ensuring excellent resistance to shocks and scratches.

The 3D Runner fabric upholstery, available in 13 colors, allows for elegant and contemporary customization, making it easy to integrate into any environment.

With its sculptural design, ultra-lounge comfort, and perfect balance, the MW07 redefines the standards of luxury outdoor furniture. The protective cover for winter storage can be delivered for each product, and the MW07 can also be used indoors.

The seating options are available in 70 cm and 90 cm for the armchair, and in 150 cm, 180 cm, and 200 cm for the sofa.