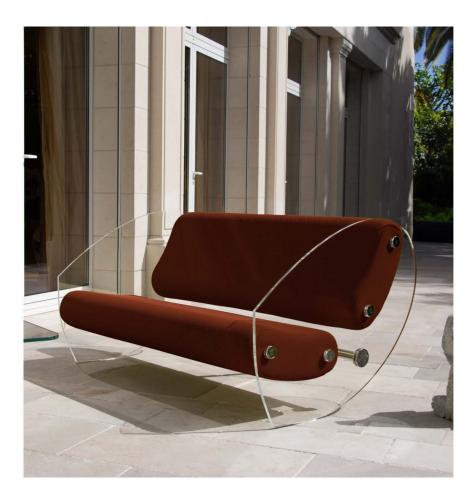

# $\mathsf{N}\mathsf{N}\mathsf{O}\mathsf{S}$

The MW06 collection offers more than just armchairs, sofas or benches. It delivers a unique experience of comfort and elegance, perfect for enhancing your living space, whether indoors, on a terrace or by the pool.

Designed for both residential and HoReCa (Hotel, Restaurant, Café) markets, MW06 stands out with its modern and innovative design that breaks away from traditional styles.

Each piece in the collection, whether armchair, sofa or bench, is defined by exceptional comfort, featuring uniquely shaped bean cushions for the armchairs and sofas, and cylindrical cushions for the benches.

The transparent panels create the illusion of floating cushions, reinforcing the collection's contemporary and avant-garde aesthetic.

The small MW06 bench perfectly complements the line with its sleek and minimalist design. Versatile and stylish,

it fits effortlessly in a variety of spaces such as by the pool, at the foot of a bed, in a walk-in closet, an entryway or even as a footrest.

This collection combines elegance and functionality, bringing a sophisticated touch to any environment.