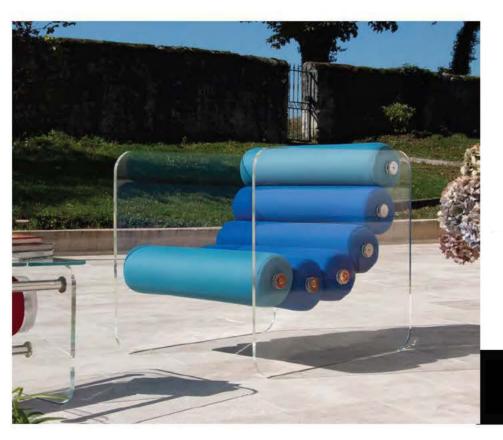

# $\mathsf{N}\mathsf{N}\mathsf{O}\mathsf{S}$

The MW06 collection offers more than just armchairs, sofas or benches. It delivers a unique experience of comfort and elegance, perfect for enhancing your living space, whether indoors, on a terrace or by the pool.

Designed for both residential and HoReCa (Hotel, Restaurant, Café) markets, MW06 stands out with its modern and innovative design that breaks away from traditional styles.

Each piece in the collection, whether armchair, sofa or bench, is defined by exceptional comfort, featuring uniquely shaped bean cushions for the armchairs and sofas, and cylindrical cushions for the benches.

The transparent panels create the illusion of floating cushions, reinforcing the collection's contemporary and avant-garde aesthetic.

The small MW06 bench perfectly complements the line with its sleek and minimalist design. Versatile and stylish,

it fits effortlessly in a variety of spaces such as by the pool, at the foot of a bed, in a walk-in closet, an entryway or even as a footrest.

This collection combines elegance and functionality, bringing a sophisticated touch to any environment.