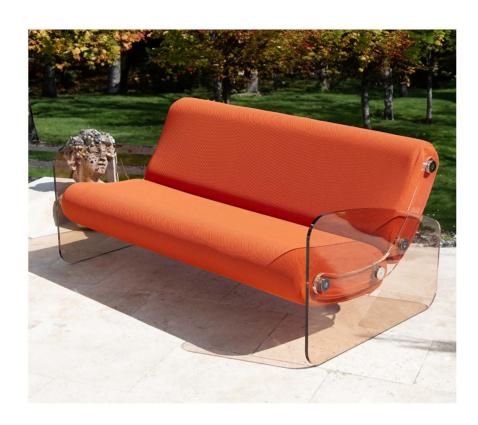

#### MW03 Armchair and Sofa – Sculptural Elegance and Outdoor Comfort

Designed for outdoor use, the MW03 stands out with its architectural design and absolute comfort. Its cast PMMA panels and armrests structure the space with elegance, adding an airy and sophisticated touch. Extremely resistant to shocks and scratches, they ensure optimal durability outdoors.

The originality of the MW03 lies in its two independent bean-shaped cushions,

which offer enveloping comfort and ideal ergonomic support. These cushions are held in place by two transparent cast PMMA pieces shaped like boomerangs, emphasizing the model's sculptural and unique character. The seat, made from open-cell foam, is specially designed to ensure exceptional comfort in outdoor settings.

Its 3D Runner fabric cover, available in 13 colors, allows it to adapt to all styles and environments. With its timeless design, refined lines and subtle vintage touch, the MW03 enhances outdoor spaces while integrating perfectly into modern interiors.

The armchair is available with a seat width of 70 cm or 90 cm, and the sofa in 150 cm, 180 cm, and 200 cm. The cast PMMA panels are available in transparent, smoked bronze or smoked blue-grey.

The protective cover for winter storage can be delivered for each product, and the MW03 can also be used indoors.