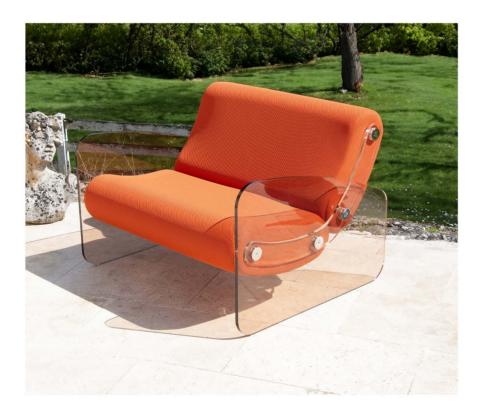

#### MW03 Armchair and Sofa – Sculptural Elegance and Outdoor Comfort

Designed for outdoor use, the MW03 stands out with its architectural design and absolute comfort. Its cast PMMA panels and armrests structure the space with elegance, adding an airy and sophisticated touch. Extremely resistant to shocks and scratches, they ensure optimal durability outdoors.

The originality of the MW03 lies in its two independent bean-shaped cushions,

which offer enveloping comfort and ideal ergonomic support. These cushions are held in place by two transparent cast PMMA pieces shaped like boomerangs, emphasizing the model's sculptural and unique character. The seat, made from open-cell foam, is specially designed to ensure exceptional comfort in outdoor settings.

Its 3D Runner fabric cover, available in 13 colors, allows it to adapt to all styles and environments. With its timeless design, refined lines and subtle vintage touch, the MW03 enhances outdoor spaces while integrating perfectly into modern interiors.

The armchair is available with a seat width of 70 cm or 90 cm, and the sofa in 150 cm, 180 cm, and 200 cm. The cast PMMA panels are available in transparent, smoked bronze or smoked blue-grey.

The protective cover for winter storage can be delivered for each product, and the MW03 can also be used indoors.