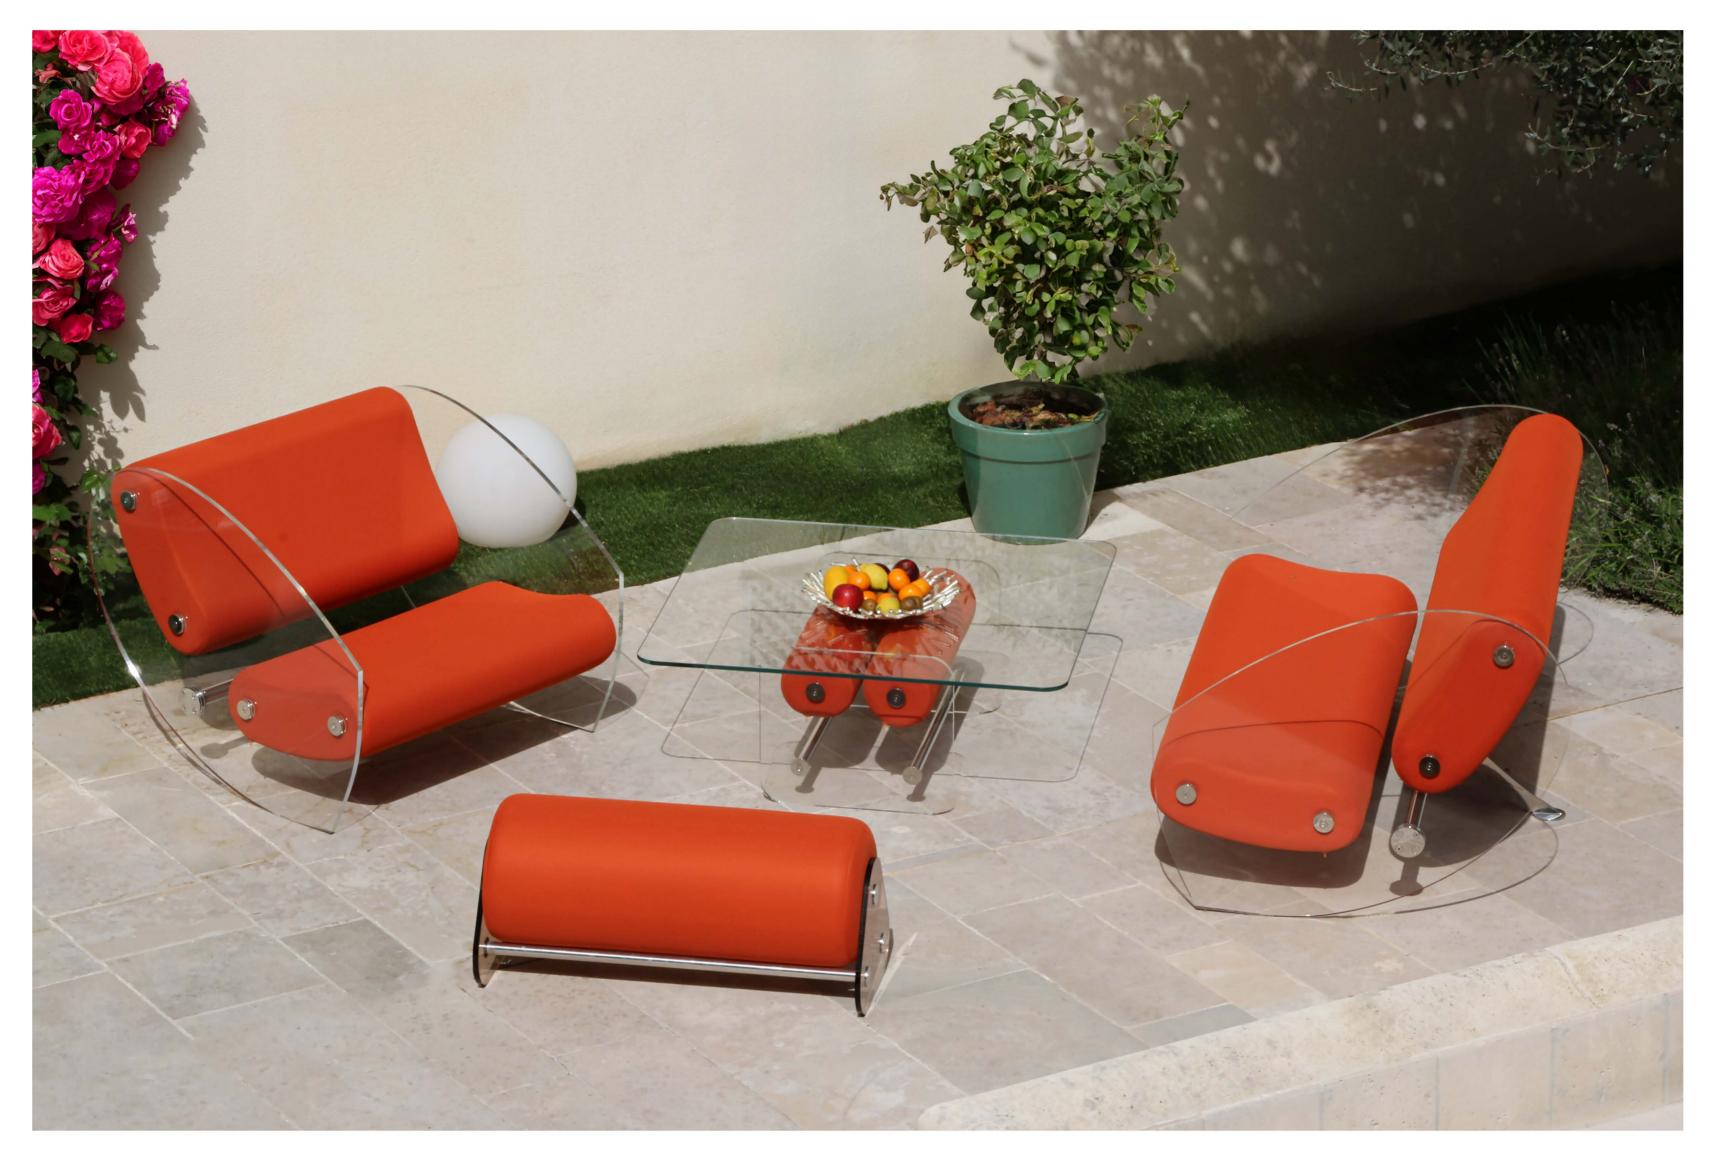

# $\mathsf{N}\mathsf{N}\mathsf{O}\mathsf{S}$

The MW06 collection offers more than just armchairs, sofas or benches. It delivers a unique experience of comfort and elegance, perfect for enhancing your living space, whether indoors, on a terrace or by the pool.

Designed for both residential and HoReCa (Hotel, Restaurant, Café) markets, MW06 stands out with its modern and innovative design that breaks away from traditional styles.

Each piece in the collection, whether armchair, sofa or bench, is defined by exceptional comfort, featuring uniquely shaped bean cushions for the armchairs and sofas, and cylindrical cushions for the benches.

The transparent panels create the illusion of floating cushions, reinforcing the collection's contemporary and avant-garde aesthetic.

The small MW06 bench perfectly complements the line with its sleek and minimalist design. Versatile and stylish,

it fits effortlessly in a variety of spaces such as by the pool, at the foot of a bed, in a walk-in closet, an entryway or even as a footrest.

This collection combines elegance and functionality, bringing a sophisticated touch to any environment.