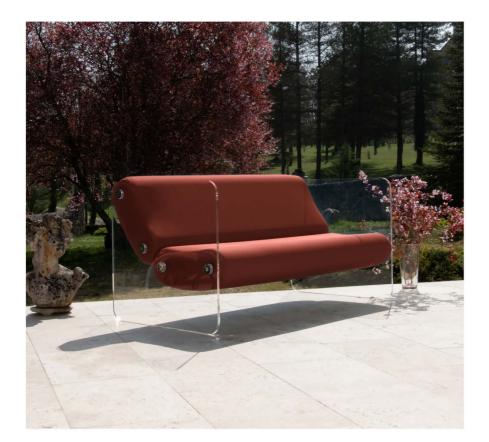

#### MW03 Armchair and Sofa – Sculptural Elegance and Outdoor Comfort

Designed for outdoor use, the MW03 stands out with its architectural design and absolute comfort. Its cast PMMA panels and armrests structure the space with elegance, adding an airy and sophisticated touch. Extremely resistant to shocks and scratches, they ensure optimal durability outdoors.

The originality of the MW03 lies in its two independent bean-shaped cushions,

which offer enveloping comfort and ideal ergonomic support. These cushions are held in place by two transparent cast PMMA pieces shaped like boomerangs, emphasizing the model's sculptural and unique character. The seat, made from open-cell foam, is specially designed to ensure exceptional comfort in outdoor settings.

Its 3D Runner fabric cover, available in 13 colors, allows it to adapt to all styles and environments. With its timeless design, refined lines and subtle vintage touch, the MW03 enhances outdoor spaces while integrating perfectly into modern interiors.

The armchair is available with a seat width of 70 cm or 90 cm, and the sofa in 150 cm, 180 cm, and 200 cm. The cast PMMA panels are available in transparent, smoked bronze or smoked blue-grey.

The protective cover for winter storage can be delivered for each product, and the MW03 can also be used indoors.