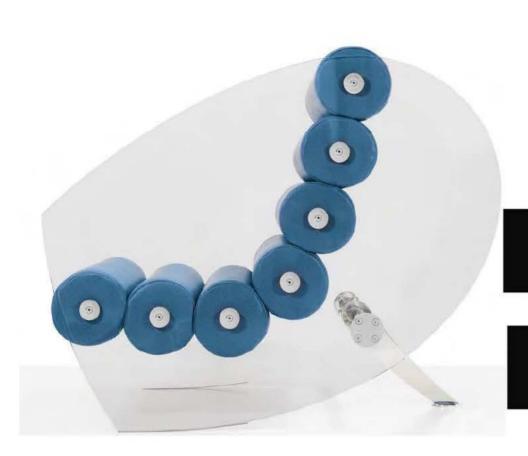

#### SKU: MW04SPC-MS6036-PLUME

Price : 2 900 €

Ultra-designed, the MW05 armchairs and sofas are true works of art. Winner of the first prize in the Furniture category at the DNA Paris Design Awards 2023, the MW05 stands out with its sculptural design and bold lines softened by rounded shapes. Its mirror-polished stainless steel base, which provides perfect balance, makes it an exceptional collector's piece.

In addition to offering unparalleled comfort with its lounge seating, the MW05 brings a modern and designer touch to your spaces. Despite its relatively imposing dimensions, the transparency of its walls allows it to blend harmoniously into all interiors, whether modern or contemporary. Depending on the color combinations of the walls and seating, it exudes a dynamic and electric brilliance, making each piece unique and captivating.

Each MW05 is numbered and signed, ensuring the traceability and authenticity of this exceptional piece.

Weight of the glass armchair: 69 kilos - 152 lbs Weight of the PMMA armchair: 43 kilos - 95 lbs

Weight of the glass sofa: 79.9 kg - 176 lbs Weight of the PMMA sofa: 53.9 kg - 119 lbs