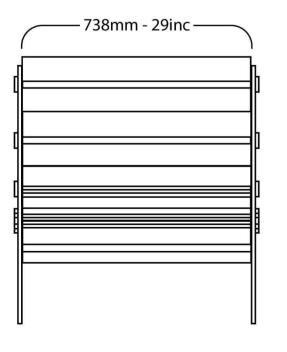

## **ARMCHAIR DIMENSIONS**

**SOFA DIMENSIONS** 

The MW03 sofa is also available in 180 cm and 200 cm widths.

MW03

Jul Outdoor