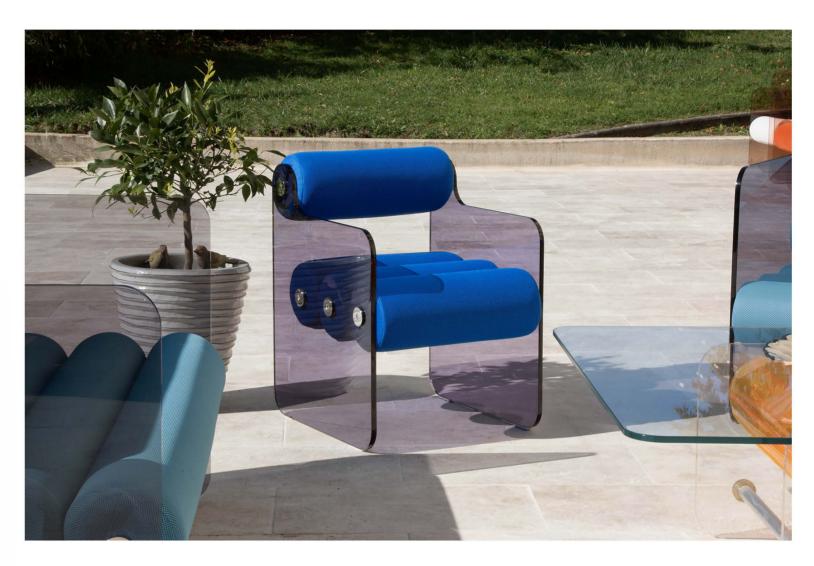

# 

Behind a sober appearance often lies a complex reflection. The MW01 collection embodies this idea with a distinctive design, combining a straight seat and elegantly proportioned walls, offering perfect harmony to the whole. Originally designed to equip professional spaces such as offices or reception areas, this collection highlights those who occupy it, subtly emphasizing their presence.

Today, whether in armchair or sofa version, this line with contemporary design, enriched with a subtle vintage touch, adapts to all types of spaces, whether professional or residential. Its optimized dimensions and cylindrical cushions provide a perfect balance between elegance and comfort.

The design of the MW01 model allows for a straight seat, ideal for work environments, while also offering the possibility to relax thanks to the generous depth and width of the seat. The compact dimensions, combined with transparent walls, enable the armchairs and sofas to fit easily into tight spaces without compromising on comfort.