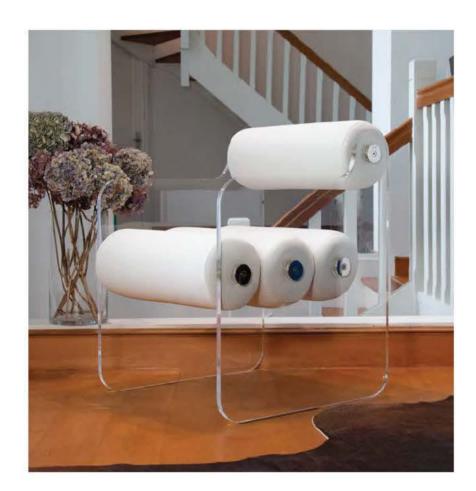

#### MW03 Armchair and Sofa – Sculptural Elegance and Outdoor Comfort

Designed for outdoor use, the MW03 stands out with its architectural design and absolute comfort. Its cast PMMA panels and armrests structure the space with elegance, adding an airy and sophisticated touch. Extremely resistant to shocks and scratches, they ensure optimal durability outdoors.

The originality of the MW03 lies in its two independent bean-shaped cushions,

which offer enveloping comfort and ideal ergonomic support. These cushions are held in place by two transparent cast PMMA pieces shaped like boomerangs, emphasizing the model's sculptural and unique character. The seat, made from open-cell foam, is specially designed to ensure exceptional comfort in outdoor settings.

Its 3D Runner fabric cover, available in 13 colors, allows it to adapt to all styles and environments. With its timeless design, refined lines and subtle vintage touch, the MW03 enhances outdoor spaces while integrating perfectly into modern interiors.

The armchair is available with a seat width of 70 cm or 90 cm, and the sofa in 150 cm, 180 cm, and 200 cm. The cast PMMA panels are available in transparent, smoked bronze or smoked blue-grey.

The protective cover for winter storage can be delivered for each product, and the MW03 can also be used indoors.