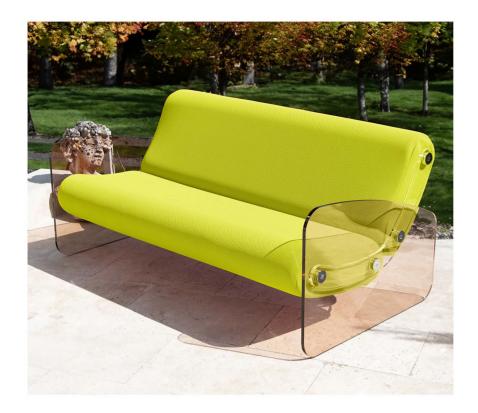

#### MW03 Armchair and Sofa – Sculptural Elegance and Outdoor Comfort

Designed for outdoor use, the MW03 stands out with its architectural design and absolute comfort. Its cast PMMA panels and armrests structure the space with elegance, adding an airy and sophisticated touch. Extremely resistant to shocks and scratches, they ensure optimal durability outdoors.

The originality of the MW03 lies in its two independent bean-shaped cushions,

which offer enveloping comfort and ideal ergonomic support. These cushions are held in place by two transparent cast PMMA pieces shaped like boomerangs, emphasizing the model's sculptural and unique character. The seat, made from open-cell foam, is specially designed to ensure exceptional comfort in outdoor settings.

Its 3D Runner fabric cover, available in 13 colors, allows it to adapt to all styles and environments. With its timeless design, refined lines and subtle vintage touch, the MW03 enhances outdoor spaces while integrating perfectly into modern interiors.

The armchair is available with a seat width of 70 cm or 90 cm, and the sofa in 150 cm, 180 cm, and 200 cm. The cast PMMA panels are available in transparent, smoked bronze or smoked blue-grey.

The protective cover for winter storage can be delivered for each product, and the MW03 can also be used indoors.