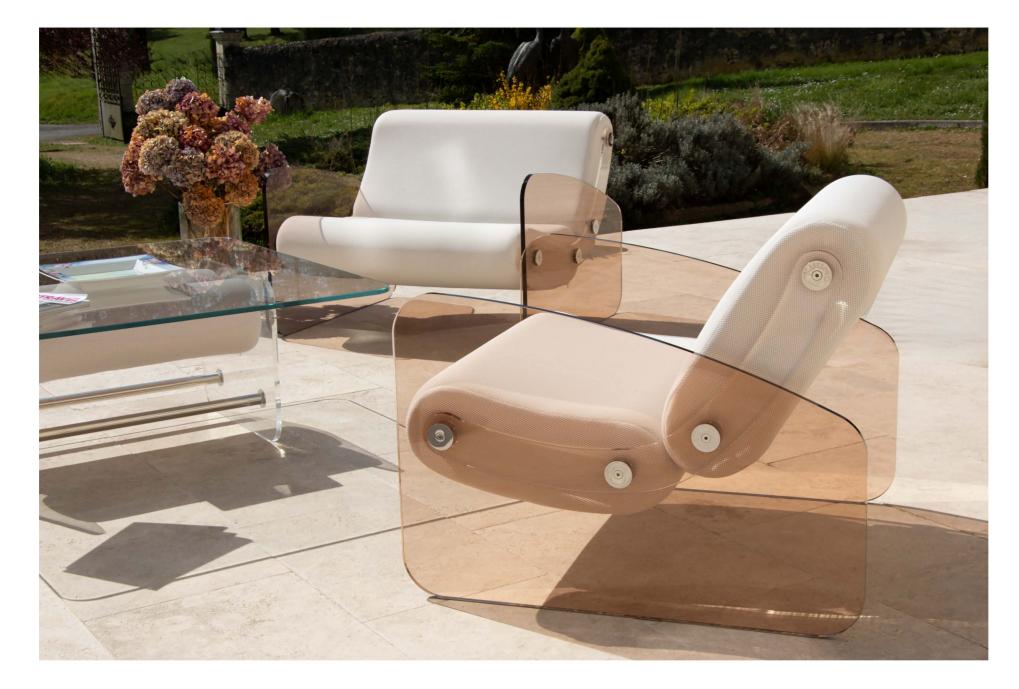

# 

Behind a sober appearance often lies a complex reflection. The MW01 collection embodies this idea with a distinctive design, combining a straight seat and elegantly proportioned walls, offering perfect harmony to the whole. Originally designed to equip professional spaces such as offices or reception areas, this collection highlights those who occupy it, subtly emphasizing their presence.

Today, whether in armchair or sofa version, this line with contemporary design, enriched with a subtle vintage touch, adapts to all types of spaces, whether professional or residential. Its optimized dimensions and cylindrical cushions provide a perfect balance between elegance and comfort.

The design of the MW01 model allows for a straight seat, ideal for work environments, while also offering the possibility to relax thanks to the generous depth and width of the seat. The compact dimensions, combined with transparent walls, enable the armchairs and sofas to fit easily into tight spaces without compromising on comfort.

Depending on the choice of surfaces, the type of seating, and the color, the armchairs and sofas in this collection can take on a more modern and bold look with an electric design or adopt a contemporary line with a slight vintage touch.