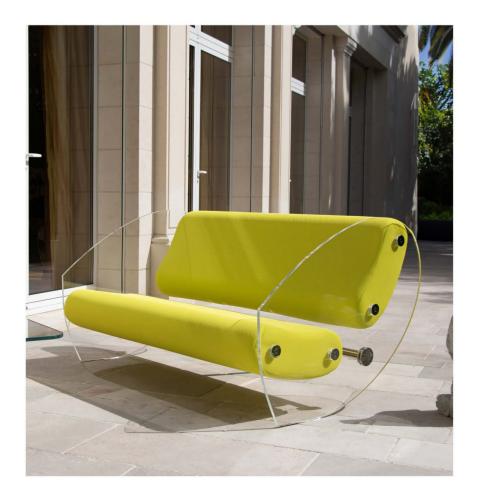

# $\mathsf{N}\mathsf{N}\mathsf{O}\mathsf{S}$

The MW06 collection offers more than just armchairs, sofas or benches. It delivers a unique experience of comfort and elegance, perfect for enhancing your living space, whether indoors, on a terrace or by the pool.

Designed for both residential and HoReCa (Hotel, Restaurant, Café) markets, MW06 stands out with its modern and innovative design that breaks away from traditional styles.

Each piece in the collection, whether armchair, sofa or bench, is defined by exceptional comfort, featuring uniquely shaped bean cushions for the armchairs and sofas, and cylindrical cushions for the benches.

The transparent panels create the illusion of floating cushions, reinforcing the collection's contemporary and avant-garde aesthetic.

The small MW06 bench perfectly complements the line with its sleek and minimalist design. Versatile and stylish,

it fits effortlessly in a variety of spaces such as by the pool, at the foot of a bed, in a walk-in closet, an entryway or even as a footrest.

This collection combines elegance and functionality, bringing a sophisticated touch to any environment.