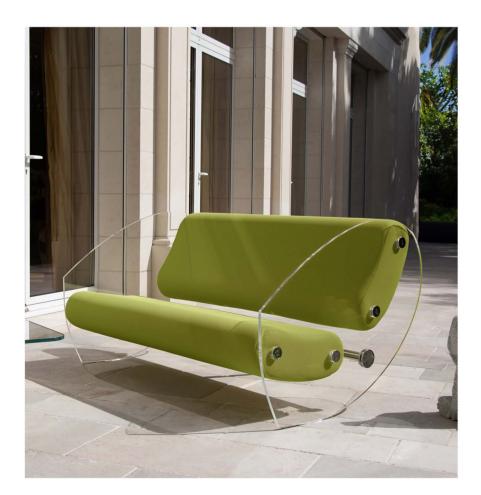

#### MW03 Armchair and Sofa – Sculptural Elegance and Outdoor Comfort

Designed for outdoor use, the MW03 stands out with its architectural design and absolute comfort. Its cast PMMA panels and armrests structure the space with elegance, adding an airy and sophisticated touch. Extremely resistant to shocks and scratches, they ensure optimal durability outdoors.

The originality of the MW03 lies in its two independent bean-shaped cushions,

which offer enveloping comfort and ideal ergonomic support. These cushions are held in place by two transparent cast PMMA pieces shaped like boomerangs, emphasizing the model's sculptural and unique character. The seat, made from open-cell foam, is specially designed to ensure exceptional comfort in outdoor settings.

Its 3D Runner fabric cover, available in 13 colors, allows it to adapt to all styles and environments. With its timeless design, refined lines and subtle vintage touch, the MW03 enhances outdoor spaces while integrating perfectly into modern interiors.

The armchair is available with a seat width of 70 cm or 90 cm, and the sofa in 150 cm, 180 cm, and 200 cm. The cast PMMA panels are available in transparent, smoked bronze or smoked blue-grey.

The protective cover for winter storage can be delivered for each product, and the MW03 can also be used indoors.