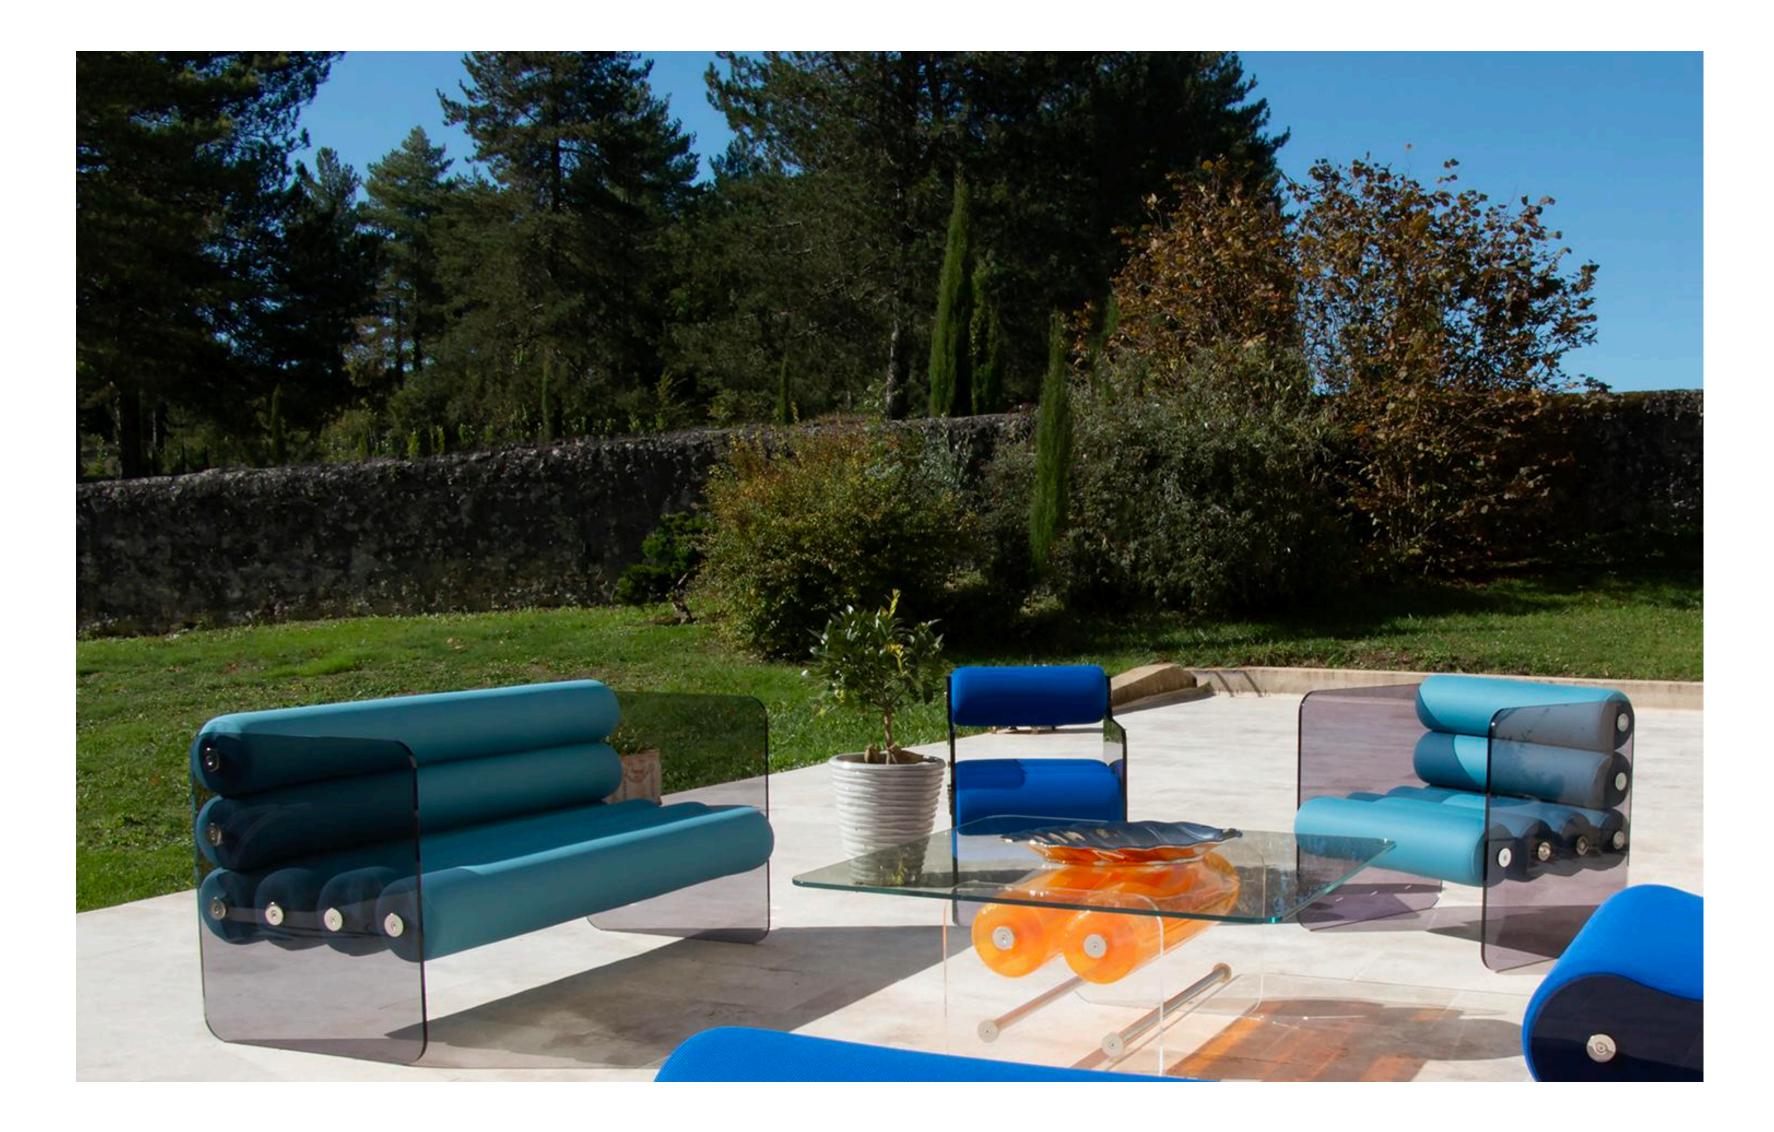

# **PUBLIC PRICE** KUUMO COLLECTION

## OUR PRICES ARE INCLUDING ALL TAXES, EX-WAREHOUSE

Exceptional design pieces for outdoor and indoor spaces.

The MW06, MW03, MW07, and MW08 models form the new KUUMO collection, designed for outdoor use but refined enough to integrate beautifully into indoor environments.

These pieces introduce an innovative lounge seat made of two bean-shaped cushions, suspended by two stainless steel bars. Their thickness and shape provide outstanding comfort.

The panels have been redesigned with slightly reduced dimensions to create a harmonious balance between the seat and the structure.

This collection embodies the KUUMO spirit: sculptural, elegant, and functional pieces designed to elevate any space.

MM03