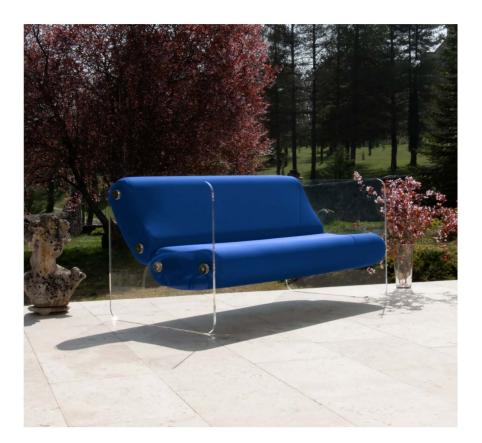

#### MW03 Armchair and Sofa – Sculptural Elegance and Outdoor Comfort

Designed for outdoor use, the MW03 stands out with its architectural design and absolute comfort. Its cast PMMA panels and armrests structure the space with elegance, adding an airy and sophisticated touch. Extremely resistant to shocks and scratches, they ensure optimal durability outdoors.

The originality of the MW03 lies in its two independent bean-shaped cushions,

which offer enveloping comfort and ideal ergonomic support. These cushions are held in place by two transparent cast PMMA pieces shaped like boomerangs, emphasizing the model's sculptural and unique character. The seat, made from open-cell foam, is specially designed to ensure exceptional comfort in outdoor settings.

Its 3D Runner fabric cover, available in 13 colors, allows it to adapt to all styles and environments. With its timeless design, refined lines and subtle vintage touch, the MW03 enhances outdoor spaces while integrating perfectly into modern interiors.

The armchair is available with a seat width of 70 cm or 90 cm, and the sofa in 150 cm, 180 cm, and 200 cm. The cast PMMA panels are available in transparent, smoked bronze or smoked blue-grey.

The protective cover for winter storage can be delivered for each product, and the MW03 can also be used indoors.