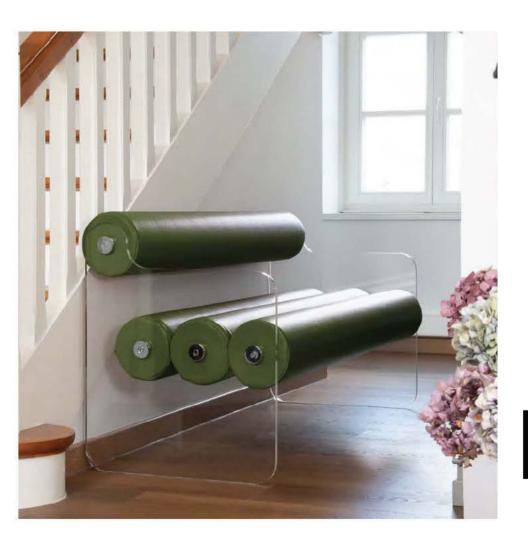

## MW06 POUF & BENCH

#### Designed for indoor and outdoor use.

**Cushions:** available in alveolar foam for outdoor use and in HR foam for indoor use.

**Fabrics:** 3D fabric covers available in 13 colors for outdoor and indoor use, and vegan leather for indoor use with a choice of 5 colors.

Panels: available in PMMA in 3 standard colors: transparent, smoked bronze, and smoked grey-blue.

**OPTIONS:** Possibility to customize the seat width and the panel colors from 25 other color options upon request.

Choice of a central leg or commas on each panel.

| d panels: 890 € |
|-----------------|
|                 |
| ce : 990 €      |
| panels: 1 030 € |
|                 |

#### Bench / seat 150 cm

#### Price : 1280€

Price for colored panels: 1 320 €

## Price : 1500€

## Bench / seat 180 cm

Price for colored panels: 1 540 €

| Bench / seat 200 cm | Price : 1800€                     |
|---------------------|-----------------------------------|
|                     |                                   |
|                     | Price for colored panels: 1 840 € |