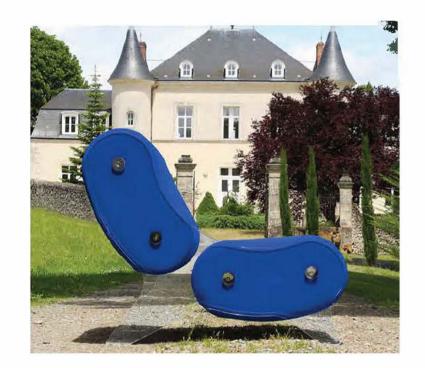

# $\mathsf{N}\mathsf{N}\mathsf{O}\mathsf{S}$

The MW06 collection offers more than just armchairs, sofas or benches. It delivers a unique experience of comfort and elegance, perfect for enhancing your living space, whether indoors, on a terrace or by the pool.

Designed for both residential and HoReCa (Hotel, Restaurant, Café) markets, MW06 stands out with its modern and innovative design that breaks away from traditional styles.

Each piece in the collection, whether armchair, sofa or bench, is defined by exceptional comfort, featuring uniquely shaped bean cushions for the armchairs and sofas, and cylindrical cushions for the benches.

The transparent panels create the illusion of floating cushions, reinforcing the collection's contemporary and avant-garde aesthetic.

The small MW06 bench perfectly complements the line with its sleek and minimalist design. Versatile and stylish,