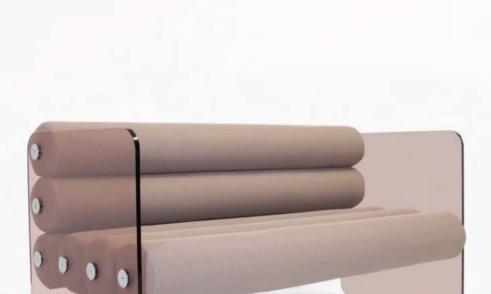

# $\mathsf{N}\mathsf{N}\mathsf{O}\mathsf{S}$

The MW06 collection offers more than just armchairs, sofas or benches. It delivers a unique experience of comfort and elegance, perfect for enhancing your living space, whether indoors, on a terrace or by the pool.

Designed for both residential and HoReCa (Hotel, Restaurant, Café) markets, MW06 stands out with its modern and innovative design that breaks away from traditional styles.

Each piece in the collection, whether armchair, sofa or bench, is defined by exceptional comfort, featuring uniquely shaped bean cushions for the armchairs and sofas, and cylindrical cushions for the benches.

The transparent panels create the illusion of floating cushions, reinforcing the collection's contemporary and avant-garde aesthetic.

The small MW06 bench perfectly complements the line with its sleek and minimalist design. Versatile and stylish,