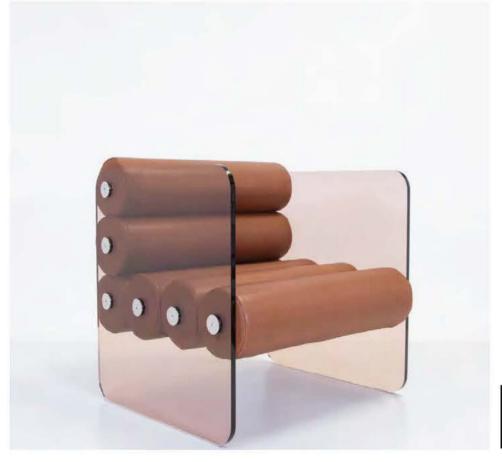

# $\mathsf{N}\mathsf{N}\mathsf{O}\mathsf{S}$

The MW06 collection offers more than just armchairs, sofas or benches. It delivers a unique experience of comfort and elegance, perfect for enhancing your living space, whether indoors, on a terrace or by the pool.

Designed for both residential and HoReCa (Hotel, Restaurant, Café) markets, MW06 stands out with its modern and innovative design that breaks away from traditional styles.

Each piece in the collection, whether armchair, sofa or bench, is defined by exceptional comfort, featuring uniquely shaped bean cushions for the armchairs and sofas, and cylindrical cushions for the benches.

The transparent panels create the illusion of floating cushions, reinforcing the collection's contemporary and avant-garde aesthetic.

The small MW06 bench perfectly complements the line with its sleek and minimalist design. Versatile and stylish,