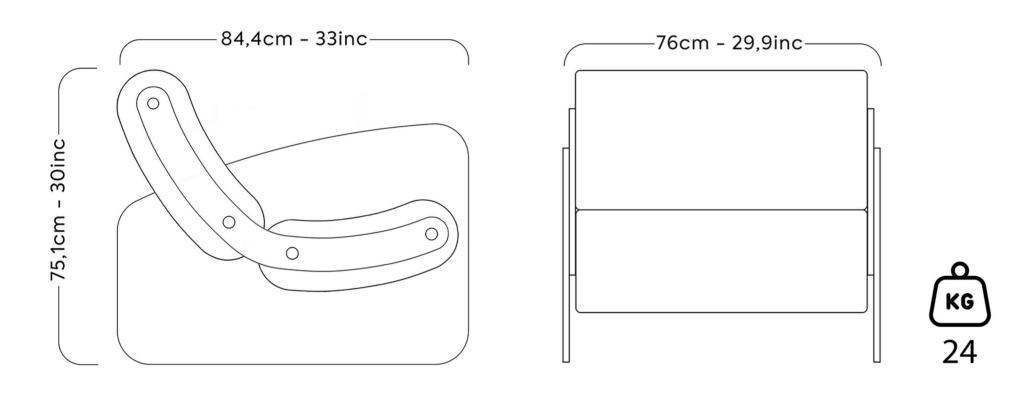

## **ARMCHAIR DIMENSIONS**

**SOFA DIMENSIONS** 

The MW03 sofa is also available in 180 cm and 200 cm widths.

MW03

Jul Outdoor