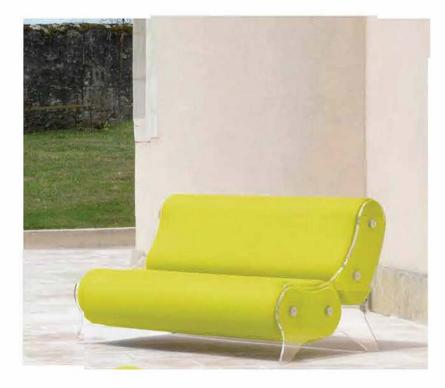

#### MW07 Armchair and Sofa – Sculptural Elegance and Exceptional Comfort with a Lounge-Style Seat

Inspired by the MW07, winner of the First Prize in Furniture Design at the DNA Paris Design Awards, the MW07 builds on its essence while adding a bold, sculptural dimension.

Its redesigned panels and seat subtly reveal a stainless steel base a signature element of the model.

This detail, visible between the two bean-shaped cushions, brings a sense of lightness and refined aesthetics to the piece. Designed as a unique and exclusive creation, the MW07 is intended for design lovers seeking to elevate their outdoor space. Its ultra-lounge seat provides absolute comfort, thanks to open-cell foam cushions specifically developed for outdoor use. Its transparent cast PMMA panels (Altuglas), slightly more compact than those of the MW05, preserve the lightness and fluidity of the design while ensuring excellent resistance to shocks and scratches.

The 3D Runner fabric upholstery, available in 13 colors, allows for elegant and contemporary customization, making it easy to integrate into any environment.

With its sculptural design, ultra-lounge comfort, and perfect balance, the MW07 redefines the standards of luxury outdoor furniture. The protective cover for winter storage can be delivered for each product, and the MW07 can also be used indoors.

The seating options are available in 70 cm and 90 cm for the armchair, and in 150 cm, 180 cm, and 200 cm for the sofa.