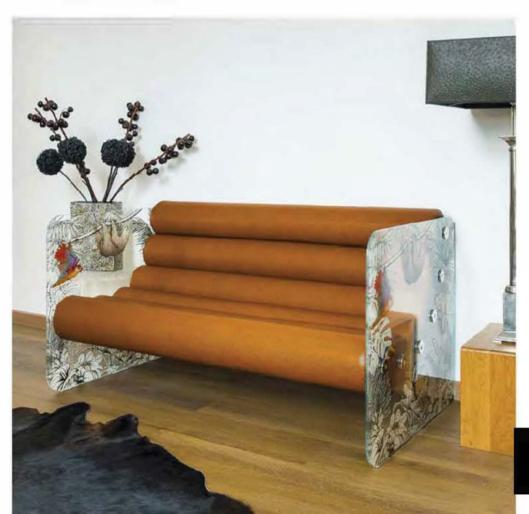

# KUUMO AND ITS COLLABORATIONS

# MW02 "Interface(s)"- NEP

**The artwork "Interface(s)"**, NEP chose to integrate two distinct creations on the panels of the armchair: on one, he placed his painting, while on the other, he initiated a process of erasure, symbolizing transformation and the dialogue between art and design.

The seat cushions, made of foam, are covered with green vegan leather from Soshagro, perfectly matching the tone of the panels. This modern design fits harmoniously into any type of interior.

The artwork "Interface(s)" is a limited edition of 20 pieces.