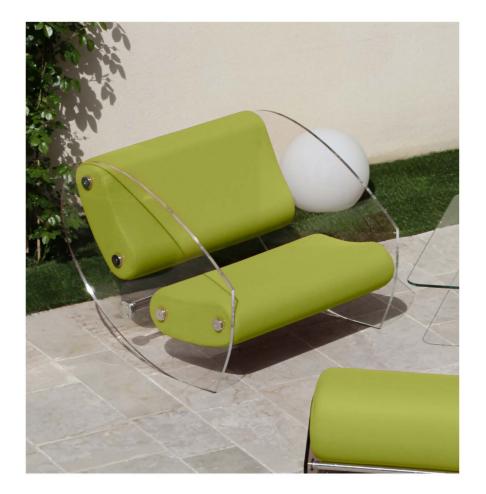

#### MW03 Armchair and Sofa – Sculptural Elegance and Outdoor Comfort

Designed for outdoor use, the MW03 stands out with its architectural design and absolute comfort. Its cast PMMA panels and armrests structure the space with elegance, adding an airy and sophisticated touch. Extremely resistant to shocks and scratches, they ensure optimal durability outdoors.

The originality of the MW03 lies in its two independent bean-shaped cushions,

which offer enveloping comfort and ideal ergonomic support. These cushions are held in place by two transparent cast PMMA pieces shaped like boomerangs, emphasizing the model's sculptural and unique character. The seat, made from open-cell foam, is specially designed to ensure exceptional comfort in outdoor settings.

Its 3D Runner fabric cover, available in 13 colors, allows it to adapt to all styles and environments. With its timeless design, refined lines and subtle vintage touch, the MW03 enhances outdoor spaces while integrating perfectly into modern interiors.

The armchair is available with a seat width of 70 cm or 90 cm, and the sofa in 150 cm, 180 cm, and 200 cm. The cast PMMA panels are available in transparent, smoked bronze or smoked blue-grey.

The protective cover for winter storage can be delivered for each product, and the MW03 can also be used indoors.