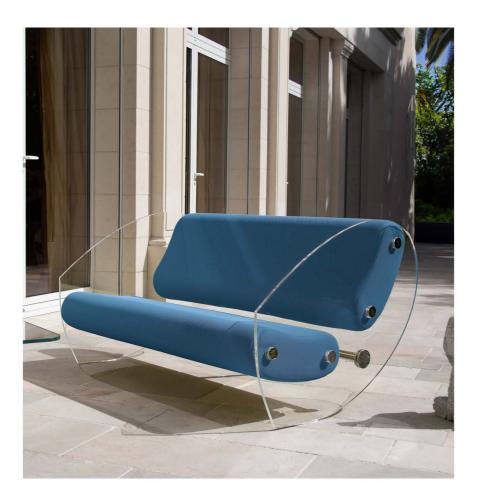

#### MW03 Armchair and Sofa – Sculptural Elegance and Outdoor Comfort

Designed for outdoor use, the MW03 stands out with its architectural design and absolute comfort. Its cast PMMA panels and armrests structure the space with elegance, adding an airy and sophisticated touch. Extremely resistant to shocks and scratches, they ensure optimal durability outdoors.

The originality of the MW03 lies in its two independent bean-shaped cushions,

which offer enveloping comfort and ideal ergonomic support. These cushions are held in place by two transparent cast PMMA pieces shaped like boomerangs, emphasizing the model's sculptural and unique character. The seat, made from open-cell foam, is specially designed to ensure exceptional comfort in outdoor settings.

Its 3D Runner fabric cover, available in 13 colors, allows it to adapt to all styles and environments. With its timeless design, refined lines and subtle vintage touch, the MW03 enhances outdoor spaces while integrating perfectly into modern interiors.

The armchair is available with a seat width of 70 cm or 90 cm, and the sofa in 150 cm, 180 cm, and 200 cm. The cast PMMA panels are available in transparent, smoked bronze or smoked blue-grey.

The protective cover for winter storage can be delivered for each product, and the MW03 can also be used indoors.