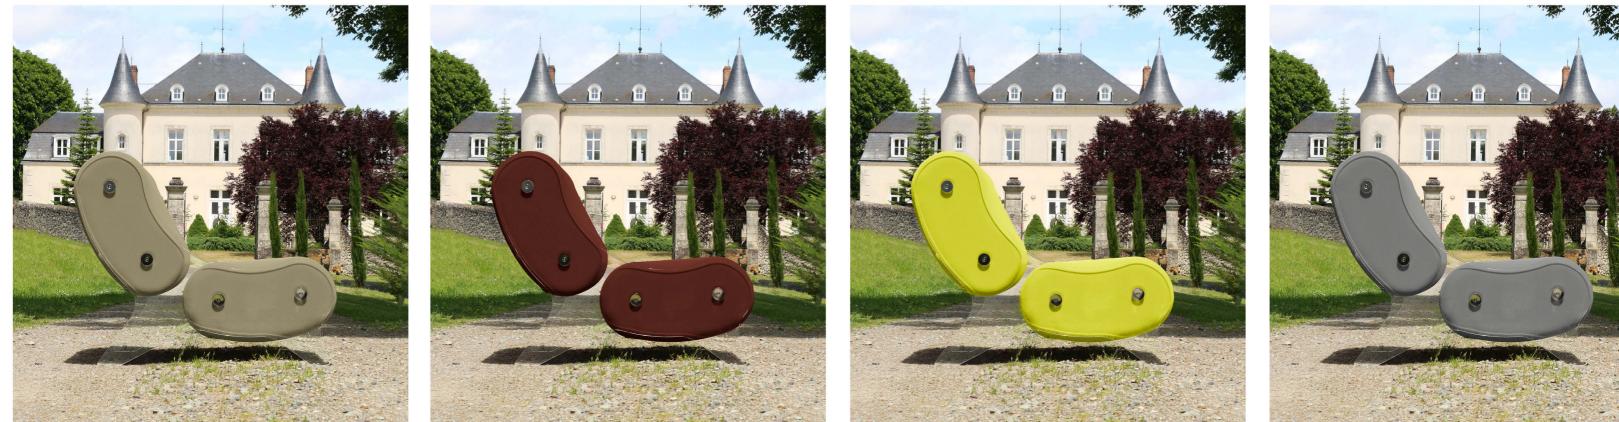

Panels: available in PMMA in 3 standard colors: transparent, smoked bronze, and smoked grey-blue.

**OPTIONS:** Possibility to customize the seat width and the panel colors from 25 other color options upon request.

Choice of a central leg or commas on each panel.

| d panels: 890 € |
|-----------------|
|                 |
| ce : 990 €      |
| panels: 1 030 € |
|                 |