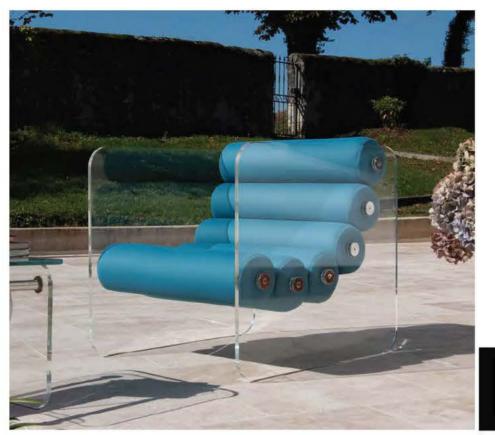

# $\mathsf{N}\mathsf{N}\mathsf{O}\mathsf{S}$

The MW06 collection offers more than just armchairs, sofas or benches. It delivers a unique experience of comfort and elegance, perfect for enhancing your living space, whether indoors, on a terrace or by the pool.

Designed for both residential and HoReCa (Hotel, Restaurant, Café) markets, MW06 stands out with its modern and innovative design that breaks away from traditional styles.

Each piece in the collection, whether armchair, sofa or bench, is defined by exceptional comfort, featuring uniquely shaped bean cushions for the armchairs and sofas, and cylindrical cushions for the benches.

The transparent panels create the illusion of floating cushions, reinforcing the collection's contemporary and avant-garde aesthetic.

The small MW06 bench perfectly complements the line with its sleek and minimalist design. Versatile and stylish,

it fits effortlessly in a variety of spaces such as by the pool, at the foot of a bed, in a walk-in closet, an entryway or even as a footrest.

This collection combines elegance and functionality, bringing a sophisticated touch to any environment.