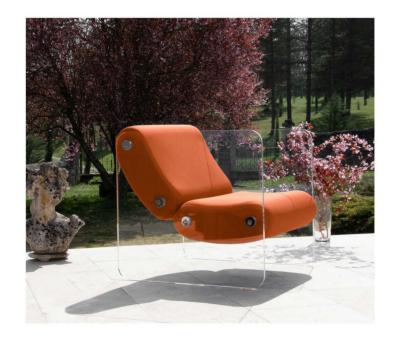

## MW03 Armchair – Panels in Bronze PMMA

MW03 armchair, 90 cm wide, with alveolar foam for outdoor use, also suitable for indoor placement.

The foams are covered with a 3D Runner fabric sleeve in Terracotta.

#### SKU: MW03A90PB-MARO034

Price : 2 150 €