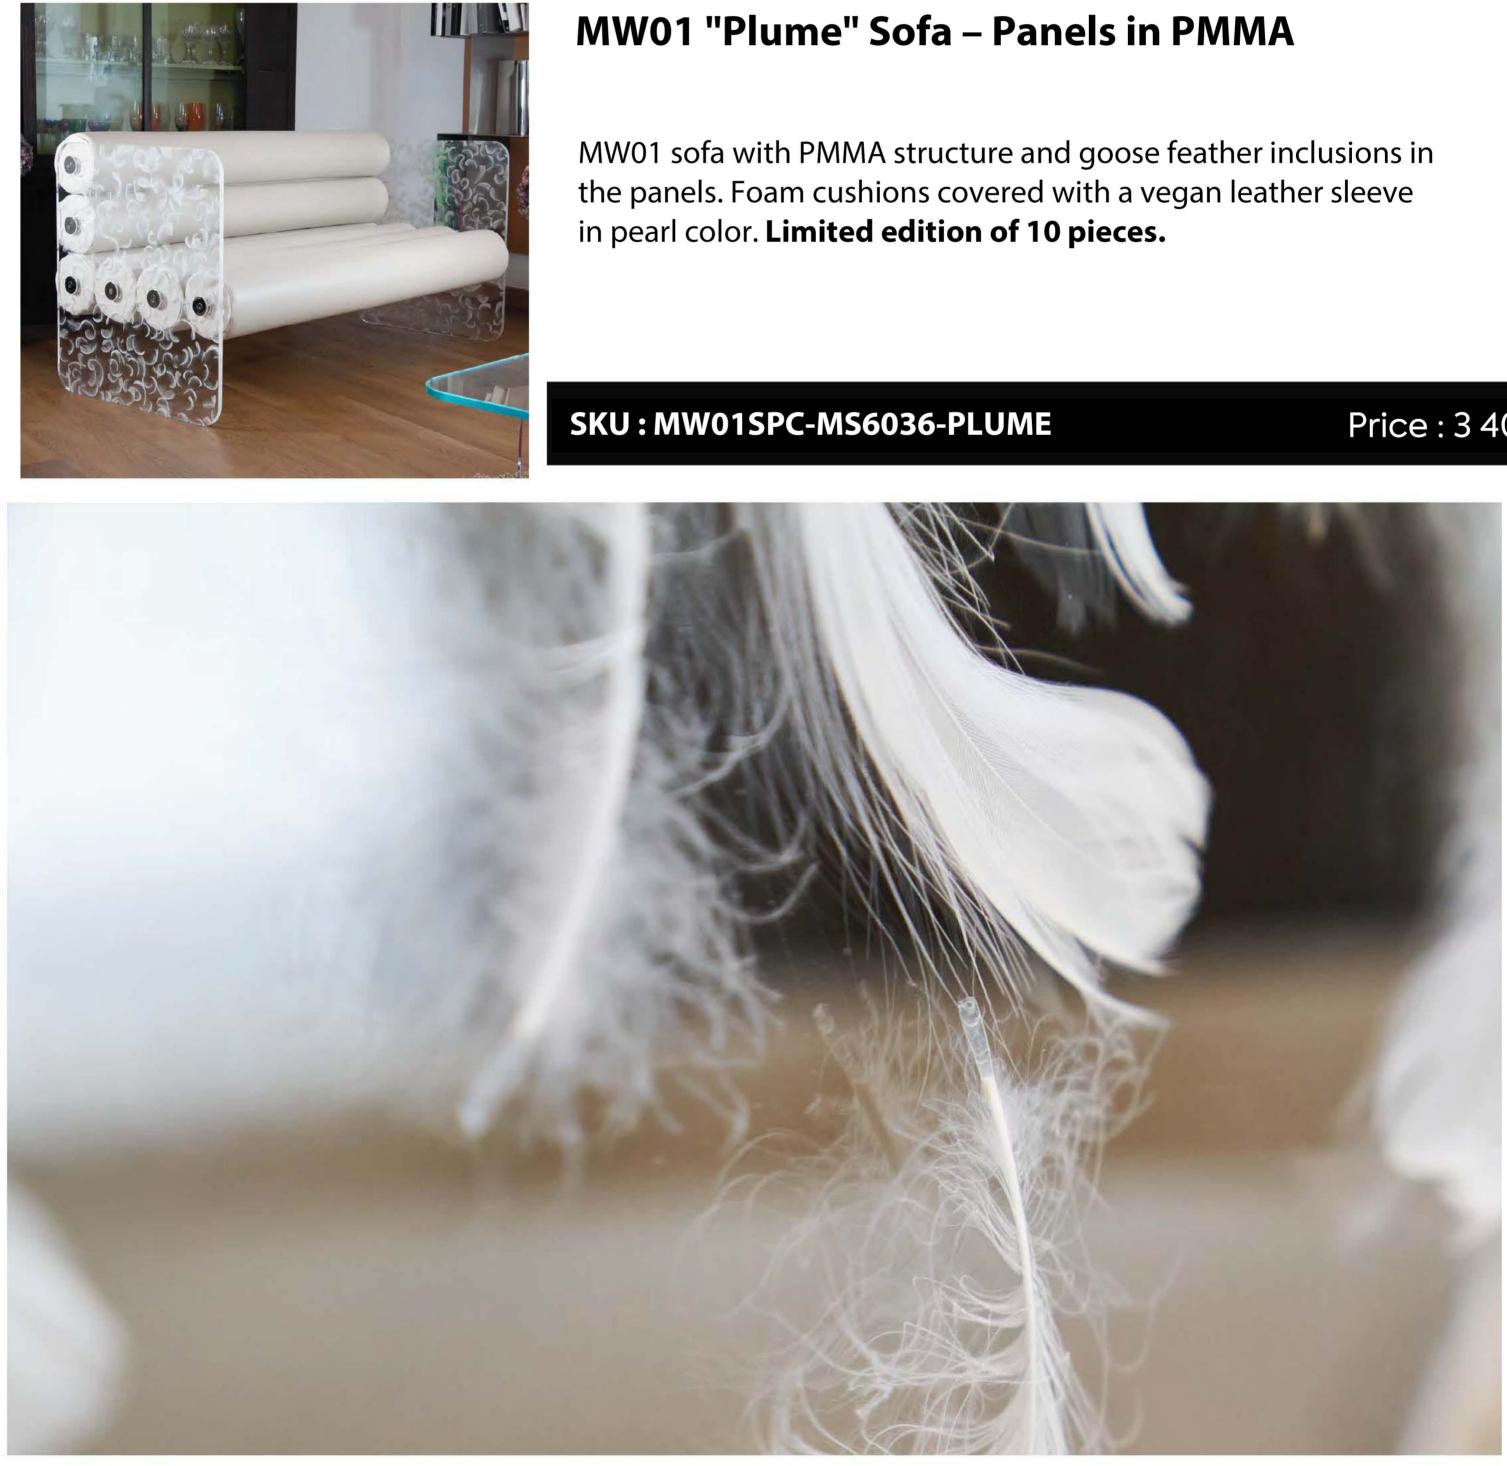

# MW01 "Plume" Armchair – Panels in PMMA

MW01 armchair with PMMA structure and goose feather inclusions in the panels. Foam cushions covered with a vegan leather sleeve in pearl color. Limited edition of 10 pieces.

#### SKU: MW01APC-MS6036-PLUME

Price : 2 500 €

Price : 3 400 €