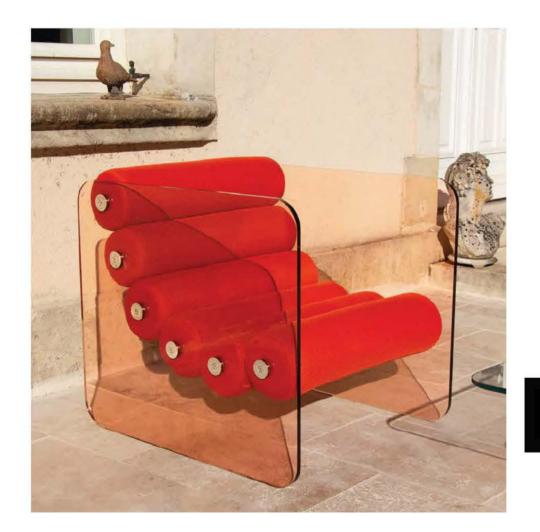

# $\mathsf{N}\mathsf{N}\mathsf{O}\mathsf{S}$

The MW06 collection offers more than just armchairs, sofas or benches. It delivers a unique experience of comfort and elegance, perfect for enhancing your living space, whether indoors, on a terrace or by the pool.

Designed for both residential and HoReCa (Hotel, Restaurant, Café) markets, MW06 stands out with its modern and innovative design that breaks away from traditional styles.

Each piece in the collection, whether armchair, sofa or bench, is defined by exceptional comfort, featuring uniquely shaped bean cushions for the armchairs and sofas, and cylindrical cushions for the benches.

The transparent panels create the illusion of floating cushions, reinforcing the collection's contemporary and avant-garde aesthetic.

The small MW06 bench perfectly complements the line with its sleek and minimalist design. Versatile and stylish,

it fits effortlessly in a variety of spaces such as by the pool, at the foot of a bed, in a walk-in closet, an entryway or even as a footrest.

This collection combines elegance and functionality, bringing a sophisticated touch to any environment.