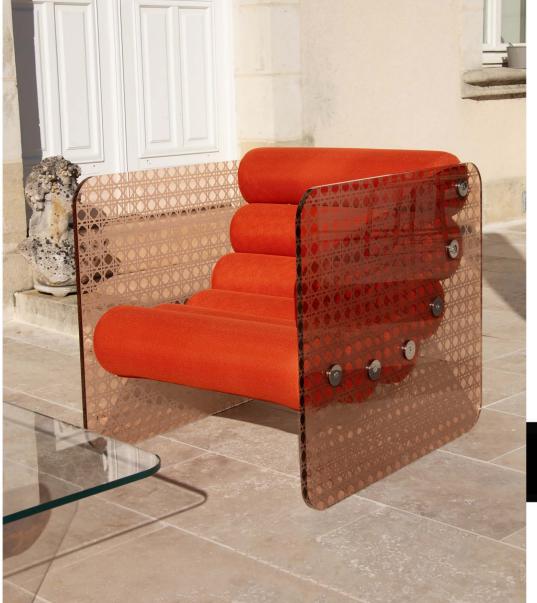

#### MW07 Armchair and Sofa – Sculptural Elegance and Exceptional Comfort with a Lounge-Style Seat

Inspired by the MW07, winner of the First Prize in Furniture Design at the DNA Paris Design Awards, the MW07 builds on its essence while adding a bold, sculptural dimension.

Its redesigned panels and seat subtly reveal a stainless steel base a signature element of the model.

This detail, visible between the two bean-shaped cushions, brings a sense of lightness and refined aesthetics to the piece. Designed as a unique and exclusive creation, the MW07 is intended for design lovers seeking to elevate their outdoor space. Its ultra-lounge seat provides absolute comfort, thanks to open-cell foam cushions specifically developed for outdoor use. Its transparent cast PMMA panels (Altuglas), slightly more compact than those of the MW05, preserve the lightness and fluidity of the design while ensuring excellent resistance to shocks and scratches.

The 3D Runner fabric upholstery, available in 13 colors, allows for elegant and contemporary customization, making it easy to integrate into any environment.

With its sculptural design, ultra-lounge comfort, and perfect balance, the MW07 redefines the standards of luxury outdoor furniture. The protective cover for winter storage can be delivered for each product, and the MW07 can also be used indoors.

The seating options are available in 70 cm and 90 cm for the armchair, and in 150 cm, 180 cm, and 200 cm for the sofa.