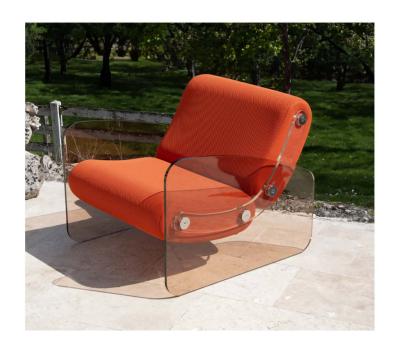

#### MW03 Armchair and Sofa – Sculptural Elegance and Outdoor Comfort

Designed for outdoor use, the MW03 stands out with its architectural design and absolute comfort. Its cast PMMA panels and armrests structure the space with elegance, adding an airy and sophisticated touch. Extremely resistant to shocks and scratches, they ensure optimal durability outdoors.

The originality of the MW03 lies in its two independent bean-shaped cushions,

which offer enveloping comfort and ideal ergonomic support. These cushions are held in place by two transparent cast PMMA pieces shaped like boomerangs, emphasizing the model's sculptural and unique character. The seat, made from open-cell foam, is specially designed to ensure exceptional comfort in outdoor settings.

Its 3D Runner fabric cover, available in 13 colors, allows it to adapt to all styles and environments. With its timeless design, refined lines and subtle vintage touch, the MW03 enhances outdoor spaces while integrating perfectly into modern interiors.