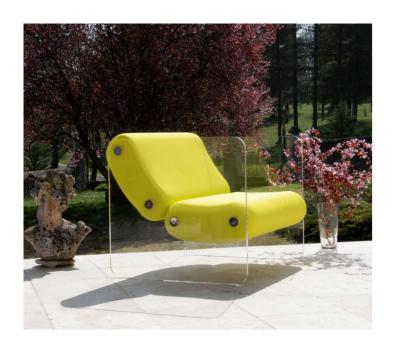

## MW03 Armchair – Panels in Bronze PMMA

MW03 armchair, 70 cm wide, with alveolar foam for outdoor use, also suitable for indoor placement.

The foams are covered with a 3D Runner fabric sleeve in Yellow.

#### SKU: MW03A70PB-MARJ137

Price : 2 080 €