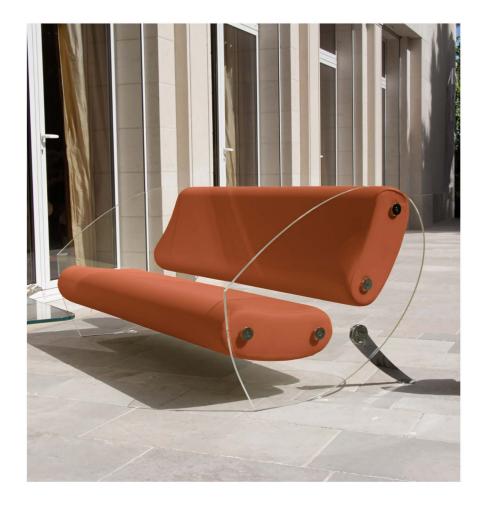

#### MW07 Armchair and Sofa – Sculptural Elegance and Exceptional Comfort with a Lounge-Style Seat

Inspired by the MW07, winner of the First Prize in Furniture Design at the DNA Paris Design Awards, the MW07 builds on its essence while adding a bold, sculptural dimension.

Its redesigned panels and seat subtly reveal a stainless steel base a signature element of the model.

This detail, visible between the two bean-shaped cushions, brings a sense of lightness and refined aesthetics to the piece. Designed as a unique and exclusive creation, the MW07 is intended for design lovers seeking to elevate their outdoor space. Its ultra-lounge seat provides absolute comfort, thanks to open-cell foam cushions specifically developed for outdoor use. Its transparent cast PMMA panels (Altuglas), slightly more compact than those of the MW05, preserve the lightness and fluidity of the design while ensuring excellent resistance to shocks and scratches.

The 3D Runner fabric upholstery, available in 13 colors, allows for elegant and contemporary customization, making it easy to integrate into any environment.

With its sculptural design, ultra-lounge comfort, and perfect balance, the MW07 redefines the standards of luxury outdoor furniture. The protective cover for winter storage can be delivered for each product, and the MW07 can also be used indoors.

The seating options are available in 70 cm and 90 cm for the armchair, and in 150 cm, 180 cm, and 200 cm for the sofa.