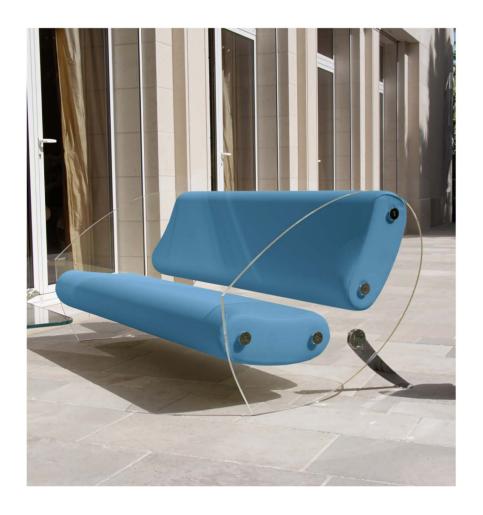

#### MW07 Armchair and Sofa – Sculptural Elegance and Exceptional Comfort with a Lounge-Style Seat

Inspired by the MW07, winner of the First Prize in Furniture Design at the DNA Paris Design Awards, the MW07 builds on its essence while adding a bold, sculptural dimension.

Its redesigned panels and seat subtly reveal a stainless steel base a signature element of the model.

This detail, visible between the two bean-shaped cushions, brings a sense of lightness and refined aesthetics to the piece. Designed as a unique and exclusive creation, the MW07 is intended for design lovers seeking to elevate their outdoor space. Its ultra-lounge seat provides absolute comfort, thanks to open-cell foam cushions specifically developed for outdoor use. Its transparent cast PMMA panels (Altuglas), slightly more compact than those of the MW05, preserve the lightness and fluidity of the design while ensuring excellent resistance to shocks and scratches.

The 3D Runner fabric upholstery, available in 13 colors, allows for elegant and contemporary customization, making it easy to integrate into any environment.

With its sculptural design, ultra-lounge comfort, and perfect balance, the MW07 redefines the standards of luxury outdoor furniture. The protective cover for winter storage can be delivered for each product, and the MW07 can also be used indoors.

The seating options are available in 70 cm and 90 cm for the armchair, and in 150 cm, 180 cm, and 200 cm for the sofa.