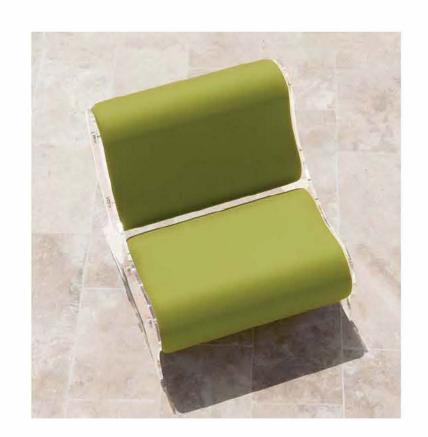

#### MW03 Armchair and Sofa – Sculptural Elegance and Outdoor Comfort

Designed for outdoor use, the MW03 stands out with its architectural design and absolute comfort. Its cast PMMA panels and armrests structure the space with elegance, adding an airy and sophisticated touch. Extremely resistant to shocks and scratches, they ensure optimal durability outdoors.

The originality of the MW03 lies in its two independent bean-shaped cushions,

which offer enveloping comfort and ideal ergonomic support. These cushions are held in place by two transparent cast PMMA pieces shaped like boomerangs, emphasizing the model's sculptural and unique character. The seat, made from open-cell foam, is specially designed to ensure exceptional comfort in outdoor settings.

Its 3D Runner fabric cover, available in 13 colors, allows it to adapt to all styles and environments. With its timeless design, refined lines and subtle vintage touch, the MW03 enhances outdoor spaces while integrating perfectly into modern interiors.

The armchair is available with a seat width of 70 cm or 90 cm, and the sofa in 150 cm, 180 cm, and 200 cm. The cast PMMA panels are available in transparent, smoked bronze or smoked blue-grey.

The protective cover for winter storage can be delivered for each product, and the MW03 can also be used indoors.