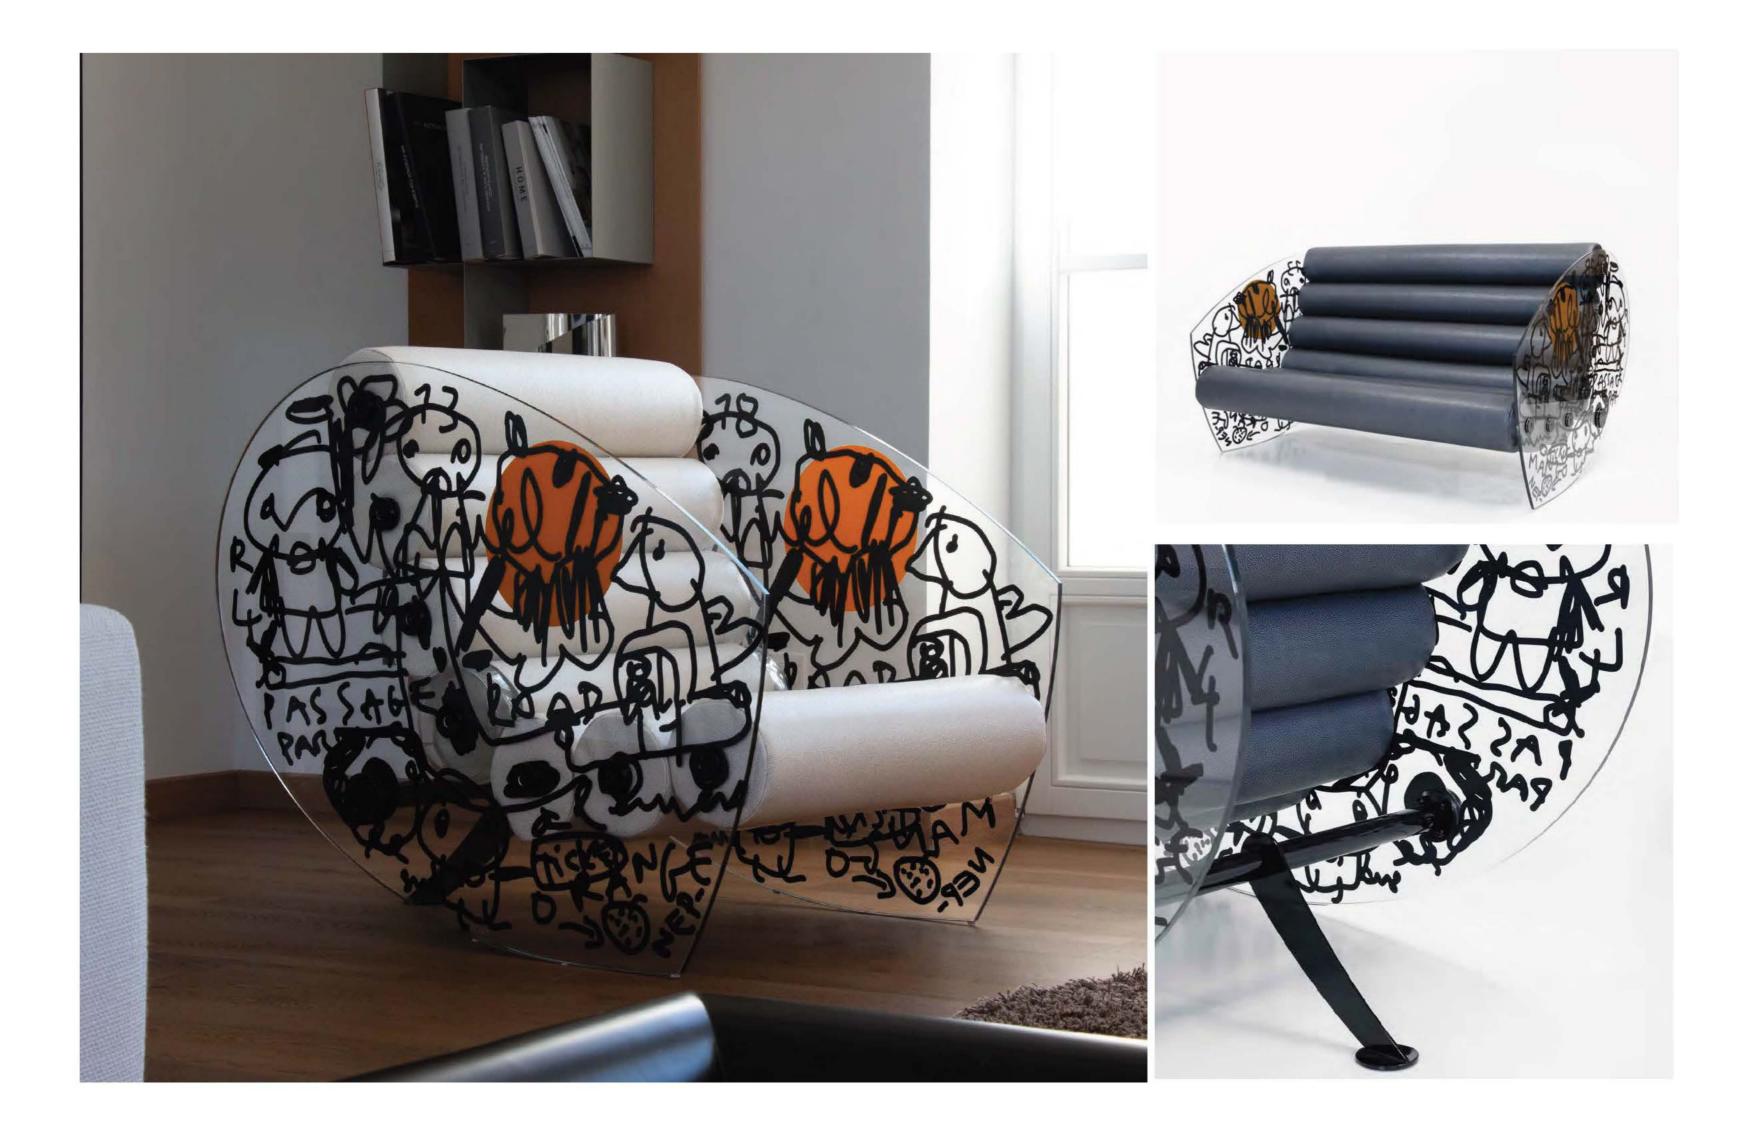

# MW02 "Interface(s)"- NEP

**The artwork "Interface(s)"**, NEP chose to integrate two distinct creations on the panels of the armchair: on one, he placed his painting, while on the other, he initiated a process of erasure, symbolizing transformation and the dialogue between art and design.

The seat cushions, made of foam, are covered with green vegan leather from Soshagro, perfectly matching the tone of the panels. This modern design fits harmoniously into any type of interior.

The artwork "Interface(s)" is a limited edition of 20 pieces.

| IN ARMCHAIR SKU: MW02AG244-MS6041-NEP Price: 3900 | )€ |  |
|---------------------------------------------------|----|--|
|---------------------------------------------------|----|--|

IN SOFA SKU: MW02SG244-MS6041-NEP Price: 4 900 €