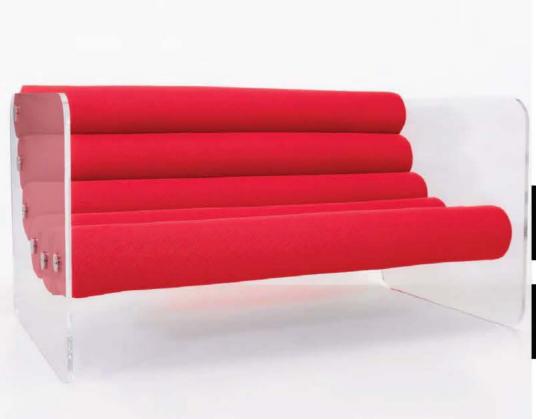

#### MW03 Armchair and Sofa – Sculptural Elegance and Outdoor Comfort

Designed for outdoor use, the MW03 stands out with its architectural design and absolute comfort. Its cast PMMA panels and armrests structure the space with elegance, adding an airy and sophisticated touch. Extremely resistant to shocks and scratches, they ensure optimal durability outdoors.

The originality of the MW03 lies in its two independent bean-shaped cushions,

which offer enveloping comfort and ideal ergonomic support. These cushions are held in place by two transparent cast PMMA pieces shaped like boomerangs, emphasizing the model's sculptural and unique character. The seat, made from open-cell foam, is specially designed to ensure exceptional comfort in outdoor settings.

Its 3D Runner fabric cover, available in 13 colors, allows it to adapt to all styles and environments. With its timeless design, refined lines and subtle vintage touch, the MW03 enhances outdoor spaces while integrating perfectly into modern interiors.