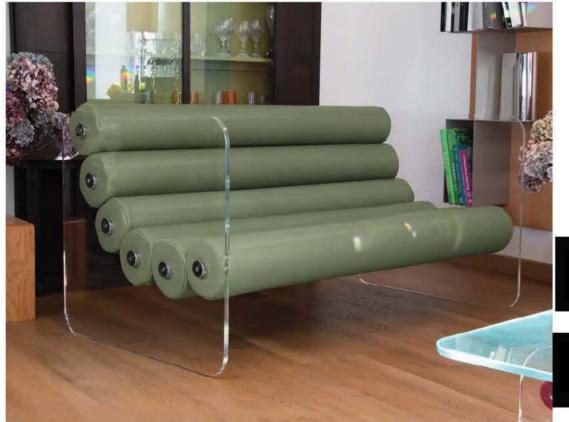

# 

Elevating the aesthetics of furniture to an artistic dimension, the MWO2 armchair does more than just furnish a space; it transforms and enhances it. Its abstract appearance and lounge seating sculpt the space with a unique elegance, infusing it with a modern and luminous dynamic, complemented by a subtle vintage touch. This armchair thus becomes the centerpiece that combines comfort and decoration, perfect for enhancing both contemporary interiors and exteriors. The result of careful design using high-quality eco-friendly materials, the MWO2 offers much more than a simple seat: it provides a luxurious and timeless comfort experience. A true statement of style and sustainability, it transcends conventional furniture to assert itself as a work of art in its own right.

Available with signed and numbered glass walls in more than 30 colors, or in PMMA available in three shades (transparent, smoked bronze, smoked gray-blue), this armchair adapts to all environments. Its seat, made up of six independent cushions, is offered in TPU, HR 40 foam, or alveolar foam for outdoor use.

Weight of the glass armchair: 47 kilos - 104 lbs Weight of the PMMA armchair: 32.1 kilos - 71 lbs

Weight of the glass sofa: 53.8 kilograms - 119 lbs Weight of the PMMA sofa: 42 kilograms - 93 lbs

SOFA