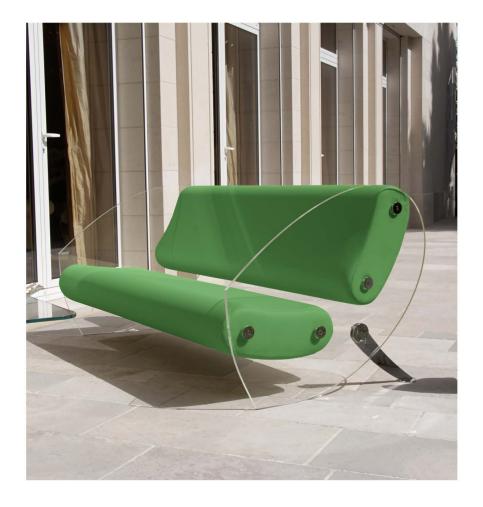

#### MW07 Armchair and Sofa – Sculptural Elegance and Exceptional Comfort with a Lounge-Style Seat

Inspired by the MW07, winner of the First Prize in Furniture Design at the DNA Paris Design Awards, the MW07 builds on its essence while adding a bold, sculptural dimension.

Its redesigned panels and seat subtly reveal a stainless steel base a signature element of the model.

This detail, visible between the two bean-shaped cushions, brings a sense of lightness and refined aesthetics to the piece. Designed as a unique and exclusive creation, the MW07 is intended for design lovers seeking to elevate their outdoor space. Its ultra-lounge seat provides absolute comfort, thanks to open-cell foam cushions specifically developed for outdoor use. Its transparent cast PMMA panels (Altuglas), slightly more compact than those of the MW05, preserve the lightness and fluidity of the design while ensuring excellent resistance to shocks and scratches.

The 3D Runner fabric upholstery, available in 13 colors, allows for elegant and contemporary customization, making it easy to integrate into any environment.

With its sculptural design, ultra-lounge comfort, and perfect balance, the MW07 redefines the standards of luxury outdoor furniture. The protective cover for winter storage can be delivered for each product, and the MW07 can also be used indoors.

The seating options are available in 70 cm and 90 cm for the armchair, and in 150 cm, 180 cm, and 200 cm for the sofa.