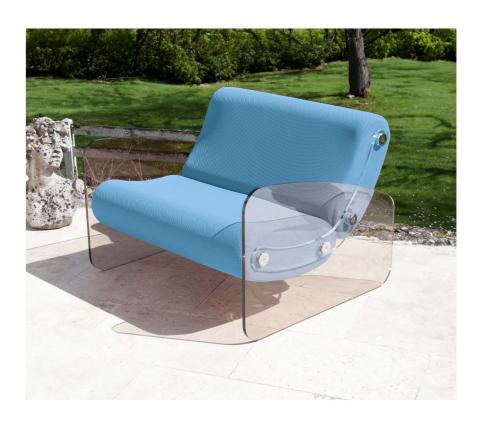

#### MW03 Armchair and Sofa – Sculptural Elegance and Outdoor Comfort

Designed for outdoor use, the MW03 stands out with its architectural design and absolute comfort. Its cast PMMA panels and armrests structure the space with elegance, adding an airy and sophisticated touch. Extremely resistant to shocks and scratches, they ensure optimal durability outdoors.

The originality of the MW03 lies in its two independent bean-shaped cushions,

which offer enveloping comfort and ideal ergonomic support. These cushions are held in place by two transparent cast PMMA pieces shaped like boomerangs, emphasizing the model's sculptural and unique character. The seat, made from open-cell foam, is specially designed to ensure exceptional comfort in outdoor settings.

Its 3D Runner fabric cover, available in 13 colors, allows it to adapt to all styles and environments. With its timeless design, refined lines and subtle vintage touch, the MW03 enhances outdoor spaces while integrating perfectly into modern interiors.

The armchair is available with a seat width of 70 cm or 90 cm, and the sofa in 150 cm, 180 cm, and 200 cm. The cast PMMA panels are available in transparent, smoked bronze or smoked blue-grey.

The protective cover for winter storage can be delivered for each product, and the MW03 can also be used indoors.