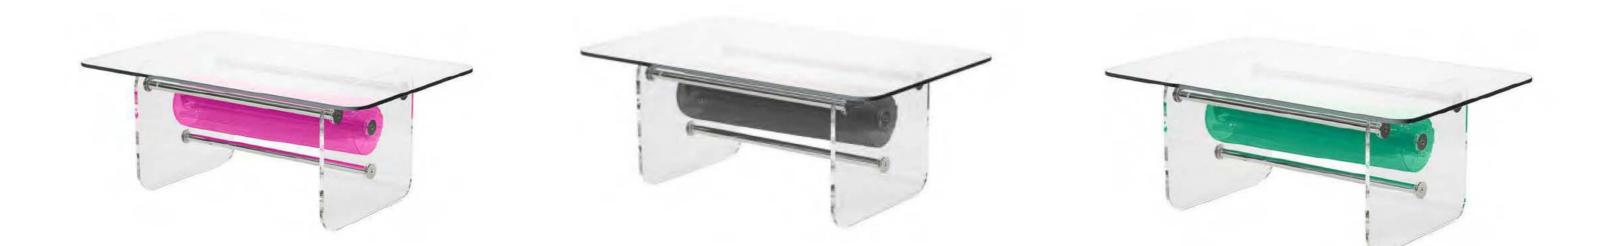

The MW coffee table embodies an elegant and versatile design, with transparency and clean lines that harmoniously adapt to any interior, regardless of the size or style of the space.

Designed to pair perfectly with our armchairs and sofas, it also blends seamlessly with other furniture styles thanks to its aesthetic flexibility.

Its transparent PMMA base, supported by a cushion available in a variety of colors and materials, allows you to add a touch of modernity or vintage charm, depending on the desired ambiance.

### **COFFEE TABLE**

Weight of the coffee table: 22.8 kilos - 50 lbs

# MW Coffee Table – PMMA base & glass top – Foam cushion.

MW coffee table with foam cushions covered with a vegan leather sleeve in brown.

110 x 60cm

SKU:TBA11-MS6039

Price : 1 350 €

# MW Coffee Table – PMMA base & glass top

MW coffee table with transparent PMMA legs and glass tabletop, TPU cushions in blue, available in 6 colors.

SKU:TBA11-19

110 x 60cm

Price : 1350 €