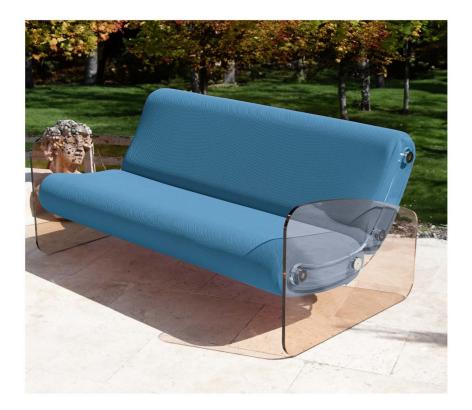

#### MW03 Armchair and Sofa – Sculptural Elegance and Outdoor Comfort

Designed for outdoor use, the MW03 stands out with its architectural design and absolute comfort. Its cast PMMA panels and armrests structure the space with elegance, adding an airy and sophisticated touch. Extremely resistant to shocks and scratches, they ensure optimal durability outdoors.

The originality of the MW03 lies in its two independent bean-shaped cushions,

which offer enveloping comfort and ideal ergonomic support. These cushions are held in place by two transparent cast PMMA pieces shaped like boomerangs, emphasizing the model's sculptural and unique character. The seat, made from open-cell foam, is specially designed to ensure exceptional comfort in outdoor settings.

Its 3D Runner fabric cover, available in 13 colors, allows it to adapt to all styles and environments. With its timeless design, refined lines and subtle vintage touch, the MW03 enhances outdoor spaces while integrating perfectly into modern interiors.

The armchair is available with a seat width of 70 cm or 90 cm, and the sofa in 150 cm, 180 cm, and 200 cm. The cast PMMA panels are available in transparent, smoked bronze or smoked blue-grey.

The protective cover for winter storage can be delivered for each product, and the MW03 can also be used indoors.