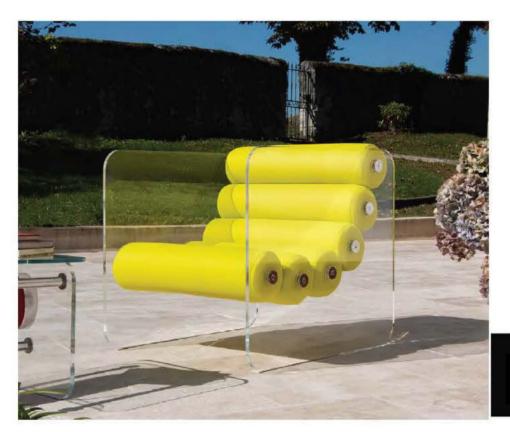

# $\mathsf{N}\mathsf{N}\mathsf{O}\mathsf{S}$

The MW06 collection offers more than just armchairs, sofas or benches. It delivers a unique experience of comfort and elegance, perfect for enhancing your living space, whether indoors, on a terrace or by the pool.

Designed for both residential and HoReCa (Hotel, Restaurant, Café) markets, MW06 stands out with its modern and innovative design that breaks away from traditional styles.

Each piece in the collection, whether armchair, sofa or bench, is defined by exceptional comfort, featuring uniquely shaped bean cushions for the armchairs and sofas, and cylindrical cushions for the benches.

The transparent panels create the illusion of floating cushions, reinforcing the collection's contemporary and avant-garde aesthetic.

The small MW06 bench perfectly complements the line with its sleek and minimalist design. Versatile and stylish,

it fits effortlessly in a variety of spaces such as by the pool, at the foot of a bed, in a walk-in closet, an entryway or even as a footrest.

This collection combines elegance and functionality, bringing a sophisticated touch to any environment.