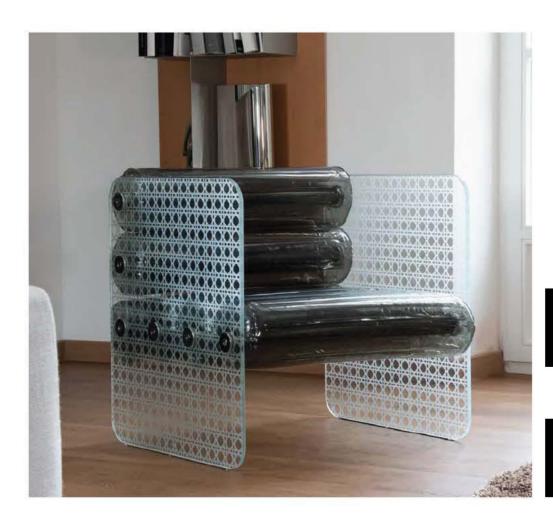

# MW01 Armchair Cannage – in Glass or PMMA

MW01 armchair with foam seat cushions covered with brown vegan leather from SOSHAGRO.

| IN PMMA  | SKU: MW01APCC-MS6039 | Price : 2 690 € |
|----------|----------------------|-----------------|
|          |                      |                 |
| IN GLASS | SKU: MW01AGC-MS6039  | Price : 2 990 € |

# MW01 Armchair Cannage – in Glass or PMMA

MW01 armchair with foam seat cushions covered with white pearl vegan leather from SOSHAGRO.

| IN PMMA  | SKU: MW01APCC-MS6036 | Price : 2 690 € |
|----------|----------------------|-----------------|
|          |                      |                 |
| IN GLASS | SKU:MW01AGC-MS6036   | Price : 2 990 € |