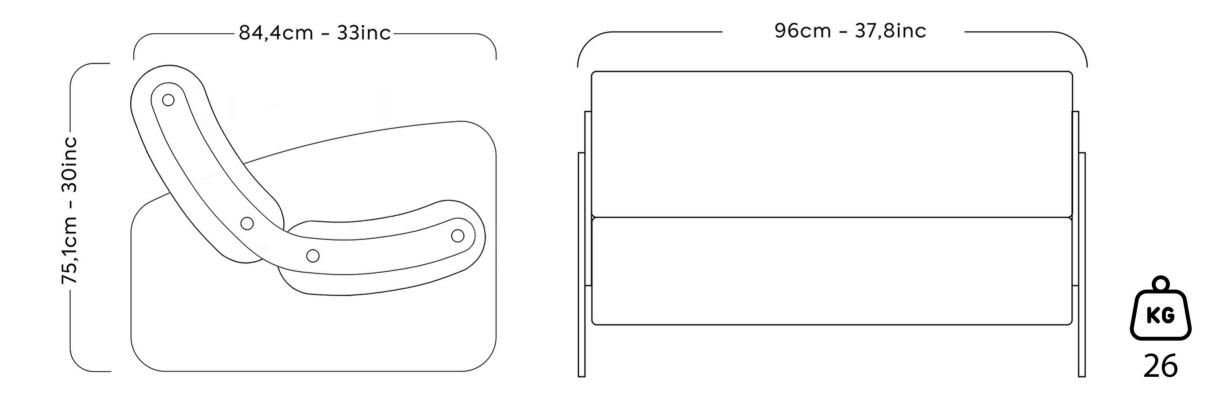

## **ARMCHAIR DIMENSIONS**

**SOFA DIMENSIONS** 

The MW03 sofa is also available in 180 cm and 200 cm widths.

MW03

Jul Outdoor