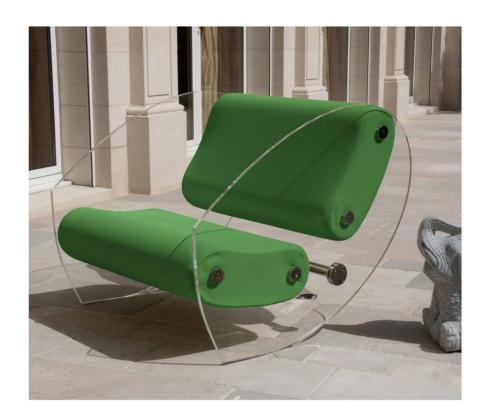

#### MW03 Armchair and Sofa – Sculptural Elegance and Outdoor Comfort

Designed for outdoor use, the MW03 stands out with its architectural design and absolute comfort. Its cast PMMA panels and armrests structure the space with elegance, adding an airy and sophisticated touch. Extremely resistant to shocks and scratches, they ensure optimal durability outdoors.

The originality of the MW03 lies in its two independent bean-shaped cushions,

which offer enveloping comfort and ideal ergonomic support. These cushions are held in place by two transparent cast PMMA pieces shaped like boomerangs, emphasizing the model's sculptural and unique character. The seat, made from open-cell foam, is specially designed to ensure exceptional comfort in outdoor settings.

Its 3D Runner fabric cover, available in 13 colors, allows it to adapt to all styles and environments. With its timeless design, refined lines and subtle vintage touch, the MW03 enhances outdoor spaces while integrating perfectly into modern interiors.

The armchair is available with a seat width of 70 cm or 90 cm, and the sofa in 150 cm, 180 cm, and 200 cm. The cast PMMA panels are available in transparent, smoked bronze or smoked blue-grey.

The protective cover for winter storage can be delivered for each product, and the MW03 can also be used indoors.