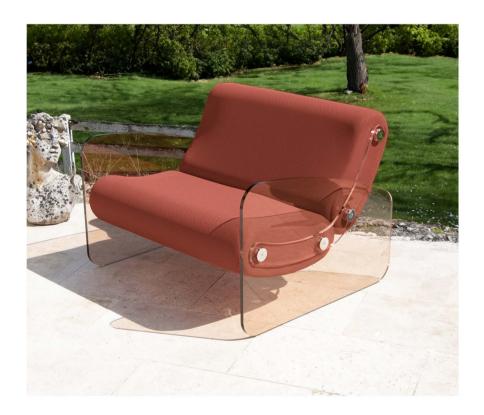

#### MW03 Armchair – Panels in Bronze PMMA

MW03 armchair, 70 cm wide, with alveolar foam for outdoor use, also suitable for indoor placement.

The foams are covered with a 3D Runner fabric sleeve in Terracotta.

#### SKU: MW03A70PB-MARO034

Price : 2 080 €