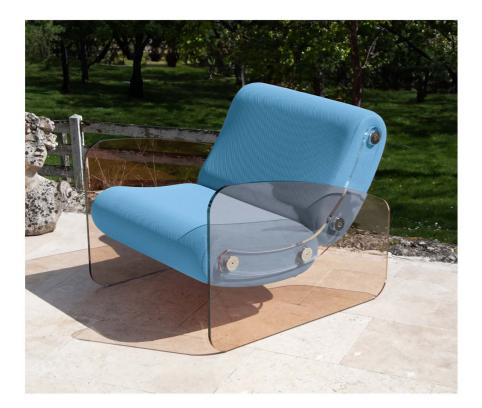

#### MW03 Armchair and Sofa – Sculptural Elegance and Outdoor Comfort

Designed for outdoor use, the MW03 stands out with its architectural design and absolute comfort. Its cast PMMA panels and armrests structure the space with elegance, adding an airy and sophisticated touch. Extremely resistant to shocks and scratches, they ensure optimal durability outdoors.

The originality of the MW03 lies in its two independent bean-shaped cushions,

which offer enveloping comfort and ideal ergonomic support. These cushions are held in place by two transparent cast PMMA pieces shaped like boomerangs, emphasizing the model's sculptural and unique character. The seat, made from open-cell foam, is specially designed to ensure exceptional comfort in outdoor settings.

Its 3D Runner fabric cover, available in 13 colors, allows it to adapt to all styles and environments. With its timeless design, refined lines and subtle vintage touch, the MW03 enhances outdoor spaces while integrating perfectly into modern interiors.

The armchair is available with a seat width of 70 cm or 90 cm, and the sofa in 150 cm, 180 cm, and 200 cm. The cast PMMA panels are available in transparent, smoked bronze or smoked blue-grey.

The protective cover for winter storage can be delivered for each product, and the MW03 can also be used indoors.