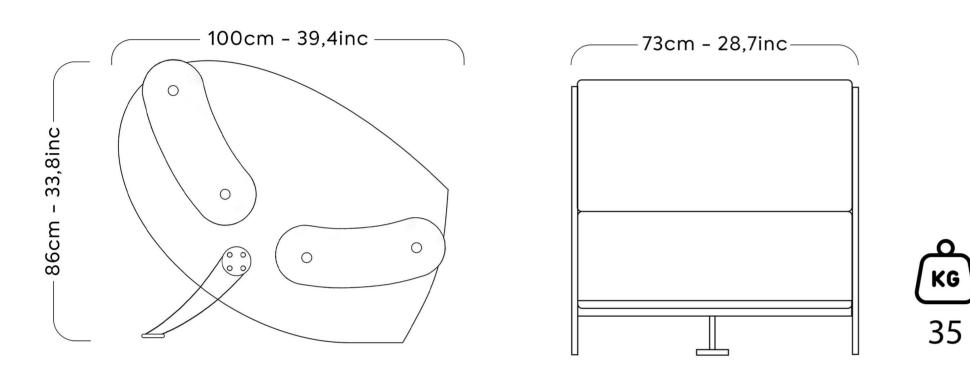

The armchair is available with a seat width of 70 cm or 90 cm, and the sofa in 150 cm, 180 cm, and 200 cm. The cast PMMA panels are available in transparent, smoked bronze or smoked blue-grey.

The protective cover for winter storage can be delivered for each product, and the MW03 can also be used indoors.

## **ARMCHAIR DIMENSIONS**

**SOFA DIMENSIONS** 

The MW03 sofa is also available in 180 cm and 200 cm widths.

MW03

Jul Outdoor