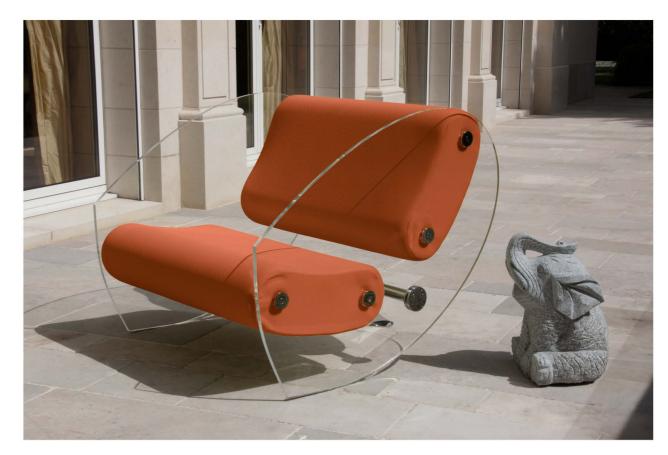

#### MW03 Armchair and Sofa – Sculptural Elegance and Outdoor Comfort

Designed for outdoor use, the MW03 stands out with its architectural design and absolute comfort. Its cast PMMA panels and armrests structure the space with elegance, adding an airy and sophisticated touch. Extremely resistant to shocks and scratches, they ensure optimal durability outdoors.

The originality of the MW03 lies in its two independent bean-shaped cushions,

which offer enveloping comfort and ideal ergonomic support. These cushions are held in place by two transparent cast PMMA pieces shaped like boomerangs, emphasizing the model's sculptural and unique character. The seat, made from open-cell foam, is specially designed to ensure exceptional comfort in outdoor settings.

Its 3D Runner fabric cover, available in 13 colors, allows it to adapt to all styles and environments. With its timeless design, refined lines and subtle vintage touch, the MW03 enhances outdoor spaces while integrating perfectly into modern interiors.