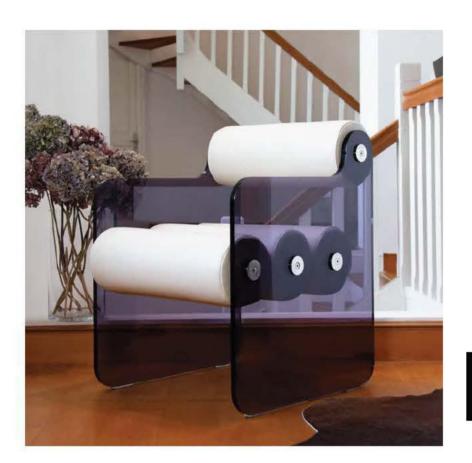

#### MW07 Armchair and Sofa – Sculptural Elegance and Exceptional Comfort with a Lounge-Style Seat

Inspired by the MW07, winner of the First Prize in Furniture Design at the DNA Paris Design Awards, the MW07 builds on its essence while adding a bold, sculptural dimension.

Its redesigned panels and seat subtly reveal a stainless steel base a signature element of the model.

This detail, visible between the two bean-shaped cushions, brings a sense of lightness and refined aesthetics to the piece. Designed as a unique and exclusive creation, the MW07 is intended for design lovers seeking to elevate their outdoor space. Its ultra-lounge seat provides absolute comfort, thanks to open-cell foam cushions specifically developed for outdoor use. Its transparent cast PMMA panels (Altuglas), slightly more compact than those of the MW05, preserve the lightness and fluidity of the design while ensuring excellent resistance to shocks and scratches.

The 3D Runner fabric upholstery, available in 13 colors, allows for elegant and contemporary customization, making it easy to integrate into any environment.

With its sculptural design, ultra-lounge comfort, and perfect balance, the MW07 redefines the standards of luxury outdoor furniture. The protective cover for winter storage can be delivered for each product, and the MW07 can also be used indoors.

The seating options are available in 70 cm and 90 cm for the armchair, and in 150 cm, 180 cm, and 200 cm for the sofa.