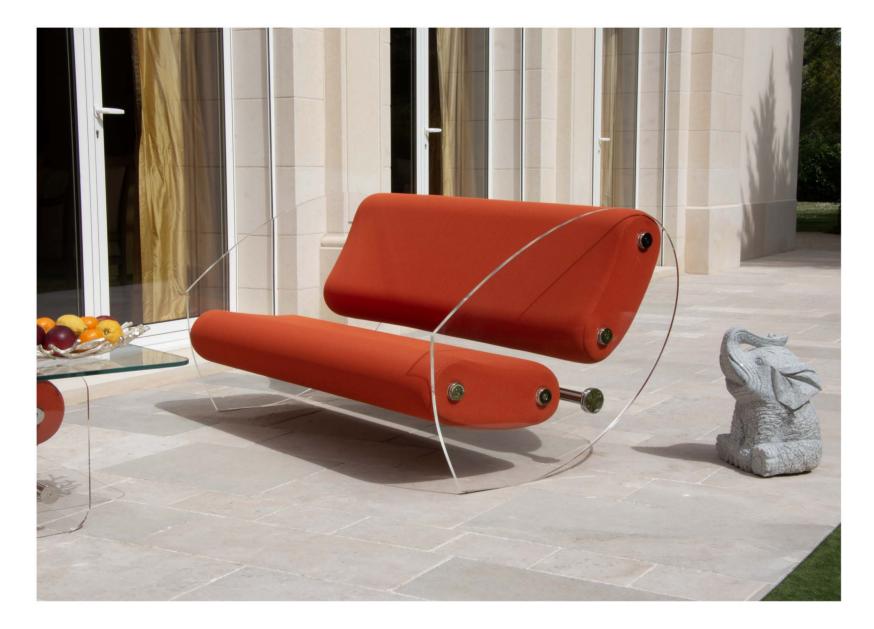

#### MW03 Armchair and Sofa – Sculptural Elegance and Outdoor Comfort

Designed for outdoor use, the MW03 stands out with its architectural design and absolute comfort. Its cast PMMA panels and armrests structure the space with elegance, adding an airy and sophisticated touch. Extremely resistant to shocks and scratches, they ensure optimal durability outdoors.

The originality of the MW03 lies in its two independent bean-shaped cushions,

which offer enveloping comfort and ideal ergonomic support. These cushions are held in place by two transparent cast PMMA pieces shaped like boomerangs, emphasizing the model's sculptural and unique character. The seat, made from open-cell foam, is specially designed to ensure exceptional comfort in outdoor settings.

Its 3D Runner fabric cover, available in 13 colors, allows it to adapt to all styles and environments. With its timeless design, refined lines and subtle vintage touch, the MW03 enhances outdoor spaces while integrating perfectly into modern interiors.

The armchair is available with a seat width of 70 cm or 90 cm, and the sofa in 150 cm, 180 cm, and 200 cm. The cast PMMA panels are available in transparent, smoked bronze or smoked blue-grey.

The protective cover for winter storage can be delivered for each product, and the MW03 can also be used indoors.