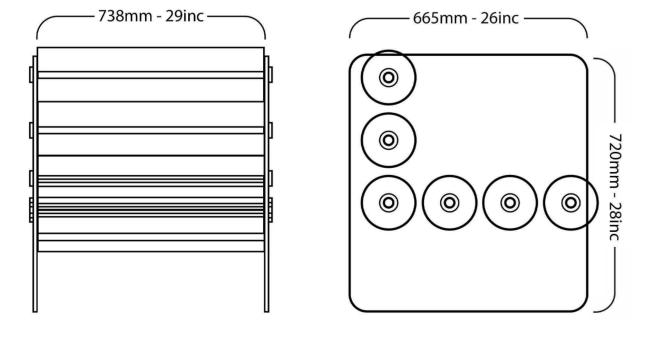

## **ARMCHAIR DIMENSIONS**

**SOFA DIMENSIONS** 

The MW03 sofa is also available in 180 cm and 200 cm widths.

MW03

Jul Outdoor