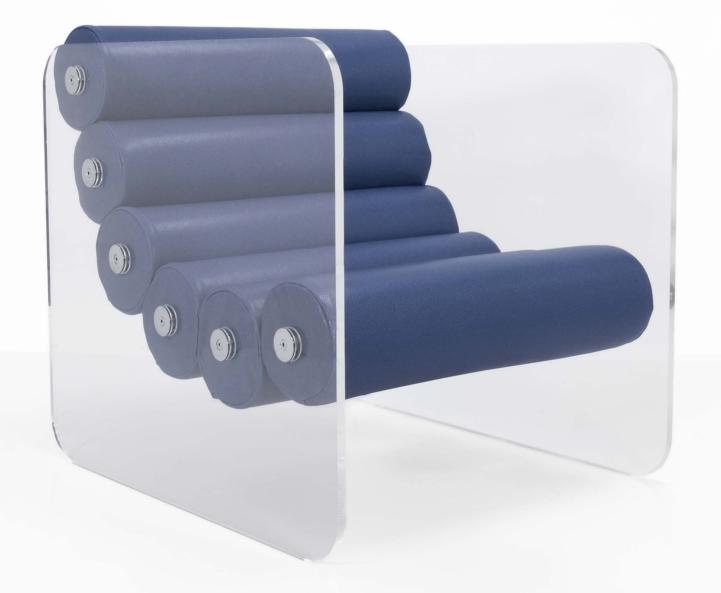

#### MW03 Armchair and Sofa – Sculptural Elegance and Outdoor Comfort

Designed for outdoor use, the MW03 stands out with its architectural design and absolute comfort. Its cast PMMA panels and armrests structure the space with elegance, adding an airy and sophisticated touch. Extremely resistant to shocks and scratches, they ensure optimal durability outdoors.

The originality of the MW03 lies in its two independent bean-shaped cushions,

which offer enveloping comfort and ideal ergonomic support. These cushions are held in place by two transparent cast PMMA pieces shaped like boomerangs, emphasizing the model's sculptural and unique character. The seat, made from open-cell foam, is specially designed to ensure exceptional comfort in outdoor settings.

Its 3D Runner fabric cover, available in 13 colors, allows it to adapt to all styles and environments. With its timeless design, refined lines and subtle vintage touch, the MW03 enhances outdoor spaces while integrating perfectly into modern interiors.