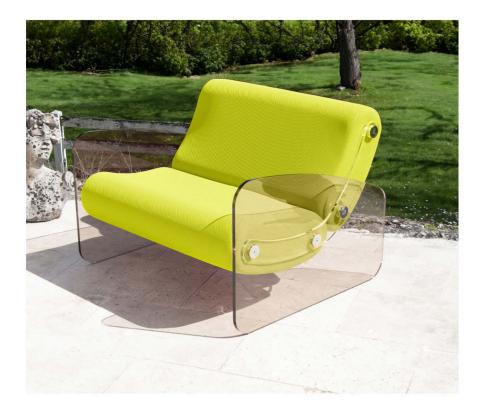

## MW03 Armchair – Panels in Bronze PMMA

MW03 armchair, 70 cm wide, with alveolar foam for outdoor use, also suitable for indoor placement.

The foams are covered with a 3D Runner fabric sleeve in Yellow.

#### SKU: MW03A70PB-MARJ137

Price : 2 080 €