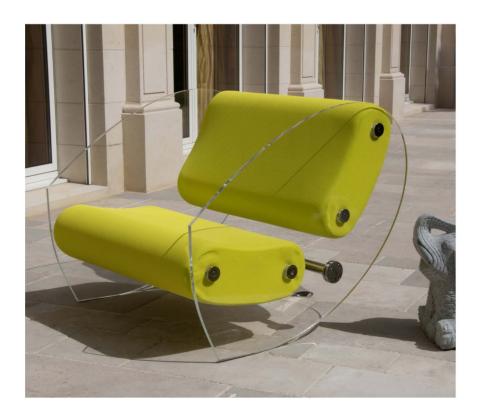

#### MW03 Armchair and Sofa – Sculptural Elegance and Outdoor Comfort

Designed for outdoor use, the MW03 stands out with its architectural design and absolute comfort. Its cast PMMA panels and armrests structure the space with elegance, adding an airy and sophisticated touch. Extremely resistant to shocks and scratches, they ensure optimal durability outdoors.

The originality of the MW03 lies in its two independent bean-shaped cushions,

which offer enveloping comfort and ideal ergonomic support. These cushions are held in place by two transparent cast PMMA pieces shaped like boomerangs, emphasizing the model's sculptural and unique character. The seat, made from open-cell foam, is specially designed to ensure exceptional comfort in outdoor settings.

Its 3D Runner fabric cover, available in 13 colors, allows it to adapt to all styles and environments. With its timeless design, refined lines and subtle vintage touch, the MW03 enhances outdoor spaces while integrating perfectly into modern interiors.

The armchair is available with a seat width of 70 cm or 90 cm, and the sofa in 150 cm, 180 cm, and 200 cm. The cast PMMA panels are available in transparent, smoked bronze or smoked blue-grey.

The protective cover for winter storage can be delivered for each product, and the MW03 can also be used indoors.