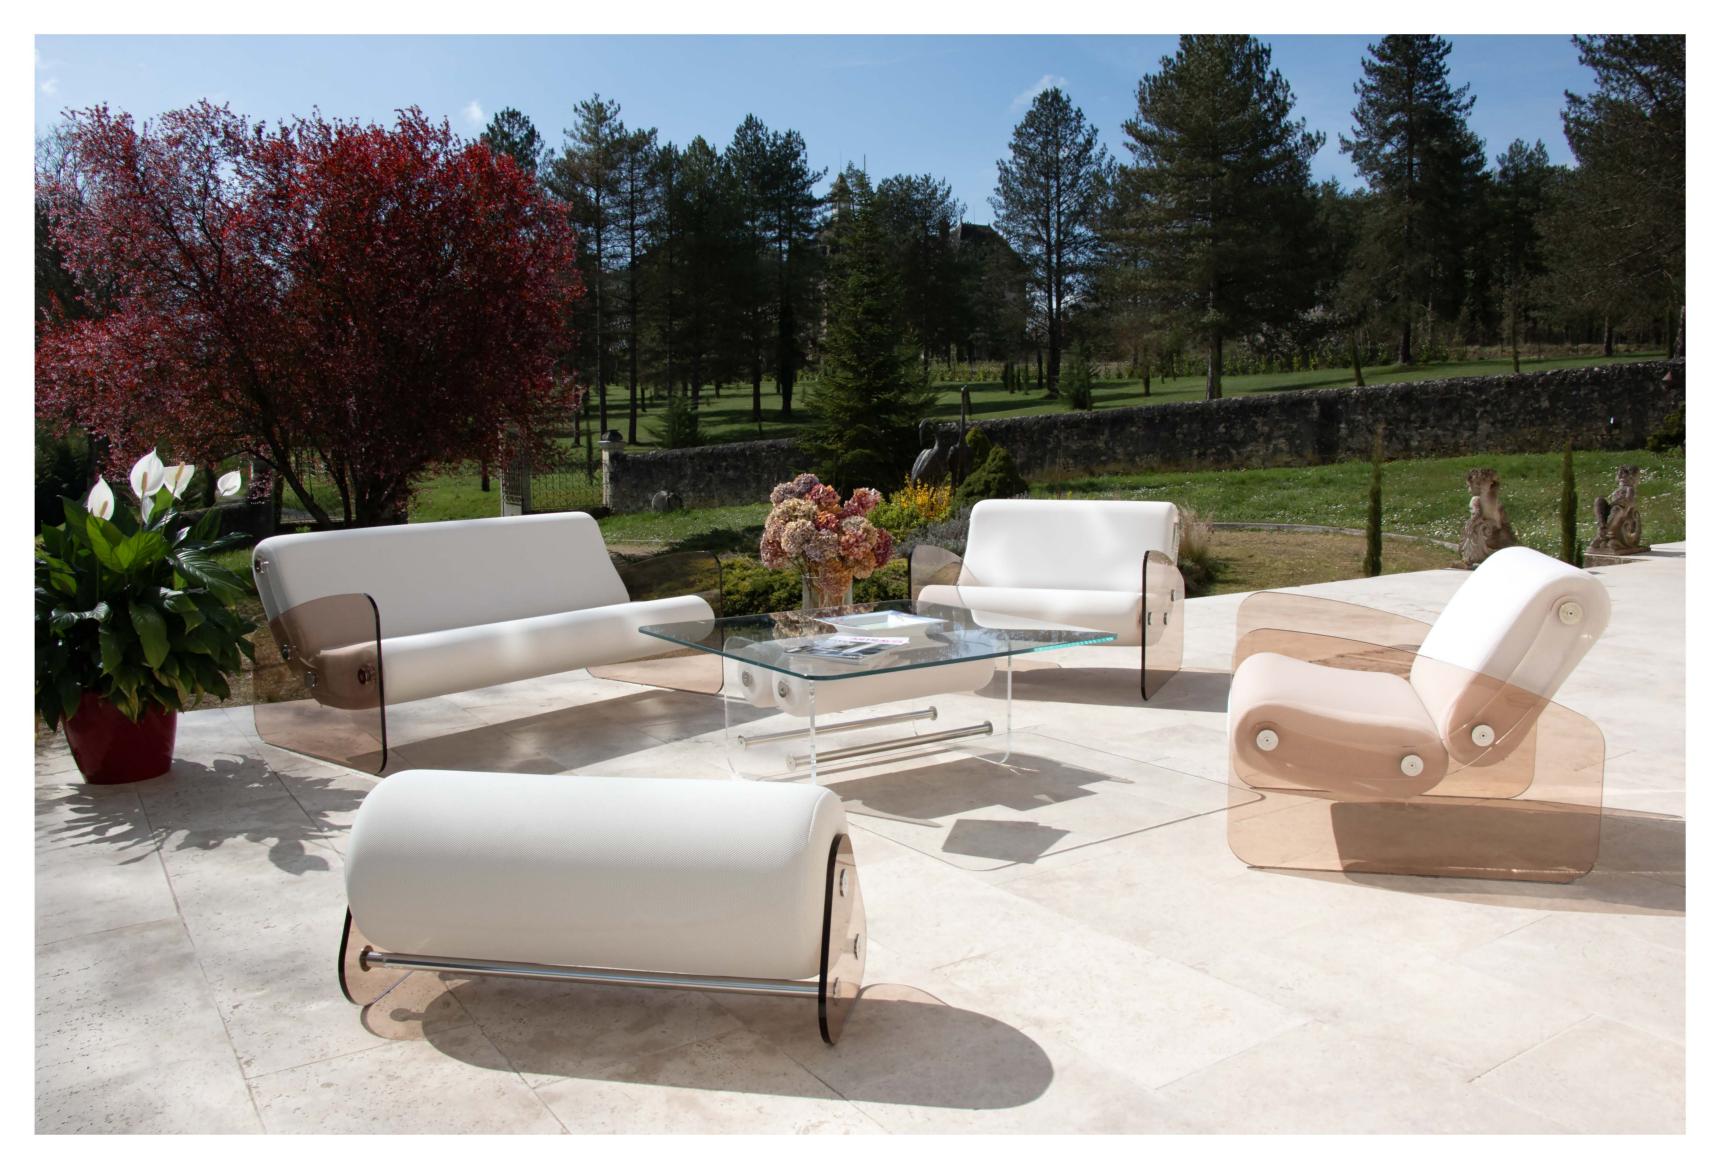

# **PUBLIC PRICE** KUUMO COLLECTION

## OUR PRICES ARE INCLUDING ALL TAXES, EX-WAREHOUSE

Exceptional design pieces for outdoor and indoor spaces.

The MW06, MW03, MW07, and MW08 models form the new KUUMO collection, designed for outdoor use but refined enough to integrate beautifully into indoor environments.

These pieces introduce an innovative lounge seat made of two bean-shaped cushions, suspended by two stainless steel bars. Their thickness and shape provide outstanding comfort.

The panels have been redesigned with slightly reduced dimensions to create a harmonious balance between the seat and the structure.

This collection embodies the KUUMO spirit: sculptural, elegant, and functional pieces designed to elevate any space.

MM03