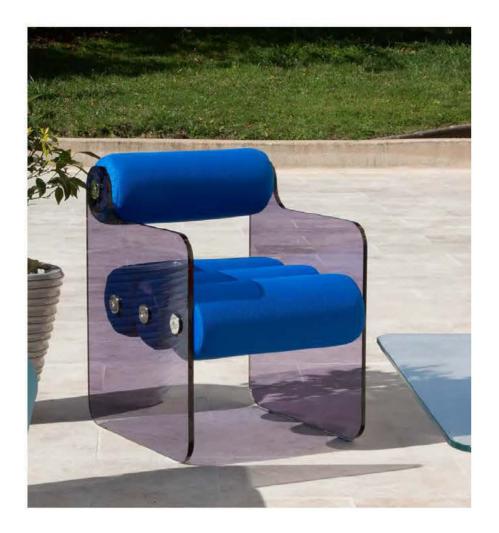

# $\mathsf{N}\mathsf{N}\mathsf{O}\mathsf{S}$

The MW06 collection offers more than just armchairs, sofas or benches. It delivers a unique experience of comfort and elegance, perfect for enhancing your living space, whether indoors, on a terrace or by the pool.

Designed for both residential and HoReCa (Hotel, Restaurant, Café) markets, MW06 stands out with its modern and innovative design that breaks away from traditional styles.

Each piece in the collection, whether armchair, sofa or bench, is defined by exceptional comfort, featuring uniquely shaped bean cushions for the armchairs and sofas, and cylindrical cushions for the benches.

The transparent panels create the illusion of floating cushions, reinforcing the collection's contemporary and avant-garde aesthetic.

The small MW06 bench perfectly complements the line with its sleek and minimalist design. Versatile and stylish,

it fits effortlessly in a variety of spaces such as by the pool, at the foot of a bed, in a walk-in closet, an entryway or even as a footrest.

This collection combines elegance and functionality, bringing a sophisticated touch to any environment.