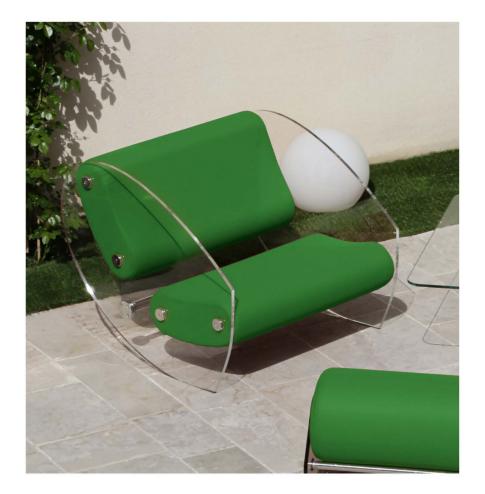

#### MW03 Armchair and Sofa – Sculptural Elegance and Outdoor Comfort

Designed for outdoor use, the MW03 stands out with its architectural design and absolute comfort. Its cast PMMA panels and armrests structure the space with elegance, adding an airy and sophisticated touch. Extremely resistant to shocks and scratches, they ensure optimal durability outdoors.

The originality of the MW03 lies in its two independent bean-shaped cushions,

which offer enveloping comfort and ideal ergonomic support. These cushions are held in place by two transparent cast PMMA pieces shaped like boomerangs, emphasizing the model's sculptural and unique character. The seat, made from open-cell foam, is specially designed to ensure exceptional comfort in outdoor settings.

Its 3D Runner fabric cover, available in 13 colors, allows it to adapt to all styles and environments. With its timeless design, refined lines and subtle vintage touch, the MW03 enhances outdoor spaces while integrating perfectly into modern interiors.

The armchair is available with a seat width of 70 cm or 90 cm, and the sofa in 150 cm, 180 cm, and 200 cm. The cast PMMA panels are available in transparent, smoked bronze or smoked blue-grey.

The protective cover for winter storage can be delivered for each product, and the MW03 can also be used indoors.