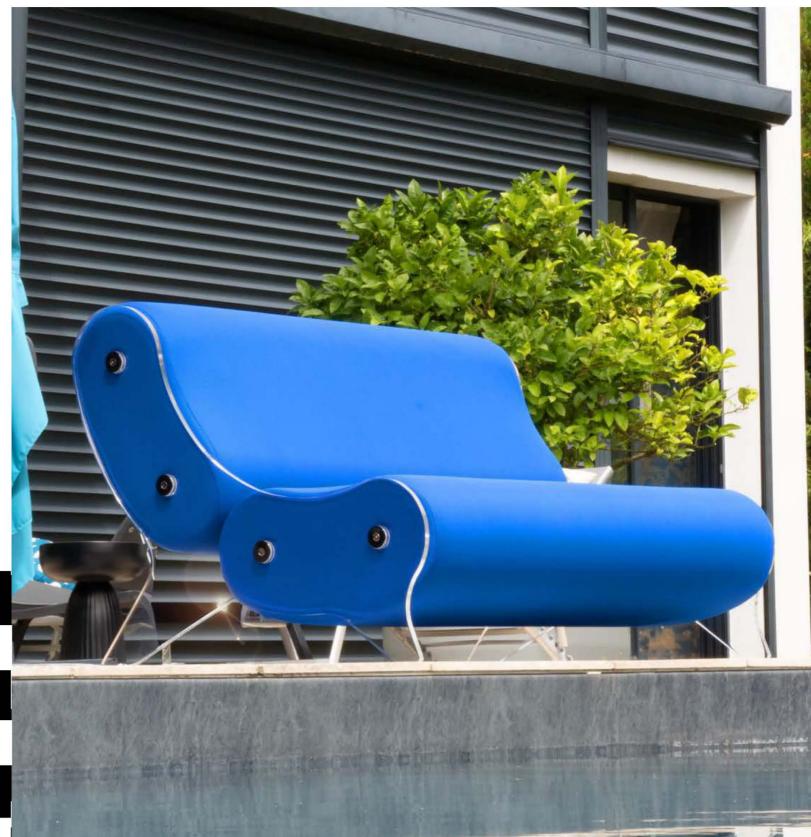

#### MW08 Armchair and Sofa – The Excellence of Outdoor Comfort

Designed for outdoor use, the MW08 is an innovative piece of furniture that combines bold design with absolute comfort. Its seat, made of two independent bean-shaped cushions, perfectly follows the body's curves to provide an unmatched sensation of relaxation.

Thanks to its open-cell foam, this model is specially designed to withstand outdoor conditions while offering exceptional comfort. Its transparent PMMA panels create an illusion of levitation, giving the MW08 an airy and sophisticated look. Extremely resistant to shocks and scratches, they ensure optimal durability, even outdoors.

The cushions are upholstered in 3D Runner fabric, a high-end material made for outdoor use, available in 13 colors to suit all styles and environments.

The MW08 is available as an armchair with seat widths of 70 cm and 90 cm, and as a sofa with seat widths of 150 cm, 180 cm, and 200 cm, allowing you to create configurations adapted to any space.

The protective cover for winter storage can be delivered for each product, and the MW08 can also be used indoors.