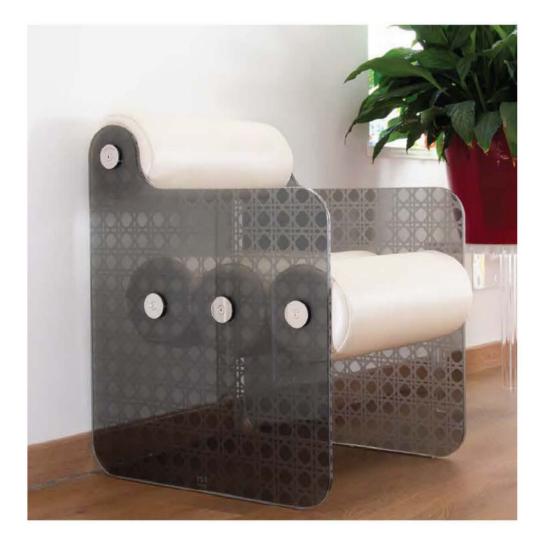

# 

Behind a sober appearance often lies a complex reflection. The MW01 collection embodies this idea with a distinctive design, combining a straight seat and elegantly proportioned walls, offering perfect harmony to the whole. Originally designed to equip professional spaces such as offices or reception areas, this collection highlights those who occupy it, subtly emphasizing their presence.

Today, whether in armchair or sofa version, this line with contemporary design, enriched with a subtle vintage touch, adapts to all types of spaces, whether professional or residential. Its optimized dimensions and cylindrical cushions provide a perfect balance between elegance and comfort.

The design of the MW01 model allows for a straight seat, ideal for work environments, while also offering the possibility to relax thanks to the generous depth and width of the seat. The compact dimensions, combined with transparent walls, enable the armchairs and sofas to fit easily into tight spaces without compromising on comfort.