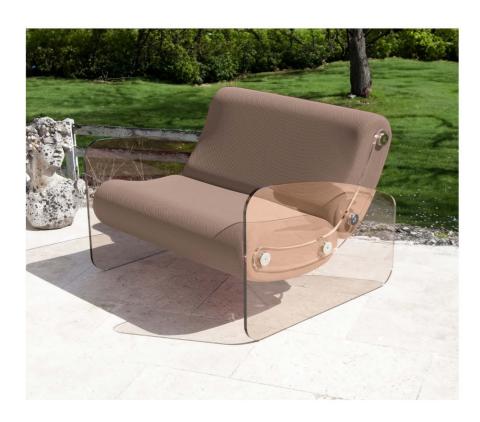

#### MW03 Armchair – Panels in Bronze PMMA

MW03 armchair, 70 cm wide, with alveolar foam for outdoor use, also suitable for indoor placement.

The foams are covered with a 3D Runner fabric sleeve in Terracotta.

#### SKU: MW03A70PB-MARO034

Price : 2 080 €