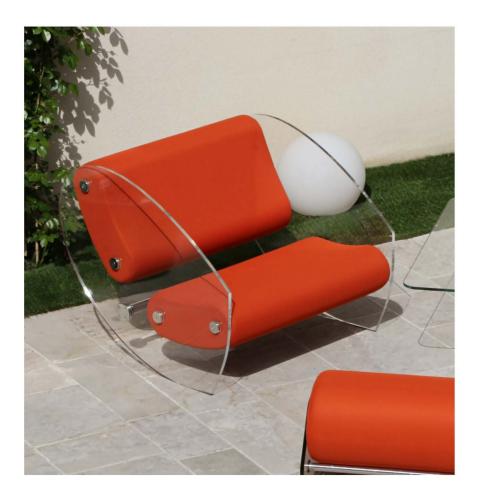

#### MW03 Armchair and Sofa – Sculptural Elegance and Outdoor Comfort

Designed for outdoor use, the MW03 stands out with its architectural design and absolute comfort. Its cast PMMA panels and armrests structure the space with elegance, adding an airy and sophisticated touch. Extremely resistant to shocks and scratches, they ensure optimal durability outdoors.

The originality of the MW03 lies in its two independent bean-shaped cushions,

which offer enveloping comfort and ideal ergonomic support. These cushions are held in place by two transparent cast PMMA pieces shaped like boomerangs, emphasizing the model's sculptural and unique character. The seat, made from open-cell foam, is specially designed to ensure exceptional comfort in outdoor settings.

Its 3D Runner fabric cover, available in 13 colors, allows it to adapt to all styles and environments. With its timeless design, refined lines and subtle vintage touch, the MW03 enhances outdoor spaces while integrating perfectly into modern interiors.

The armchair is available with a seat width of 70 cm or 90 cm, and the sofa in 150 cm, 180 cm, and 200 cm. The cast PMMA panels are available in transparent, smoked bronze or smoked blue-grey.

The protective cover for winter storage can be delivered for each product, and the MW03 can also be used indoors.