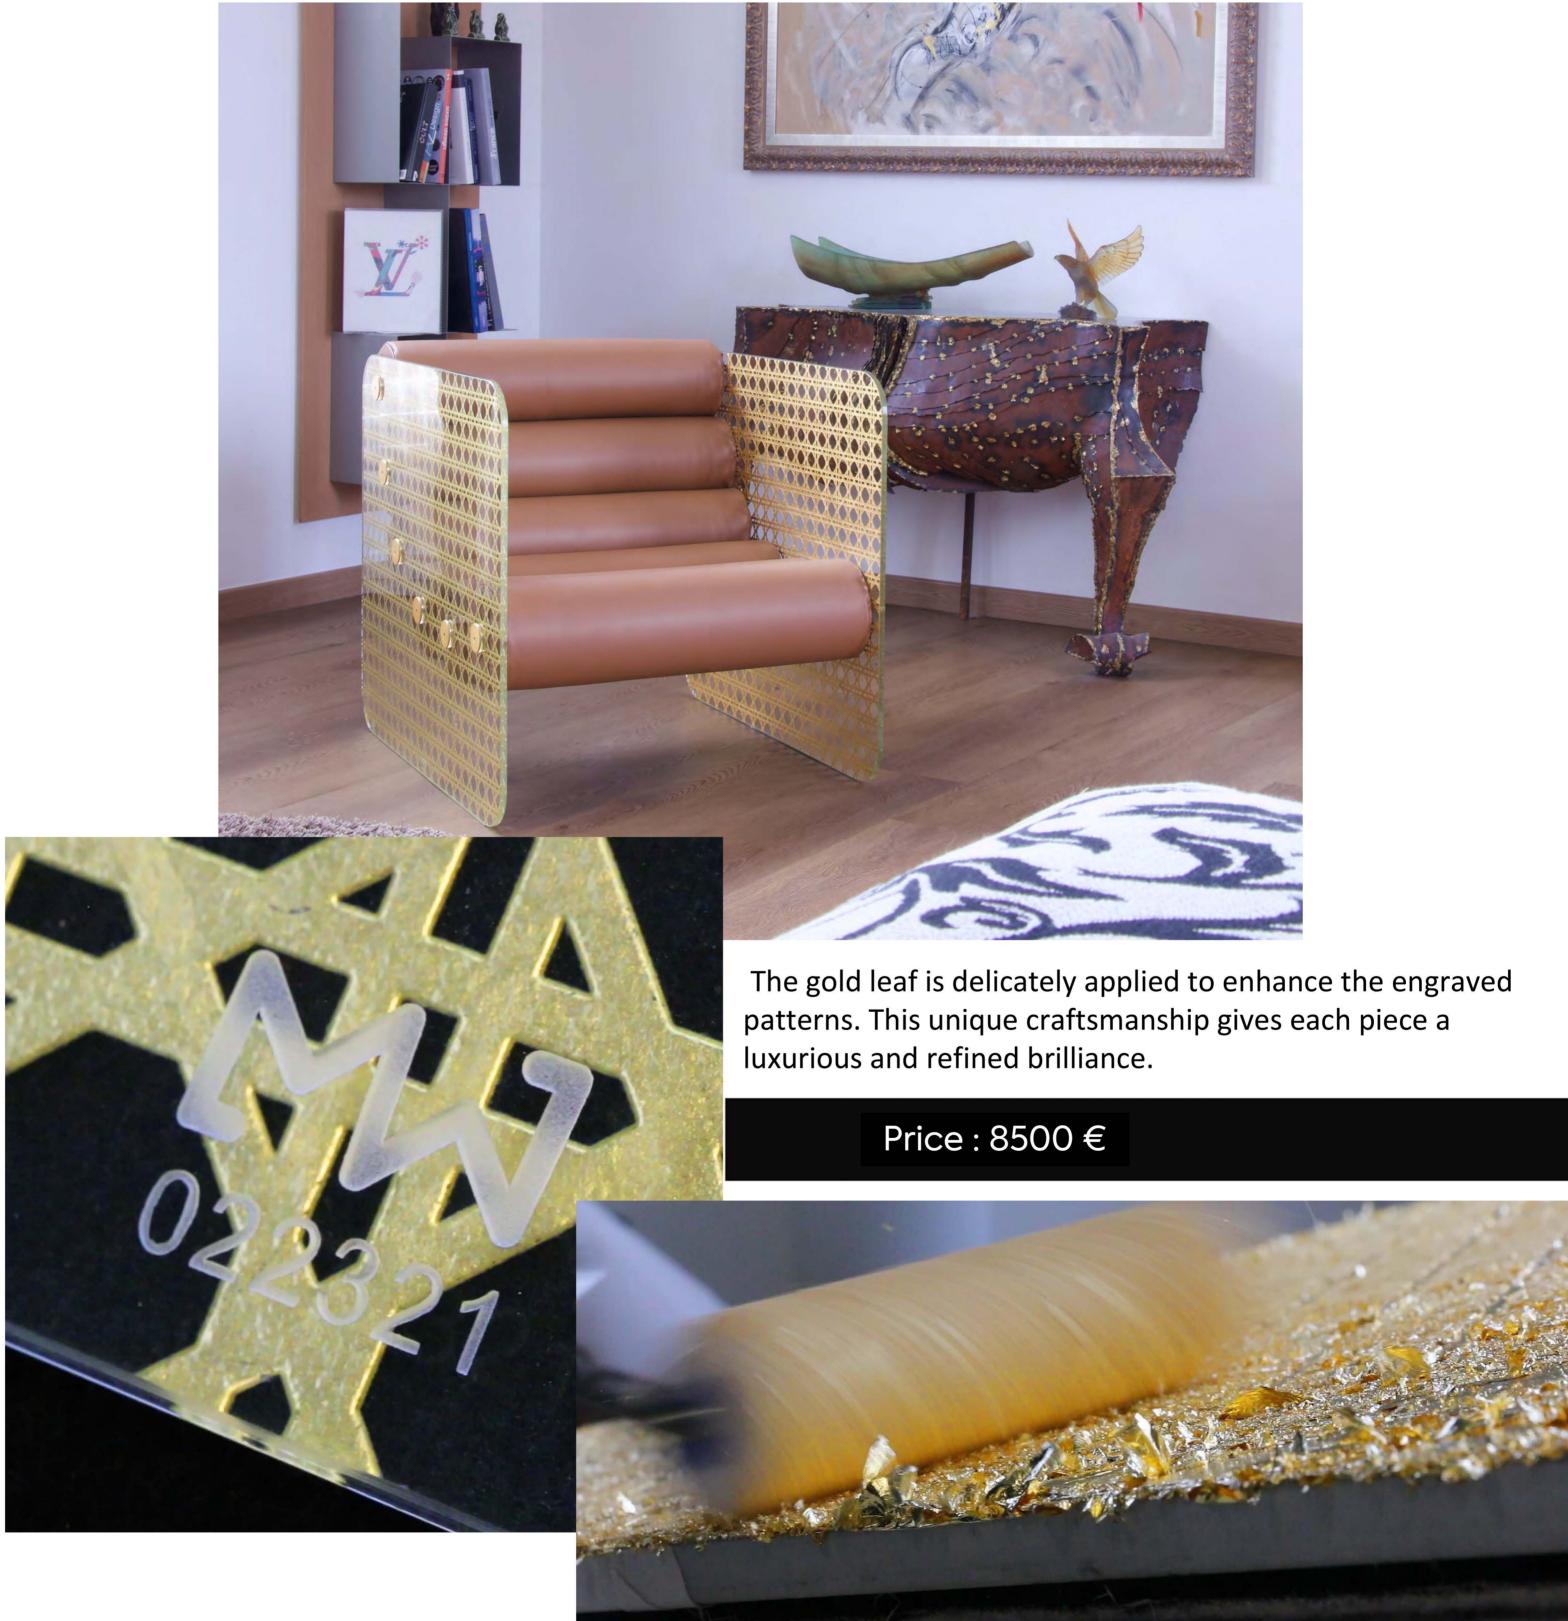

# MW02 GOLD / SKU : MW02AGCGOLD

This model, featuring the caning pattern, a symbol of timeless elegance and Dior's iconic style, is both an oasis of comfort, a refined decorative piece, and a unique collector's item. It fits seamlessly into any interior, whether contemporary or classic.

Its glass sides, meticulously engraved and sandblasted, are enhanced with touches of gold, showcasing the craftsmanship of French glass artisans. Even the fasteners shine under the glow of gold leaf. The seat, made of six removable foam cushions, is upholstered in light brown Nappa leather, offering luxurious comfort and a sophisticated finish.

Limited edition, numbered to 20 pieces, with a serial number engraved on the panel, ensuring traceability and authenticity.