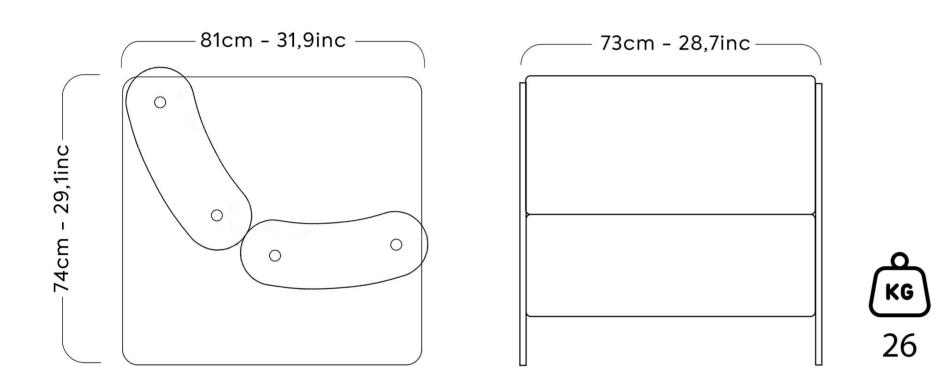

## **ARMCHAIR DIMENSIONS**

**SOFA DIMENSIONS** 

The MW03 sofa is also available in 180 cm and 200 cm widths.

MW03

Jul Outdoor

The armchair is available with a seat width of 70 cm or 90 cm, and the sofa in 150 cm, 180 cm, and 200 cm. The cast PMMA panels are available in transparent, smoked bronze or smoked blue-grey.

The protective cover for winter storage can be delivered for each product, and the MW03 can also be used indoors.