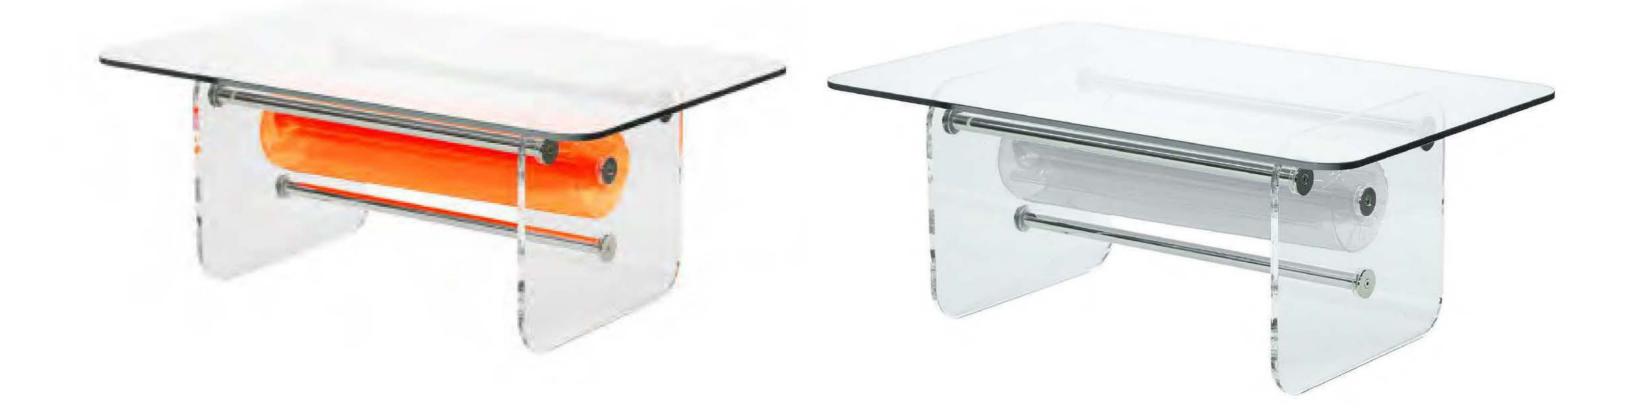

The MW coffee table embodies an elegant and versatile design, with transparency and clean lines that harmoniously adapt to any interior, regardless of the size or style of the space.

Designed to pair perfectly with our armchairs and sofas, it also blends seamlessly with other furniture styles thanks to its aesthetic flexibility.

Its transparent PMMA base, supported by a cushion available in a variety of colors and materials, allows you to add a touch of modernity or vintage charm, depending on the desired ambiance.

### **COFFEE TABLE**

Weight of the coffee table: 22.8 kilos - 50 lbs

# MW Coffee Table – PMMA base & glass top – Foam cushion.

MW coffee table with foam cushions covered with a vegan leather sleeve in brown.

110 x 60cm

SKU:TBA11-MS6039

Price : 1 350 €

# MW Coffee Table – PMMA base & glass top

MW coffee table with transparent PMMA legs and glass tabletop, TPU cushions in blue, available in 6 colors.

SKU:TBA11-19

110 x 60cm

Price : 1350 €