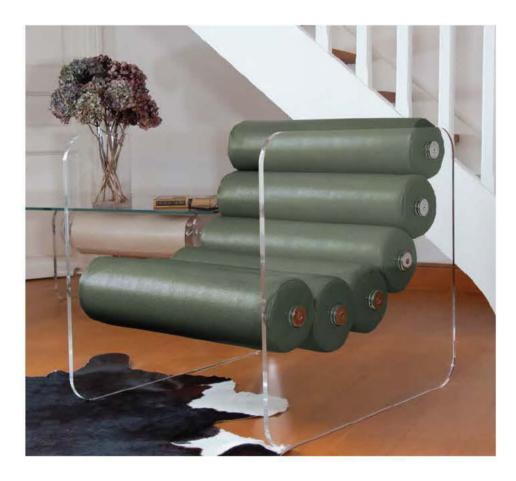

# $\mathsf{N}\mathsf{N}\mathsf{O}\mathsf{S}$

The MW06 collection offers more than just armchairs, sofas or benches. It delivers a unique experience of comfort and elegance, perfect for enhancing your living space, whether indoors, on a terrace or by the pool.

Designed for both residential and HoReCa (Hotel, Restaurant, Café) markets, MW06 stands out with its modern and innovative design that breaks away from traditional styles.

Each piece in the collection, whether armchair, sofa or bench, is defined by exceptional comfort, featuring uniquely shaped bean cushions for the armchairs and sofas, and cylindrical cushions for the benches.

The transparent panels create the illusion of floating cushions, reinforcing the collection's contemporary and avant-garde aesthetic.

The small MW06 bench perfectly complements the line with its sleek and minimalist design. Versatile and stylish,

it fits effortlessly in a variety of spaces such as by the pool, at the foot of a bed, in a walk-in closet, an entryway or even as a footrest.

This collection combines elegance and functionality, bringing a sophisticated touch to any environment.