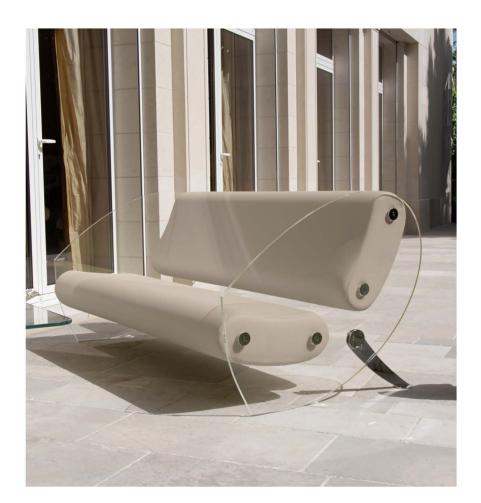

# $\mathsf{N}\mathsf{N}\mathsf{O}\mathsf{S}$

The MW06 collection offers more than just armchairs, sofas or benches. It delivers a unique experience of comfort and elegance, perfect for enhancing your living space, whether indoors, on a terrace or by the pool.

Designed for both residential and HoReCa (Hotel, Restaurant, Café) markets, MW06 stands out with its modern and innovative design that breaks away from traditional styles.

Each piece in the collection, whether armchair, sofa or bench, is defined by exceptional comfort, featuring uniquely shaped bean cushions for the armchairs and sofas, and cylindrical cushions for the benches.

The transparent panels create the illusion of floating cushions, reinforcing the collection's contemporary and avant-garde aesthetic.

The small MW06 bench perfectly complements the line with its sleek and minimalist design. Versatile and stylish,

it fits effortlessly in a variety of spaces such as by the pool, at the foot of a bed, in a walk-in closet, an entryway or even as a footrest.

This collection combines elegance and functionality, bringing a sophisticated touch to any environment.