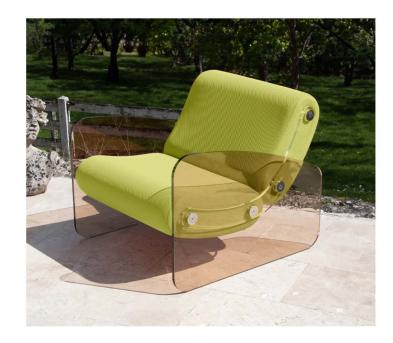

#### MW03 Armchair and Sofa – Sculptural Elegance and Outdoor Comfort

Designed for outdoor use, the MW03 stands out with its architectural design and absolute comfort. Its cast PMMA panels and armrests structure the space with elegance, adding an airy and sophisticated touch. Extremely resistant to shocks and scratches, they ensure optimal durability outdoors.

The originality of the MW03 lies in its two independent bean-shaped cushions,

which offer enveloping comfort and ideal ergonomic support. These cushions are held in place by two transparent cast PMMA pieces shaped like boomerangs, emphasizing the model's sculptural and unique character. The seat, made from open-cell foam, is specially designed to ensure exceptional comfort in outdoor settings.

Its 3D Runner fabric cover, available in 13 colors, allows it to adapt to all styles and environments. With its timeless design, refined lines and subtle vintage touch, the MW03 enhances outdoor spaces while integrating perfectly into modern interiors.

The armchair is available with a seat width of 70 cm or 90 cm, and the sofa in 150 cm, 180 cm, and 200 cm. The cast PMMA panels are available in transparent, smoked bronze or smoked blue-grey.

The protective cover for winter storage can be delivered for each product, and the MW03 can also be used indoors.