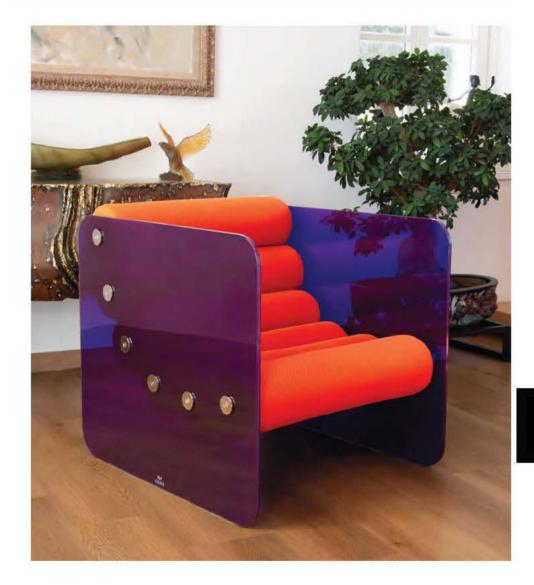

#### MW08 Armchair and Sofa – The Excellence of Outdoor Comfort

Designed for outdoor use, the MW08 is an innovative piece of furniture that combines bold design with absolute comfort. Its seat, made of two independent bean-shaped cushions, perfectly follows the body's curves to provide an unmatched sensation of relaxation.

Thanks to its open-cell foam, this model is specially designed to withstand outdoor conditions while offering exceptional comfort. Its transparent PMMA panels create an illusion of levitation, giving the MW08 an airy and sophisticated look. Extremely resistant to shocks and scratches, they ensure optimal durability, even outdoors.

The cushions are upholstered in 3D Runner fabric, a high-end material made for outdoor use, available in 13 colors to suit all styles and environments.

The MW08 is available as an armchair with seat widths of 70 cm and 90 cm, and as a sofa with seat widths of 150 cm, 180 cm, and 200 cm, allowing you to create configurations adapted to any space.