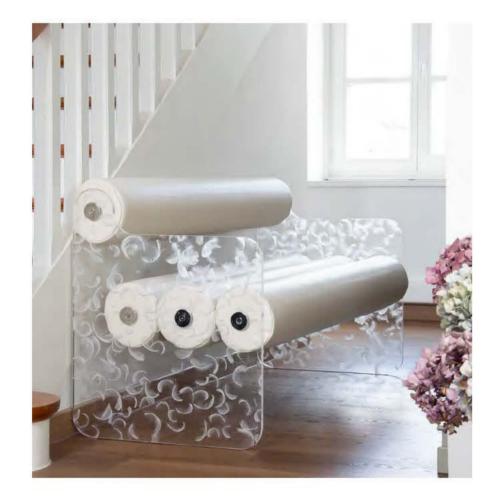

#### MW03 Armchair and Sofa – Sculptural Elegance and Outdoor Comfort

Designed for outdoor use, the MW03 stands out with its architectural design and absolute comfort. Its cast PMMA panels and armrests structure the space with elegance, adding an airy and sophisticated touch. Extremely resistant to shocks and scratches, they ensure optimal durability outdoors.

The originality of the MW03 lies in its two independent bean-shaped cushions,

which offer enveloping comfort and ideal ergonomic support. These cushions are held in place by two transparent cast PMMA pieces shaped like boomerangs, emphasizing the model's sculptural and unique character. The seat, made from open-cell foam, is specially designed to ensure exceptional comfort in outdoor settings.

Its 3D Runner fabric cover, available in 13 colors, allows it to adapt to all styles and environments. With its timeless design, refined lines and subtle vintage touch, the MW03 enhances outdoor spaces while integrating perfectly into modern interiors.