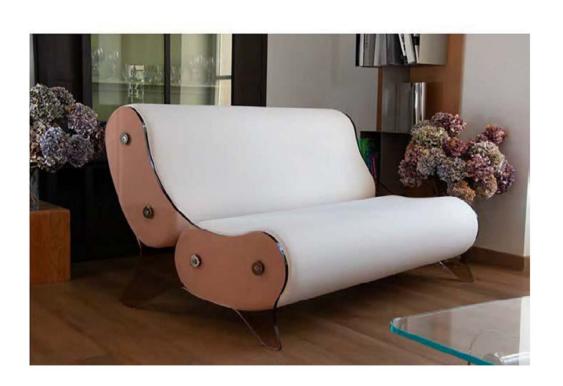

# 

Behind a sober appearance often lies a complex reflection. The MW01 collection embodies this idea with a distinctive design, combining a straight seat and elegantly proportioned walls, offering perfect harmony to the whole. Originally designed to equip professional spaces such as offices or reception areas, this collection highlights those who occupy it, subtly emphasizing their presence.

Today, whether in armchair or sofa version, this line with contemporary design, enriched with a subtle vintage touch, adapts to all types of spaces, whether professional or residential. Its optimized dimensions and cylindrical cushions provide a perfect balance between elegance and comfort.

The design of the MW01 model allows for a straight seat, ideal for work environments, while also offering the possibility to relax thanks to the generous depth and width of the seat. The compact dimensions, combined with transparent walls, enable the armchairs and sofas to fit easily into tight spaces without compromising on comfort.