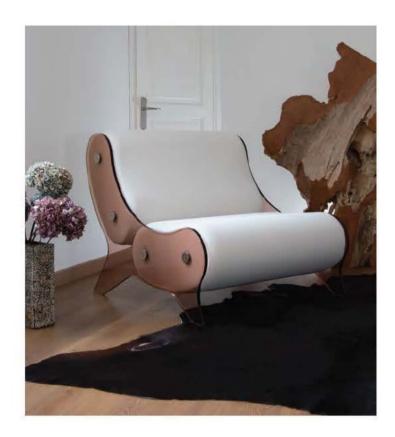

#### MW03 Armchair and Sofa – Sculptural Elegance and Outdoor Comfort

Designed for outdoor use, the MW03 stands out with its architectural design and absolute comfort. Its cast PMMA panels and armrests structure the space with elegance, adding an airy and sophisticated touch. Extremely resistant to shocks and scratches, they ensure optimal durability outdoors.

The originality of the MW03 lies in its two independent bean-shaped cushions,

which offer enveloping comfort and ideal ergonomic support. These cushions are held in place by two transparent cast PMMA pieces shaped like boomerangs, emphasizing the model's sculptural and unique character. The seat, made from open-cell foam, is specially designed to ensure exceptional comfort in outdoor settings.

Its 3D Runner fabric cover, available in 13 colors, allows it to adapt to all styles and environments. With its timeless design, refined lines and subtle vintage touch, the MW03 enhances outdoor spaces while integrating perfectly into modern interiors.

The armchair is available with a seat width of 70 cm or 90 cm, and the sofa in 150 cm, 180 cm, and 200 cm. The cast PMMA panels are available in transparent, smoked bronze or smoked blue-grey.

The protective cover for winter storage can be delivered for each product, and the MW03 can also be used indoors.