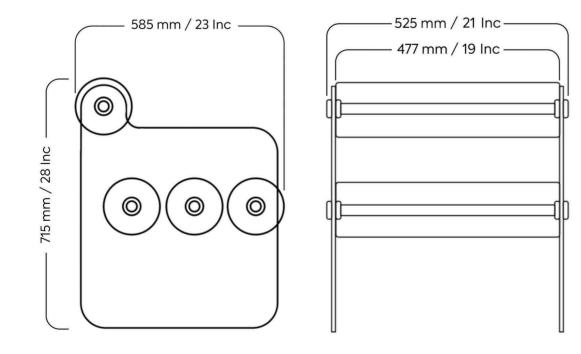

### CHAIR

Weight of the glass chair: 27 kilograms - 59 lbs Weight of the PMMA chair: 18 kilograms - 40 lbs

Weight of the glass bench: 52.9 kg - 117 lbs Weight of the PMMA bench: 38.5 kg - 85 lbs

# MW04 Chair – Panels in Bronze PMMA

MW04 chair with alveolar foam cushions covered with a 3D Runner fabric sleeve in pearl white and Bronze PMMA structure.

#### SKU: MW04APB-MARB061

#### Price : 1 490 €