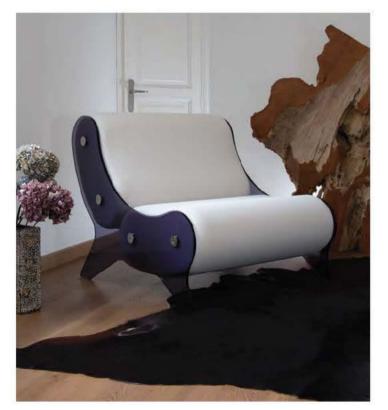

#### MW07 Armchair and Sofa – Sculptural Elegance and Exceptional Comfort with a Lounge-Style Seat

Inspired by the MW07, winner of the First Prize in Furniture Design at the DNA Paris Design Awards, the MW07 builds on its essence while adding a bold, sculptural dimension.

Its redesigned panels and seat subtly reveal a stainless steel base a signature element of the model.

This detail, visible between the two bean-shaped cushions, brings a sense of lightness and refined aesthetics to the piece. Designed as a unique and exclusive creation, the MW07 is intended for design lovers seeking to elevate their outdoor space. Its ultra-lounge seat provides absolute comfort, thanks to open-cell foam cushions specifically developed for outdoor use. Its transparent cast PMMA panels (Altuglas), slightly more compact than those of the MW05, preserve the lightness and fluidity of the design while ensuring excellent resistance to shocks and scratches.

The 3D Runner fabric upholstery, available in 13 colors, allows for elegant and contemporary customization, making it easy to integrate into any environment.

With its sculptural design, ultra-lounge comfort, and perfect balance, the MW07 redefines the standards of luxury outdoor furniture. The protective cover for winter storage can be delivered for each product, and the MW07 can also be used indoors.

The seating options are available in 70 cm and 90 cm for the armchair, and in 150 cm, 180 cm, and 200 cm for the sofa.