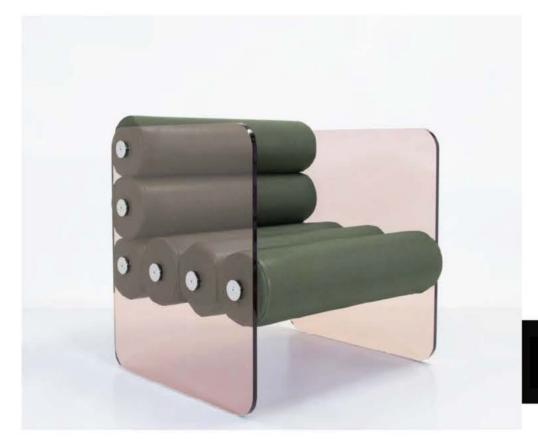

# $\mathsf{N}\mathsf{N}\mathsf{O}\mathsf{S}$

The MW06 collection offers more than just armchairs, sofas or benches. It delivers a unique experience of comfort and elegance, perfect for enhancing your living space, whether indoors, on a terrace or by the pool.

Designed for both residential and HoReCa (Hotel, Restaurant, Café) markets, MW06 stands out with its modern and innovative design that breaks away from traditional styles.

Each piece in the collection, whether armchair, sofa or bench, is defined by exceptional comfort, featuring uniquely shaped bean cushions for the armchairs and sofas, and cylindrical cushions for the benches.

The transparent panels create the illusion of floating cushions, reinforcing the collection's contemporary and avant-garde aesthetic.

The small MW06 bench perfectly complements the line with its sleek and minimalist design. Versatile and stylish,