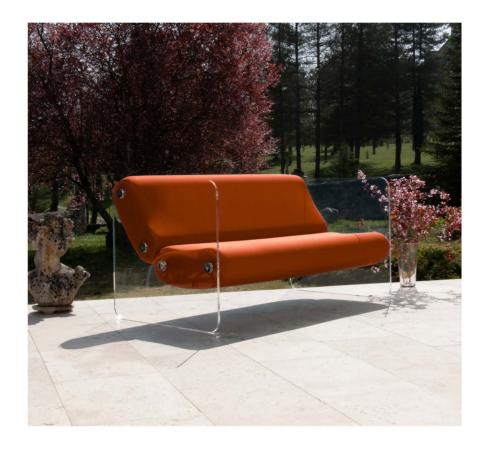

#### MW03 Armchair and Sofa – Sculptural Elegance and Outdoor Comfort

Designed for outdoor use, the MW03 stands out with its architectural design and absolute comfort. Its cast PMMA panels and armrests structure the space with elegance, adding an airy and sophisticated touch. Extremely resistant to shocks and scratches, they ensure optimal durability outdoors.

The originality of the MW03 lies in its two independent bean-shaped cushions,

which offer enveloping comfort and ideal ergonomic support. These cushions are held in place by two transparent cast PMMA pieces shaped like boomerangs, emphasizing the model's sculptural and unique character. The seat, made from open-cell foam, is specially designed to ensure exceptional comfort in outdoor settings.

Its 3D Runner fabric cover, available in 13 colors, allows it to adapt to all styles and environments. With its timeless design, refined lines and subtle vintage touch, the MW03 enhances outdoor spaces while integrating perfectly into modern interiors.

The armchair is available with a seat width of 70 cm or 90 cm, and the sofa in 150 cm, 180 cm, and 200 cm. The cast PMMA panels are available in transparent, smoked bronze or smoked blue-grey.

The protective cover for winter storage can be delivered for each product, and the MW03 can also be used indoors.