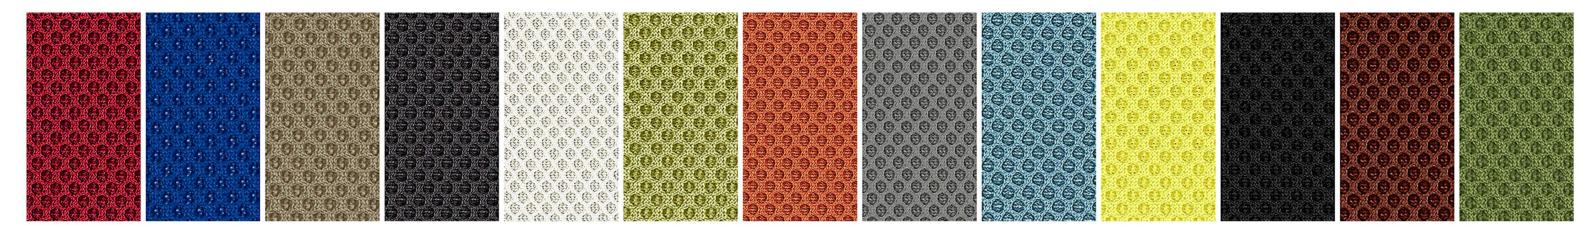

Its 3D Runner fabric cover, available in 13 colors, allows it to adapt to all styles and environments. With its timeless design, refined lines and subtle vintage touch, the MW03 enhances outdoor spaces while integrating perfectly into modern interiors.

## FEATURES

The MW03 range is available in all 13 color options of the 3D Runner fabric.

## FEATURES

The MW07 range is available in all 13 color options of the 3D Runner fabric.

## FEATURES

The MW08 range is available in all 13 color options of the 3D Runner fabric.