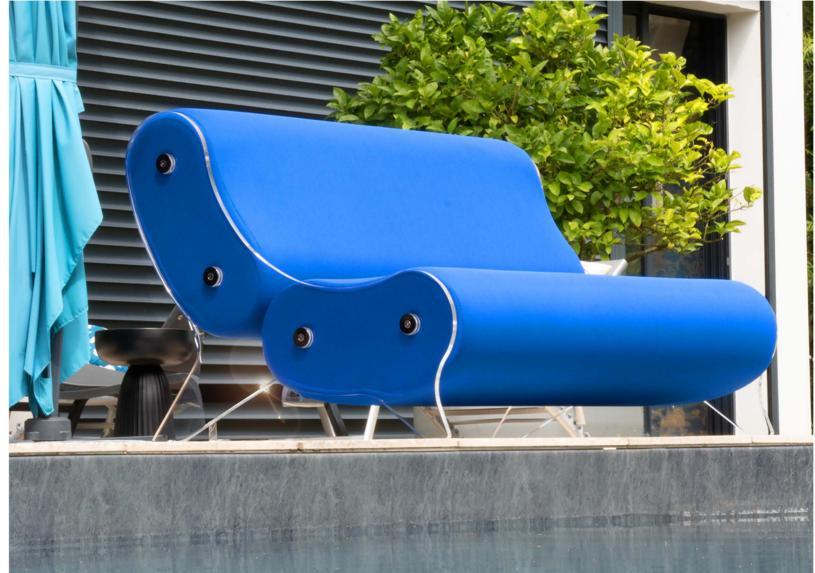

# $\mathsf{N}\mathsf{N}\mathsf{O}\mathsf{S}$

The MW06 collection offers more than just armchairs, sofas or benches. It delivers a unique experience of comfort and elegance, perfect for enhancing your living space, whether indoors, on a terrace or by the pool.

Designed for both residential and HoReCa (Hotel, Restaurant, Café) markets, MW06 stands out with its modern and innovative design that breaks away from traditional styles.

Each piece in the collection, whether armchair, sofa or bench, is defined by exceptional comfort, featuring uniquely shaped bean cushions for the armchairs and sofas, and cylindrical cushions for the benches.

The transparent panels create the illusion of floating cushions, reinforcing the collection's contemporary and avant-garde aesthetic.

The small MW06 bench perfectly complements the line with its sleek and minimalist design. Versatile and stylish,

it fits effortlessly in a variety of spaces such as by the pool, at the foot of a bed, in a walk-in closet, an entryway or even as a footrest.

This collection combines elegance and functionality, bringing a sophisticated touch to any environment.