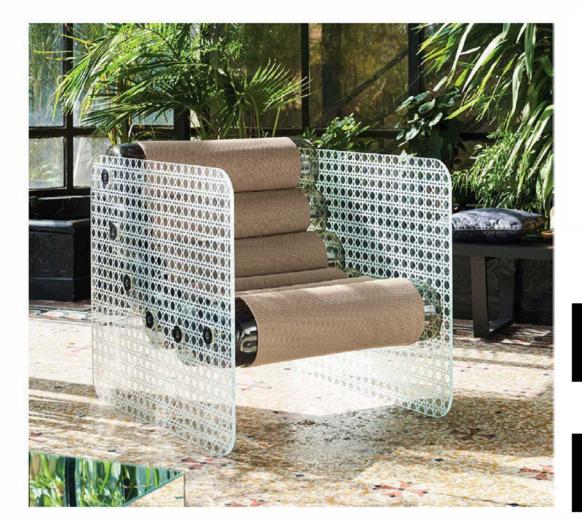

# MW02 Armchair Cannage – in Glass or PMMA

MW02 with transparent panels decorated with the cannage pattern. Seat in orange TPU.

| IN PMMA  | SKU: MW02APCC-05 | Price : 2 700 € |
|----------|------------------|-----------------|
|          |                  |                 |
| IN GLASS | SKU: MW02AGC-05  | Price : 3 200 € |