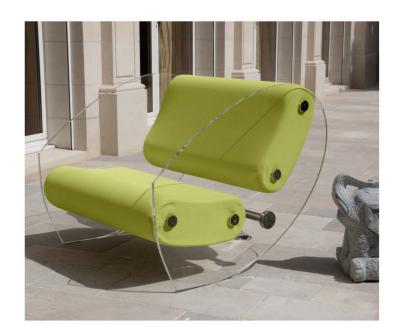

#### MW03 Armchair and Sofa – Sculptural Elegance and Outdoor Comfort

Designed for outdoor use, the MW03 stands out with its architectural design and absolute comfort. Its cast PMMA panels and armrests structure the space with elegance, adding an airy and sophisticated touch. Extremely resistant to shocks and scratches, they ensure optimal durability outdoors.

The originality of the MW03 lies in its two independent bean-shaped cushions,

which offer enveloping comfort and ideal ergonomic support. These cushions are held in place by two transparent cast PMMA pieces shaped like boomerangs, emphasizing the model's sculptural and unique character. The seat, made from open-cell foam, is specially designed to ensure exceptional comfort in outdoor settings.

Its 3D Runner fabric cover, available in 13 colors, allows it to adapt to all styles and environments. With its timeless design, refined lines and subtle vintage touch, the MW03 enhances outdoor spaces while integrating perfectly into modern interiors.