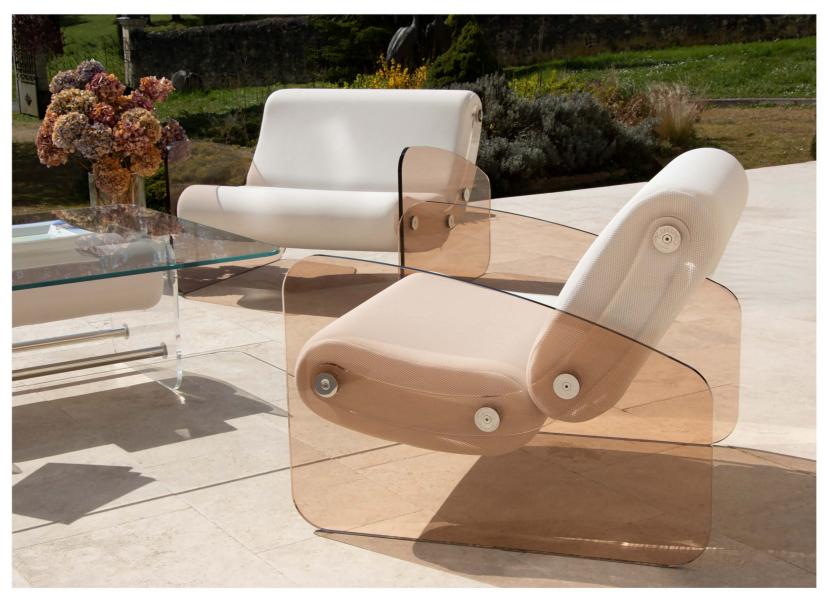

#### MW03 Armchair and Sofa – Sculptural Elegance and Outdoor Comfort

Designed for outdoor use, the MW03 stands out with its architectural design and absolute comfort. Its cast PMMA panels and armrests structure the space with elegance, adding an airy and sophisticated touch. Extremely resistant to shocks and scratches, they ensure optimal durability outdoors.

The originality of the MW03 lies in its two independent bean-shaped cushions,

which offer enveloping comfort and ideal ergonomic support. These cushions are held in place by two transparent cast PMMA pieces shaped like boomerangs, emphasizing the model's sculptural and unique character. The seat, made from open-cell foam, is specially designed to ensure exceptional comfort in outdoor settings.

Its 3D Runner fabric cover, available in 13 colors, allows it to adapt to all styles and environments. With its timeless design, refined lines and subtle vintage touch, the MW03 enhances outdoor spaces while integrating perfectly into modern interiors.

The armchair is available with a seat width of 70 cm or 90 cm, and the sofa in 150 cm, 180 cm, and 200 cm. The cast PMMA panels are available in transparent, smoked bronze or smoked blue-grey.

The protective cover for winter storage can be delivered for each product, and the MW03 can also be used indoors.