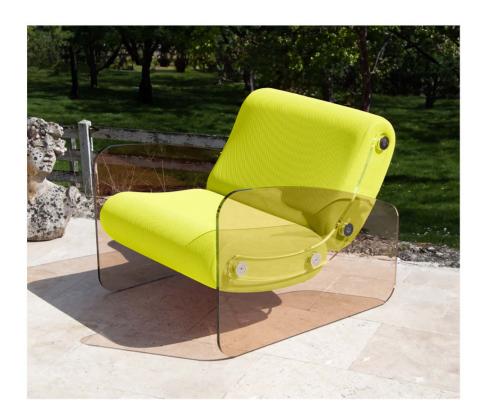

#### MW03 Armchair and Sofa – Sculptural Elegance and Outdoor Comfort

Designed for outdoor use, the MW03 stands out with its architectural design and absolute comfort. Its cast PMMA panels and armrests structure the space with elegance, adding an airy and sophisticated touch. Extremely resistant to shocks and scratches, they ensure optimal durability outdoors.

The originality of the MW03 lies in its two independent bean-shaped cushions,

which offer enveloping comfort and ideal ergonomic support. These cushions are held in place by two transparent cast PMMA pieces shaped like boomerangs, emphasizing the model's sculptural and unique character. The seat, made from open-cell foam, is specially designed to ensure exceptional comfort in outdoor settings.

Its 3D Runner fabric cover, available in 13 colors, allows it to adapt to all styles and environments. With its timeless design, refined lines and subtle vintage touch, the MW03 enhances outdoor spaces while integrating perfectly into modern interiors.

The armchair is available with a seat width of 70 cm or 90 cm, and the sofa in 150 cm, 180 cm, and 200 cm. The cast PMMA panels are available in transparent, smoked bronze or smoked blue-grey.

The protective cover for winter storage can be delivered for each product, and the MW03 can also be used indoors.