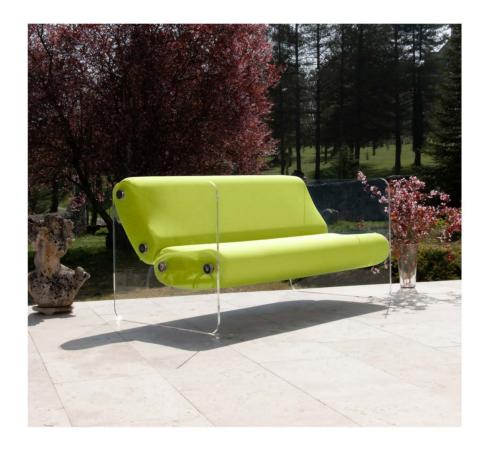

#### MW03 Armchair and Sofa – Sculptural Elegance and Outdoor Comfort

Designed for outdoor use, the MW03 stands out with its architectural design and absolute comfort. Its cast PMMA panels and armrests structure the space with elegance, adding an airy and sophisticated touch. Extremely resistant to shocks and scratches, they ensure optimal durability outdoors.

The originality of the MW03 lies in its two independent bean-shaped cushions,

which offer enveloping comfort and ideal ergonomic support. These cushions are held in place by two transparent cast PMMA pieces shaped like boomerangs, emphasizing the model's sculptural and unique character. The seat, made from open-cell foam, is specially designed to ensure exceptional comfort in outdoor settings.

Its 3D Runner fabric cover, available in 13 colors, allows it to adapt to all styles and environments. With its timeless design, refined lines and subtle vintage touch, the MW03 enhances outdoor spaces while integrating perfectly into modern interiors.

The armchair is available with a seat width of 70 cm or 90 cm, and the sofa in 150 cm, 180 cm, and 200 cm. The cast PMMA panels are available in transparent, smoked bronze or smoked blue-grey.

The protective cover for winter storage can be delivered for each product, and the MW03 can also be used indoors.