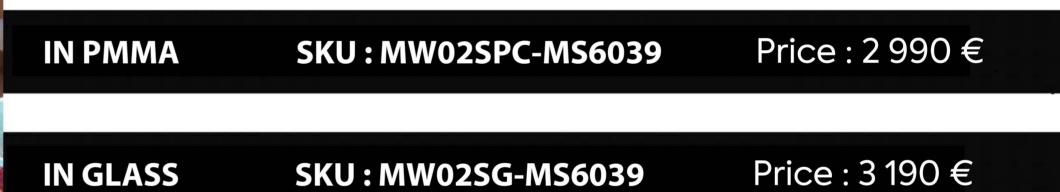

# MW02 Sofa – Panels in Glass or PMMA

MW02 sofa with foam cushions covered with a vegan leather sleeve in anthracite, transparent PMMA or glass structure.

| J | IN PMMA  | SKU: MW02SPC-MS6046 | Price : 2 990 € |
|---|----------|---------------------|-----------------|
| 4 | IN GLASS | SKU:MW02SG-MS6046   | Price : 3 190 € |