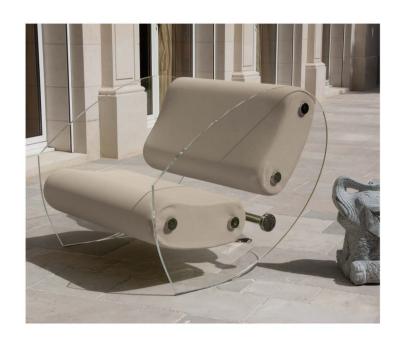

#### MW03 Armchair and Sofa – Sculptural Elegance and Outdoor Comfort

Designed for outdoor use, the MW03 stands out with its architectural design and absolute comfort. Its cast PMMA panels and armrests structure the space with elegance, adding an airy and sophisticated touch. Extremely resistant to shocks and scratches, they ensure optimal durability outdoors.

The originality of the MW03 lies in its two independent bean-shaped cushions,

which offer enveloping comfort and ideal ergonomic support. These cushions are held in place by two transparent cast PMMA pieces shaped like boomerangs, emphasizing the model's sculptural and unique character. The seat, made from open-cell foam, is specially designed to ensure exceptional comfort in outdoor settings.

Its 3D Runner fabric cover, available in 13 colors, allows it to adapt to all styles and environments. With its timeless design, refined lines and subtle vintage touch, the MW03 enhances outdoor spaces while integrating perfectly into modern interiors.