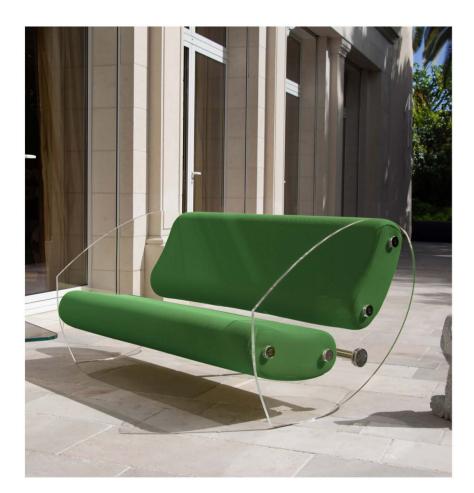

#### MW03 Armchair and Sofa – Sculptural Elegance and Outdoor Comfort

Designed for outdoor use, the MW03 stands out with its architectural design and absolute comfort. Its cast PMMA panels and armrests structure the space with elegance, adding an airy and sophisticated touch. Extremely resistant to shocks and scratches, they ensure optimal durability outdoors.

The originality of the MW03 lies in its two independent bean-shaped cushions,

which offer enveloping comfort and ideal ergonomic support. These cushions are held in place by two transparent cast PMMA pieces shaped like boomerangs, emphasizing the model's sculptural and unique character. The seat, made from open-cell foam, is specially designed to ensure exceptional comfort in outdoor settings.

Its 3D Runner fabric cover, available in 13 colors, allows it to adapt to all styles and environments. With its timeless design, refined lines and subtle vintage touch, the MW03 enhances outdoor spaces while integrating perfectly into modern interiors.

The armchair is available with a seat width of 70 cm or 90 cm, and the sofa in 150 cm, 180 cm, and 200 cm. The cast PMMA panels are available in transparent, smoked bronze or smoked blue-grey.

The protective cover for winter storage can be delivered for each product, and the MW03 can also be used indoors.