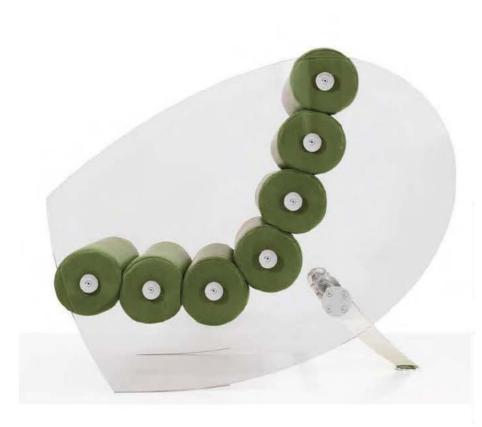

# $\mathsf{N}\mathsf{N}\mathsf{O}\mathsf{S}$

The MW06 collection offers more than just armchairs, sofas or benches. It delivers a unique experience of comfort and elegance, perfect for enhancing your living space, whether indoors, on a terrace or by the pool.

Designed for both residential and HoReCa (Hotel, Restaurant, Café) markets, MW06 stands out with its modern and innovative design that breaks away from traditional styles.

Each piece in the collection, whether armchair, sofa or bench, is defined by exceptional comfort, featuring uniquely shaped bean cushions for the armchairs and sofas, and cylindrical cushions for the benches.

The transparent panels create the illusion of floating cushions, reinforcing the collection's contemporary and avant-garde aesthetic.

The small MW06 bench perfectly complements the line with its sleek and minimalist design. Versatile and stylish,

it fits effortlessly in a variety of spaces such as by the pool, at the foot of a bed, in a walk-in closet, an entryway or even as a footrest.

This collection combines elegance and functionality, bringing a sophisticated touch to any environment.