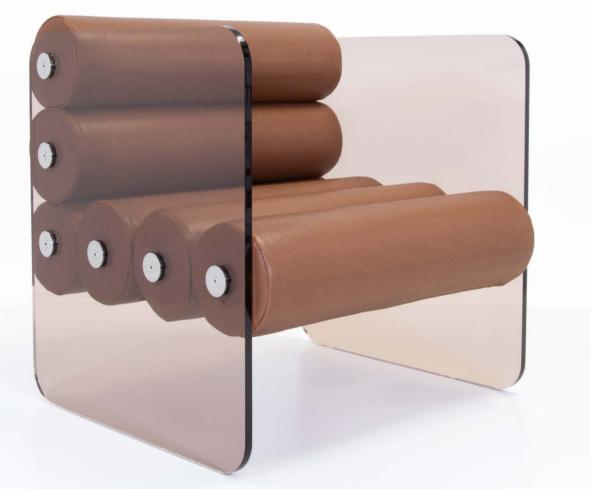

#### MW08 Armchair and Sofa – The Excellence of Outdoor Comfort

Designed for outdoor use, the MW08 is an innovative piece of furniture that combines bold design with absolute comfort. Its seat, made of two independent bean-shaped cushions, perfectly follows the body's curves to provide an unmatched sensation of relaxation.

Thanks to its open-cell foam, this model is specially designed to withstand outdoor conditions while offering exceptional comfort. Its transparent PMMA panels create an illusion of levitation, giving the MW08 an airy and sophisticated look. Extremely resistant to shocks and scratches, they ensure optimal durability, even outdoors.

The cushions are upholstered in 3D Runner fabric, a high-end material made for outdoor use, available in 13 colors to suit all styles and environments.

The MW08 is available as an armchair with seat widths of 70 cm and 90 cm, and as a sofa with seat widths of 150 cm, 180 cm, and 200 cm, allowing you to create configurations adapted to any space.