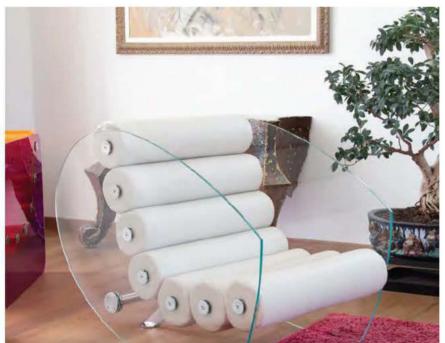

# $\mathsf{N}\mathsf{N}\mathsf{O}\mathsf{S}$

The MW06 collection offers more than just armchairs, sofas or benches. It delivers a unique experience of comfort and elegance, perfect for enhancing your living space, whether indoors, on a terrace or by the pool.

Designed for both residential and HoReCa (Hotel, Restaurant, Café) markets, MW06 stands out with its modern and innovative design that breaks away from traditional styles.

Each piece in the collection, whether armchair, sofa or bench, is defined by exceptional comfort, featuring uniquely shaped bean cushions for the armchairs and sofas, and cylindrical cushions for the benches.

The transparent panels create the illusion of floating cushions, reinforcing the collection's contemporary and avant-garde aesthetic.

The small MW06 bench perfectly complements the line with its sleek and minimalist design. Versatile and stylish,

it fits effortlessly in a variety of spaces such as by the pool, at the foot of a bed, in a walk-in closet, an entryway or even as a footrest.

This collection combines elegance and functionality, bringing a sophisticated touch to any environment.