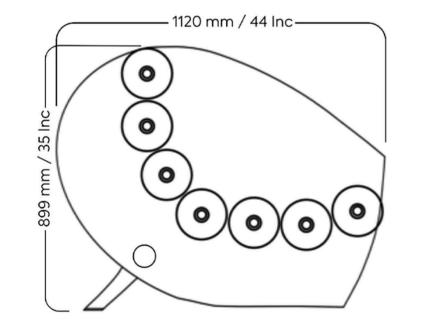

#### SKU: MW04SPC-MS6036-PLUME

Price : 2 900 €

Ultra-designed, the MW05 armchairs and sofas are true works of art. Winner of the first prize in the Furniture category at the DNA Paris Design Awards 2023, the MW05 stands out with its sculptural design and bold lines softened by rounded shapes. Its mirror-polished stainless steel base, which provides perfect balance, makes it an exceptional collector's piece.

In addition to offering unparalleled comfort with its lounge seating, the MW05 brings a modern and designer touch to your spaces. Despite its relatively imposing dimensions, the transparency of its walls allows it to blend harmoniously into all interiors, whether modern or contemporary. Depending on the color combinations of the walls and seating, it exudes a dynamic and electric brilliance, making each piece unique and captivating.