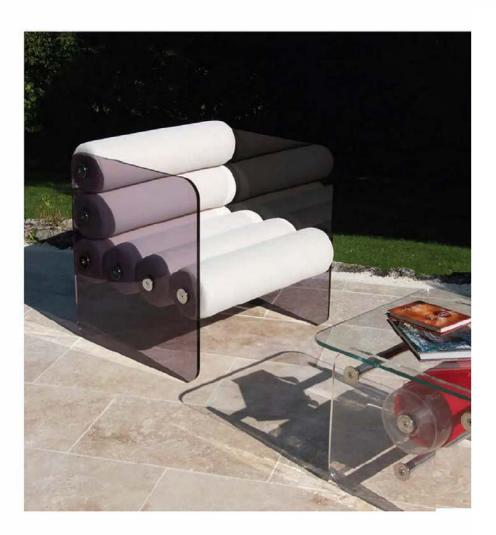

#### MW03 Armchair and Sofa – Sculptural Elegance and Outdoor Comfort

Designed for outdoor use, the MW03 stands out with its architectural design and absolute comfort. Its cast PMMA panels and armrests structure the space with elegance, adding an airy and sophisticated touch. Extremely resistant to shocks and scratches, they ensure optimal durability outdoors.

The originality of the MW03 lies in its two independent bean-shaped cushions,

which offer enveloping comfort and ideal ergonomic support. These cushions are held in place by two transparent cast PMMA pieces shaped like boomerangs, emphasizing the model's sculptural and unique character. The seat, made from open-cell foam, is specially designed to ensure exceptional comfort in outdoor settings.

Its 3D Runner fabric cover, available in 13 colors, allows it to adapt to all styles and environments. With its timeless design, refined lines and subtle vintage touch, the MW03 enhances outdoor spaces while integrating perfectly into modern interiors.

The armchair is available with a seat width of 70 cm or 90 cm, and the sofa in 150 cm, 180 cm, and 200 cm. The cast PMMA panels are available in transparent, smoked bronze or smoked blue-grey.

The protective cover for winter storage can be delivered for each product, and the MW03 can also be used indoors.