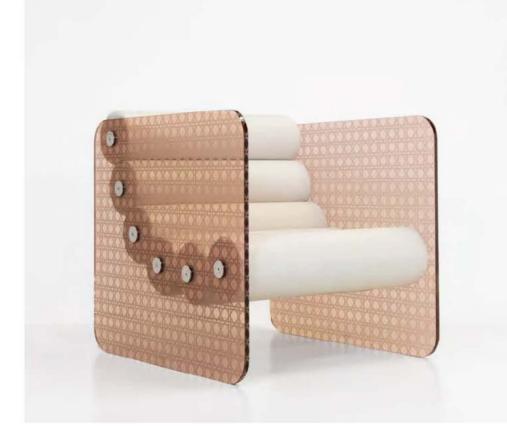

# MW01 Armchair Cannage – in Glass or PMMA

MW01 armchair with foam seat cushions covered with brown vegan leather from SOSHAGRO.

| IN PMMA  | SKU: MW01APCC-MS6039 | Price : 2 690 € |
|----------|----------------------|-----------------|
|          |                      |                 |
| IN GLASS | SKU: MW01AGC-MS6039  | Price : 2 990 € |

# MW01 Armchair Cannage – in Glass or PMMA

MW01 armchair with foam seat cushions covered with white pearl vegan leather from SOSHAGRO.

| IN PMMA  | SKU: MW01APCC-MS6036 | Price : 2 690 € |
|----------|----------------------|-----------------|
|          |                      |                 |
| IN GLASS | SKU:MW01AGC-MS6036   | Price : 2 990 € |