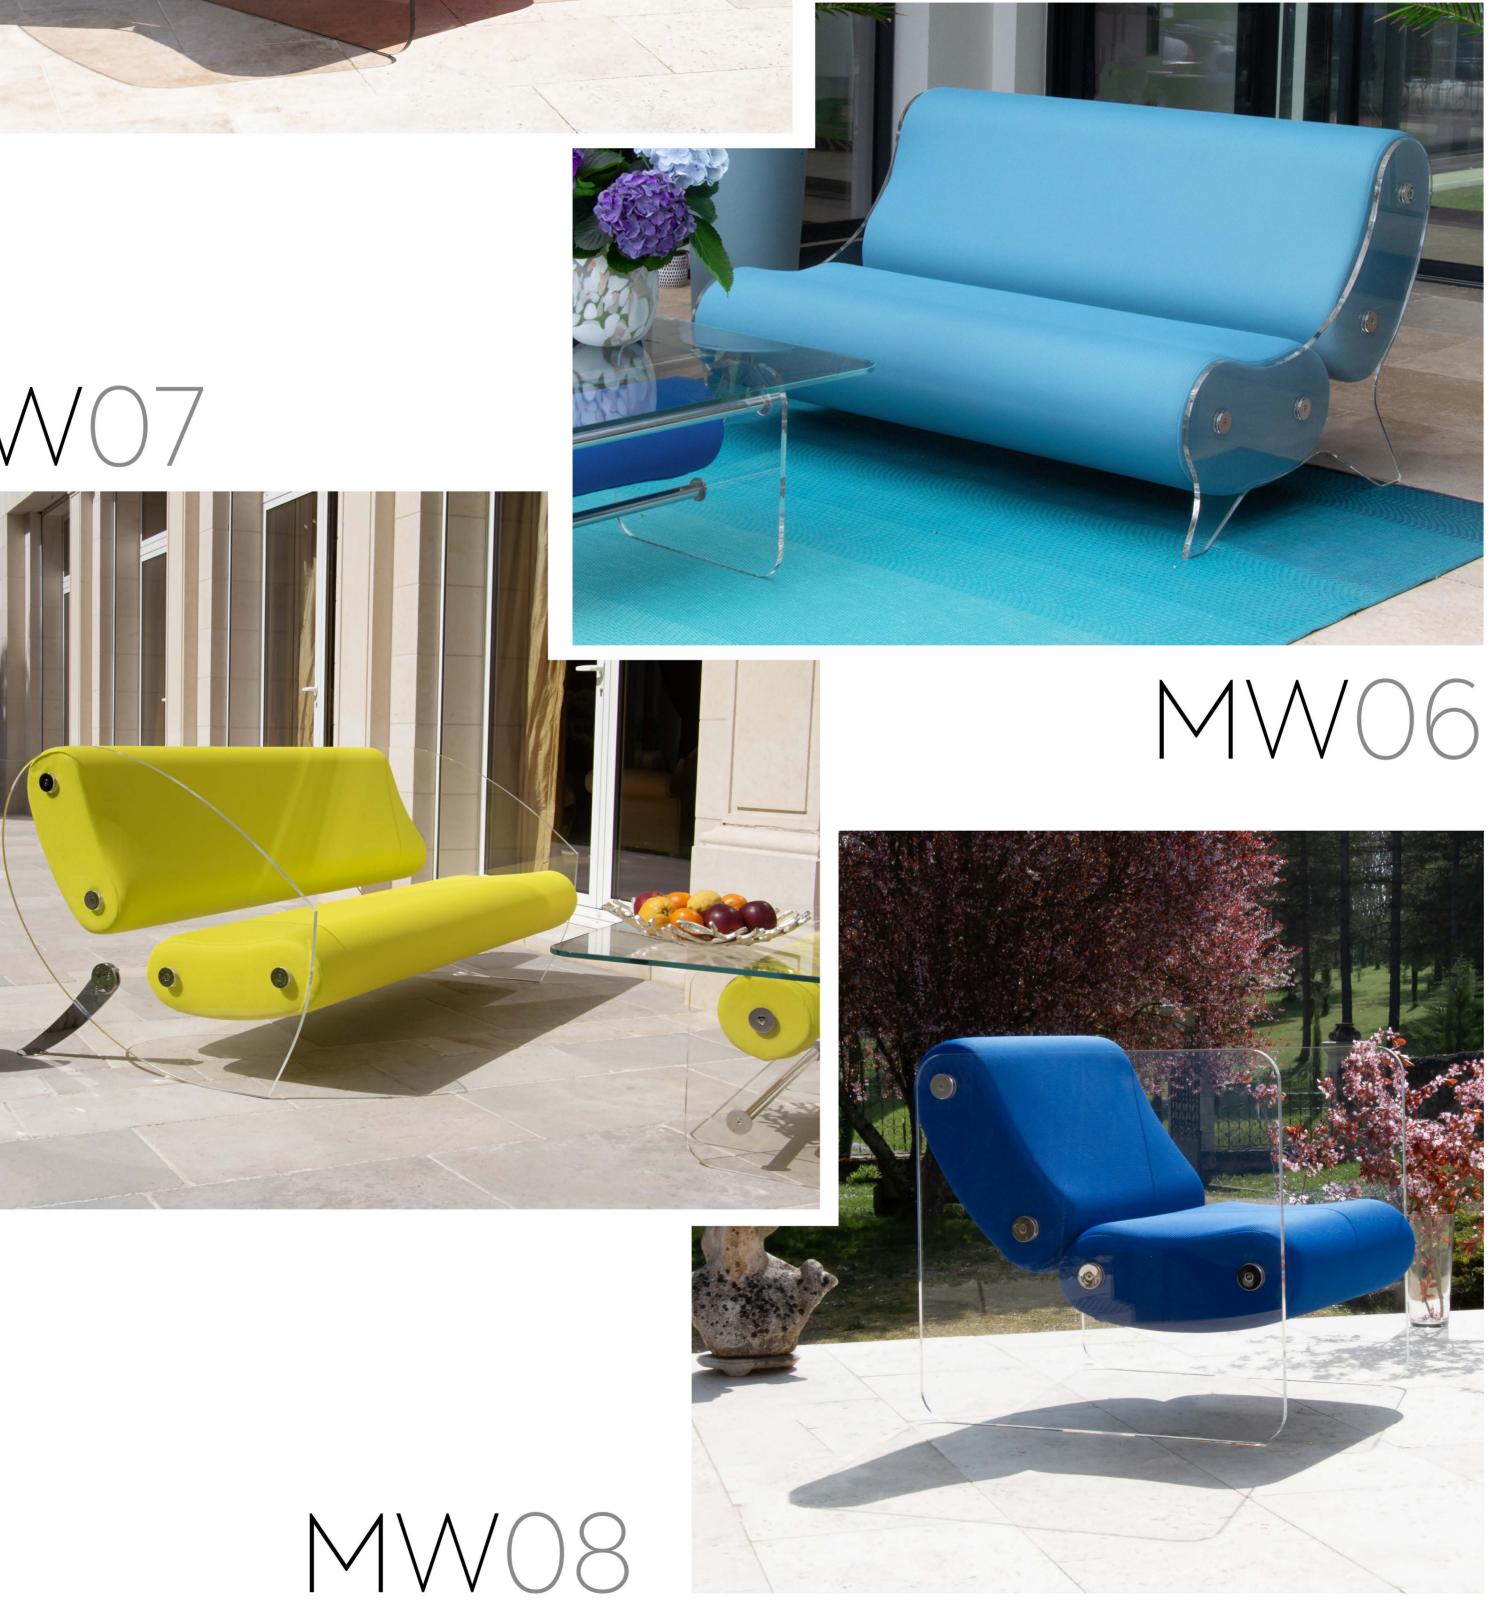

# $\mathsf{N}\mathsf{N}\mathsf{O}\mathsf{S}$

The MW06 collection offers more than just armchairs, sofas or benches. It delivers a unique experience of comfort and elegance, perfect for enhancing your living space, whether indoors, on a terrace or by the pool.

Designed for both residential and HoReCa (Hotel, Restaurant, Café) markets, MW06 stands out with its modern and innovative design that breaks away from traditional styles.

Each piece in the collection, whether armchair, sofa or bench, is defined by exceptional comfort, featuring uniquely shaped bean cushions for the armchairs and sofas, and cylindrical cushions for the benches.

The transparent panels create the illusion of floating cushions, reinforcing the collection's contemporary and avant-garde aesthetic.

The small MW06 bench perfectly complements the line with its sleek and minimalist design. Versatile and stylish,

it fits effortlessly in a variety of spaces such as by the pool, at the foot of a bed, in a walk-in closet, an entryway or even as a footrest.

This collection combines elegance and functionality, bringing a sophisticated touch to any environment.