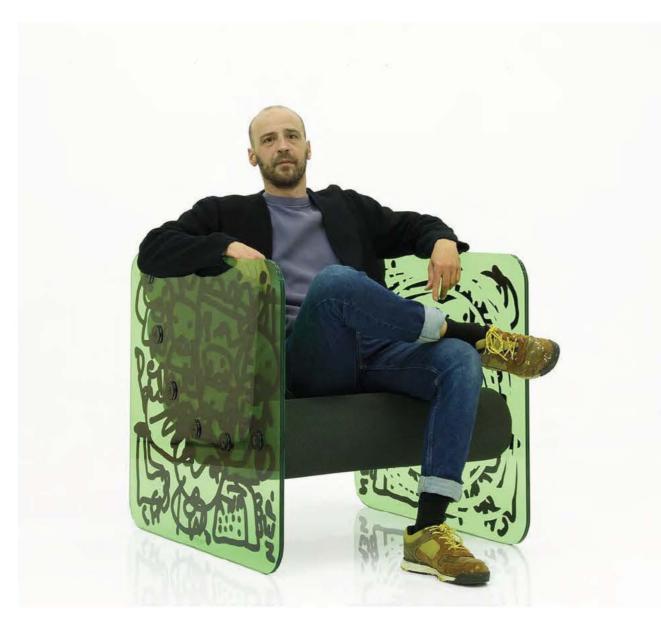

# MW04 "J'adore"- Leah Kirsch

#### MW04 "J'adore"

The MW04 chair, winner of the MIAW Design Award 2022, combines comfort, contemporary elegance and artistic creativity. Limited to 20 pieces, the "J'adore" chair was created in collaboration with artist Leah Kirsch.

On one of the panels, you can read:

Dis-moi comment tu t'assois, je te dirai qui tu es. "Tell me how you sit, I'll tell you who you are."

On the other panel: J'adore ta façon de t'asseoir "I love how you sit!" Adapting to all interior styles, this chair is both an extremely comfortable seat and a unique collector's piece.

It is available with a foam seat, covered with Soshagro vegan leather in pearl or anthracite.

| <b>BLACK CHAIR</b> | SKU: MW04AG-MS6046-LEAHKIRSCH | Price : 3 500 € |  |
|--------------------|-------------------------------|-----------------|--|
|                    |                               |                 |  |
| WHITE CHAIR        | SKU: MW04AG-MS6036-LEAHKIRSCH | Price : 3 500 € |  |