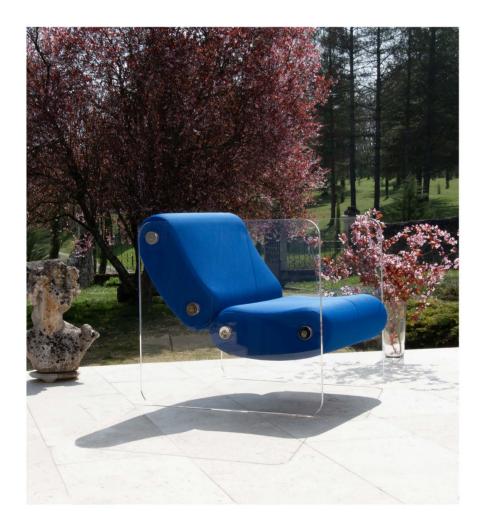

#### MW03 Armchair and Sofa – Sculptural Elegance and Outdoor Comfort

Designed for outdoor use, the MW03 stands out with its architectural design and absolute comfort. Its cast PMMA panels and armrests structure the space with elegance, adding an airy and sophisticated touch. Extremely resistant to shocks and scratches, they ensure optimal durability outdoors.

The originality of the MW03 lies in its two independent bean-shaped cushions,

which offer enveloping comfort and ideal ergonomic support. These cushions are held in place by two transparent cast PMMA pieces shaped like boomerangs, emphasizing the model's sculptural and unique character. The seat, made from open-cell foam, is specially designed to ensure exceptional comfort in outdoor settings.

Its 3D Runner fabric cover, available in 13 colors, allows it to adapt to all styles and environments. With its timeless design, refined lines and subtle vintage touch, the MW03 enhances outdoor spaces while integrating perfectly into modern interiors.

The armchair is available with a seat width of 70 cm or 90 cm, and the sofa in 150 cm, 180 cm, and 200 cm. The cast PMMA panels are available in transparent, smoked bronze or smoked blue-grey.

The protective cover for winter storage can be delivered for each product, and the MW03 can also be used indoors.