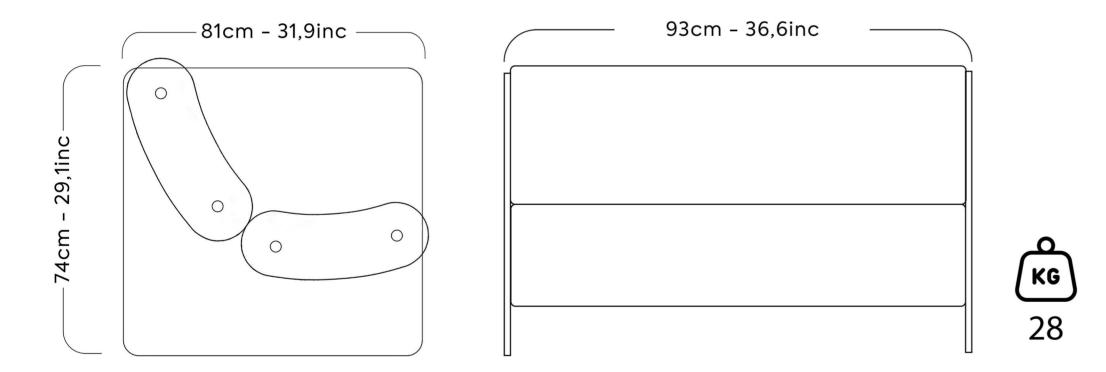

## **ARMCHAIR DIMENSIONS**

**SOFA DIMENSIONS** 

The MW07 sofa is also available in 180 cm and 200 cm widths.

M M () /

Jule Outdoor

The seating options are available in 70 cm and 90 cm for the armchair, and in 150 cm, 180 cm, and 200 cm for the sofa.