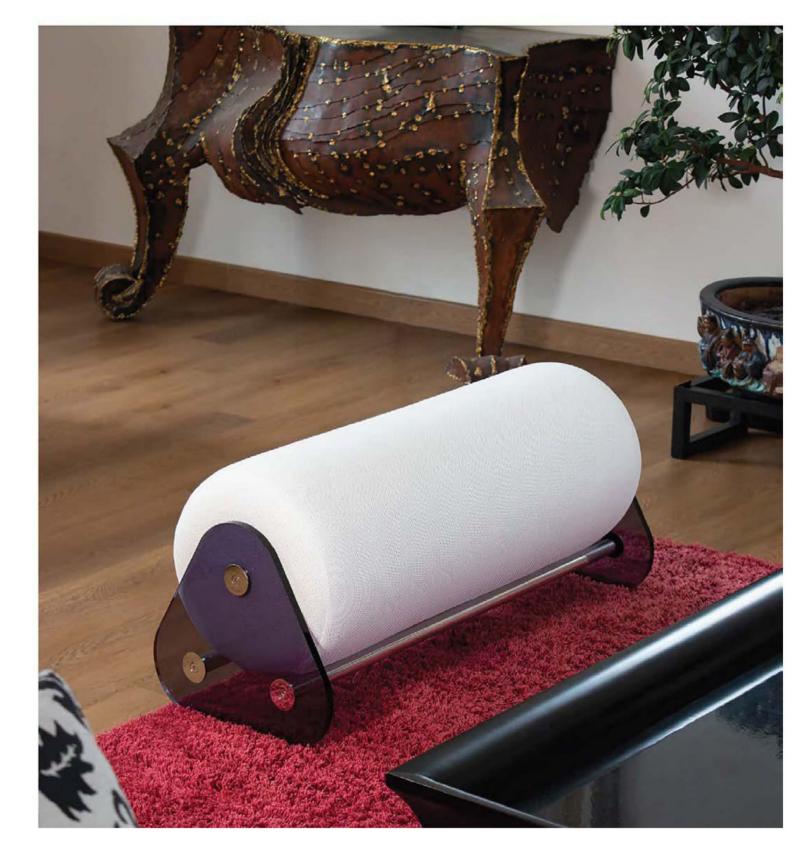

## MW06 POUF & BENCH

#### Designed for indoor and outdoor use.

**Cushions:** available in alveolar foam for outdoor use and in HR foam for indoor use.

**Fabrics:** 3D fabric covers available in 13 colors for outdoor and indoor use, and vegan leather for indoor use with a choice of 5 colors.

Panels: available in PMMA in 3 standard colors: transparent, smoked bronze, and smoked grey-blue.

**OPTIONS:** Possibility to customize the seat width and the panel colors from 25 other color options upon request.

Choice of a central leg or commas on each panel.

| d panels: 890 € |
|-----------------|
|                 |
| ce : 990 €      |
| panels: 1 030 € |
|                 |

#### Bench / seat 150 cm

#### Price : 1280€

Price for colored panels: 1 320 €

## Price : 1500€

## Bench / seat 180 cm

Price for colored panels: 1 540 €

| Bench / seat 200 cm | Price : 1800€                     |
|---------------------|-----------------------------------|
|                     |                                   |
|                     | Price for colored panels: 1 840 € |