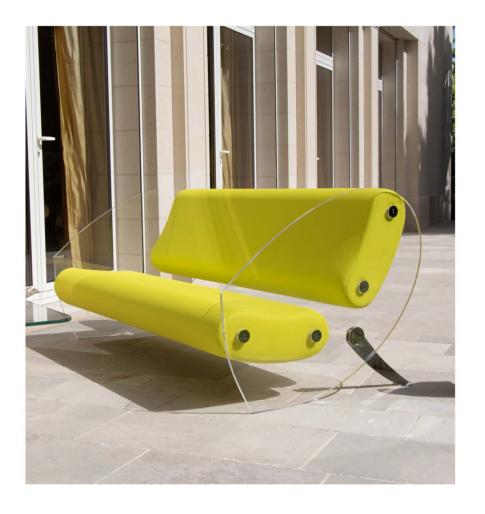

# $\mathsf{N}\mathsf{N}\mathsf{O}\mathsf{S}$

The MW06 collection offers more than just armchairs, sofas or benches. It delivers a unique experience of comfort and elegance, perfect for enhancing your living space, whether indoors, on a terrace or by the pool.

Designed for both residential and HoReCa (Hotel, Restaurant, Café) markets, MW06 stands out with its modern and innovative design that breaks away from traditional styles.

Each piece in the collection, whether armchair, sofa or bench, is defined by exceptional comfort, featuring uniquely shaped bean cushions for the armchairs and sofas, and cylindrical cushions for the benches.

The transparent panels create the illusion of floating cushions, reinforcing the collection's contemporary and avant-garde aesthetic.

The small MW06 bench perfectly complements the line with its sleek and minimalist design. Versatile and stylish,

it fits effortlessly in a variety of spaces such as by the pool, at the foot of a bed, in a walk-in closet, an entryway or even as a footrest.

This collection combines elegance and functionality, bringing a sophisticated touch to any environment.