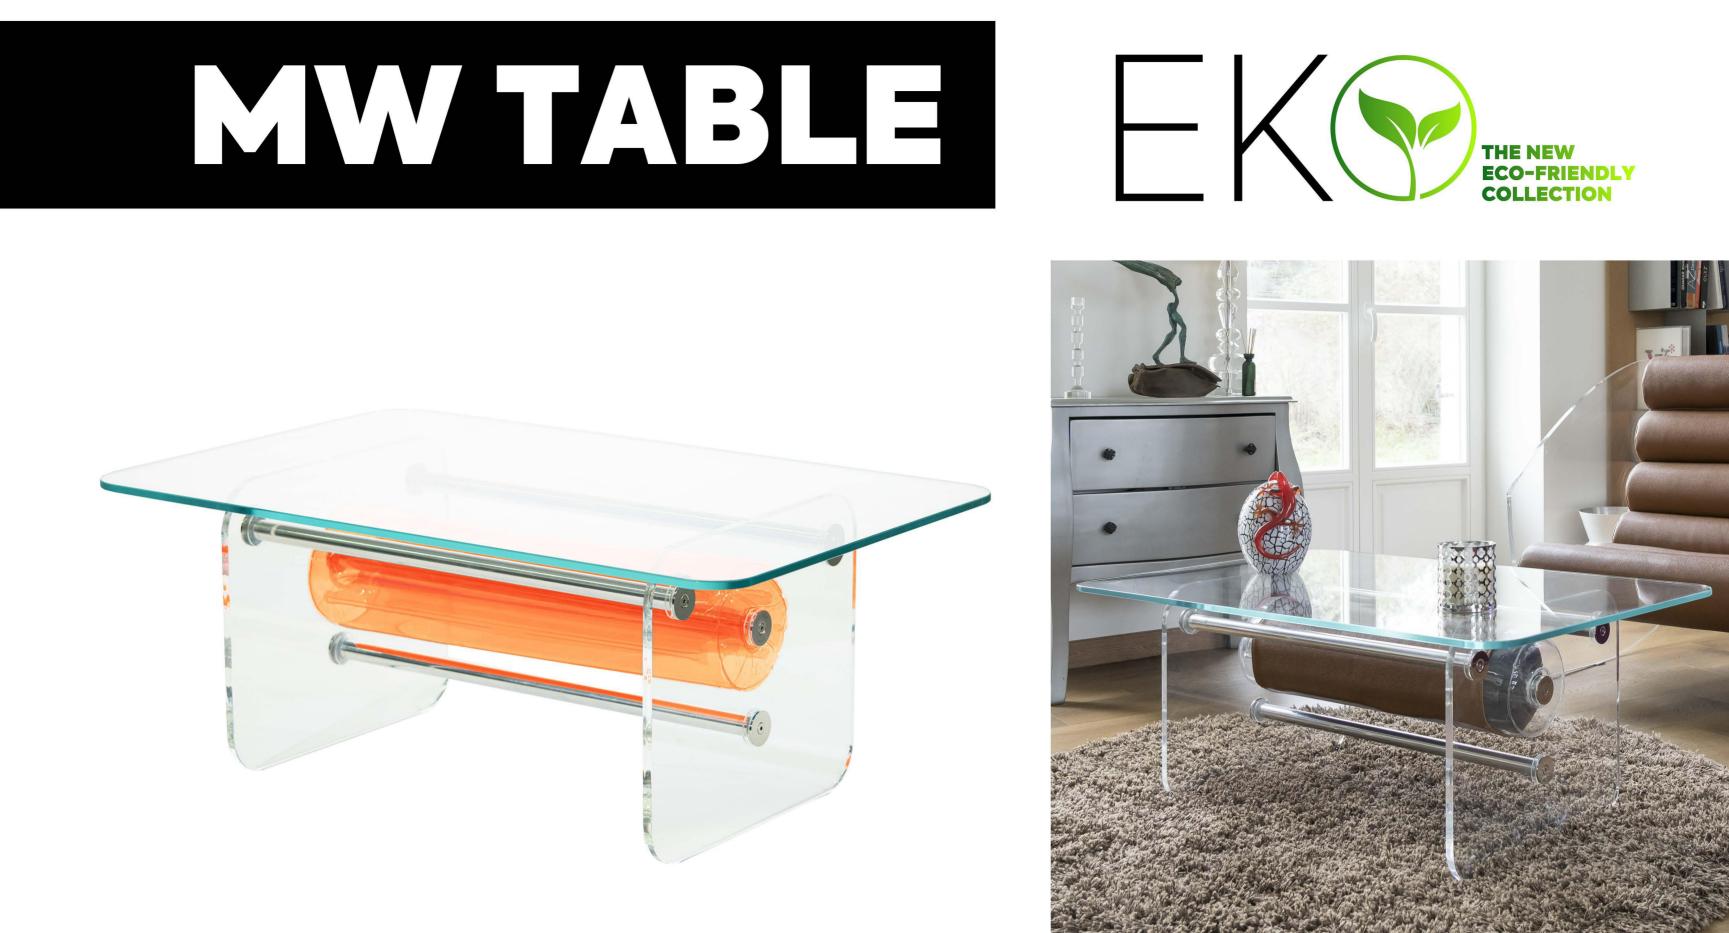

The MW coffee table embodies an elegant and versatile design, with transparency and clean lines that harmoniously adapt to any interior, regardless of the size or style of the space.

Designed to pair perfectly with our armchairs and sofas, it also blends seamlessly with other furniture styles thanks to its aesthetic flexibility.

Its transparent PMMA base, supported by a cushion available in a variety of colors and materials, allows you to add a touch of modernity or vintage charm, depending on the desired ambiance.

### **COFFEE TABLE**

Weight of the coffee table: 22.8 kilos - 50 lbs

# MW Coffee Table – PMMA base & glass top – Foam cushion.

MW coffee table with foam cushions covered with a vegan leather sleeve in brown.

110 x 60cm

SKU:TBA11-MS6039

Price : 1 350 €

# MW Coffee Table – PMMA base & glass top

MW coffee table with transparent PMMA legs and glass tabletop, TPU cushions in blue, available in 6 colors.

SKU:TBA11-19

110 x 60cm

Price : 1350 €