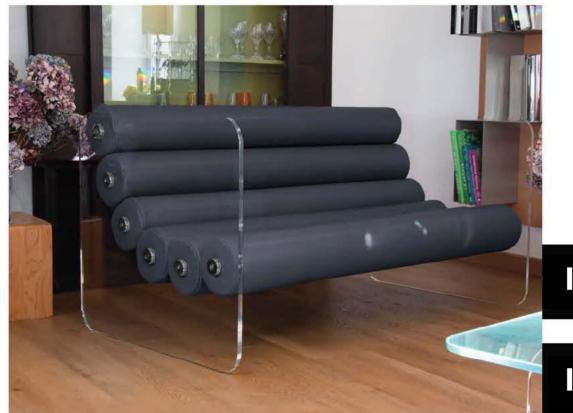

# $\mathsf{N}\mathsf{N}\mathsf{O}\mathsf{S}$

The MW06 collection offers more than just armchairs, sofas or benches. It delivers a unique experience of comfort and elegance, perfect for enhancing your living space, whether indoors, on a terrace or by the pool.

Designed for both residential and HoReCa (Hotel, Restaurant, Café) markets, MW06 stands out with its modern and innovative design that breaks away from traditional styles.

Each piece in the collection, whether armchair, sofa or bench, is defined by exceptional comfort, featuring uniquely shaped bean cushions for the armchairs and sofas, and cylindrical cushions for the benches.

The transparent panels create the illusion of floating cushions, reinforcing the collection's contemporary and avant-garde aesthetic.

The small MW06 bench perfectly complements the line with its sleek and minimalist design. Versatile and stylish,

it fits effortlessly in a variety of spaces such as by the pool, at the foot of a bed, in a walk-in closet, an entryway or even as a footrest.

This collection combines elegance and functionality, bringing a sophisticated touch to any environment.