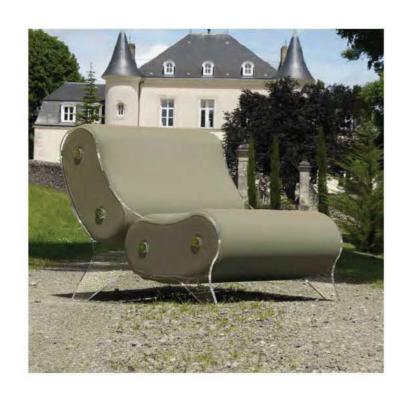

#### SKU: MW04SPC-MS6036-PLUME

Price : 2 900 €

Ultra-designed, the MW05 armchairs and sofas are true works of art. Winner of the first prize in the Furniture category at the DNA Paris Design Awards 2023, the MW05 stands out with its sculptural design and bold lines softened by rounded shapes. Its mirror-polished stainless steel base, which provides perfect balance, makes it an exceptional collector's piece.

In addition to offering unparalleled comfort with its lounge seating, the MW05 brings a modern and designer touch to your spaces. Despite its relatively imposing dimensions, the transparency of its walls allows it to blend harmoniously into all interiors, whether modern or contemporary. Depending on the color combinations of the walls and seating, it exudes a dynamic and electric brilliance, making each piece unique and captivating.

Each MW05 is numbered and signed, ensuring the traceability and authenticity of this exceptional piece.

Weight of the glass armchair: 69 kilos - 152 lbs Weight of the PMMA armchair: 43 kilos - 95 lbs

Weight of the glass sofa: 79.9 kg - 176 lbs Weight of the PMMA sofa: 53.9 kg - 119 lbs