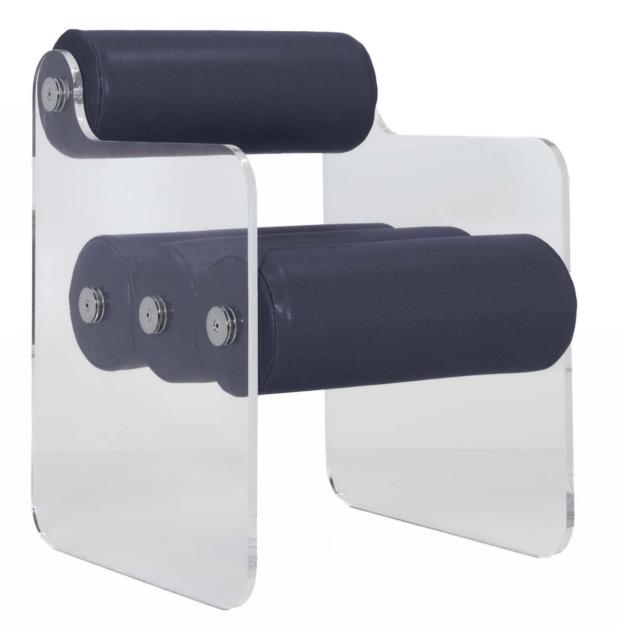

# 

Behind a sober appearance often lies a complex reflection. The MW01 collection embodies this idea with a distinctive design, combining a straight seat and elegantly proportioned walls, offering perfect harmony to the whole. Originally designed to equip professional spaces such as offices or reception areas, this collection highlights those who occupy it, subtly emphasizing their presence.

Today, whether in armchair or sofa version, this line with contemporary design, enriched with a subtle vintage touch, adapts to all types of spaces, whether professional or residential. Its optimized dimensions and cylindrical cushions provide a perfect balance between elegance and comfort.

The design of the MW01 model allows for a straight seat, ideal for work environments, while also offering the possibility to relax thanks to the generous depth and width of the seat. The compact dimensions, combined with transparent walls, enable the armchairs and sofas to fit easily into tight spaces without compromising on comfort.