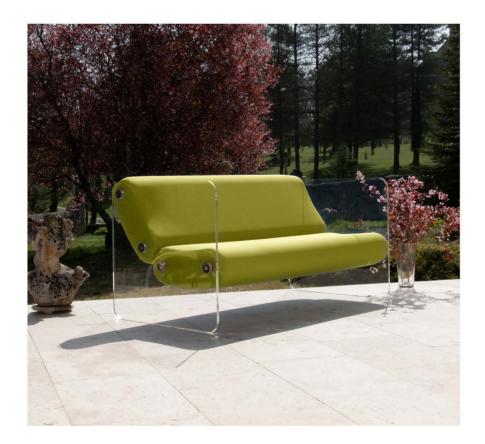

#### MW03 Armchair and Sofa – Sculptural Elegance and Outdoor Comfort

Designed for outdoor use, the MW03 stands out with its architectural design and absolute comfort. Its cast PMMA panels and armrests structure the space with elegance, adding an airy and sophisticated touch. Extremely resistant to shocks and scratches, they ensure optimal durability outdoors.

The originality of the MW03 lies in its two independent bean-shaped cushions,

which offer enveloping comfort and ideal ergonomic support. These cushions are held in place by two transparent cast PMMA pieces shaped like boomerangs, emphasizing the model's sculptural and unique character. The seat, made from open-cell foam, is specially designed to ensure exceptional comfort in outdoor settings.

Its 3D Runner fabric cover, available in 13 colors, allows it to adapt to all styles and environments. With its timeless design, refined lines and subtle vintage touch, the MW03 enhances outdoor spaces while integrating perfectly into modern interiors.

The armchair is available with a seat width of 70 cm or 90 cm, and the sofa in 150 cm, 180 cm, and 200 cm. The cast PMMA panels are available in transparent, smoked bronze or smoked blue-grey.

The protective cover for winter storage can be delivered for each product, and the MW03 can also be used indoors.