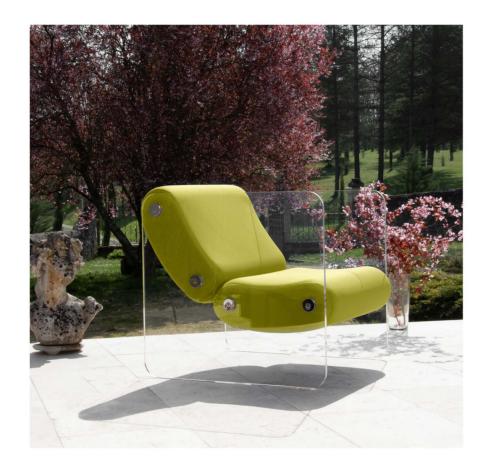

#### MW03 Armchair and Sofa – Sculptural Elegance and Outdoor Comfort

Designed for outdoor use, the MW03 stands out with its architectural design and absolute comfort. Its cast PMMA panels and armrests structure the space with elegance, adding an airy and sophisticated touch. Extremely resistant to shocks and scratches, they ensure optimal durability outdoors.

The originality of the MW03 lies in its two independent bean-shaped cushions,

which offer enveloping comfort and ideal ergonomic support. These cushions are held in place by two transparent cast PMMA pieces shaped like boomerangs, emphasizing the model's sculptural and unique character. The seat, made from open-cell foam, is specially designed to ensure exceptional comfort in outdoor settings.

Its 3D Runner fabric cover, available in 13 colors, allows it to adapt to all styles and environments. With its timeless design, refined lines and subtle vintage touch, the MW03 enhances outdoor spaces while integrating perfectly into modern interiors.

The armchair is available with a seat width of 70 cm or 90 cm, and the sofa in 150 cm, 180 cm, and 200 cm. The cast PMMA panels are available in transparent, smoked bronze or smoked blue-grey.

The protective cover for winter storage can be delivered for each product, and the MW03 can also be used indoors.