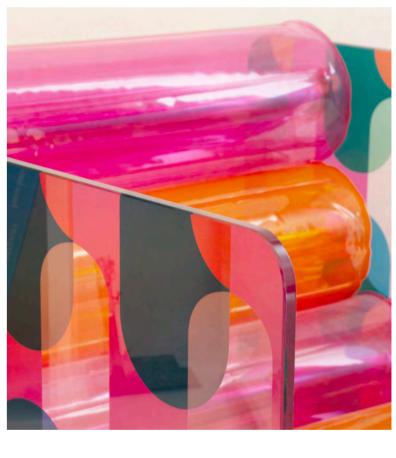

# MW02 "Interface(s)"- NEP

**The artwork "Interface(s)"**, NEP chose to integrate two distinct creations on the panels of the armchair: on one, he placed his painting, while on the other, he initiated a process of erasure, symbolizing transformation and the dialogue between art and design.

The seat cushions, made of foam, are covered with green vegan leather from Soshagro, perfectly matching the tone of the panels. This modern design fits harmoniously into any type of interior.

The artwork "Interface(s)" is a limited edition of 20 pieces.