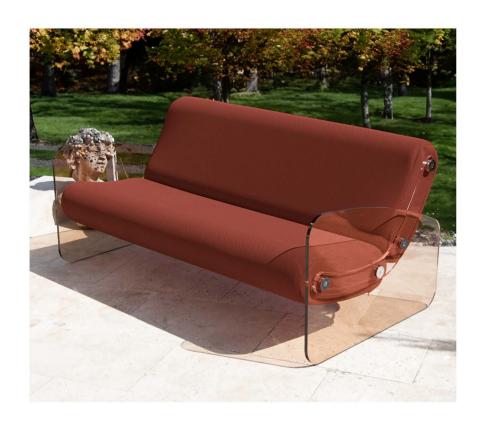

#### MW03 Armchair and Sofa – Sculptural Elegance and Outdoor Comfort

Designed for outdoor use, the MW03 stands out with its architectural design and absolute comfort. Its cast PMMA panels and armrests structure the space with elegance, adding an airy and sophisticated touch. Extremely resistant to shocks and scratches, they ensure optimal durability outdoors.

The originality of the MW03 lies in its two independent bean-shaped cushions,

which offer enveloping comfort and ideal ergonomic support. These cushions are held in place by two transparent cast PMMA pieces shaped like boomerangs, emphasizing the model's sculptural and unique character. The seat, made from open-cell foam, is specially designed to ensure exceptional comfort in outdoor settings.

Its 3D Runner fabric cover, available in 13 colors, allows it to adapt to all styles and environments. With its timeless design, refined lines and subtle vintage touch, the MW03 enhances outdoor spaces while integrating perfectly into modern interiors.

The armchair is available with a seat width of 70 cm or 90 cm, and the sofa in 150 cm, 180 cm, and 200 cm. The cast PMMA panels are available in transparent, smoked bronze or smoked blue-grey.

The protective cover for winter storage can be delivered for each product, and the MW03 can also be used indoors.