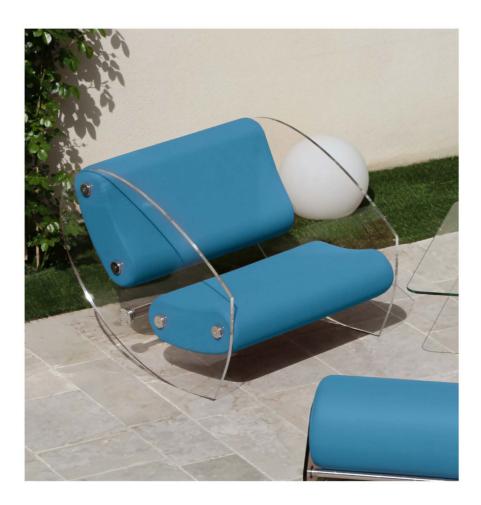

#### MW03 Armchair and Sofa – Sculptural Elegance and Outdoor Comfort

Designed for outdoor use, the MW03 stands out with its architectural design and absolute comfort. Its cast PMMA panels and armrests structure the space with elegance, adding an airy and sophisticated touch. Extremely resistant to shocks and scratches, they ensure optimal durability outdoors.

The originality of the MW03 lies in its two independent bean-shaped cushions,

which offer enveloping comfort and ideal ergonomic support. These cushions are held in place by two transparent cast PMMA pieces shaped like boomerangs, emphasizing the model's sculptural and unique character. The seat, made from open-cell foam, is specially designed to ensure exceptional comfort in outdoor settings.

Its 3D Runner fabric cover, available in 13 colors, allows it to adapt to all styles and environments. With its timeless design, refined lines and subtle vintage touch, the MW03 enhances outdoor spaces while integrating perfectly into modern interiors.

The armchair is available with a seat width of 70 cm or 90 cm, and the sofa in 150 cm, 180 cm, and 200 cm. The cast PMMA panels are available in transparent, smoked bronze or smoked blue-grey.

The protective cover for winter storage can be delivered for each product, and the MW03 can also be used indoors.