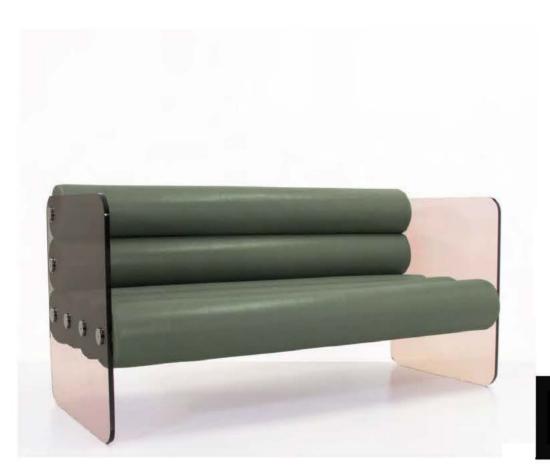

# $\mathsf{N}\mathsf{N}\mathsf{O}\mathsf{S}$

The MW06 collection offers more than just armchairs, sofas or benches. It delivers a unique experience of comfort and elegance, perfect for enhancing your living space, whether indoors, on a terrace or by the pool.

Designed for both residential and HoReCa (Hotel, Restaurant, Café) markets, MW06 stands out with its modern and innovative design that breaks away from traditional styles.

Each piece in the collection, whether armchair, sofa or bench, is defined by exceptional comfort, featuring uniquely shaped bean cushions for the armchairs and sofas, and cylindrical cushions for the benches.

The transparent panels create the illusion of floating cushions, reinforcing the collection's contemporary and avant-garde aesthetic.

The small MW06 bench perfectly complements the line with its sleek and minimalist design. Versatile and stylish,

it fits effortlessly in a variety of spaces such as by the pool, at the foot of a bed, in a walk-in closet, an entryway or even as a footrest.

This collection combines elegance and functionality, bringing a sophisticated touch to any environment.