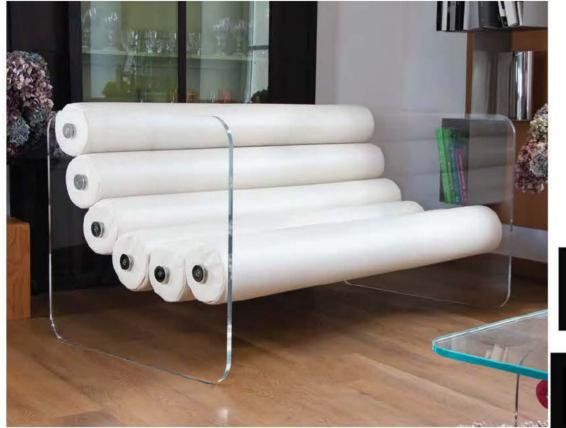

# 

Elevating the aesthetics of furniture to an artistic dimension, the MWO2 armchair does more than just furnish a space; it transforms and enhances it. Its abstract appearance and lounge seating sculpt the space with a unique elegance, infusing it with a modern and luminous dynamic, complemented by a subtle vintage touch. This armchair thus becomes the centerpiece that combines comfort and decoration, perfect for enhancing both contemporary interiors and exteriors. The result of careful design using high-quality eco-friendly materials, the MWO2 offers much more than a simple seat: it provides a luxurious and timeless comfort experience. A true statement of style and sustainability, it transcends conventional furniture to assert itself as a work of art in its own right.

Available with signed and numbered glass walls in more than 30 colors, or in PMMA available in three shades (transparent, smoked bronze, smoked gray-blue), this armchair adapts to all environments. Its seat, made up of six independent cushions, is offered in TPU, HR 40 foam, or alveolar foam for outdoor use.

Weight of the glass armchair: 47 kilos - 104 lbs Weight of the PMMA armchair: 32.1 kilos - 71 lbs

Weight of the glass sofa: 53.8 kilograms - 119 lbs Weight of the PMMA sofa: 42 kilograms - 93 lbs

SOFA