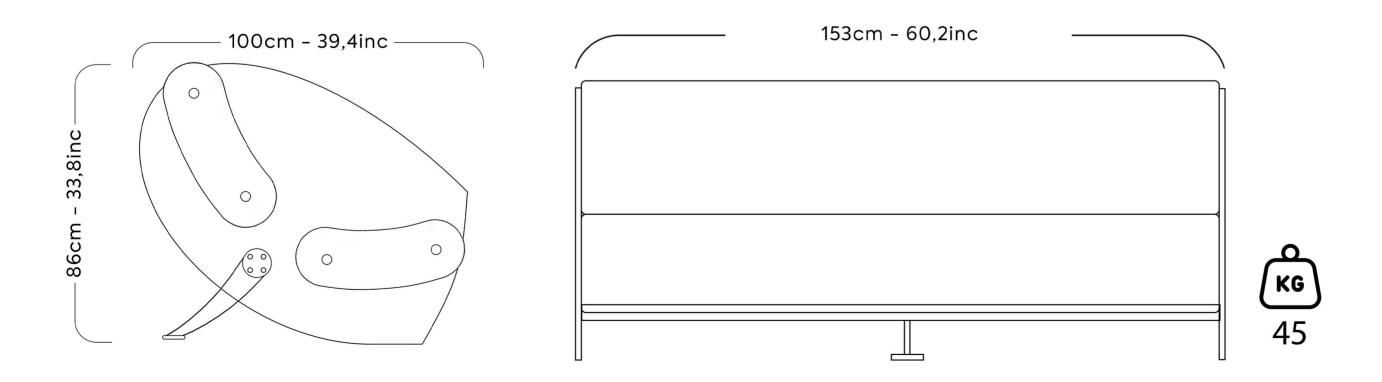

The cushions are upholstered in 3D Runner fabric, a high-end material made for outdoor use, available in 13 colors to suit all styles and environments.

The MW08 is available as an armchair with seat widths of 70 cm and 90 cm, and as a sofa with seat widths of 150 cm, 180 cm, and 200 cm, allowing you to create configurations adapted to any space.

## **ARMCHAIR DIMENSIONS**

**SOFA DIMENSIONS** 

The MW08 sofa is also available in 180 cm and 200 cm widths.

MW08

Jn & Outdoor