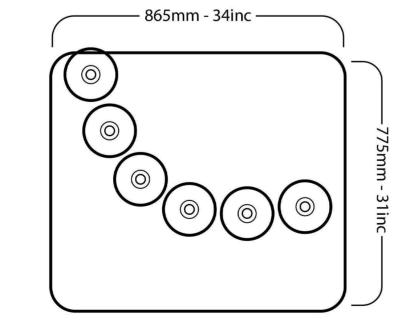

Available with signed and numbered glass walls in more than 30 colors, or in PMMA available in three shades (transparent, smoked bronze, smoked gray-blue), this armchair adapts to all environments. Its seat, made up of six independent cushions, is offered in TPU, HR 40 foam, or alveolar foam for outdoor use.

Weight of the glass armchair: 47 kilos - 104 lbs Weight of the PMMA armchair: 32.1 kilos - 71 lbs

Weight of the glass sofa: 53.8 kilograms - 119 lbs Weight of the PMMA sofa: 42 kilograms - 93 lbs

SOFA