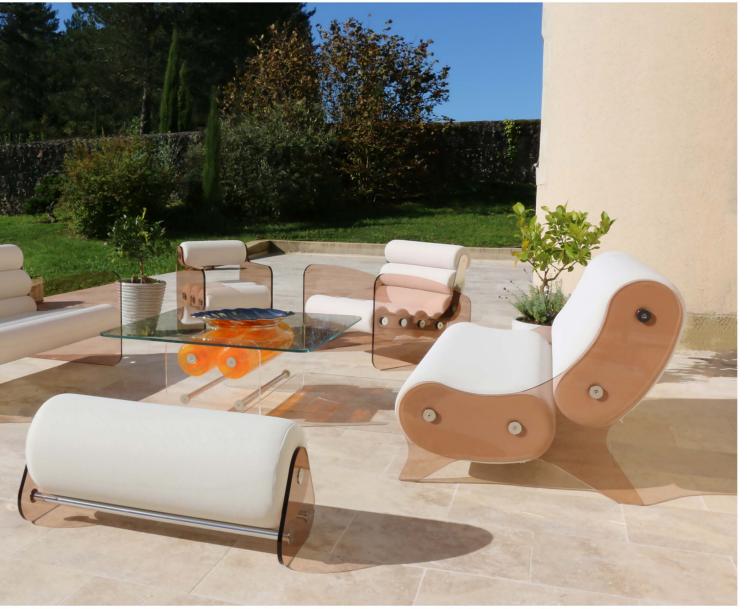

#### MW07 Armchair and Sofa – Sculptural Elegance and Exceptional Comfort with a Lounge-Style Seat

Inspired by the MW07, winner of the First Prize in Furniture Design at the DNA Paris Design Awards, the MW07 builds on its essence while adding a bold, sculptural dimension.

Its redesigned panels and seat subtly reveal a stainless steel base a signature element of the model.

This detail, visible between the two bean-shaped cushions, brings a sense of lightness and refined aesthetics to the piece. Designed as a unique and exclusive creation, the MW07 is intended for design lovers seeking to elevate their outdoor space. Its ultra-lounge seat provides absolute comfort, thanks to open-cell foam cushions specifically developed for outdoor use. Its transparent cast PMMA panels (Altuglas), slightly more compact than those of the MW05, preserve the lightness and fluidity of the design while ensuring excellent resistance to shocks and scratches.

The 3D Runner fabric upholstery, available in 13 colors, allows for elegant and contemporary customization, making it easy to integrate into any environment.

With its sculptural design, ultra-lounge comfort, and perfect balance, the MW07 redefines the standards of luxury outdoor furniture. The protective cover for winter storage can be delivered for each product, and the MW07 can also be used indoors.

The seating options are available in 70 cm and 90 cm for the armchair, and in 150 cm, 180 cm, and 200 cm for the sofa.