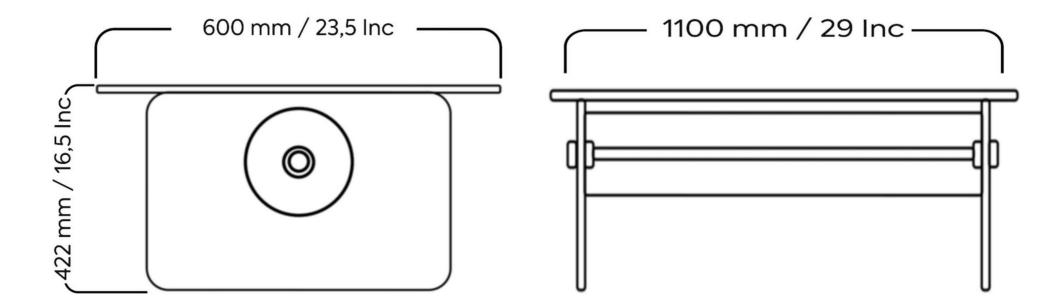

The MW coffee table embodies an elegant and versatile design, with transparency and clean lines that harmoniously adapt to any interior, regardless of the size or style of the space.

Designed to pair perfectly with our armchairs and sofas, it also blends seamlessly with other furniture styles thanks to its aesthetic flexibility.

Its transparent PMMA base, supported by a cushion available in a variety of colors and materials, allows you to add a touch of modernity or vintage charm, depending on the desired ambiance.

### **COFFEE TABLE**

Weight of the coffee table: 22.8 kilos - 50 lbs

# MW Coffee Table – PMMA base & glass top – Foam cushion.

MW coffee table with foam cushions covered with a vegan leather sleeve in brown.

110 x 60cm

SKU:TBA11-MS6039

Price : 1 350 €

# MW Coffee Table – PMMA base & glass top

MW coffee table with transparent PMMA legs and glass tabletop, TPU cushions in blue, available in 6 colors.

SKU:TBA11-19

110 x 60cm

Price : 1350 €