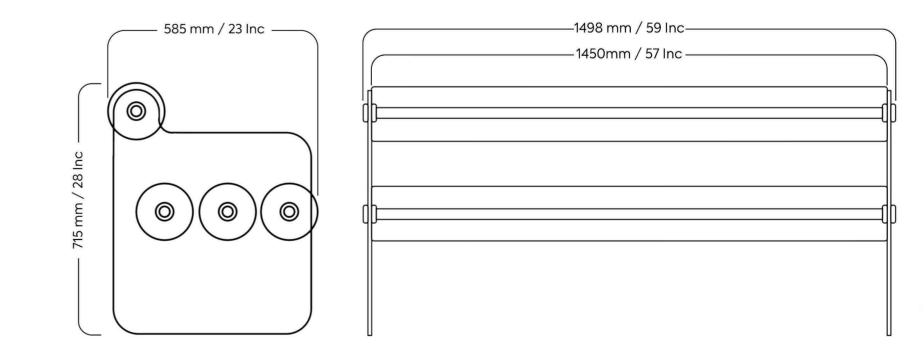

### CHAIR

Weight of the glass chair: 27 kilograms - 59 lbs Weight of the PMMA chair: 18 kilograms - 40 lbs

Weight of the glass bench: 52.9 kg - 117 lbs Weight of the PMMA bench: 38.5 kg - 85 lbs

# MW04 Chair – Panels in Bronze PMMA

MW04 chair with alveolar foam cushions covered with a 3D Runner fabric sleeve in pearl white and Bronze PMMA structure.

#### SKU: MW04APB-MARB061

#### Price : 1 490 €