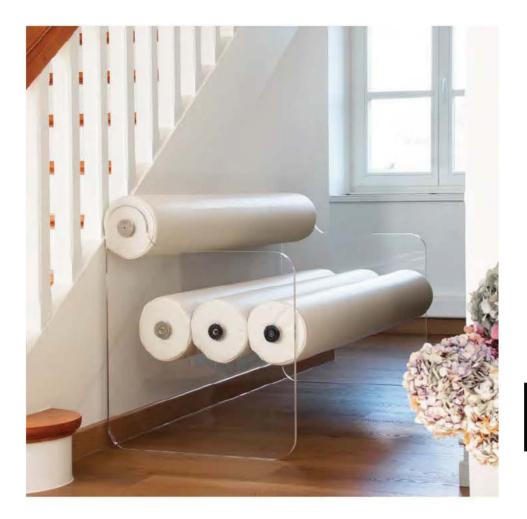

#### MW07 Armchair and Sofa – Sculptural Elegance and Exceptional Comfort with a Lounge-Style Seat

Inspired by the MW07, winner of the First Prize in Furniture Design at the DNA Paris Design Awards, the MW07 builds on its essence while adding a bold, sculptural dimension.

Its redesigned panels and seat subtly reveal a stainless steel base a signature element of the model.

This detail, visible between the two bean-shaped cushions, brings a sense of lightness and refined aesthetics to the piece. Designed as a unique and exclusive creation, the MW07 is intended for design lovers seeking to elevate their outdoor space. Its ultra-lounge seat provides absolute comfort, thanks to open-cell foam cushions specifically developed for outdoor use. Its transparent cast PMMA panels (Altuglas), slightly more compact than those of the MW05, preserve the lightness and fluidity of the design while ensuring excellent resistance to shocks and scratches.

The 3D Runner fabric upholstery, available in 13 colors, allows for elegant and contemporary customization, making it easy to integrate into any environment.

With its sculptural design, ultra-lounge comfort, and perfect balance, the MW07 redefines the standards of luxury outdoor furniture. The protective cover for winter storage can be delivered for each product, and the MW07 can also be used indoors.

The seating options are available in 70 cm and 90 cm for the armchair, and in 150 cm, 180 cm, and 200 cm for the sofa.