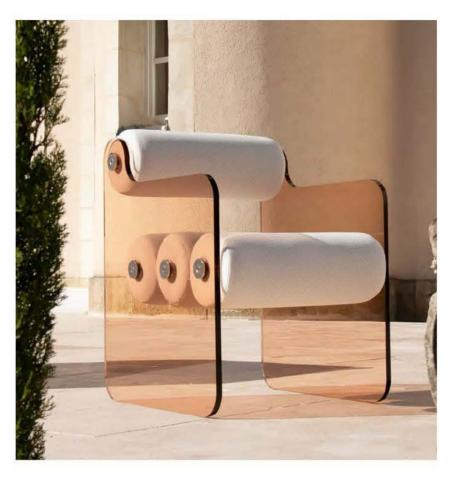

# 

Elegant and sophisticated, this chair, also available in a bench version, embodies a purity of design and a subtle simplicity that makes it an exceptional object. Lightweight and ideal for everyday use, it adds a touch of sparkling inspiration both indoors and outdoors. With its PMMA walls available in various colors, transparent, or in glass, the MW04 chair and bench

integrate harmoniously into diverse environments.

Versatile, this piece combines functionality and aesthetics, transforming into a practical and comfortable seat while remaining a remarkable decorative object. Whether around a table, in a boudoir, a bedroom, or an entryway, the MW04 naturally finds its place in both contemporary and classic spaces.

Designed with three seat cushions, it can also be custom-made in an armchair version with four cushions for added comfort. Each model, whether in glass or PMMA engraved with the caning pattern, is carefully signed and numbered, ensuring its authenticity and unique character.