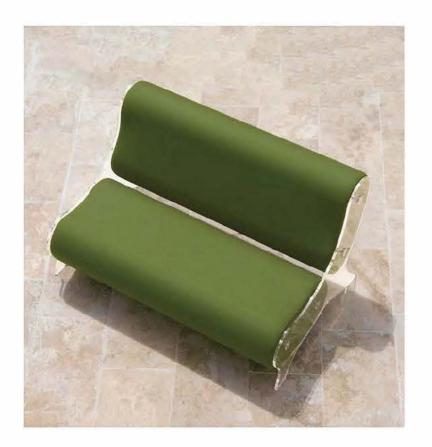

# $\mathsf{N}\mathsf{N}\mathsf{O}\mathsf{S}$

The MW06 collection offers more than just armchairs, sofas or benches. It delivers a unique experience of comfort and elegance, perfect for enhancing your living space, whether indoors, on a terrace or by the pool.

Designed for both residential and HoReCa (Hotel, Restaurant, Café) markets, MW06 stands out with its modern and innovative design that breaks away from traditional styles.

Each piece in the collection, whether armchair, sofa or bench, is defined by exceptional comfort, featuring uniquely shaped bean cushions for the armchairs and sofas, and cylindrical cushions for the benches.

The transparent panels create the illusion of floating cushions, reinforcing the collection's contemporary and avant-garde aesthetic.

The small MW06 bench perfectly complements the line with its sleek and minimalist design. Versatile and stylish,

it fits effortlessly in a variety of spaces such as by the pool, at the foot of a bed, in a walk-in closet, an entryway or even as a footrest.

This collection combines elegance and functionality, bringing a sophisticated touch to any environment.