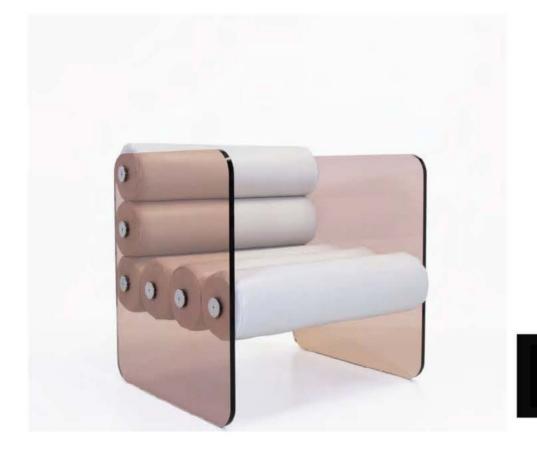

# $\mathsf{N}\mathsf{N}\mathsf{O}\mathsf{S}$

The MW06 collection offers more than just armchairs, sofas or benches. It delivers a unique experience of comfort and elegance, perfect for enhancing your living space, whether indoors, on a terrace or by the pool.

Designed for both residential and HoReCa (Hotel, Restaurant, Café) markets, MW06 stands out with its modern and innovative design that breaks away from traditional styles.

Each piece in the collection, whether armchair, sofa or bench, is defined by exceptional comfort, featuring uniquely shaped bean cushions for the armchairs and sofas, and cylindrical cushions for the benches.

The transparent panels create the illusion of floating cushions, reinforcing the collection's contemporary and avant-garde aesthetic.

The small MW06 bench perfectly complements the line with its sleek and minimalist design. Versatile and stylish,

it fits effortlessly in a variety of spaces such as by the pool, at the foot of a bed, in a walk-in closet, an entryway or even as a footrest.

This collection combines elegance and functionality, bringing a sophisticated touch to any environment.