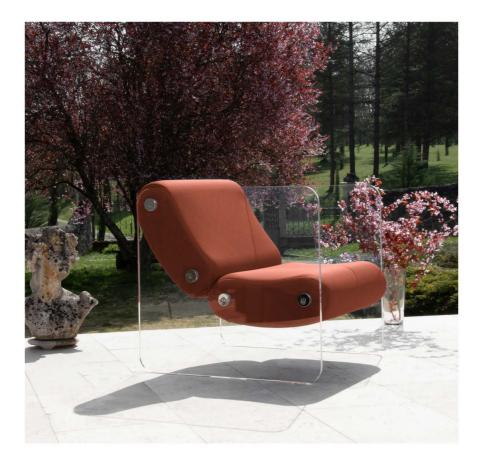

#### MW03 Armchair and Sofa – Sculptural Elegance and Outdoor Comfort

Designed for outdoor use, the MW03 stands out with its architectural design and absolute comfort. Its cast PMMA panels and armrests structure the space with elegance, adding an airy and sophisticated touch. Extremely resistant to shocks and scratches, they ensure optimal durability outdoors.

The originality of the MW03 lies in its two independent bean-shaped cushions,

which offer enveloping comfort and ideal ergonomic support. These cushions are held in place by two transparent cast PMMA pieces shaped like boomerangs, emphasizing the model's sculptural and unique character. The seat, made from open-cell foam, is specially designed to ensure exceptional comfort in outdoor settings.

Its 3D Runner fabric cover, available in 13 colors, allows it to adapt to all styles and environments. With its timeless design, refined lines and subtle vintage touch, the MW03 enhances outdoor spaces while integrating perfectly into modern interiors.

The armchair is available with a seat width of 70 cm or 90 cm, and the sofa in 150 cm, 180 cm, and 200 cm. The cast PMMA panels are available in transparent, smoked bronze or smoked blue-grey.

The protective cover for winter storage can be delivered for each product, and the MW03 can also be used indoors.