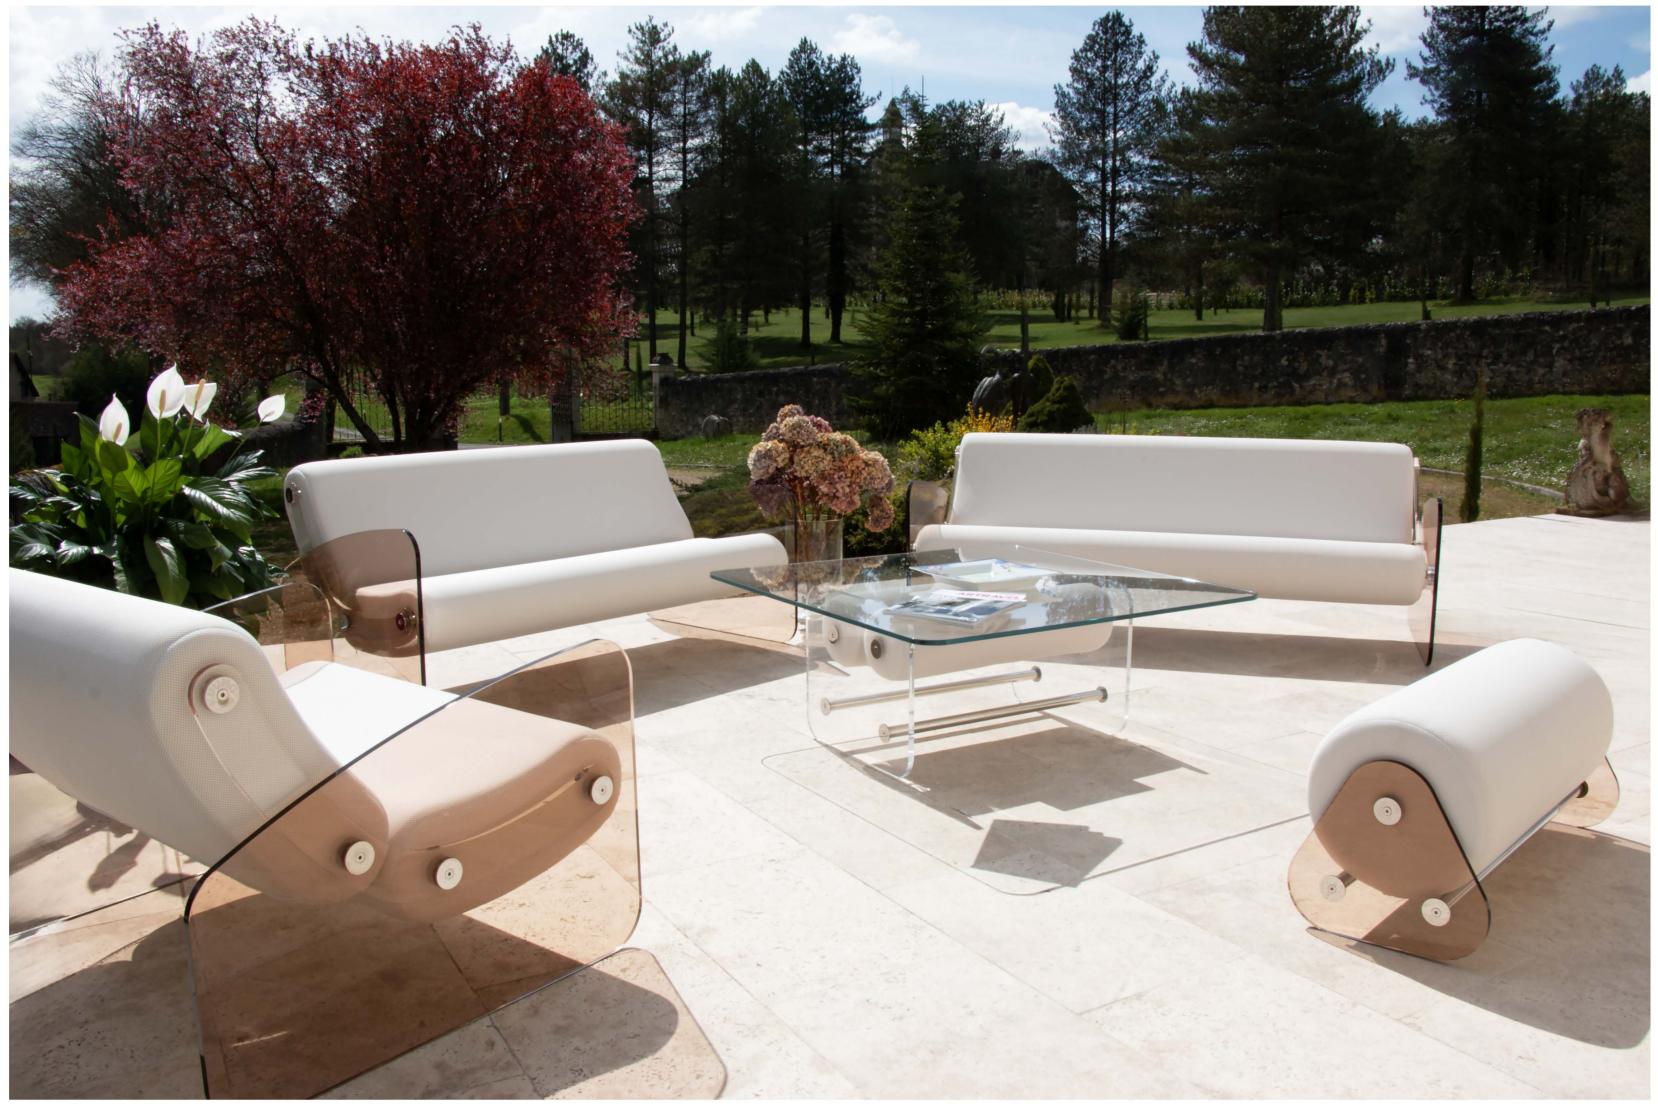

# $\mathsf{N}\mathsf{N}\mathsf{O}\mathsf{S}$

The MW06 collection offers more than just armchairs, sofas or benches. It delivers a unique experience of comfort and elegance, perfect for enhancing your living space, whether indoors, on a terrace or by the pool.

Designed for both residential and HoReCa (Hotel, Restaurant, Café) markets, MW06 stands out with its modern and innovative design that breaks away from traditional styles.

Each piece in the collection, whether armchair, sofa or bench, is defined by exceptional comfort, featuring uniquely shaped bean cushions for the armchairs and sofas, and cylindrical cushions for the benches.

The transparent panels create the illusion of floating cushions, reinforcing the collection's contemporary and avant-garde aesthetic.

The small MW06 bench perfectly complements the line with its sleek and minimalist design. Versatile and stylish,

it fits effortlessly in a variety of spaces such as by the pool, at the foot of a bed, in a walk-in closet, an entryway or even as a footrest.

This collection combines elegance and functionality, bringing a sophisticated touch to any environment.