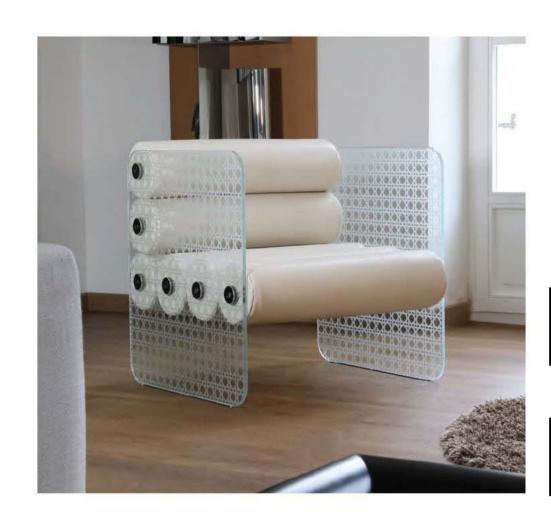

# 

Behind a sober appearance often lies a complex reflection. The MW01 collection embodies this idea with a distinctive design, combining a straight seat and elegantly proportioned walls, offering perfect harmony to the whole. Originally designed to equip professional spaces such as offices or reception areas, this collection highlights those who occupy it, subtly emphasizing their presence.

Today, whether in armchair or sofa version, this line with contemporary design, enriched with a subtle vintage touch, adapts to all types of spaces, whether professional or residential. Its optimized dimensions and cylindrical cushions provide a perfect balance between elegance and comfort.

The design of the MW01 model allows for a straight seat, ideal for work environments, while also offering the possibility to relax thanks to the generous depth and width of the seat. The compact dimensions, combined with transparent walls, enable the armchairs and sofas to fit easily into tight spaces without compromising on comfort.

Depending on the choice of surfaces, the type of seating, and the color, the armchairs and sofas in this collection can take on a more modern and bold look with an electric design or adopt a contemporary line with a slight vintage touch.

Each piece in the collection, with its unique design, becomes a true collector's item, adding invaluable aesthetic value to any space in which it is installed.

Weight of the glass armchair: 41.8 kilos - 92 lbs Weight of the PMMA armchair: 29.6 kilos - 65 lbs