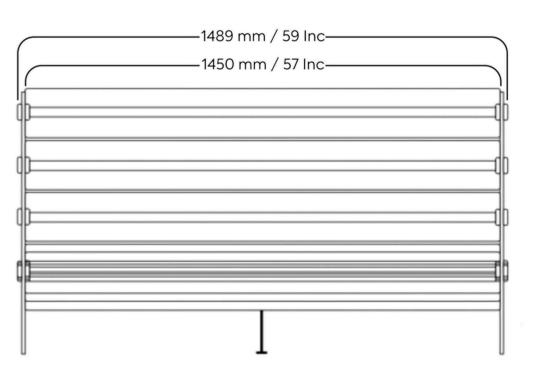

## **ARMCHAIR DIMENSIONS**

**SOFA DIMENSIONS** 

The MW07 sofa is also available in 180 cm and 200 cm widths.

M M () /

Jule Outdoor