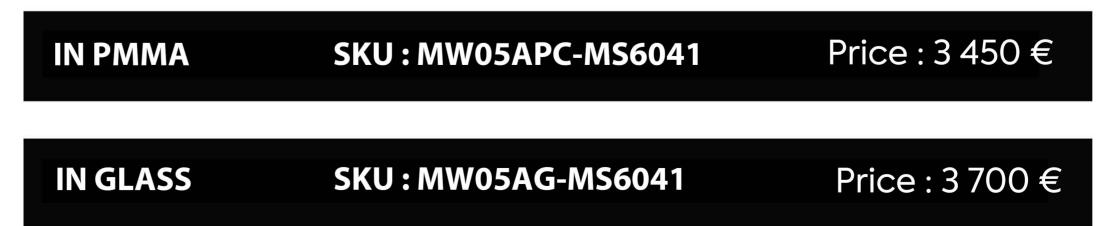

#### SKU: MW04SPC-MS6036-PLUME

Price : 2 900 €

Ultra-designed, the MW05 armchairs and sofas are true works of art. Winner of the first prize in the Furniture category at the DNA Paris Design Awards 2023, the MW05 stands out with its sculptural design and bold lines softened by rounded shapes. Its mirror-polished stainless steel base, which provides perfect balance, makes it an exceptional collector's piece.

In addition to offering unparalleled comfort with its lounge seating, the MW05 brings a modern and designer touch to your spaces. Despite its relatively imposing dimensions, the transparency of its walls allows it to blend harmoniously into all interiors, whether modern or contemporary. Depending on the color combinations of the walls and seating, it exudes a dynamic and electric brilliance, making each piece unique and captivating.

Each MW05 is numbered and signed, ensuring the traceability and authenticity of this exceptional piece.

Weight of the glass armchair: 69 kilos - 152 lbs Weight of the PMMA armchair: 43 kilos - 95 lbs

Weight of the glass sofa: 79.9 kg - 176 lbs Weight of the PMMA sofa: 53.9 kg - 119 lbs