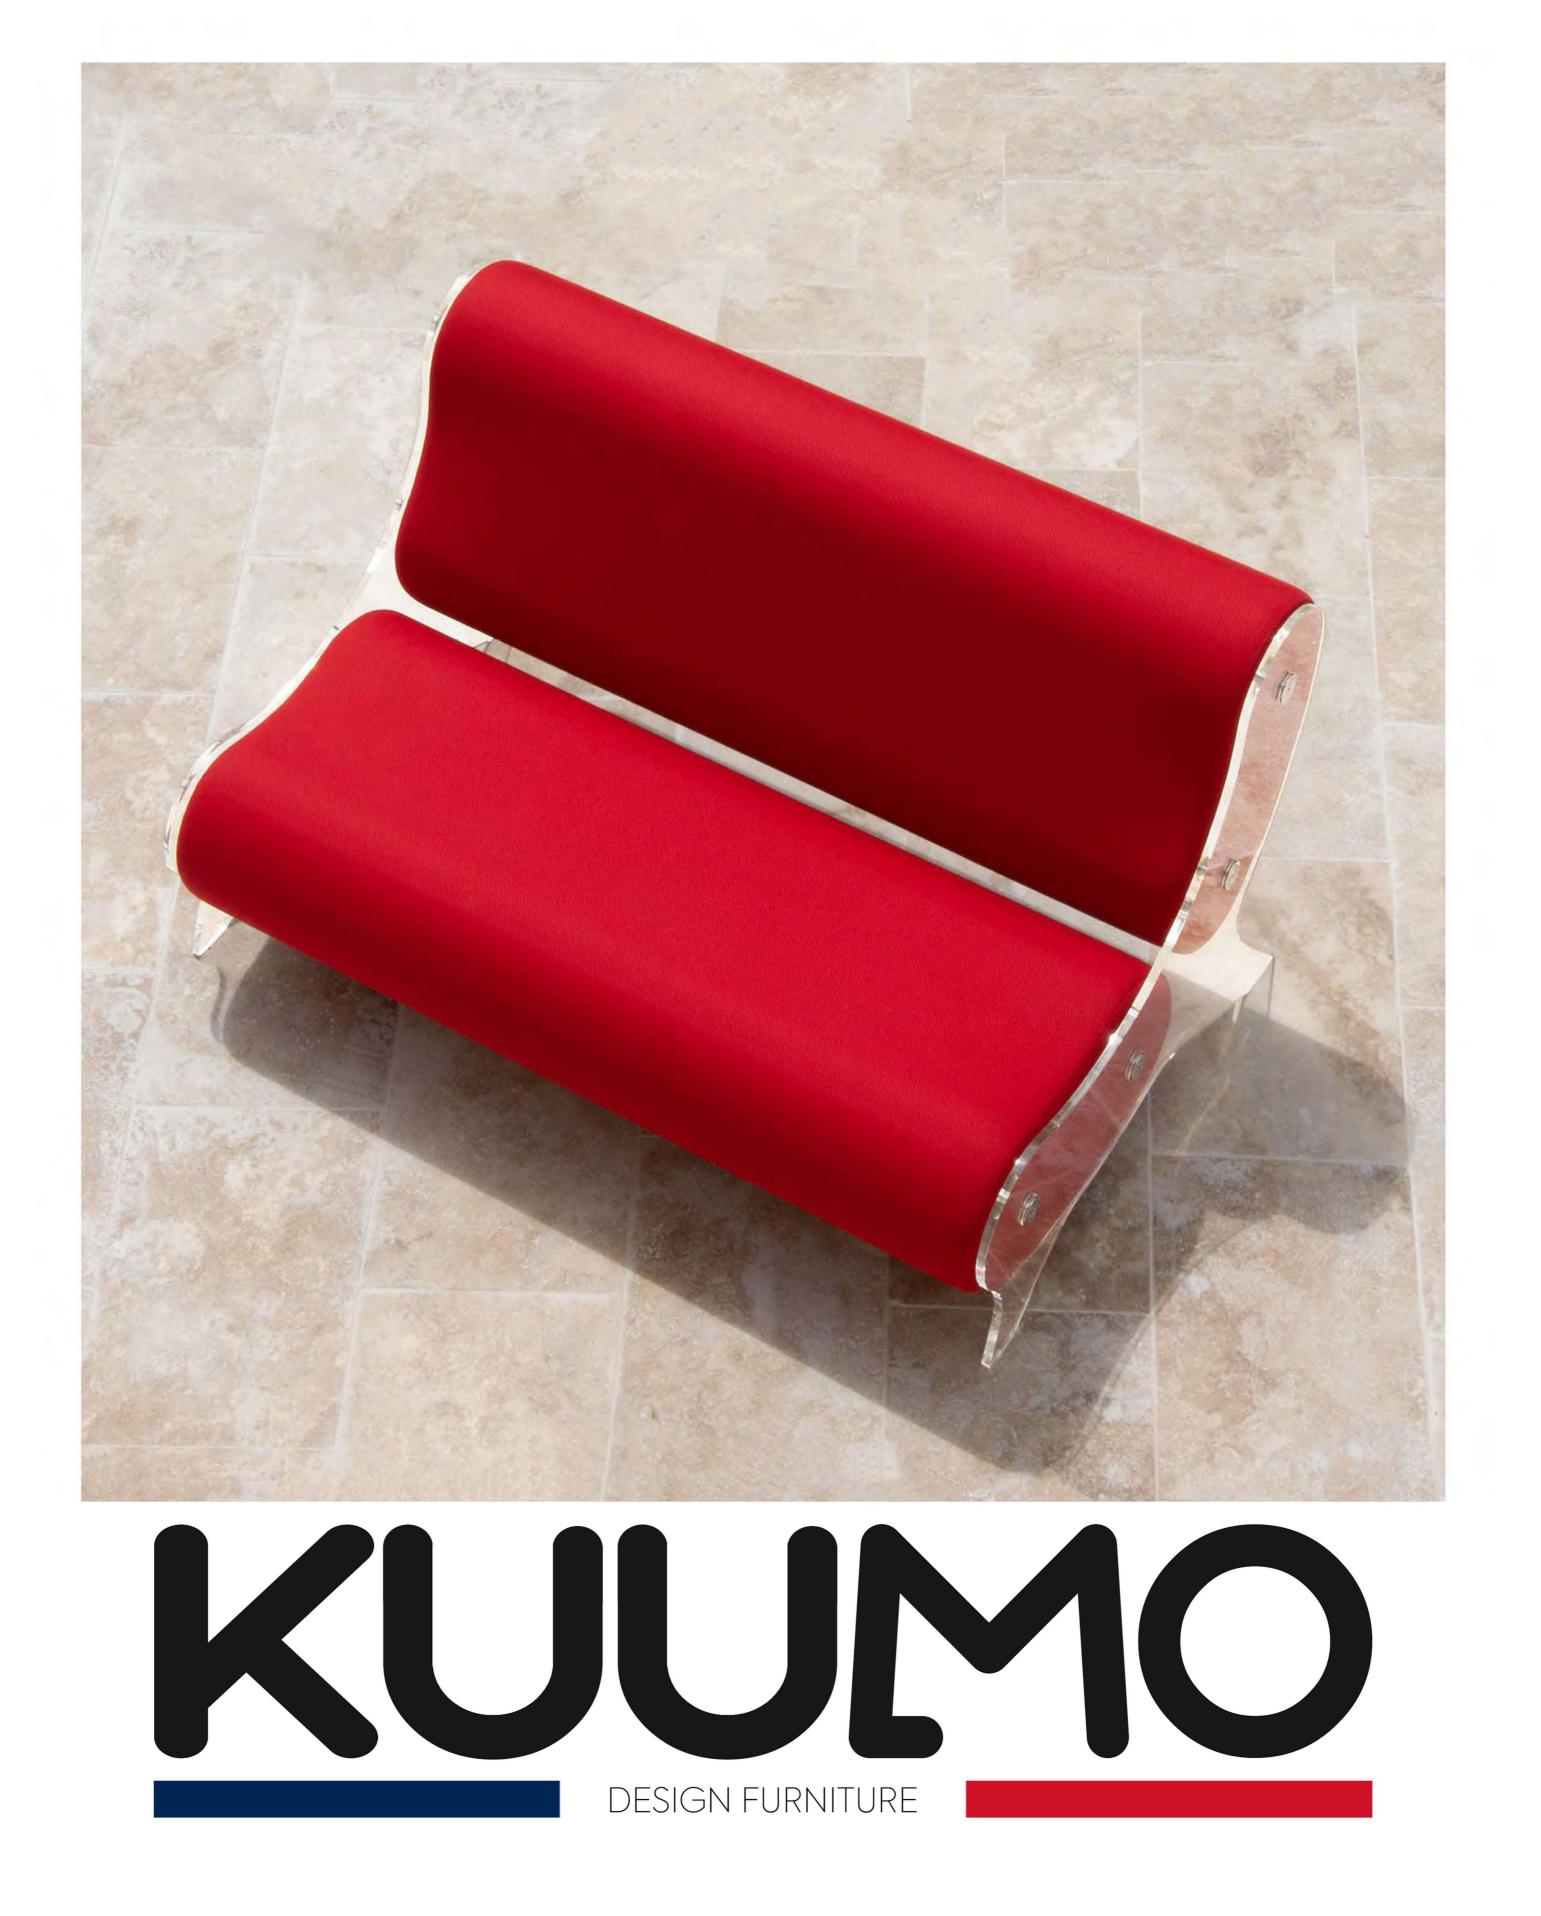

#### MW03 Armchair and Sofa – Sculptural Elegance and Outdoor Comfort

Designed for outdoor use, the MW03 stands out with its architectural design and absolute comfort. Its cast PMMA panels and armrests structure the space with elegance, adding an airy and sophisticated touch. Extremely resistant to shocks and scratches, they ensure optimal durability outdoors.

The originality of the MW03 lies in its two independent bean-shaped cushions,

which offer enveloping comfort and ideal ergonomic support. These cushions are held in place by two transparent cast PMMA pieces shaped like boomerangs, emphasizing the model's sculptural and unique character. The seat, made from open-cell foam, is specially designed to ensure exceptional comfort in outdoor settings.

Its 3D Runner fabric cover, available in 13 colors, allows it to adapt to all styles and environments. With its timeless design, refined lines and subtle vintage touch, the MW03 enhances outdoor spaces while integrating perfectly into modern interiors.

The armchair is available with a seat width of 70 cm or 90 cm, and the sofa in 150 cm, 180 cm, and 200 cm. The cast PMMA panels are available in transparent, smoked bronze or smoked blue-grey.

The protective cover for winter storage can be delivered for each product, and the MW03 can also be used indoors.