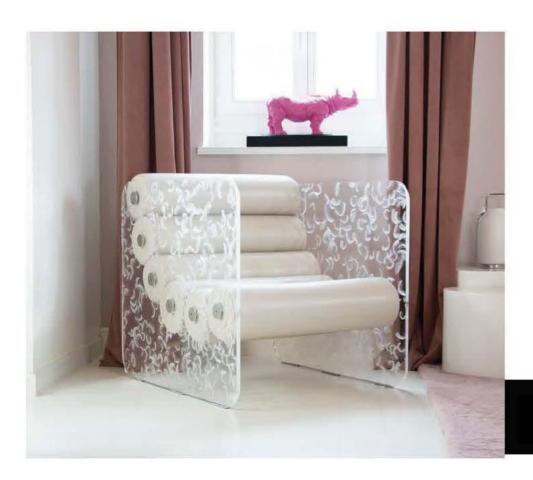

# 

Behind a sober appearance often lies a complex reflection. The MW01 collection embodies this idea with a distinctive design, combining a straight seat and elegantly proportioned walls, offering perfect harmony to the whole. Originally designed to equip professional spaces such as offices or reception areas, this collection highlights those who occupy it, subtly emphasizing their presence.

Today, whether in armchair or sofa version, this line with contemporary design, enriched with a subtle vintage touch, adapts to all types of spaces, whether professional or residential. Its optimized dimensions and cylindrical cushions provide a perfect balance between elegance and comfort.

The design of the MW01 model allows for a straight seat, ideal for work environments, while also offering the possibility to relax thanks to the generous depth and width of the seat. The compact dimensions, combined with transparent walls, enable the armchairs and sofas to fit easily into tight spaces without compromising on comfort.