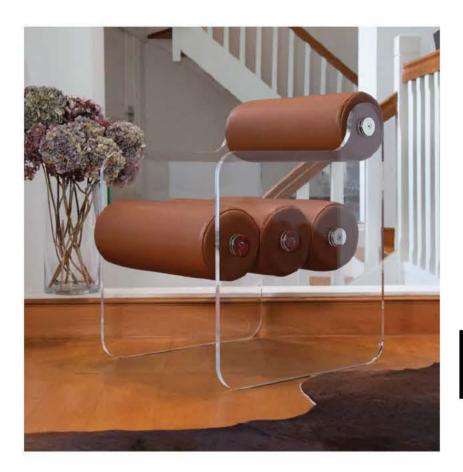

# $\mathsf{N}\mathsf{N}\mathsf{O}\mathsf{S}$

The MW06 collection offers more than just armchairs, sofas or benches. It delivers a unique experience of comfort and elegance, perfect for enhancing your living space, whether indoors, on a terrace or by the pool.

Designed for both residential and HoReCa (Hotel, Restaurant, Café) markets, MW06 stands out with its modern and innovative design that breaks away from traditional styles.

Each piece in the collection, whether armchair, sofa or bench, is defined by exceptional comfort, featuring uniquely shaped bean cushions for the armchairs and sofas, and cylindrical cushions for the benches.

The transparent panels create the illusion of floating cushions, reinforcing the collection's contemporary and avant-garde aesthetic.

The small MW06 bench perfectly complements the line with its sleek and minimalist design. Versatile and stylish,

it fits effortlessly in a variety of spaces such as by the pool, at the foot of a bed, in a walk-in closet, an entryway or even as a footrest.

This collection combines elegance and functionality, bringing a sophisticated touch to any environment.