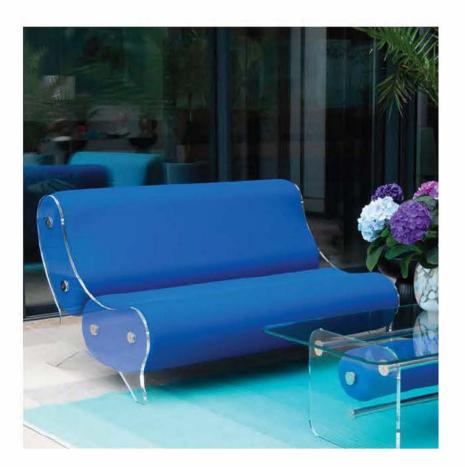

## MW06 POUF & BENCH

#### Designed for indoor and outdoor use.

**Cushions:** available in alveolar foam for outdoor use and in HR foam for indoor use.

**Fabrics:** 3D fabric covers available in 13 colors for outdoor and indoor use, and vegan leather for indoor use with a choice of 5 colors.

Panels: available in PMMA in 3 standard colors: transparent, smoked bronze, and smoked grey-blue.

**OPTIONS:** Possibility to customize the seat width and the panel colors from 25 other color options upon request.

Choice of a central leg or commas on each panel.

| d panels: 890 € |
|-----------------|
|                 |
| ce : 990 €      |
| panels: 1 030 € |
|                 |

#### Bench / seat 150 cm

#### Price : 1280€

Price for colored panels: 1 320 €

## Price : 1500€

## Bench / seat 180 cm

Price for colored panels: 1 540 €

| Bench / seat 200 cm | Price : 1800€                     |
|---------------------|-----------------------------------|
|                     |                                   |
|                     | Price for colored panels: 1 840 € |