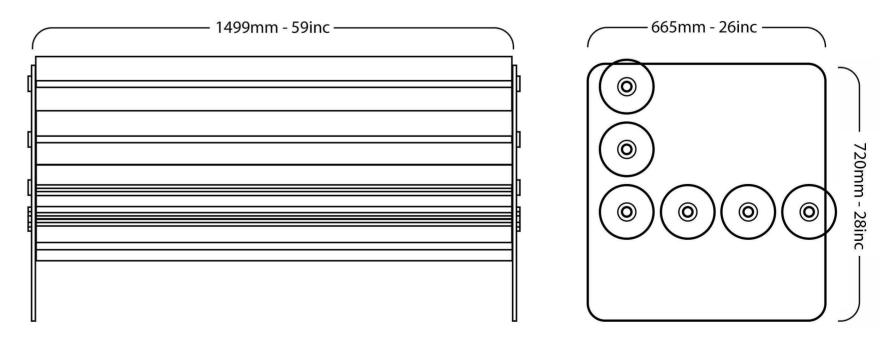

## **ARMCHAIR DIMENSIONS**

**SOFA DIMENSIONS** 

The MW03 sofa is also available in 180 cm and 200 cm widths.

MW03

Jul Outdoor