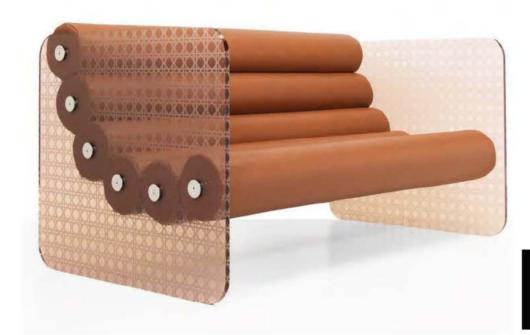

# $\mathsf{N}\mathsf{N}\mathsf{O}\mathsf{S}$

The MW06 collection offers more than just armchairs, sofas or benches. It delivers a unique experience of comfort and elegance, perfect for enhancing your living space, whether indoors, on a terrace or by the pool.

Designed for both residential and HoReCa (Hotel, Restaurant, Café) markets, MW06 stands out with its modern and innovative design that breaks away from traditional styles.

Each piece in the collection, whether armchair, sofa or bench, is defined by exceptional comfort, featuring uniquely shaped bean cushions for the armchairs and sofas, and cylindrical cushions for the benches.

The transparent panels create the illusion of floating cushions, reinforcing the collection's contemporary and avant-garde aesthetic.

The small MW06 bench perfectly complements the line with its sleek and minimalist design. Versatile and stylish,