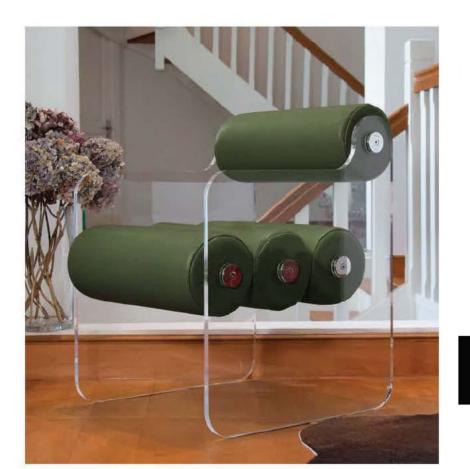

# $\mathsf{N}\mathsf{N}\mathsf{O}\mathsf{S}$

The MW06 collection offers more than just armchairs, sofas or benches. It delivers a unique experience of comfort and elegance, perfect for enhancing your living space, whether indoors, on a terrace or by the pool.

Designed for both residential and HoReCa (Hotel, Restaurant, Café) markets, MW06 stands out with its modern and innovative design that breaks away from traditional styles.

Each piece in the collection, whether armchair, sofa or bench, is defined by exceptional comfort, featuring uniquely shaped bean cushions for the armchairs and sofas, and cylindrical cushions for the benches.

The transparent panels create the illusion of floating cushions, reinforcing the collection's contemporary and avant-garde aesthetic.

The small MW06 bench perfectly complements the line with its sleek and minimalist design. Versatile and stylish,

it fits effortlessly in a variety of spaces such as by the pool, at the foot of a bed, in a walk-in closet, an entryway or even as a footrest.

This collection combines elegance and functionality, bringing a sophisticated touch to any environment.