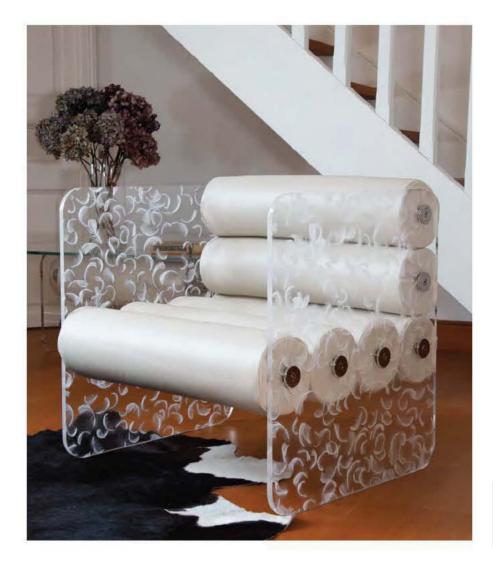

# MW01 "Plume" Armchair – Panels in PMMA

MW01 armchair with PMMA structure and goose feather inclusions in the panels. Foam cushions covered with a vegan leather sleeve in pearl color. Limited edition of 10 pieces.

#### SKU: MW01APC-MS6036-PLUME

Price : 2 500 €

Price : 3 400 €