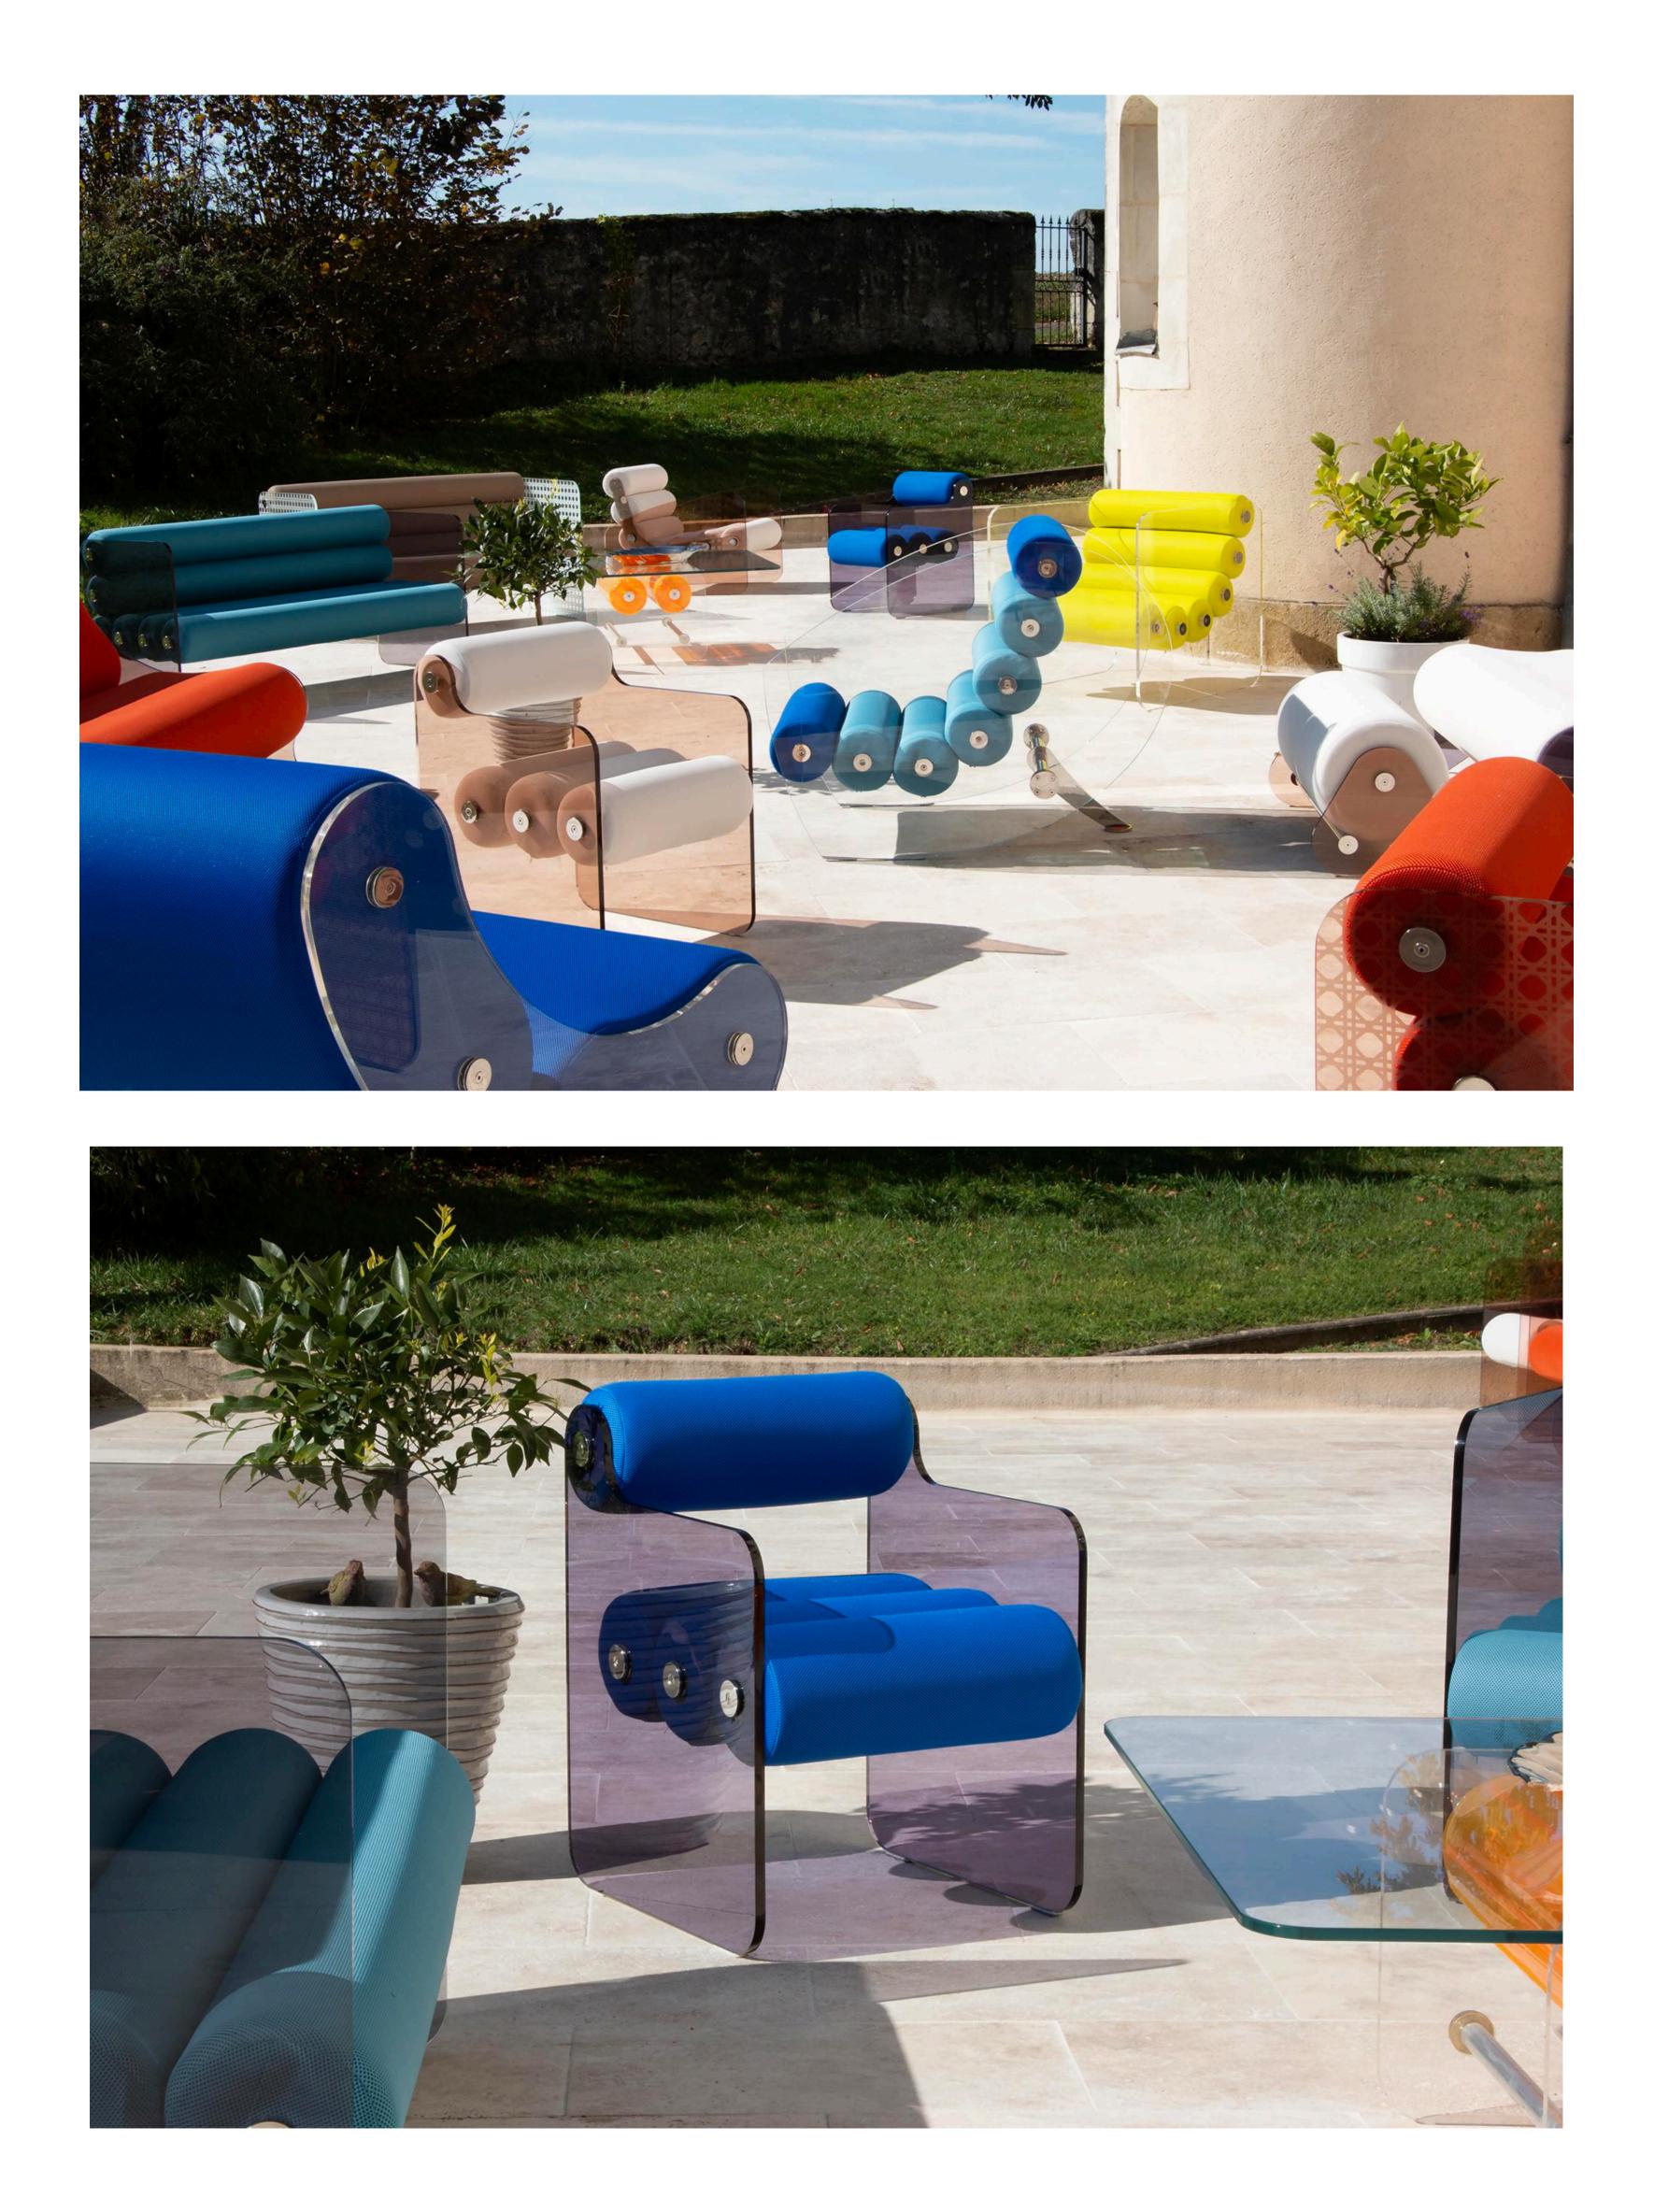

# $\mathsf{N}\mathsf{N}\mathsf{O}\mathsf{S}$

The MW06 collection offers more than just armchairs, sofas or benches. It delivers a unique experience of comfort and elegance, perfect for enhancing your living space, whether indoors, on a terrace or by the pool.

Designed for both residential and HoReCa (Hotel, Restaurant, Café) markets, MW06 stands out with its modern and innovative design that breaks away from traditional styles.

Each piece in the collection, whether armchair, sofa or bench, is defined by exceptional comfort, featuring uniquely shaped bean cushions for the armchairs and sofas, and cylindrical cushions for the benches.

The transparent panels create the illusion of floating cushions, reinforcing the collection's contemporary and avant-garde aesthetic.

The small MW06 bench perfectly complements the line with its sleek and minimalist design. Versatile and stylish,

it fits effortlessly in a variety of spaces such as by the pool, at the foot of a bed, in a walk-in closet, an entryway or even as a footrest.

This collection combines elegance and functionality, bringing a sophisticated touch to any environment.