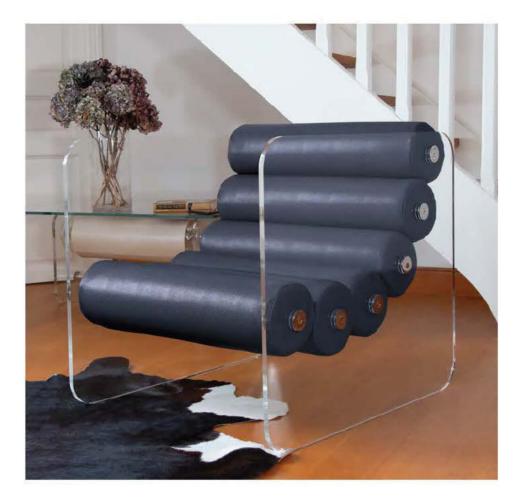

# $\mathsf{N}\mathsf{N}\mathsf{O}\mathsf{S}$

The MW06 collection offers more than just armchairs, sofas or benches. It delivers a unique experience of comfort and elegance, perfect for enhancing your living space, whether indoors, on a terrace or by the pool.

Designed for both residential and HoReCa (Hotel, Restaurant, Café) markets, MW06 stands out with its modern and innovative design that breaks away from traditional styles.

Each piece in the collection, whether armchair, sofa or bench, is defined by exceptional comfort, featuring uniquely shaped bean cushions for the armchairs and sofas, and cylindrical cushions for the benches.

The transparent panels create the illusion of floating cushions, reinforcing the collection's contemporary and avant-garde aesthetic.

The small MW06 bench perfectly complements the line with its sleek and minimalist design. Versatile and stylish,

it fits effortlessly in a variety of spaces such as by the pool, at the foot of a bed, in a walk-in closet, an entryway or even as a footrest.

This collection combines elegance and functionality, bringing a sophisticated touch to any environment.