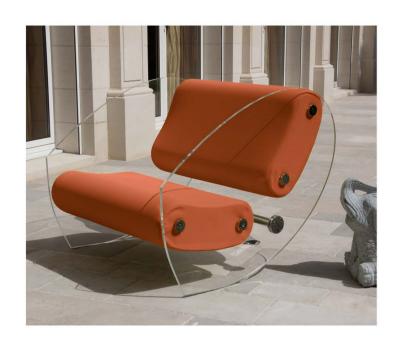

#### MW03 Armchair and Sofa – Sculptural Elegance and Outdoor Comfort

Designed for outdoor use, the MW03 stands out with its architectural design and absolute comfort. Its cast PMMA panels and armrests structure the space with elegance, adding an airy and sophisticated touch. Extremely resistant to shocks and scratches, they ensure optimal durability outdoors.

The originality of the MW03 lies in its two independent bean-shaped cushions,

which offer enveloping comfort and ideal ergonomic support. These cushions are held in place by two transparent cast PMMA pieces shaped like boomerangs, emphasizing the model's sculptural and unique character. The seat, made from open-cell foam, is specially designed to ensure exceptional comfort in outdoor settings.

Its 3D Runner fabric cover, available in 13 colors, allows it to adapt to all styles and environments. With its timeless design, refined lines and subtle vintage touch, the MW03 enhances outdoor spaces while integrating perfectly into modern interiors.