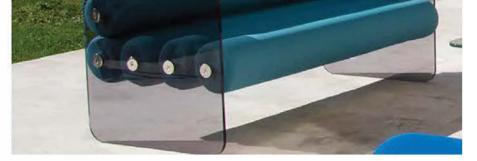

# $\mathsf{N}\mathsf{N}\mathsf{O}\mathsf{S}$

The MW06 collection offers more than just armchairs, sofas or benches. It delivers a unique experience of comfort and elegance, perfect for enhancing your living space, whether indoors, on a terrace or by the pool.

Designed for both residential and HoReCa (Hotel, Restaurant, Café) markets, MW06 stands out with its modern and innovative design that breaks away from traditional styles.

Each piece in the collection, whether armchair, sofa or bench, is defined by exceptional comfort, featuring uniquely shaped bean cushions for the armchairs and sofas, and cylindrical cushions for the benches.

The transparent panels create the illusion of floating cushions, reinforcing the collection's contemporary and avant-garde aesthetic.

The small MW06 bench perfectly complements the line with its sleek and minimalist design. Versatile and stylish,