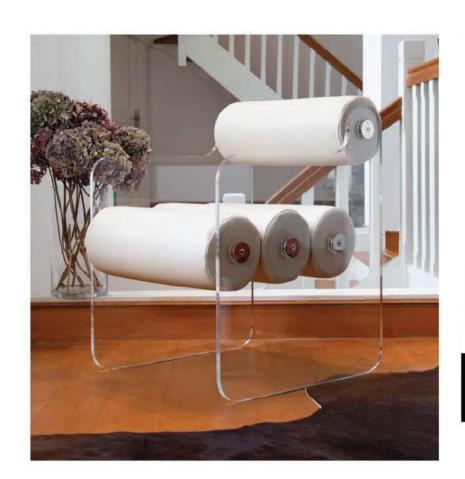

# $\mathsf{N}\mathsf{N}\mathsf{O}\mathsf{S}$

The MW06 collection offers more than just armchairs, sofas or benches. It delivers a unique experience of comfort and elegance, perfect for enhancing your living space, whether indoors, on a terrace or by the pool.

Designed for both residential and HoReCa (Hotel, Restaurant, Café) markets, MW06 stands out with its modern and innovative design that breaks away from traditional styles.

Each piece in the collection, whether armchair, sofa or bench, is defined by exceptional comfort, featuring uniquely shaped bean cushions for the armchairs and sofas, and cylindrical cushions for the benches.

The transparent panels create the illusion of floating cushions, reinforcing the collection's contemporary and avant-garde aesthetic.

The small MW06 bench perfectly complements the line with its sleek and minimalist design. Versatile and stylish,

it fits effortlessly in a variety of spaces such as by the pool, at the foot of a bed, in a walk-in closet, an entryway or even as a footrest.

This collection combines elegance and functionality, bringing a sophisticated touch to any environment.