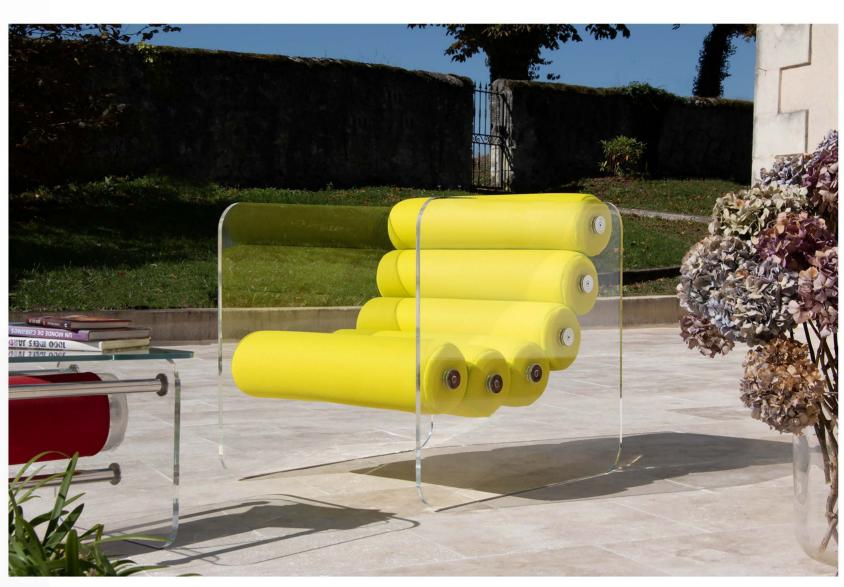

#### MW08 Armchair and Sofa – The Excellence of Outdoor Comfort

Designed for outdoor use, the MW08 is an innovative piece of furniture that combines bold design with absolute comfort. Its seat, made of two independent bean-shaped cushions, perfectly follows the body's curves to provide an unmatched sensation of relaxation.

Thanks to its open-cell foam, this model is specially designed to withstand outdoor conditions while offering exceptional comfort. Its transparent PMMA panels create an illusion of levitation, giving the MW08 an airy and sophisticated look. Extremely resistant to shocks and scratches, they ensure optimal durability, even outdoors.

The cushions are upholstered in 3D Runner fabric, a high-end material made for outdoor use, available in 13 colors to suit all styles and environments.

The MW08 is available as an armchair with seat widths of 70 cm and 90 cm, and as a sofa with seat widths of 150 cm, 180 cm, and 200 cm, allowing you to create configurations adapted to any space.