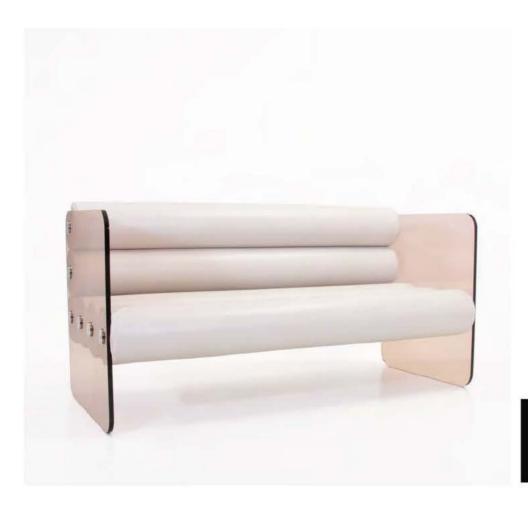

# $\mathsf{N}\mathsf{N}\mathsf{O}\mathsf{S}$

The MW06 collection offers more than just armchairs, sofas or benches. It delivers a unique experience of comfort and elegance, perfect for enhancing your living space, whether indoors, on a terrace or by the pool.

Designed for both residential and HoReCa (Hotel, Restaurant, Café) markets, MW06 stands out with its modern and innovative design that breaks away from traditional styles.

Each piece in the collection, whether armchair, sofa or bench, is defined by exceptional comfort, featuring uniquely shaped bean cushions for the armchairs and sofas, and cylindrical cushions for the benches.

The transparent panels create the illusion of floating cushions, reinforcing the collection's contemporary and avant-garde aesthetic.

The small MW06 bench perfectly complements the line with its sleek and minimalist design. Versatile and stylish,

it fits effortlessly in a variety of spaces such as by the pool, at the foot of a bed, in a walk-in closet, an entryway or even as a footrest.

This collection combines elegance and functionality, bringing a sophisticated touch to any environment.