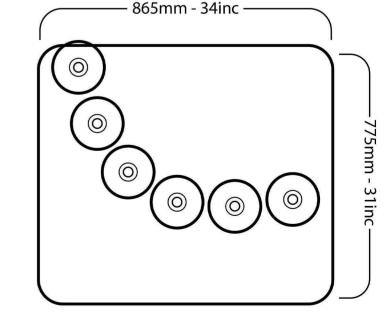

Available with signed and numbered glass walls in more than 30 colors, or in PMMA available in three shades (transparent, smoked bronze, smoked gray-blue), this armchair adapts to all environments. Its seat, made up of six independent cushions, is offered in TPU, HR 40 foam, or alveolar foam for outdoor use.

Weight of the glass armchair: 47 kilos - 104 lbs Weight of the PMMA armchair: 32.1 kilos - 71 lbs

Weight of the glass sofa: 53.8 kilograms - 119 lbs Weight of the PMMA sofa: 42 kilograms - 93 lbs

SOFA