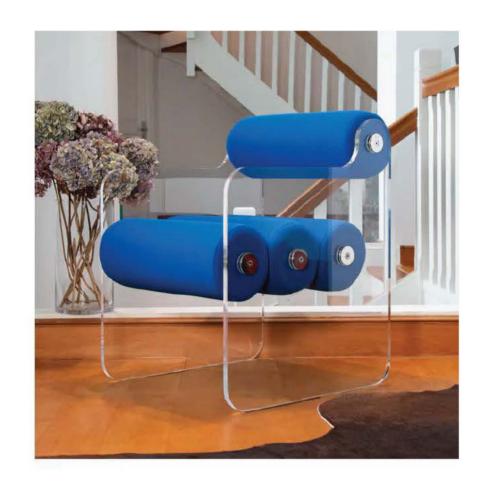

#### MW03 Armchair and Sofa – Sculptural Elegance and Outdoor Comfort

Designed for outdoor use, the MW03 stands out with its architectural design and absolute comfort. Its cast PMMA panels and armrests structure the space with elegance, adding an airy and sophisticated touch. Extremely resistant to shocks and scratches, they ensure optimal durability outdoors.

The originality of the MW03 lies in its two independent bean-shaped cushions,

which offer enveloping comfort and ideal ergonomic support. These cushions are held in place by two transparent cast PMMA pieces shaped like boomerangs, emphasizing the model's sculptural and unique character. The seat, made from open-cell foam, is specially designed to ensure exceptional comfort in outdoor settings.

Its 3D Runner fabric cover, available in 13 colors, allows it to adapt to all styles and environments. With its timeless design, refined lines and subtle vintage touch, the MW03 enhances outdoor spaces while integrating perfectly into modern interiors.

The armchair is available with a seat width of 70 cm or 90 cm, and the sofa in 150 cm, 180 cm, and 200 cm. The cast PMMA panels are available in transparent, smoked bronze or smoked blue-grey.

The protective cover for winter storage can be delivered for each product, and the MW03 can also be used indoors.