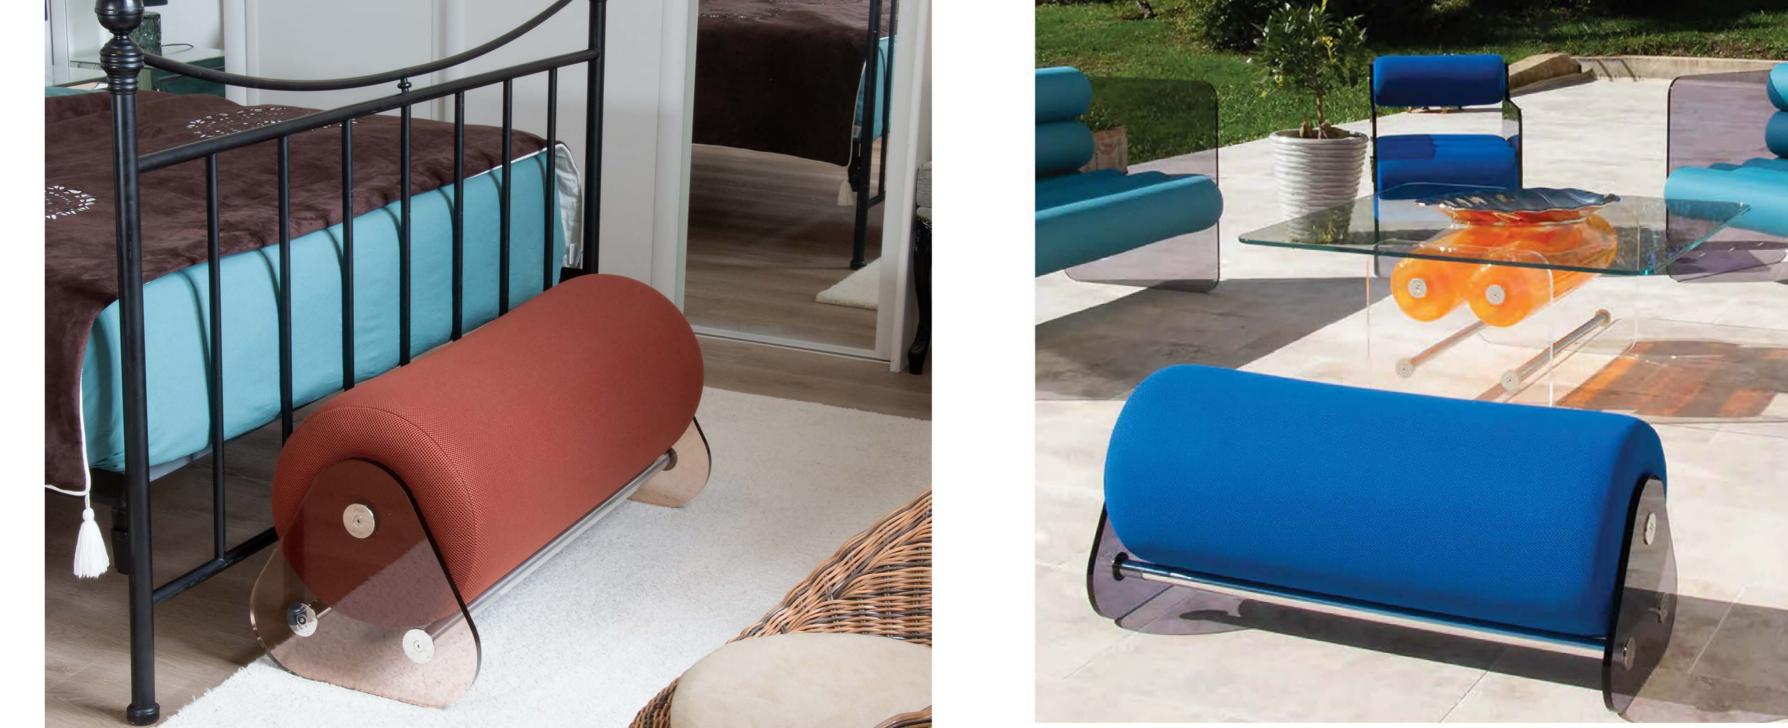

# $\mathsf{N}\mathsf{N}\mathsf{O}\mathsf{S}$

The MW06 collection offers more than just armchairs, sofas or benches. It delivers a unique experience of comfort and elegance, perfect for enhancing your living space, whether indoors, on a terrace or by the pool.

Designed for both residential and HoReCa (Hotel, Restaurant, Café) markets, MW06 stands out with its modern and innovative design that breaks away from traditional styles.

Each piece in the collection, whether armchair, sofa or bench, is defined by exceptional comfort, featuring uniquely shaped bean cushions for the armchairs and sofas, and cylindrical cushions for the benches.

The transparent panels create the illusion of floating cushions, reinforcing the collection's contemporary and avant-garde aesthetic.

The small MW06 bench perfectly complements the line with its sleek and minimalist design. Versatile and stylish,

it fits effortlessly in a variety of spaces such as by the pool, at the foot of a bed, in a walk-in closet, an entryway or even as a footrest.

This collection combines elegance and functionality, bringing a sophisticated touch to any environment.

## MW06 POUF & BENCH