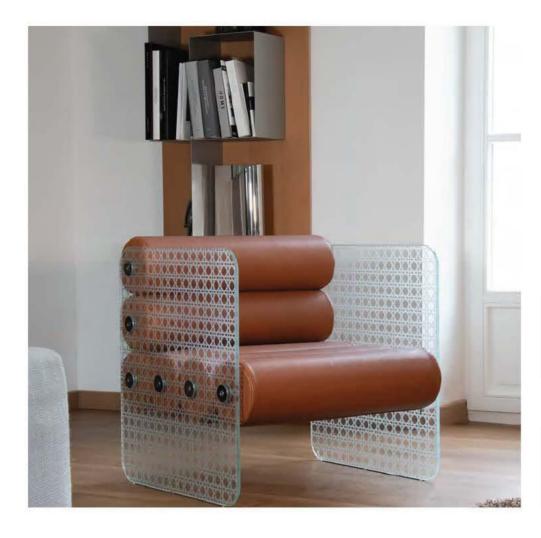

# 

Behind a sober appearance often lies a complex reflection. The MW01 collection embodies this idea with a distinctive design, combining a straight seat and elegantly proportioned walls, offering perfect harmony to the whole. Originally designed to equip professional spaces such as offices or reception areas, this collection highlights those who occupy it, subtly emphasizing their presence.

Today, whether in armchair or sofa version, this line with contemporary design, enriched with a subtle vintage touch, adapts to all types of spaces, whether professional or residential. Its optimized dimensions and cylindrical cushions provide a perfect balance between elegance and comfort.

The design of the MW01 model allows for a straight seat, ideal for work environments, while also offering the possibility to relax thanks to the generous depth and width of the seat. The compact dimensions, combined with transparent walls, enable the armchairs and sofas to fit easily into tight spaces without compromising on comfort.

Depending on the choice of surfaces, the type of seating, and the color, the armchairs and sofas in this collection can take on a more modern and bold look with an electric design or adopt a contemporary line with a slight vintage touch.

Each piece in the collection, with its unique design, becomes a true collector's item, adding invaluable aesthetic value to any space in which it is installed.

Weight of the glass armchair: 41.8 kilos - 92 lbs Weight of the PMMA armchair: 29.6 kilos - 65 lbs