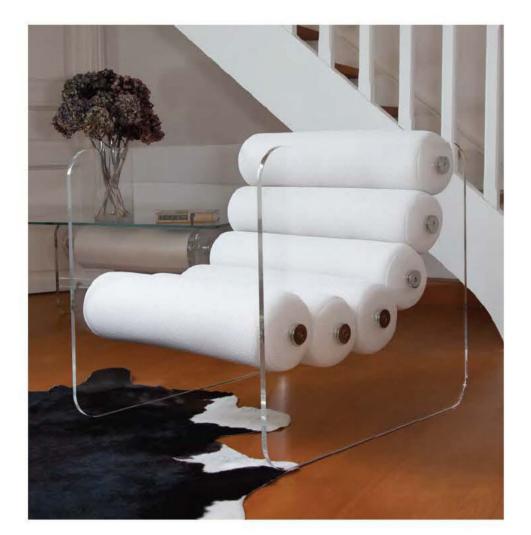

# $\mathsf{N}\mathsf{N}\mathsf{O}\mathsf{S}$

The MW06 collection offers more than just armchairs, sofas or benches. It delivers a unique experience of comfort and elegance, perfect for enhancing your living space, whether indoors, on a terrace or by the pool.

Designed for both residential and HoReCa (Hotel, Restaurant, Café) markets, MW06 stands out with its modern and innovative design that breaks away from traditional styles.

Each piece in the collection, whether armchair, sofa or bench, is defined by exceptional comfort, featuring uniquely shaped bean cushions for the armchairs and sofas, and cylindrical cushions for the benches.

The transparent panels create the illusion of floating cushions, reinforcing the collection's contemporary and avant-garde aesthetic.

The small MW06 bench perfectly complements the line with its sleek and minimalist design. Versatile and stylish,

it fits effortlessly in a variety of spaces such as by the pool, at the foot of a bed, in a walk-in closet, an entryway or even as a footrest.

This collection combines elegance and functionality, bringing a sophisticated touch to any environment.