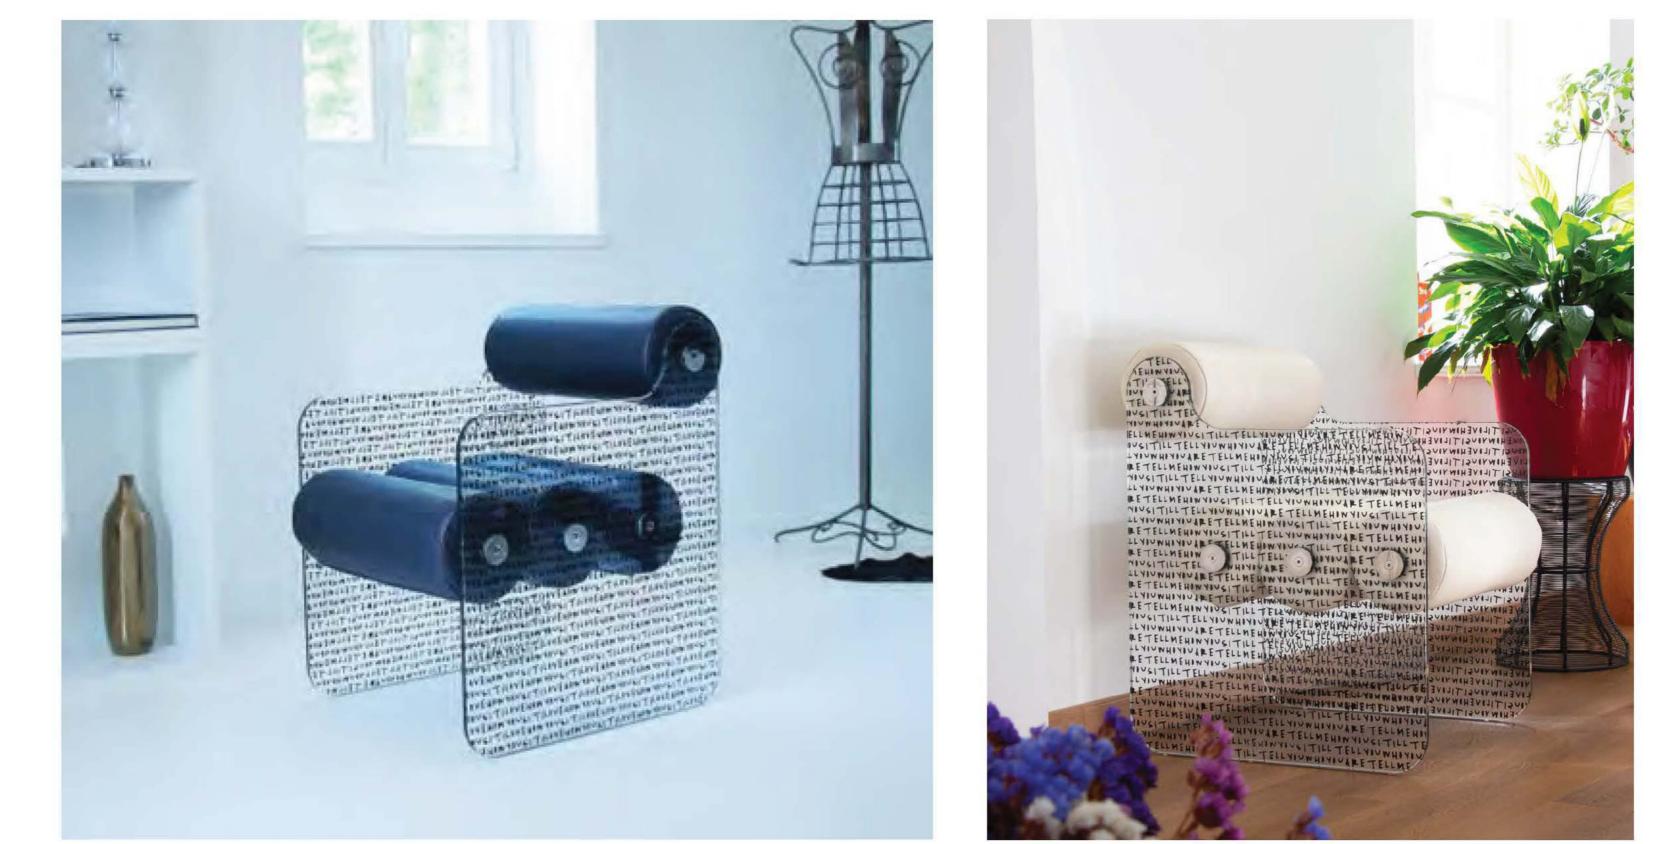

# MW04 "J'adore"- Leah Kirsch

#### MW04 "J'adore"

The MW04 chair, winner of the MIAW Design Award 2022, combines comfort, contemporary elegance and artistic creativity. Limited to 20 pieces, the "J'adore" chair was created in collaboration with artist Leah Kirsch.

On one of the panels, you can read:

Dis-moi comment tu t'assois, je te dirai qui tu es. "Tell me how you sit, I'll tell you who you are."

On the other panel: J'adore ta façon de t'asseoir "I love how you sit!" Adapting to all interior styles, this chair is both an extremely comfortable seat and a unique collector's piece.

It is available with a foam seat, covered with Soshagro vegan leather in pearl or anthracite.

| <b>BLACK CHAIR</b> | SKU: MW04AG-MS6046-LEAHKIRSCH | Price : 3 500 € |  |
|--------------------|-------------------------------|-----------------|--|
|                    |                               |                 |  |
| WHITE CHAIR        | SKU: MW04AG-MS6036-LEAHKIRSCH | Price : 3 500 € |  |