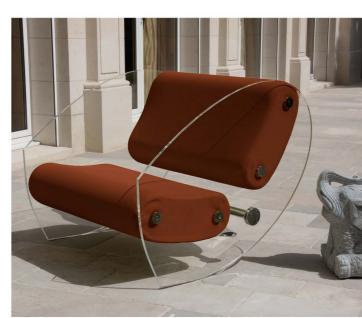

#### MW03 Armchair and Sofa – Sculptural Elegance and Outdoor Comfort

Designed for outdoor use, the MW03 stands out with its architectural design and absolute comfort. Its cast PMMA panels and armrests structure the space with elegance, adding an airy and sophisticated touch. Extremely resistant to shocks and scratches, they ensure optimal durability outdoors.

The originality of the MW03 lies in its two independent bean-shaped cushions,

which offer enveloping comfort and ideal ergonomic support. These cushions are held in place by two transparent cast PMMA pieces shaped like boomerangs, emphasizing the model's sculptural and unique character. The seat, made from open-cell foam, is specially designed to ensure exceptional comfort in outdoor settings.

Its 3D Runner fabric cover, available in 13 colors, allows it to adapt to all styles and environments. With its timeless design, refined lines and subtle vintage touch, the MW03 enhances outdoor spaces while integrating perfectly into modern interiors.

The armchair is available with a seat width of 70 cm or 90 cm, and the sofa in 150 cm, 180 cm, and 200 cm. The cast PMMA panels are available in transparent, smoked bronze or smoked blue-grey.

The protective cover for winter storage can be delivered for each product, and the MW03 can also be used indoors.