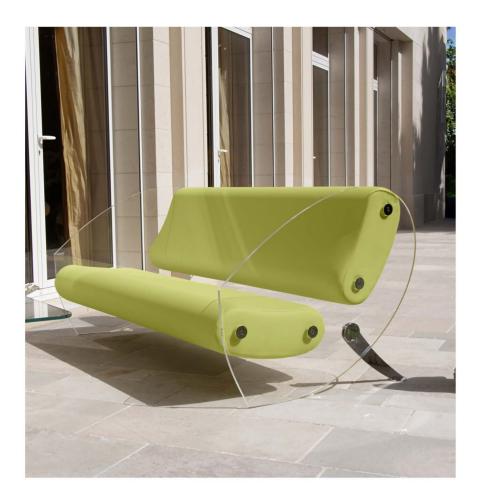

#### MW07 Armchair and Sofa – Sculptural Elegance and Exceptional Comfort with a Lounge-Style Seat

Inspired by the MW07, winner of the First Prize in Furniture Design at the DNA Paris Design Awards, the MW07 builds on its essence while adding a bold, sculptural dimension.

Its redesigned panels and seat subtly reveal a stainless steel base a signature element of the model.

This detail, visible between the two bean-shaped cushions, brings a sense of lightness and refined aesthetics to the piece. Designed as a unique and exclusive creation, the MW07 is intended for design lovers seeking to elevate their outdoor space. Its ultra-lounge seat provides absolute comfort, thanks to open-cell foam cushions specifically developed for outdoor use. Its transparent cast PMMA panels (Altuglas), slightly more compact than those of the MW05, preserve the lightness and fluidity of the design while ensuring excellent resistance to shocks and scratches.

The 3D Runner fabric upholstery, available in 13 colors, allows for elegant and contemporary customization, making it easy to integrate into any environment.

With its sculptural design, ultra-lounge comfort, and perfect balance, the MW07 redefines the standards of luxury outdoor furniture. The protective cover for winter storage can be delivered for each product, and the MW07 can also be used indoors.

The seating options are available in 70 cm and 90 cm for the armchair, and in 150 cm, 180 cm, and 200 cm for the sofa.