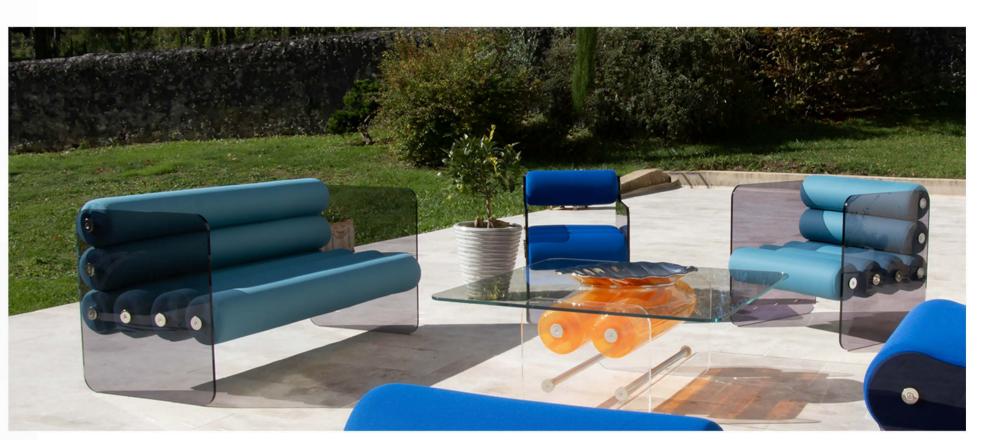

# $\mathsf{N}\mathsf{N}\mathsf{O}\mathsf{S}$

The MW06 collection offers more than just armchairs, sofas or benches. It delivers a unique experience of comfort and elegance, perfect for enhancing your living space, whether indoors, on a terrace or by the pool.

Designed for both residential and HoReCa (Hotel, Restaurant, Café) markets, MW06 stands out with its modern and innovative design that breaks away from traditional styles.

Each piece in the collection, whether armchair, sofa or bench, is defined by exceptional comfort, featuring uniquely shaped bean cushions for the armchairs and sofas, and cylindrical cushions for the benches.

The transparent panels create the illusion of floating cushions, reinforcing the collection's contemporary and avant-garde aesthetic.

The small MW06 bench perfectly complements the line with its sleek and minimalist design. Versatile and stylish,

it fits effortlessly in a variety of spaces such as by the pool, at the foot of a bed, in a walk-in closet, an entryway or even as a footrest.

This collection combines elegance and functionality, bringing a sophisticated touch to any environment.