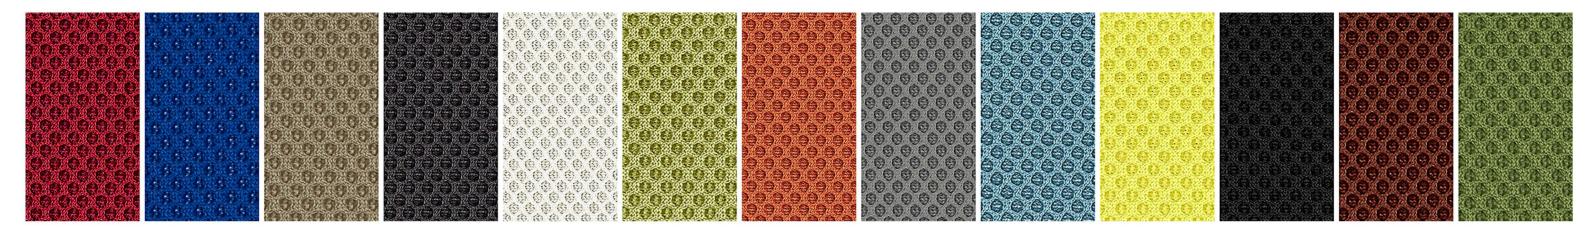

Its 3D Runner fabric cover, available in 13 colors, allows it to adapt to all styles and environments. With its timeless design, refined lines and subtle vintage touch, the MW03 enhances outdoor spaces while integrating perfectly into modern interiors.

## FEATURES

The MW03 range is available in all 13 color options of the 3D Runner fabric.

#### Designed for indoor and outdoor use.

**Cushions:** available in alveolar foam for outdoor use and in HR foam for indoor use.

**Fabrics:** 3D fabric covers available in 13 colors for outdoor and indoor use, and vegan leather for indoor use with a choice of 5 colors.