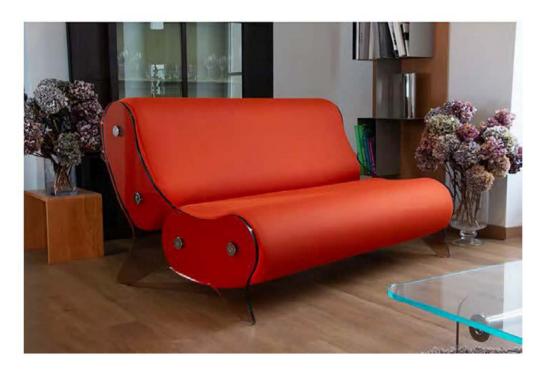

#### MW03 Armchair and Sofa – Sculptural Elegance and Outdoor Comfort

Designed for outdoor use, the MW03 stands out with its architectural design and absolute comfort. Its cast PMMA panels and armrests structure the space with elegance, adding an airy and sophisticated touch. Extremely resistant to shocks and scratches, they ensure optimal durability outdoors.

The originality of the MW03 lies in its two independent bean-shaped cushions,

which offer enveloping comfort and ideal ergonomic support. These cushions are held in place by two transparent cast PMMA pieces shaped like boomerangs, emphasizing the model's sculptural and unique character. The seat, made from open-cell foam, is specially designed to ensure exceptional comfort in outdoor settings.

Its 3D Runner fabric cover, available in 13 colors, allows it to adapt to all styles and environments. With its timeless design, refined lines and subtle vintage touch, the MW03 enhances outdoor spaces while integrating perfectly into modern interiors.

The armchair is available with a seat width of 70 cm or 90 cm, and the sofa in 150 cm, 180 cm, and 200 cm. The cast PMMA panels are available in transparent, smoked bronze or smoked blue-grey.

The protective cover for winter storage can be delivered for each product, and the MW03 can also be used indoors.