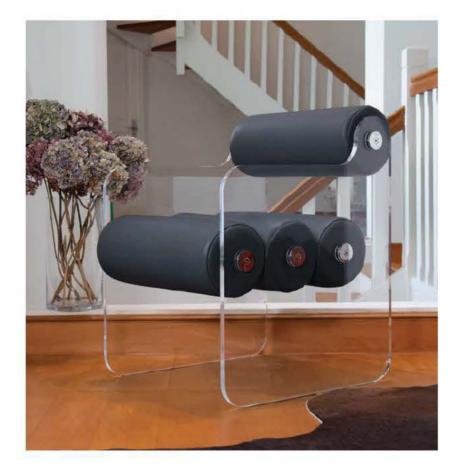

# $\mathsf{N}\mathsf{N}\mathsf{O}\mathsf{S}$

The MW06 collection offers more than just armchairs, sofas or benches. It delivers a unique experience of comfort and elegance, perfect for enhancing your living space, whether indoors, on a terrace or by the pool.

Designed for both residential and HoReCa (Hotel, Restaurant, Café) markets, MW06 stands out with its modern and innovative design that breaks away from traditional styles.

Each piece in the collection, whether armchair, sofa or bench, is defined by exceptional comfort, featuring uniquely shaped bean cushions for the armchairs and sofas, and cylindrical cushions for the benches.

The transparent panels create the illusion of floating cushions, reinforcing the collection's contemporary and avant-garde aesthetic.

The small MW06 bench perfectly complements the line with its sleek and minimalist design. Versatile and stylish,

it fits effortlessly in a variety of spaces such as by the pool, at the foot of a bed, in a walk-in closet, an entryway or even as a footrest.

This collection combines elegance and functionality, bringing a sophisticated touch to any environment.