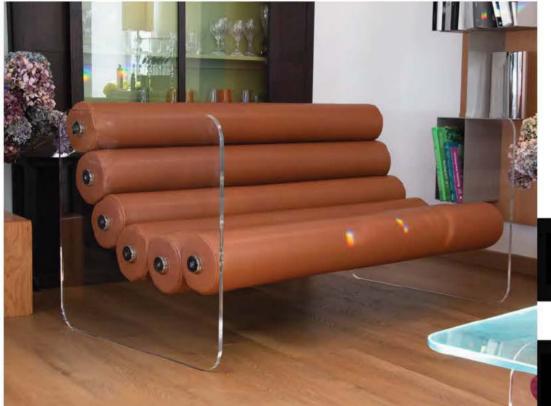

# 

Elevating the aesthetics of furniture to an artistic dimension, the MWO2 armchair does more than just furnish a space; it transforms and enhances it. Its abstract appearance and lounge seating sculpt the space with a unique elegance, infusing it with a modern and luminous dynamic, complemented by a subtle vintage touch. This armchair thus becomes the centerpiece that combines comfort and decoration, perfect for enhancing both contemporary interiors and exteriors. The result of careful design using high-quality eco-friendly materials, the MWO2 offers much more than a simple seat: it provides a luxurious and timeless comfort experience. A true statement of style and sustainability, it transcends conventional furniture to assert itself as a work of art in its own right.

Available with signed and numbered glass walls in more than 30 colors, or in PMMA available in three shades (transparent, smoked bronze, smoked gray-blue), this armchair adapts to all environments. Its seat, made up of six independent cushions, is offered in TPU, HR 40 foam, or alveolar foam for outdoor use.

Weight of the glass armchair: 47 kilos - 104 lbs Weight of the PMMA armchair: 32.1 kilos - 71 lbs

Weight of the glass sofa: 53.8 kilograms - 119 lbs Weight of the PMMA sofa: 42 kilograms - 93 lbs

SOFA