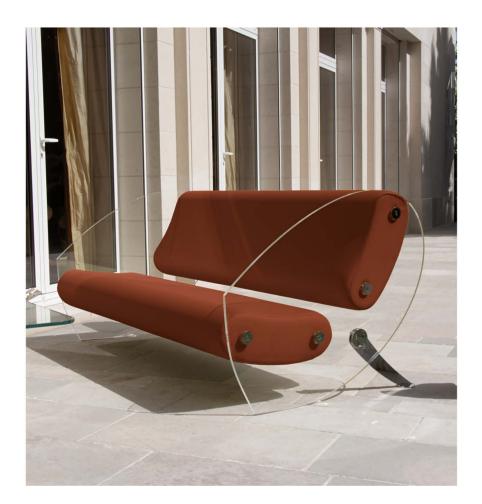

#### MW07 Armchair and Sofa – Sculptural Elegance and Exceptional Comfort with a Lounge-Style Seat

Inspired by the MW07, winner of the First Prize in Furniture Design at the DNA Paris Design Awards, the MW07 builds on its essence while adding a bold, sculptural dimension.

Its redesigned panels and seat subtly reveal a stainless steel base a signature element of the model.

This detail, visible between the two bean-shaped cushions, brings a sense of lightness and refined aesthetics to the piece. Designed as a unique and exclusive creation, the MW07 is intended for design lovers seeking to elevate their outdoor space. Its ultra-lounge seat provides absolute comfort, thanks to open-cell foam cushions specifically developed for outdoor use. Its transparent cast PMMA panels (Altuglas), slightly more compact than those of the MW05, preserve the lightness and fluidity of the design while ensuring excellent resistance to shocks and scratches.

The 3D Runner fabric upholstery, available in 13 colors, allows for elegant and contemporary customization, making it easy to integrate into any environment.

With its sculptural design, ultra-lounge comfort, and perfect balance, the MW07 redefines the standards of luxury outdoor furniture. The protective cover for winter storage can be delivered for each product, and the MW07 can also be used indoors.

The seating options are available in 70 cm and 90 cm for the armchair, and in 150 cm, 180 cm, and 200 cm for the sofa.