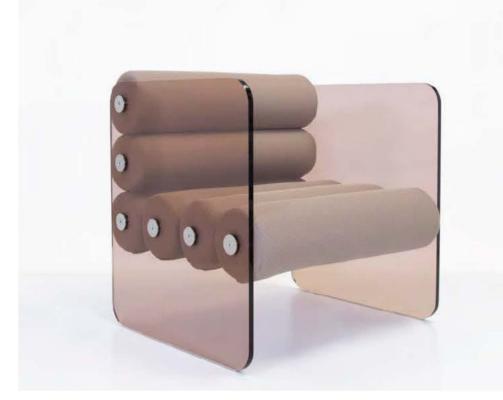

# $\mathsf{N}\mathsf{N}\mathsf{O}\mathsf{S}$

The MW06 collection offers more than just armchairs, sofas or benches. It delivers a unique experience of comfort and elegance, perfect for enhancing your living space, whether indoors, on a terrace or by the pool.

Designed for both residential and HoReCa (Hotel, Restaurant, Café) markets, MW06 stands out with its modern and innovative design that breaks away from traditional styles.

Each piece in the collection, whether armchair, sofa or bench, is defined by exceptional comfort, featuring uniquely shaped bean cushions for the armchairs and sofas, and cylindrical cushions for the benches.

The transparent panels create the illusion of floating cushions, reinforcing the collection's contemporary and avant-garde aesthetic.

The small MW06 bench perfectly complements the line with its sleek and minimalist design. Versatile and stylish,

it fits effortlessly in a variety of spaces such as by the pool, at the foot of a bed, in a walk-in closet, an entryway or even as a footrest.

This collection combines elegance and functionality, bringing a sophisticated touch to any environment.