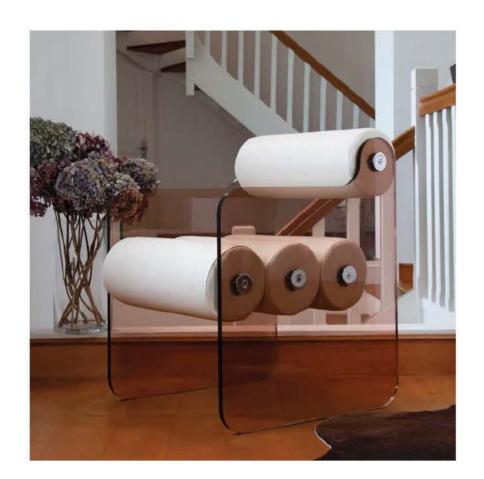

#### MW03 Armchair and Sofa – Sculptural Elegance and Outdoor Comfort

Designed for outdoor use, the MW03 stands out with its architectural design and absolute comfort. Its cast PMMA panels and armrests structure the space with elegance, adding an airy and sophisticated touch. Extremely resistant to shocks and scratches, they ensure optimal durability outdoors.

The originality of the MW03 lies in its two independent bean-shaped cushions,

which offer enveloping comfort and ideal ergonomic support. These cushions are held in place by two transparent cast PMMA pieces shaped like boomerangs, emphasizing the model's sculptural and unique character. The seat, made from open-cell foam, is specially designed to ensure exceptional comfort in outdoor settings.

Its 3D Runner fabric cover, available in 13 colors, allows it to adapt to all styles and environments. With its timeless design, refined lines and subtle vintage touch, the MW03 enhances outdoor spaces while integrating perfectly into modern interiors.

The armchair is available with a seat width of 70 cm or 90 cm, and the sofa in 150 cm, 180 cm, and 200 cm. The cast PMMA panels are available in transparent, smoked bronze or smoked blue-grey.

The protective cover for winter storage can be delivered for each product, and the MW03 can also be used indoors.