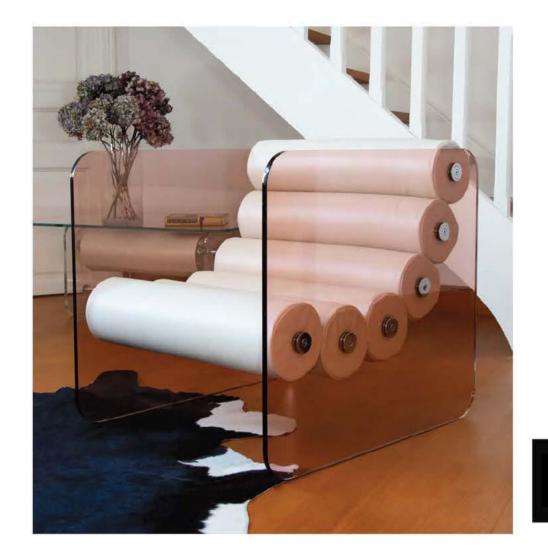

# $\mathsf{N}\mathsf{N}\mathsf{O}\mathsf{S}$

The MW06 collection offers more than just armchairs, sofas or benches. It delivers a unique experience of comfort and elegance, perfect for enhancing your living space, whether indoors, on a terrace or by the pool.

Designed for both residential and HoReCa (Hotel, Restaurant, Café) markets, MW06 stands out with its modern and innovative design that breaks away from traditional styles.

Each piece in the collection, whether armchair, sofa or bench, is defined by exceptional comfort, featuring uniquely shaped bean cushions for the armchairs and sofas, and cylindrical cushions for the benches.

The transparent panels create the illusion of floating cushions, reinforcing the collection's contemporary and avant-garde aesthetic.

The small MW06 bench perfectly complements the line with its sleek and minimalist design. Versatile and stylish,

it fits effortlessly in a variety of spaces such as by the pool, at the foot of a bed, in a walk-in closet, an entryway or even as a footrest.

This collection combines elegance and functionality, bringing a sophisticated touch to any environment.