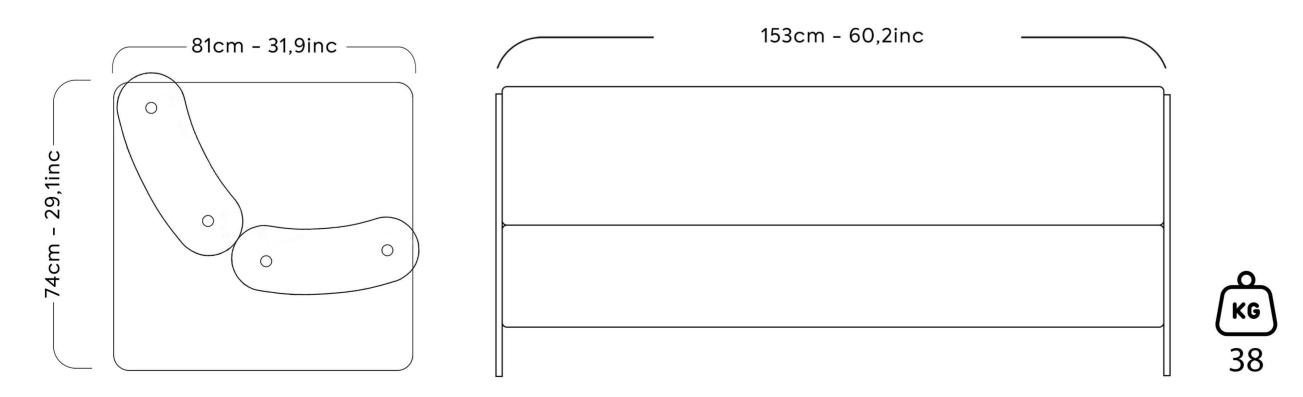

## **ARMCHAIR DIMENSIONS**

**SOFA DIMENSIONS** 

The MW08 sofa is also available in 180 cm and 200 cm widths.

MW08

Jn & Outdoor

The cushions are upholstered in 3D Runner fabric, a high-end material made for outdoor use, available in 13 colors to suit all styles and environments.

The MW08 is available as an armchair with seat widths of 70 cm and 90 cm, and as a sofa with seat widths of 150 cm, 180 cm, and 200 cm, allowing you to create configurations adapted to any space.