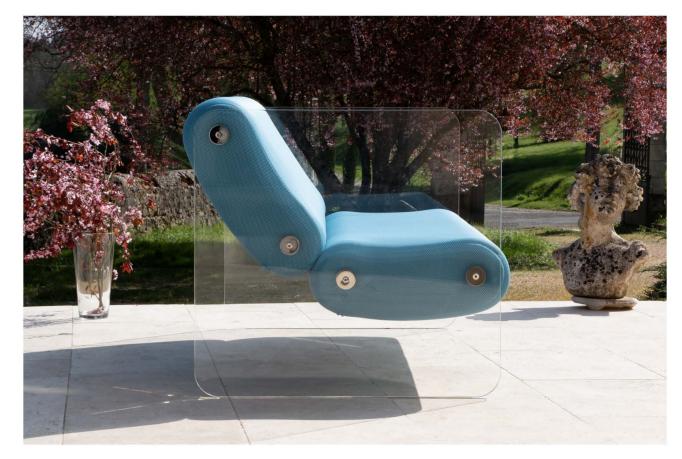

#### MW07 Armchair and Sofa – Sculptural Elegance and Exceptional Comfort with a Lounge-Style Seat

Inspired by the MW07, winner of the First Prize in Furniture Design at the DNA Paris Design Awards, the MW07 builds on its essence while adding a bold, sculptural dimension.

Its redesigned panels and seat subtly reveal a stainless steel base a signature element of the model.

This detail, visible between the two bean-shaped cushions, brings a sense of lightness and refined aesthetics to the piece. Designed as a unique and exclusive creation, the MW07 is intended for design lovers seeking to elevate their outdoor space. Its ultra-lounge seat provides absolute comfort, thanks to open-cell foam cushions specifically developed for outdoor use. Its transparent cast PMMA panels (Altuglas), slightly more compact than those of the MW05, preserve the lightness and fluidity of the design while ensuring excellent resistance to shocks and scratches.

The 3D Runner fabric upholstery, available in 13 colors, allows for elegant and contemporary customization, making it easy to integrate into any environment.

With its sculptural design, ultra-lounge comfort, and perfect balance, the MW07 redefines the standards of luxury outdoor furniture. The protective cover for winter storage can be delivered for each product, and the MW07 can also be used indoors.