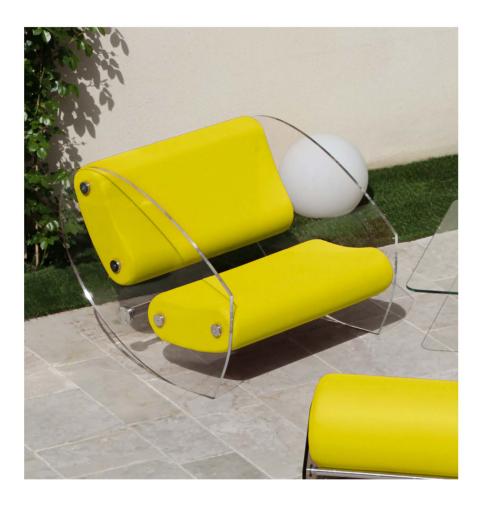

#### MW03 Armchair and Sofa – Sculptural Elegance and Outdoor Comfort

Designed for outdoor use, the MW03 stands out with its architectural design and absolute comfort. Its cast PMMA panels and armrests structure the space with elegance, adding an airy and sophisticated touch. Extremely resistant to shocks and scratches, they ensure optimal durability outdoors.

The originality of the MW03 lies in its two independent bean-shaped cushions,

which offer enveloping comfort and ideal ergonomic support. These cushions are held in place by two transparent cast PMMA pieces shaped like boomerangs, emphasizing the model's sculptural and unique character. The seat, made from open-cell foam, is specially designed to ensure exceptional comfort in outdoor settings.

Its 3D Runner fabric cover, available in 13 colors, allows it to adapt to all styles and environments. With its timeless design, refined lines and subtle vintage touch, the MW03 enhances outdoor spaces while integrating perfectly into modern interiors.

The armchair is available with a seat width of 70 cm or 90 cm, and the sofa in 150 cm, 180 cm, and 200 cm. The cast PMMA panels are available in transparent, smoked bronze or smoked blue-grey.

The protective cover for winter storage can be delivered for each product, and the MW03 can also be used indoors.