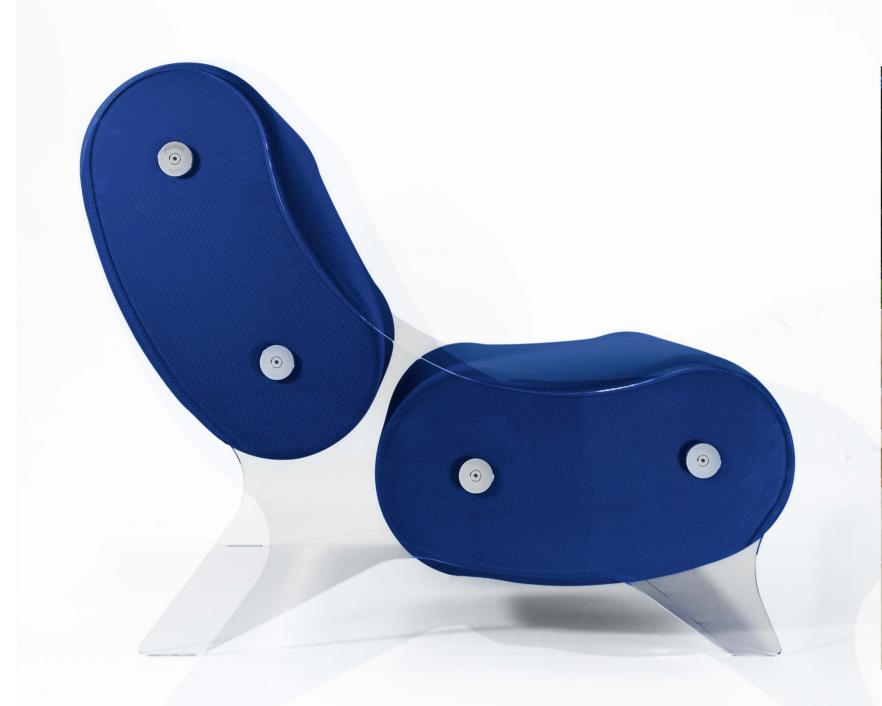

These pieces introduce an innovative lounge seat made of two bean-shaped cushions, suspended by two stainless steel bars. Their thickness and shape provide outstanding comfort.

The panels have been redesigned with slightly reduced dimensions to create a harmonious balance between the seat and the structure.

This collection embodies the KUUMO spirit: sculptural, elegant, and functional pieces designed to elevate any space.

MM03