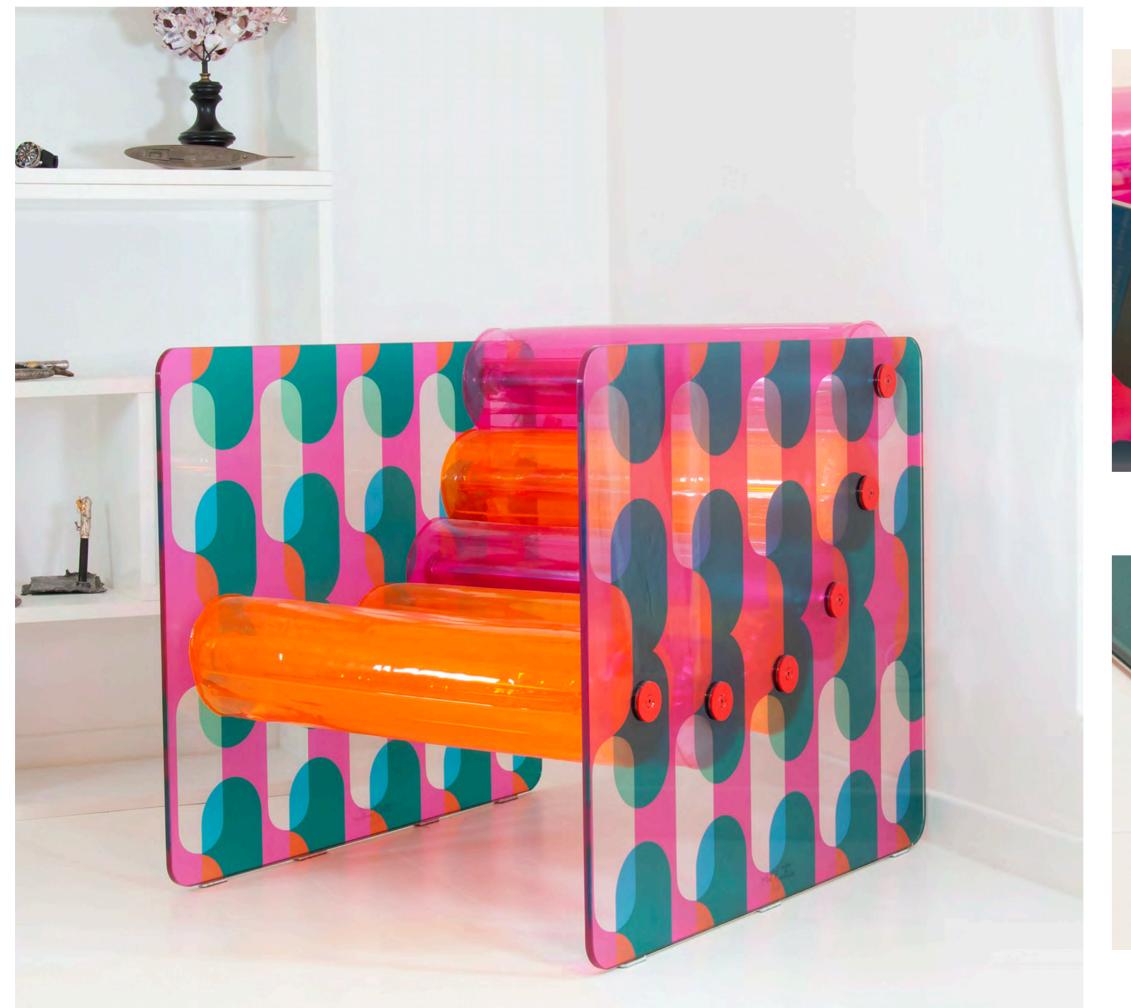

# MW02 "Interface(s)"- NEP

**The artwork "Interface(s)"**, NEP chose to integrate two distinct creations on the panels of the armchair: on one, he placed his painting, while on the other, he initiated a process of erasure, symbolizing transformation and the dialogue between art and design.

The seat cushions, made of foam, are covered with green vegan leather from Soshagro, perfectly matching the tone of the panels. This modern design fits harmoniously into any type of interior.

The artwork "Interface(s)" is a limited edition of 20 pieces.

| IN ARMCHAIR SKU: MW02AG244-MS6041-NEP Price: 3900 | )€ |  |
|---------------------------------------------------|----|--|
|---------------------------------------------------|----|--|

IN SOFA SKU: MW02SG244-MS6041-NEP Price: 4 900 €