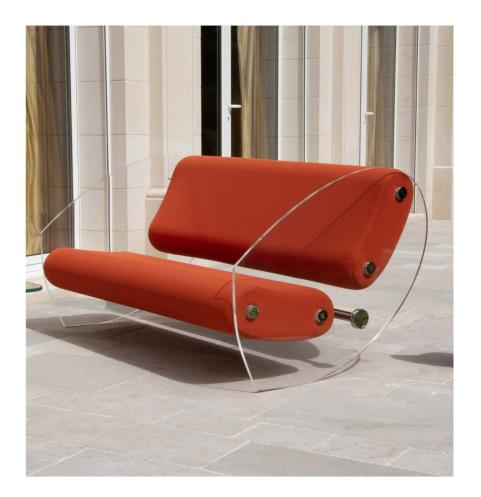

#### MW03 Armchair and Sofa – Sculptural Elegance and Outdoor Comfort

Designed for outdoor use, the MW03 stands out with its architectural design and absolute comfort. Its cast PMMA panels and armrests structure the space with elegance, adding an airy and sophisticated touch. Extremely resistant to shocks and scratches, they ensure optimal durability outdoors.

The originality of the MW03 lies in its two independent bean-shaped cushions,

which offer enveloping comfort and ideal ergonomic support. These cushions are held in place by two transparent cast PMMA pieces shaped like boomerangs, emphasizing the model's sculptural and unique character. The seat, made from open-cell foam, is specially designed to ensure exceptional comfort in outdoor settings.

Its 3D Runner fabric cover, available in 13 colors, allows it to adapt to all styles and environments. With its timeless design, refined lines and subtle vintage touch, the MW03 enhances outdoor spaces while integrating perfectly into modern interiors.

The armchair is available with a seat width of 70 cm or 90 cm, and the sofa in 150 cm, 180 cm, and 200 cm. The cast PMMA panels are available in transparent, smoked bronze or smoked blue-grey.

The protective cover for winter storage can be delivered for each product, and the MW03 can also be used indoors.