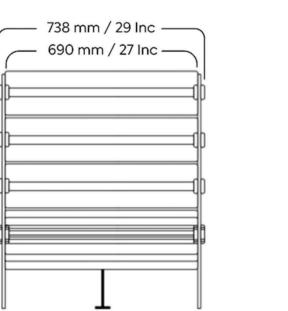

## **ARMCHAIR DIMENSIONS**

**SOFA DIMENSIONS** 

The MW03 sofa is also available in 180 cm and 200 cm widths.

MW03

Jul Outdoor