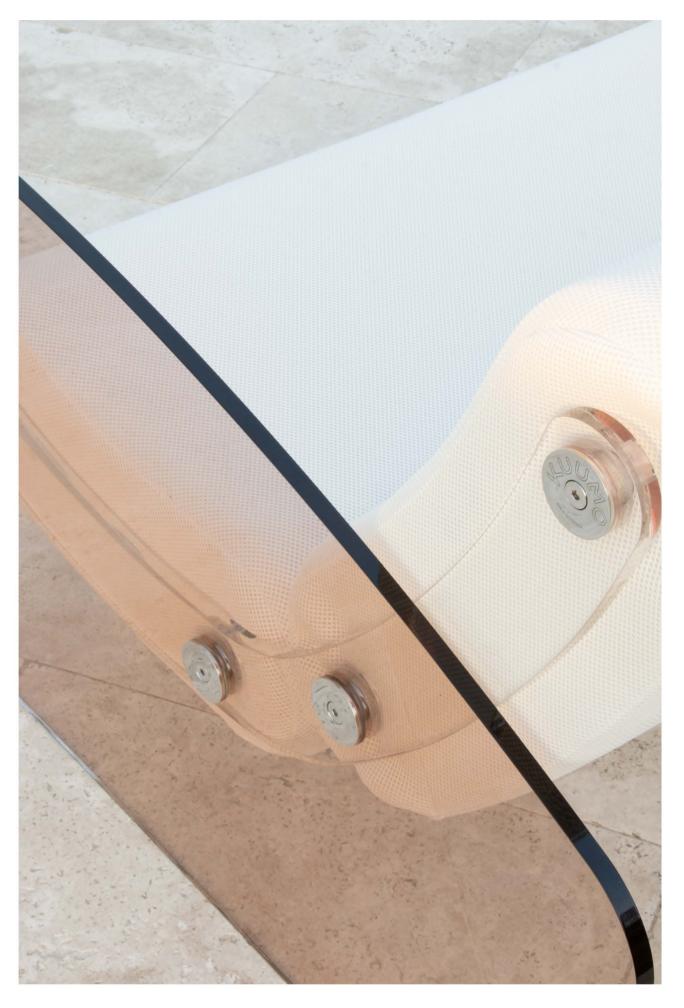

The originality of the MW03 lies in its two independent bean-shaped cushions,

which offer enveloping comfort and ideal ergonomic support. These cushions are held in place by two transparent cast PMMA pieces shaped like boomerangs, emphasizing the model's sculptural and unique character. The seat, made from open-cell foam, is specially designed to ensure exceptional comfort in outdoor settings.

**Panels:** available in PMMA in 3 standard colors: transparent, smoked bronze, and smoked grey-blue.

**OPTIONS:** Possibility to customize the seat width and the panel colors from 25 other color options upon request.