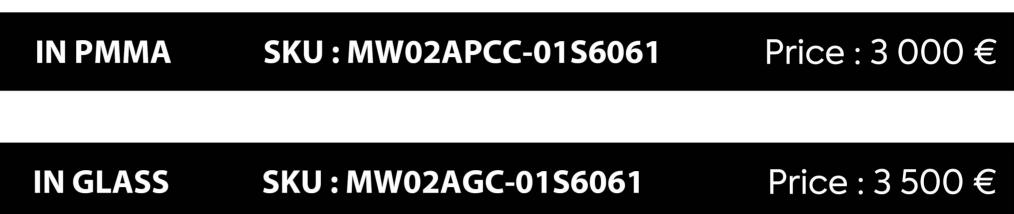

# MW02 Armchair Cannage – in Glass or PMMA

MW02 with transparent panels decorated with the cannage pattern. Seat in transparent TPU.

| IN PMMA  | SKU: MW02APCC-01 | Price : 2 700 € |
|----------|------------------|-----------------|
|          |                  |                 |
| IN GLASS | SKU: MW02AGC-01  | Price : 3 200 € |