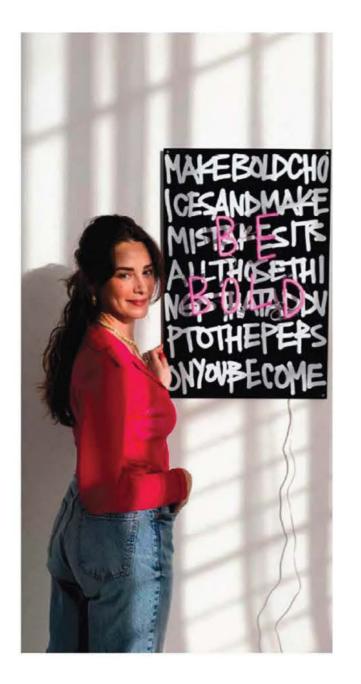

# MW04 "J'adore"- Leah Kirsch

#### MW04 "J'adore"

The MW04 chair, winner of the MIAW Design Award 2022, combines comfort, contemporary elegance and artistic creativity. Limited to 20 pieces, the "J'adore" chair was created in collaboration with artist Leah Kirsch.

On one of the panels, you can read:

Dis-moi comment tu t'assois, je te dirai qui tu es. "Tell me how you sit, I'll tell you who you are."

On the other panel: J'adore ta façon de t'asseoir "I love how you sit!" Adapting to all interior styles, this chair is both an extremely comfortable seat and a unique collector's piece.

It is available with a foam seat, covered with Soshagro vegan leather in pearl or anthracite.

| <b>BLACK CHAIR</b> | SKU: MW04AG-MS6046-LEAHKIRSCH | Price : 3 500 € |  |
|--------------------|-------------------------------|-----------------|--|
|                    |                               |                 |  |
| WHITE CHAIR        | SKU: MW04AG-MS6036-LEAHKIRSCH | Price : 3 500 € |  |