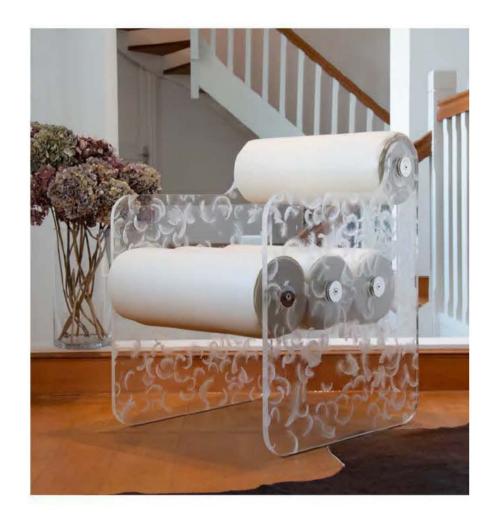

#### MW03 Armchair and Sofa – Sculptural Elegance and Outdoor Comfort

Designed for outdoor use, the MW03 stands out with its architectural design and absolute comfort. Its cast PMMA panels and armrests structure the space with elegance, adding an airy and sophisticated touch. Extremely resistant to shocks and scratches, they ensure optimal durability outdoors.

The originality of the MW03 lies in its two independent bean-shaped cushions,

which offer enveloping comfort and ideal ergonomic support. These cushions are held in place by two transparent cast PMMA pieces shaped like boomerangs, emphasizing the model's sculptural and unique character. The seat, made from open-cell foam, is specially designed to ensure exceptional comfort in outdoor settings.

Its 3D Runner fabric cover, available in 13 colors, allows it to adapt to all styles and environments. With its timeless design, refined lines and subtle vintage touch, the MW03 enhances outdoor spaces while integrating perfectly into modern interiors.