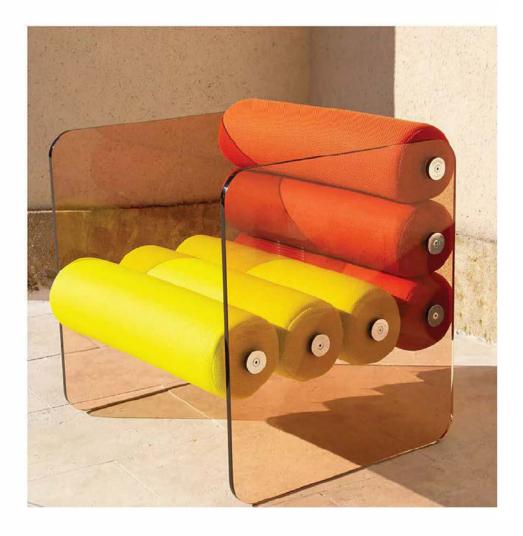

# $\mathsf{N}\mathsf{N}\mathsf{O}\mathsf{S}$

The MW06 collection offers more than just armchairs, sofas or benches. It delivers a unique experience of comfort and elegance, perfect for enhancing your living space, whether indoors, on a terrace or by the pool.

Designed for both residential and HoReCa (Hotel, Restaurant, Café) markets, MW06 stands out with its modern and innovative design that breaks away from traditional styles.

Each piece in the collection, whether armchair, sofa or bench, is defined by exceptional comfort, featuring uniquely shaped bean cushions for the armchairs and sofas, and cylindrical cushions for the benches.

The transparent panels create the illusion of floating cushions, reinforcing the collection's contemporary and avant-garde aesthetic.

The small MW06 bench perfectly complements the line with its sleek and minimalist design. Versatile and stylish,