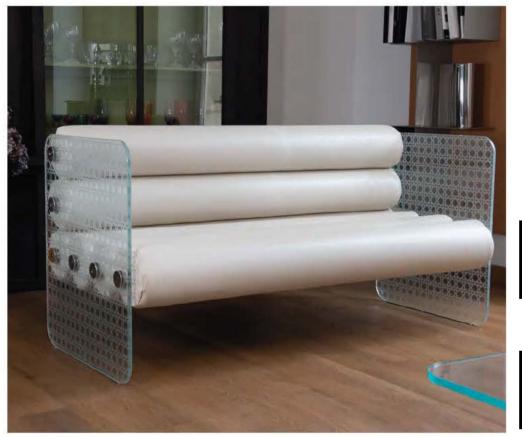

# 

Behind a sober appearance often lies a complex reflection. The MW01 collection embodies this idea with a distinctive design, combining a straight seat and elegantly proportioned walls, offering perfect harmony to the whole. Originally designed to equip professional spaces such as offices or reception areas, this collection highlights those who occupy it, subtly emphasizing their presence.

Today, whether in armchair or sofa version, this line with contemporary design, enriched with a subtle vintage touch, adapts to all types of spaces, whether professional or residential. Its optimized dimensions and cylindrical cushions provide a perfect balance between elegance and comfort.

The design of the MW01 model allows for a straight seat, ideal for work environments, while also offering the possibility to relax thanks to the generous depth and width of the seat. The compact dimensions, combined with transparent walls, enable the armchairs and sofas to fit easily into tight spaces without compromising on comfort.

Depending on the choice of surfaces, the type of seating, and the color, the armchairs and sofas in this collection can take on a more modern and bold look with an electric design or adopt a contemporary line with a slight vintage touch.

Weight of the glass sofa: 52 kilos - 115 lbs Weight of the PMMA sofa: 39.5 kilos - 87 lbs