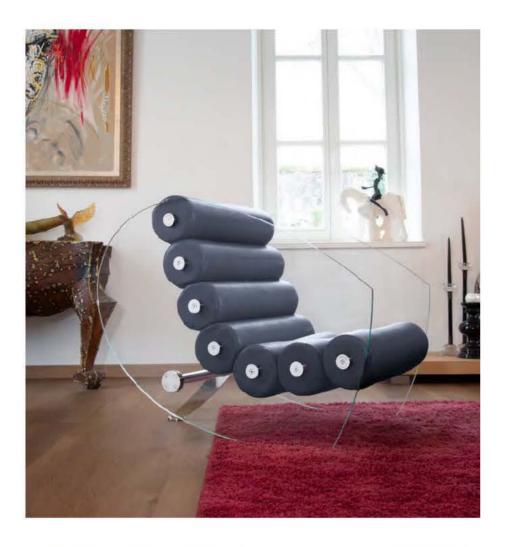

#### SKU: MW04SPC-MS6036-PLUME

Price : 2 900 €

Ultra-designed, the MW05 armchairs and sofas are true works of art. Winner of the first prize in the Furniture category at the DNA Paris Design Awards 2023, the MW05 stands out with its sculptural design and bold lines softened by rounded shapes. Its mirror-polished stainless steel base, which provides perfect balance, makes it an exceptional collector's piece.

In addition to offering unparalleled comfort with its lounge seating, the MW05 brings a modern and designer touch to your spaces. Despite its relatively imposing dimensions, the transparency of its walls allows it to blend harmoniously into all interiors, whether modern or contemporary. Depending on the color combinations of the walls and seating, it exudes a dynamic and electric brilliance, making each piece unique and captivating.

Each MW05 is numbered and signed, ensuring the traceability and authenticity of this exceptional piece.

Weight of the glass armchair: 69 kilos - 152 lbs Weight of the PMMA armchair: 43 kilos - 95 lbs

Weight of the glass sofa: 79.9 kg - 176 lbs Weight of the PMMA sofa: 53.9 kg - 119 lbs