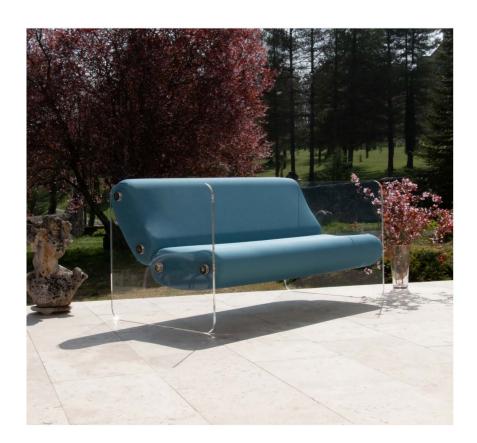

#### MW03 Armchair and Sofa – Sculptural Elegance and Outdoor Comfort

Designed for outdoor use, the MW03 stands out with its architectural design and absolute comfort. Its cast PMMA panels and armrests structure the space with elegance, adding an airy and sophisticated touch. Extremely resistant to shocks and scratches, they ensure optimal durability outdoors.

The originality of the MW03 lies in its two independent bean-shaped cushions,

which offer enveloping comfort and ideal ergonomic support. These cushions are held in place by two transparent cast PMMA pieces shaped like boomerangs, emphasizing the model's sculptural and unique character. The seat, made from open-cell foam, is specially designed to ensure exceptional comfort in outdoor settings.

Its 3D Runner fabric cover, available in 13 colors, allows it to adapt to all styles and environments. With its timeless design, refined lines and subtle vintage touch, the MW03 enhances outdoor spaces while integrating perfectly into modern interiors.

The armchair is available with a seat width of 70 cm or 90 cm, and the sofa in 150 cm, 180 cm, and 200 cm. The cast PMMA panels are available in transparent, smoked bronze or smoked blue-grey.

The protective cover for winter storage can be delivered for each product, and the MW03 can also be used indoors.

## **ARMCHAIR DIMENSIONS**

**SOFA DIMENSIONS** 

The MW03 sofa is also available in 180 cm and 200 cm widths.

MW03

Jul Outdoor