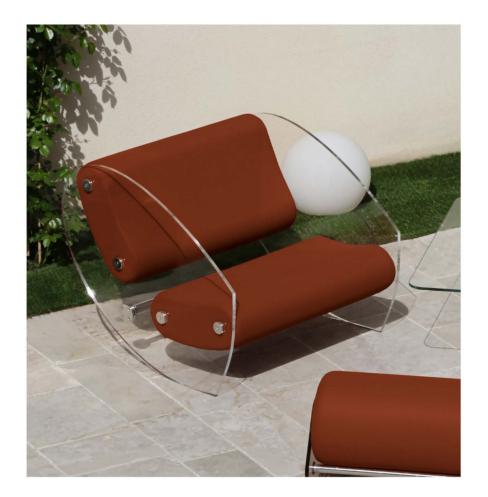

#### MW03 Armchair and Sofa – Sculptural Elegance and Outdoor Comfort

Designed for outdoor use, the MW03 stands out with its architectural design and absolute comfort. Its cast PMMA panels and armrests structure the space with elegance, adding an airy and sophisticated touch. Extremely resistant to shocks and scratches, they ensure optimal durability outdoors.

The originality of the MW03 lies in its two independent bean-shaped cushions,

which offer enveloping comfort and ideal ergonomic support. These cushions are held in place by two transparent cast PMMA pieces shaped like boomerangs, emphasizing the model's sculptural and unique character. The seat, made from open-cell foam, is specially designed to ensure exceptional comfort in outdoor settings.

Its 3D Runner fabric cover, available in 13 colors, allows it to adapt to all styles and environments. With its timeless design, refined lines and subtle vintage touch, the MW03 enhances outdoor spaces while integrating perfectly into modern interiors.

The armchair is available with a seat width of 70 cm or 90 cm, and the sofa in 150 cm, 180 cm, and 200 cm. The cast PMMA panels are available in transparent, smoked bronze or smoked blue-grey.

The protective cover for winter storage can be delivered for each product, and the MW03 can also be used indoors.