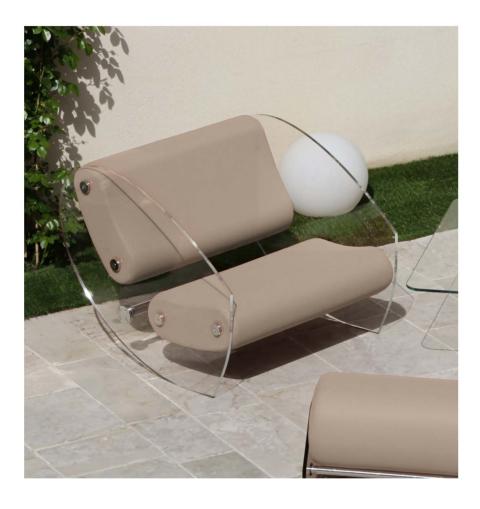

#### MW03 Armchair and Sofa – Sculptural Elegance and Outdoor Comfort

Designed for outdoor use, the MW03 stands out with its architectural design and absolute comfort. Its cast PMMA panels and armrests structure the space with elegance, adding an airy and sophisticated touch. Extremely resistant to shocks and scratches, they ensure optimal durability outdoors.

The originality of the MW03 lies in its two independent bean-shaped cushions,

which offer enveloping comfort and ideal ergonomic support. These cushions are held in place by two transparent cast PMMA pieces shaped like boomerangs, emphasizing the model's sculptural and unique character. The seat, made from open-cell foam, is specially designed to ensure exceptional comfort in outdoor settings.

Its 3D Runner fabric cover, available in 13 colors, allows it to adapt to all styles and environments. With its timeless design, refined lines and subtle vintage touch, the MW03 enhances outdoor spaces while integrating perfectly into modern interiors.

The armchair is available with a seat width of 70 cm or 90 cm, and the sofa in 150 cm, 180 cm, and 200 cm. The cast PMMA panels are available in transparent, smoked bronze or smoked blue-grey.

The protective cover for winter storage can be delivered for each product, and the MW03 can also be used indoors.