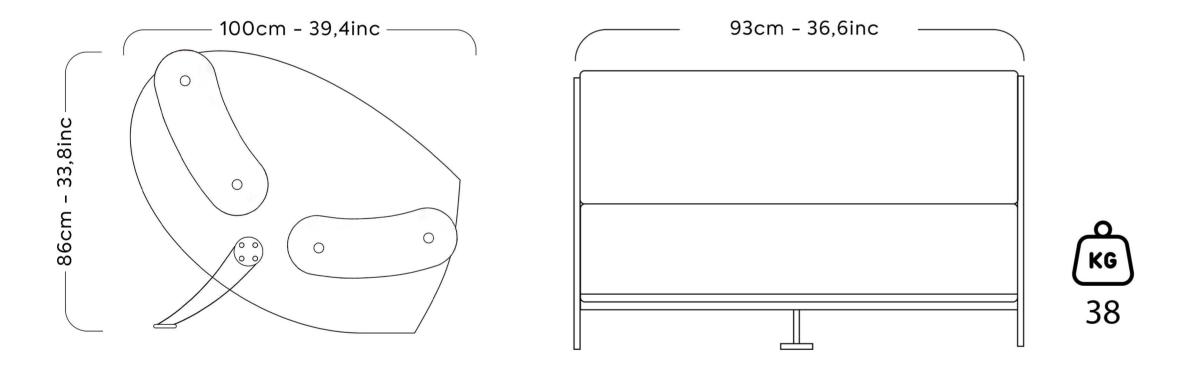

The seating options are available in 70 cm and 90 cm for the armchair, and in 150 cm, 180 cm, and 200 cm for the sofa.

## **ARMCHAIR DIMENSIONS**

**SOFA DIMENSIONS** 

The MW07 sofa is also available in 180 cm and 200 cm widths.

M M () /

Jule Outdoor