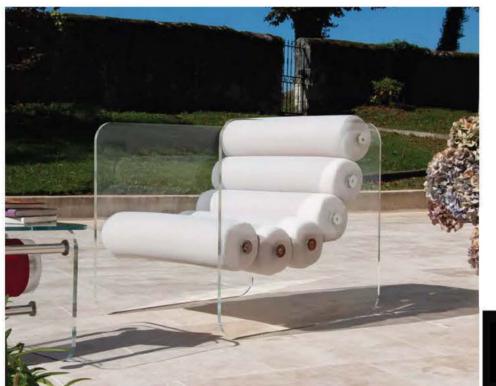

# $\mathsf{N}\mathsf{N}\mathsf{O}\mathsf{S}$

The MW06 collection offers more than just armchairs, sofas or benches. It delivers a unique experience of comfort and elegance, perfect for enhancing your living space, whether indoors, on a terrace or by the pool.

Designed for both residential and HoReCa (Hotel, Restaurant, Café) markets, MW06 stands out with its modern and innovative design that breaks away from traditional styles.

Each piece in the collection, whether armchair, sofa or bench, is defined by exceptional comfort, featuring uniquely shaped bean cushions for the armchairs and sofas, and cylindrical cushions for the benches.

The transparent panels create the illusion of floating cushions, reinforcing the collection's contemporary and avant-garde aesthetic.

The small MW06 bench perfectly complements the line with its sleek and minimalist design. Versatile and stylish,

it fits effortlessly in a variety of spaces such as by the pool, at the foot of a bed, in a walk-in closet, an entryway or even as a footrest.

This collection combines elegance and functionality, bringing a sophisticated touch to any environment.