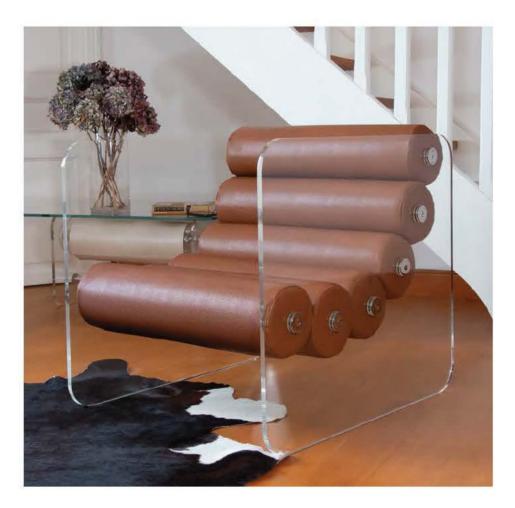

# $\mathsf{N}\mathsf{N}\mathsf{O}\mathsf{S}$

The MW06 collection offers more than just armchairs, sofas or benches. It delivers a unique experience of comfort and elegance, perfect for enhancing your living space, whether indoors, on a terrace or by the pool.

Designed for both residential and HoReCa (Hotel, Restaurant, Café) markets, MW06 stands out with its modern and innovative design that breaks away from traditional styles.

Each piece in the collection, whether armchair, sofa or bench, is defined by exceptional comfort, featuring uniquely shaped bean cushions for the armchairs and sofas, and cylindrical cushions for the benches.

The transparent panels create the illusion of floating cushions, reinforcing the collection's contemporary and avant-garde aesthetic.

The small MW06 bench perfectly complements the line with its sleek and minimalist design. Versatile and stylish,

it fits effortlessly in a variety of spaces such as by the pool, at the foot of a bed, in a walk-in closet, an entryway or even as a footrest.

This collection combines elegance and functionality, bringing a sophisticated touch to any environment.