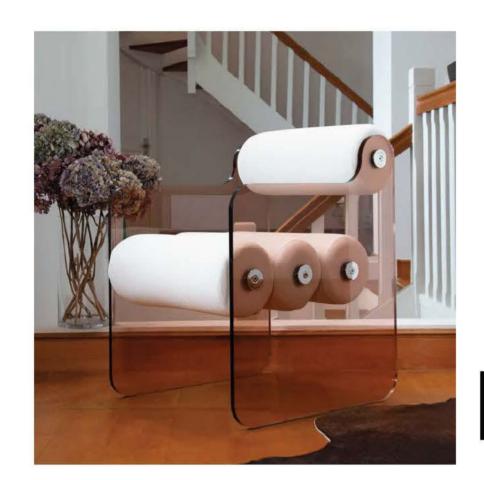

#### MW07 Armchair and Sofa – Sculptural Elegance and Exceptional Comfort with a Lounge-Style Seat

Inspired by the MW07, winner of the First Prize in Furniture Design at the DNA Paris Design Awards, the MW07 builds on its essence while adding a bold, sculptural dimension.

Its redesigned panels and seat subtly reveal a stainless steel base a signature element of the model.

This detail, visible between the two bean-shaped cushions, brings a sense of lightness and refined aesthetics to the piece. Designed as a unique and exclusive creation, the MW07 is intended for design lovers seeking to elevate their outdoor space. Its ultra-lounge seat provides absolute comfort, thanks to open-cell foam cushions specifically developed for outdoor use. Its transparent cast PMMA panels (Altuglas), slightly more compact than those of the MW05, preserve the lightness and fluidity of the design while ensuring excellent resistance to shocks and scratches.

The 3D Runner fabric upholstery, available in 13 colors, allows for elegant and contemporary customization, making it easy to integrate into any environment.

With its sculptural design, ultra-lounge comfort, and perfect balance, the MW07 redefines the standards of luxury outdoor furniture. The protective cover for winter storage can be delivered for each product, and the MW07 can also be used indoors.

The seating options are available in 70 cm and 90 cm for the armchair, and in 150 cm, 180 cm, and 200 cm for the sofa.