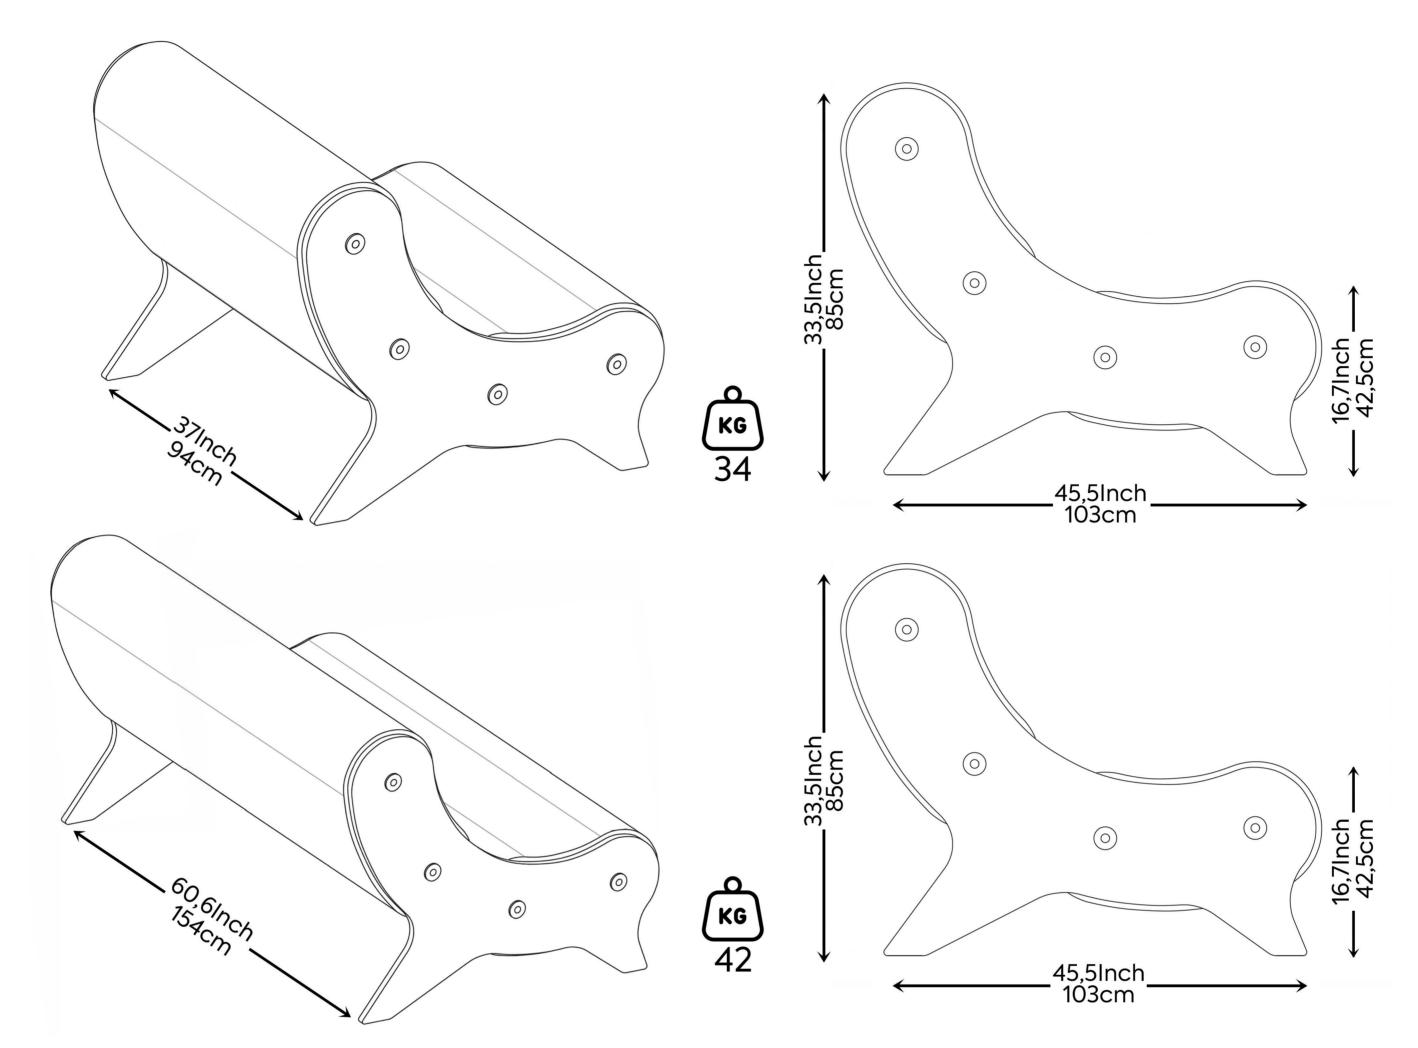

#### **ARMCHAIRS AND SOFAS**

Made to order, the seat dimensions of the MW06 can be customized between 70 cm and 200 cm.

MW06 ARMCHAIR 9n& Outdoor