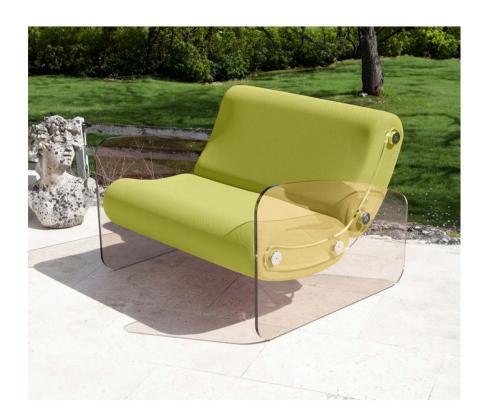

## MW03 Armchair – Panels in Bronze PMMA

MW03 armchair, 70 cm wide, with alveolar foam for outdoor use, also suitable for indoor placement.

The foams are covered with a 3D Runner fabric sleeve in Olive.

## **SKU: MW03A70PB-MARO108** Price: 2 080 €